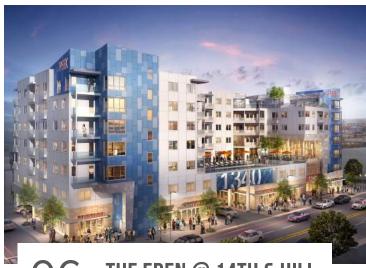

# THE EDEN @ 14TH & HILL LOS ANGELES, CA

5-story over 235 units 2-story podium 189.51 du/ac

<u>07</u>