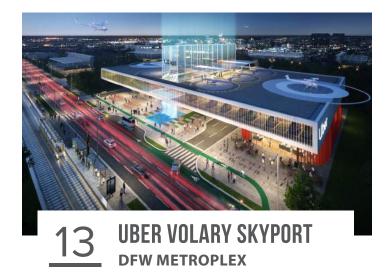

LVL 29 PLANO, TX

29-story Home Rise® 328 units
Largest HUD 221(d)4 156 du/ac
in Texas Suburban living

For the Greenfield Design, Humphreys created an ethereal 80,000 sq ft eVOTL hub which appears to be suspended in the air.