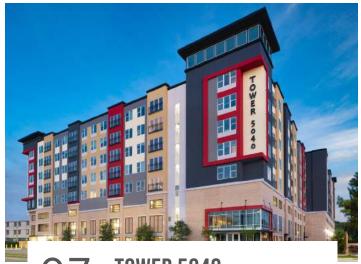

# TOWER 5040 HOUSTON, TX

5-story podium Student Housing 404 units/504 beds 336 bd/ac

O8
LUXE AT
MILE HIGH
DENVER, CO

5-story wrap 382 units LEED Green

**ST. PETERSBURG, FL**15-story high rise

19,347 sf of retail