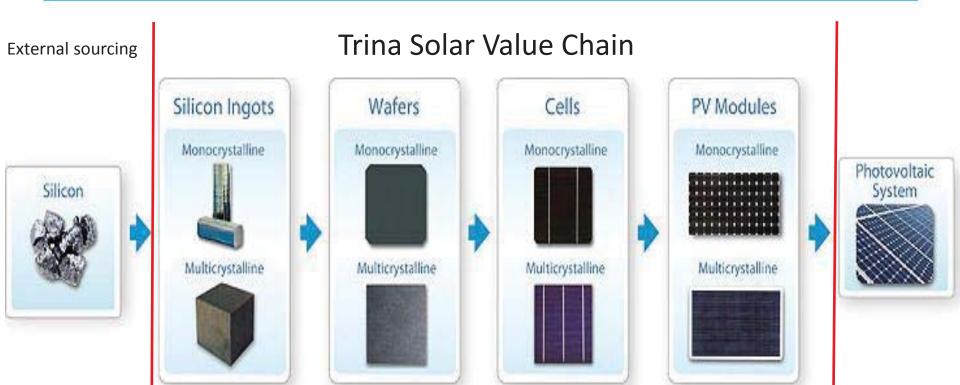

#### Vertically integrated Manufacturing Process

- → Quality control and insurance throughout the whole process
- → Complete cost control and improvement throughout the whole process
- → Quick action in response to occurring problems