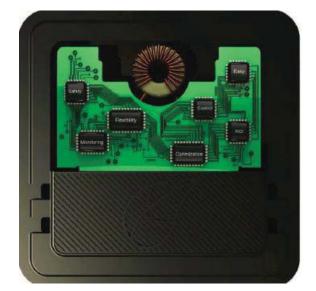

enefits of Trinasmart



#### **Safer Solar**

- Panel-level disconnect to remotely deactivate modules
- Arc, fire and safety hazard mitigation





#### **More Efficient O&M**

- Panel-level monitoring to pinpoint problems
- Detailed real-time alerts and analytics



#### **Highest Power Density**

- Install more modules on any roof
- Uneven string length enables design flexibility



#### **Maximized Energy Harvest**

- Impedance matching technology eliminates mismatch losses
- More power from each module bin



#### **Lower BOS Costs thanks to Smart Curve Technology**

- 30% lower max open circuit voltage, 30% longer strings
- Fewer combiners, fuses and copper wiring required



#### **Fully Module Integrated**

- Compatible with any inverter
- No additional boxes to mount to a module