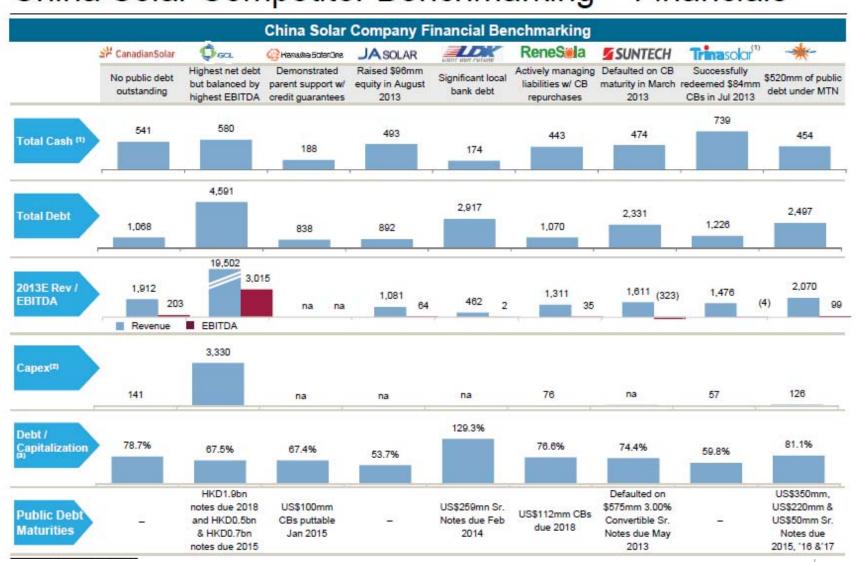

# Barclay's Ranked Trina Solar as the Most Financially Solid Company

#### China Solar Competitor Benchmarking - Financials

# Barclay's Ranked Trina Solar as the Most Bankable Companies to Survive Consolidation

#### Which of China's Leaders Will be Left Standing?

| Evaluation of Chinese Solar Competitors |                                                         |                                                 |                                              |                                                         |                                                     |                                                   |                                      |                                                         |                                                     |
|-----------------------------------------|---------------------------------------------------------|-------------------------------------------------|----------------------------------------------|---------------------------------------------------------|-----------------------------------------------------|---------------------------------------------------|--------------------------------------|---------------------------------------------------------|-----------------------------------------------------|
|                                         | 와 CanadianSolar                                         | GCL                                             | G Kanwha Solaruna                            | <b>JA</b> SOLAR                                         | LIGHT DUM FUTUME                                    | ReneSela                                          | <b>■</b> SUNTECH                     | <b>Trina</b> solar                                      | YON                                                 |
| Scale<br>(Capacity)<br>Advantage        | Leading module                                          | Largest poly / wafer                            | Capacity expansion                           | Largest                                                 | Large capacity but                                  | Trails GCL and LDK                                | Leading module                       | Leading module                                          | Leading module                                      |
| Advantage                               | producer                                                | globally                                        | plans delayed                                | cell capacity                                           | low utilization                                     | in wafers                                         | producer                             | producer                                                | producer                                            |
| Cost                                    | •                                                       | •                                               | lacksquare                                   | •                                                       | Highest costs, in-                                  | lacksquare                                        | •                                    | Among the lowest                                        | •                                                   |
| Advantage                               | Currently lowest cost<br>module producer                | Cost leader in poly /<br>wafer                  | High module costs of<br>\$0.92/W             | Need to reduce<br>wafer/module costs                    | house poly a burden<br>on cost structure            | Lowest wafer<br>processing cost                   | High wafer contracts<br>historically | _                                                       | Low cost but In-house poly struggles                |
| Capital                                 | •                                                       | lacksquare                                      | •                                            | •                                                       | $\circ$                                             | •                                                 | $\circ$                              | •                                                       | lacksquare                                          |
| Structure                               | \$527mm net debt; no<br>upcoming maturities             | \$4,011mm net debt;<br>\$150mm maturity<br>2015 | \$650mm net debt;<br>\$100mm put Jan<br>2015 | \$399mm net debt;<br>redeemed \$200mm<br>CB in May 2013 | \$2,743mm net debt;<br>\$260mm maturity<br>Feb 2014 | \$627mm net debt;<br>\$100mm maturity<br>Mar 2018 | Defaulted on CB in<br>March 2013     | \$487mm net debt;<br>redeemed \$84mm<br>CB in July 2013 | \$2,042mm net debt;<br>\$238mm maturity<br>May 2017 |
| Manufacturing                           | •                                                       | •                                               | •                                            | •                                                       | •                                                   | •                                                 | •                                    | •                                                       | •                                                   |
| Integration                             | Ltd. in-house wafer,<br>partnership with GCL            | Integrated poly /<br>wafer, no cell/<br>module  | Wtd to module w/<br>hedge in cell/wafer      | Wtd to cell w/ hedge in wafer/module                    | Heavily weighted to poly/wafer                      | Heavily wtd to wafer w/ some poly hedge           | -                                    | Wtd to cell/module<br>w/ strong wafer<br>hedge          | Full vertical integration from poly to module       |
| Downstream<br>Access /                  | •                                                       | •                                               | •                                            | •                                                       | •                                                   | $\circ$                                           | •                                    | •                                                       | •                                                   |
| Bankability                             | Partnership with<br>SkyPower in N.A.                    | Partnership with<br>Solar Reserve in US         | Building brand,<br>Hanwha D/S efforts        | Dedicated team                                          | 0.5GW of project but<br>B/S limits expansion        | Limited brand and<br>D/S presence                 | Global leading brand                 | Strong brand,<br>building D/S in China                  | Among the early<br>leaders in local mkt             |
| Clear Strate                            | •                                                       | •                                               | •                                            |                                                         |                                                     | •                                                 | $\circ$                              |                                                         | •                                                   |
| Clear Strategy                          | Downstream + "Virtual"<br>vertical integration<br>model |                                                 | Virtually vertical<br>integrated w/ Hanwha   | Focus on cell w/<br>wafer/module hedge                  | Path to vert. int. has not been smooth              | Large scale wafer player or vert. int.?           | Restructuring post<br>bankruptcy     | Focus on brand                                          | Poly strategy uncertain                             |
| Survivor?                               | ✓                                                       | ✓                                               | √?                                           | ✓                                                       | ??                                                  | √?                                                | ??                                   | $(\checkmark\checkmark)$                                | ✓                                                   |