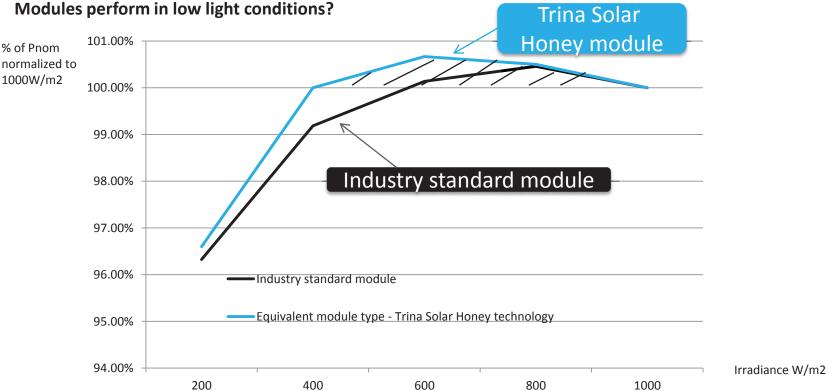

in PVSyt simulation: Better projected ROI



-xx% Yield difference versus Honey

Source: PVSyst V.5.57 based on the following installation

Size: 5kWp / Tilt: 30° tilt, Dir South

Location: Munich, Germany

Layout: 10 modules in series, 2 strings Inverter: SMA Sunny Central 5kW

Trina Solar Honey TSM-PC05A gives higher projected yield in PVSyst than equivalent module from selected PV manufacturers.



## Performance of Trina Solar Honey modules at low

### light conditions



Nominal values of all PV modules are measured at STC (Standard Test Conditions):

- 1000W/m2
- •Cell temperature of 25°C
- •Air Mass (AM) of 1.5 = distance through Atmosphere/shortest distance

But in real world conditions, module operate at a lower irradiance level, especially in cloudy regions. How do Trina Solar



At lower irradiance levels, Trina Solar Honey modules perform better than industry average, And giving higher Pnom than at 1000W/m2 between 400to 1000W7m2

# Reason 8: High Quality Components - Quality Connectors

#### Description

We believe that the power produced by our modules should be transmitted without any loss.

This is why we use the most reliable connectors available in the market.

- Highly reliable power transmission
- Full warranty from Multi Contact secured connection.





#### Trina Solar compared with other Main Players

| Warranty       | Trina | LDK                          | Suntech     | CSI                   | Yingli         | LG   |
|----------------|-------|------------------------------|-------------|-----------------------|----------------|------|
| Connector t