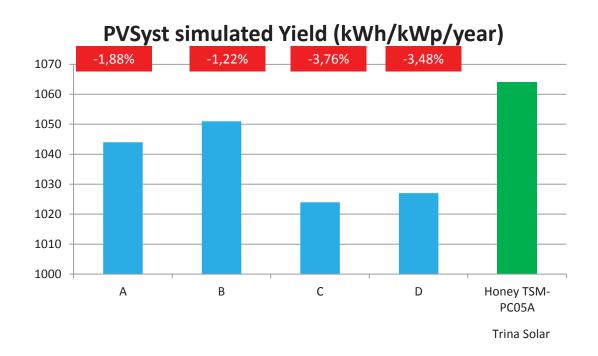

| . 66                                                             |  |  |  |

#### Description

All Trina Solar products come with a full worldwide insurance coverage which covers all of the modules which are manufactured by Trina Solar in China

#### Reason 7: Superior Performance

#### **Description**

We believe that our modules should deliver superior performance over time – even under the hardest circumstances.

Compared to other modules and independently tested.

- High power output reliability
- Trina Solar modules suited for extreme conditions like in deserts





#### Comparative simulated Yield results – Honey PC05A

(60 cells high efficiency poly, 250W)

Higher yield confirmed in PVSyt simulation: Better projected ROI



-xx% Yield difference versus Honey

Source: PVSyst V.5.57 based on the following installation

Size: 5kWp / Tilt: 30° tilt, Dir South

Location: Munich, Germany

Layout: 10 modules in series, 2 strings Inverter: SMA Sunny Central 5kW

Trina Solar Honey TSM-PC05A gives higher projected yield in PVSyst than equivalent module from selected PV manufacturers.



## Performance of Trina Solar Honey modules at low

### light conditions



Nominal values of all PV modules are measured at STC (Standard Test Conditions):

- 1000W/m2
- •Cell temperature of 25°C
- •Air Mass (AM) of 1.5 = distance through Atmosphere/shortest distance

But in real world conditions, module operate at a lower irradiance level, especially in cloudy regions. How do Trina Solar



At lower irradiance levels, Trina Solar Ho