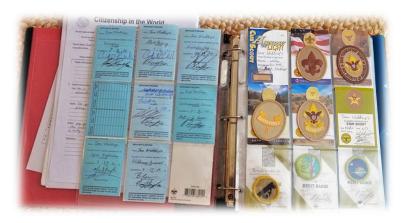

# Scout's responsibility to track:

- Merit Badges in Scout Handbook for Star, Life or Eagle rank requirement as appropriate
- At Court of Honor, the Scout will receive "Applicant Record" portion of Blue card along with a Merit Badge Card to be maintained in his Red Notebook, and the Merit Badge (for his sash)
- Cards will be needed when ranking to Eagle.