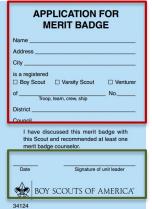

- Complete red highlighted sections
- Get Scoutmaster approval (green highlighted section)
- ★ Submit to Merit Badge Counselor when starting merit badge

|   | - 1   | ntorn | nation  | tor  | Ap  | ы  | ıcant  |
|---|-------|-------|---------|------|-----|----|--------|
| ۸ | morit | hadaa | annlica | tion | can | ha | annrou |

- A merit badge application can be approved by a registered merit badge counselor.
- You must have a buddy with you (Scout buddy system) at each meeting with the merit badge counselor.
- Turn in your approved application to your unit leader. You will be awarded the merit badge emblem and certificate at a suitable occasion.

| Address         |                                                     |           |
|-----------------|-----------------------------------------------------|-----------|
| City            |                                                     |           |
| is a registered |                                                     |           |
|                 | □ Varsity Scout                                     |           |
| of              | , team, crew, ship                                  | No        |
|                 |                                                     |           |
|                 |                                                     |           |
| Council         |                                                     |           |
| I have dis      | cussed this merit be and recommended a e counselor. | adge with |

| MERIT BADGE                                                                                                 |
|-------------------------------------------------------------------------------------------------------------|
| Name                                                                                                        |
| Address                                                                                                     |
| City                                                                                                        |
| is a registered  ☐ Boy Scout ☐ Varsity Scout ☐ Venturer                                                     |
| of No                                                                                                       |
| District                                                                                                    |
| Council                                                                                                     |
| I have discussed this merit badge with<br>this Scout and recommended at least one<br>merit badge counselor. |
| Date Signature of unit leader                                                                               |
| BOY SCOUTS OF AMERICA®                                                                                      |