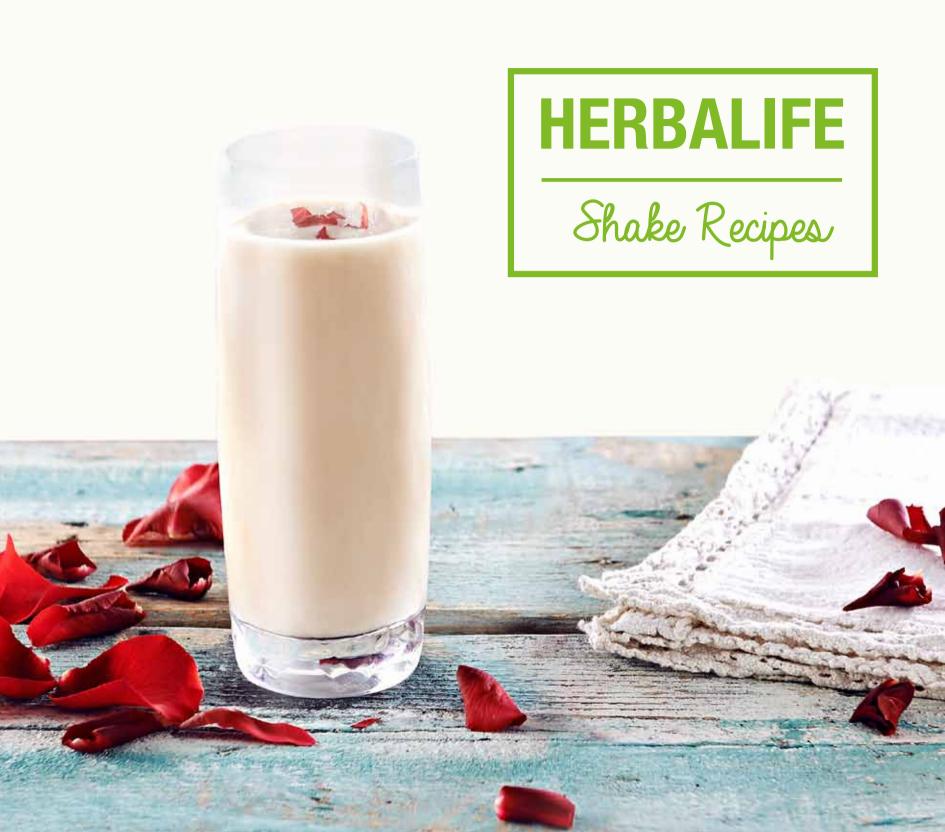

## Ingredients (Serves 1) Directions ROSE SHERBET Add ingredients in the blender and mix until the desired consistency is 250 ml Water achieved. Serve straight away. You can garnish the serving glass with 3 Tablespoons Rose Water rose petals. 2 Tablespoons (26 g) Vanilla Flavored Herbalife Formula 1 Shake Mix Serving suggestion: Add a few ice cubes to water and mix. After the ice has been crushed, add all other ingredients and mix until the desired consistency is achieved. **Nutritional Facts:** Calories: 105 kcal | Protein: 9 g | Carbs: 7 g | Fat: 2 g **WHERBALIFE**