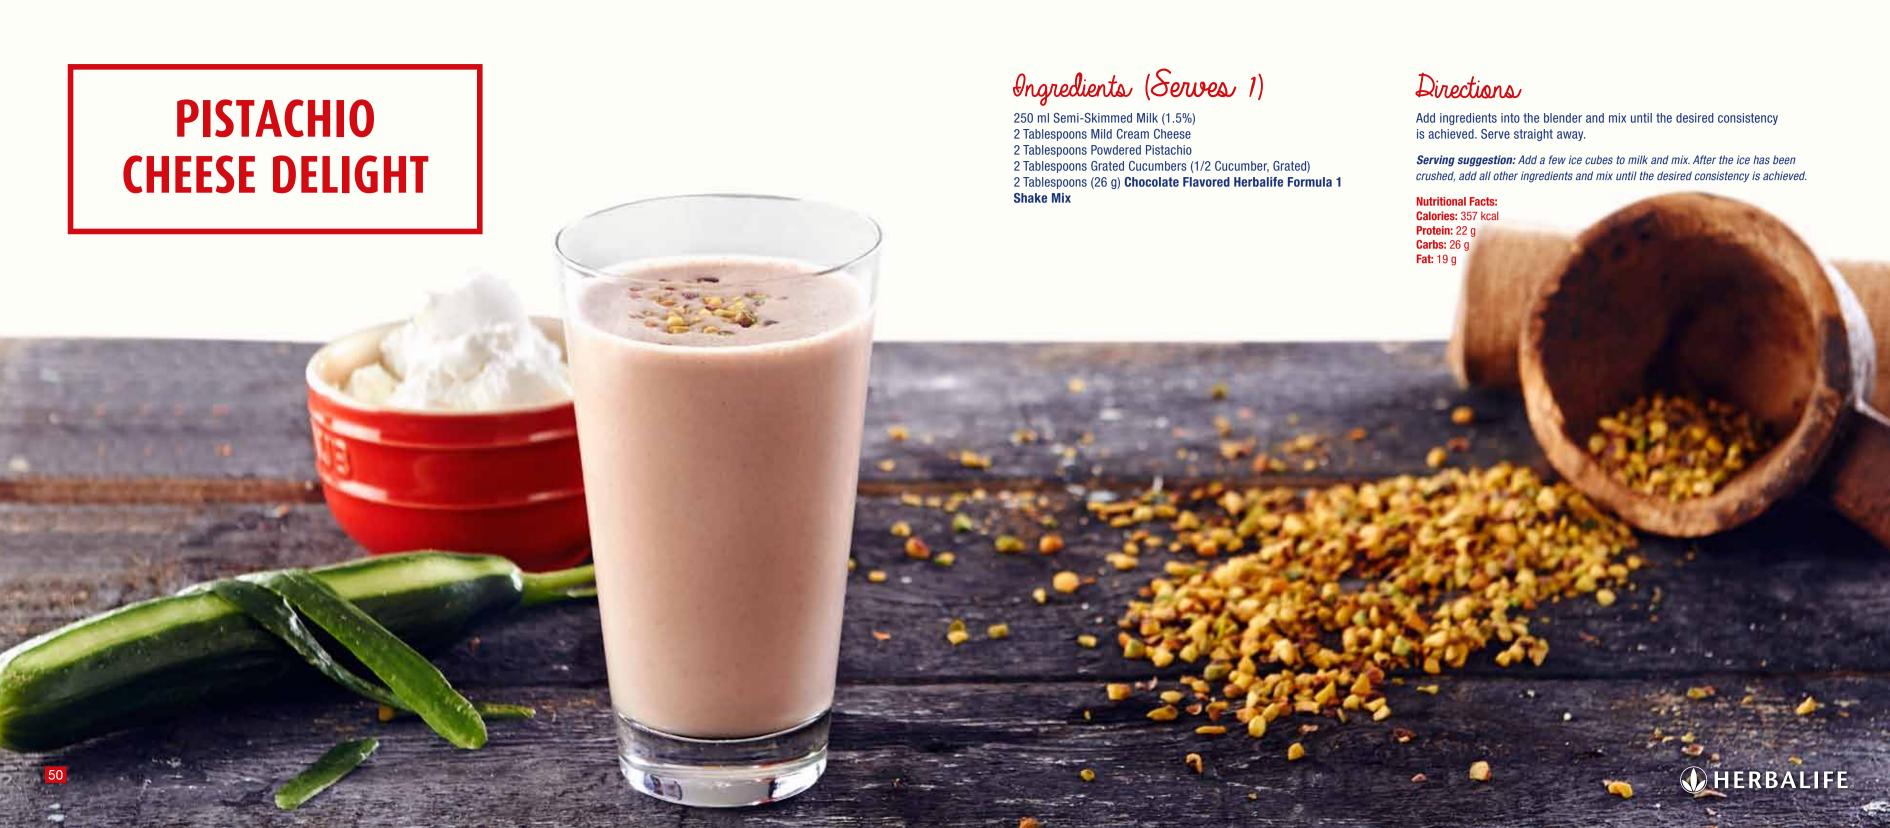

# **SOUR CHERRY CHEESE SHAKE**

250 ml Semi-Skimmed Milk (1.5%) 75 g Sour Cherry (Frozen) 80 g Skim Whey Cheese 2 Tablespoons (26 g) **Herbalife Formula 1 Shake Mix** 