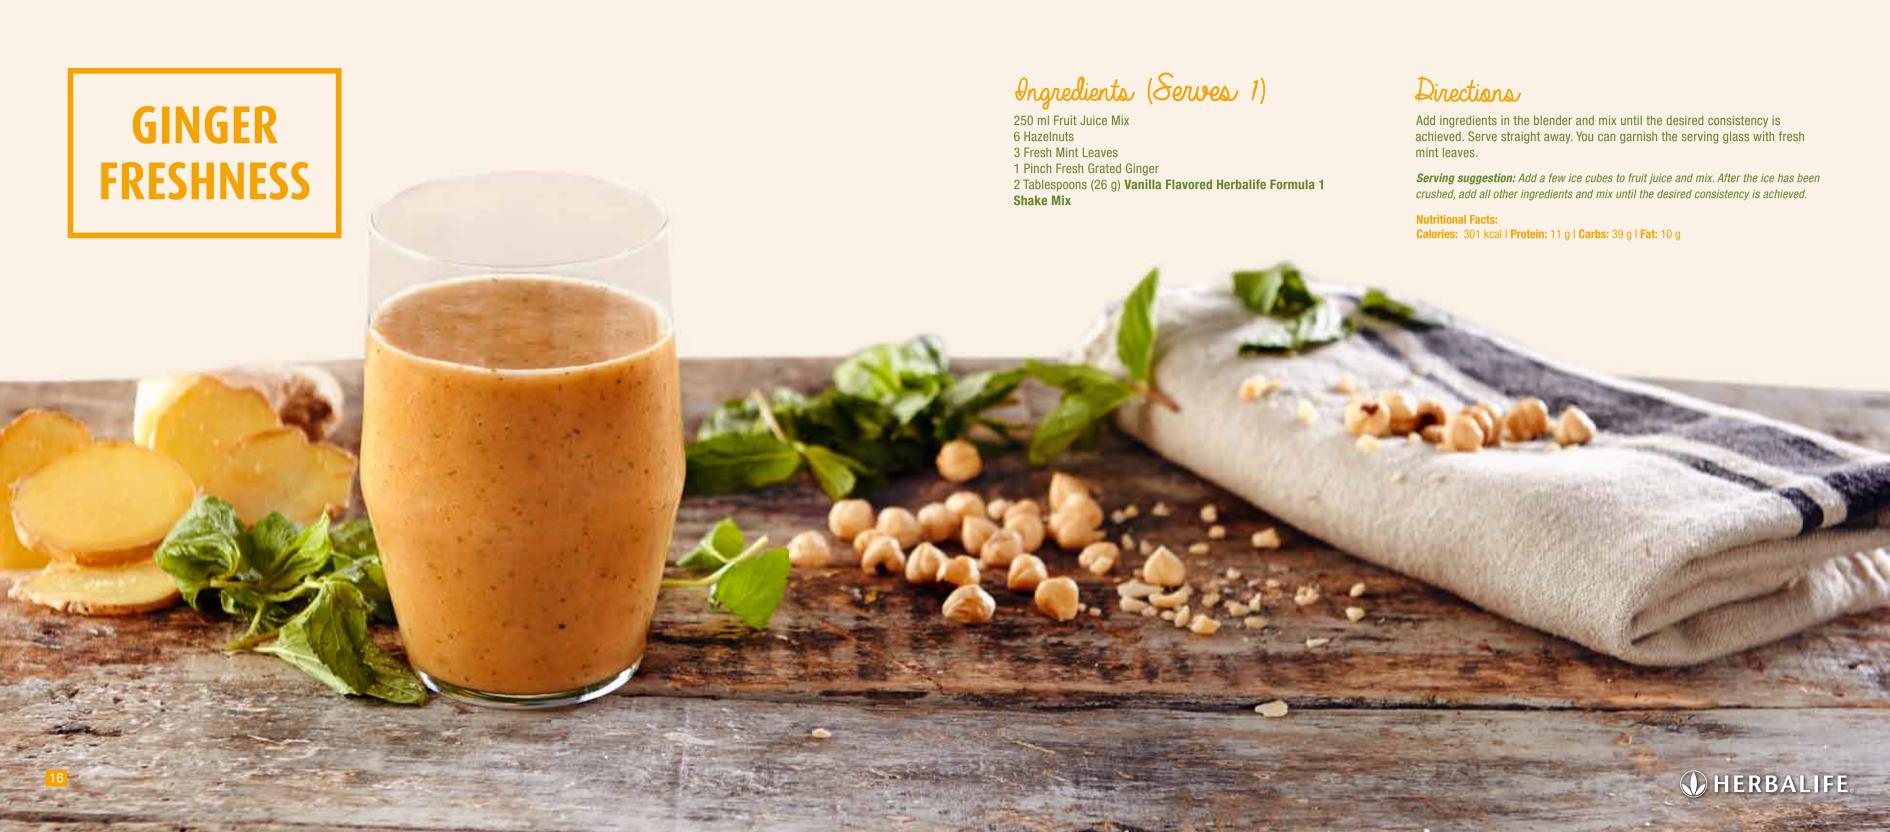

# SURPRISE DELIGHT

## Ingredients (Serves 1)

250 ml Semi-Skimmed Milk (1.5%)

2 Tablespoons Soft Goat Cheese

6 Fresh Spinach Leaves

1 Tablespoon of Pine Nuts

2 Tablespoons (26 g) Vanilla Flavored Herbalife Formula 1

Shake Mix

### Directions

Add ingredients in the blender and mix until the desired consistency is achieved. Serve straight away.

**Serving suggestion:** Add a few ice cubes to milk and mix. After the ice has been crushed, add all other ingredients and mix until the desired consistency is achieved.

**Nutritional Facts:** 

Calories: 300 kcal | Protein: 25 g | Carbs: 21 g | Fat: 11 g