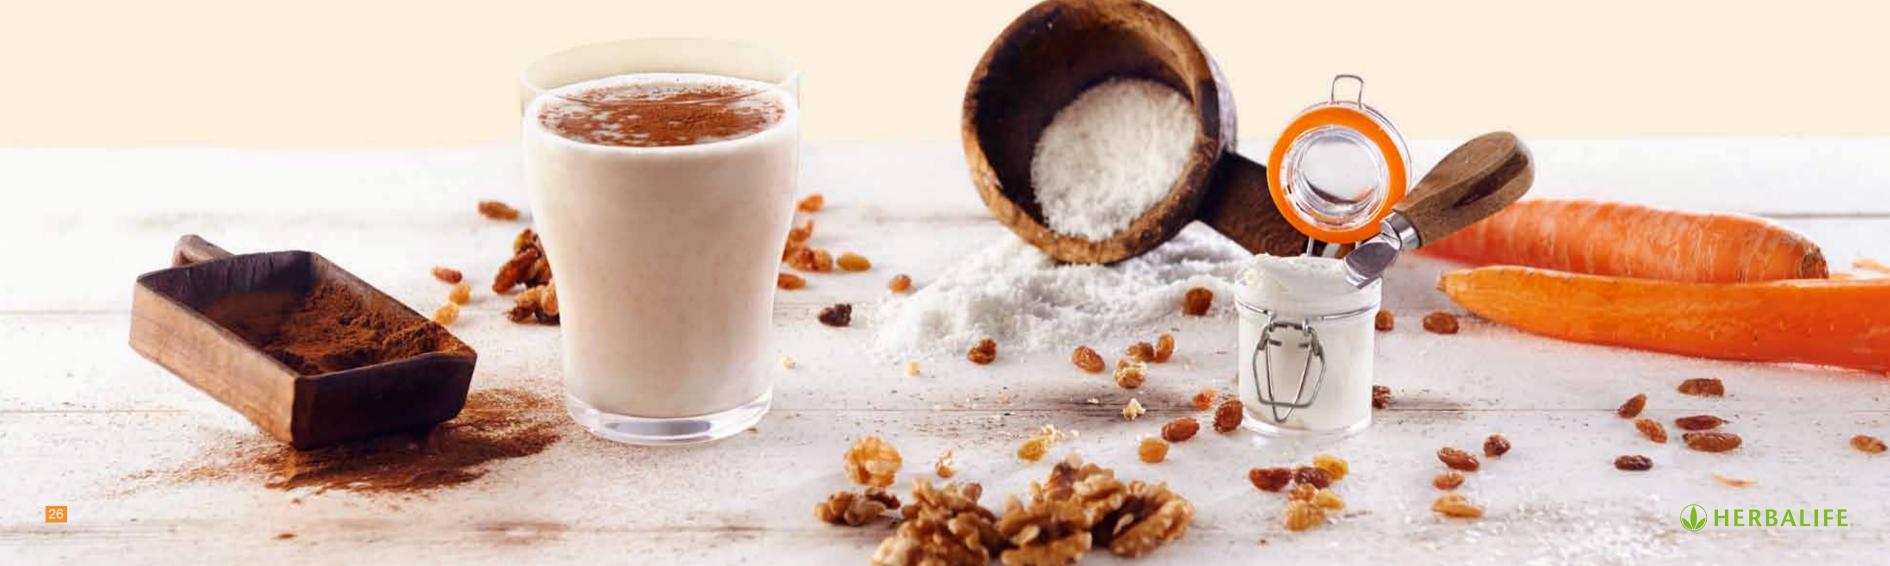

## **CARROT CAKE SHAKE**

## Ingredients (Serves 1)

- 250 ml Semi-Skimmed Milk (1.5%) 1 Medium Steamed Carrot (Steamed and Sliced)
- 1 Tablespoon Skim Cream Cheese
- 8 Raisins
- 1 Whole Walnut
- 1 Teaspoon Cinnamon
- 1 Teaspoon Powdered Coconut Flakes
- 2 Tablespoons (26 g) Vanilla Flavored Herbalife Formula 1 Shake Mix

## Directions

Add ingredients into the blender and mix until the desired consistency is achieved. Serve straight away. You can garnish the serving glass with cinnamon.

Serving suggestion: Add a few ice cubes to milk and mix. After the ice has been crushed, add all other ingredients and mix until the desired consistency is achieved.

#### **Nutritional Facts:**

Calories: 340 kcal | Protein: 23 g | Carbs: 32 g | Fat: 12 g