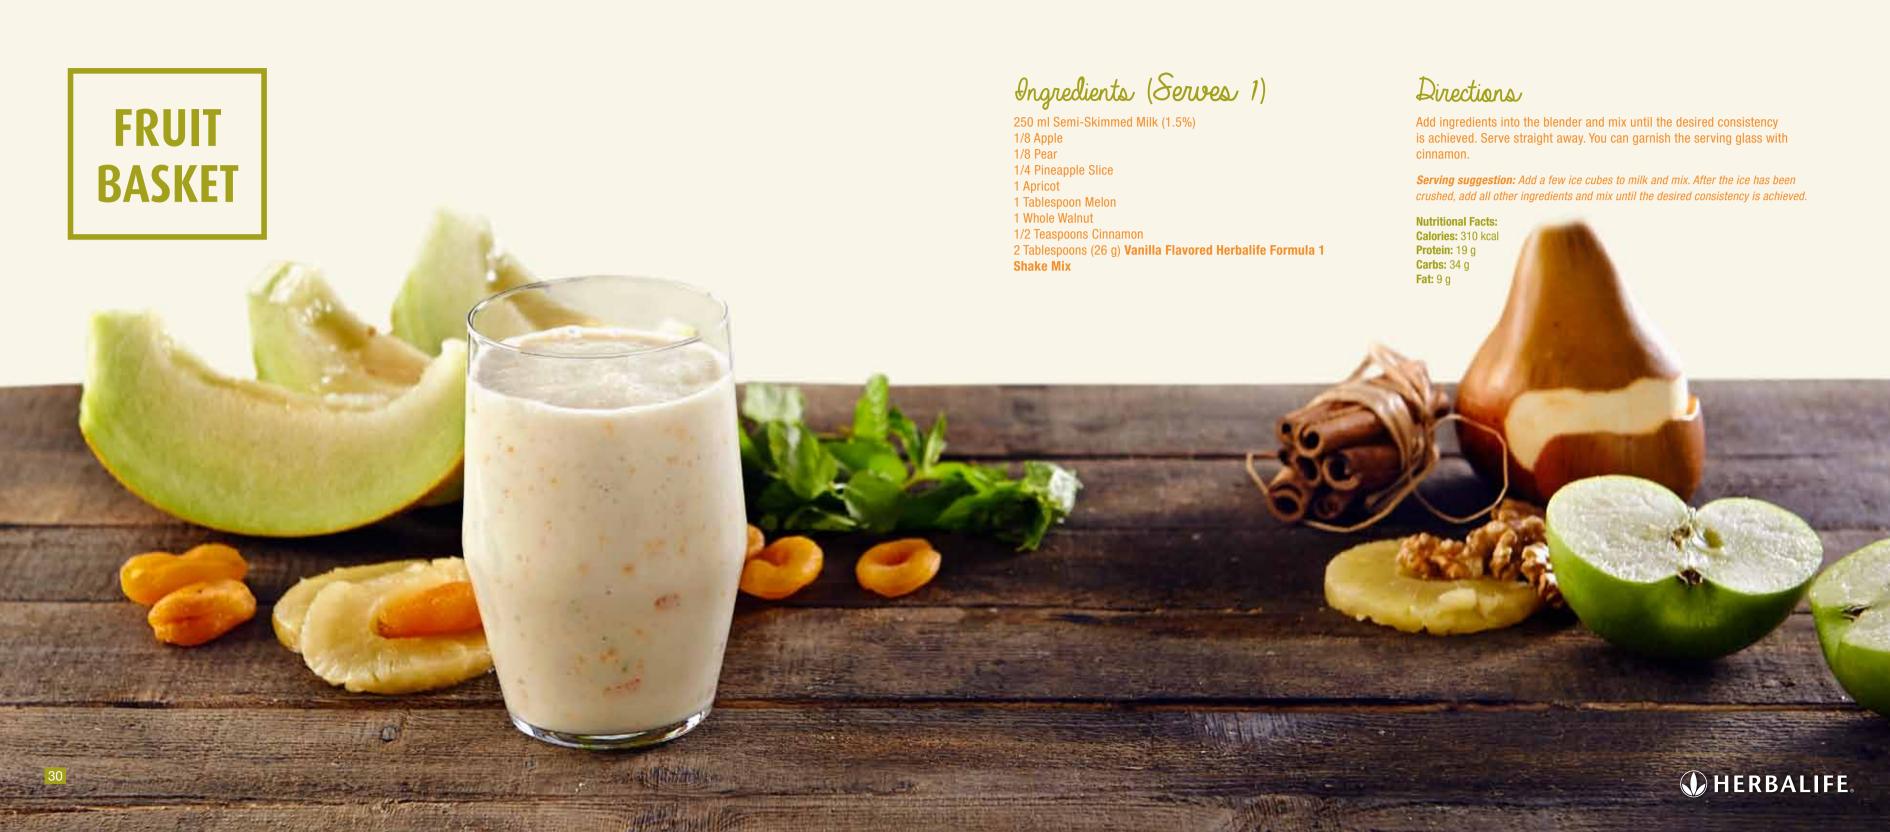

## Ingredients (Serves 1) 250 ml Semi-Skimmed Milk (1.5%)

1/2 Apple

4 Tablespoon Lemon Juice 1 Tablespoon Ginger (Grated) 2 Tablespoons (26 g) **Vanilla Flavored Herbalife Formula 1 Shake Mix** 

## Directions

Slice apples. Add ingredients in the blender and mix until the desired consistency is achieved. Serve straight away.

Serving suggestion: Add a few ice cubes to milk and mix. After the ice has been crushed, add all other ingredients and mix until the desired consistency is achieved.

**Nutritional Facts:** 

Calories: 338 kcal | Protein: 19 g | Carbs: 45 g | Fat: 7 g