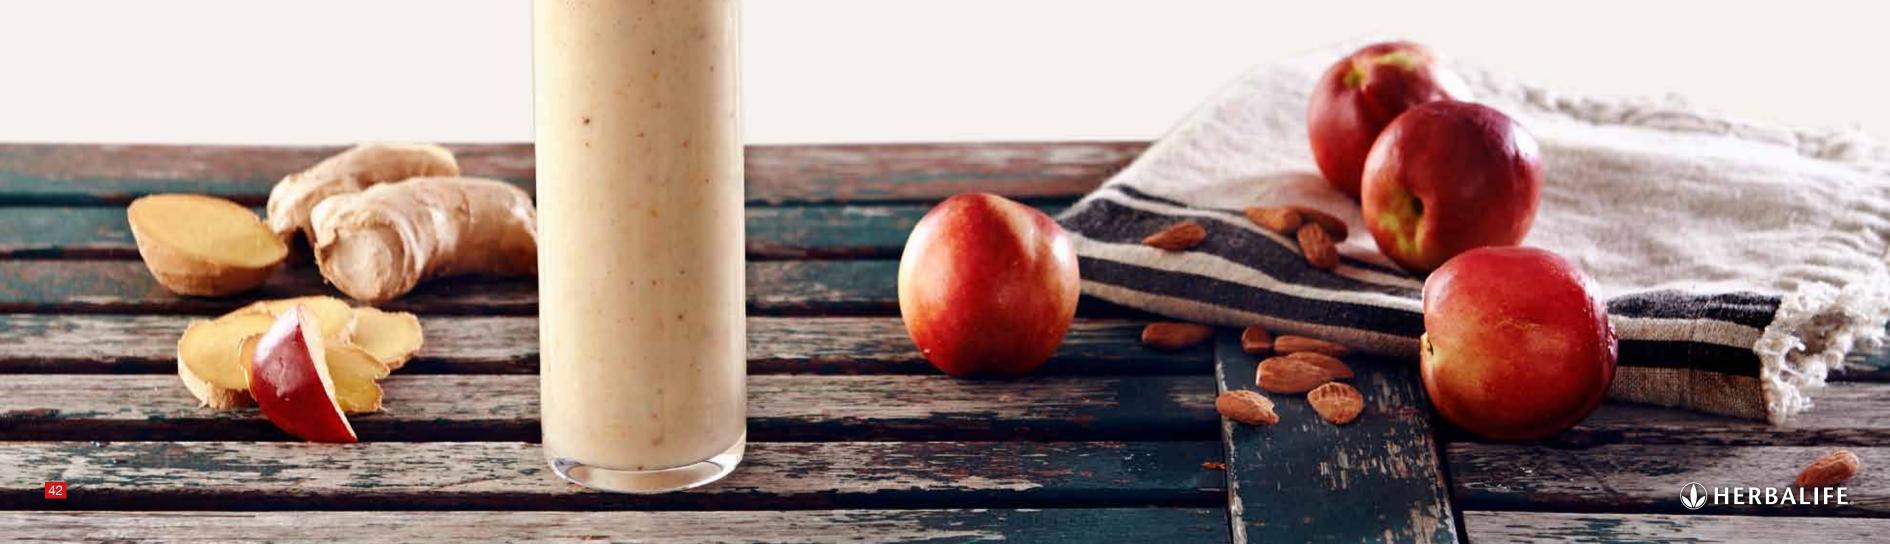

**Nutritional Facts:** 

Calories: 120 kcal | Protein: 10 g | Carbs: 13 g | Fat: 2 g

250 ml Semi-Skimmed Milk (1.5%) 150 g Peach 1/4 Tablespoon Almond Extract A Few Slices of Ginger 2 Tablespoons (26 g) **Vanilla Flavored Herbalife Formula 1 Shake Mix** 

## Directions

Slice the peach and ginger. Add ingredients into the blender and mix until the desired consistency is achieved. Serve immediately.

**Serving suggestion:** Add a few ice cubes to the milk and mix. After the ice has been crushed, add all other ingredients and mix until the desired consistency is achieved.

#### **Nutritional Facts:**

Calories: 319 kcal | Protein: 20 g | Carbs: 35 g | Fat: 9 g