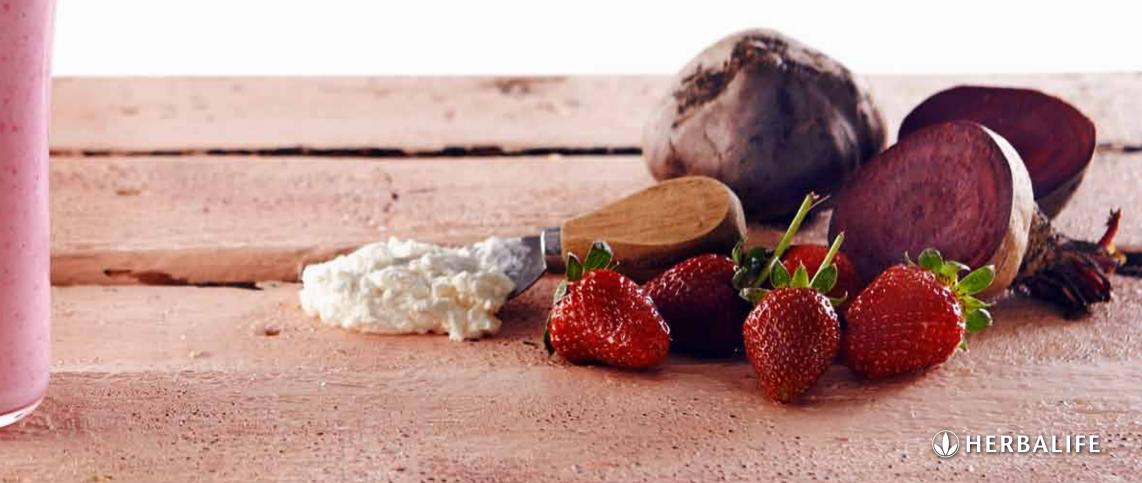

## **RED VELVET SHAKE**

75 g Strawberry 50 g Red Beet (Unsalted) 2 Tablespoons Skim Cream Cheese 2 Tablespoons (26 g) **Vanilla Flavored Herbalife Formula 1 Shake Mix** 

### Directions

Slice the beet and strawberries. Add ingredients into the blender and mix until the desired consistency is achieved. Serve immediately. You can garnish the serving glass with slices of strawberry.

Serving suggestion: Add a few ice cubes to the milk and mix. After the ice has been crushed, add all other ingredients and mix until the desired consistency is achieved.

#### **Nutritional Facts:**

Calories: 316 kcal | Protein: 26 g | Carbs: 28 g | Fat: 9 g