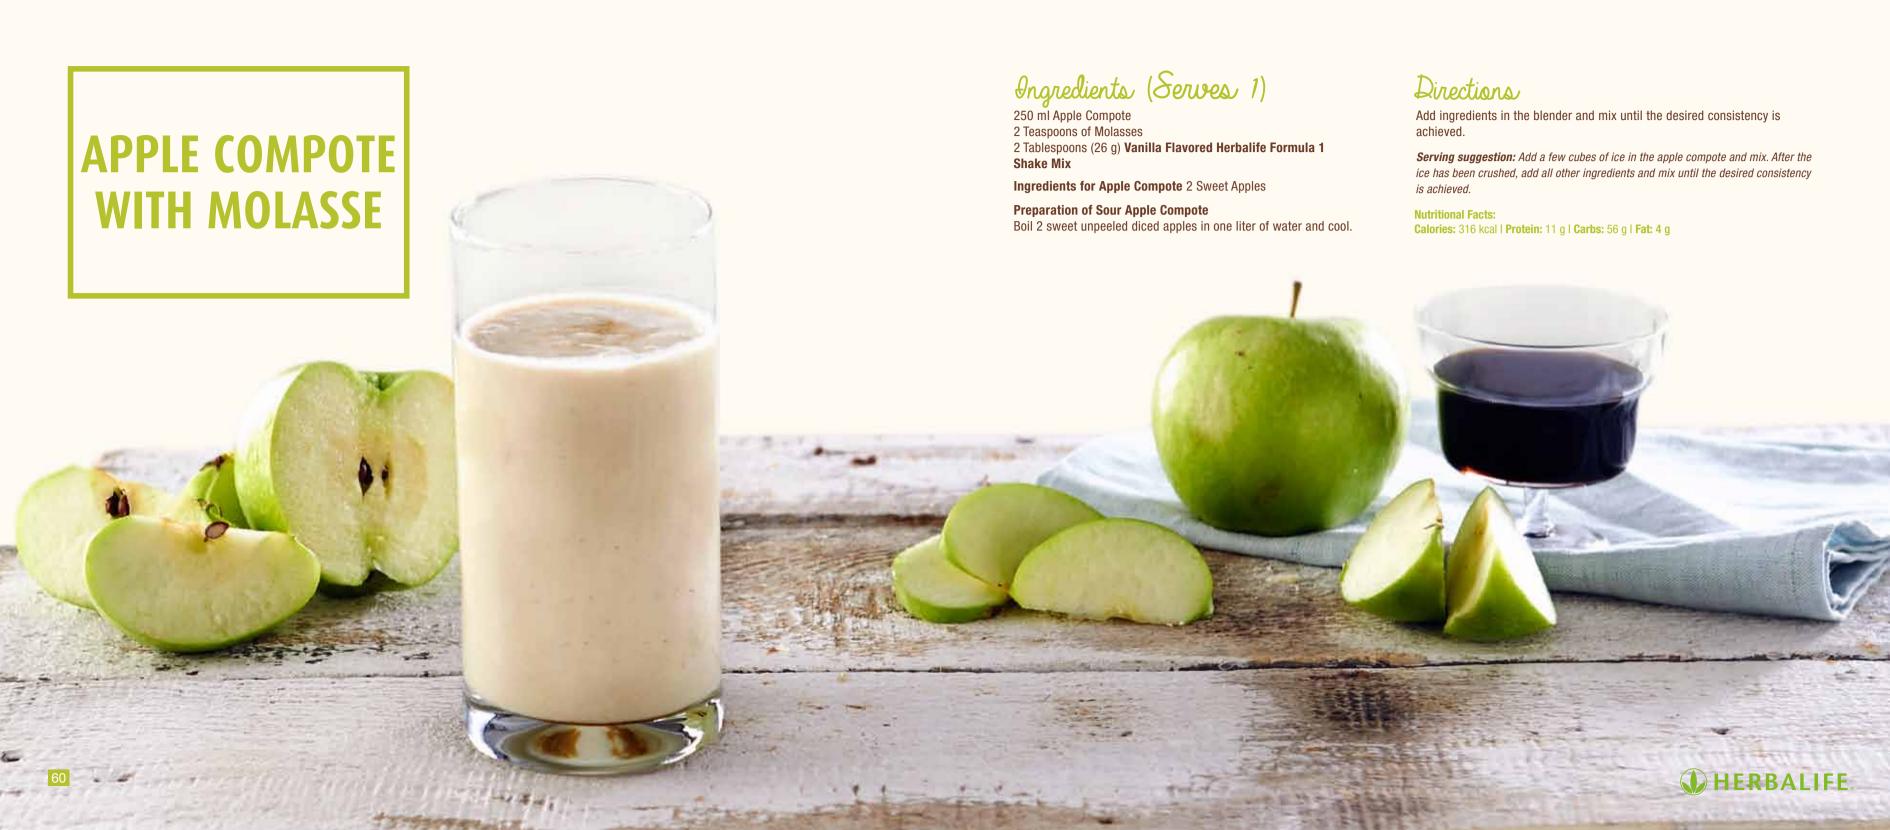

## Ingredients (Serves 1) 250 ml Semi-Skimmed Milk (1.5%)

1/2 Apple

4 Tablespoon Lemon Juice 1 Tablespoon Ginger (Grated) 2 Tablespoons (26 g) **Vanilla Flavored Herbalife Formula 1 Shake Mix** 

## Directions

Slice apples. Add ingredients in the blender and mix until the desired consistency is achieved. Serve straight away.

Serving suggestion: Add a few ice cubes to milk and mix. After the ice has been crushed, add all other ingredients and mix until the desired consistency is achieved.

**Nutritional Facts:** 

Calories: 338 kcal | Protein: 19 g | Carbs: 45 g | Fat: 7 g