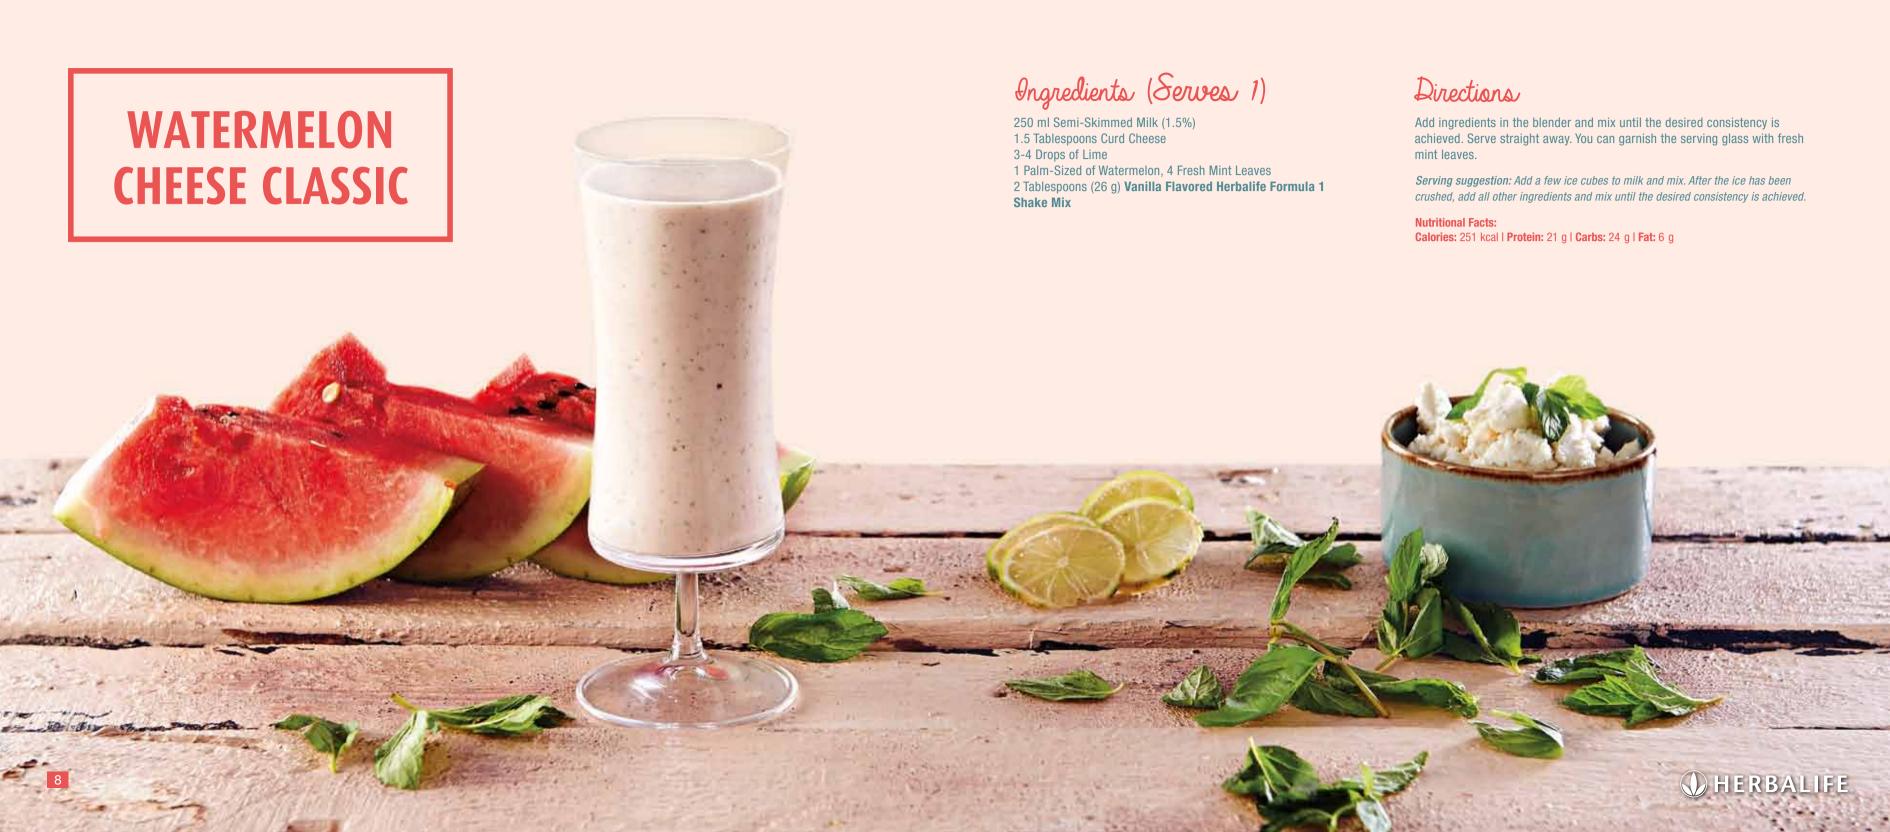

## Ingredients (Serves 1)

200 ml Semi-Skimmed Milk (1.5%) 1 Teacup of Cold Brewed Green Tea

- 8 Berries
- 2 Tablespoons Oat Bran
- 2 Tablespoons (26 g) Hazelnut Flavored Herbalife Formula 1

Shake Mix

#### Directions

Add ingredients in the blender and mix until the desired consistency is achieved. Serve straight away. You can garnish the serving glass with berries.

Serving suggestion: Add a few ice cubes to milk and mix. After the ice has been crushed, add all other ingredients and mix until the desired consistency is achieved.

**Nutritional Facts:** 

Calories: 229 kcal | Protein: 18 g | Carbs: 22 g | Fat: 6 g