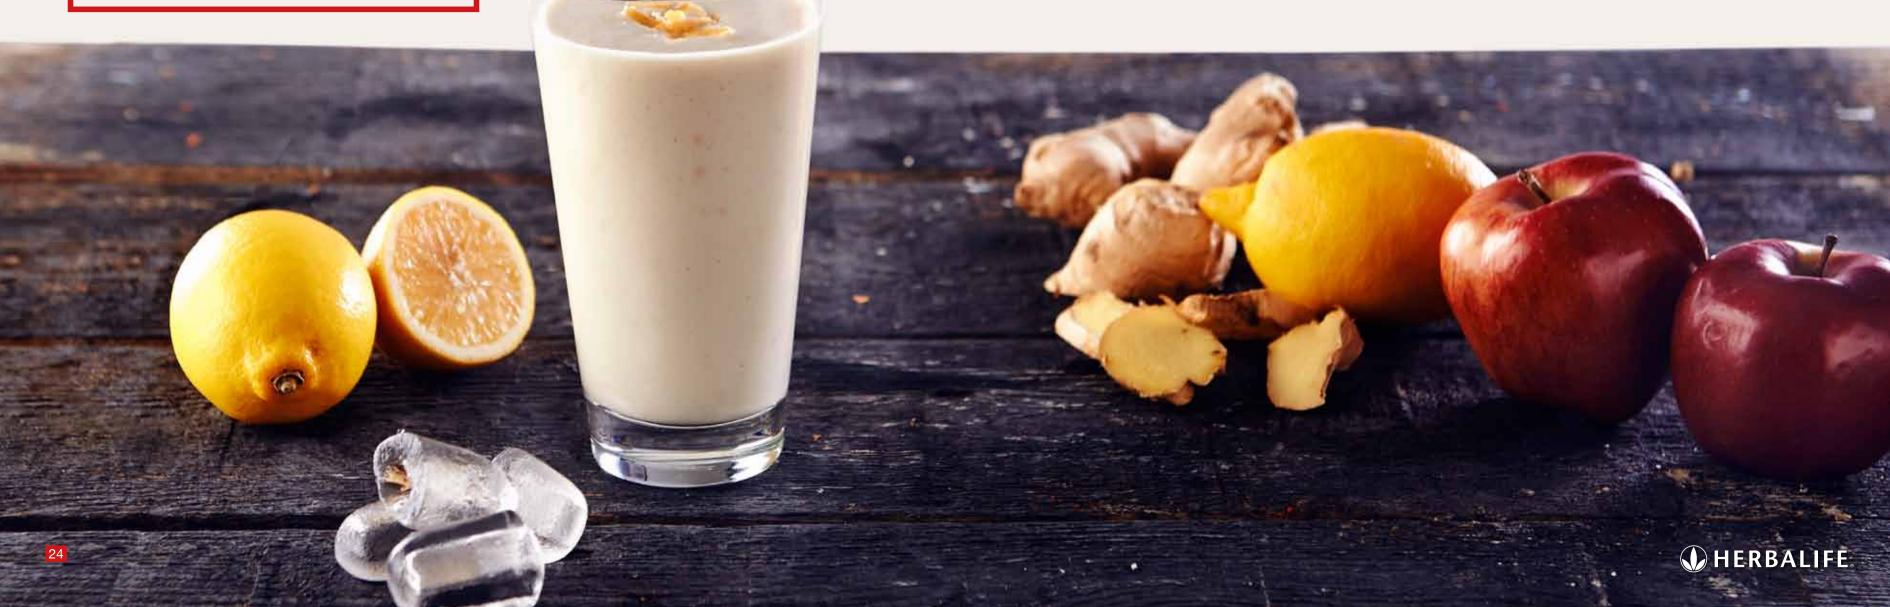

## Ingredients (Serves 1) 250 ml Semi-Skimmed Milk (1.5%)

1/2 Apple

4 Tablespoon Lemon Juice 1 Tablespoon Ginger (Grated) 2 Tablespoons (26 g) **Vanilla Flavored Herbalife Formula 1 Shake Mix** 

## Directions

Slice apples. Add ingredients in the blender and mix until the desired consistency is achieved. Serve straight away.

Serving suggestion: Add a few ice cubes to milk and mix. After the ice has been crushed, add all other ingredients and mix until the desired consistency is achieved.

**Nutritional Facts:** 

Calories: 338 kcal | Protein: 19 g | Carbs: 45 g | Fat: 7 g