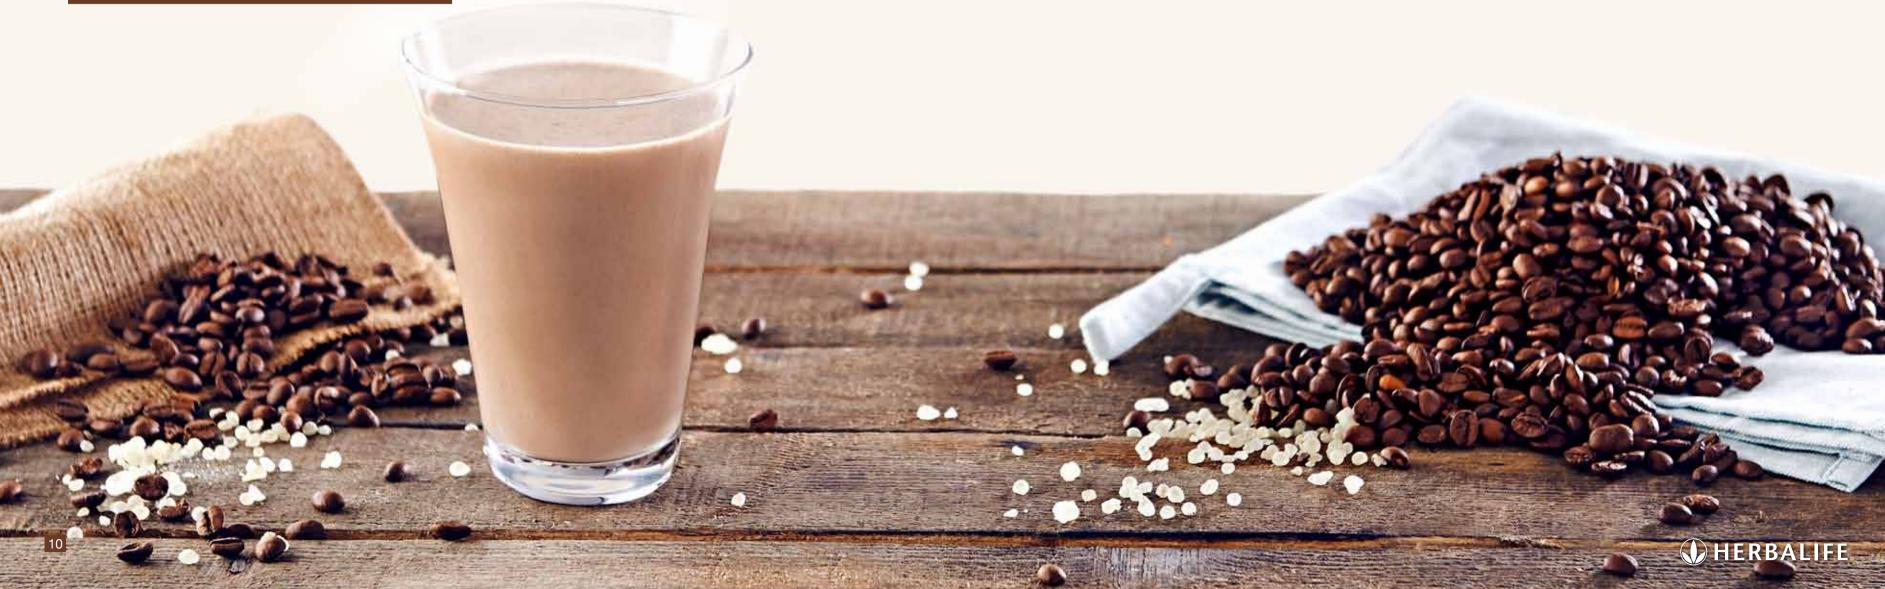

## **MASTIC COFFEE**

## Ingredients (Serves 1)

250 ml Soy Milk

- 1 Tablespoon Instant Coffee
- 1 Teaspoon Crushed Mastic Gum
- 2 Tablespoons (26 g) **Chocolate Flavored Herbalife Formula 1 Shake Mix**

## Directions

Add ingredients in the blender and mix until the desired consistency is reached. Serve straight away.

Serving suggestion: Add a few ice cubes to soy milk and mix. After the ice has been crushed, add all other ingredients and mix until the desired consistency is achieved.

**Nutritional Facts:** 

Calories: 221 kcal | Protein: 21 g | Carbs: 22 g | Fat: 7 g