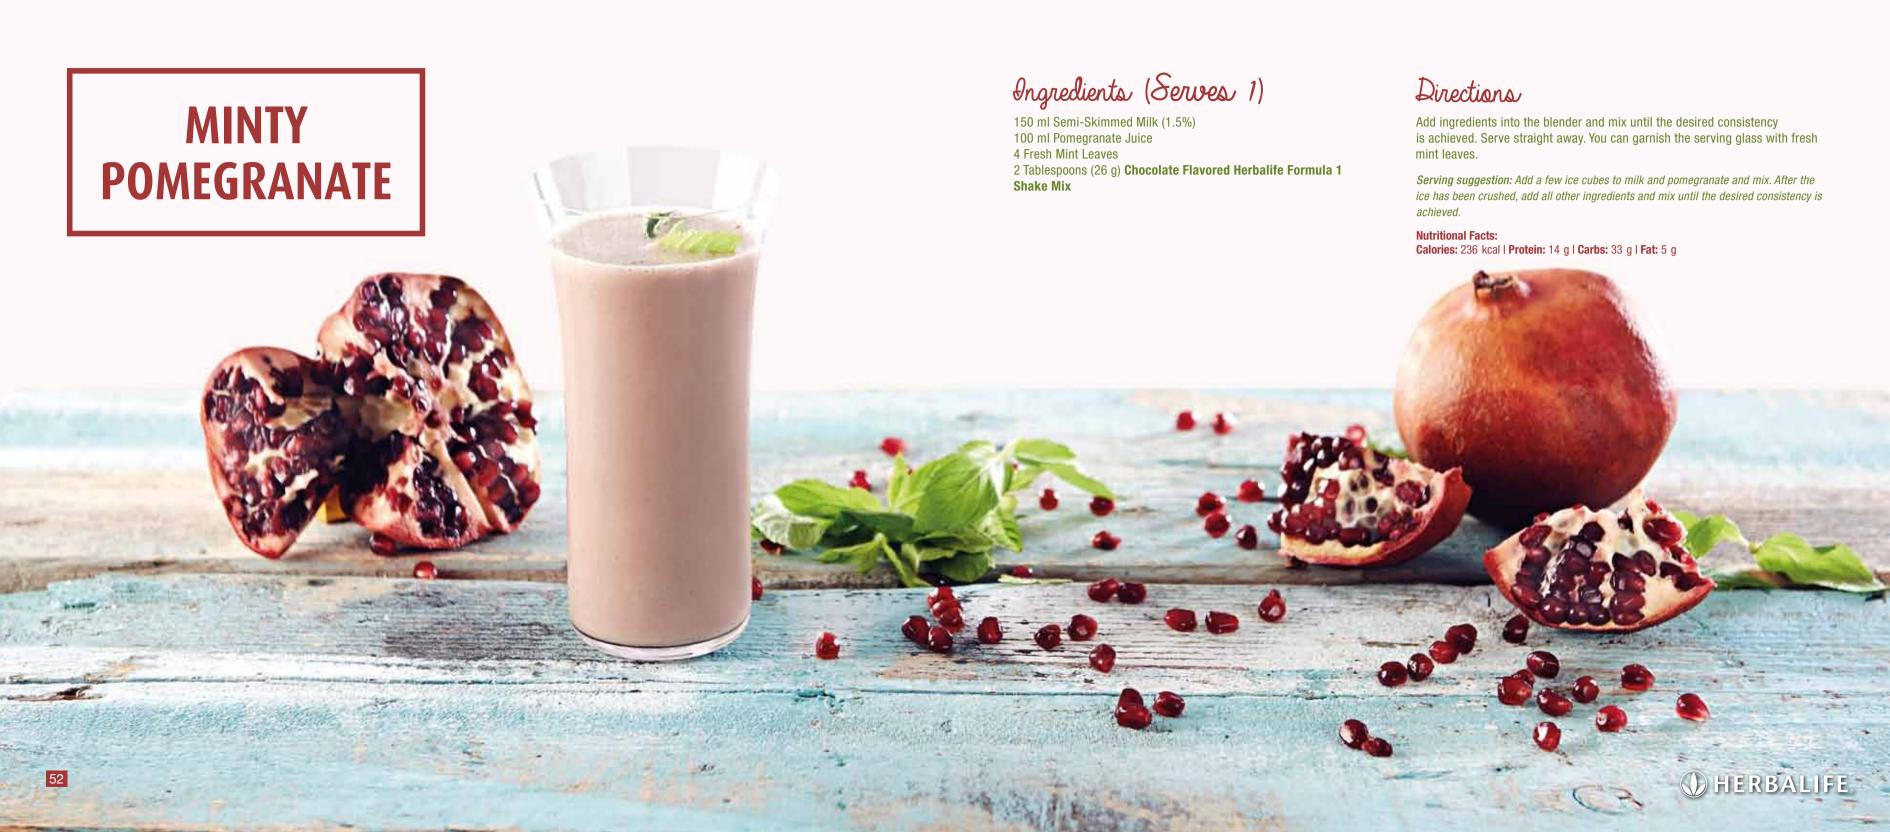

few ice cubes to the milk and mix. After the ice has been crushed, add all other ingredients and mix until the desired consistency is achieved.

#### **Nutritional Facts:**

Calories: 316 kcal | Protein: 26 g | Carbs: 28 g | Fat: 9 g



# **SOUR CHERRY CHEESE SHAKE**



250 ml Semi-Skimmed Milk (1.5%) 75 g Sour Cherry (Frozen) 80 g Skim Whey Cheese 2 Tablespoons (26 g) **Herbalife Formula 1 Shake Mix** 

#### Directions

Add ingredients into the blender and mix until the desired consistency is achieved. Serve immediately.

**Serving suggestion:** Add a few ice cubes to the milk and mix. After the ice has been crushed, add all other ingredients and mix until the desired consistency is achieved.

#### **Nutritional Facts:**

Calories: 329 kcal | Protein: 32 g | Carbs: 30 g | Fat: 7 g











## Ongredients (Serves 1) 250 ml Semi-Skimmed Milk (1.5%)

250 ml Semi-Skimmed Milk (1.5%)
75 g Strawberry (Frozen)
1 Kiwi (Ripe)
1/2 Medium-Size Orange
2 Tablespoons (26 g) Vanilla Flavored Herbalife
Formula 1 Shake Mix

**Serving suggestion:** Add a few ice cubes to the milk and mix. After the ice has been crushed, add all other ingredients and mix until the desired consistency is achieved.

Slice the orange into big pieces. Slice the kiwi. Add ingredients into the blender and mix until the desired consistency is achieved. Serve immediately.

#### **Nutritional Facts:**

Directions

Calories: 351 kcal | Protein: 20 g | Carbs: 54 g | Fat: 7 g

You can garnish the serving glass with kiwi slices.





## PERFECT DUO

## Ingredients (Serves 1)

250 ml Semi-Skimmed Milk (1.5%)

- 4 Strawb