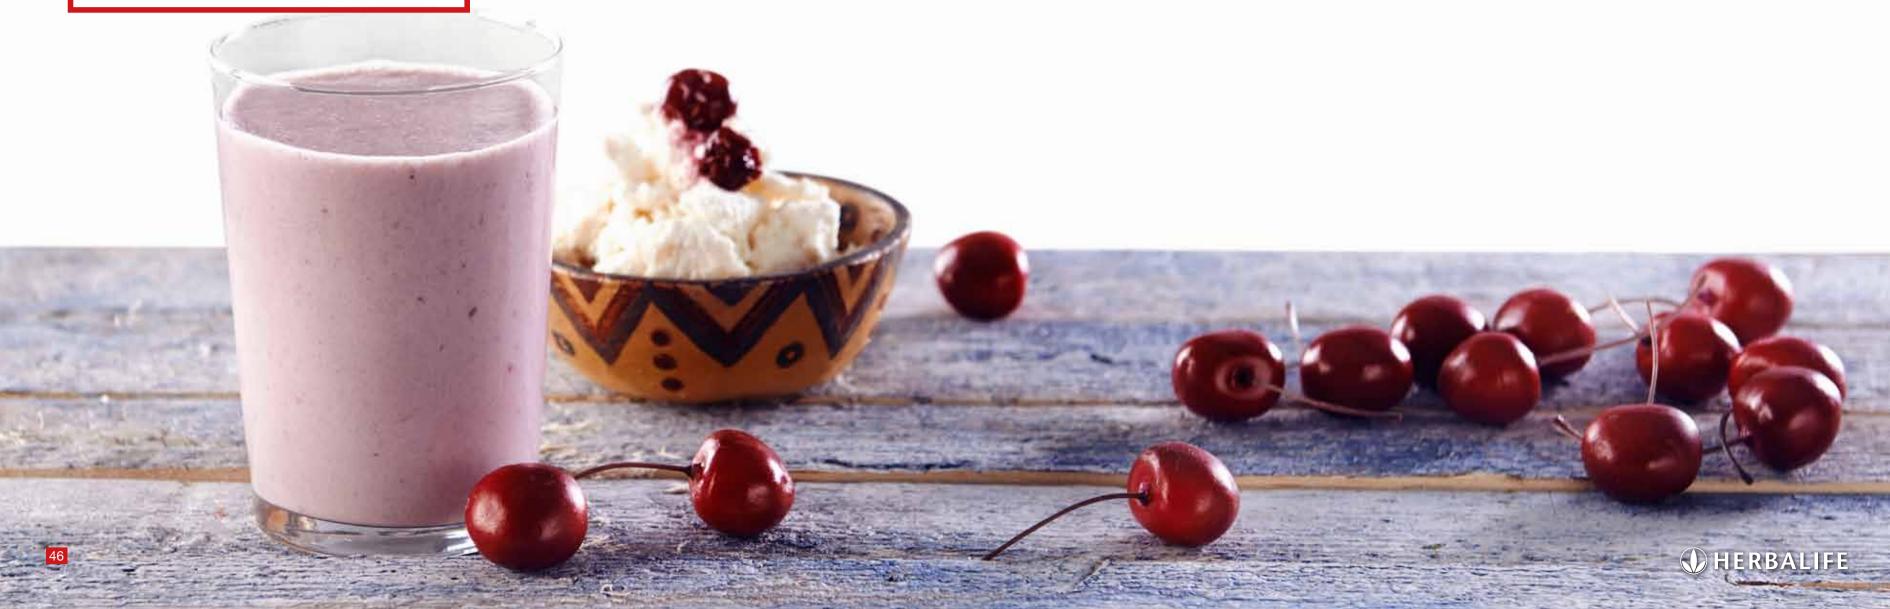

# **SOUR CHERRY CHEESE SHAKE**

250 ml Semi-Skimmed Milk (1.5%) 75 g Sour Cherry (Frozen) 80 g Skim Whey Cheese 2 Tablespoons (26 g) **Herbalife Formula 1 Shake Mix** 

#### Directions

Add ingredients into the blender and mix until the desired consistency is achieved. Serve immediately.

**Serving suggestion:** Add a few ice cubes to the milk and mix. After the ice has been crushed, add all other ingredients and mix until the desired consistency is achieved.

#### **Nutritional Facts:**

Calories: 329 kcal | Protein: 32 g | Carbs: 30 g | Fat: 7 g