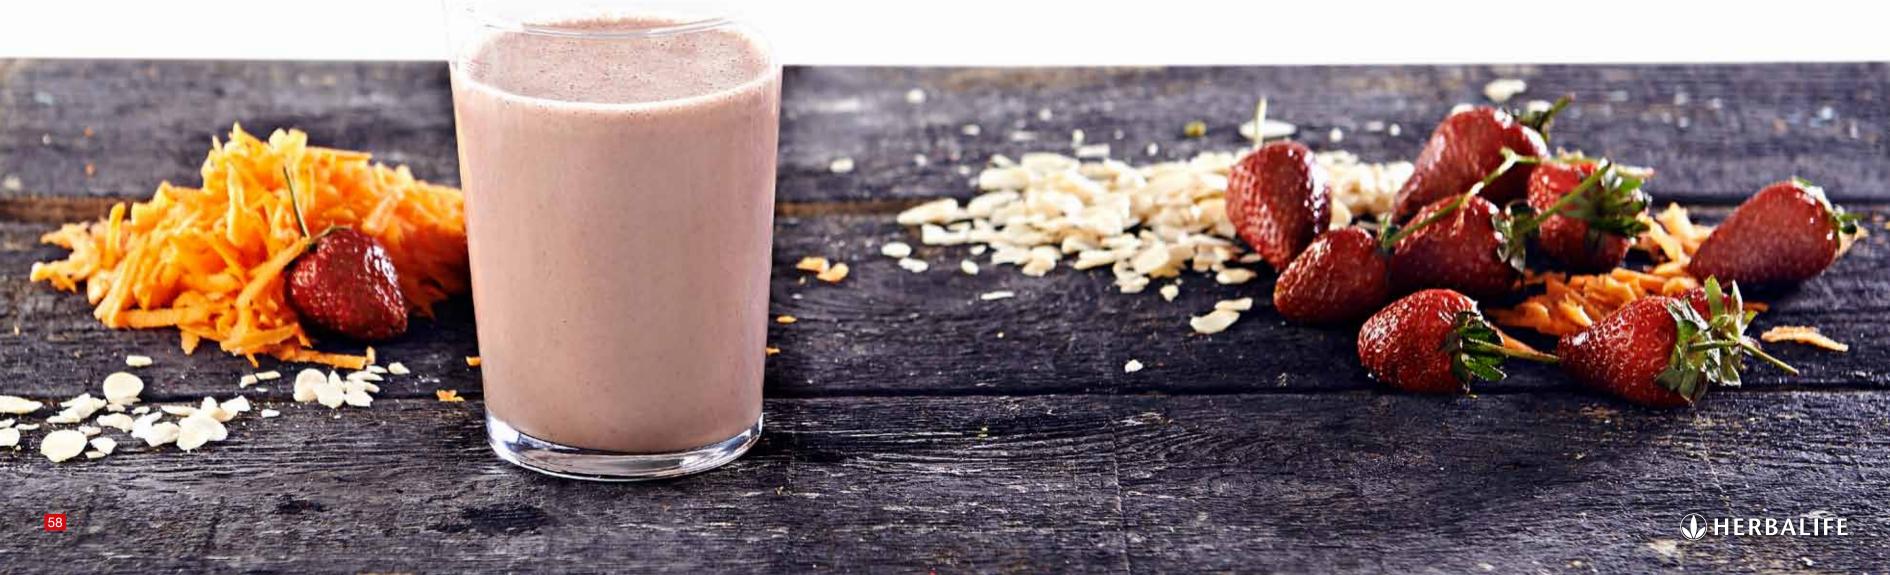

## PERFECT DUO

## Ingredients (Serves 1)

250 ml Semi-Skimmed Milk (1.5%)

- 4 Strawberries
- 2 Tablespoons Grated Carrots
- 1 Tablespoon Sliced Almond
- 2 Tablespoons (26 g) **Chocolate Flavored Herbalife Formula 1 Shake Mix**

### Directions

Add ingredients in the blender and mix until the desired consistency is achieved. Serve straight away. You can garnish the serving glass with crushed almonds.

Serving suggestion: Add a few ice cubes to milk and mix. After the ice has been crushed, add all other ingredients and mix until the desired consistency is achieved.

**Nutritional Facts:** 

Calories: 386 kcal | Protein: 23 g | Carbs: 32 g | Fat: 19 g