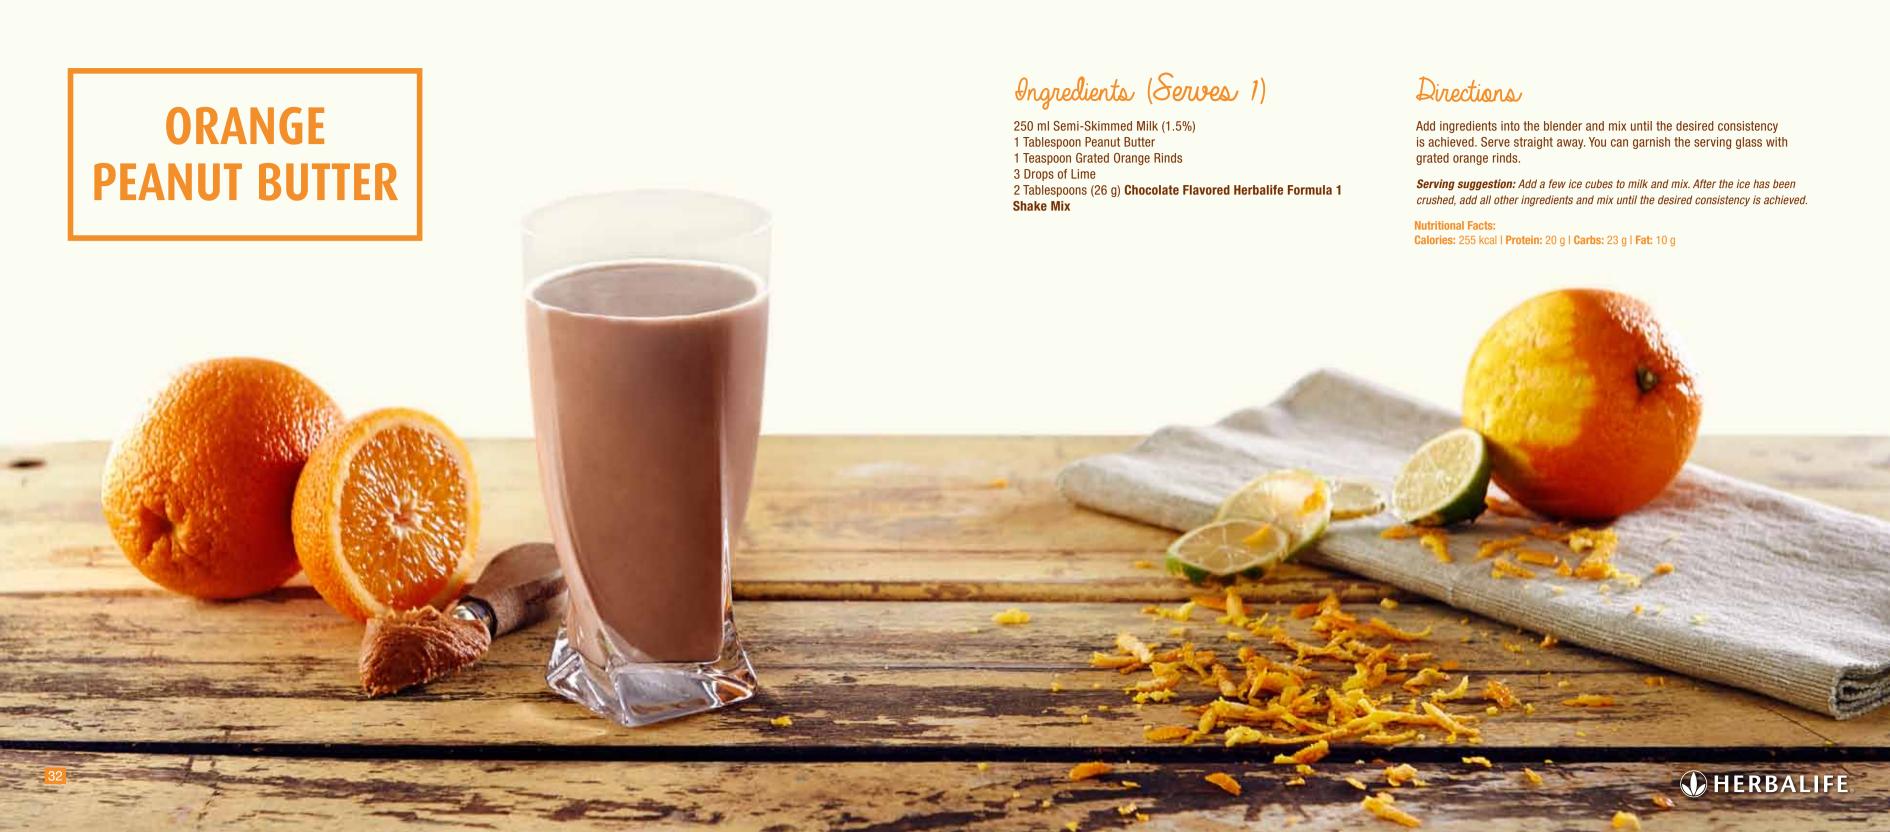

# LOVE OF RED

## Ingredients (Serves 1)

250 ml Semi-Skimmed Milk (1.5%)

- 3 Sour Cherries (Fresh or Frozen)
- 3 Blackberries (Fresh or Frozen)
- 3 Raspberries (Fresh or Frozen)
- 1/2 Slice Watermelon (About half the size of your palm)
- 4 Fresh Mint Leaves
- 2 Tablespoons (26 g) **Vanilla Flavored Herbalife Formula 1 Shake Mix**

### Directions

Add ingredients into the blender and mix until the desired consistency is achieved. Serve straight away. You can garnish the serving glass with fresh mint leaves.

**Serving suggestion:** Add a few ice cubes to milk and mix. After the ice has been crushed, add all other ingredients and mix until the desired consistency is achieved.

#### **Nutritional Facts:**

Calories: 299 kcal | Protein: 19 g | Carbs: 37 g | Fat: 7 g