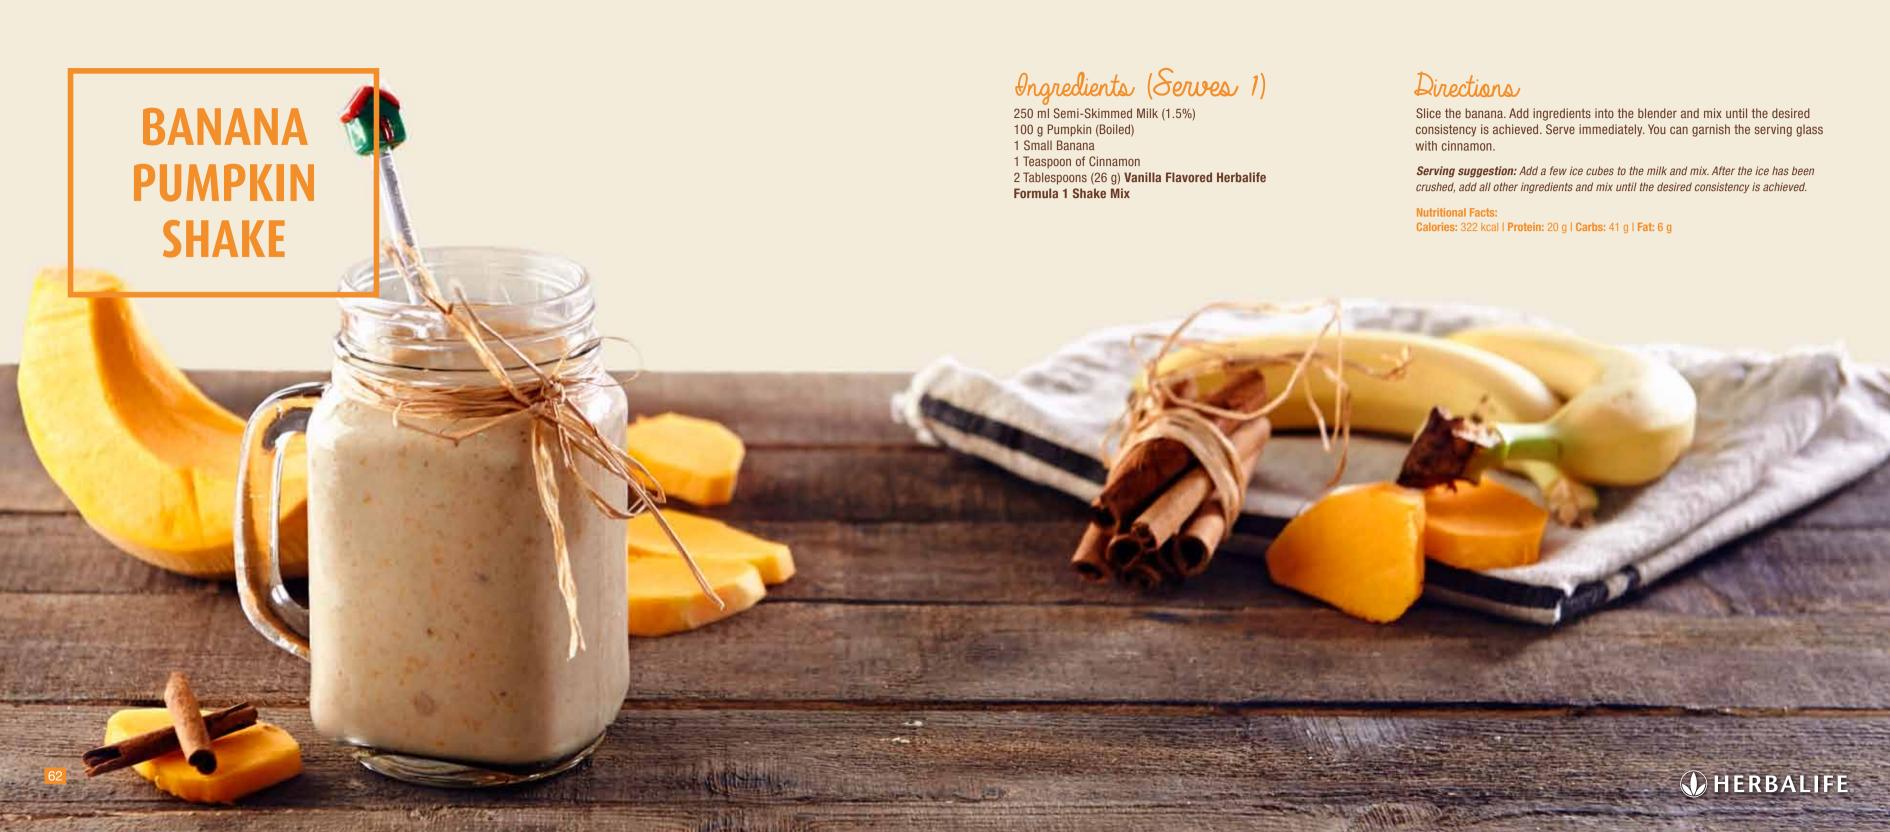

s:**

Directions

Calories: 351 kcal | Protein: 20 g | Carbs: 54 g | Fat: 7 g

You can garnish the serving glass with kiwi slices.





## PERFECT DUO

## Ingredients (Serves 1)

250 ml Semi-Skimmed Milk (1.5%)

- 4 Strawberries
- 2 Tablespoons Grated Carrots
- 1 Tablespoon Sliced Almond
- 2 Tablespoons (26 g) **Chocolate Flavored Herbalife Formula 1 Shake Mix**

### Directions

Add ingredients in the blender and mix until the desired consistency is achieved. Serve straight away. You can garnish the serving glass with crushed almonds.

Serving suggestion: Add a few ice cubes to milk and mix. After the ice has been crushed, add all other ingredients and mix until the desired consistency is achieved.

**Nutritional Facts:** 

Calories: 386 kcal | Protein: 23 g | Carbs: 32 g | Fat: 19 g