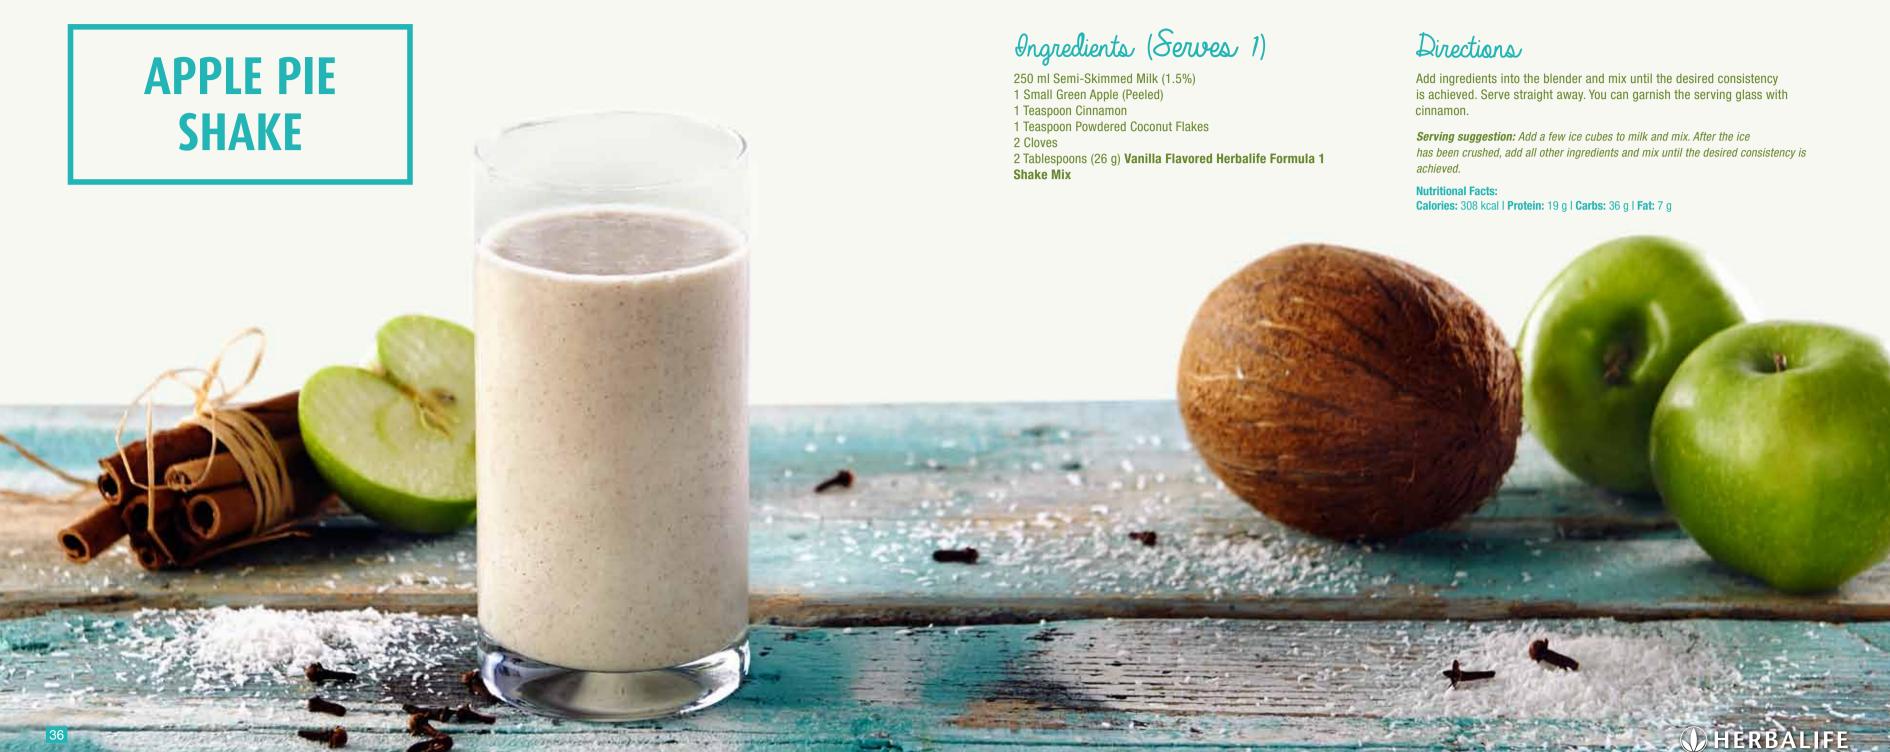

## Ingredients (Serves 1) 250 ml Semi-Skimmed Milk (1.5%)

1/2 Apple

4 Tablespoon Lemon Juice 1 Tablespoon Ginger (Grated) 2 Tablespoons (26 g) **Vanilla Flavored Herbalife Formula 1 Shake Mix** 

## Directions

Slice apples. Add ingredients in the blender and mix until the desired consistency is achieved. Serve straight away.

Serving suggestion: Add a few ice cubes to milk and mix. After the ice has been crushed, add all other ingredients and mix until the desired consistency is achieved.

**Nutritional Facts:** 

Calories: 338 kcal | Protein: 19 g | Carbs: 45 g | Fat: 7 g