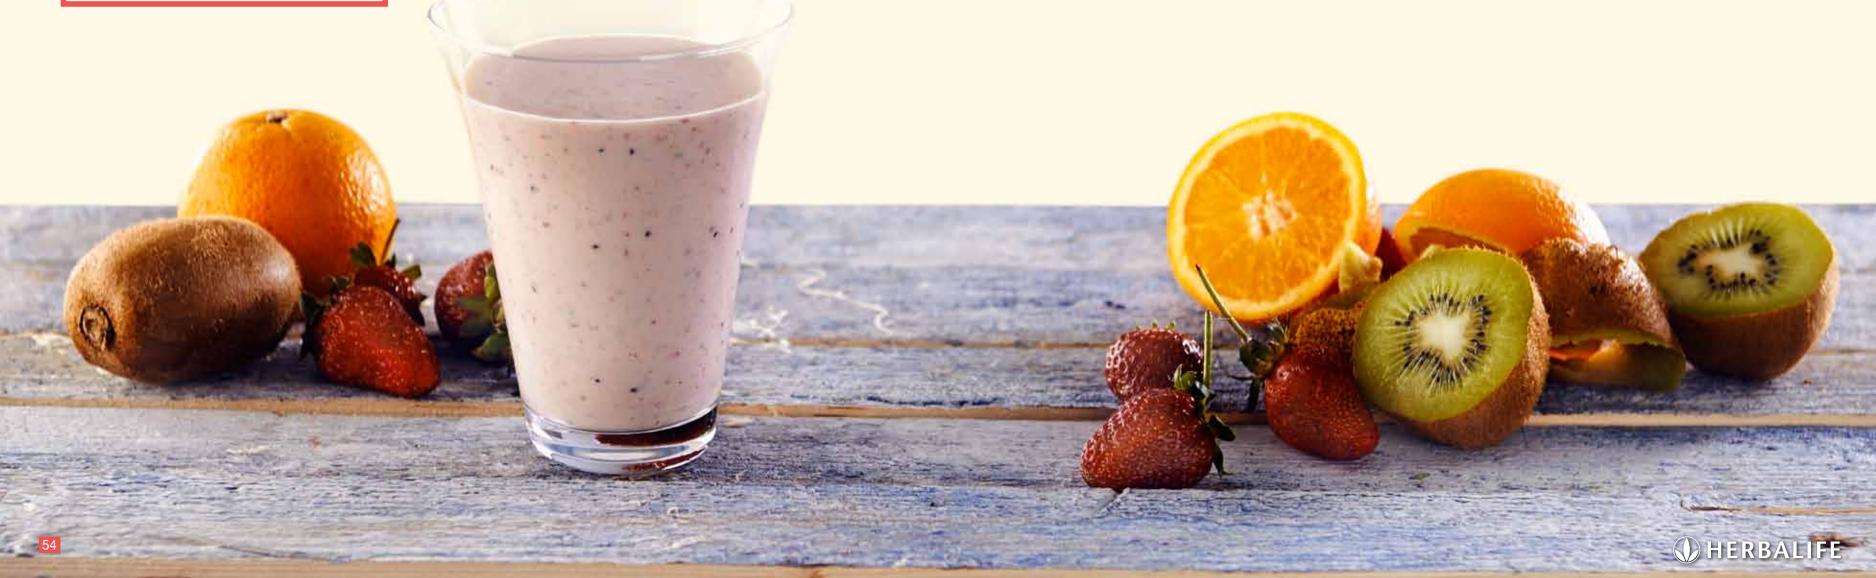

## Ongredients (Serves 1) 250 ml Semi-Skimmed Milk (1.5%)

250 ml Semi-Skimmed Milk (1.5%)
75 g Strawberry (Frozen)
1 Kiwi (Ripe)
1/2 Medium-Size Orange
2 Tablespoons (26 g) Vanilla Flavored Herbalife
Formula 1 Shake Mix

**Serving suggestion:** Add a few ice cubes to the milk and mix. After the ice has been crushed, add all other ingredients and mix until the desired consistency is achieved.

Slice the orange into big pieces. Slice the kiwi. Add ingredients into the blender and mix until the desired consistency is achieved. Serve immediately.

#### **Nutritional Facts:**

Directions

Calories: 351 kcal | Protein: 20 g | Carbs: 54 g | Fat: 7 g

You can garnish the serving glass with kiwi slices.