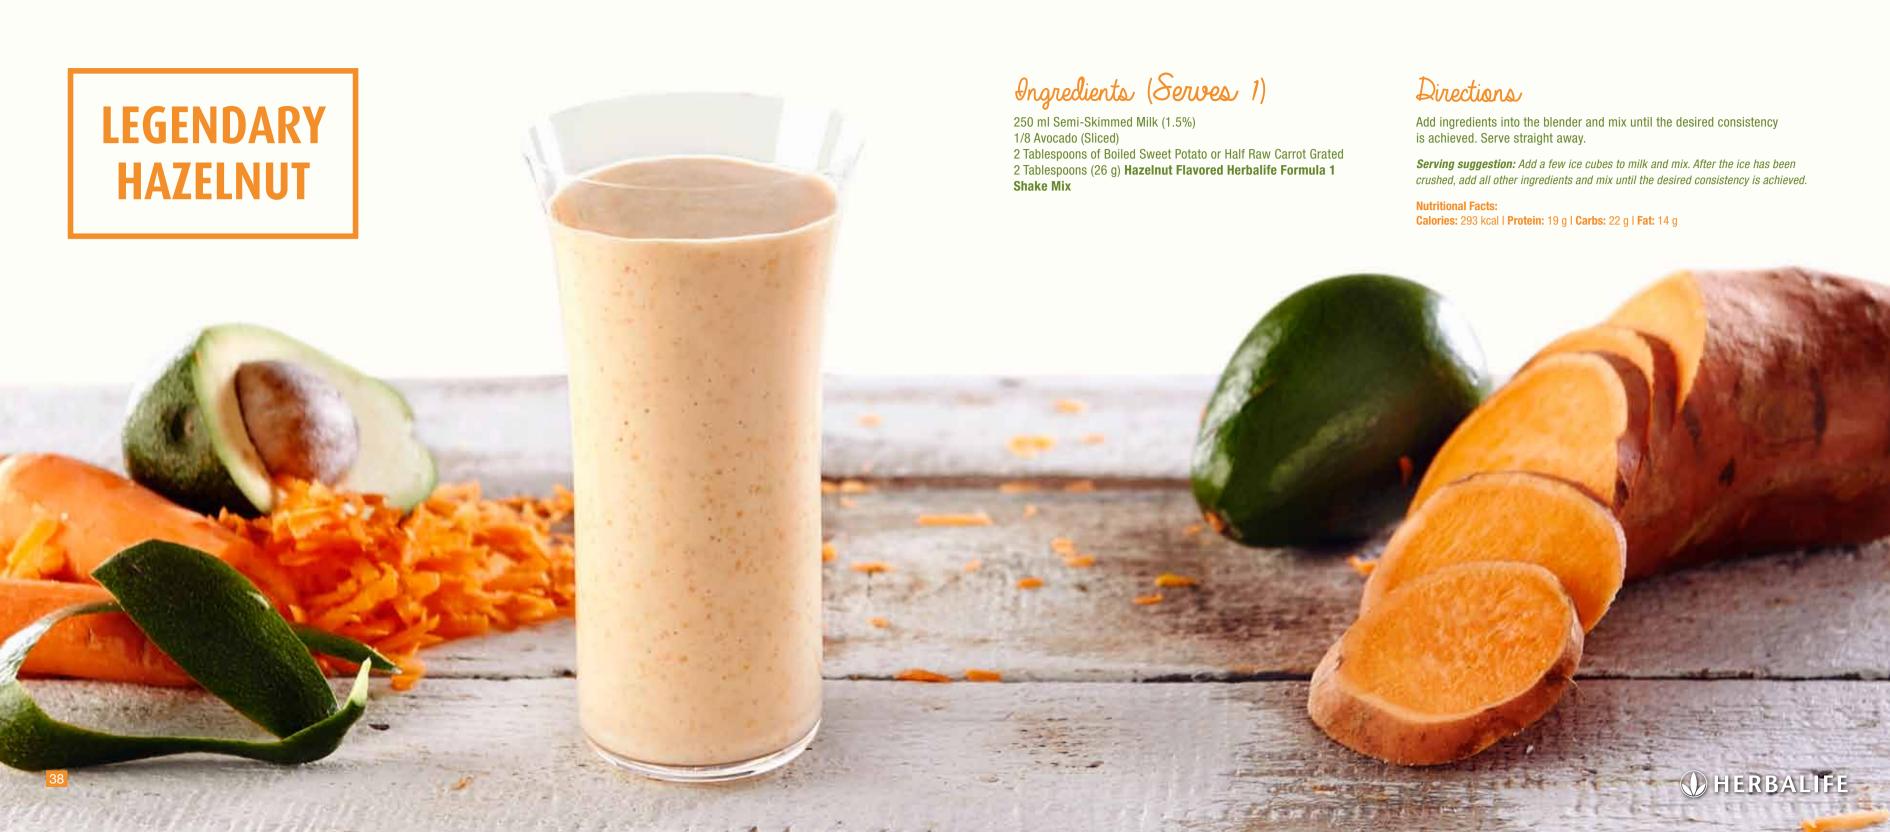

## Ingredients (Serves 1)

200 ml Semi-Skimmed Milk (1.5%) 1 Teacup of Cold Brewed Green Tea

- 8 Berries
- 2 Tablespoons Oat Bran
- 2 Tablespoons (26 g) Hazelnut Flavored Herbalife Formula 1

Shake Mix

#### Directions

Add ingredients in the blender and mix until the desired consistency is achieved. Serve straight away. You can garnish the serving glass with berries.

Serving suggestion: Add a few ice cubes to milk and mix. After the ice has been crushed, add all other ingredients and mix until the desired consistency is achieved.

**Nutritional Facts:** 

Calories: 229 kcal | Protein: 18 g | Carbs: 22 g | Fat: 6 g