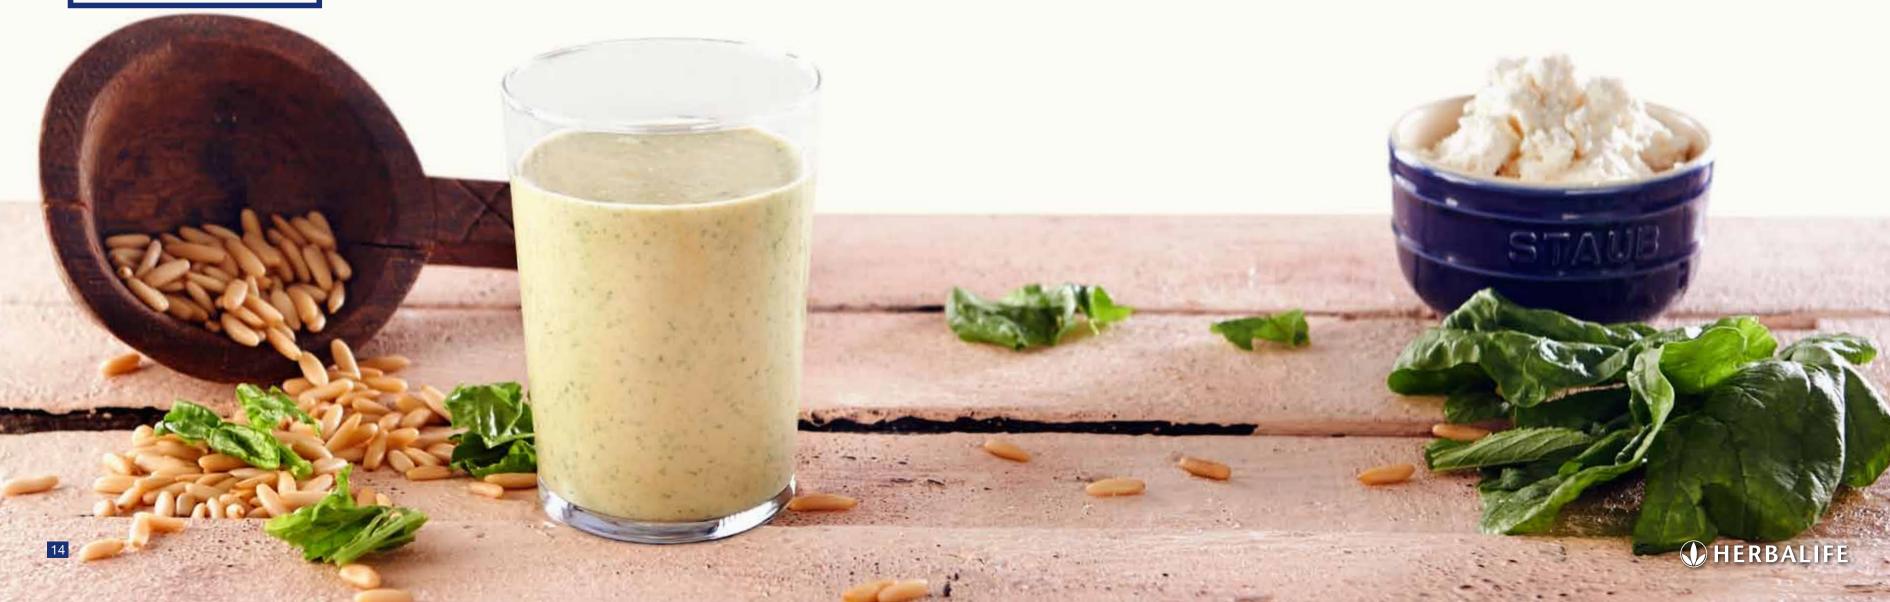

# SURPRISE DELIGHT

## Ingredients (Serves 1)

250 ml Semi-Skimmed Milk (1.5%)

2 Tablespoons Soft Goat Cheese

6 Fresh Spinach Leaves

1 Tablespoon of Pine Nuts

2 Tablespoons (26 g) Vanilla Flavored Herbalife Formula 1

Shake Mix

### Directions

Add ingredients in the blender and mix until the desired consistency is achieved. Serve straight away.

**Serving suggestion:** Add a few ice cubes to milk and mix. After the ice has been crushed, add all other ingredients and mix until the desired consistency is achieved.

**Nutritional Facts:** 

Calories: 300 kcal | Protein: 25 g | Carbs: 21 g | Fat: 11 g