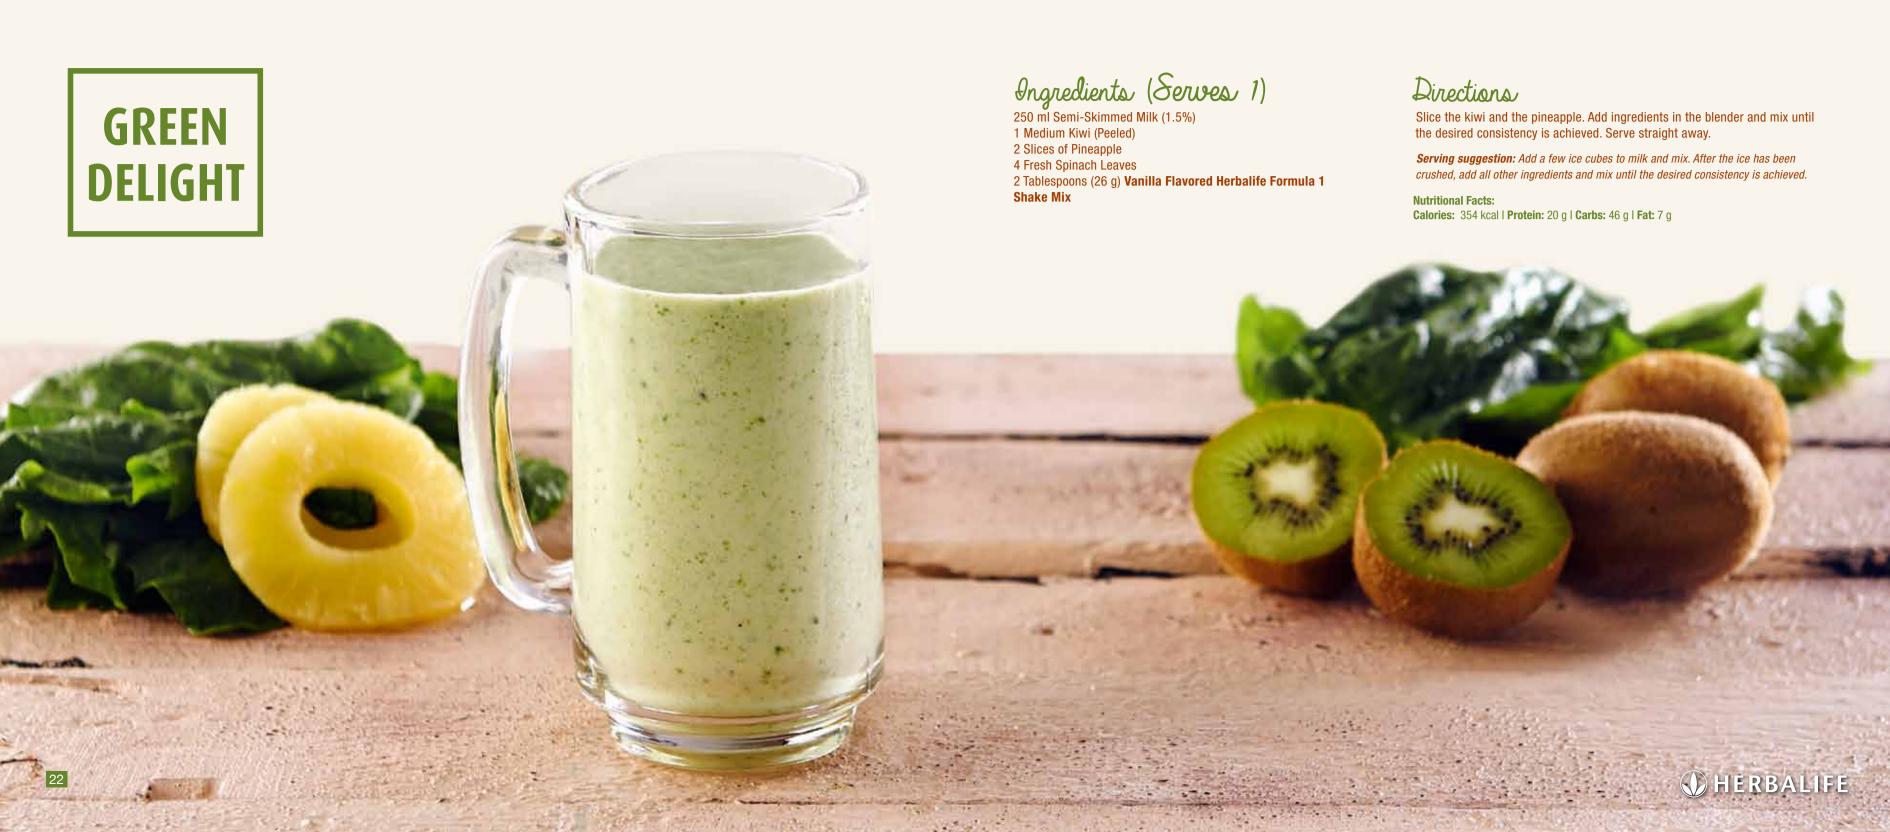

## Ingredients (Serves 1) 250 ml Semi-Skimmed Milk (1.5%)

1/2 Apple

4 Tablespoon Lemon Juice 1 Tablespoon Ginger (Grated) 2 Tablespoons (26 g) **Vanilla Flavored Herbalife Formula 1 Shake Mix** 

## Directions

Slice apples. Add ingredients in the blender and mix until the desired consistency is achieved. Serve straight away.

Serving suggestion: Add a few ice cubes to milk and mix. After the ice has been crushed, add all other ingredients and mix until the desired consistency is achieved.

**Nutritional Facts:** 

Calories: 338 kcal | Protein: 19 g | Carbs: 45 g | Fat: 7 g