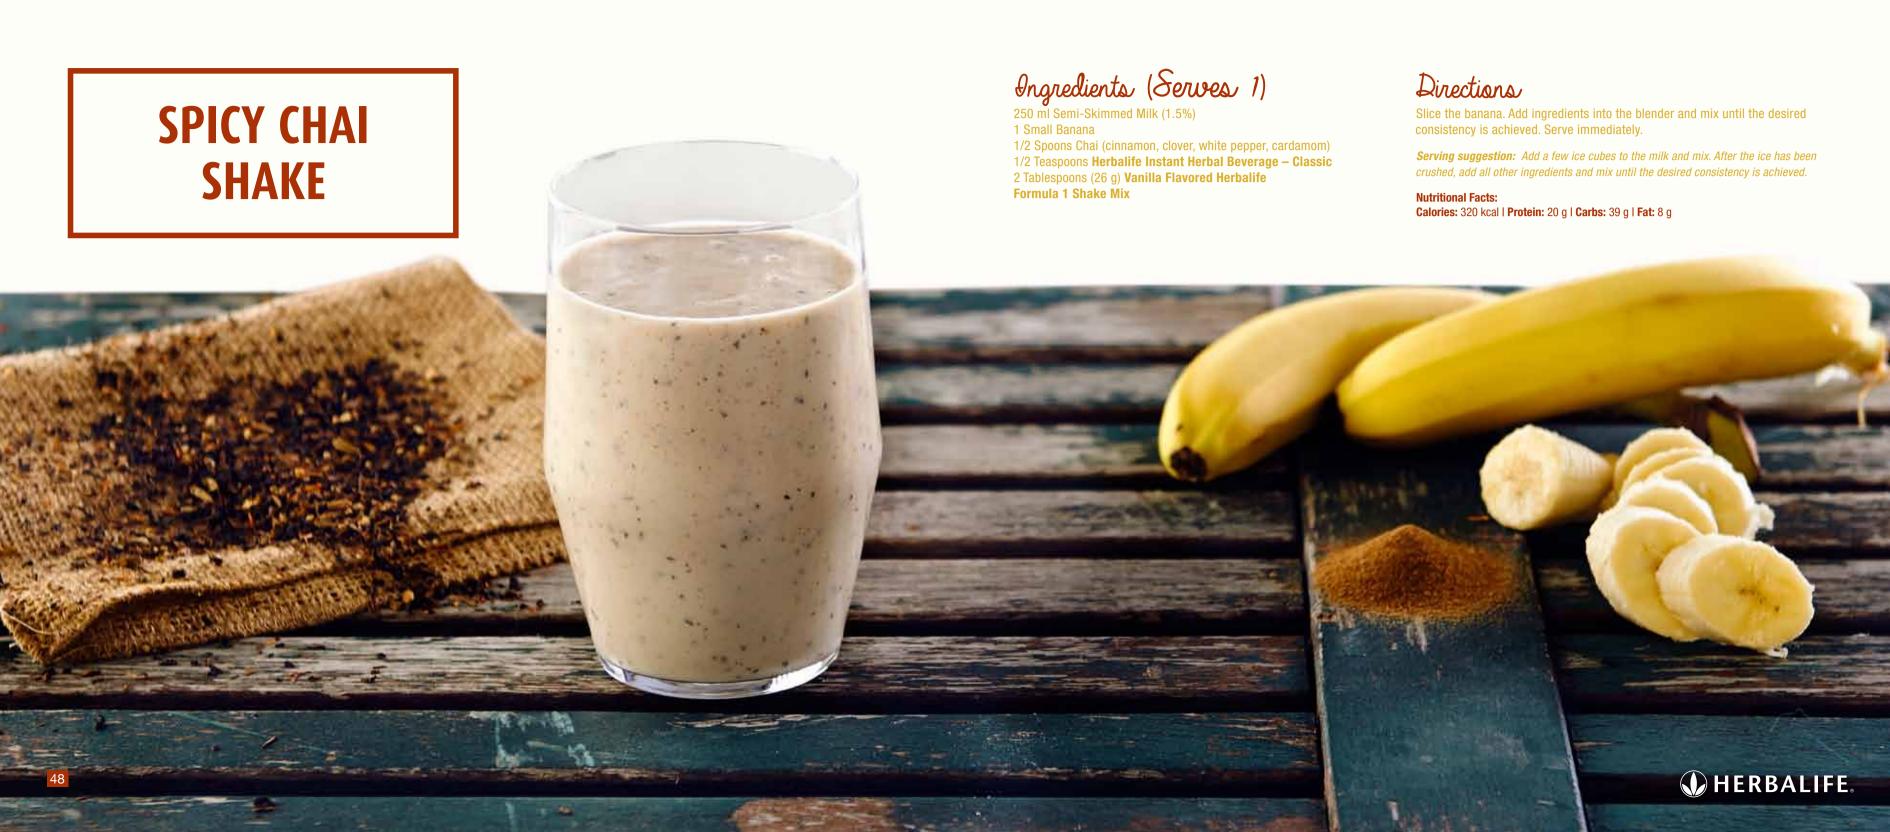

## **RED VELVET SHAKE**

75 g Strawberry 50 g Red Beet (Unsalted) 2 Tablespoons Skim Cream Cheese 2 Tablespoons (26 g) **Vanilla Flavored Herbalife Formula 1 Shake Mix** 