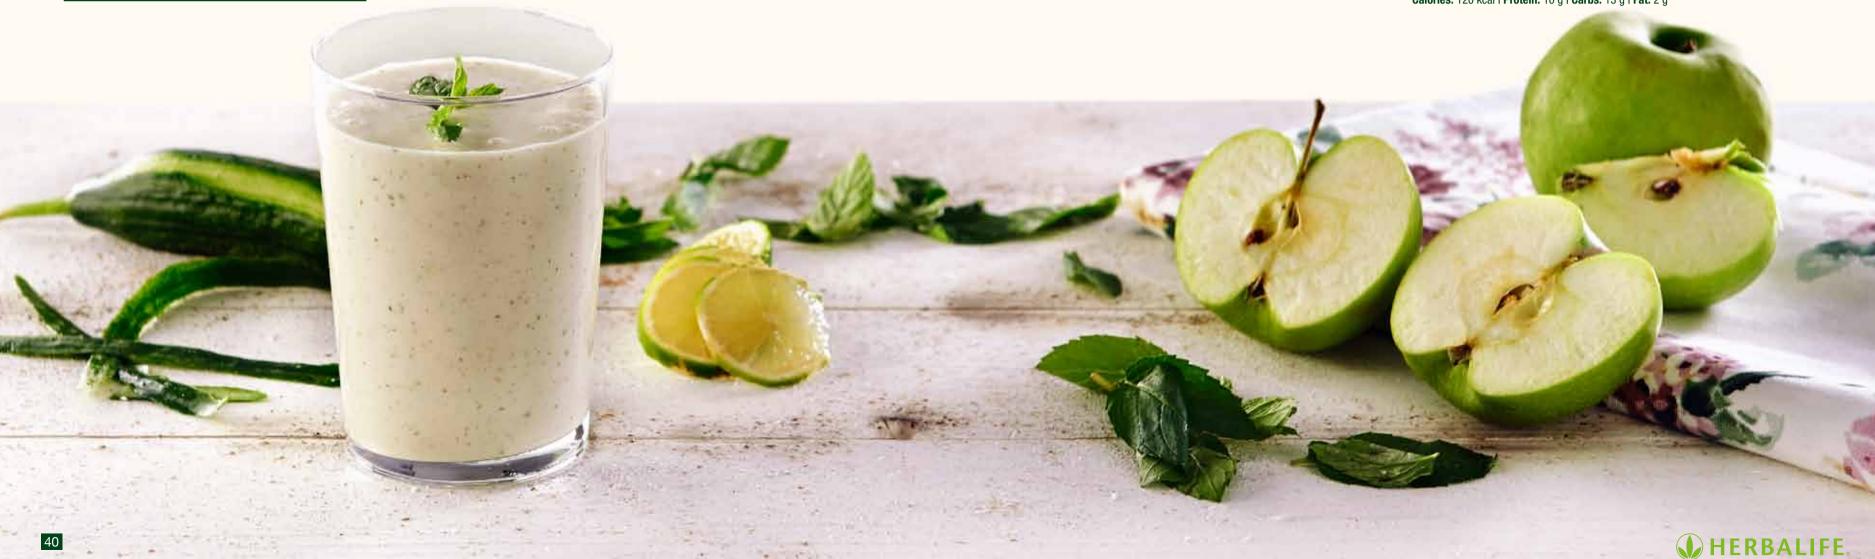

# SOUR APPLE DELIGHT

## Ingredients (Serves 1)

250 ml Mineral Water (Cold)

- 1/4 Green Apple
- 1 Tablespoon Grated Cucumbers (1/4 Cucumber, Grated)
- 4 Drops of Lime
- 6 Fresh Mint Leaves
- 2 Tablespoons (26 g) **Vanilla Flavored Herbalife Formula 1 Shake Mix**

## Directions

Add ingredients into the blender and mix until the desired consistency is achieved. Serve straight away. You can garnish the serving glass with fresh mint leaves.

**Serving suggestion:** Add a few ice cubes to milk and mix. After the ice has been crushed, add all other ingredients and mix until the desired consistency is achieved.

**Nutritional Facts:** 

Calories: 120 kcal | Protein: 10 g | Carbs: 13 g | Fat: 2 g

250 ml Semi-Skimmed Milk (1.5%) 150 g Peach 1/4 Tablespoon Almond Extract A Few Slices of Ginger 2 Tablespoons (26 g) **Vanilla Flavored Herbalife Formula 1 Shake Mix** 