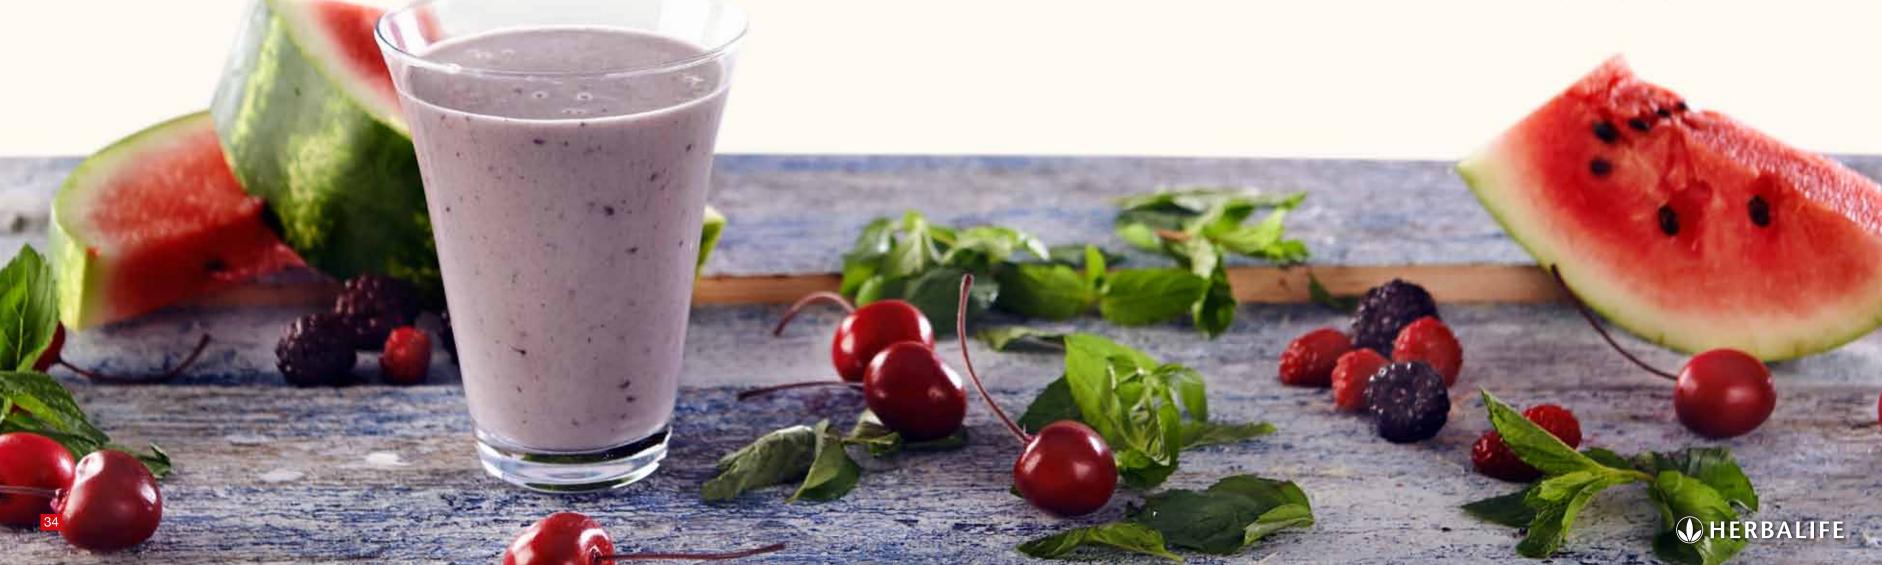

# LOVE OF RED

## Ingredients (Serves 1)

250 ml Semi-Skimmed Milk (1.5%)

- 3 Sour Cherries (Fresh or Frozen)
- 3 Blackberries (Fresh or Frozen)
- 3 Raspberries (Fresh or Frozen)
- 1/2 Slice Watermelon (About half the size of your palm)
- 4 Fresh Mint Leaves
- 2 Tablespoons (26 g) **Vanilla Flavored Herbalife Formula 1 Shake Mix**

### Directions

Add ingredients into the blender and mix until the desired consistency is achieved. Serve straight away. You can garnish the serving glass with fresh mint leaves.

**Serving suggestion:** Add a few ice cubes to milk and mix. After the ice has been crushed, add all other ingredients and mix until the desired consistency is achieved.

#### **Nutritional Facts:**

Calories: 299 kcal | Protein: 19 g | Carbs: 37 g | Fat: 7 g