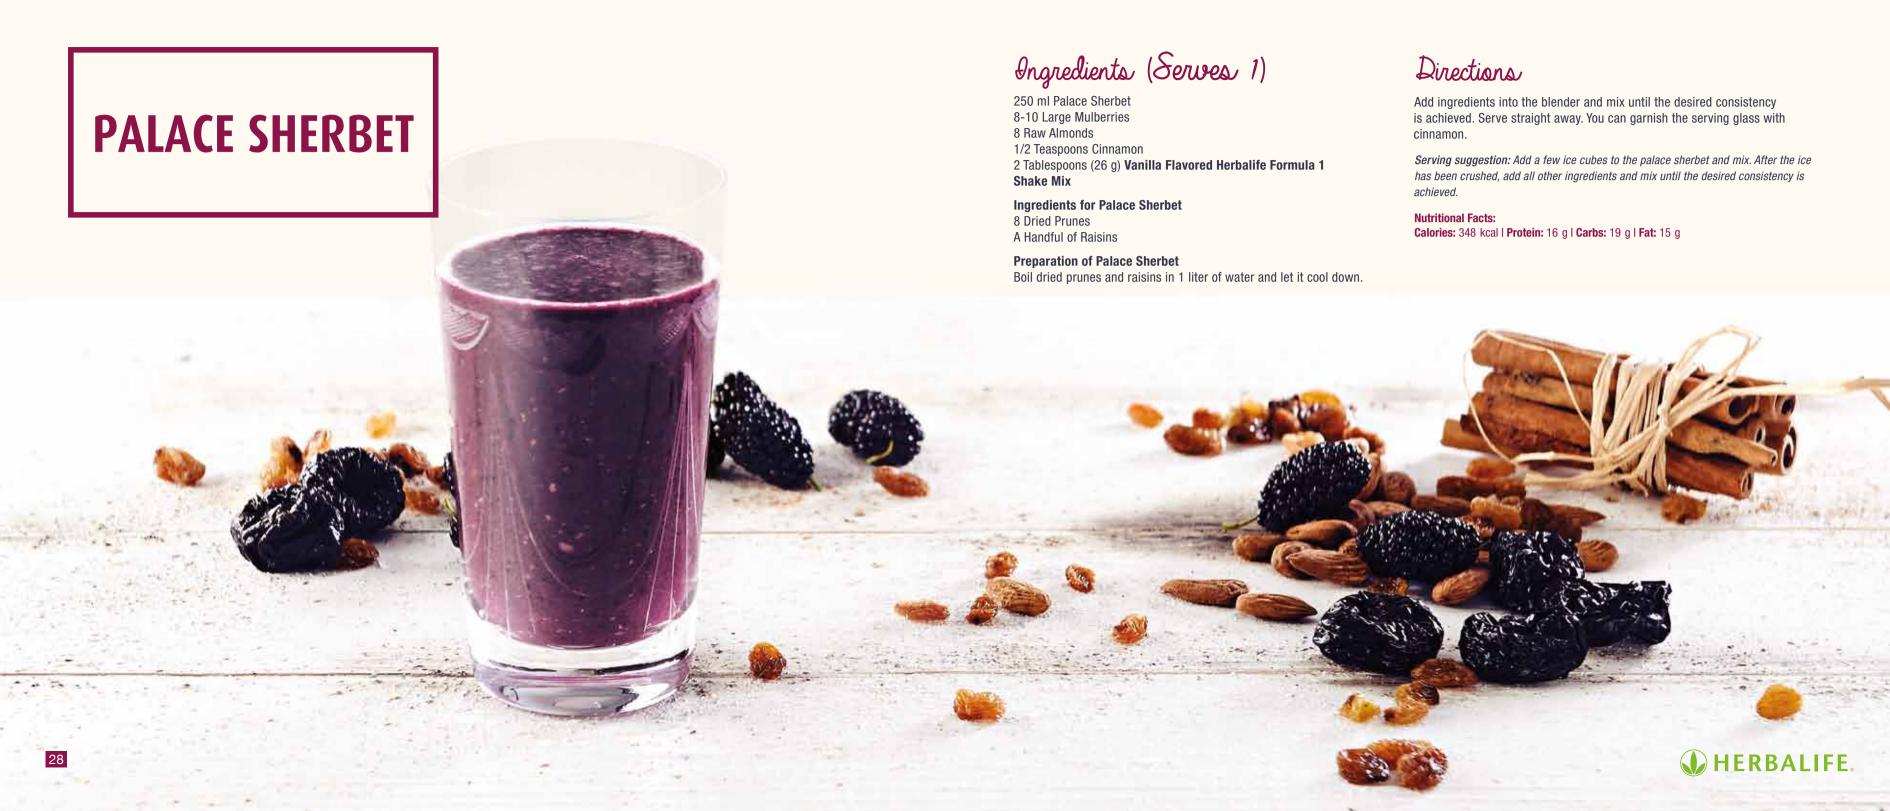

## Ingredients (Serves 1)

250 ml Sour Cherry Compote

12 Shelled Peanuts

2 Tablespoons (26 g) **Vanilla Flavored Herbalife Formula 1 Shake Mix** 

#### **Ingredients for Sour Cherry Compote**

1 Bowl of Sour Cherries (Fresh or Frozen)

#### **Preparation of Sour Cherry Compote**

Boil one bowl of sour cherries in 1 liter of water and let it cool down.

### Directions

Add ingredients in the blender and mix until the desired consistency is achieved. Serve straight away. You can garnish the serving glass with crushed peanuts.

Serving Suggestion: Add a few ice cubes to the sour cherry compote and mix.

After the ice has been crushed, add all other ingredients and mix until the desired consistency is achieved.

#### **Nutritional Facts:**

Calories: 229 kcal | Protein: 14 g | Carbs: 22 g | Fat: 8 g