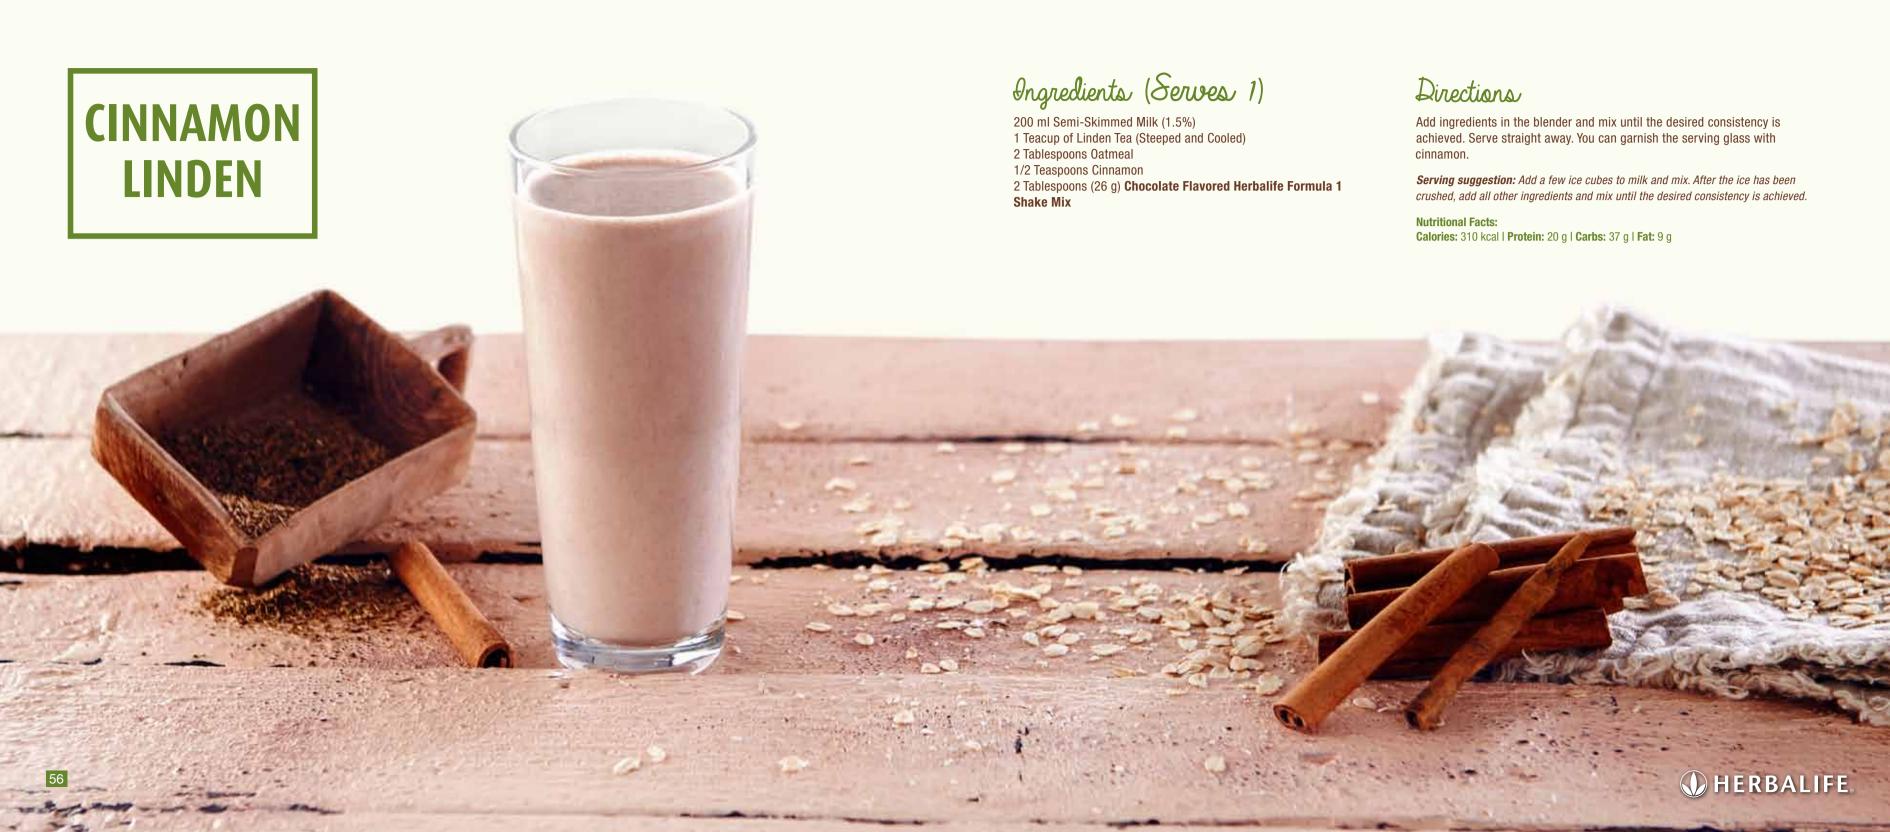

## Ingredients (Serves 1)

200 ml Semi-Skimmed Milk (1.5%) 1 Teacup of Cold Brewed Green Tea

- 8 Berries
- 2 Tablespoons Oat Bran
- 2 Tablespoons (26 g) Hazelnut Flavored Herbalife Formula 1

Shake Mix

#### Directions

Add ingredients in the blender and mix until the desired consistency is achieved. Serve straight away. You can garnish the serving glass with berries.

Serving suggestion: Add a few ice cubes to milk and mix. After the ice has been crushed, add all other ingredients and mix until the desired consistency is achieved.

**Nutritional Facts:** 

Calories: 229 kcal | Protein: 18 g | Carbs: 22 g | Fat: 6 g