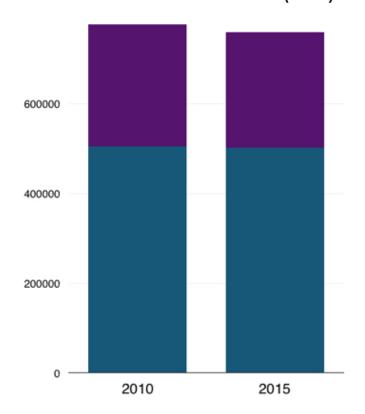

### TAKEAWAY 5 - Less than 1-in-5 attend church during week

Population of the Twin Cities metro is approximately 3,500,000. Totaled data reported from 3,344 churches to City Vision combine to show that total weekly church attendance is about 761,000, which interprets to 21% of the population. However, to account for over-reporting bias (discussed by **CHART 2.1**), 18% is probably more realistic.

**Catholic churches are larger.** Attendance at an average Twin Cities Catholic church is **1,075**, but **162** at an average Protestant church.

**CAUTION:** Nationally, in a typical week, less than 20% of Americans actually attend church, which is less than claimed in surveys. See <u>Hartford Study</u> and <u>ChurchLeaders Report</u>. **CHART 2.1** here for the Twin Cities calculates to 22% of the population.

Total Twin Cities church attendance reported in this **Briefing** is the consolidation of all individual church attendance data reported to CityVision. Churches tend to OVERSTATE *average* attendance, and therefore total attendance reported here may be inflated by as much as 20%.

CHART 2.1
Twin Cities Church Attendance (week)

There are **3,105 Protestant churches** in the Twin Cities, and 2,056 of them (**66%**) are in 5-year attendance decline. Among 100 largest, **52%** are in 5-year decline.