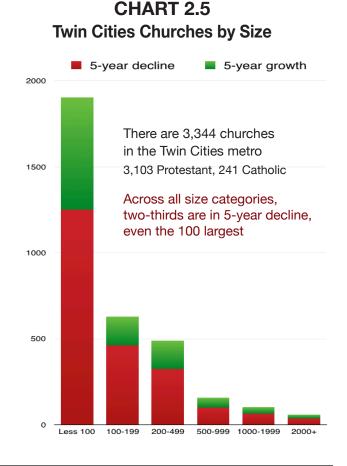

### TAKEAWAY 11 - Size not major factor in growth or decline

**CHART 2.5** shows that percentage growth or decline in attendance does not correlate with size of church. Within each size category, some churches are growing but most are declining.

The 100 largest churches set the trends and get most of the attention, but overall they are NOT growing more, or declining less, than other churches, especially considering that most of the growth has come from just three multi-site groups (Eagle Brook, River Valley and Hosana).

This is encouraging information for medium and small churches who thought they were at a big disadvantage for church growth relative to large churches. The fact is: one third of Protestants still choose to attend a *small church*, one third choose to attend a *medium-size church*, and one third choose a *large church*.