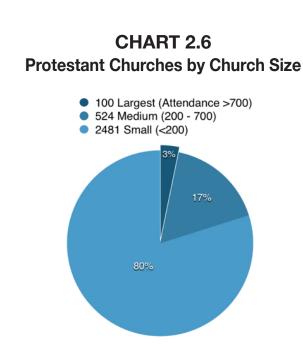

### **TAKEAWAY 8 - Protestant largest 100 gets third of attendance**

As shown on CHARTS 2.6 and 2.7, the 100 largest Protestant churches (attendance greater than 700) comprise only 3% of total Protestant churches in the Twin Cities but generate a third of total Protestant attendance.

Another third of attendance comes from **524 medium** sized churches (200-700 attendance).

The final third of attendance comes from **2,481 small** churches (less than 200 attendance).