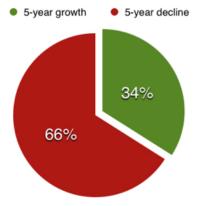

### **TAKEAWAY 6 - Two-thirds Protestant churches in 5-year decline**

Between 2010 and 2015, as shown in **CHART 2.2**, **2,056 Protestant churches (66% of total) shrunk in size**. Even among the 100 largest Protestant churches, 52% were in 5-year decline.

CHART 2.1
Twin Cities Church Attendance (week)

There are **3,105 Protestant churches** in the Twin Cities, and 2,056 of them (**66%**) are in 5-year attendance decline. Among 100 largest, **52%** are in 5-year decline.