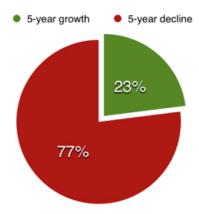

### **TAKEAWAY 7 - Three-fourths Catholic churches in 5-year decline**

Between 2010 and 2015, as shown in **CHART 2.3**, **186 Catholic churches (77%) shrunk** in size. Even among the 100 largest Catholic churches, 71% were in 5-year decline.

## CHART 2.2 Catholic Churches

There are **241 Catholic churches** in the Twin Cities, and 186 of them (**77%**) are in 5-year attendance decline. Among 100 largest, **71%** are in 5-year decline.