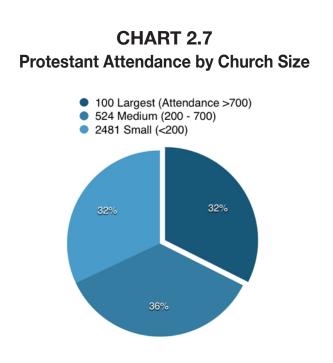

### **TAKEAWAY 8 - Protestant largest 100 gets third of attendance**

As shown on CHARTS 2.6 and 2.7, the 100 largest Protestant churches (attendance greater than 700) comprise only 3% of total Protestant churches in the Twin Cities but generate a third of total Protestant attendance.

Another third of attendance comes from **524 medium** sized churches (200-700 attendance).

The final third of attendance comes from **2,481 small** churches (less than 200 attendance).