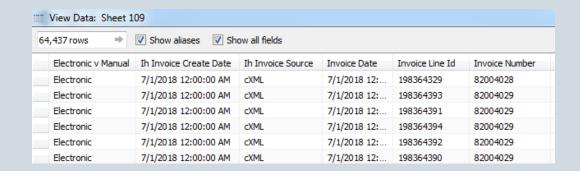

#### Tier 2

- Supporting details for Tier 1 metrics
- Explain WHAT is happening & WHY it is happening
- Information based on transactional level
- There is a lot of data stored in this tier