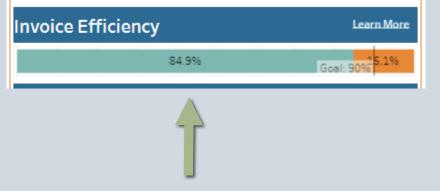

# Recap Slide

# Recap Slide

| Invoice Efficiency | Learn More     |
|--------------------|----------------|
| 84.9%              | Goal: 90% 5.1% |