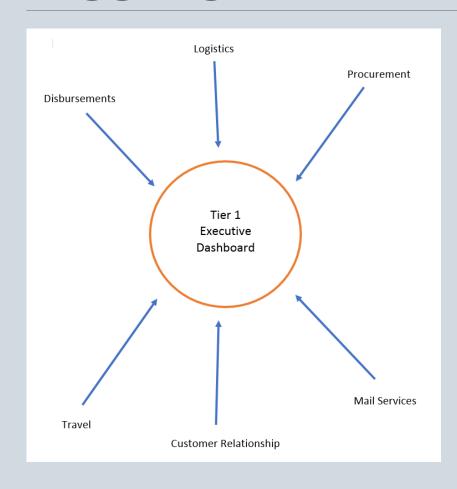

## **Data Tiers**

Tier 1 = Executive Dashboard (1)

Tier 2 = Director Level Dashboard (36)

Tier 3 = Project Based
Dashboard

#### Tier 1

High level single metric visual

Key: <u>Summarize</u> data to build <u>one</u> visual