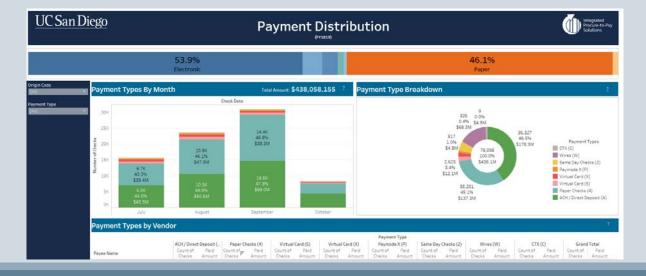

#### Tier 2

- Supporting details for Tier 1 metrics
- Explain WHAT is happening & WHY it is happening
- Information based on transactional level
- There is a lot of data stored in this tier