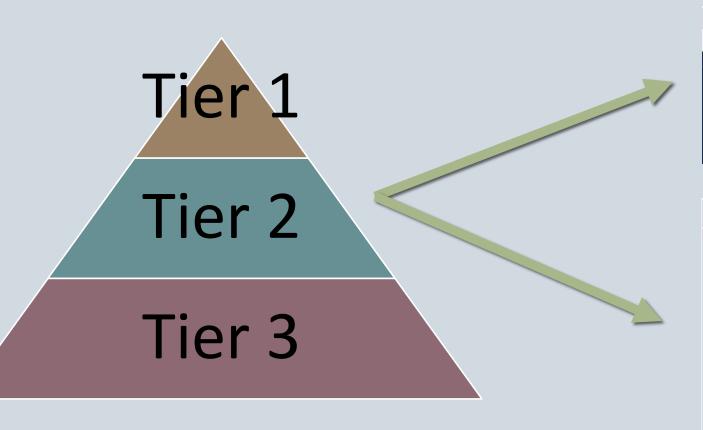

## **Data Tiers**

Tier 1 = Executive Dashboard (1)

Tier 2 = Director Level Dashboard (36)

Tier 3 = Project Based
Dashboard

# Tier Examples

#### Tier 1

Tier 2