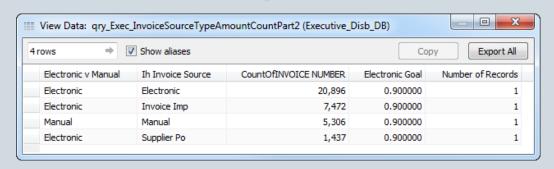

rd tier system





# Avoiding The Pitfall



Pitfall: High Data Volume
High Volume of data = Slow Performance



## How Much Data?!?





\*No computers were harmed in the making of this dashboard



# Avoiding The Pitfall

# Solution: Tier Dependent Data Sources



## **Data Tiers**



Tier 1 = Executive Dashboard (1)

Tier 2 = Director Level Dashboard (36)

Tier 3 = Project Based
Dashboard



# Tier Examples

#### Tier 1



Tier 2











#### Tier 2

- Supporting details for Tier 1 metrics
- Explain WHAT is happening & WHY it is happening
- Information based on transactional level
- There is a lot of data stored in this tier





#### Tier 1 Metric:









#### Tier 1

High level single metric visual



Key: <u>Summarize</u> data to build <u>one</u> visual



#### Summarize Data





# Recap Slide









# Recap Slide





| Invoice Efficiency | Learn More     |
|--------------------|----------------|
| 84.9%              | Goal: 90% 5.1% |



# Recap Slide







# **Grade Creation**

| UC San Diego                        | IPPS Executive Dashboard |               | Integrated<br>Procure-to-Pay<br>Solutions |
|-------------------------------------|--------------------------|---------------|-------------------------------------------|
|                                     | Organizational Scorecard |               |                                           |
| Integrated Procure-To-Pay Solutions | Strategic Procurement    | Disbursements | Logistics                                 |
|                                     | В                        | B+