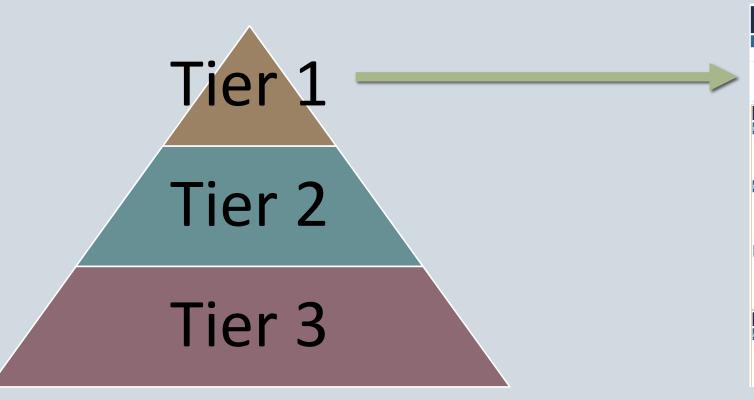

# Tier Examples

#### Tier 1

Tier 2

#### Tier 2

- Supporting details for Tier 1 metrics
- Explain WHAT is happening & WHY it is happening
- Information based on transactional level
- There is a lot of data stored in this tier