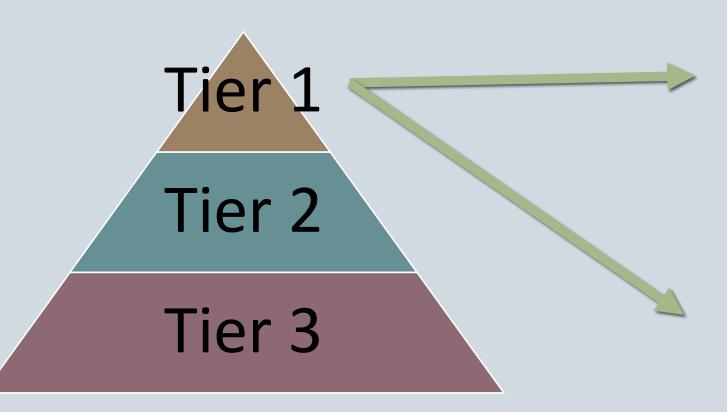

## **Data Tiers**

Tier 1 = Executive Dashboard (1)

Tier 2 = Director Level Dashboard (36)

Tier 3 = Project Based
Dashboard

# Tier Examples

#### Tier 1

Tier 2