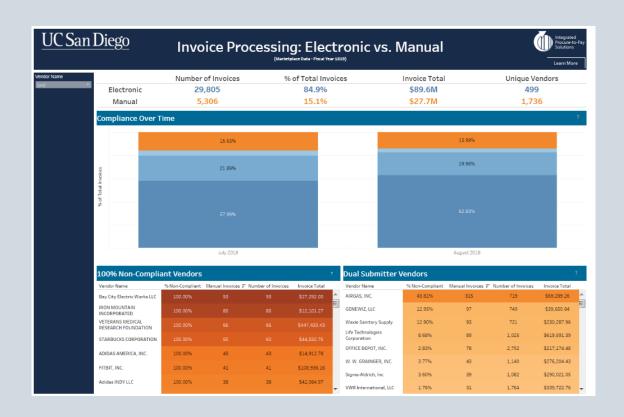

#### Tier 1 Metric:

#### Tier 1

High level single metric visual

Key: <u>Summarize</u> data to build <u>one</u> visual

#### Summarize Data