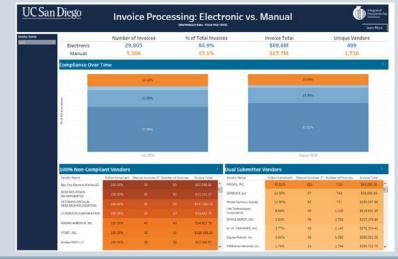

#### Tier 2

- Supporting details for Tier 1 metrics
- Explain WHAT is happening & WHY it is happening
- Information based on transactional level
- There is a lot of data stored in this tier