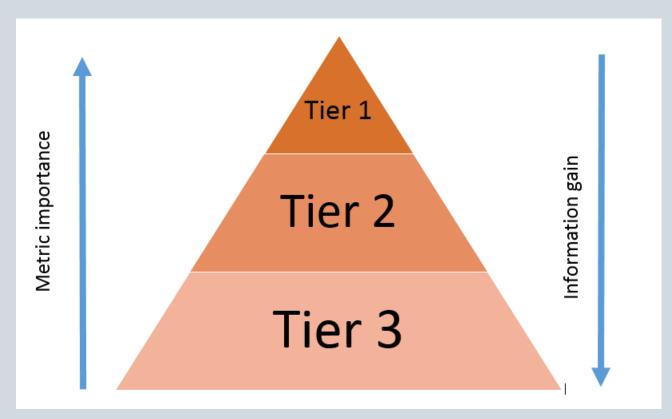

## **Data Tiers**

Tier 1 = Executive Dashboard (1)

Tier 2 = Director Level Dashboard (36)

Tier 3 = Project Based
Dashboard

# Tier Examples

#### Tier 1

Tier 2

#### Tier 2

- Supporting details for Tier 1 metrics
- Explain WHAT is happening & WHY it is happening
- Information based on transactional level
- There is a lot of data stored in this tier

#### Tier 1 Metric:

#### Tier 1

High level single metric visual

Key: <u>Summarize</u> data to build <u>one</u> visual