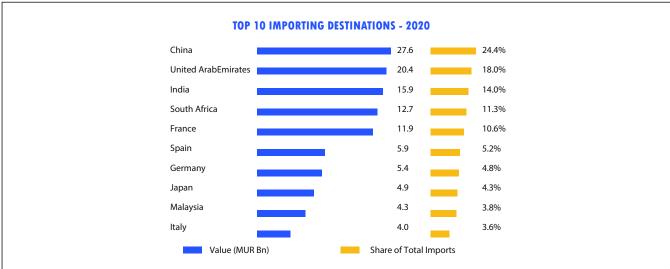

td started in April 2018 and we are one of the leading fully integrated freight forwarding companies of Mauritius. The 2 offices are strategically located both at Plaisance Airport and Port-Louis.

Globelink Mauritius is built on strong Driven Values (Communication, Reliability, Customer Service, Professional, Trust) and with a workforce of dedicated employees, they strive to provide the most efficient, cost-effective, reliable and timely services to support all global logistics and transportation needs of customers.

#### Their services include:

- Seafreight LCL and FCL Import / Export
- Import / Export Consolidations
- Multimodal transport and transshipment
- Project Cargo

- Customs Brokerage
- Warehousing
- Value added services







### **PAST MAURITIUS MARKET TREND AS OF 2020**





#### **NEW LCL DIRECT AND TRANSSHIPMENT SERVICES:**

In addition to their existing Indian Ocean inter-island Direct and transshipment Services from Port-Louis to Madagascar, Seychelles, Reunion and Mayotte they recently started fortnightly consolidation to **Moroni (Comoros)** and **Durban (Republic of South Africa)**. Details below:

| NEW SEAFREIGHT EXPORT LCL SERVICES FROM PORT-LOUIS |              |        |             |  |
|----------------------------------------------------|--------------|--------|-------------|--|
| REGION                                             | POD COUNTRY  | POD    | FREQUENCY   |  |
| INDIAN                                             | COMOROS      | Moroni | Fortnigthly |  |
| OCEAN                                              | SOUTH AFRICA | Durban