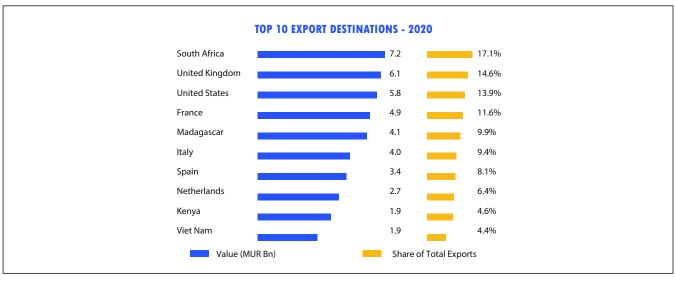

Ltd started in April 2018 and we are one of the leading fully integrated freight forwarding companies of Mauritius. The 2 offices are strategically located both at Plaisance Airport and Port-Louis.

Globelink Mauritius is built on strong Driven Values (Communication, Reliability, Customer Service, Professional, Trust) and with a workforce of dedicated employees, they strive to provide the most efficient, cost-effective, reliable and timely services to support all global logistics and transportation needs of customers.

#### Their services include:

- Seafreight LCL and FCL Import / Export
- Import / Export Consolidations
- Multimodal transport and transshipment
- Project Cargo

- Customs Brokerage
- Warehousing
- Value added services







### **PAST MAURITIUS MARKET TREND AS OF 2020**





#### **NEW LCL DIRECT AND TRANSSHIPMENT SERVICES:**

In addition to their existing Indian Ocean inter-island Direct and transshipment Services from Port-Louis to Madagascar, Seychelles, Reunion and Mayotte they recently started fortnightly consolidation to **Moroni (Comoros)** and **Durban (Republic of South Africa)**. Details below:

| NEW SEAFREIGHT EXPORT LCL SERVICES FROM PORT-LOUIS |              |        |             |  |
|----------------------------------------------------|--------------|--------|-------------|--|
| REGION                                             | POD COUNTRY  | POD    | FREQUENCY   |  |
| INDIAN                                             | COMOROS      | Moroni | Fortnigthly |  |
| OCEAN                                              | SOUTH AFRICA | Durba