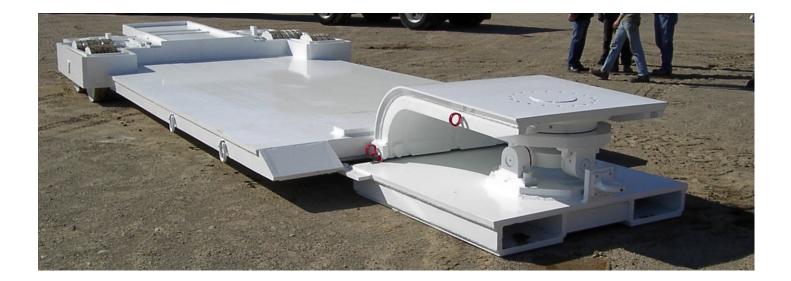

Miner, shearer and combo trailers are built with two pivoting wheel boxes containing two wheels each. The pivots serve to keep four wheels on the ground at all times. The larger wheels in the rear of the wheel boxes can be equipped with optional brakes.

Miner and combo trailers also have retractable wheels running 90° to the normal direction of operation for maneuvering in difficult areas. When extended, the rear end of the trailer is lifted to allow for sideways sliding. The extension frame or "stinger" is used as a lever when the cross wheels are extended. Miner and combo trailers have detachable goosenecks and built-in "ramps" to allow for easy loading of the machines. The gooseneck is equipped with a "cookie sheet" hitch which attaches to the gooseneck via a universal motion apparatus and a large bearing. All trailers are significantly overbuilt for the loads they must carry. We can meet your criteria for ground clearance.

## Miner Hauling Trailer

Uintah Machine Work Order # 25911

Contents Miner, Shearer, Combo

Cookiesheet to gooseneck attachment

Another attachment of gooseneck to cookiesheet

A view of the wheel arrangement

Miner trailer in work, showing the reinforcement on the bottom