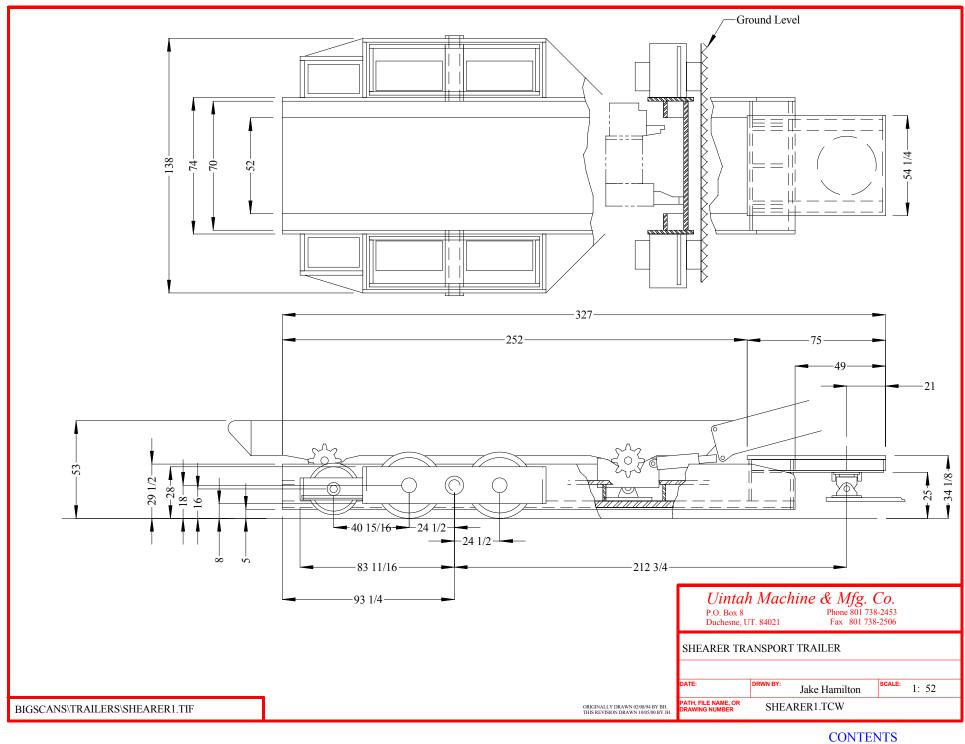

## CONTENTS

16 1/2 [419 mm]

-416 1/2 [10579 mm] -

37 1/2 [953 mm]

-297 1/2 [7556 mm]

204 [5182 mm]

CONTENTS MINER, SHEARER, COMBO

CONTENTS MINER, SHEARER, COMBO