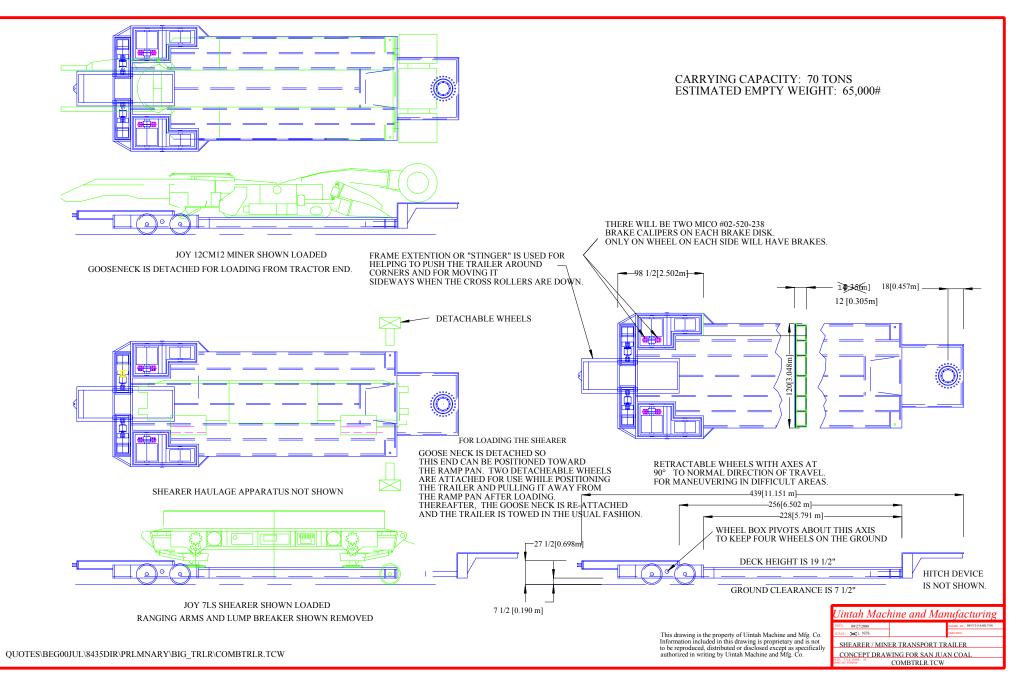

Miner, shearer and combo trailers are built with two pivoting wheel boxes containing two wheels each. The pivots serve to keep four wheels on the ground at all times. The larger wheels in the rear of the wheel boxes can be equipped with optional brakes.

Miner and combo trailers also have retractable wheels running 90° to the normal direction of operation for maneuvering in difficult areas. When extended, the rear end of the trailer is lifted to allow for sideways sliding. The extension frame or "stinger" is used as a lever when the cross wheels are extended. Miner and combo trailers have detachable goosenecks and built-in "ramps" to allow for easy loading of the machines. The gooseneck is equipped with a "cookie sheet" hitch which attaches to the gooseneck via a universal motion apparatus and a large bearing. All trailers are significantly overbuilt for the loads they must carry. We can meet your criteria for ground clearance.