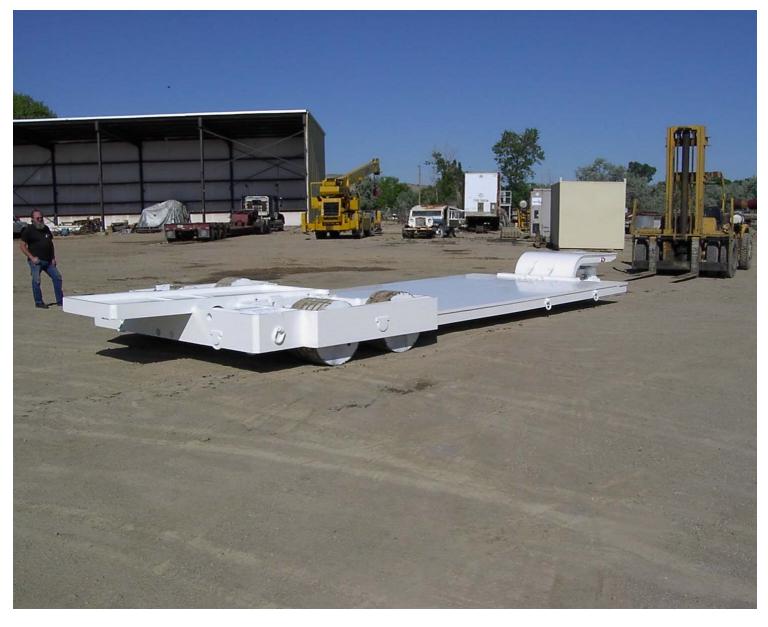

Miner, shearer and combo trailers are built with two pivoting wheel boxes containing two wheels each. The pivots serve to keep four wheels on the ground at all times. The larger wheels in the rear of the wheel boxes can be equipped with optional brakes.

Miner and combo trailers also have retractable wheels running 90° to the normal direction of operation for maneuvering in difficult areas. When extended, the rear end of the trailer is lifted to allow for sideways sliding. The extension frame or "stinger" is used as a lever when the cross wheels are extended. Miner and combo trailers have detachable goosenecks and built-in "ramps" to allow for easy loading of the machines. The gooseneck is equipped with a "cookie sheet" hitch which attaches to the gooseneck via a universal motion apparatus and a large bearing. All trailers are significantly overbuilt for the loads they must carry. We can meet your criteria for ground clearance.