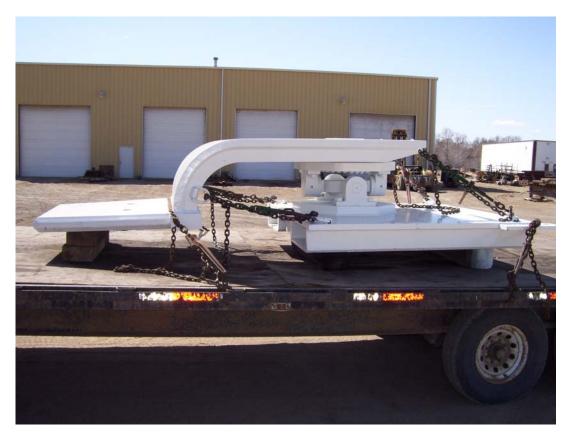

## **Uintah Machine Miner, Shearer and Combination Trailers**

Uintah Machine has designed heavy-duty lowboy trailers to haul continuous miners and shearers into mines. We have also designed a combination trailer for hauling either miners or shearers into mines. Combination trailers are basically a longer, stronger version of miner trailers.

Miner, shearer and combo trailers are built with two pivoting wheel boxes containing two wheels each. The pivots serve to keep four wheels on the ground at all times. The larger wheels in the rear of the wheel boxes can be equipped with optional brakes.

Miner and combo trailers also have retractable wheels running 90° to the normal direction of operation for maneuvering in difficult areas. When extended, the rear end of the trailer is lifted to allow for sideways sliding. The extension frame or "stinger" is used as a lever when the cross wheels are extended. Miner and combo trailers have detachable goosenecks and built-in "ramps" to allow for easy loading of the machines. The gooseneck is equipped with a "cookie sheet" hitch which attaches to the gooseneck via a universal motion apparatus and a large bearing. All trailers are significantly overbuilt for the loads they must carry. We can meet your criteria for ground clearance.