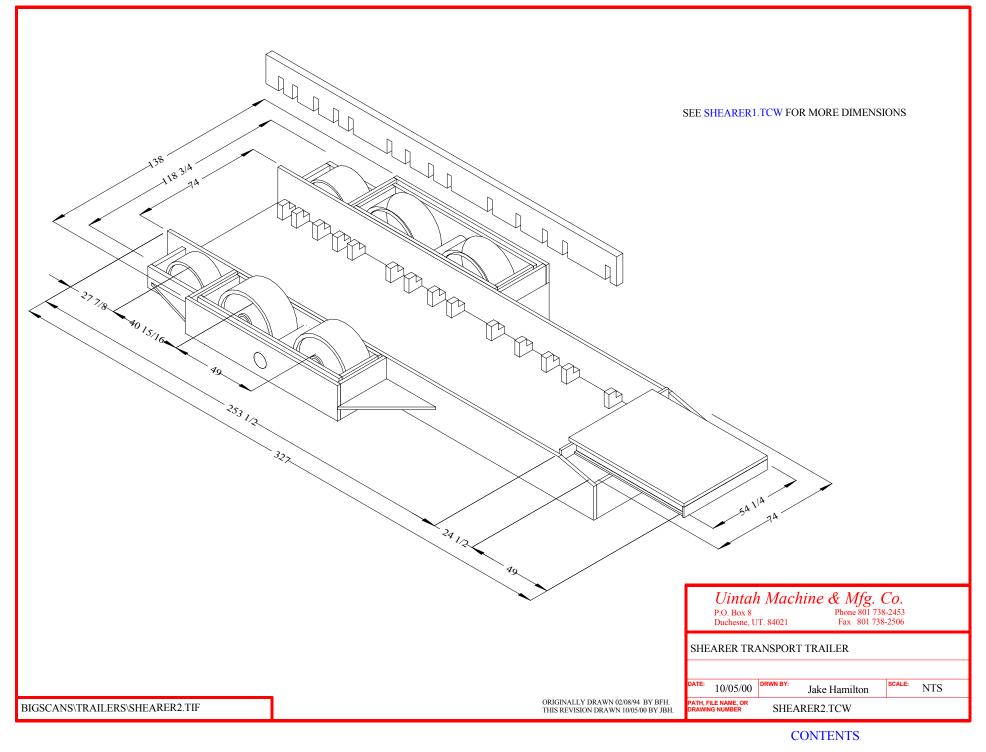

## CONTENTS

16 1/2 [419 mm]

-416 1/2 [10579 mm] -

37 1/2 [953 mm]

-297 1/2 [7556 mm]

204 [5182 mm]

CONTENTS MINER, SHEARER, COMBO

CONTENTS MINER, SHEARER, COMBO