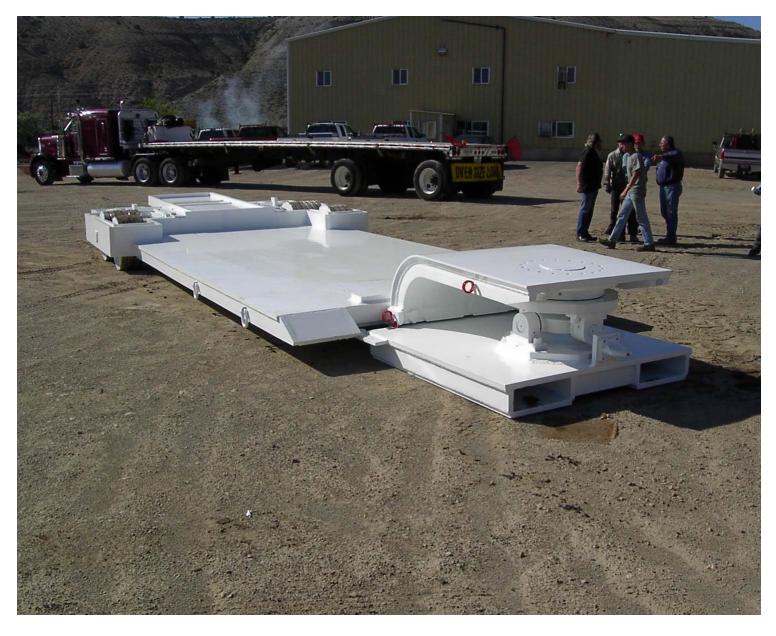

Miner, shearer and combo trailers are built with two pivoting wheel boxes containing two wheels each. The pivots serve to keep four wheels on the ground at all times. The larger wheels in the rear of the wheel boxes can be equipped with optional brakes.

Miner and combo trailers also have retractable wheels running 90° to the normal direction of operation for maneuvering in difficult areas. When extended, the rear end of the trailer is lifted to allow for sideways sliding. The extension frame or "stinger" is used as a lever when the cross wheels are extended. Miner and combo trailers have detachable goosenecks and built-in "ramps" to allow for easy loading of the machines. The gooseneck is equipped with a "cookie sheet" hitch which attaches to the gooseneck via a universal motion apparatus and a large bearing. All trailers are significantly overbuilt for the loads they must carry. We can meet your criteria for ground clearance.