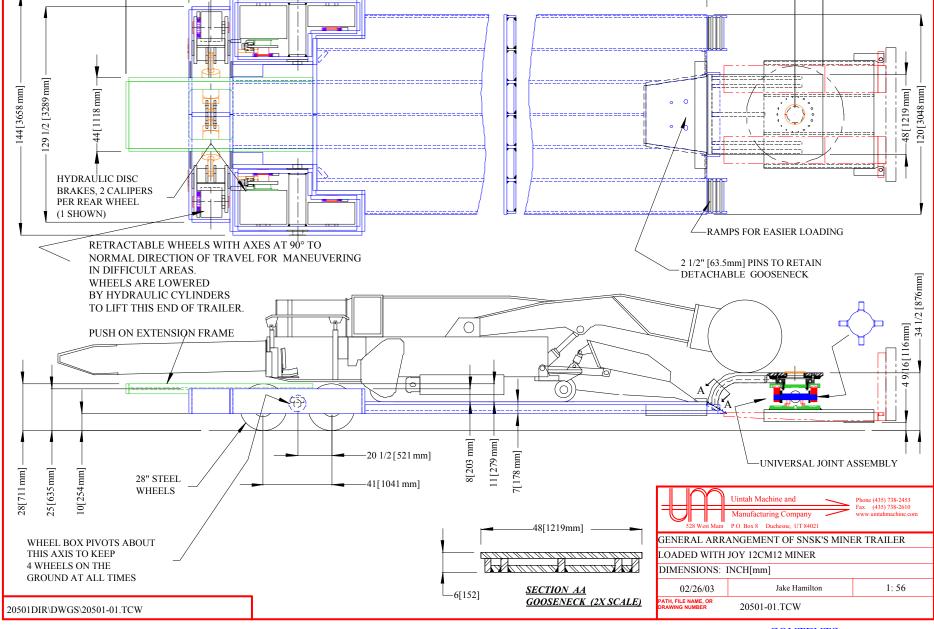

Miner, shearer and combo trailers are built with two pivoting wheel boxes containing two wheels each. The pivots serve to keep four wheels on the ground at all times. The larger wheels in the rear of the wheel boxes can be equipped with optional brakes.

Miner and combo trailers also have retractable wheels running 90° to the normal direction of operation for maneuvering in difficult areas. When extended, the rear end of the trailer is lifted to allow for sideways sliding. The extension frame or "stinger" is used as a lever when the cross wheels are extended. Miner and combo trailers have detachable goosenecks and built-in "ramps" to allow for easy loading of the machines. The gooseneck is equipped with a "cookie sheet" hitch which attaches to the gooseneck via a universal motion apparatus and a large bearing. All trailers are significantly overbuilt for the loads they must carry. We can meet your criteria for ground clearance.