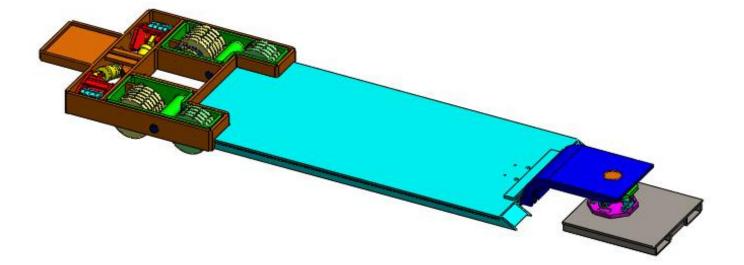

Miner, shearer and combo trailers are built with two pivoting wheel boxes containing two wheels each. The pivots serve to keep four wheels on the ground at all times. The larger wheels in the rear of the wheel boxes can be equipped with optional brakes.

Miner and combo trailers also have retractable wheels running 90° to the normal direction of operation for maneuvering in difficult areas. When extended, the rear end of the trailer is lifted to allow for sideways sliding. The extension frame or "stinger" is used as a lever when the cross wheels are extended. Miner and combo trailers have detachable goosenecks and built-in "ramps" to allow for easy loading of the machines. The gooseneck is equipped with a "cookie sheet" hitch which attaches to the gooseneck via a universal motion apparatus and a large bearing. All trailers are significantly overbuilt for the loads they must carry. We can meet your criteria for ground clearance.