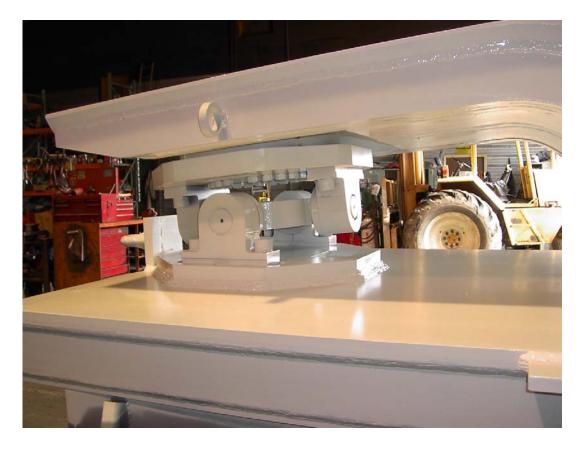

Miner and combo trailers also have retractable wheels running 90° to the normal direction of operation for maneuvering in difficult areas. When extended, the rear end of the trailer is lifted to allow for sideways sliding. The extension frame or "stinger" is used as a lever when the cross wheels are extended. Miner and combo trailers have detachable goosenecks and built-in "ramps" to allow for easy loading of the machines. The gooseneck is equipped with a "cookie sheet" hitch which attaches to the gooseneck via a universal motion apparatus and a large bearing. All trailers are significantly overbuilt for the loads they must carry. We can meet your criteria for ground clearance.

## Miner Hauling Trailer

Uintah Machine Work Order # 25911

Contents Miner, Shearer, Combo

Cookiesheet to gooseneck attachment

Another attachment of gooseneck to cookiesheet

A view of the wheel arrangement

Miner trailer in work, showing the reinforcement on the bottom