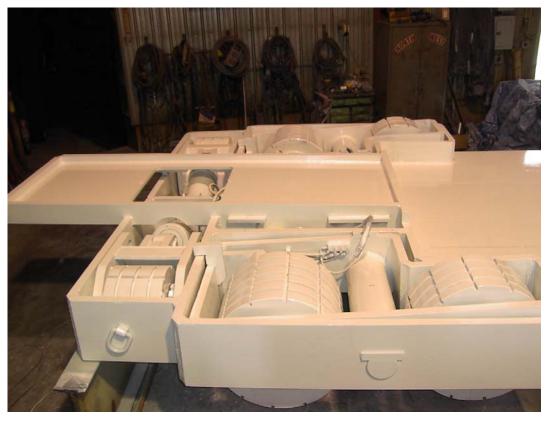

Miner, shearer and combo trailers are built with two pivoting wheel boxes containing two wheels each. The pivots serve to keep four wheels on the ground at all times. The larger wheels in the rear of the wheel boxes can be equipped with optional brakes.

Miner and combo trailers also have retractable wheels running 90° to the normal direction of operation for maneuvering in difficult areas. When extended, the rear end of the trailer is lifted to allow for sideways sliding. The extension frame or "stinger" is used as a lever when the cross wheels are extended. Miner and combo trailers have detachable goosenecks and built-in "ramps" to allow for easy loading of the machines. The gooseneck is equipped with a "cookie sheet" hitch which attaches to the gooseneck via a universal motion apparatus and a large bearing. All trailers are significantly overbuilt for the loads they must carry. We can meet your criteria for ground clearance.