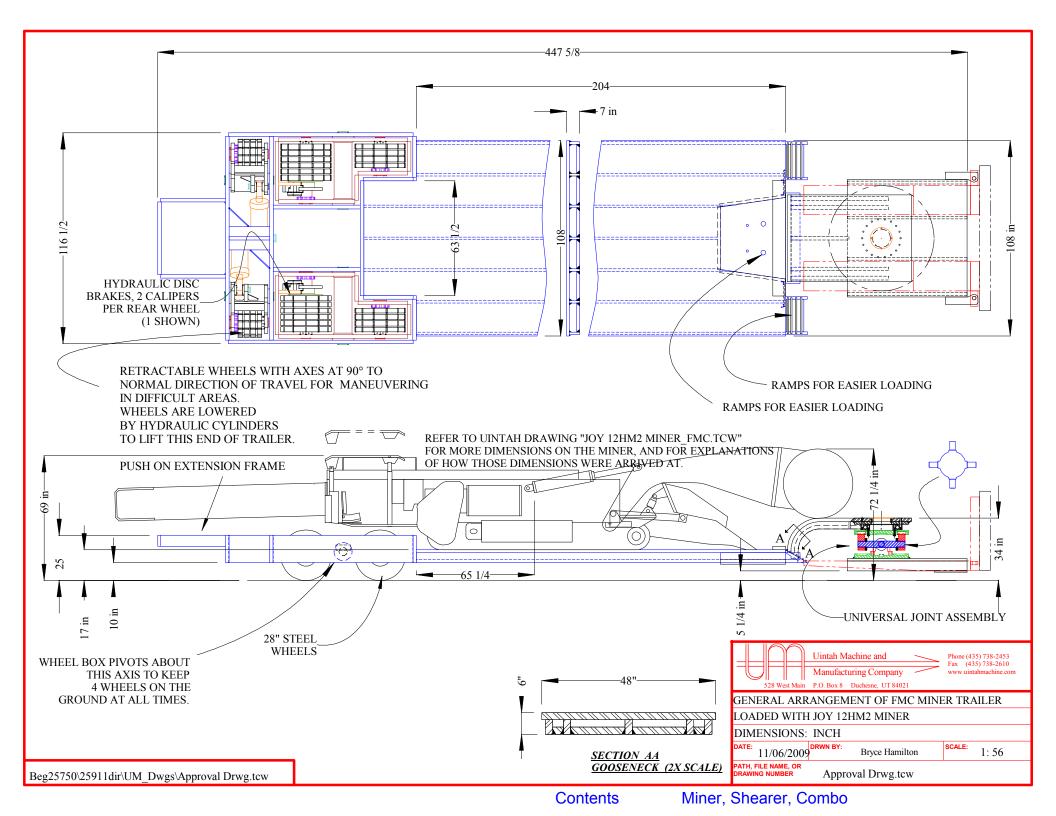

Miner, shearer and combo trailers are built with two pivoting wheel boxes containing two wheels each. The pivots serve to keep four wheels on the ground at all times. The larger wheels in the rear of the wheel boxes can be equipped with optional brakes.

Miner and combo trailers also have retractable wheels running 90° to the normal direction of operation for maneuvering in difficult areas. When extended, the rear end of the trailer is lifted to allow for sideways sliding. The extension frame or "stinger" is used as a lever when the cross wheels are extended. Miner and combo trailers have detachable goosenecks and built-in "ramps" to allow for easy loading of the machines. The gooseneck is equipped with a "cookie sheet" hitch which attaches to the gooseneck via a universal motion apparatus and a large bearing. All trailers are significantly overbuilt for the loads they must carry. We can meet your criteria for ground clearance.

## CONTENTS

16 1/2 [419 mm]

-416 1/2 [10579 mm] -

37 1/2 [953 mm]

-297 1/2 [7556 mm]

204 [5182 mm]

CONTENTS MINER, SHEARER, COMBO

CONTENTS MINER, SHEARER, COMBO