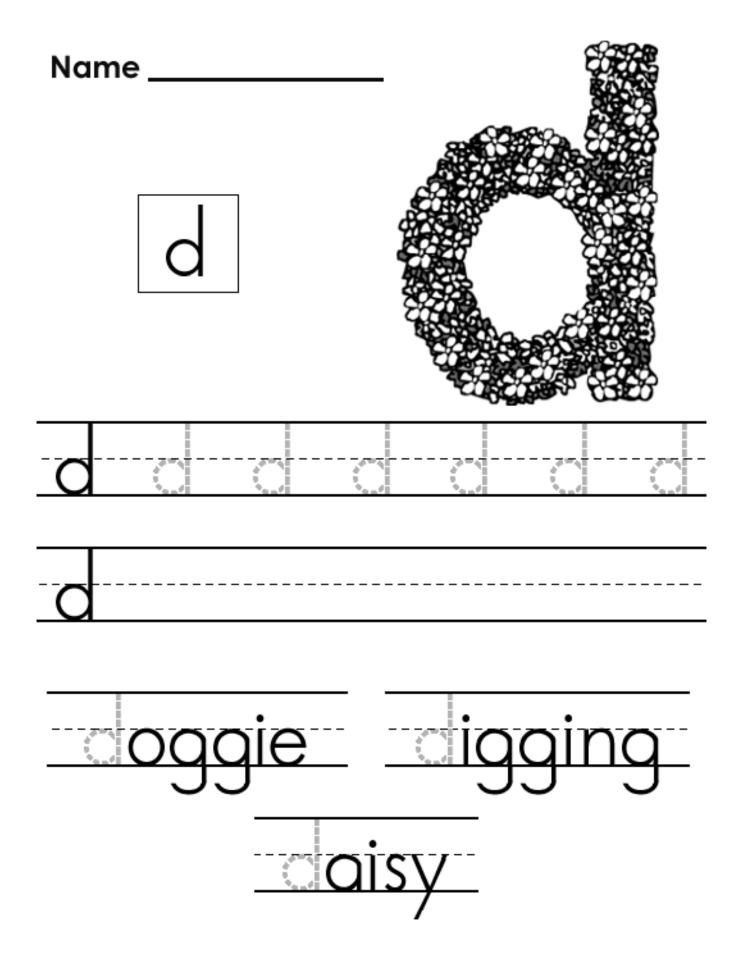

- a: Over, around, up, down. Lowercase a.
- b: Down, up, curve around. Lowercase b.
- c: Up, over, around, up. Lowercase c.
- d: Over, around, up high, down. Lowercase d.
- e: Across, up, around, up. Lowercase e.
- f: Up, over, down, lift, cross. Lowercase *f*.
- q: Over, around, up, down below, curve up. Lowercase g.
- h: Down, up, curve over, down. Lowercase h.
- i: Down, lift, dot. Lowercase *i*.
- j: Down below, curve up, lift, dot. Lowercase *j*.
- k: Down, lift, slant in, slant out. Lowercase k.
- l: Down. Lowercase *l*.
- m: Down, up, curve over, down, up, curve over, down. Lowercase *m*.
- n: Down, up, curve over, down. Lowercase n.
- o: Over, around, close. Lowercase o.
- p: Down below, up, curve around. Lowercase p.
- q: Over, around, up, down below, curve up. Lowercase q.
- r: Down, up, curve over. Lowercase r.
- s: Up, over, curve around, curve around. Lowercase *s*.
- t: Down, lift, cross. Lowercase t.
- u: Down, curve up, down. Lowercase u.
- v: Slant down, slant up. Lowercase v.
- w: Slant down, slant up, slant down, slant up. Lowercase w.
- x: Slant down, slant down. Lowercase x.
- y: Slant down, slant down below. Lowercase y.
- z: Across, slant down, across. Lowercase z.