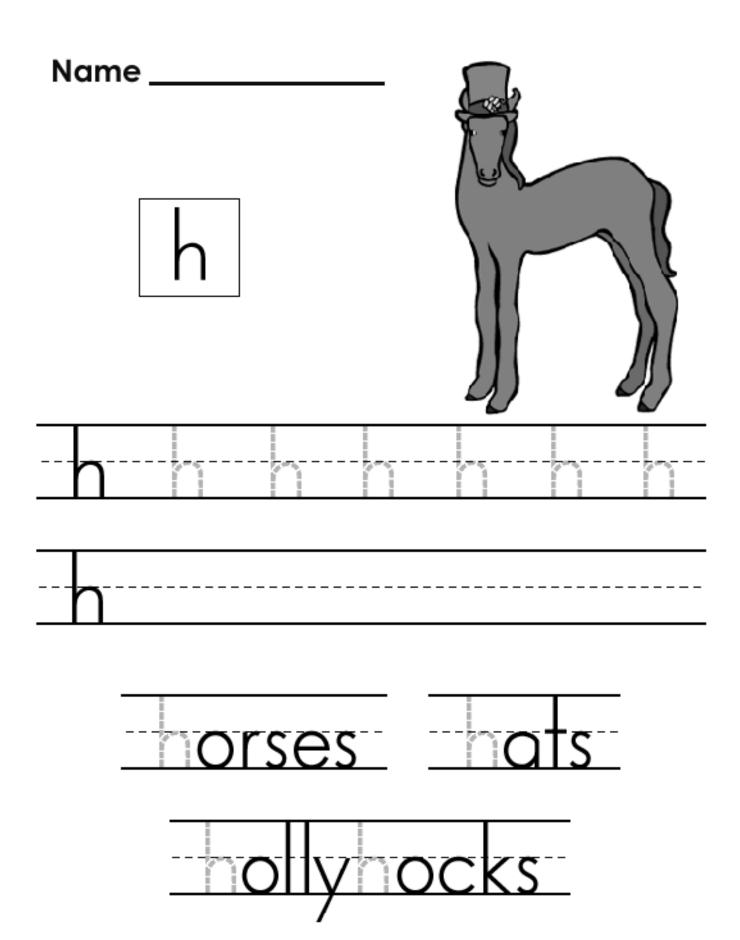

- a: Over, around, up, down. Lowercase a.
- b: Down, up, curve around. Lowercase b.
- c: Up, over, around, up. Lowercase c.
- d: Over, around, up high, down. Lowercase d.
- e: Across, up, around, up. Lowercase e.
- f: Up, over, down, lift, cross. Lowercase *f*.
- q: Over, around, up, down below, curve up. Lowercase g.
- h: Down, up, curve over, down. Lowercase h.
- i: Down, lift, dot. Lowercase *i*.
- j: Down below, curve up, lift, dot. Lowercase *j*.
- k: Down, lift, slant in, slant out. Lowercase k.
- l: Down. Lowercase *l*.
- m: Down, up, curve over, down, up, curve over, down. Lowercase *m*.
- n: Down, up, curve over, down. Lowercase n.
- o: Over, around, close. Lowercase o.
- p: Down below, up, curve around. Lowercase p.
- q: Over, around, up, down below, curve up. Lowercase q.
- r: Down, up, curve over. Lowercase r.
- s: Up, over, curve around, curve around. Lowercase *s*.
- t: Down, lift, cross. Lowercase t.
- u: Down, curve up, down. Lowercase u.
- v: Slant down, slant up. Lowercase v.
- w: Slant down, slant up, slant down, slant up. Lowercase w.
- x: Slant down, slant down. Lowercase x.
- y: Slant down, slant down below. Lowercase y.
- z: Across, slant down, across. Lowercase z.