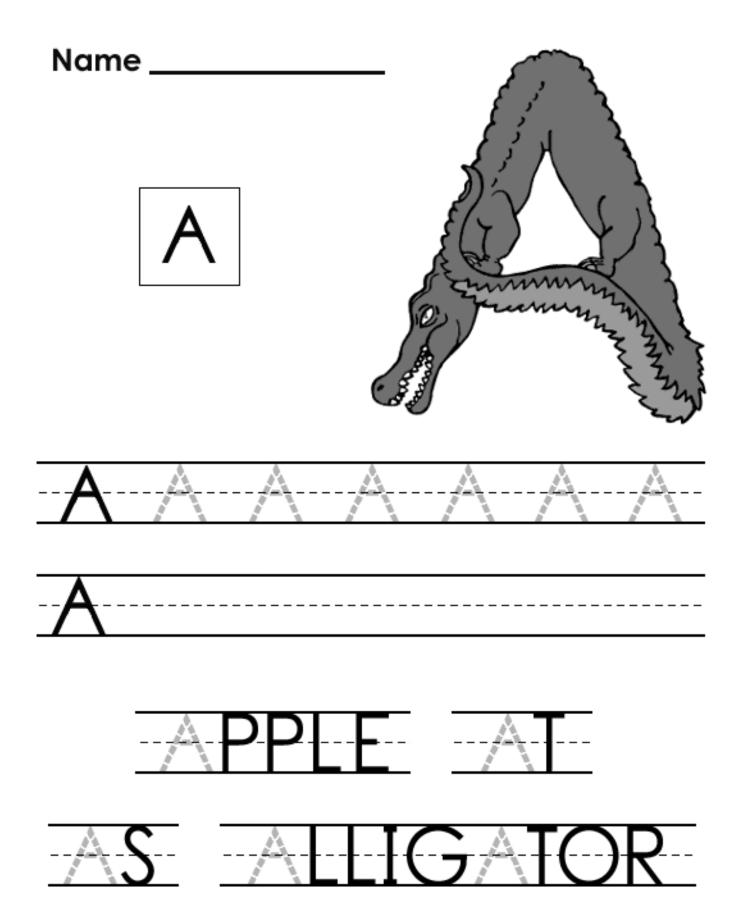

- A: Slant down, slant down, across. Capital A.
- B: Down, up, curve around, curve around. Capital *B*.
- C: Curve around. Capital C.
- D: Down, up, curve around. Capital D.
- E: Across, down, across, across. Capital *E*.
- F: Across, down, across. Capital F.
- G: Curve around, in. Capital G.
- H: Down, down, across. Capital H.
- I: Down, across, across. Capital *I*.
- J: Down, curve up. Capital J.
- K: Down, slant down, slant down. Capital K.
- L: Down, across. Capital L.
- M: Down, lift, slant down, slant up, down. Capital *M*.
- N: Down, lift, slant down, up. Capital N.
- O: Curve around. Capital O.
- P: Down, up, curve around. Capital P.
- Q: Curve around, lift, slant down. Capital Q.
- R: Down, up, curve around, slant down. Capital R.
- S: Curve around, curve around. Capital S.
- T: Down, lift, across. Capital T.
- U: Down, curve up. Capital U.
- V: Slant down, slant up. Capital V.
- W: Slant down, slant up, slant down, slant up. Capital W.
- X: Slant down, slant down. Capital X.
- Y: Slant down, slant down, down. Capital Y.
- Z: Across, slant down, across. Capital Z.