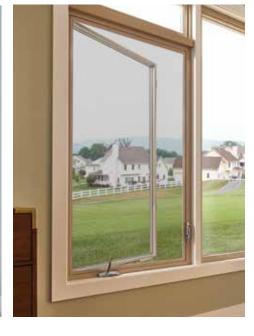

A casement window is hinged at the side and opens outward like a door. Unlike single hung or sliding windows, a casement window has no rail for an unobstructed view. If you're installing windows over a sink, countertop or appliance, a casement window with a crank can be the perfect solution.