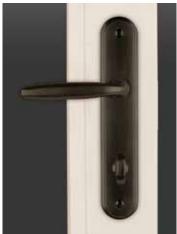

### Complete the look with Hardware

Our window and door hardware is attractive, durable, secure and easy to operate. All hardware is available in these styles and your choice of finishes.

Positive Action™ Lock for Single Hung and Horizontal Slider

Optional Cam Lock for Single Hung and Horizontal Slider

Mastri™ Door Handle (upgrade) in Satin Nickel

Meridian<sup>™</sup> Door Handle (upgrade) in Dark Bronze

Sliding Door Handle in Brushed Chrome