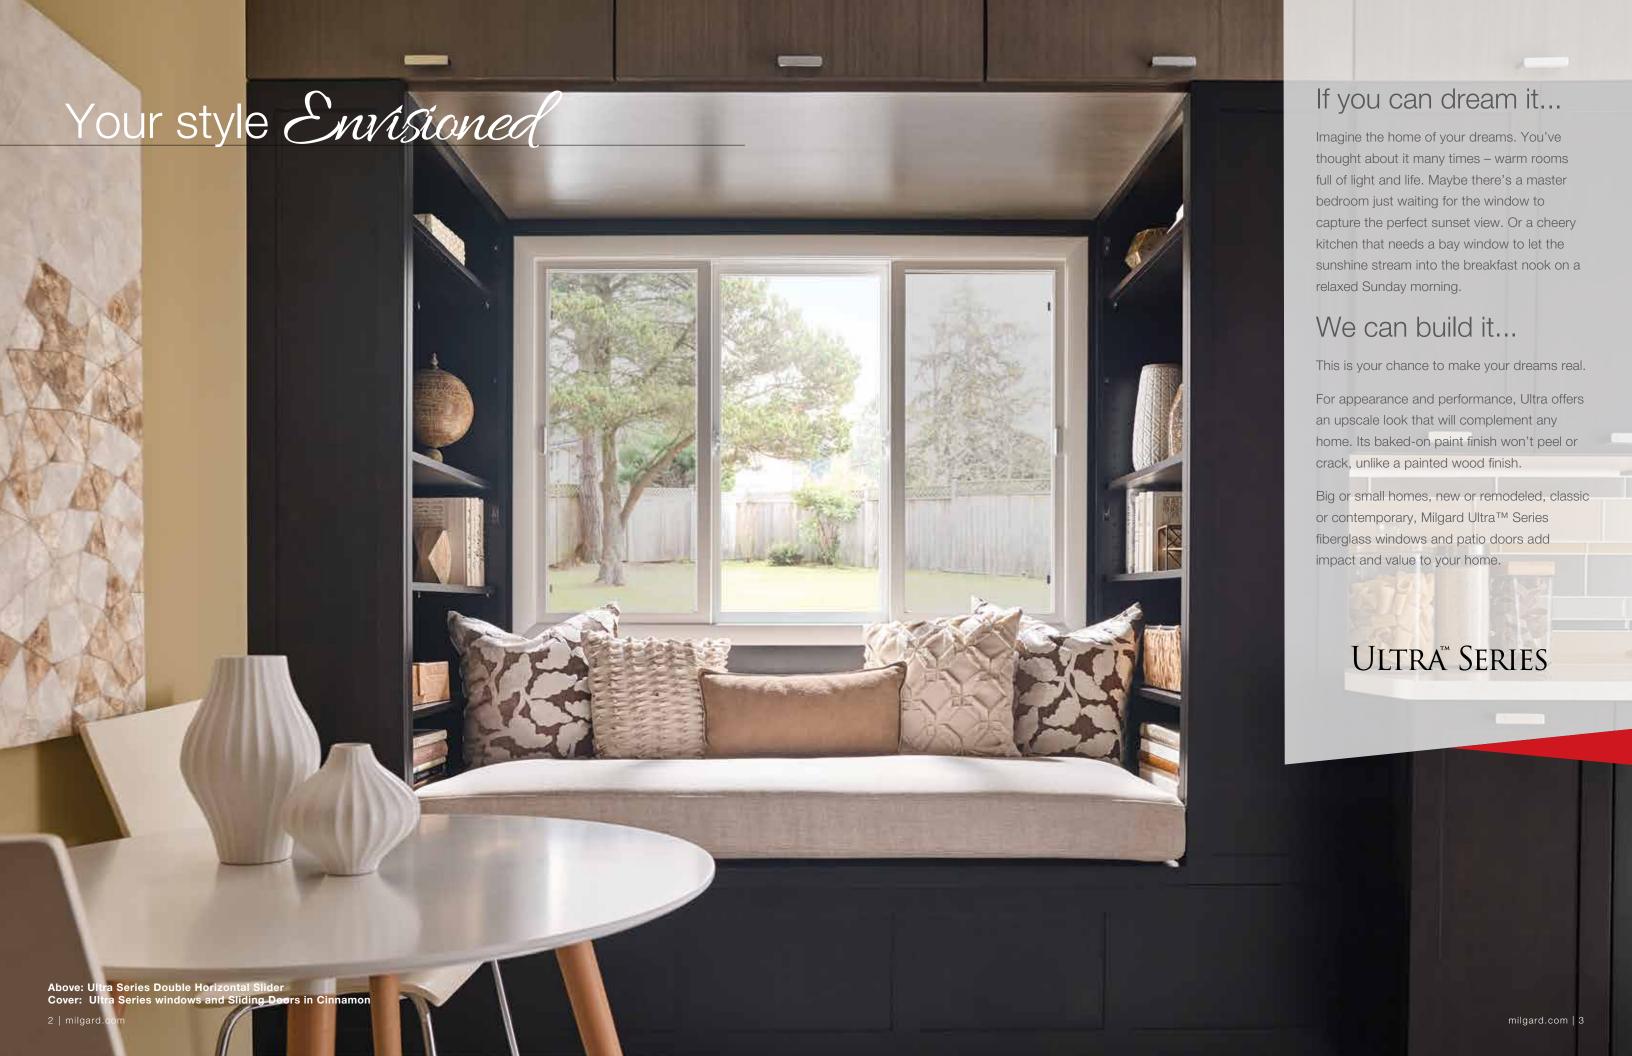

### Define your home with Windows

Carefully chosen windows can make any home spectacular and make a statement about your style. Since every Milgard window is custom built to your order, you have the freedom to think outside the box. Mix and match window styles and configurations to achieve just the result you're looking for.

HORIZONTAL SLIDER

SINGLE HUNG

CASEMENT

Horizontal Slider windows open with the sash sliding left or right. In a single slider, one sash slides to open. In a double slider, both sashes open. Since they open and close without protruding, horizontal sliders are an excellent choice for rooms facing walkways, porches or patios.