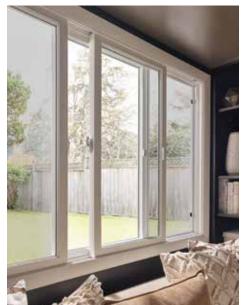

A casement window is hinged at the side and opens outward like a door. Unlike single hung or sliding windows, a casement window has no rail for an unobstructed view. If you're installing windows over a sink, countertop or appliance, a casement window with a crank can be the perfect solution.