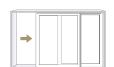

HORIZONTAL SLIDER

SINGLE HUNG

CASEMENT

Horizontal Slider windows open with the sash sliding left or right. In a single slider, one sash slides to open. In a double slider, both sashes open. Since they open and close without protruding, horizontal sliders are an excellent choice for rooms facing walkways, porches or patios.