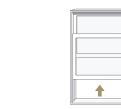

In the single hung window, the bottom sash moves up to open and allow in air flow and the top sash is fixed. Since it opens and closes without protruding, singlehung windows are an excellent choice for first-story rooms. Single hung windows work well in combinations. Consider combining them with picture windows or as a segment in a bay or bow window.