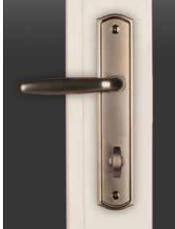

### Complete the look with Hardware

Our window and door hardware is attractive, durable, secure and easy to operate. All hardware is available in these styles and your choice of finishes.

Positive Action™ Lock for Single Hung and Horizontal Slider

Optional Cam Lock for Single Hung and Horizontal Slider

Mastri™ Door Handle (upgrade) in Satin Nickel

Meridian<sup>™</sup> Door Handle (upgrade) in Dark Bronze

Sliding Door Handle in Brushed Chrome