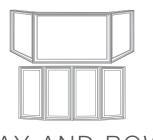

**AWNING** 

RADIUS

BAY AND BOW

Like the art on the walls, picture windows are the frame for your view. With Milgard Ultra Series picture windows, you can frame your view in just about any shape or size. Combine picture windows with any operating style, and use in any room.

Bay windows are 3-segment units that expand your space to the outdoors. Bow windows are multi-segmented units that create dramatic circular spaces. Add function to both by selecting your choice of operating styles for the segments.