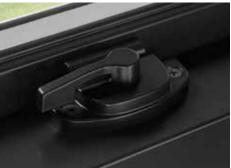

Optional Cam Lock for Single Hung and Horizontal Slider

Mastri™ Door Handle (upgrade) in Satin Nickel

Meridian<sup>™</sup> Door Handle (upgrade) in Dark Bronze

Sliding Door Handle in Brushed Chrome