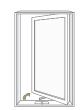

A casement window is hinged at the side and opens outward like a door. Unlike single hung or sliding windows, a casement window has no rail for an unobstructed view. If you're installing windows over a sink, countertop or appliance, a casement window with a crank can be the perfect solution.