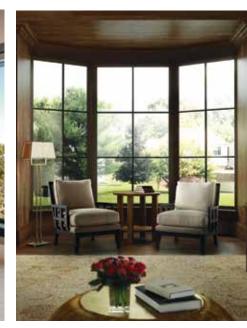

### Define your home with Windows

Carefully chosen windows can make any home spectacular and make a statement about your style. Since every Milgard window is custom built to your order, you have the freedom to think outside the box. Mix and match window styles and configurations to achieve just the result you're looking for.

**AWNING** 

RADIUS

BAY AND BOW

Like the art on the walls, picture windows are the frame for your view. With Milgard Ultra Series picture windows, you can frame your view in just about any shape or size. Combine picture windows with any operating style, and use in any room.

Bay windows are 3-segment units that expand your space to the outdoors. Bow windows are multi-segmented units that create dramatic circular spaces. Add function to both by selecting your choice of operating styles for the segments.