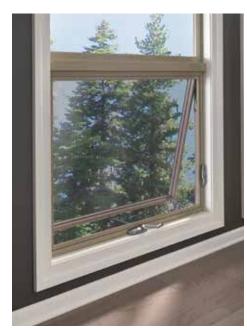

**AWNING** 

RADIUS

BAY AND BOW

Like the art on the walls, picture windows are the frame for your view. With Milgard Ultra Series picture windows, you can frame your view in just about any shape or size. Combine picture windows with any operating style, and use in any room.