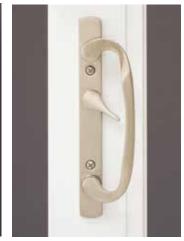

### Complete the look with Hardware

Our window and door hardware is attractive, durable, secure and easy to operate. All hardware is available in these styles and your choice of finishes.

Positive Action™ Lock for Single Hung and Horizontal Slider

Optional Cam Lock for Single Hung and Horizontal Slider

Mastri™ Door Handle (upgrade) in Satin Nickel

Meridian<sup>™</sup> Door Handle (upgrade) in Dark Bronze

Sliding Door Handle in Brushed Chrome