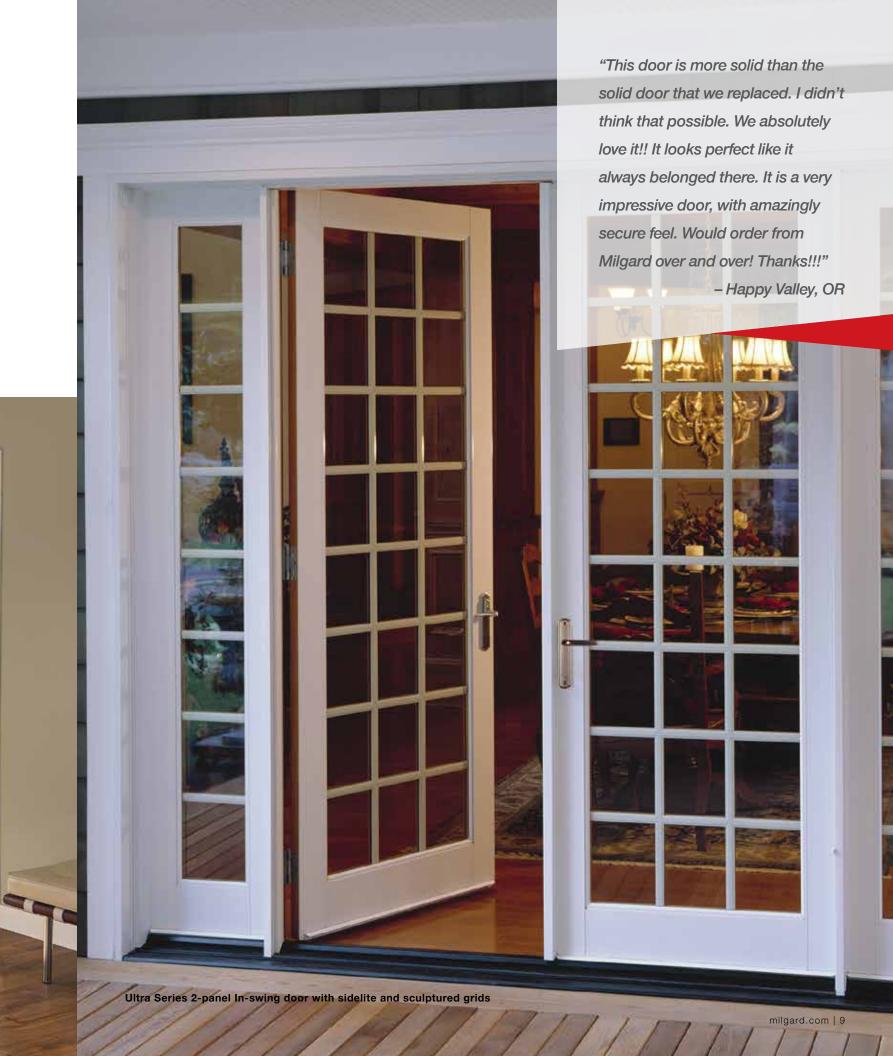

### Swing and Sliding Patio Doors

The strength of fiberglass protects your investment from the harsher side of Mother Nature. Because of its inherent properties, fiberglass won't swell like wood and it expands and contracts at the same minimal rate as glass. Fiberglass won't crack, peel, warp, split, pit, or corrode and is virtually impervious to water.

Our fiberglass doors are available with your choice of baked-on standard colors for a finish that protects against UV rays.

Ultra Series patio doors come in sliding, in-swing or out-swing styles and built to your specifications with panels, transoms, or sidelites. Choose from a variety of hardware and virtually endless grid options.

Ultra Series 2-panel Sliding Door