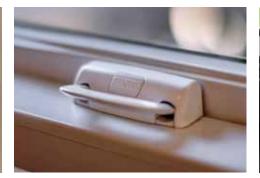

Optional Cam Lock for Single Hung and Horizontal Slider

Mastri™ Door Handle (upgrade) in Satin Nickel

Meridian<sup>™</sup> Door Handle (upgrade) in Dark Bronze

Sliding Door Handle in Brushed Chrome