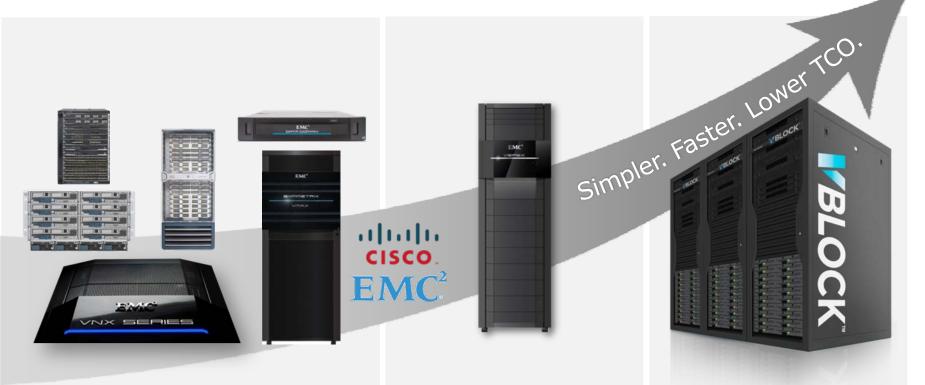

#### Vblock Systems: The Fastest Path To The Cloud

Single Product Single Point Of Support Managed As Single Product Integrated Data Protection Options

vmware<sup>s</sup> EMC<sup>2</sup>

#### Vblock Systems: The Fastest Path To The Cloud Foundation For The Next Generation Data Center

- Market Leading Components
- Engineered, Factory Tested Physical and Logical System Builds
- Simplified Management With Choice Of Management Tools
- Single Support