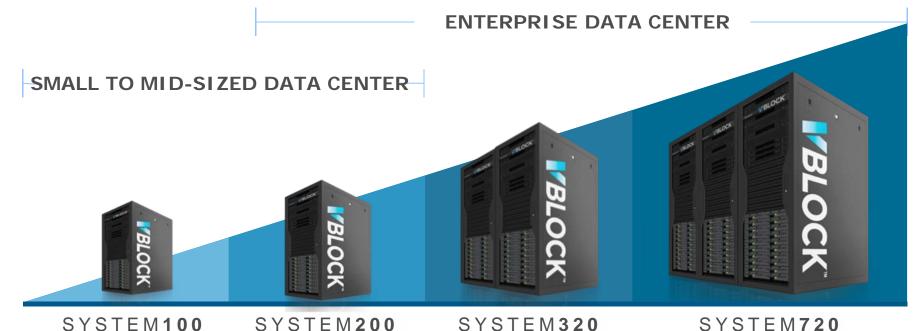

## Positioning Vblock Systems

SYSTEM100 SYSTEM200 Standard Configurations

Modular Configurations