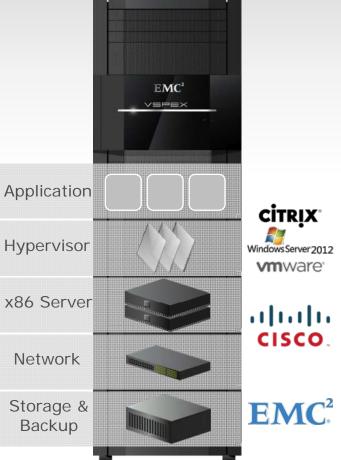

# EMC VSPEX SIMPLE. EFFICIENT. FLEXIBLE.

- CITRIX
  Reference Architectures Validated
  By EMC & Cisco
- Packaged By Partners
  - Choice Of Hypervisor And

Management

## The VSPEX Family