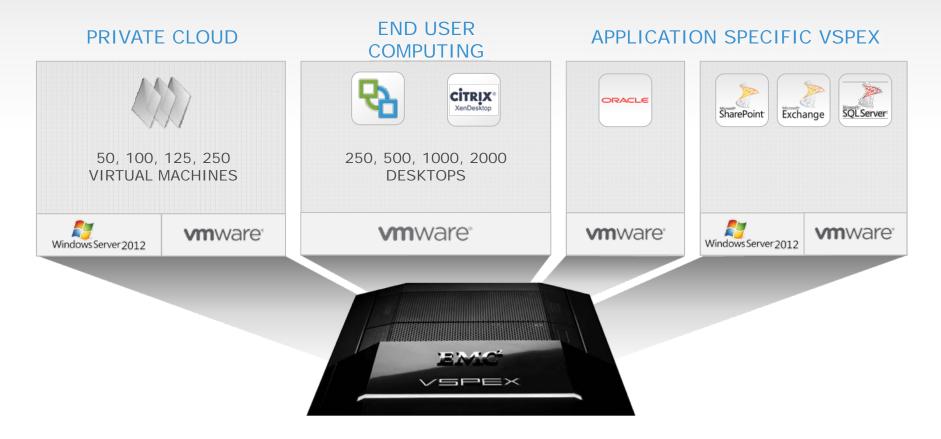

## The VSPEX Family

#### PRIVATE CLOUD

#### END USER COMPUTING

......

CISCO.