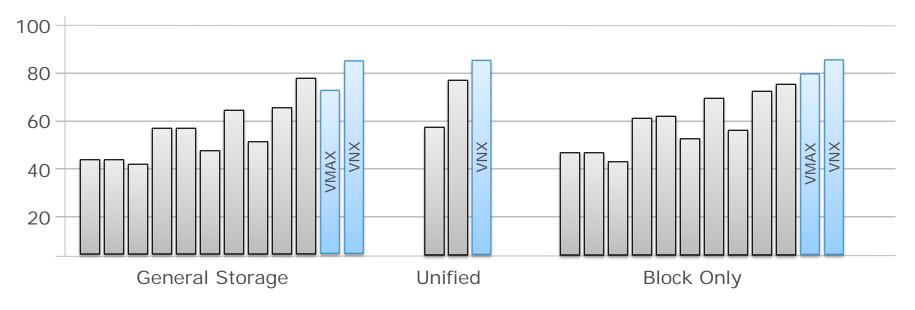

#### EMC Is The Most Integrated With VMware EMC Ranked #1 In All Three Categories Of Storage

Source: Wikibon Analysis & Survey 2012

**EMC**<sup>2</sup> Other Vendors

#### EMC Leading – Vision & Executiton