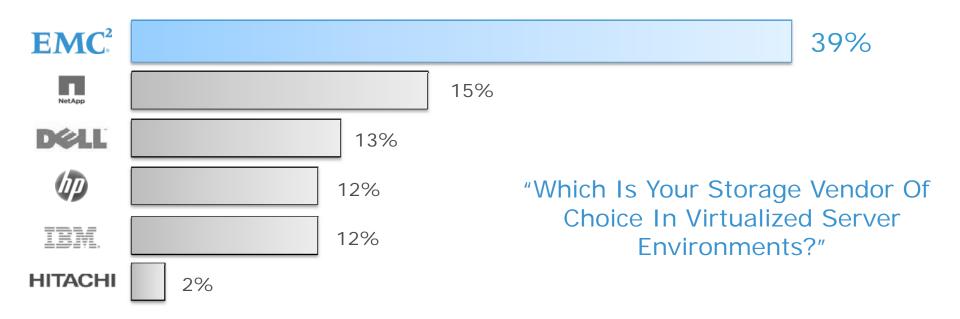

## EMC Is #1 In VMware Environments

Source: Goldman Sachs IT Spending Survey, July 2012.