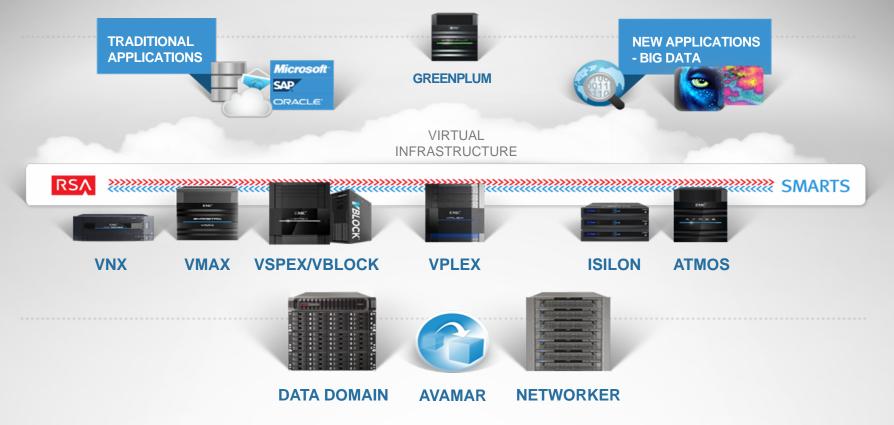

source Allocation

Shared Pools Of Resources



#### [IDEAL INFRASTRUCTURE]

- Simplified Management
- Lower Service Provisioning Cost
- Integrated Compute, Network, & Storage Resources
- Physical Resources Deployed Through APIs & Policies
- Rapid Scalability Of Virtual & Physical
- Automated Deployment
- Virtualization Optimized
- Resource Abstraction

## Three Paths To Cloud Infrastructure



### Three Paths To Cloud Infrastructure



# Building Your Own Takes Time

#### **DESIGN & DEPLOY**

#### MAINTAIN

# EXPANSION & UPGRADE









Plan & Design

Build & Test



Code Matrix Monitoring

Patch & Validate

Stabilize & Optimize



Plan & Design



Build & Test

## **Cisco Unified Data Center**

Infrastructure Solutions Designed For IT-As-A-Service & Cloud



#### **The EMC Portfolio**



#### Three Paths To Cloud Infrastructure



#### Vblock Systems: The Fastest Path To The Cloud



Single Product Single Point Of Support Managed As Single Product Integrated Data Protection Options

vmware<sup>s</sup> EMC<sup>2</sup>

#### Vblock Systems: The Fastest Path To The Cloud Foundation For The Next Generation Data Center



- Market Leading Components
- Engineered, Factory Tested Physical and Logical System Builds
- Simplified Management With Choice Of Management Tools
- Single Support

## The Vblock Difference

#### **DESIGN & DEPLOY**

#### MAINTAIN

# EXPANSION & UPGRADE







Single Support

Converged Operations

 $\checkmark$ 

Single Process with Life Cycle Assurance



# **Enabling Converged Operations**



## **Vblock Solutions**

#### **Acceleration Suites**

#### Vbl