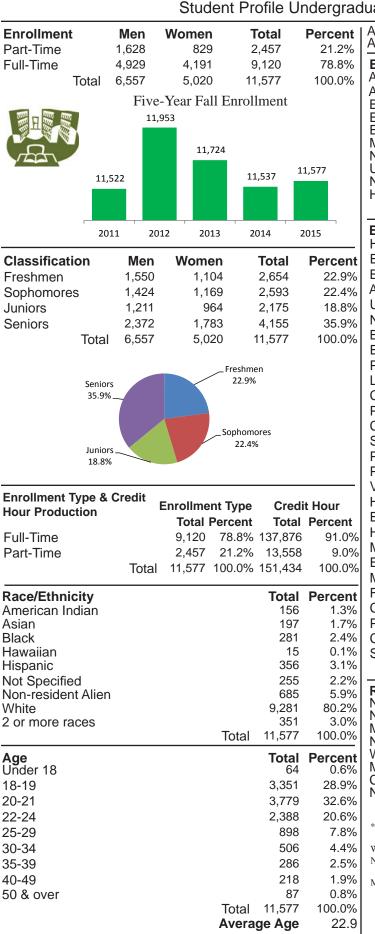

|                                                                                                                                                                                                                      |                                      |                       |                                                                     |                                                                                                                                                                                                                                                                                                                                                                                                        | -                                                                                                                                                                                                                                    | luate Students - Fall 2019                                                                                                                                                                                                                                                                                                                                                              |                                                                                              |                                                                                                                                                                                                                                                                                                                                                                                                                                                                                                                                                                                                                                                                                                                                                                                                                                                                                                                                                                                                                                                                                                                                                                                                                                                                                                                                                                                                                                                                                                                                                                                                                                                                                                                                                         |                                                                                                                                                                                              |
|----------------------------------------------------------------------------------------------------------------------------------------------------------------------------------------------------------------------|--------------------------------------|-----------------------|---------------------------------------------------------------------|--------------------------------------------------------------------------------------------------------------------------------------------------------------------------------------------------------------------------------------------------------------------------------------------------------------------------------------------------------------------------------------------------------|--------------------------------------------------------------------------------------------------------------------------------------------------------------------------------------------------------------------------------------|-----------------------------------------------------------------------------------------------------------------------------------------------------------------------------------------------------------------------------------------------------------------------------------------------------------------------------------------------------------------------------------------|----------------------------------------------------------------------------------------------|---------------------------------------------------------------------------------------------------------------------------------------------------------------------------------------------------------------------------------------------------------------------------------------------------------------------------------------------------------------------------------------------------------------------------------------------------------------------------------------------------------------------------------------------------------------------------------------------------------------------------------------------------------------------------------------------------------------------------------------------------------------------------------------------------------------------------------------------------------------------------------------------------------------------------------------------------------------------------------------------------------------------------------------------------------------------------------------------------------------------------------------------------------------------------------------------------------------------------------------------------------------------------------------------------------------------------------------------------------------------------------------------------------------------------------------------------------------------------------------------------------------------------------------------------------------------------------------------------------------------------------------------------------------------------------------------------------------------------------------------------------|----------------------------------------------------------------------------------------------------------------------------------------------------------------------------------------------|
| Enrollmer<br>Part-Time                                                                                                                                                                                               |                                      | <b>Men V</b><br>1,643 | VomenUnknow<br>892                                                  | /n Total<br>2,535                                                                                                                                                                                                                                                                                                                                                                                      | Percent<br>24.9%                                                                                                                                                                                                                     | Average Enrolled Credits<br>Average Cumulative Grade Point                                                                                                                                                                                                                                                                                                                              |                                                                                              |                                                                                                                                                                                                                                                                                                                                                                                                                                                                                                                                                                                                                                                                                                                                                                                                                                                                                                                                                                                                                                                                                                                                                                                                                                                                                                                                                                                                                                                                                                                                                                                                                                                                                                                                                         | 12.90<br>3.21                                                                                                                                                                                |
| Full-Time                                                                                                                                                                                                            |                                      | 4,124                 | 3,504                                                               | 7,628                                                                                                                                                                                                                                                                                                                                                                                                  | 75.1%                                                                                                                                                                                                                                | Enrollment by College                                                                                                                                                                                                                                                                                                                                                                   |                                                                                              |                                                                                                                                                                                                                                                                                                                                                                                                                                                                                                                                                                                                                                                                                                                                                                                                                                                                                                                                                                                                                                                                                                                                                                                                                                                                                                                                                                                                                                                                                                                                                                                                                                                                                                                                                         | Percent                                                                                                                                                                                      |
|                                                                                                                                                                                                                      | Total                                | 5,767                 | 4,396                                                               | 10,163                                                                                                                                                                                                                                                                                                                                                                                                 | 100.0%                                                                                                                                                                                                                               | Aerospace Sciences, JDO                                                                                                                                                                                                                                                                                                                                                                 |                                                                                              | 1,737                                                                                                                                                                                                                                                                                                                                                                                                                                                                                                                                                                                                                                                                                                                                                                                                                                                                                                                                                                                                                                                                                                                                                                                                                                                                                                                                                                                                                                                                                                                                                                                                                                                                                                                                                   | 17.1%<br>23.0%                                                                                                                                                                               |
|                                                                                                                                                                                                                      |                                      | Five                  | -Year Fall Enro                                                     | llment                                                                                                                                                                                                                                                                                                                                                                                                 |                                                                                                                                                                                                                                      | Arts & Sciences<br>Business & Public Administration                                                                                                                                                                                                                                                                                                                                     |                                                                                              | 2,338<br>1,498                                                                                                                                                                                                                                                                                                                                                                                                                                                                                                                                                                                                                                                                                                                                                                                                                                                                                                                                                                                                                                                                                                                                                                                                                                                                                                                                                                                                                                                                                                                                                                                                                                                                                                                                          | 23.0%<br>14.7%                                                                                                                                                                               |
|                                                                                                                                                                                                                      | 11,57                                |                       |                                                                     | JiiiiCiit                                                                                                                                                                                                                                                                                                                                                                                              |                                                                                                                                                                                                                                      | Education & Human Development                                                                                                                                                                                                                                                                                                                                                           |                                                                                              | 541                                                                                                                                                                                                                                                                                                                                                                                                                                                                                                                                                                                                                                                                                                                                                                                                                                                                                                                                                                                                                                                                                                                                                                                                                                                                                                                                                                                                                                                                                                                                                                                                                                                                                                                                                     | 5.3%                                                                                                                                                                                         |
| SHE                                                                                                                                                                                                                  | 11,5                                 | 11,2                  | 255 11,000                                                          |                                                                                                                                                                                                                                                                                                                                                                                                        |                                                                                                                                                                                                                                      | Engineering & Mines                                                                                                                                                                                                                                                                                                                                                                     |                                                                                              | 1,889                                                                                                                                                                                                                                                                                                                                                                                                                                                                                                                                                                                                                                                                                                                                                                                                                                                                                                                                                                                                                                                                                                                                                                                                                                                                                                                                                                                                                                                                                                                                                                                                                                                                                                                                                   | 18.6%                                                                                                                                                                                        |
|                                                                                                                                                                                                                      | 2                                    |                       | 11,000                                                              | 10,519                                                                                                                                                                                                                                                                                                                                                                                                 |                                                                                                                                                                                                                                      | Medicine & Health Sciences<br>Nursing & Professional Disciplines                                                                                                                                                                                                                                                                                                                        |                                                                                              | 590<br>935                                                                                                                                                                                                                                                                                                                                                                                                                                                                                                                                                                                                                                                                                                                                                                                                                                                                                                                                                                                                                                                                                                                                                                                                                                                                                                                                                                                                                                                                                                                                                                                                                                                                                                                                              | 5.8%<br>9.2%                                                                                                                                                                                 |
| VIII .                                                                                                                                                                                                               |                                      |                       |                                                                     | 10,519                                                                                                                                                                                                                                                                                                                                                                                                 | 10,163                                                                                                                                                                                                                               | Undeclared                                                                                                                                                                                                                                                                                                                                                                              |                                                                                              | 5                                                                                                                                                                                                                                                                                                                                                                                                                                                                                                                                                                                                                                                                                                                                                                                                                                                                                                                                                                                                                                                                                                                                                                                                                                                                                                                                                                                                                                                                                                                                                                                                                                                                                                                                                       | 0.0%                                                                                                                                                                                         |
|                                                                                                                                                                                                                      | · · ·                                |                       |                                                                     |                                                                                                                                                                                                                                                                                                                                                                                                        |                                                                                                                                                                                                                                      | Non Degree                                                                                                                                                                                                                                                                                                                                                                              |                                                                                              | 629                                                                                                                                                                                                                                                                                                                                                                                                                                                                                                                                                                                                                                                                                                                                                                                                                                                                                                                                                                                                                                                                                                                                                                                                                                                                                                                                                                                                                                                                                                                                                                                                                                                                                                                                                     | 6.2%                                                                                                                                                                                         |
|                                                                                                                                                                                                                      |                                      |                       |                                                                     |                                                                                                                                                                                                                                                                                                                                                                                                        |                                                                                                                                                                                                                                      | Honor                                                                                                                                                                                                                                                                                                                                                                                   | Total                                                                                        | 1<br>10,163                                                                                                                                                                                                                                                                                                                                                                                                                                                                                                                                                                                                                                                                                                                                                                                                                                                                                                                                                                                                                                                                                                                                                                                                                                                                                                                                                                                                                                                                                                                                                                                                                                                                                                                                             | 0.0%<br>100.0%                                                                                                                                                                               |
|                                                                                                                                                                                                                      |                                      | - 20                  |                                                                     | 2010                                                                                                                                                                                                                                                                                                                                                                                                   | 2010                                                                                                                                                                                                                                 | Enrolled Program Areas                                                                                                                                                                                                                                                                                                                                                                  |                                                                                              | Total                                                                                                                                                                                                                                                                                                                                                                                                                                                                                                                                                                                                                                                                                                                                                                                                                                                                                                                                                                                                                                                                                                                                                                                                                                                                                                                                                                                                                                                                                                                                                                                                                                                                                                                                                   |                                                                                                                                                                                              |
|                                                                                                                                                                                                                      | 201                                  |                       |                                                                     | 2018                                                                                                                                                                                                                                                                                                                                                                                                   | 2019                                                                                                                                                                                                                                 | Aviation                                                                                                                                                                                                                                                                                                                                                                                |                                                                                              | 1,821                                                                                                                                                                                                                                                                                                                                                                                                                                                                                                                                                                                                                                                                                                                                                                                                                                                                                                                                                                                                                                                                                                                                                                                                                                                                                                                                                                                                                                                                                                                                                                                                                                                                                                                                                   | 17.9%                                                                                                                                                                                        |
| Classifica                                                                                                                                                                                                           |                                      |                       | NomenUnknov                                                         |                                                                                                                                                                                                                                                                                                                                                                                                        |                                                                                                                                                                                                                                      | Engineering                                                                                                                                                                                                                                                                                                                                                                             |                                                                                              | 1,685                                                                                                                                                                                                                                                                                                                                                                                                                                                                                                                                                                                                                                                                                                                                                                                                                                                                                                                                                                                                                                                                                                                                                                                                                                                                                                                                                                                                                                                                                                                                                                                                                                                                                                                                                   | 16.6%                                                                                                                                                                                        |
| Freshmen                                                                                                                                                                                                             |                                      | 1,274                 | 917                                                                 | 2,191                                                                                                                                                                                                                                                                                                                                                                                                  | 21.6%                                                                                                                                                                                                                                |                                                                                                                                                                                                                                                                                                                                                                                         |                                                                                              | 1,442                                                                                                                                                                                                                                                                                                                                                                                                                                                                                                                                                                                                                                                                                                                                                                                                                                                                                                                                                                                                                                                                                                                                                                                                                                                                                                                                                                                                                                                                                                                                                                                                                                                                                                                                                   | 14.2%                                                                                                                                                                                        |
| Sophomor                                                                                                                                                                                                             | res                                  | 1,182                 | 970                                                                 | 2,152                                                                                                                                                                                                                                                                                                                                                                                                  |                                                                                                                                                                                                                                      |                                                                                                                                                                                                                                                                                                                                                                                         |                                                                                              | 1,192                                                                                                                                                                                                                                                                                                                                                                                                                                                                                                                                                                                                                                                                                                                                                                                                                                                                                                                                                                                                                                                                                                                                                                                                                                                                                                                                                                                                                                                                                                                                                                                                                                                                                                                                                   | 11.7%                                                                                                                                                                                        |
| Juniors                                                                                                                                                                                                              |                                      | 1,156                 | 896                                                                 | 2,052                                                                                                                                                                                                                                                                                                                                                                                                  |                                                                                                                                                                                                                                      |                                                                                                                                                                                                                                                                                                                                                                                         |                                                                                              | 475<br>455                                                                                                                                                                                                                                                                                                                                                                                                                                                                                                                                                                                                                                                                                                                                                                                                                                                                                                                                                                                                                                                                                                                                                                                                                                                                                                                                                                                                                                                                                                                                                                                                                                                                                                                                              | 4.7%<br>4.5%                                                                                                                                                                                 |
| Seniors                                                                                                                                                                                                              |                                      | 2,155                 | 1,613                                                               | 3,768                                                                                                                                                                                                                                                                                                                                                                                                  | 37.1%                                                                                                                                                                                                                                | Devebology                                                                                                                                                                                                                                                                                                                                                                              |                                                                                              | 435<br>426                                                                                                                                                                                                                                                                                                                                                                                                                                                                                                                                                                                                                                                                                                                                                                                                                                                                                                                                                                                                                                                                                                                                                                                                                                                                                                                                                                                                                                                                                                                                                                                                                                                                                                                                              | 4.3%                                                                                                                                                                                         |
|                                                                                                                                                                                                                      | Total                                | 5,767                 | 4,396                                                               | 10,163                                                                                                                                                                                                                                                                                                                                                                                                 | 100.0%                                                                                                                                                                                                                               | Education                                                                                                                                                                                                                                                                                                                                                                               |                                                                                              | 383                                                                                                                                                                                                                                                                                                                                                                                                                                                                                                                                                                                                                                                                                                                                                                                                                                                                                                                                                                                                                                                                                                                                                                                                                                                                                                                                                                                                                                                                                                                                                                                                                                                                                                                                                     | 4.2 <i>%</i><br>3.8%                                                                                                                                                                         |
|                                                                                                                                                                                                                      |                                      |                       |                                                                     |                                                                                                                                                                                                                                                                                                                                                                                                        |                                                                                                                                                                                                                                      | Law Enforcement                                                                                                                                                                                                                                                                                                                                                                         |                                                                                              | 313                                                                                                                                                                                                                                                                                                                                                                                                                                                                                                                                                                                                                                                                                                                                                                                                                                                                                                                                                                                                                                                                                                                                                                                                                                                                                                                                                                                                                                                                                                                                                                                                                                                                                                                                                     | 3.1%                                                                                                                                                                                         |
|                                                                                                                                                                                                                      |                                      |                       | Fr                                                                  | eshmen                                                                                                                                                                                                                                                                                                                                                                                                 |                                                                                                                                                                                                                                      | ComplnfoSci                                                                                                                                                                                                                                                                                                                                                                             |                                                                                              | 250                                                                                                                                                                                                                                                                                                                                                                                                                                                                                                                                                                                                                                                                                                                                                                                                                                                                                                                                                                                                                                                                                                                                                                                                                                                                                                                                                                                                                                                                                                                                                                                                                                                                                                                                                     | 2.5%                                                                                                                                                                                         |
|                                                                                                                                                                                                                      | Senior                               |                       |                                                                     | 21.6%                                                                                                                                                                                                                                                                                                                                                                                                  |                                                                                                                                                                                                                                      | Humanities                                                                                                                                                                                                                                                                                                                                                                              |                                                                                              | 249                                                                                                                                                                                                                                                                                                                                                                                                                                                                                                                                                                                                                                                                                                                                                                                                                                                                                                                                                                                                                                                                                                                                                                                                                                                                                                                                                                                                                                                                                                                                                                                                                                                                                                                                                     | 2.5%                                                                                                                                                                                         |
|                                                                                                                                                                                                                      | 37.1%                                | -                     |                                                                     |                                                                                                                                                                                                                                                                                                                                                                                                        |                                                                                                                                                                                                                                      | Public Admin & Social Serv Prof                                                                                                                                                                                                                                                                                                                                                         |                                                                                              | 236                                                                                                                                                                                                                                                                                                                                                                                                                                                                                                                                                                                                                                                                                                                                                                                                                                                                                                                                                                                                                                                                                                                                                                                                                                                                                                                                                                                                                                                                                                                                                                                                                                                                                                                                                     | 2.3%                                                                                                                                                                                         |
|                                                                                                                                                                                                                      |                                      |                       | Г                                                                   |                                                                                                                                                                                                                                                                                                                                                                                                        |                                                                                                                                                                                                                                      | Social Sciences                                                                                                                                                                                                                                                                                                                                                                         |                                                                                              | 198                                                                                                                                                                                                                                                                                                                                                                                                                                                                                                                                                                                                                                                                                                                                                                                                                                                                                                                                                                                                                                                                                                                                                                                                                                                                                                                                                                                                                                                                                                                                                                                                                                                                                                                                                     | 1.9%                                                                                                                                                                                         |
|                                                                                                                                                                                                                      | niors                                |                       | Sop                                                                 | homore                                                                                                                                                                                                                                                                                                                                                                                                 |                                                                                                                                                                                                                                      | Communication/Journalism                                                                                                                                                                                                                                                                                                                                                                |                                                                                              | 191                                                                                                                                                                                                                                                                                                                                                                                                                                                                                                                                                                                                                                                                                                                                                                                                                                                                                                                                                                                                                                                                                                                                                                                                                                                                                                                                                                                                                                                                                                                                                                                                                                                                                                                                                     | 1.9%                                                                                                                                                                                         |
| 2                                                                                                                                                                                                                    | 0.2%                                 |                       | 2                                                                   | 1.2%                                                                                                                                                                                                                                                                                                                                                                                                   |                                                                                                                                                                                                                                      | NonDegr                                                                                                                                                                                                                                                                                                                                                                                 |                                                                                              | 170                                                                                                                                                                                                                                                                                                                                                                                                                                                                                                                                                                                                                                                                                                                                                                                                                                                                                                                                                                                                                                                                                                                                                                                                                                                                                                                                                                                                                                                                                                                                                                                                                                                                                                                                                     | 1.7%                                                                                                                                                                                         |
|                                                                                                                                                                                                                      |                                      |                       |                                                                     |                                                                                                                                                                                                                                                                                                                                                                                                        |                                                                                                                                                                                                                                      | Physical Sciences                                                                                                                                                                                                                                                                                                                                                                       |                                                                                              | 160                                                                                                                                                                                                                                                                                                                                                                                                                                                                                                                                                                                                                                                                                                                                                                                                                                                                                                                                                                                                                                                                                                                                                                                                                                                                                                                                                                                                                                                                                                                                                                                                                                                                                                                                                     | 1.6%                                                                                                                                                                                         |
|                                                                                                                                                                                                                      |                                      |                       |                                                                     |                                                                                                                                                                                                                                                                                                                                                                                                        |                                                                                                                                                                                                                                      | Visual & Performing Arts                                                                                                                                                                                                                                                                                                                                                                |                                                                                              | 130                                                                                                                                                                                                                                                                                                                                                                                                                                                                                                                                                                                                                                                                                                                                                                                                                                                                                                                                                                                                                                                                                                                                                                                                                                                                                                                                                                                                                                                                                                                                                                                                                                                                                                                                                     | 1.3%                                                                                                                                                                                         |
| Enrollment                                                                                                                                                                                                           |                                      | Credit                | Enrollment Type                                                     | o Cradi                                                                                                                                                                                                                                                                                                                                                                                                | it Hour                                                                                                                                                                                                                              | Parks,Rec,Leisure,&fitness study                                                                                                                                                                                                                                                                                                                                                        |                                                                                              | 111                                                                                                                                                                                                                                                                                                                                                                                                                                                                                                                                                                                                                                                                                                                                                                                                                                                                                                                                                                                                                                                                                                                                                                                                                                                                                                                                                                                                                                                                                                                                                                                                                                                                                                                                                     | 1.1%                                                                                                                                                                                         |
| Hour Produ                                                                                                                                                                                                           |                                      |                       |                                                                     |                                                                                                                                                                                                                                                                                                                                                                                                        | it noui                                                                                                                                                                                                                              | English                                                                                                                                                                                                                                                                                                                                                                                 |                                                                                              | 66                                                                                                                                                                                                                                                                                                                                                                                                                                                                                                                                                                                                                                                                                                                                                                                                                                                                                                                                                                                                                                                                                                                                                                                                                                                                                                                                                                                                                                                                                                                                                                                                                                                                                                                                                      | 0.6%                                                                                                                                                                                         |
|                                                                                                                                                                                                                      | uction                               | •                     |                                                                     |                                                                                                                                                                                                                                                                                                                                                                                                        | Porcont                                                                                                                                                                                                                              |                                                                                                                                                                                                                                                                                                                                                                                         |                                                                                              | 66                                                                                                                                                                                                                                                                                                                                                                                                                                                                                                                                                                                                                                                                                                                                                                                                                                                                                                                                                                                                                                                                                                                                                                                                                                                                                                                                                                                                                                                                                                                                                                                                                                                                                                                                                      |                                                                                                                                                                                              |
| Full-Time                                                                                                                                                                                                            | uction                               | •                     | Total Percen                                                        | nt Total                                                                                                                                                                                                                                                                                                                                                                                               | Percent                                                                                                                                                                                                                              | History                                                                                                                                                                                                                                                                                                                                                                                 |                                                                                              | 51                                                                                                                                                                                                                                                                                                                                                                                                                                                                                                                                                                                                                                                                                                                                                                                                                                                                                                                                                                                                                                                                                                                                                                                                                                                                                                                                                                                                                                                                                                                                                                                                                                                                                                                                                      | 0.5%                                                                                                                                                                                         |
| Full-Time<br>Part-Time                                                                                                                                                                                               | uction                               | •                     | <b>Total Percen</b><br>7,628 75.19                                  | nt <b>Total</b><br>% 116,072                                                                                                                                                                                                                                                                                                                                                                           | 88.5%                                                                                                                                                                                                                                | History<br>Mathematics & Stats                                                                                                                                                                                                                                                                                                                                                          |                                                                                              | 51<br>39                                                                                                                                                                                                                                                                                                                                                                                                                                                                                                                                                                                                                                                                                                                                                                                                                                                                                                                                                                                                                                                                                                                                                                                                                                                                                                                                                                                                                                                                                                                                                                                                                                                                                                                                                | 0.5%<br>0.4%                                                                                                                                                                                 |
| Full-Time<br>Part-Time                                                                                                                                                                                               | uction                               |                       | Total Percent7,62875.192,53524.99                                   | <b>it Total</b><br>% 116,072<br>% 15,085                                                                                                                                                                                                                                                                                                                                                               | 88.5%<br>11.5%                                                                                                                                                                                                                       | History<br>Mathematics & Stats<br>Multi/InterdiscStudy                                                                                                                                                                                                                                                                                                                                  |                                                                                              | 51<br>39<br>36                                                                                                                                                                                                                                                                                                                                                                                                                                                                                                                                                                                                                                                                                                                                                                                                                                                                                                                                                                                                                                                                                                                                                                                                                                                                                                                                                                                                                                                                                                                                                                                                                                                                                                                                          | 0.5%<br>0.4%<br>0.4%                                                                                                                                                                         |
|                                                                                                                                                                                                                      | uction                               | Total                 | Total Percent7,62875.192,53524.99                                   | <b>it Total</b><br>% 116,072<br>% 15,085                                                                                                                                                                                                                                                                                                                                                               | 88.5%<br>11.5%                                                                                                                                                                                                                       | History<br>Mathematics & Stats<br>Multi/InterdiscStudy<br>Foreign Language                                                                                                                                                                                                                                                                                                              |                                                                                              | 51<br>39<br>36<br>31                                                                                                                                                                                                                                                                                                                                                                                                                                                                                                                                                                                                                                                                                                                                                                                                                                                                                                                                                                                                                                                                                                                                                                                                                                                                                                                                                                                                                                                                                                                                                                                                                                                                                                                                    | 0.5%<br>0.4%<br>0.4%<br>0.3%                                                                                                                                                                 |
| Part-Time                                                                                                                                                                                                            |                                      |                       | Total Percent7,62875.192,53524.99                                   | nt Total<br>% 116,072<br>% 15,085<br>% 131,157                                                                                                                                                                                                                                                                                                                                                         | 88.5%<br>11.5%<br>100.0%                                                                                                                                                                                                             | History<br>Mathematics & Stats<br>Multi/InterdiscStudy<br>Foreign Language<br>Phil/Rel                                                                                                                                                                                                                                                                                                  |                                                                                              | 51<br>39<br>36<br>31<br>15                                                                                                                                                                                                                                                                                                                                                                                                                                                                                                                                                                                                                                                                                                                                                                                                                                                                                                                                                                                                                                                                                                                                                                                                                                                                                                                                                                                                                                                                                                                                                                                                                                                                                                                              | 0.5%<br>0.4%<br>0.4%<br>0.3%<br>0.1%                                                                                                                                                         |
|                                                                                                                                                                                                                      | nicity                               |                       | Total Percent7,62875.192,53524.99                                   | nt Total<br>% 116,072<br>% 15,085<br>% 131,157                                                                                                                                                                                                                                                                                                                                                         | 88.5%<br>11.5%<br>100.0%<br>Percent<br>1.1%                                                                                                                                                                                          | History<br>Mathematics & Stats<br>Multi/InterdiscStudy<br>Foreign Language<br>Phil/Rel<br>Natural resources & conservation                                                                                                                                                                                                                                                              |                                                                                              | 51<br>39<br>36<br>31<br>15<br>10                                                                                                                                                                                                                                                                                                                                                                                                                                                                                                                                                                                                                                                                                                                                                                                                                                                                                                                                                                                                                                                                                                                                                                                                                                                                                                                                                                                                                                                                                                                                                                                                                                                                                                                        | 0.5%<br>0.4%<br>0.3%<br>0.1%<br>0.1%                                                                                                                                                         |
| Part-Time<br>Race/Ethr<br>American I<br>Asian                                                                                                                                                                        | nicity                               |                       | Total Percent7,62875.192,53524.99                                   | Total           %         116,072           %         15,085           %         131,157           Total         113           113         186                                                                                                                                                                                                                                                         | 88.5%<br>11.5%<br>100.0%<br>Percent<br>1.1%<br>1.8%                                                                                                                                                                                  | History<br>Mathematics & Stats<br>Multi/InterdiscStudy<br>Foreign Language<br>Phil/Rel<br>Natural resources & conservation<br>Family & consumer sci/human sci                                                                                                                                                                                                                           |                                                                                              | 51<br>39<br>36<br>31<br>15<br>10<br>8                                                                                                                                                                                                                                                                                                                                                                                                                                                                                                                                                                                                                                                                                                                                                                                                                                                                                                                                                                                                                                                                                                                                                                                                                                                                                                                                                                                                                                                                                                                                                                                                                                                                                                                   | 0.5%<br>0.4%<br>0.3%<br>0.1%<br>0.1%<br>0.1%                                                                                                                                                 |
| Part-Time<br>Race/Ethr<br>American I<br>Asian<br>Black                                                                                                                                                               | nicity                               |                       | Total Percent7,62875.192,53524.99                                   | Total           %         116,072           %         15,085           %         131,157           Total         113           186         225                                                                                                                                                                                                                                                         | 88.5%<br>11.5%<br>100.0%<br>Percent<br>1.1%<br>1.8%<br>2.2%                                                                                                                                                                          | History<br>Mathematics & Stats<br>Multi/InterdiscStudy<br>Foreign Language<br>Phil/Rel<br>Natural resources & conservation<br>Family & consumer sci/human sci<br>Communications Technologies                                                                                                                                                                                            |                                                                                              | 51<br>39<br>36<br>31<br>15<br>10<br>8<br>5                                                                                                                                                                                                                                                                                                                                                                                                                                                                                                                                                                                                                                                                                                                                                                                                                                                                                                                                                                                                                                                                                                                                                                                                                                                                                                                                                                                                                                                                                                                                                                                                                                                                                                              | 0.5%<br>0.4%<br>0.3%<br>0.1%<br>0.1%<br>0.1%<br>0.0%                                                                                                                                         |
| Part-Time<br>Race/Ethr<br>American I<br>Asian<br>Black<br>Hawaiian                                                                                                                                                   | nicity                               |                       | Total Percent7,62875.192,53524.99                                   | Total           %         116,072           %         15,085           %         131,157           Total         113           186         225           6         6                                                                                                                                                                                                                                   | 88.5%<br>11.5%<br>100.0%<br>Percent<br>1.1%<br>1.8%<br>2.2%<br>0.1%                                                                                                                                                                  | History<br>Mathematics & Stats<br>Multi/InterdiscStudy<br>Foreign Language<br>Phil/Rel<br>Natural resources & conservation<br>Family & consumer sci/human sci<br>Communications Technologies<br>Engr Tech                                                                                                                                                                               |                                                                                              | 51<br>39<br>36<br>31<br>15<br>10<br>8<br>5<br>5                                                                                                                                                                                                                                                                                                                                                                                                                                                                                                                                                                                                                                                                                                                                                                                                                                                                                                                                                                                                                                                                                                                                                                                                                                                                                                                                                                                                                                                                                                                                                                                                                                                                                                         | 0.5%<br>0.4%<br>0.3%<br>0.1%<br>0.1%<br>0.1%<br>0.0%<br>0.0%                                                                                                                                 |
| Part-Time<br>Race/Ethr<br>American I<br>Asian<br>Black<br>Hawaiian<br>Hispanic                                                                                                                                       | <b>nicity</b><br>Indian              |                       | Total Percent7,62875.192,53524.99                                   | Total           %         116,072           %         15,085           %         131,157           Total         113           186         225           6         441                                                                                                                                                                                                                                 | 88.5%<br>11.5%<br>100.0%<br><b>Percent</b><br>1.1%<br>1.8%<br>2.2%<br>0.1%<br>4.3%                                                                                                                                                   | History<br>Mathematics & Stats<br>Multi/InterdiscStudy<br>Foreign Language<br>Phil/Rel<br>Natural resources & conservation<br>Family & consumer sci/human sci<br>Communications Technologies                                                                                                                                                                                            | Total                                                                                        | 51<br>39<br>36<br>31<br>15<br>10<br>8<br>5<br>5<br>10                                                                                                                                                                                                                                                                                                                                                                                                                                                                                                                                                                                                                                                                                                                                                                                                                                                                                                                                                                                                                                                                                                                                                                                                                                                                                                                                                                                                                                                                                                                                                                                                                                                                                                   | 0.5%<br>0.4%<br>0.3%<br>0.1%<br>0.1%<br>0.1%<br>0.0%<br>0.0%<br>0.0%                                                                                                                         |
| Part-Time<br>Race/Ethr<br>American I<br>Asian<br>Black<br>Hawaiian<br>Hispanic<br>Not Specif                                                                                                                         | <b>nicity</b><br>Indian              |                       | Total Percent7,62875.192,53524.99                                   | Total           %         116,072           %         15,085           %         131,157           Total         113           186         225           6         441           373                                                                                                                                                                                                                   | 88.5%<br>11.5%<br>100.0%<br><b>Percent</b><br>1.1%<br>1.8%<br>2.2%<br>0.1%<br>4.3%<br>3.7%                                                                                                                                           | History<br>Mathematics & Stats<br>Multi/InterdiscStudy<br>Foreign Language<br>Phil/Rel<br>Natural resources & conservation<br>Family & consumer sci/human sci<br>Communications Technologies<br>Engr Tech                                                                                                                                                                               | Total                                                                                        | 51<br>39<br>36<br>31<br>15<br>10<br>8<br>5<br>5                                                                                                                                                                                                                                                                                                                                                                                                                                                                                                                                                                                                                                                                                                                                                                                                                                                                                                                                                                                                                                                                                                                                                                                                                                                                                                                                                                                                                                                                                                                                                                                                                                                                                                         | 0.5%<br>0.4%<br>0.3%<br>0.1%<br>0.1%<br>0.1%<br>0.0%<br>0.0%                                                                                                                                 |
| Part-Time<br>Race/Ethr<br>American I<br>Asian<br>Black<br>Hawaiian<br>Hispanic                                                                                                                                       | <b>nicity</b><br>Indian              |                       | Total Percent7,62875.192,53524.99                                   | Total           %         116,072           %         15,085           %         131,157           Total         113           186         225           6         441                                                                                                                                                                                                                                 | 88.5%<br>11.5%<br>100.0%<br><b>Percent</b><br>1.1%<br>1.8%<br>2.2%<br>0.1%<br>4.3%                                                                                                                                                   | History<br>Mathematics & Stats<br>Multi/InterdiscStudy<br>Foreign Language<br>Phil/Rel<br>Natural resources & conservation<br>Family & consumer sci/human sci<br>Communications Technologies<br>Engr Tech                                                                                                                                                                               | Total                                                                                        | 51<br>39<br>36<br>31<br>15<br>10<br>8<br>5<br>5<br>10                                                                                                                                                                                                                                                                                                                                                                                                                                                                                                                                                                                                                                                                                                                                                                                                                                                                                                                                                                                                                                                                                                                                                                                                                                                                                                                                                                                                                                                                                                                                                                                                                                                                                                   | 0.5%<br>0.4%<br>0.3%<br>0.1%<br>0.1%<br>0.1%<br>0.0%<br>0.0%<br>0.0%                                                                                                                         |
| Part-Time<br>Race/Ethr<br>American I<br>Asian<br>Black<br>Hawaiian<br>Hispanic<br>Not Specif<br>Non-reside                                                                                                           | nicity<br>Indian<br>ied<br>ent Alien |                       | Total Percent7,62875.192,53524.99                                   | t Total<br>% 116,072<br>% 15,085<br>% 131,157<br>Total<br>113<br>186<br>225<br>6<br>441<br>373<br>559<br>7,812<br>448                                                                                                                                                                                                                                                                                  | 88.5%<br>11.5%<br>100.0%<br><b>Percent</b><br>1.1%<br>1.8%<br>2.2%<br>0.1%<br>4.3%<br>3.7%<br>5.5%<br>76.9%<br>4.4%                                                                                                                  | History<br>Mathematics & Stats<br>Multi/InterdiscStudy<br>Foreign Language<br>Phil/Rel<br>Natural resources & conservation<br>Family & consumer sci/human sci<br>Communications Technologies<br>Engr Tech                                                                                                                                                                               | Total                                                                                        | 51<br>39<br>36<br>31<br>15<br>10<br>8<br>5<br>5<br>10<br>10,163<br><b>Total</b>                                                                                                                                                                                                                                                                                                                                                                                                                                                                                                                                                                                                                                                                                                                                                                                                                                                                                                                                                                                                                                                                                                                                                                                                                                                                                                                                                                                                                                                                                                                                                                                                                                                                         | 0.5%<br>0.4%<br>0.3%<br>0.1%<br>0.1%<br>0.0%<br>0.0%<br>0.0%<br>0.1%<br>100.0%                                                                                                               |
| Part-Time<br>Race/Ethr<br>American I<br>Asian<br>Black<br>Hawaiian<br>Hispanic<br>Not Specif<br>Non-reside<br>White                                                                                                  | nicity<br>Indian<br>ied<br>ent Alien |                       | Total Percent7,62875.192,53524.99                                   | t Total<br>% 116,072<br>% 15,085<br>% 131,157<br>Total<br>113<br>186<br>225<br>6<br>441<br>373<br>559<br>7,812<br>448                                                                                                                                                                                                                                                                                  | 88.5%<br>11.5%<br>100.0%<br><b>Percent</b><br>1.1%<br>1.8%<br>2.2%<br>0.1%<br>4.3%<br>3.7%<br>5.5%<br>76.9%                                                                                                                          | History<br>Mathematics & Stats<br>Multi/InterdiscStudy<br>Foreign Language<br>Phil/Rel<br>Natural resources & conservation<br>Family & consumer sci/human sci<br>Communications Technologies<br>Engr Tech<br>Others<br>Residency*<br>North Dakota                                                                                                                                       | Total                                                                                        | 51<br>39<br>36<br>31<br>15<br>10<br>8<br>5<br>5<br>5<br>10<br>10,163<br><b>Total</b><br>3,736                                                                                                                                                                                                                                                                                                                                                                                                                                                                                                                                                                                                                                                                                                                                                                                                                                                                                                                                                                                                                                                                                                                                                                                                                                                                                                                                                                                                                                                                                                                                                                                                                                                           | 0.5%<br>0.4%<br>0.3%<br>0.1%<br>0.1%<br>0.0%<br>0.0%<br>0.0%<br>0.1%<br>100.0%<br>Percent<br>36.8%                                                                                           |
| Part-Time<br><b>Race/Ethr</b><br>American I<br>Asian<br>Black<br>Hawaiian<br>Hispanic<br>Not Specif<br>Non-reside<br>White<br>2 or more I                                                                            | nicity<br>Indian<br>ied<br>ent Alien |                       | Total Percen<br>7,628 75.19<br>2,535 24.99<br>10,163 100.09         | Total           %         116,072           %         15,085           %         131,157           Total         113           186         225           6         441           373         559           7,812         448           10,163         Total                                                                                                                                            | 88.5%<br>11.5%<br>100.0%<br><b>Percent</b><br>1.1%<br>1.8%<br>2.2%<br>0.1%<br>4.3%<br>3.7%<br>5.5%<br>76.9%<br>4.4%<br>100.0%<br><b>Percent</b>                                                                                      | History<br>Mathematics & Stats<br>Multi/InterdiscStudy<br>Foreign Language<br>Phil/Rel<br>Natural resources & conservation<br>Family & consumer sci/human sci<br>Communications Technologies<br>Engr Tech<br>Others<br>Residency*<br>North Dakota<br>North Dakota Military                                                                                                              | Total                                                                                        | 51<br>39<br>36<br>31<br>15<br>10<br>8<br>5<br>5<br>10<br>10,163<br><b>Total</b><br>3,736<br>659                                                                                                                                                                                                                                                                                                                                                                                                                                                                                                                                                                                                                                                                                                                                                                                                                                                                                                                                                                                                                                                                                                                                                                                                                                                                                                                                                                                                                                                                                                                                                                                                                                                         | 0.5%<br>0.4%<br>0.3%<br>0.1%<br>0.1%<br>0.0%<br>0.0%<br>0.0%<br>0.1%<br>100.0%<br>Percent<br>36.8%<br>6.5%                                                                                   |
| Part-Time<br><b>Race/Ethr</b><br>American I<br>Asian<br>Black<br>Hawaiian<br>Hispanic<br>Not Specif<br>Non-reside<br>White<br>2 or more I<br>Age<br>Under 18                                                         | nicity<br>Indian<br>ied<br>ent Alien |                       | Total Percen<br>7,628 75.19<br>2,535 24.99<br>10,163 100.09         | Total           %         116,072           %         15,085           %         131,157           Total         113           186         225           6         441           373         559           7,812         448           10,163         Total           1         10,163                                                                                                                 | 88.5%<br>11.5%<br>100.0%<br><b>Percent</b><br>1.1%<br>1.8%<br>2.2%<br>0.1%<br>4.3%<br>3.7%<br>5.5%<br>76.9%<br>4.4%<br>100.0%<br><b>Percent</b><br>0.7%                                                                              | History<br>Mathematics & Stats<br>Multi/InterdiscStudy<br>Foreign Language<br>Phil/Rel<br>Natural resources & conservation<br>Family & consumer sci/human sci<br>Communications Technologies<br>Engr Tech<br>Others<br><b>Residency*</b><br>North Dakota<br>North Dakota Military<br>Minnesota                                                                                          | Total                                                                                        | 51<br>39<br>36<br>31<br>15<br>10<br>8<br>5<br>5<br>5<br>10<br>10,163<br><b>Total</b><br>3,736                                                                                                                                                                                                                                                                                                                                                                                                                                                                                                                                                                                                                                                                                                                                                                                                                                                                                                                                                                                                                                                                                                                                                                                                                                                                                                                                                                                                                                                                                                                                                                                                                                                           | 0.5%<br>0.4%<br>0.3%<br>0.1%<br>0.1%<br>0.0%<br>0.0%<br>0.0%<br>0.1%<br>100.0%<br>Percent<br>36.8%                                                                                           |
| Part-Time<br><b>Race/Ethr</b><br>American I<br>Asian<br>Black<br>Hawaiian<br>Hispanic<br>Not Specif<br>Non-reside<br>White<br>2 or more I<br>Age<br>Under 18<br>18-19                                                | nicity<br>Indian<br>ied<br>ent Alien |                       | Total Percen<br>7,628 75.19<br>2,535 24.99<br>10,163 100.09         | Total           %         116,072           %         15,085           %         131,157           Total         113           186         225           6         441           373         559           7,812         448           10,163         Total           70         2,993                                                                                                                 | 88.5%<br>11.5%<br>100.0%<br><b>Percent</b><br>1.1%<br>1.8%<br>2.2%<br>0.1%<br>4.3%<br>3.7%<br>5.5%<br>76.9%<br>4.4%<br>100.0%<br><b>Percent</b><br>0.7%<br>29.4%                                                                     | History<br>Mathematics & Stats<br>Multi/InterdiscStudy<br>Foreign Language<br>Phil/Rel<br>Natural resources & conservation<br>Family & consumer sci/human sci<br>Communications Technologies<br>Engr Tech<br>Others                                                                                                                                                                     | Total                                                                                        | 51<br>39<br>36<br>31<br>15<br>10<br>8<br>5<br>5<br>10<br>10,163<br><b>Total</b><br>3,736<br>659<br>3,084<br>797<br>585                                                                                                                                                                                                                                                                                                                                                                                                                                                                                                                                                                                                                                                                                                                                                                                                                                                                                                                                                                                                                                                                                                                                                                                                                                                                                                                                                                                                                                                                                                                                                                                                                                  | 0.5%<br>0.4%<br>0.3%<br>0.1%<br>0.1%<br>0.1%<br>0.0%<br>0.0%<br>0.1%<br>100.0%<br><b>Percent</b><br>36.8%<br>6.5%<br>30.3%<br>7.8%<br>5.8%                                                   |
| Part-Time<br><b>Race/Ethr</b><br>American I<br>Asian<br>Black<br>Hawaiian<br>Hispanic<br>Not Specif<br>Non-reside<br>White<br>2 or more I<br><b>Age</b><br>Under 18<br>18-19<br>20-21                                | nicity<br>Indian<br>ied<br>ent Alien |                       | Total Percen<br>7,628 75.19<br>2,535 24.99<br>10,163 100.09         | Total           %         116,072           %         15,085           %         131,157           Total         113           186         225           6         441           373         559           7,812         448           10,163         70           2,993         3,392                                                                                                                 | 88.5%<br>11.5%<br>100.0%<br><b>Percent</b><br>1.1%<br>1.8%<br>2.2%<br>0.1%<br>4.3%<br>3.7%<br>5.5%<br>76.9%<br>4.4%<br>100.0%<br><b>Percent</b><br>0.7%<br>29.4%<br>33.4%                                                            | History<br>Mathematics & Stats<br>Multi/InterdiscStudy<br>Foreign Language<br>Phil/Rel<br>Natural resources & conservation<br>Family & consumer sci/human sci<br>Communications Technologies<br>Engr Tech<br>Others                                                                                                                                                                     | Total                                                                                        | 51<br>39<br>36<br>31<br>15<br>10<br>8<br>5<br>5<br>10<br>10,163<br><b>Total</b><br>3,736<br>659<br>3,084<br>797<br>585<br>756                                                                                                                                                                                                                                                                                                                                                                                                                                                                                                                                                                                                                                                                                                                                                                                                                                                                                                                                                                                                                                                                                                                                                                                                                                                                                                                                                                                                                                                                                                                                                                                                                           | 0.5%<br>0.4%<br>0.3%<br>0.1%<br>0.1%<br>0.1%<br>0.0%<br>0.0%<br>0.1%<br>100.0%<br><b>Percent</b><br>36.8%<br>6.5%<br>30.3%<br>7.8%<br>5.8%<br>7.4%                                           |
| Part-Time<br><b>Race/Ethr</b><br>American I<br>Asian<br>Black<br>Hawaiian<br>Hispanic<br>Not Specif<br>Non-reside<br>White<br>2 or more I<br>Age<br>Under 18<br>18-19<br>20-21<br>22-24                              | nicity<br>Indian<br>ied<br>ent Alien |                       | Total Percen<br>7,628 75.19<br>2,535 24.99<br>10,163 100.09         | Total           %         116,072           %         15,085           %         131,157           Total         113           186         225           6         441           373         559           7,812         448           10,163         10,163           Total         70           2,993         3,392           1,849         1,849                                                    | 88.5%<br>11.5%<br>100.0%<br><b>Percent</b><br>1.1%<br>1.8%<br>2.2%<br>0.1%<br>4.3%<br>3.7%<br>5.5%<br>76.9%<br>4.4%<br>100.0%<br><b>Percent</b><br>0.7%<br>29.4%<br>33.4%<br>18.2%                                                   | History<br>Mathematics & Stats<br>Multi/InterdiscStudy<br>Foreign Language<br>Phil/Rel<br>Natural resources & conservation<br>Family & consumer sci/human sci<br>Communications Technologies<br>Engr Tech<br>Others                                                                                                                                                                     | Total                                                                                        | 51<br>39<br>36<br>31<br>15<br>10<br>8<br>5<br>5<br>10<br>10,163<br><b>Total</b><br>3,736<br>659<br>3,084<br>797<br>585<br>756<br>527                                                                                                                                                                                                                                                                                                                                                                                                                                                                                                                                                                                                                                                                                                                                                                                                                                                                                                                                                                                                                                                                                                                                                                                                                                                                                                                                                                                                                                                                                                                                                                                                                    | 0.5%<br>0.4%<br>0.3%<br>0.1%<br>0.1%<br>0.0%<br>0.0%<br>0.0%<br>0.1%<br>100.0%<br><b>Percent</b><br>36.8%<br>6.5%<br>30.3%<br>7.8%<br>5.8%<br>7.4%<br>5.2%                                   |
| Part-Time<br>Race/Ethr<br>American I<br>Asian<br>Black<br>Hawaiian<br>Hispanic<br>Not Specif<br>Non-reside<br>White<br>2 or more f<br>Age<br>Under 18<br>18-19<br>20-21<br>22-24<br>25-29                            | nicity<br>Indian<br>ied<br>ent Alien |                       | Total Percen<br>7,628 75.19<br>2,535 24.99<br>10,163 100.09         | Total           %         116,072           %         15,085           %         131,157           Total         113           186         225           6         441           373         559           7,812         448           10,163         10,163           Total         70           2,993         3,392           1,849         737                                                      | 88.5%<br>11.5%<br>100.0%<br><b>Percent</b><br>1.1%<br>1.8%<br>2.2%<br>0.1%<br>4.3%<br>3.7%<br>5.5%<br>76.9%<br>4.4%<br>100.0%<br><b>Percent</b><br>0.7%<br>29.4%<br>33.4%<br>18.2%<br>7.3%                                           | History<br>Mathematics & Stats<br>Multi/InterdiscStudy<br>Foreign Language<br>Phil/Rel<br>Natural resources & conservation<br>Family & consumer sci/human sci<br>Communications Technologies<br>Engr Tech<br>Others                                                                                                                                                                     | Total                                                                                        | 51<br>39<br>36<br>31<br>15<br>10<br>8<br>5<br>5<br>10<br>10,163<br><b>Total</b><br>3,736<br>659<br>3,084<br>797<br>585<br>756<br>527<br>19                                                                                                                                                                                                                                                                                                                                                                                                                                                                                                                                                                                                                                                                                                                                                                                                                                                                                                                                                                                                                                                                                                                                                                                                                                                                                                                                                                                                                                                                                                                                                                                                              | 0.5%<br>0.4%<br>0.3%<br>0.1%<br>0.1%<br>0.1%<br>0.0%<br>0.0%<br>0.1%<br>100.0%<br><b>Percent</b><br>36.8%<br>6.5%<br>30.3%<br>7.8%<br>5.8%<br>7.4%                                           |
| Part-Time<br>Race/Ethr<br>American I<br>Asian<br>Black<br>Hawaiian<br>Hispanic<br>Not Specif<br>Non-reside<br>White<br>2 or more I<br>Age<br>Under 18<br>18-19<br>20-21<br>22-24<br>25-29<br>30-34                   | nicity<br>Indian<br>ied<br>ent Alien |                       | Total Percen<br>7,628 75.19<br>2,535 24.99<br>10,163 100.09         | Total           %         116,072           %         15,085           %         131,157           Total         113           113         186           225         6           441         373           559         7,812           448         10,163           I         103           10,163         70           2,993         3,392           1,849         737           476         70       | 88.5%<br>11.5%<br>100.0%<br><b>Percent</b><br>1.1%<br>1.8%<br>2.2%<br>0.1%<br>4.3%<br>3.7%<br>5.5%<br>76.9%<br>4.4%<br>100.0%<br><b>Percent</b><br>0.7%<br>29.4%<br>33.4%<br>18.2%<br>7.3%<br>4.7%                                   | History<br>Mathematics & Stats<br>Multi/InterdiscStudy<br>Foreign Language<br>Phil/Rel<br>Natural resources & conservation<br>Family & consumer sci/human sci<br>Communications Technologies<br>Engr Tech<br>Others<br><b>Residency*</b><br>North Dakota<br>North Dakota Military<br>Minnesota<br>Non-Resident<br>WUE / WICHE<br>MHEC States<br>Contiguous St/Prv<br>ND Grad / Alum Dep | Total                                                                                        | 51<br>39<br>36<br>31<br>15<br>10<br>8<br>5<br>5<br>10<br>10,163<br><b>Total</b><br>3,736<br>659<br>3,084<br>797<br>585<br>756<br>527                                                                                                                                                                                                                                                                                                                                                                                                                                                                                                                                                                                                                                                                                                                                                                                                                                                                                                                                                                                                                                                                                                                                                                                                                                                                                                                                                                                                                                                                                                                                                                                                                    | 0.5%<br>0.4%<br>0.3%<br>0.1%<br>0.1%<br>0.0%<br>0.0%<br>0.0%<br>0.1%<br>100.0%<br><b>Percent</b><br>36.8%<br>6.5%<br>30.3%<br>7.8%<br>5.8%<br>7.4%<br>5.2%<br>0.2%                           |
| Part-Time<br>Race/Ethr<br>American I<br>Asian<br>Black<br>Hawaiian<br>Hispanic<br>Not Specif<br>Non-reside<br>White<br>2 or more I<br>Age<br>Under 18<br>18-19<br>20-21<br>22-24<br>25-29<br>30-34<br>35-39          | nicity<br>Indian<br>ied<br>ent Alien |                       | Total Percen<br>7,628 75.19<br>2,535 24.99<br>10,163 100.09         | Total           %         116,072           %         15,085           %         131,157           Total         113           186         225           6         441           373         559           7,812         448           10,163         Total           70         2,993           3,392         1,849           737         476           308         301                               | 88.5%<br>11.5%<br>100.0%<br><b>Percent</b><br>1.1%<br>1.8%<br>2.2%<br>0.1%<br>4.3%<br>3.7%<br>5.5%<br>76.9%<br>4.4%<br>100.0%<br><b>Percent</b><br>0.7%<br>29.4%<br>33.4%<br>18.2%<br>7.3%<br>4.7%<br>3.0%                           | History<br>Mathematics & Stats<br>Multi/InterdiscStudy<br>Foreign Language<br>Phil/Rel<br>Natural resources & conservation<br>Family & consumer sci/human sci<br>Communications Technologies<br>Engr Tech<br>Others                                                                                                                                                                     | Total                                                                                        | 51<br>39<br>36<br>31<br>15<br>10<br>8<br>5<br>5<br>10<br>10,163<br><b>Total</b><br>3,736<br>659<br>3,084<br>797<br>585<br>756<br>527<br>19<br>10,163                                                                                                                                                                                                                                                                                                                                                                                                                                                                                                                                                                                                                                                                                                                                                                                                                                                                                                                                                                                                                                                                                                                                                                                                                                                                                                                                                                                                                                                                                                                                                                                                    | 0.5%<br>0.4%<br>0.3%<br>0.1%<br>0.1%<br>0.0%<br>0.0%<br>0.0%<br>0.1%<br>100.0%<br><b>Percent</b><br>36.8%<br>6.5%<br>30.3%<br>7.8%<br>5.8%<br>7.8%<br>5.8%<br>7.4%<br>5.2%<br>0.2%<br>100.0% |
| Part-Time<br>Race/Ethr<br>American I<br>Asian<br>Black<br>Hawaiian<br>Hispanic<br>Not Specif<br>Non-reside<br>White<br>2 or more I<br>Age<br>Under 18<br>18-19<br>20-21<br>22-24<br>25-29<br>30-34<br>35-39<br>40-49 | nicity<br>Indian<br>ied<br>ent Alien |                       | Total Percen<br>7,628 75.19<br>2,535 24.99<br>10,163 100.09         | Total           %         116,072           %         15,085           %         131,157           Total         113           186         225           6         441           373         559           7,812         448           10,163         10,163           Total         70           2,993         3,392           1,849         737           476         308           247              | 88.5%<br>11.5%<br>100.0%<br><b>Percent</b><br>1.1%<br>1.8%<br>2.2%<br>0.1%<br>4.3%<br>3.7%<br>5.5%<br>76.9%<br>4.4%<br>100.0%<br><b>Percent</b><br>0.7%<br>29.4%<br>33.4%<br>18.2%<br>7.3%<br>4.7%<br>3.0%<br>2.4%                   | History<br>Mathematics & Stats<br>Multi/InterdiscStudy<br>Foreign Language<br>Phil/Rel<br>Natural resources & conservation<br>Family & consumer sci/human sci<br>Communications Technologies<br>Engr Tech<br>Others<br><b>Residency*</b><br>North Dakota<br>North Dakota Military<br>Minnesota<br>Non-Resident<br>WUE / WICHE<br>MHEC States<br>Contiguous St/Prv<br>ND Grad / Alum Dep | <b>Total</b><br>ystem<br>Hawaii, Idal                                                        | 51<br>39<br>36<br>31<br>15<br>10<br>8<br>5<br>5<br>10<br>10,163<br><b>Total</b><br>3,736<br>659<br>3,084<br>797<br>585<br>756<br>527<br>19<br>10,163                                                                                                                                                                                                                                                                                                                                                                                                                                                                                                                                                                                                                                                                                                                                                                                                                                                                                                                                                                                                                                                                                                                                                                                                                                                                                                                                                                                                                                                                                                                                                                                                    | 0.5%<br>0.4%<br>0.3%<br>0.1%<br>0.1%<br>0.0%<br>0.0%<br>0.0%<br>0.1%<br>100.0%<br><b>Percent</b><br>36.8%<br>6.5%<br>30.3%<br>7.8%<br>5.8%<br>7.8%<br>5.8%<br>7.4%<br>5.2%<br>0.2%<br>100.0% |
| Part-Time<br>Race/Ethr<br>American I<br>Asian<br>Black<br>Hawaiian<br>Hispanic<br>Not Specif<br>Non-reside<br>White<br>2 or more I<br>Age<br>Under 18<br>18-19<br>20-21<br>22-24<br>25-29<br>30-34<br>35-39          | nicity<br>Indian<br>ied<br>ent Alien |                       | Total Percen<br>7,628 75.19<br>2,535 24.99<br>10,163 100.09         | Total           %         116,072           %         15,085           %         131,157           Total         113           186         225           6         441           373         559           7,812         448           10,163         10,163           I         10,163           18,849         737           476         308           247         91                                | 88.5%<br>11.5%<br>100.0%<br><b>Percent</b><br>1.1%<br>1.8%<br>2.2%<br>0.1%<br>4.3%<br>3.7%<br>5.5%<br>76.9%<br>4.4%<br>100.0%<br><b>Percent</b><br>0.7%<br>29.4%<br>33.4%<br>18.2%<br>7.3%<br>4.7%<br>3.0%                           | History<br>Mathematics & Stats<br>Multi/InterdiscStudy<br>Foreign Language<br>Phil/Rel<br>Natural resources & conservation<br>Family & consumer sci/human sci<br>Communications Technologies<br>Engr Tech<br>Others                                                                                                                                                                     | <b>Total</b><br>ystem<br>Hawaii, Idał<br>Iskatchewan                                         | 51<br>39<br>36<br>31<br>15<br>10<br>8<br>5<br>5<br>10<br>10,163<br><b>Total</b><br>3,736<br>659<br>3,084<br>797<br>585<br>756<br>527<br>19<br>10,163                                                                                                                                                                                                                                                                                                                                                                                                                                                                                                                                                                                                                                                                                                                                                                                                                                                                                                                                                                                                                                                                                                                                                                                                                                                                                                                                                                                                                                                                                                                                                                                                    | 0.5%<br>0.4%<br>0.3%<br>0.1%<br>0.1%<br>0.1%<br>0.0%<br>0.0%<br>0.1%<br>100.0%<br><b>Percent</b><br>36.8%<br>6.5%<br>30.3%<br>7.8%<br>5.8%<br>7.4%<br>5.2%<br>0.2%<br>100.0%                 |
| Part-Time<br>Race/Ethr<br>American I<br>Asian<br>Black<br>Hawaiian<br>Hispanic<br>Not Specif<br>Non-reside<br>White<br>2 or more I<br>Age<br>Under 18<br>18-19<br>20-21<br>22-24<br>25-29<br>30-34<br>35-39<br>40-49 | nicity<br>Indian<br>ied<br>ent Alien |                       | Total Percen<br>7,628 75.19<br>2,535 24.99<br>10,163 100.09<br>Tota | Total           %         116,072           %         15,085           %         131,157           Total         113           186         225           6         441           373         559           7,812         448           10,163         10,163           Total         70           2,993         3,392           1,849         737           476         308           247         91   | 88.5%<br>11.5%<br>100.0%<br><b>Percent</b><br>1.1%<br>1.8%<br>2.2%<br>0.1%<br>4.3%<br>3.7%<br>5.5%<br>76.9%<br>4.4%<br>100.0%<br><b>Percent</b><br>0.7%<br>29.4%<br>33.4%<br>18.2%<br>7.3%<br>4.7%<br>3.0%<br>2.4%<br>0.9%           | History<br>Mathematics & Stats<br>Multi/InterdiscStudy<br>Foreign Language<br>Phil/Rel<br>Natural resources & conservation<br>Family & consumer sci/human sci<br>Communications Technologies<br>Engr Tech<br>Others                                                                                                                                                                     | <b>Total</b><br>ystem<br>Hawaii, Idał<br>iskatchewan<br>souri, Nebra                         | 51<br>39<br>36<br>31<br>15<br>10<br>8<br>5<br>5<br>10<br>10,163<br><b>Total</b><br>3,736<br>659<br>3,084<br>797<br>585<br>756<br>527<br>19<br>10,163<br>no, Montana,<br>, Manitoba                                                                                                                                                                                                                                                                                                                                                                                                                                                                                                                                                                                                                                                                                                                                                                                                                                                                                                                                                                                                                                                                                                                                                                                                                                                                                                                                                                                                                                                                                                                                                                      | 0.5%<br>0.4%<br>0.3%<br>0.1%<br>0.1%<br>0.1%<br>0.0%<br>0.0%<br>0.1%<br>100.0%<br><b>Percent</b><br>36.8%<br>6.5%<br>30.3%<br>7.8%<br>5.8%<br>7.4%<br>5.2%<br>0.2%<br>100.0%                 |
| Part-Time<br>Race/Ethr<br>American I<br>Asian<br>Black<br>Hawaiian<br>Hispanic<br>Not Specif<br>Non-reside<br>White<br>2 or more I<br>Age<br>Under 18<br>18-19<br>20-21<br>22-24<br>25-29<br>30-34<br>35-39<br>40-49 | nicity<br>Indian<br>ied<br>ent Alien |                       | Total Percen<br>7,628 75.19<br>2,535 24.99<br>10,163 100.09<br>Tota | Total           %         116,072           %         15,085           %         131,157           Total         113           186         225           6         441           373         559           7,812         448           10,163         10,163           I         10,163           1,849         737           476         308           247         91           10,163         10,163 | 88.5%<br>11.5%<br>100.0%<br><b>Percent</b><br>1.1%<br>1.8%<br>2.2%<br>0.1%<br>4.3%<br>3.7%<br>5.5%<br>76.9%<br>4.4%<br>100.0%<br><b>Percent</b><br>0.7%<br>29.4%<br>33.4%<br>18.2%<br>7.3%<br>4.7%<br>3.0%<br>2.4%<br>0.9%<br>100.0% | History<br>Mathematics & Stats<br>Multi/InterdiscStudy<br>Foreign Language<br>Phil/Rel<br>Natural resources & conservation<br>Family & consumer sci/human sci<br>Communications Technologies<br>Engr Tech<br>Others                                                                                                                                                                     | Total<br>ystem<br>Hawaii, Idał<br>skatchewan<br>souri, Nebra<br>e: Official I<br>ce of Unive | 51<br>39<br>36<br>31<br>15<br>10<br>8<br>5<br>5<br>10<br>10,163<br><b>Total</b><br>3,736<br>659<br>3,084<br>797<br>585<br>756<br>527<br>19<br>10,163<br>a,084<br>rogr<br>4<br>9<br>10,163<br>a,084<br>rogr<br>4<br>9<br>10,163<br>a,084<br>rogr<br>4<br>9<br>10,163<br>a,084<br>rogr<br>4<br>9<br>10,163<br>a,084<br>rogr<br>4<br>9<br>10,163<br>a,084<br>rogr<br>4<br>9<br>10,163<br>a,084<br>rogr<br>4<br>9<br>10,163<br>a,084<br>rogr<br>4<br>9<br>10,163<br>a,084<br>rogr<br>4<br>9<br>10,163<br>a,084<br>rogr<br>4<br>9<br>10,163<br>a,084<br>rogr<br>4<br>9<br>10,163<br>a,084<br>rogr<br>4<br>9<br>10,163<br>a,094<br>rogr<br>4<br>9<br>10,163<br>a,094<br>rogr<br>4<br>9<br>10,163<br>a,094<br>rogr<br>4<br>10,163<br>a,094<br>rogr<br>4<br>10,163<br>a,036<br>rogr<br>4<br>10,163<br>a,036<br>rogr<br>4<br>10,163<br>a,036<br>rogr<br>4<br>rogr<br>5<br>20<br>rogr<br>4<br>rogr<br>4<br>rogr<br>8<br>5<br>rogr<br>10,163<br>a,036<br>rogr<br>7<br>5<br>8<br>5<br>rogr<br>7<br>5<br>8<br>5<br>rogr<br>7<br>5<br>8<br>5<br>rogr<br>7<br>5<br>8<br>5<br>rogr<br>7<br>5<br>8<br>5<br>rogr<br>7<br>5<br>8<br>5<br>rogr<br>7<br>5<br>8<br>5<br>rogr<br>7<br>5<br>8<br>5<br>rogr<br>7<br>5<br>8<br>5<br>rogr<br>7<br>5<br>8<br>5<br>rogr<br>7<br>5<br>8<br>5<br>rogr<br>7<br>5<br>8<br>5<br>rogr<br>7<br>5<br>8<br>5<br>rogr<br>7<br>5<br>8<br>5<br>rogr<br>7<br>5<br>8<br>5<br>rogr<br>7<br>5<br>8<br>5<br>rogr<br>7<br>5<br>8<br>5<br>rogr<br>7<br>5<br>8<br>5<br>rogr<br>7<br>5<br>8<br>5<br>rogr<br>7<br>5<br>8<br>5<br>rogr<br>7<br>5<br>8<br>5<br>rogr<br>7<br>5<br>8<br>5<br>7<br>7<br>5<br>8<br>5<br>7<br>7<br>7<br>9<br>7<br>8<br>5<br>7<br>7<br>7<br>8<br>5<br>7<br>7<br>5<br>8<br>5<br>7<br>7<br>7<br>8<br>5<br>7<br>7<br>8<br>5<br>8<br>5 | 0.5%<br>0.4%<br>0.3%<br>0.1%<br>0.1%<br>0.1%<br>0.0%<br>0.0%<br>0.1%<br>100.0%<br><b>Percent</b><br>36.8%<br>6.5%<br>30.3%<br>7.8%<br>5.8%<br>7.4%<br>5.2%<br>0.2%<br>100.0%<br>Nevada,      |