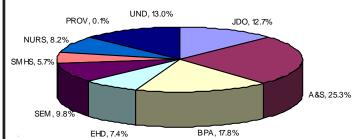

|                                                                                                                                                                                                                      |                                      |                       |                                                                     |                                                                                                                                                                                                                                                                                                                                                                                                        | -                                                                                                                                                                                                                                    | luate Students - Fall 2019                                                                                                                                                                                                                                                                                                                                                              |                                                                                              |                                                                                                                                                                                                                                                                                                                                                                                                                                                                                                                                                                                                                                                                                                                                                                                                                                                                                                                                                                                                                                                                                                                                                                                                                                                                                                                                                                                                                                                                                                                                                                                                                                                                                                                                                         |                                                                                                                                                                                              |
|----------------------------------------------------------------------------------------------------------------------------------------------------------------------------------------------------------------------|--------------------------------------|-----------------------|---------------------------------------------------------------------|--------------------------------------------------------------------------------------------------------------------------------------------------------------------------------------------------------------------------------------------------------------------------------------------------------------------------------------------------------------------------------------------------------|--------------------------------------------------------------------------------------------------------------------------------------------------------------------------------------------------------------------------------------|-----------------------------------------------------------------------------------------------------------------------------------------------------------------------------------------------------------------------------------------------------------------------------------------------------------------------------------------------------------------------------------------|----------------------------------------------------------------------------------------------|---------------------------------------------------------------------------------------------------------------------------------------------------------------------------------------------------------------------------------------------------------------------------------------------------------------------------------------------------------------------------------------------------------------------------------------------------------------------------------------------------------------------------------------------------------------------------------------------------------------------------------------------------------------------------------------------------------------------------------------------------------------------------------------------------------------------------------------------------------------------------------------------------------------------------------------------------------------------------------------------------------------------------------------------------------------------------------------------------------------------------------------------------------------------------------------------------------------------------------------------------------------------------------------------------------------------------------------------------------------------------------------------------------------------------------------------------------------------------------------------------------------------------------------------------------------------------------------------------------------------------------------------------------------------------------------------------------------------------------------------------------|----------------------------------------------------------------------------------------------------------------------------------------------------------------------------------------------|
| Enrollmer<br>Part-Time                                                                                                                                                                                               |                                      | <b>Men V</b><br>1,643 | VomenUnknow<br>892                                                  | /n Total<br>2,535                                                                                                                                                                                                                                                                                                                                                                                      | Percent<br>24.9%                                                                                                                                                                                                                     | Average Enrolled Credits<br>Average Cumulative Grade Point                                                                                                                                                                                                                                                                                                                              |                                                                                              |                                                                                                                                                                                                                                                                                                                                                                                                                                                                                                                                                                                                                                                                                                                                                                                                                                                                                                                                                                                                                                                                                                                                                                                                                                                                                                                                                                                                                                                                                                                                                                                                                                                                                                                                                         | 12.90<br>3.21                                                                                                                                                                                |
| Full-Time                                                                                                                                                                                                            |                                      | 4,124                 | 3,504                                                               | 7,628                                                                                                                                                                                                                                                                                                                                                                                                  | 75.1%                                                                                                                                                                                                                                | Enrollment by College                                                                                                                                                                                                                                                                                                                                                                   |                                                                                              |                                                                                                                                                                                                                                                                                                                                                                                                                                                                                                                                                                                                                                                                                                                                                                                                                                                                                                                                                                                                                                                                                                                                                                                                                                                                                                                                                                                                                                                                                                                                                                                                                                                                                                                                                         | Percent                                                                                                                                                                                      |
|                                                                                                                                                                                                                      | Total                                | 5,767                 | 4,396                                                               | 10,163                                                                                                                                                                                                                                                                                                                                                                                                 | 100.0%                                                                                                                                                                                                                               | Aerospace Sciences, JDO                                                                                                                                                                                                                                                                                                                                                                 |                                                                                              | 1,737                                                                                                                                                                                                                                                                                                                                                                                                                                                                                                                                                                                                                                                                                                                                                                                                                                                                                                                                                                                                                                                                                                                                                                                                                                                                                                                                                                                                                                                                                                                                                                                                                                                                                                                                                   | 17.1%<br>23.0%                                                                                                                                                                               |
|                                                                                                                                                                                                                      |                                      | Five                  | -Year Fall Enro                                                     | llment                                                                                                                                                                                                                                                                                                                                                                                                 |                                                                                                                                                                                                                                      | Arts & Sciences<br>Business & Public Administration                                                                                                                                                                                                                                                                                                                                     |                                                                                              | 2,338<br>1,498                                                                                                                                                                                                                                                                                                                                                                                                                                                                                                                                                                                                                                                                                                                                                                                                                                                                                                                                                                                                                                                                                                                                                                                                                                                                                                                                                                                                                                                                                                                                                                                                                                                                                                                                          | 23.0%<br>14.7%                                                                                                                                                                               |
|                                                                                                                                                                                                                      | 11,57                                |                       |                                                                     | JiiiiCiit                                                                                                                                                                                                                                                                                                                                                                                              |                                                                                                                                                                                                                                      | Education & Human Development                                                                                                                                                                                                                                                                                                                                                           |                                                                                              | 541                                                                                                                                                                                                                                                                                                                                                                                                                                                                                                                                                                                                                                                                                                                                                                                                                                                                                                                                                                                                                                                                                                                                                                                                                                                                                                                                                                                                                                                                                                                                                                                                                                                                                                                                                     | 5.3%                                                                                                                                                                                         |
| SHE                                                                                                                                                                                                                  | 11,5                                 | 11,2                  | 255 11,000                                                          |                                                                                                                                                                                                                                                                                                                                                                                                        |                                                                                                                                                                                                                                      | Engineering & Mines                                                                                                                                                                                                                                                                                                                                                                     |                                                                                              | 1,889                                                                                                                                                                                                                                                                                                                                                                                                                                                                                                                                                                                                                                                                                                                                                                                                                                                                                                                                                                                                                                                                                                                                                                                                                                                                                                                                                                                                                                                                                                                                                                                                                                                                                                                                                   | 18.6%                                                                                                                                                                                        |
|                                                                                                                                                                                                                      | 2                                    |                       | 11,000                                                              | 10,519                                                                                                                                                                                                                                                                                                                                                                                                 |                                                                                                                                                                                                                                      | Medicine & Health Sciences<br>Nursing & Professional Disciplines                                                                                                                                                                                                                                                                                                                        |                                                                                              | 590<br>935                                                                                                                                                                                                                                                                                                                                                                                                                                                                                                                                                                                                                                                                                                                                                                                                                                                                                                                                                                                                                                                                                                                                                                                                                                                                                                                                                                                                                                                                                                                                                                                                                                                                                                                                              | 5.8%<br>9.2%                                                                                                                                                                                 |
| VIII .                                                                                                                                                                                                               |                                      |                       |                                                                     | 10,519                                                                                                                                                                                                                                                                                                                                                                                                 | 10,163                                                                                                                                                                                                                               | Undeclared                                                                                                                                                                                                                                                                                                                                                                              |                                                                                              | 5                                                                                                                                                                                                                                                                                                                                                                                                                                                                                                                                                                                                                                                                                                                                                                                                                                                                                                                                                                                                                                                                                                                                                                                                                                                                                                                                                                                                                                                                                                                                                                                                                                                                                                                                                       | 0.0%                                                                                                                                                                                         |
|                                                                                                                                                                                                                      | · · ·                                |                       |                                                                     |                                                                                                                                                                                                                                                                                                                                                                                                        |                                                                                                                                                                                                                                      | Non Degree                                                                                                                                                                                                                                                                                                                                                                              |                                                                                              | 629                                                                                                                                                                                                                                                                                                                                                                                                                                                                                                                                                                                                                                                                                                                                                                                                                                                                                                                                                                                                                                                                                                                                                                                                                                                                                                                                                                                                                                                                                                                                                                                                                                                                                                                                                     | 6.2%                                                                                                                                                                                         |
|                                                                                                                                                                                                                      |                                      |                       |                                                                     |                                                                                                                                                                                                                                                                                                                                                                                                        |                                                                                                                                                                                                                                      | Honor                                                                                                                                                                                                                                                                                                                                                                                   | Total                                                                                        | 1<br>10,163                                                                                                                                                                                                                                                                                                                                                                                                                                                                                                                                                                                                                                                                                                                                                                                                                                                                                                                                                                                                                                                                                                                                                                                                                                                                                                                                                                                                                                                                                                                                                                                                                                                                                                                                             | 0.0%<br>100.0%                                                                                                                                                                               |
|                                                                                                                                                                                                                      |                                      | - 20                  |                                                                     | 2010                                                                                                                                                                                                                                                                                                                                                                                                   | 2010                                                                                                                                                                                                                                 | Enrolled Program Areas                                                                                                                                                                                                                                                                                                                                                                  |                                                                                              | Total                                                                                                                                                                                                                                                                                                                                                                                                                                                                                                                                                                                                                                                                                                                                                                                                                                                                                                                                                                                                                                                                                                                                                                                                                                                                                                                                                                                                                                                                                                                                                                                                                                                                                                                                                   |                                                                                                                                                                                              |
|                                                                                                                                                                                                                      | 201                                  |                       |                                                                     | 2018                                                                                                                                                                                                                                                                                                                                                                                                   | 2019                                                                                                                                                                                                                                 | Aviation                                                                                                                                                                                                                                                                                                                                                                                |                                                                                              | 1,821                                                                                                                                                                                                                                                                                                                                                                                                                                                                                                                                                                                                                                                                                                                                                                                                                                                                                                                                                                                                                                                                                                                                                                                                                                                                                                                                                                                                                                                                                                                                                                                                                                                                                                                                                   | 17.9%                                                                                                                                                                                        |
| Classifica                                                                                                                                                                                                           |                                      |                       | NomenUnknov                                                         |                                                                                                                                                                                                                                                                                                                                                                                                        |                                                                                                                                                                                                                                      | Engineering                                                                                                                                                                                                                                                                                                                                                                             |                                                                                              | 1,685                                                                                                                                                                                                                                                                                                                                                                                                                                                                                                                                                                                                                                                                                                                                                                                                                                                                                                                                                                                                                                                                                                                                                                                                                                                                                                                                                                                                                                                                                                                                                                                                                                                                                                                                                   | 16.6%                                                                                                                                                                                        |
| Freshmen                                                                                                                                                                                                             |                                      | 1,274                 | 917                                                                 | 2,191                                                                                                                                                                                                                                                                                                                                                                                                  | 21.6%                                                                                                                                                                                                                                |                                                                                                                                                                                                                                                                                                                                                                                         |                                                                                              | 1,442                                                                                                                                                                                                                                                                                                                                                                                                                                                                                                                                                                                                                                                                                                                                                                                                                                                                                                                                                                                                                                                                                                                                                                                                                                                                                                                                                                                                                                                                                                                                                                                                                                                                                                                                                   | 14.2%                                                                                                                                                                                        |
| Sophomor                                                                                                                                                                                                             | res                                  | 1,182                 | 970                                                                 | 2,152                                                                                                                                                                                                                                                                                                                                                                                                  |                                                                                                                                                                                                                                      |                                                                                                                                                                                                                                                                                                                                                                                         |                                                                                              | 1,192                                                                                                                                                                                                                                                                                                                                                                                                                                                                                                                                                                                                                                                                                                                                                                                                                                                                                                                                                                                                                                                                                                                                                                                                                                                                                                                                                                                                                                                                                                                                                                                                                                                                                                                                                   | 11.7%                                                                                                                                                                                        |
| Juniors                                                                                                                                                                                                              |                                      | 1,156                 | 896                                                                 | 2,052                                                                                                                                                                                                                                                                                                                                                                                                  |                                                                                                                                                                                                                                      |                                                                                                                                                                                                                                                                                                                                                                                         |                                                                                              | 475<br>455                                                                                                                                                                                                                                                                                                                                                                                                                                                                                                                                                                                                                                                                                                                                                                                                                                                                                                                                                                                                                                                                                                                                                                                                                                                                                                                                                                                                                                                                                                                                                                                                                                                                                                                                              | 4.7%<br>4.5%                                                                                                                                                                                 |
| Seniors                                                                                                                                                                                                              |                                      | 2,155                 | 1,613                                                               | 3,768                                                                                                                                                                                                                                                                                                                                                                                                  | 37.1%                                                                                                                                                                                                                                | Devebology                                                                                                                                                                                                                                                                                                                                                                              |                                                                                              | 435<br>426                                                                                                                                                                                                                                                                                                                                                                                                                                                                                                                                                                                                                                                                                                                                                                                                                                                                                                                                                                                                                                                                                                                                                                                                                                                                                                                                                                                                                                                                                                                                                                                                                                                                                                                                              | 4.3%                                                                                                                                                                                         |
|                                                                                                                                                                                                                      | Total                                | 5,767                 | 4,396                                                               | 10,163                                                                                                                                                                                                                                                                                                                                                                                                 | 100.0%                                                                                                                                                                                                                               | Education                                                                                                                                                                                                                                                                                                                                                                               |                                                                                              | 383                                                                                                                                                                                                                                                                                                                                                                                                                                                                                                                                                                                                                                                                                                                                                                                                                                                                                                                                                                                                                                                                                                                                                                                                                                                                                                                                                                                                                                                                                                                                                                                                                                                                                                                                                     | 4.2 <i>%</i><br>3.8%                                                                                                                                                                         |
|                                                                                                                                                                                                                      |                                      |                       |                                                                     |                                                                                                                                                                                                                                                                                                                                                                                                        |                                                                                                                                                                                                                                      | Law Enforcement                                                                                                                                                                                                                                                                                                                                                                         |                                                                                              | 313                                                                                                                                                                                                                                                                                                                                                                                                                                                                                                                                                                                                                                                                                                                                                                                                                                                                                                                                                                                                                                                                                                                                                                                                                                                                                                                                                                                                                                                                                                                                                                                                                                                                                                                                                     | 3.1%                                                                                                                                                                                         |
|                                                                                                                                                                                                                      |                                      |                       | Fr                                                                  | eshmen                                                                                                                                                                                                                                                                                                                                                                                                 |                                                                                                                                                                                                                                      | ComplnfoSci                                                                                                                                                                                                                                                                                                                                                                             |                                                                                              | 250                                                                                                                                                                                                                                                                                                                                                                                                                                                                                                                                                                                                                                                                                                                                                                                                                                                                                                                                                                                                                                                                                                                                                                                                                                                                                                                                                                                                                                                                                                                                                                                                                                                                                                                                                     | 2.5%                                                                                                                                                                                         |
|                                                                                                                                                                                                                      | Senior                               |                       |                                                                     | 21.6%                                                                                                                                                                                                                                                                                                                                                                                                  |                                                                                                                                                                                                                                      | Humanities                                                                                                                                                                                                                                                                                                                                                                              |                                                                                              | 249                                                                                                                                                                                                                                                                                                                                                                                                                                                                                                                                                                                                                                                                                                                                                                                                                                                                                                                                                                                                                                                                                                                                                                                                                                                                                                                                                                                                                                                                                                                                                                                                                                                                                                                                                     | 2.5%                                                                                                                                                                                         |
|                                                                                                                                                                                                                      | 37.1%                                | -                     |                                                                     |                                                                                                                                                                                                                                                                                                                                                                                                        |                                                                                                                                                                                                                                      | Public Admin & Social Serv Prof                                                                                                                                                                                                                                                                                                                                                         |                                                                                              | 236                                                                                                                                                                                                                                                                                                                                                                                                                                                                                                                                                                                                                                                                                                                                                                                                                                                                                                                                                                                                                                                                                                                                                                                                                                                                                                                                                                                                                                                                                                                                                                                                                                                                                                                                                     | 2.3%                                                                                                                                                                                         |
|                                                                                                                                                                                                                      |                                      |                       | Г                                                                   |                                                                                                                                                                                                                                                                                                                                                                                                        |                                                                                                                                                                                                                                      | Social Sciences                                                                                                                                                                                                                                                                                                                                                                         |                                                                                              | 198                                                                                                                                                                                                                                                                                                                                                                                                                                                                                                                                                                                                                                                                                                                                                                                                                                                                                                                                                                                                                                                                                                                                                                                                                                                                                                                                                                                                                                                                                                                                                                                                                                                                                                                                                     | 1.9%                                                                                                                                                                                         |
|                                                                                                                                                                                                                      | niors                                |                       | Sop                                                                 | homore                                                                                                                                                                                                                                                                                                                                                                                                 |                                                                                                                                                                                                                                      | Communication/Journalism                                                                                                                                                                                                                                                                                                                                                                |                                                                                              | 191                                                                                                                                                                                                                                                                                                                                                                                                                                                                                                                                                                                                                                                                                                                                                                                                                                                                                                                                                                                                                                                                                                                                                                                                                                                                                                                                                                                                                                                                                                                                                                                                                                                                                                                                                     | 1.9%                                                                                                                                                                                         |
| 2                                                                                                                                                                                                                    | 0.2%                                 |                       | 2                                                                   | 1.2%                                                                                                                                                                                                                                                                                                                                                                                                   |                                                                                                                                                                                                                                      | NonDegr                                                                                                                                                                                                                                                                                                                                                                                 |                                                                                              | 170                                                                                                                                                                                                                                                                                                                                                                                                                                                                                                                                                                                                                                                                                                                                                                                                                                                                                                                                                                                                                                                                                                                                                                                                                                                                                                                                                                                                                                                                                                                                                                                                                                                                                                                                                     | 1.7%                                                                                                                                                                                         |
|                                                                                                                                                                                                                      |                                      |                       |                                                                     |                                                                                                                                                                                                                                                                                                                                                                                                        |                                                                                                                                                                                                                                      | Physical Sciences                                                                                                                                                                                                                                                                                                                                                                       |                                                                                              | 160                                                                                                                                                                                                                                                                                                                                                                                                                                                                                                                                                                                                                                                                                                                                                                                                                                                                                                                                                                                                                                                                                                                                                                                                                                                                                                                                                                                                                                                                                                                                                                                                                                                                                                                                                     | 1.6%                                                                                                                                                                                         |
|                                                                                                                                                                                                                      |                                      |                       |                                                                     |                                                                                                                                                                                                                                                                                                                                                                                                        |                                                                                                                                                                                                                                      | Visual & Performing Arts                                                                                                                                                                                                                                                                                                                                                                |                                                                                              | 130                                                                                                                                                                                                                                                                                                                                                                                                                                                                                                                                                                                                                                                                                                                                                                                                                                                                                                                                                                                                                                                                                                                                                                                                                                                                                                                                                                                                                                                                                                                                                                                                                                                                                                                                                     | 1.3%                                                                                                                                                                                         |
| Enrollment                                                                                                                                                                                                           |                                      | Credit                | Enrollment Type                                                     | o Cradi                                                                                                                                                                                                                                                                                                                                                                                                | it Hour                                                                                                                                                                                                                              | Parks,Rec,Leisure,&fitness study                                                                                                                                                                                                                                                                                                                                                        |                                                                                              | 111                                                                                                                                                                                                                                                                                                                                                                                                                                                                                                                                                                                                                                                                                                                                                                                                                                                                                                                                                                                                                                                                                                                                                                                                                                                                                                                                                                                                                                                                                                                                                                                                                                                                                                                                                     | 1.1%                                                                                                                                                                                         |
| Hour Produ                                                                                                                                                                                                           |                                      |                       |                                                                     |                                                                                                                                                                                                                                                                                                                                                                                                        | it noui                                                                                                                                                                                                                              | English                                                                                                                                                                                                                                                                                                                                                                                 |                                                                                              | 66                                                                                                                                                                                                                                                                                                                                                                                                                                                                                                                                                                                                                                                                                                                                                                                                                                                                                                                                                                                                                                                                                                                                                                                                                                                                                                                                                                                                                                                                                                                                                                                                                                                                                                                                                      | 0.6%                                                                                                                                                                                         |
|                                                                                                                                                                                                                      | uction                               | •                     |                                                                     |                                                                                                                                                                                                                                                                                                                                                                                                        | Porcont                                                                                                                                                                                                                              |                                                                                                                                                                                                                                                                                                                                                                                         |                                                                                              | 66                                                                                                                                                                                                                                                                                                                                                                                                                                                                                                                                                                                                                                                                                                                                                                                                                                                                                                                                                                                                                                                                                                                                                                                                                                                                                                                                                                                                                                                                                                                                                                                                                                                                                                                                                      |                                                                                                                                                                                              |
| Full-Time                                                                                                                                                                                                            | uction                               | •                     | Total Percen                                                        | nt Total                                                                                                                                                                                                                                                                                                                                                                                               | Percent                                                                                                                                                                                                                              | History                                                                                                                                                                                                                                                                                                                                                                                 |                                                                                              | 51                                                                                                                                                                                                                                                                                                                                                                                                                                                                                                                                                                                                                                                                                                                                                                                                                                                                                                                                                                                                                                                                                                                                                                                                                                                                                                                                                                                                                                                                                                                                                                                                                                                                                                                                                      | 0.5%                                                                                                                                                                                         |
| Full-Time<br>Part-Time                                                                                                                                                                                               | uction                               | •                     | <b>Total Percen</b><br>7,628 75.19                                  | nt <b>Total</b><br>% 116,072                                                                                                                                                                                                                                                                                                                                                                           | 88.5%                                                                                                                                                                                                                                | History<br>Mathematics & Stats                                                                                                                                                                                                                                                                                                                                                          |                                                                                              | 51<br>39                                                                                                                                                                                                                                                                                                                                                                                                                                                                                                                                                                                                                                                                                                                                                                                                                                                                                                                                                                                                                                                                                                                                                                                                                                                                                                                                                                                                                                                                                                                                                                                                                                                                                                                                                | 0.5%<br>0.4%                                                                                                                                                                                 |
| Full-Time<br>Part-Time                                                                                                                                                                                               | uction                               |                       | Total Percent7,62875.192,53524.99                                   | <b>it Total</b><br>% 116,072<br>% 15,085                                                                                                                                                                                                                                                                                                                                                               | 88.5%<br>11.5%                                                                                                                                                                                                                       | History<br>Mathematics & Stats<br>Multi/InterdiscStudy                                                                                                                                                                                                                                                                                                                                  |                                                                                              | 51<br>39<br>36                                                                                                                                                                                                                                                                                                                                                                                                                                                                                                                                                                                                                                                                                                                                                                                                                                                                                                                                                                                                                                                                                                                                                                                                                                                                                                                                                                                                                                                                                                                                                                                                                                                                                                                                          | 0.5%<br>0.4%<br>0.4%                                                                                                                                                                         |
|                                                                                                                                                                                                                      | uction                               | Total                 | Total Percent7,62875.192,53524.99                                   | <b>it Total</b><br>% 116,072<br>% 15,085                                                                                                                                                                                                                                                                                                                                                               | 88.5%<br>11.5%                                                                                                                                                                                                                       | History<br>Mathematics & Stats<br>Multi/InterdiscStudy<br>Foreign Language                                                                                                                                                                                                                                                                                                              |                                                                                              | 51<br>39<br>36<br>31                                                                                                                                                                                                                                                                                                                                                                                                                                                                                                                                                                                                                                                                                                                                                                                                                                                                                                                                                                                                                                                                                                                                                                                                                                                                                                                                                                                                                                                                                                                                                                                                                                                                                                                                    | 0.5%<br>0.4%<br>0.4%<br>0.3%                                                                                                                                                                 |
| Part-Time                                                                                                                                                                                                            |                                      |                       | Total Percent7,62875.192,53524.99                                   | nt Total<br>% 116,072<br>% 15,085<br>% 131,157                                                                                                                                                                                                                                                                                                                                                         | 88.5%<br>11.5%<br>100.0%                                                                                                                                                                                                             | History<br>Mathematics & Stats<br>Multi/InterdiscStudy<br>Foreign Language<br>Phil/Rel                                                                                                                                                                                                                                                                                                  |                                                                                              | 51<br>39<br>36<br>31<br>15                                                                                                                                                                                                                                                                                                                                                                                                                                                                                                                                                                                                                                                                                                                                                                                                                                                                                                                                                                                                                                                                                                                                                                                                                                                                                                                                                                                                                                                                                                                                                                                                                                                                                                                              | 0.5%<br>0.4%<br>0.4%<br>0.3%<br>0.1%                                                                                                                                                         |
|                                                                                                                                                                                                                      | nicity                               |                       | Total Percent7,62875.192,53524.99                                   | nt Total<br>% 116,072<br>% 15,085<br>% 131,157                                                                                                                                                                                                                                                                                                                                                         | 88.5%<br>11.5%<br>100.0%<br>Percent<br>1.1%                                                                                                                                                                                          | History<br>Mathematics & Stats<br>Multi/InterdiscStudy<br>Foreign Language<br>Phil/Rel<br>Natural resources & conservation                                                                                                                                                                                                                                                              |                                                                                              | 51<br>39<br>36<br>31<br>15<br>10                                                                                                                                                                                                                                                                                                                                                                                                                                                                                                                                                                                                                                                                                                                                                                                                                                                                                                                                                                                                                                                                                                                                                                                                                                                                                                                                                                                                                                                                                                                                                                                                                                                                                                                        | 0.5%<br>0.4%<br>0.3%<br>0.1%<br>0.1%                                                                                                                                                         |
| Part-Time<br>Race/Ethr<br>American I<br>Asian                                                                                                                                                                        | nicity                               |                       | Total Percent7,62875.192,53524.99                                   | Total           %         116,072           %         15,085           %         131,157           Total         113           113         186                                                                                                                                                                                                                                                         | 88.5%<br>11.5%<br>100.0%<br>Percent<br>1.1%<br>1.8%                                                                                                                                                                                  | History<br>Mathematics & Stats<br>Multi/InterdiscStudy<br>Foreign Language<br>Phil/Rel<br>Natural resources & conservation<br>Family & consumer sci/human sci                                                                                                                                                                                                                           |                                                                                              | 51<br>39<br>36<br>31<br>15<br>10<br>8                                                                                                                                                                                                                                                                                                                                                                                                                                                                                                                                                                                                                                                                                                                                                                                                                                                                                                                                                                                                                                                                                                                                                                                                                                                                                                                                                                                                                                                                                                                                                                                                                                                                                                                   | 0.5%<br>0.4%<br>0.3%<br>0.1%<br>0.1%<br>0.1%                                                                                                                                                 |
| Part-Time<br>Race/Ethr<br>American I<br>Asian<br>Black                                                                                                                                                               | nicity                               |                       | Total Percent7,62875.192,53524.99                                   | Total           %         116,072           %         15,085           %         131,157           Total         113           186         225                                                                                                                                                                                                                                                         | 88.5%<br>11.5%<br>100.0%<br>Percent<br>1.1%<br>1.8%<br>2.2%                                                                                                                                                                          | History<br>Mathematics & Stats<br>Multi/InterdiscStudy<br>Foreign Language<br>Phil/Rel<br>Natural resources & conservation<br>Family & consumer sci/human sci<br>Communications Technologies                                                                                                                                                                                            |                                                                                              | 51<br>39<br>36<br>31<br>15<br>10<br>8<br>5                                                                                                                                                                                                                                                                                                                                                                                                                                                                                                                                                                                                                                                                                                                                                                                                                                                                                                                                                                                                                                                                                                                                                                                                                                                                                                                                                                                                                                                                                                                                                                                                                                                                                                              | 0.5%<br>0.4%<br>0.3%<br>0.1%<br>0.1%<br>0.1%<br>0.0%                                                                                                                                         |
| Part-Time<br>Race/Ethr<br>American I<br>Asian<br>Black<br>Hawaiian                                                                                                                                                   | nicity                               |                       | Total Percent7,62875.192,53524.99                                   | Total           %         116,072           %         15,085           %         131,157           Total         113           186         225           6         6                                                                                                                                                                                                                                   | 88.5%<br>11.5%<br>100.0%<br>Percent<br>1.1%<br>1.8%<br>2.2%<br>0.1%                                                                                                                                                                  | History<br>Mathematics & Stats<br>Multi/InterdiscStudy<br>Foreign Language<br>Phil/Rel<br>Natural resources & conservation<br>Family & consumer sci/human sci<br>Communications Technologies<br>Engr Tech                                                                                                                                                                               |                                                                                              | 51<br>39<br>36<br>31<br>15<br>10<br>8<br>5<br>5                                                                                                                                                                                                                                                                                                                                                                                                                                                                                                                                                                                                                                                                                                                                                                                                                                                                                                                                                                                                                                                                                                                                                                                                                                                                                                                                                                                                                                                                                                                                                                                                                                                                                                         | 0.5%<br>0.4%<br>0.3%<br>0.1%<br>0.1%<br>0.1%<br>0.0%<br>0.0%                                                                                                                                 |
| Part-Time<br>Race/Ethr<br>American I<br>Asian<br>Black<br>Hawaiian<br>Hispanic                                                                                                                                       | <b>nicity</b><br>Indian              |                       | Total Percent7,62875.192,53524.99                                   | Total           %         116,072           %         15,085           %         131,157           Total         113           186         225           6         441                                                                                                                                                                                                                                 | 88.5%<br>11.5%<br>100.0%<br><b>Percent</b><br>1.1%<br>1.8%<br>2.2%<br>0.1%<br>4.3%                                                                                                                                                   | History<br>Mathematics & Stats<br>Multi/InterdiscStudy<br>Foreign Language<br>Phil/Rel<br>Natural resources & conservation<br>Family & consumer sci/human sci<br>Communications Technologies                                                                                                                                                                                            | Total                                                                                        | 51<br>39<br>36<br>31<br>15<br>10<br>8<br>5<br>5<br>10                                                                                                                                                                                                                                                                                                                                                                                                                                                                                                                                                                                                                                                                                                                                                                                                                                                                                                                                                                                                                                                                                                                                                                                                                                                                                                                                                                                                                                                                                                                                                                                                                                                                                                   | 0.5%<br>0.4%<br>0.3%<br>0.1%<br>0.1%<br>0.1%<br>0.0%<br>0.0%<br>0.0%                                                                                                                         |
| Part-Time<br>Race/Ethr<br>American I<br>Asian<br>Black<br>Hawaiian<br>Hispanic<br>Not Specif                                                                                                                         | <b>nicity</b><br>Indian              |                       | Total Percent7,62875.192,53524.99                                   | Total           %         116,072           %         15,085           %         131,157           Total         113           186         225           6         441           373                                                                                                                                                                                                                   | 88.5%<br>11.5%<br>100.0%<br><b>Percent</b><br>1.1%<br>1.8%<br>2.2%<br>0.1%<br>4.3%<br>3.7%                                                                                                                                           | History<br>Mathematics & Stats<br>Multi/InterdiscStudy<br>Foreign Language<br>Phil/Rel<br>Natural resources & conservation<br>Family & consumer sci/human sci<br>Communications Technologies<br>Engr Tech                                                                                                                                                                               | Total                                                                                        | 51<br>39<br>36<br>31<br>15<br>10<br>8<br>5<br>5                                                                                                                                                                                                                                                                                                                                                                                                                                                                                                                                                                                                                                                                                                                                                                                                                                                                                                                                                                                                                                                                                                                                                                                                                                                                                                                                                                                                                                                                                                                                                                                                                                                                                                         | 0.5%<br>0.4%<br>0.3%<br>0.1%<br>0.1%<br>0.1%<br>0.0%<br>0.0%                                                                                                                                 |
| Part-Time<br>Race/Ethr<br>American I<br>Asian<br>Black<br>Hawaiian<br>Hispanic                                                                                                                                       | <b>nicity</b><br>Indian              |                       | Total Percent7,62875.192,53524.99                                   | Total           %         116,072           %         15,085           %         131,157           Total         113           186         225           6         441                                                                                                                                                                                                                                 | 88.5%<br>11.5%<br>100.0%<br><b>Percent</b><br>1.1%<br>1.8%<br>2.2%<br>0.1%<br>4.3%                                                                                                                                                   | History<br>Mathematics & Stats<br>Multi/InterdiscStudy<br>Foreign Language<br>Phil/Rel<br>Natural resources & conservation<br>Family & consumer sci/human sci<br>Communications Technologies<br>Engr Tech                                                                                                                                                                               | Total                                                                                        | 51<br>39<br>36<br>31<br>15<br>10<br>8<br>5<br>5<br>10                                                                                                                                                                                                                                                                                                                                                                                                                                                                                                                                                                                                                                                                                                                                                                                                                                                                                                                                                                                                                                                                                                                                                                                                                                                                                                                                                                                                                                                                                                                                                                                                                                                                                                   | 0.5%<br>0.4%<br>0.3%<br>0.1%<br>0.1%<br>0.1%<br>0.0%<br>0.0%<br>0.0%                                                                                                                         |
| Part-Time<br>Race/Ethr<br>American I<br>Asian<br>Black<br>Hawaiian<br>Hispanic<br>Not Specif<br>Non-reside                                                                                                           | nicity<br>Indian<br>ied<br>ent Alien |                       | Total Percent7,62875.192,53524.99                                   | t Total<br>% 116,072<br>% 15,085<br>% 131,157<br>Total<br>113<br>186<br>225<br>6<br>441<br>373<br>559<br>7,812<br>448                                                                                                                                                                                                                                                                                  | 88.5%<br>11.5%<br>100.0%<br><b>Percent</b><br>1.1%<br>1.8%<br>2.2%<br>0.1%<br>4.3%<br>3.7%<br>5.5%<br>76.9%<br>4.4%                                                                                                                  | History<br>Mathematics & Stats<br>Multi/InterdiscStudy<br>Foreign Language<br>Phil/Rel<br>Natural resources & conservation<br>Family & consumer sci/human sci<br>Communications Technologies<br>Engr Tech                                                                                                                                                                               | Total                                                                                        | 51<br>39<br>36<br>31<br>15<br>10<br>8<br>5<br>5<br>10<br>10,163<br><b>Total</b>                                                                                                                                                                                                                                                                                                                                                                                                                                                                                                                                                                                                                                                                                                                                                                                                                                                                                                                                                                                                                                                                                                                                                                                                                                                                                                                                                                                                                                                                                                                                                                                                                                                                         | 0.5%<br>0.4%<br>0.3%<br>0.1%<br>0.1%<br>0.0%<br>0.0%<br>0.0%<br>0.1%<br>100.0%                                                                                                               |
| Part-Time<br>Race/Ethr<br>American I<br>Asian<br>Black<br>Hawaiian<br>Hispanic<br>Not Specif<br>Non-reside<br>White                                                                                                  | nicity<br>Indian<br>ied<br>ent Alien |                       | Total Percent7,62875.192,53524.99                                   | t Total<br>% 116,072<br>% 15,085<br>% 131,157<br>Total<br>113<br>186<br>225<br>6<br>441<br>373<br>559<br>7,812<br>448                                                                                                                                                                                                                                                                                  | 88.5%<br>11.5%<br>100.0%<br><b>Percent</b><br>1.1%<br>1.8%<br>2.2%<br>0.1%<br>4.3%<br>3.7%<br>5.5%<br>76.9%                                                                                                                          | History<br>Mathematics & Stats<br>Multi/InterdiscStudy<br>Foreign Language<br>Phil/Rel<br>Natural resources & conservation<br>Family & consumer sci/human sci<br>Communications Technologies<br>Engr Tech<br>Others<br>Residency*<br>North Dakota                                                                                                                                       | Total                                                                                        | 51<br>39<br>36<br>31<br>15<br>10<br>8<br>5<br>5<br>5<br>10<br>10,163<br><b>Total</b><br>3,736                                                                                                                                                                                                                                                                                                                                                                                                                                                                                                                                                                                                                                                                                                                                                                                                                                                                                                                                                                                                                                                                                                                                                                                                                                                                                                                                                                                                                                                                                                                                                                                                                                                           | 0.5%<br>0.4%<br>0.3%<br>0.1%<br>0.1%<br>0.0%<br>0.0%<br>0.0%<br>0.1%<br>100.0%<br>Percent<br>36.8%                                                                                           |
| Part-Time<br><b>Race/Ethr</b><br>American I<br>Asian<br>Black<br>Hawaiian<br>Hispanic<br>Not Specif<br>Non-reside<br>White<br>2 or more I                                                                            | nicity<br>Indian<br>ied<br>ent Alien |                       | Total Percen<br>7,628 75.19<br>2,535 24.99<br>10,163 100.09         | Total           %         116,072           %         15,085           %         131,157           Total         113           186         225           6         441           373         559           7,812         448           10,163         Total                                                                                                                                            | 88.5%<br>11.5%<br>100.0%<br><b>Percent</b><br>1.1%<br>1.8%<br>2.2%<br>0.1%<br>4.3%<br>3.7%<br>5.5%<br>76.9%<br>4.4%<br>100.0%<br><b>Percent</b>                                                                                      | History<br>Mathematics & Stats<br>Multi/InterdiscStudy<br>Foreign Language<br>Phil/Rel<br>Natural resources & conservation<br>Family & consumer sci/human sci<br>Communications Technologies<br>Engr Tech<br>Others<br>Residency*<br>North Dakota<br>North Dakota Military                                                                                                              | Total                                                                                        | 51<br>39<br>36<br>31<br>15<br>10<br>8<br>5<br>5<br>10<br>10,163<br><b>Total</b><br>3,736<br>659                                                                                                                                                                                                                                                                                                                                                                                                                                                                                                                                                                                                                                                                                                                                                                                                                                                                                                                                                                                                                                                                                                                                                                                                                                                                                                                                                                                                                                                                                                                                                                                                                                                         | 0.5%<br>0.4%<br>0.3%<br>0.1%<br>0.1%<br>0.0%<br>0.0%<br>0.0%<br>0.1%<br>100.0%<br>Percent<br>36.8%<br>6.5%                                                                                   |
| Part-Time<br><b>Race/Ethr</b><br>American I<br>Asian<br>Black<br>Hawaiian<br>Hispanic<br>Not Specif<br>Non-reside<br>White<br>2 or more I<br>Age<br>Under 18                                                         | nicity<br>Indian<br>ied<br>ent Alien |                       | Total Percen<br>7,628 75.19<br>2,535 24.99<br>10,163 100.09         | Total           %         116,072           %         15,085           %         131,157           Total         113           186         225           6         441           373         559           7,812         448           10,163         Total           1         10,163                                                                                                                 | 88.5%<br>11.5%<br>100.0%<br><b>Percent</b><br>1.1%<br>1.8%<br>2.2%<br>0.1%<br>4.3%<br>3.7%<br>5.5%<br>76.9%<br>4.4%<br>100.0%<br><b>Percent</b><br>0.7%                                                                              | History<br>Mathematics & Stats<br>Multi/InterdiscStudy<br>Foreign Language<br>Phil/Rel<br>Natural resources & conservation<br>Family & consumer sci/human sci<br>Communications Technologies<br>Engr Tech<br>Others<br><b>Residency*</b><br>North Dakota<br>North Dakota Military<br>Minnesota                                                                                          | Total                                                                                        | 51<br>39<br>36<br>31<br>15<br>10<br>8<br>5<br>5<br>5<br>10<br>10,163<br><b>Total</b><br>3,736                                                                                                                                                                                                                                                                                                                                                                                                                                                                                                                                                                                                                                                                                                                                                                                                                                                                                                                                                                                                                                                                                                                                                                                                                                                                                                                                                                                                                                                                                                                                                                                                                                                           | 0.5%<br>0.4%<br>0.3%<br>0.1%<br>0.1%<br>0.0%<br>0.0%<br>0.0%<br>0.1%<br>100.0%<br>Percent<br>36.8%                                                                                           |
| Part-Time<br><b>Race/Ethr</b><br>American I<br>Asian<br>Black<br>Hawaiian<br>Hispanic<br>Not Specif<br>Non-reside<br>White<br>2 or more I<br>Age<br>Under 18<br>18-19                                                | nicity<br>Indian<br>ied<br>ent Alien |                       | Total Percen<br>7,628 75.19<br>2,535 24.99<br>10,163 100.09         | Total           %         116,072           %         15,085           %         131,157           Total         113           186         225           6         441           373         559           7,812         448           10,163         Total           70         2,993                                                                                                                 | 88.5%<br>11.5%<br>100.0%<br><b>Percent</b><br>1.1%<br>1.8%<br>2.2%<br>0.1%<br>4.3%<br>3.7%<br>5.5%<br>76.9%<br>4.4%<br>100.0%<br><b>Percent</b><br>0.7%<br>29.4%                                                                     | History<br>Mathematics & Stats<br>Multi/InterdiscStudy<br>Foreign Language<br>Phil/Rel<br>Natural resources & conservation<br>Family & consumer sci/human sci<br>Communications Technologies<br>Engr Tech<br>Others                                                                                                                                                                     | Total                                                                                        | 51<br>39<br>36<br>31<br>15<br>10<br>8<br>5<br>5<br>10<br>10,163<br><b>Total</b><br>3,736<br>659<br>3,084<br>797<br>585                                                                                                                                                                                                                                                                                                                                                                                                                                                                                                                                                                                                                                                                                                                                                                                                                                                                                                                                                                                                                                                                                                                                                                                                                                                                                                                                                                                                                                                                                                                                                                                                                                  | 0.5%<br>0.4%<br>0.3%<br>0.1%<br>0.1%<br>0.1%<br>0.0%<br>0.0%<br>0.1%<br>100.0%<br><b>Percent</b><br>36.8%<br>6.5%<br>30.3%<br>7.8%<br>5.8%                                                   |
| Part-Time<br><b>Race/Ethr</b><br>American I<br>Asian<br>Black<br>Hawaiian<br>Hispanic<br>Not Specif<br>Non-reside<br>White<br>2 or more I<br><b>Age</b><br>Under 18<br>18-19<br>20-21                                | nicity<br>Indian<br>ied<br>ent Alien |                       | Total Percen<br>7,628 75.19<br>2,535 24.99<br>10,163 100.09         | Total           %         116,072           %         15,085           %         131,157           Total         113           186         225           6         441           373         559           7,812         448           10,163         70           2,993         3,392                                                                                                                 | 88.5%<br>11.5%<br>100.0%<br><b>Percent</b><br>1.1%<br>1.8%<br>2.2%<br>0.1%<br>4.3%<br>3.7%<br>5.5%<br>76.9%<br>4.4%<br>100.0%<br><b>Percent</b><br>0.7%<br>29.4%<br>33.4%                                                            | History<br>Mathematics & Stats<br>Multi/InterdiscStudy<br>Foreign Language<br>Phil/Rel<br>Natural resources & conservation<br>Family & consumer sci/human sci<br>Communications Technologies<br>Engr Tech<br>Others                                                                                                                                                                     | Total                                                                                        | 51<br>39<br>36<br>31<br>15<br>10<br>8<br>5<br>5<br>10<br>10,163<br><b>Total</b><br>3,736<br>659<br>3,084<br>797<br>585<br>756                                                                                                                                                                                                                                                                                                                                                                                                                                                                                                                                                                                                                                                                                                                                                                                                                                                                                                                                                                                                                                                                                                                                                                                                                                                                                                                                                                                                                                                                                                                                                                                                                           | 0.5%<br>0.4%<br>0.3%<br>0.1%<br>0.1%<br>0.1%<br>0.0%<br>0.0%<br>0.1%<br>100.0%<br><b>Percent</b><br>36.8%<br>6.5%<br>30.3%<br>7.8%<br>5.8%<br>7.4%                                           |
| Part-Time<br><b>Race/Ethr</b><br>American I<br>Asian<br>Black<br>Hawaiian<br>Hispanic<br>Not Specif<br>Non-reside<br>White<br>2 or more I<br>Age<br>Under 18<br>18-19<br>20-21<br>22-24                              | nicity<br>Indian<br>ied<br>ent Alien |                       | Total Percen<br>7,628 75.19<br>2,535 24.99<br>10,163 100.09         | Total           %         116,072           %         15,085           %         131,157           Total         113           186         225           6         441           373         559           7,812         448           10,163         10,163           Total         70           2,993         3,392           1,849         1,849                                                    | 88.5%<br>11.5%<br>100.0%<br><b>Percent</b><br>1.1%<br>1.8%<br>2.2%<br>0.1%<br>4.3%<br>3.7%<br>5.5%<br>76.9%<br>4.4%<br>100.0%<br><b>Percent</b><br>0.7%<br>29.4%<br>33.4%<br>18.2%                                                   | History<br>Mathematics & Stats<br>Multi/InterdiscStudy<br>Foreign Language<br>Phil/Rel<br>Natural resources & conservation<br>Family & consumer sci/human sci<br>Communications Technologies<br>Engr Tech<br>Others                                                                                                                                                                     | Total                                                                                        | 51<br>39<br>36<br>31<br>15<br>10<br>8<br>5<br>5<br>10<br>10,163<br><b>Total</b><br>3,736<br>659<br>3,084<br>797<br>585<br>756<br>527                                                                                                                                                                                                                                                                                                                                                                                                                                                                                                                                                                                                                                                                                                                                                                                                                                                                                                                                                                                                                                                                                                                                                                                                                                                                                                                                                                                                                                                                                                                                                                                                                    | 0.5%<br>0.4%<br>0.3%<br>0.1%<br>0.1%<br>0.0%<br>0.0%<br>0.0%<br>0.1%<br>100.0%<br><b>Percent</b><br>36.8%<br>6.5%<br>30.3%<br>7.8%<br>5.8%<br>7.4%<br>5.2%                                   |
| Part-Time<br>Race/Ethr<br>American I<br>Asian<br>Black<br>Hawaiian<br>Hispanic<br>Not Specif<br>Non-reside<br>White<br>2 or more f<br>Age<br>Under 18<br>18-19<br>20-21<br>22-24<br>25-29                            | nicity<br>Indian<br>ied<br>ent Alien |                       | Total Percen<br>7,628 75.19<br>2,535 24.99<br>10,163 100.09         | Total           %         116,072           %         15,085           %         131,157           Total         113           186         225           6         441           373         559           7,812         448           10,163         10,163           Total         70           2,993         3,392           1,849         737                                                      | 88.5%<br>11.5%<br>100.0%<br><b>Percent</b><br>1.1%<br>1.8%<br>2.2%<br>0.1%<br>4.3%<br>3.7%<br>5.5%<br>76.9%<br>4.4%<br>100.0%<br><b>Percent</b><br>0.7%<br>29.4%<br>33.4%<br>18.2%<br>7.3%                                           | History<br>Mathematics & Stats<br>Multi/InterdiscStudy<br>Foreign Language<br>Phil/Rel<br>Natural resources & conservation<br>Family & consumer sci/human sci<br>Communications Technologies<br>Engr Tech<br>Others                                                                                                                                                                     | Total                                                                                        | 51<br>39<br>36<br>31<br>15<br>10<br>8<br>5<br>5<br>10<br>10,163<br><b>Total</b><br>3,736<br>659<br>3,084<br>797<br>585<br>756<br>527<br>19                                                                                                                                                                                                                                                                                                                                                                                                                                                                                                                                                                                                                                                                                                                                                                                                                                                                                                                                                                                                                                                                                                                                                                                                                                                                                                                                                                                                                                                                                                                                                                                                              | 0.5%<br>0.4%<br>0.3%<br>0.1%<br>0.1%<br>0.1%<br>0.0%<br>0.0%<br>0.1%<br>100.0%<br><b>Percent</b><br>36.8%<br>6.5%<br>30.3%<br>7.8%<br>5.8%<br>7.4%                                           |
| Part-Time<br>Race/Ethr<br>American I<br>Asian<br>Black<br>Hawaiian<br>Hispanic<br>Not Specif<br>Non-reside<br>White<br>2 or more I<br>Age<br>Under 18<br>18-19<br>20-21<br>22-24<br>25-29<br>30-34                   | nicity<br>Indian<br>ied<br>ent Alien |                       | Total Percen<br>7,628 75.19<br>2,535 24.99<br>10,163 100.09         | Total           %         116,072           %         15,085           %         131,157           Total         113           113         186           225         6           441         373           559         7,812           448         10,163           I         103           10,163         70           2,993         3,392           1,849         737           476         70       | 88.5%<br>11.5%<br>100.0%<br><b>Percent</b><br>1.1%<br>1.8%<br>2.2%<br>0.1%<br>4.3%<br>3.7%<br>5.5%<br>76.9%<br>4.4%<br>100.0%<br><b>Percent</b><br>0.7%<br>29.4%<br>33.4%<br>18.2%<br>7.3%<br>4.7%                                   | History<br>Mathematics & Stats<br>Multi/InterdiscStudy<br>Foreign Language<br>Phil/Rel<br>Natural resources & conservation<br>Family & consumer sci/human sci<br>Communications Technologies<br>Engr Tech<br>Others<br><b>Residency*</b><br>North Dakota<br>North Dakota Military<br>Minnesota<br>Non-Resident<br>WUE / WICHE<br>MHEC States<br>Contiguous St/Prv<br>ND Grad / Alum Dep | Total                                                                                        | 51<br>39<br>36<br>31<br>15<br>10<br>8<br>5<br>5<br>10<br>10,163<br><b>Total</b><br>3,736<br>659<br>3,084<br>797<br>585<br>756<br>527                                                                                                                                                                                                                                                                                                                                                                                                                                                                                                                                                                                                                                                                                                                                                                                                                                                                                                                                                                                                                                                                                                                                                                                                                                                                                                                                                                                                                                                                                                                                                                                                                    | 0.5%<br>0.4%<br>0.3%<br>0.1%<br>0.1%<br>0.0%<br>0.0%<br>0.0%<br>0.1%<br>100.0%<br><b>Percent</b><br>36.8%<br>6.5%<br>30.3%<br>7.8%<br>5.8%<br>7.4%<br>5.2%<br>0.2%                           |
| Part-Time<br>Race/Ethr<br>American I<br>Asian<br>Black<br>Hawaiian<br>Hispanic<br>Not Specif<br>Non-reside<br>White<br>2 or more I<br>Age<br>Under 18<br>18-19<br>20-21<br>22-24<br>25-29<br>30-34<br>35-39          | nicity<br>Indian<br>ied<br>ent Alien |                       | Total Percen<br>7,628 75.19<br>2,535 24.99<br>10,163 100.09         | Total           %         116,072           %         15,085           %         131,157           Total         113           186         225           6         441           373         559           7,812         448           10,163         Total           70         2,993           3,392         1,849           737         476           308         301                               | 88.5%<br>11.5%<br>100.0%<br><b>Percent</b><br>1.1%<br>1.8%<br>2.2%<br>0.1%<br>4.3%<br>3.7%<br>5.5%<br>76.9%<br>4.4%<br>100.0%<br><b>Percent</b><br>0.7%<br>29.4%<br>33.4%<br>18.2%<br>7.3%<br>4.7%<br>3.0%                           | History<br>Mathematics & Stats<br>Multi/InterdiscStudy<br>Foreign Language<br>Phil/Rel<br>Natural resources & conservation<br>Family & consumer sci/human sci<br>Communications Technologies<br>Engr Tech<br>Others                                                                                                                                                                     | Total                                                                                        | 51<br>39<br>36<br>31<br>15<br>10<br>8<br>5<br>5<br>10<br>10,163<br><b>Total</b><br>3,736<br>659<br>3,084<br>797<br>585<br>756<br>527<br>19<br>10,163                                                                                                                                                                                                                                                                                                                                                                                                                                                                                                                                                                                                                                                                                                                                                                                                                                                                                                                                                                                                                                                                                                                                                                                                                                                                                                                                                                                                                                                                                                                                                                                                    | 0.5%<br>0.4%<br>0.3%<br>0.1%<br>0.1%<br>0.0%<br>0.0%<br>0.0%<br>0.1%<br>100.0%<br><b>Percent</b><br>36.8%<br>6.5%<br>30.3%<br>7.8%<br>5.8%<br>7.8%<br>5.8%<br>7.4%<br>5.2%<br>0.2%<br>100.0% |
| Part-Time<br>Race/Ethr<br>American I<br>Asian<br>Black<br>Hawaiian<br>Hispanic<br>Not Specif<br>Non-reside<br>White<br>2 or more I<br>Age<br>Under 18<br>18-19<br>20-21<br>22-24<br>25-29<br>30-34<br>35-39<br>40-49 | nicity<br>Indian<br>ied<br>ent Alien |                       | Total Percen<br>7,628 75.19<br>2,535 24.99<br>10,163 100.09         | Total           %         116,072           %         15,085           %         131,157           Total         113           186         225           6         441           373         559           7,812         448           10,163         10,163           Total         70           2,993         3,392           1,849         737           476         308           247              | 88.5%<br>11.5%<br>100.0%<br><b>Percent</b><br>1.1%<br>1.8%<br>2.2%<br>0.1%<br>4.3%<br>3.7%<br>5.5%<br>76.9%<br>4.4%<br>100.0%<br><b>Percent</b><br>0.7%<br>29.4%<br>33.4%<br>18.2%<br>7.3%<br>4.7%<br>3.0%<br>2.4%                   | History<br>Mathematics & Stats<br>Multi/InterdiscStudy<br>Foreign Language<br>Phil/Rel<br>Natural resources & conservation<br>Family & consumer sci/human sci<br>Communications Technologies<br>Engr Tech<br>Others<br><b>Residency*</b><br>North Dakota<br>North Dakota Military<br>Minnesota<br>Non-Resident<br>WUE / WICHE<br>MHEC States<br>Contiguous St/Prv<br>ND Grad / Alum Dep | <b>Total</b><br>ystem<br>Hawaii, Idal                                                        | 51<br>39<br>36<br>31<br>15<br>10<br>8<br>5<br>5<br>10<br>10,163<br><b>Total</b><br>3,736<br>659<br>3,084<br>797<br>585<br>756<br>527<br>19<br>10,163                                                                                                                                                                                                                                                                                                                                                                                                                                                                                                                                                                                                                                                                                                                                                                                                                                                                                                                                                                                                                                                                                                                                                                                                                                                                                                                                                                                                                                                                                                                                                                                                    | 0.5%<br>0.4%<br>0.3%<br>0.1%<br>0.1%<br>0.0%<br>0.0%<br>0.0%<br>0.1%<br>100.0%<br><b>Percent</b><br>36.8%<br>6.5%<br>30.3%<br>7.8%<br>5.8%<br>7.8%<br>5.8%<br>7.4%<br>5.2%<br>0.2%<br>100.0% |
| Part-Time<br>Race/Ethr<br>American I<br>Asian<br>Black<br>Hawaiian<br>Hispanic<br>Not Specif<br>Non-reside<br>White<br>2 or more I<br>Age<br>Under 18<br>18-19<br>20-21<br>22-24<br>25-29<br>30-34<br>35-39          | nicity<br>Indian<br>ied<br>ent Alien |                       | Total Percen<br>7,628 75.19<br>2,535 24.99<br>10,163 100.09         | Total           %         116,072           %         15,085           %         131,157           Total         113           186         225           6         441           373         559           7,812         448           10,163         10,163           I         10,163           18,849         737           476         308           247         91                                | 88.5%<br>11.5%<br>100.0%<br><b>Percent</b><br>1.1%<br>1.8%<br>2.2%<br>0.1%<br>4.3%<br>3.7%<br>5.5%<br>76.9%<br>4.4%<br>100.0%<br><b>Percent</b><br>0.7%<br>29.4%<br>33.4%<br>18.2%<br>7.3%<br>4.7%<br>3.0%                           | History<br>Mathematics & Stats<br>Multi/InterdiscStudy<br>Foreign Language<br>Phil/Rel<br>Natural resources & conservation<br>Family & consumer sci/human sci<br>Communications Technologies<br>Engr Tech<br>Others                                                                                                                                                                     | <b>Total</b><br>ystem<br>Hawaii, Idał<br>Iskatchewan                                         | 51<br>39<br>36<br>31<br>15<br>10<br>8<br>5<br>5<br>10<br>10,163<br><b>Total</b><br>3,736<br>659<br>3,084<br>797<br>585<br>756<br>527<br>19<br>10,163                                                                                                                                                                                                                                                                                                                                                                                                                                                                                                                                                                                                                                                                                                                                                                                                                                                                                                                                                                                                                                                                                                                                                                                                                                                                                                                                                                                                                                                                                                                                                                                                    | 0.5%<br>0.4%<br>0.3%<br>0.1%<br>0.1%<br>0.1%<br>0.0%<br>0.0%<br>0.1%<br>100.0%<br><b>Percent</b><br>36.8%<br>6.5%<br>30.3%<br>7.8%<br>5.8%<br>7.4%<br>5.2%<br>0.2%<br>100.0%                 |
| Part-Time<br>Race/Ethr<br>American I<br>Asian<br>Black<br>Hawaiian<br>Hispanic<br>Not Specif<br>Non-reside<br>White<br>2 or more I<br>Age<br>Under 18<br>18-19<br>20-21<br>22-24<br>25-29<br>30-34<br>35-39<br>40-49 | nicity<br>Indian<br>ied<br>ent Alien |                       | Total Percen<br>7,628 75.19<br>2,535 24.99<br>10,163 100.09<br>Tota | Total           %         116,072           %         15,085           %         131,157           Total         113           186         225           6         441           373         559           7,812         448           10,163         10,163           Total         70           2,993         3,392           1,849         737           476         308           247         91   | 88.5%<br>11.5%<br>100.0%<br><b>Percent</b><br>1.1%<br>1.8%<br>2.2%<br>0.1%<br>4.3%<br>3.7%<br>5.5%<br>76.9%<br>4.4%<br>100.0%<br><b>Percent</b><br>0.7%<br>29.4%<br>33.4%<br>18.2%<br>7.3%<br>4.7%<br>3.0%<br>2.4%<br>0.9%           | History<br>Mathematics & Stats<br>Multi/InterdiscStudy<br>Foreign Language<br>Phil/Rel<br>Natural resources & conservation<br>Family & consumer sci/human sci<br>Communications Technologies<br>Engr Tech<br>Others                                                                                                                                                                     | <b>Total</b><br>ystem<br>Hawaii, Idał<br>iskatchewan<br>souri, Nebra                         | 51<br>39<br>36<br>31<br>15<br>10<br>8<br>5<br>5<br>10<br>10,163<br><b>Total</b><br>3,736<br>659<br>3,084<br>797<br>585<br>756<br>527<br>19<br>10,163<br>no, Montana,<br>, Manitoba                                                                                                                                                                                                                                                                                                                                                                                                                                                                                                                                                                                                                                                                                                                                                                                                                                                                                                                                                                                                                                                                                                                                                                                                                                                                                                                                                                                                                                                                                                                                                                      | 0.5%<br>0.4%<br>0.3%<br>0.1%<br>0.1%<br>0.1%<br>0.0%<br>0.0%<br>0.1%<br>100.0%<br><b>Percent</b><br>36.8%<br>6.5%<br>30.3%<br>7.8%<br>5.8%<br>7.4%<br>5.2%<br>0.2%<br>100.0%                 |
| Part-Time<br>Race/Ethr<br>American I<br>Asian<br>Black<br>Hawaiian<br>Hispanic<br>Not Specif<br>Non-reside<br>White<br>2 or more I<br>Age<br>Under 18<br>18-19<br>20-21<br>22-24<br>25-29<br>30-34<br>35-39<br>40-49 | nicity<br>Indian<br>ied<br>ent Alien |                       | Total Percen<br>7,628 75.19<br>2,535 24.99<br>10,163 100.09<br>Tota | Total           %         116,072           %         15,085           %         131,157           Total         113           186         225           6         441           373         559           7,812         448           10,163         10,163           I         10,163           1,849         737           476         308           247         91           10,163         10,163 | 88.5%<br>11.5%<br>100.0%<br><b>Percent</b><br>1.1%<br>1.8%<br>2.2%<br>0.1%<br>4.3%<br>3.7%<br>5.5%<br>76.9%<br>4.4%<br>100.0%<br><b>Percent</b><br>0.7%<br>29.4%<br>33.4%<br>18.2%<br>7.3%<br>4.7%<br>3.0%<br>2.4%<br>0.9%<br>100.0% | History<br>Mathematics & Stats<br>Multi/InterdiscStudy<br>Foreign Language<br>Phil/Rel<br>Natural resources & conservation<br>Family & consumer sci/human sci<br>Communications Technologies<br>Engr Tech<br>Others                                                                                                                                                                     | Total<br>ystem<br>Hawaii, Idał<br>skatchewan<br>souri, Nebra<br>e: Official I<br>ce of Unive | 51<br>39<br>36<br>31<br>15<br>10<br>8<br>5<br>5<br>10<br>10,163<br><b>Total</b><br>3,736<br>659<br>3,084<br>797<br>585<br>756<br>527<br>19<br>10,163<br>a,084<br>rogr<br>4<br>9<br>10,163<br>a,084<br>rogr<br>4<br>9<br>10,163<br>a,084<br>rogr<br>4<br>9<br>10,163<br>a,084<br>rogr<br>4<br>9<br>10,163<br>a,084<br>rogr<br>4<br>9<br>10,163<br>a,084<br>rogr<br>4<br>9<br>10,163<br>a,084<br>rogr<br>4<br>9<br>10,163<br>a,084<br>rogr<br>4<br>9<br>10,163<br>a,084<br>rogr<br>4<br>9<br>10,163<br>a,084<br>rogr<br>4<br>9<br>10,163<br>a,084<br>rogr<br>4<br>9<br>10,163<br>a,084<br>rogr<br>4<br>9<br>10,163<br>a,094<br>rogr<br>4<br>9<br>10,163<br>a,094<br>rogr<br>4<br>9<br>10,163<br>a,094<br>rogr<br>4<br>10,163<br>a,094<br>rogr<br>4<br>10,163<br>a,036<br>rogr<br>4<br>10,163<br>a,036<br>rogr<br>4<br>10,163<br>a,036<br>rogr<br>4<br>rogr<br>5<br>20<br>rogr<br>4<br>rogr<br>4<br>rogr<br>8<br>5<br>rogr<br>10,163<br>a,036<br>rogr<br>7<br>5<br>8<br>5<br>rogr<br>7<br>5<br>8<br>5<br>rogr<br>7<br>5<br>8<br>5<br>rogr<br>7<br>5<br>8<br>5<br>rogr<br>7<br>5<br>8<br>5<br>rogr<br>7<br>5<br>8<br>5<br>rogr<br>7<br>5<br>8<br>5<br>rogr<br>7<br>5<br>8<br>5<br>rogr<br>7<br>5<br>8<br>5<br>rogr<br>7<br>5<br>8<br>5<br>rogr<br>7<br>5<br>8<br>5<br>rogr<br>7<br>5<br>8<br>5<br>rogr<br>7<br>5<br>8<br>5<br>rogr<br>7<br>5<br>8<br>5<br>rogr<br>7<br>5<br>8<br>5<br>rogr<br>7<br>5<br>8<br>5<br>rogr<br>7<br>5<br>8<br>5<br>rogr<br>7<br>5<br>8<br>5<br>rogr<br>7<br>5<br>8<br>5<br>rogr<br>7<br>5<br>8<br>5<br>rogr<br>7<br>5<br>8<br>5<br>rogr<br>7<br>5<br>8<br>5<br>7<br>7<br>5<br>8<br>5<br>7<br>7<br>7<br>9<br>7<br>8<br>5<br>7<br>7<br>7<br>8<br>5<br>7<br>7<br>5<br>8<br>5<br>7<br>7<br>7<br>8<br>5<br>7<br>7<br>8<br>5<br>8<br>5 | 0.5%<br>0.4%<br>0.3%<br>0.1%<br>0.1%<br>0.1%<br>0.0%<br>0.0%<br>0.1%<br>100.0%<br><b>Percent</b><br>36.8%<br>6.5%<br>30.3%<br>7.8%<br>5.8%<br>7.4%<br>5.2%<br>0.2%<br>100.0%<br>Nevada,      |