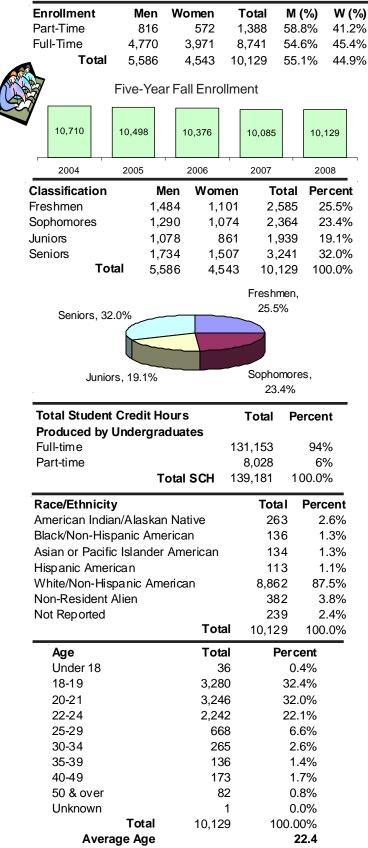

|                                                                                                                                                                                                                      |                                      |                       |                                                                     |                                                                                                                                                                                                                                                                                                                                                                                                        | -                                                                                                                                                                                                                                    | luate Students - Fall 2019                                                                                                                                                                                                                                                                                                                                                              |                                                                                              |                                                                                                                                                                                                                                                                                                                                                                                                                                                                                                                                                                                                                                                                                                                                                                                                                                                                                                                                                                                                                                                                                                                                                                                                                                                                                                                                                                                                                                                                                                                                                                                                                                                                                                                                                         |                                                                                                                                                                                              |
|----------------------------------------------------------------------------------------------------------------------------------------------------------------------------------------------------------------------|--------------------------------------|-----------------------|---------------------------------------------------------------------|--------------------------------------------------------------------------------------------------------------------------------------------------------------------------------------------------------------------------------------------------------------------------------------------------------------------------------------------------------------------------------------------------------|--------------------------------------------------------------------------------------------------------------------------------------------------------------------------------------------------------------------------------------|-----------------------------------------------------------------------------------------------------------------------------------------------------------------------------------------------------------------------------------------------------------------------------------------------------------------------------------------------------------------------------------------|----------------------------------------------------------------------------------------------|---------------------------------------------------------------------------------------------------------------------------------------------------------------------------------------------------------------------------------------------------------------------------------------------------------------------------------------------------------------------------------------------------------------------------------------------------------------------------------------------------------------------------------------------------------------------------------------------------------------------------------------------------------------------------------------------------------------------------------------------------------------------------------------------------------------------------------------------------------------------------------------------------------------------------------------------------------------------------------------------------------------------------------------------------------------------------------------------------------------------------------------------------------------------------------------------------------------------------------------------------------------------------------------------------------------------------------------------------------------------------------------------------------------------------------------------------------------------------------------------------------------------------------------------------------------------------------------------------------------------------------------------------------------------------------------------------------------------------------------------------------|----------------------------------------------------------------------------------------------------------------------------------------------------------------------------------------------|
| Enrollmer<br>Part-Time                                                                                                                                                                                               |                                      | <b>Men V</b><br>1,643 | VomenUnknow<br>892                                                  | /n Total<br>2,535                                                                                                                                                                                                                                                                                                                                                                                      | Percent<br>24.9%                                                                                                                                                                                                                     | Average Enrolled Credits<br>Average Cumulative Grade Point                                                                                                                                                                                                                                                                                                                              |                                                                                              |                                                                                                                                                                                                                                                                                                                                                                                                                                                                                                                                                                                                                                                                                                                                                                                                                                                                                                                                                                                                                                                                                                                                                                                                                                                                                                                                                                                                                                                                                                                                                                                                                                                                                                                                                         | 12.90<br>3.21                                                                                                                                                                                |
| Full-Time                                                                                                                                                                                                            |                                      | 4,124                 | 3,504                                                               | 7,628                                                                                                                                                                                                                                                                                                                                                                                                  | 75.1%                                                                                                                                                                                                                                | Enrollment by College                                                                                                                                                                                                                                                                                                                                                                   |                                                                                              |                                                                                                                                                                                                                                                                                                                                                                                                                                                                                                                                                                                                                                                                                                                                                                                                                                                                                                                                                                                                                                                                                                                                                                                                                                                                                                                                                                                                                                                                                                                                                                                                                                                                                                                                                         | Percent                                                                                                                                                                                      |
|                                                                                                                                                                                                                      | Total                                | 5,767                 | 4,396                                                               | 10,163                                                                                                                                                                                                                                                                                                                                                                                                 | 100.0%                                                                                                                                                                                                                               | Aerospace Sciences, JDO                                                                                                                                                                                                                                                                                                                                                                 |                                                                                              | 1,737                                                                                                                                                                                                                                                                                                                                                                                                                                                                                                                                                                                                                                                                                                                                                                                                                                                                                                                                                                                                                                                                                                                                                                                                                                                                                                                                                                                                                                                                                                                                                                                                                                                                                                                                                   | 17.1%<br>23.0%                                                                                                                                                                               |
|                                                                                                                                                                                                                      |                                      | Five                  | -Year Fall Enro                                                     | llment                                                                                                                                                                                                                                                                                                                                                                                                 |                                                                                                                                                                                                                                      | Arts & Sciences<br>Business & Public Administration                                                                                                                                                                                                                                                                                                                                     |                                                                                              | 2,338<br>1,498                                                                                                                                                                                                                                                                                                                                                                                                                                                                                                                                                                                                                                                                                                                                                                                                                                                                                                                                                                                                                                                                                                                                                                                                                                                                                                                                                                                                                                                                                                                                                                                                                                                                                                                                          | 23.0%<br>14.7%                                                                                                                                                                               |
|                                                                                                                                                                                                                      | 11,57                                |                       |                                                                     | JiiiiCiit                                                                                                                                                                                                                                                                                                                                                                                              |                                                                                                                                                                                                                                      | Education & Human Development                                                                                                                                                                                                                                                                                                                                                           |                                                                                              | 541                                                                                                                                                                                                                                                                                                                                                                                                                                                                                                                                                                                                                                                                                                                                                                                                                                                                                                                                                                                                                                                                                                                                                                                                                                                                                                                                                                                                                                                                                                                                                                                                                                                                                                                                                     | 5.3%                                                                                                                                                                                         |
| SHE                                                                                                                                                                                                                  | 11,5                                 | 11,2                  | 255 11,000                                                          |                                                                                                                                                                                                                                                                                                                                                                                                        |                                                                                                                                                                                                                                      | Engineering & Mines                                                                                                                                                                                                                                                                                                                                                                     |                                                                                              | 1,889                                                                                                                                                                                                                                                                                                                                                                                                                                                                                                                                                                                                                                                                                                                                                                                                                                                                                                                                                                                                                                                                                                                                                                                                                                                                                                                                                                                                                                                                                                                                                                                                                                                                                                                                                   | 18.6%                                                                                                                                                                                        |
|                                                                                                                                                                                                                      | 2                                    |                       | 11,000                                                              | 10,519                                                                                                                                                                                                                                                                                                                                                                                                 |                                                                                                                                                                                                                                      | Medicine & Health Sciences<br>Nursing & Professional Disciplines                                                                                                                                                                                                                                                                                                                        |                                                                                              | 590<br>935                                                                                                                                                                                                                                                                                                                                                                                                                                                                                                                                                                                                                                                                                                                                                                                                                                                                                                                                                                                                                                                                                                                                                                                                                                                                                                                                                                                                                                                                                                                                                                                                                                                                                                                                              | 5.8%<br>9.2%                                                                                                                                                                                 |
| VIII .                                                                                                                                                                                                               |                                      |                       |                                                                     | 10,519                                                                                                                                                                                                                                                                                                                                                                                                 | 10,163                                                                                                                                                                                                                               | Undeclared                                                                                                                                                                                                                                                                                                                                                                              |                                                                                              | 5                                                                                                                                                                                                                                                                                                                                                                                                                                                                                                                                                                                                                                                                                                                                                                                                                                                                                                                                                                                                                                                                                                                                                                                                                                                                                                                                                                                                                                                                                                                                                                                                                                                                                                                                                       | 0.0%                                                                                                                                                                                         |
|                                                                                                                                                                                                                      | · · ·                                |                       |                                                                     |                                                                                                                                                                                                                                                                                                                                                                                                        |                                                                                                                                                                                                                                      | Non Degree                                                                                                                                                                                                                                                                                                                                                                              |                                                                                              | 629                                                                                                                                                                                                                                                                                                                                                                                                                                                                                                                                                                                                                                                                                                                                                                                                                                                                                                                                                                                                                                                                                                                                                                                                                                                                                                                                                                                                                                                                                                                                                                                                                                                                                                                                                     | 6.2%                                                                                                                                                                                         |
|                                                                                                                                                                                                                      |                                      |                       |                                                                     |                                                                                                                                                                                                                                                                                                                                                                                                        |                                                                                                                                                                                                                                      | Honor                                                                                                                                                                                                                                                                                                                                                                                   | Total                                                                                        | 1<br>10,163                                                                                                                                                                                                                                                                                                                                                                                                                                                                                                                                                                                                                                                                                                                                                                                                                                                                                                                                                                                                                                                                                                                                                                                                                                                                                                                                                                                                                                                                                                                                                                                                                                                                                                                                             | 0.0%<br>100.0%                                                                                                                                                                               |
|                                                                                                                                                                                                                      |                                      | - 20                  |                                                                     | 2010                                                                                                                                                                                                                                                                                                                                                                                                   | 2010                                                                                                                                                                                                                                 | Enrolled Program Areas                                                                                                                                                                                                                                                                                                                                                                  |                                                                                              | Total                                                                                                                                                                                                                                                                                                                                                                                                                                                                                                                                                                                                                                                                                                                                                                                                                                                                                                                                                                                                                                                                                                                                                                                                                                                                                                                                                                                                                                                                                                                                                                                                                                                                                                                                                   |                                                                                                                                                                                              |
|                                                                                                                                                                                                                      | 201                                  |                       |                                                                     | 2018                                                                                                                                                                                                                                                                                                                                                                                                   | 2019                                                                                                                                                                                                                                 | Aviation                                                                                                                                                                                                                                                                                                                                                                                |                                                                                              | 1,821                                                                                                                                                                                                                                                                                                                                                                                                                                                                                                                                                                                                                                                                                                                                                                                                                                                                                                                                                                                                                                                                                                                                                                                                                                                                                                                                                                                                                                                                                                                                                                                                                                                                                                                                                   | 17.9%                                                                                                                                                                                        |
| Classifica                                                                                                                                                                                                           |                                      |                       | NomenUnknov                                                         |                                                                                                                                                                                                                                                                                                                                                                                                        |                                                                                                                                                                                                                                      | Engineering                                                                                                                                                                                                                                                                                                                                                                             |                                                                                              | 1,685                                                                                                                                                                                                                                                                                                                                                                                                                                                                                                                                                                                                                                                                                                                                                                                                                                                                                                                                                                                                                                                                                                                                                                                                                                                                                                                                                                                                                                                                                                                                                                                                                                                                                                                                                   | 16.6%                                                                                                                                                                                        |
| Freshmen                                                                                                                                                                                                             |                                      | 1,274                 | 917                                                                 | 2,191                                                                                                                                                                                                                                                                                                                                                                                                  | 21.6%                                                                                                                                                                                                                                |                                                                                                                                                                                                                                                                                                                                                                                         |                                                                                              | 1,442                                                                                                                                                                                                                                                                                                                                                                                                                                                                                                                                                                                                                                                                                                                                                                                                                                                                                                                                                                                                                                                                                                                                                                                                                                                                                                                                                                                                                                                                                                                                                                                                                                                                                                                                                   | 14.2%                                                                                                                                                                                        |
| Sophomor                                                                                                                                                                                                             | res                                  | 1,182                 | 970                                                                 | 2,152                                                                                                                                                                                                                                                                                                                                                                                                  |                                                                                                                                                                                                                                      |                                                                                                                                                                                                                                                                                                                                                                                         |                                                                                              | 1,192                                                                                                                                                                                                                                                                                                                                                                                                                                                                                                                                                                                                                                                                                                                                                                                                                                                                                                                                                                                                                                                                                                                                                                                                                                                                                                                                                                                                                                                                                                                                                                                                                                                                                                                                                   | 11.7%                                                                                                                                                                                        |
| Juniors                                                                                                                                                                                                              |                                      | 1,156                 | 896                                                                 | 2,052                                                                                                                                                                                                                                                                                                                                                                                                  |                                                                                                                                                                                                                                      |                                                                                                                                                                                                                                                                                                                                                                                         |                                                                                              | 475<br>455                                                                                                                                                                                                                                                                                                                                                                                                                                                                                                                                                                                                                                                                                                                                                                                                                                                                                                                                                                                                                                                                                                                                                                                                                                                                                                                                                                                                                                                                                                                                                                                                                                                                                                                                              | 4.7%<br>4.5%                                                                                                                                                                                 |
| Seniors                                                                                                                                                                                                              |                                      | 2,155                 | 1,613                                                               | 3,768                                                                                                                                                                                                                                                                                                                                                                                                  | 37.1%                                                                                                                                                                                                                                | Devebology                                                                                                                                                                                                                                                                                                                                                                              |                                                                                              | 435<br>426                                                                                                                                                                                                                                                                                                                                                                                                                                                                                                                                                                                                                                                                                                                                                                                                                                                                                                                                                                                                                                                                                                                                                                                                                                                                                                                                                                                                                                                                                                                                                                                                                                                                                                                                              | 4.3%                                                                                                                                                                                         |
|                                                                                                                                                                                                                      | Total                                | 5,767                 | 4,396                                                               | 10,163                                                                                                                                                                                                                                                                                                                                                                                                 | 100.0%                                                                                                                                                                                                                               | Education                                                                                                                                                                                                                                                                                                                                                                               |                                                                                              | 383                                                                                                                                                                                                                                                                                                                                                                                                                                                                                                                                                                                                                                                                                                                                                                                                                                                                                                                                                                                                                                                                                                                                                                                                                                                                                                                                                                                                                                                                                                                                                                                                                                                                                                                                                     | 4.2 <i>%</i><br>3.8%                                                                                                                                                                         |
|                                                                                                                                                                                                                      |                                      |                       |                                                                     |                                                                                                                                                                                                                                                                                                                                                                                                        |                                                                                                                                                                                                                                      | Law Enforcement                                                                                                                                                                                                                                                                                                                                                                         |                                                                                              | 313                                                                                                                                                                                                                                                                                                                                                                                                                                                                                                                                                                                                                                                                                                                                                                                                                                                                                                                                                                                                                                                                                                                                                                                                                                                                                                                                                                                                                                                                                                                                                                                                                                                                                                                                                     | 3.1%                                                                                                                                                                                         |
|                                                                                                                                                                                                                      |                                      |                       | Fr                                                                  | eshmen                                                                                                                                                                                                                                                                                                                                                                                                 |                                                                                                                                                                                                                                      | ComplnfoSci                                                                                                                                                                                                                                                                                                                                                                             |                                                                                              | 250                                                                                                                                                                                                                                                                                                                                                                                                                                                                                                                                                                                                                                                                                                                                                                                                                                                                                                                                                                                                                                                                                                                                                                                                                                                                                                                                                                                                                                                                                                                                                                                                                                                                                                                                                     | 2.5%                                                                                                                                                                                         |
|                                                                                                                                                                                                                      | Senior                               |                       |                                                                     | 21.6%                                                                                                                                                                                                                                                                                                                                                                                                  |                                                                                                                                                                                                                                      | Humanities                                                                                                                                                                                                                                                                                                                                                                              |                                                                                              | 249                                                                                                                                                                                                                                                                                                                                                                                                                                                                                                                                                                                                                                                                                                                                                                                                                                                                                                                                                                                                                                                                                                                                                                                                                                                                                                                                                                                                                                                                                                                                                                                                                                                                                                                                                     | 2.5%                                                                                                                                                                                         |
|                                                                                                                                                                                                                      | 37.1%                                | -                     |                                                                     |                                                                                                                                                                                                                                                                                                                                                                                                        |                                                                                                                                                                                                                                      | Public Admin & Social Serv Prof                                                                                                                                                                                                                                                                                                                                                         |                                                                                              | 236                                                                                                                                                                                                                                                                                                                                                                                                                                                                                                                                                                                                                                                                                                                                                                                                                                                                                                                                                                                                                                                                                                                                                                                                                                                                                                                                                                                                                                                                                                                                                                                                                                                                                                                                                     | 2.3%                                                                                                                                                                                         |
|                                                                                                                                                                                                                      |                                      |                       | Г                                                                   |                                                                                                                                                                                                                                                                                                                                                                                                        |                                                                                                                                                                                                                                      | Social Sciences                                                                                                                                                                                                                                                                                                                                                                         |                                                                                              | 198                                                                                                                                                                                                                                                                                                                                                                                                                                                                                                                                                                                                                                                                                                                                                                                                                                                                                                                                                                                                                                                                                                                                                                                                                                                                                                                                                                                                                                                                                                                                                                                                                                                                                                                                                     | 1.9%                                                                                                                                                                                         |
|                                                                                                                                                                                                                      | niors                                |                       | Sop                                                                 | homore                                                                                                                                                                                                                                                                                                                                                                                                 |                                                                                                                                                                                                                                      | Communication/Journalism                                                                                                                                                                                                                                                                                                                                                                |                                                                                              | 191                                                                                                                                                                                                                                                                                                                                                                                                                                                                                                                                                                                                                                                                                                                                                                                                                                                                                                                                                                                                                                                                                                                                                                                                                                                                                                                                                                                                                                                                                                                                                                                                                                                                                                                                                     | 1.9%                                                                                                                                                                                         |
| 2                                                                                                                                                                                                                    | 0.2%                                 |                       | 2                                                                   | 1.2%                                                                                                                                                                                                                                                                                                                                                                                                   |                                                                                                                                                                                                                                      | NonDegr                                                                                                                                                                                                                                                                                                                                                                                 |                                                                                              | 170                                                                                                                                                                                                                                                                                                                                                                                                                                                                                                                                                                                                                                                                                                                                                                                                                                                                                                                                                                                                                                                                                                                                                                                                                                                                                                                                                                                                                                                                                                                                                                                                                                                                                                                                                     | 1.7%                                                                                                                                                                                         |
|                                                                                                                                                                                                                      |                                      |                       |                                                                     |                                                                                                                                                                                                                                                                                                                                                                                                        |                                                                                                                                                                                                                                      | Physical Sciences                                                                                                                                                                                                                                                                                                                                                                       |                                                                                              | 160                                                                                                                                                                                                                                                                                                                                                                                                                                                                                                                                                                                                                                                                                                                                                                                                                                                                                                                                                                                                                                                                                                                                                                                                                                                                                                                                                                                                                                                                                                                                                                                                                                                                                                                                                     | 1.6%                                                                                                                                                                                         |
|                                                                                                                                                                                                                      |                                      |                       |                                                                     |                                                                                                                                                                                                                                                                                                                                                                                                        |                                                                                                                                                                                                                                      | Visual & Performing Arts                                                                                                                                                                                                                                                                                                                                                                |                                                                                              | 130                                                                                                                                                                                                                                                                                                                                                                                                                                                                                                                                                                                                                                                                                                                                                                                                                                                                                                                                                                                                                                                                                                                                                                                                                                                                                                                                                                                                                                                                                                                                                                                                                                                                                                                                                     | 1.3%                                                                                                                                                                                         |
| Enrollment                                                                                                                                                                                                           |                                      | Credit                | Enrollment Type                                                     | o Cradi                                                                                                                                                                                                                                                                                                                                                                                                | it Hour                                                                                                                                                                                                                              | Parks,Rec,Leisure,&fitness study                                                                                                                                                                                                                                                                                                                                                        |                                                                                              | 111                                                                                                                                                                                                                                                                                                                                                                                                                                                                                                                                                                                                                                                                                                                                                                                                                                                                                                                                                                                                                                                                                                                                                                                                                                                                                                                                                                                                                                                                                                                                                                                                                                                                                                                                                     | 1.1%                                                                                                                                                                                         |
| Hour Produ                                                                                                                                                                                                           |                                      |                       |                                                                     |                                                                                                                                                                                                                                                                                                                                                                                                        | it noui                                                                                                                                                                                                                              | English                                                                                                                                                                                                                                                                                                                                                                                 |                                                                                              | 66                                                                                                                                                                                                                                                                                                                                                                                                                                                                                                                                                                                                                                                                                                                                                                                                                                                                                                                                                                                                                                                                                                                                                                                                                                                                                                                                                                                                                                                                                                                                                                                                                                                                                                                                                      | 0.6%                                                                                                                                                                                         |
|                                                                                                                                                                                                                      | uction                               | •                     |                                                                     |                                                                                                                                                                                                                                                                                                                                                                                                        | Porcont                                                                                                                                                                                                                              |                                                                                                                                                                                                                                                                                                                                                                                         |                                                                                              | 66                                                                                                                                                                                                                                                                                                                                                                                                                                                                                                                                                                                                                                                                                                                                                                                                                                                                                                                                                                                                                                                                                                                                                                                                                                                                                                                                                                                                                                                                                                                                                                                                                                                                                                                                                      |                                                                                                                                                                                              |
| Full-Time                                                                                                                                                                                                            | uction                               | •                     | Total Percen                                                        | nt Total                                                                                                                                                                                                                                                                                                                                                                                               | Percent                                                                                                                                                                                                                              | History                                                                                                                                                                                                                                                                                                                                                                                 |                                                                                              | 51                                                                                                                                                                                                                                                                                                                                                                                                                                                                                                                                                                                                                                                                                                                                                                                                                                                                                                                                                                                                                                                                                                                                                                                                                                                                                                                                                                                                                                                                                                                                                                                                                                                                                                                                                      | 0.5%                                                                                                                                                                                         |
| Full-Time<br>Part-Time                                                                                                                                                                                               | uction                               | •                     | <b>Total Percen</b><br>7,628 75.19                                  | nt <b>Total</b><br>% 116,072                                                                                                                                                                                                                                                                                                                                                                           | 88.5%                                                                                                                                                                                                                                | History<br>Mathematics & Stats                                                                                                                                                                                                                                                                                                                                                          |                                                                                              | 51<br>39                                                                                                                                                                                                                                                                                                                                                                                                                                                                                                                                                                                                                                                                                                                                                                                                                                                                                                                                                                                                                                                                                                                                                                                                                                                                                                                                                                                                                                                                                                                                                                                                                                                                                                                                                | 0.5%<br>0.4%                                                                                                                                                                                 |
| Full-Time<br>Part-Time                                                                                                                                                                                               | uction                               |                       | Total Percent7,62875.192,53524.99                                   | <b>it Total</b><br>% 116,072<br>% 15,085                                                                                                                                                                                                                                                                                                                                                               | 88.5%<br>11.5%                                                                                                                                                                                                                       | History<br>Mathematics & Stats<br>Multi/InterdiscStudy                                                                                                                                                                                                                                                                                                                                  |                                                                                              | 51<br>39<br>36                                                                                                                                                                                                                                                                                                                                                                                                                                                                                                                                                                                                                                                                                                                                                                                                                                                                                                                                                                                                                                                                                                                                                                                                                                                                                                                                                                                                                                                                                                                                                                                                                                                                                                                                          | 0.5%<br>0.4%<br>0.4%                                                                                                                                                                         |
|                                                                                                                                                                                                                      | uction                               | Total                 | Total Percent7,62875.192,53524.99                                   | <b>it Total</b><br>% 116,072<br>% 15,085                                                                                                                                                                                                                                                                                                                                                               | 88.5%<br>11.5%                                                                                                                                                                                                                       | History<br>Mathematics & Stats<br>Multi/InterdiscStudy<br>Foreign Language                                                                                                                                                                                                                                                                                                              |                                                                                              | 51<br>39<br>36<br>31                                                                                                                                                                                                                                                                                                                                                                                                                                                                                                                                                                                                                                                                                                                                                                                                                                                                                                                                                                                                                                                                                                                                                                                                                                                                                                                                                                                                                                                                                                                                                                                                                                                                                                                                    | 0.5%<br>0.4%<br>0.4%<br>0.3%                                                                                                                                                                 |
| Part-Time                                                                                                                                                                                                            |                                      |                       | Total Percent7,62875.192,53524.99                                   | nt Total<br>% 116,072<br>% 15,085<br>% 131,157                                                                                                                                                                                                                                                                                                                                                         | 88.5%<br>11.5%<br>100.0%                                                                                                                                                                                                             | History<br>Mathematics & Stats<br>Multi/InterdiscStudy<br>Foreign Language<br>Phil/Rel                                                                                                                                                                                                                                                                                                  |                                                                                              | 51<br>39<br>36<br>31<br>15                                                                                                                                                                                                                                                                                                                                                                                                                                                                                                                                                                                                                                                                                                                                                                                                                                                                                                                                                                                                                                                                                                                                                                                                                                                                                                                                                                                                                                                                                                                                                                                                                                                                                                                              | 0.5%<br>0.4%<br>0.4%<br>0.3%<br>0.1%                                                                                                                                                         |
|                                                                                                                                                                                                                      | nicity                               |                       | Total Percent7,62875.192,53524.99                                   | nt Total<br>% 116,072<br>% 15,085<br>% 131,157                                                                                                                                                                                                                                                                                                                                                         | 88.5%<br>11.5%<br>100.0%<br>Percent<br>1.1%                                                                                                                                                                                          | History<br>Mathematics & Stats<br>Multi/InterdiscStudy<br>Foreign Language<br>Phil/Rel<br>Natural resources & conservation                                                                                                                                                                                                                                                              |                                                                                              | 51<br>39<br>36<br>31<br>15<br>10                                                                                                                                                                                                                                                                                                                                                                                                                                                                                                                                                                                                                                                                                                                                                                                                                                                                                                                                                                                                                                                                                                                                                                                                                                                                                                                                                                                                                                                                                                                                                                                                                                                                                                                        | 0.5%<br>0.4%<br>0.3%<br>0.1%<br>0.1%                                                                                                                                                         |
| Part-Time<br>Race/Ethr<br>American I<br>Asian                                                                                                                                                                        | nicity                               |                       | Total Percent7,62875.192,53524.99                                   | Total           %         116,072           %         15,085           %         131,157           Total         113           113         186                                                                                                                                                                                                                                                         | 88.5%<br>11.5%<br>100.0%<br>Percent<br>1.1%<br>1.8%                                                                                                                                                                                  | History<br>Mathematics & Stats<br>Multi/InterdiscStudy<br>Foreign Language<br>Phil/Rel<br>Natural resources & conservation<br>Family & consumer sci/human sci                                                                                                                                                                                                                           |                                                                                              | 51<br>39<br>36<br>31<br>15<br>10<br>8                                                                                                                                                                                                                                                                                                                                                                                                                                                                                                                                                                                                                                                                                                                                                                                                                                                                                                                                                                                                                                                                                                                                                                                                                                                                                                                                                                                                                                                                                                                                                                                                                                                                                                                   | 0.5%<br>0.4%<br>0.3%<br>0.1%<br>0.1%<br>0.1%                                                                                                                                                 |
| Part-Time<br>Race/Ethr<br>American I<br>Asian<br>Black                                                                                                                                                               | nicity                               |                       | Total Percent7,62875.192,53524.99                                   | Total           %         116,072           %         15,085           %         131,157           Total         113           186         225                                                                                                                                                                                                                                                         | 88.5%<br>11.5%<br>100.0%<br>Percent<br>1.1%<br>1.8%<br>2.2%                                                                                                                                                                          | History<br>Mathematics & Stats<br>Multi/InterdiscStudy<br>Foreign Language<br>Phil/Rel<br>Natural resources & conservation<br>Family & consumer sci/human sci<br>Communications Technologies                                                                                                                                                                                            |                                                                                              | 51<br>39<br>36<br>31<br>15<br>10<br>8<br>5                                                                                                                                                                                                                                                                                                                                                                                                                                                                                                                                                                                                                                                                                                                                                                                                                                                                                                                                                                                                                                                                                                                                                                                                                                                                                                                                                                                                                                                                                                                                                                                                                                                                                                              | 0.5%<br>0.4%<br>0.3%<br>0.1%<br>0.1%<br>0.1%<br>0.0%                                                                                                                                         |
| Part-Time<br>Race/Ethr<br>American I<br>Asian<br>Black<br>Hawaiian                                                                                                                                                   | nicity                               |                       | Total Percent7,62875.192,53524.99                                   | Total           %         116,072           %         15,085           %         131,157           Total         113           186         225           6         6                                                                                                                                                                                                                                   | 88.5%<br>11.5%<br>100.0%<br>Percent<br>1.1%<br>1.8%<br>2.2%<br>0.1%                                                                                                                                                                  | History<br>Mathematics & Stats<br>Multi/InterdiscStudy<br>Foreign Language<br>Phil/Rel<br>Natural resources & conservation<br>Family & consumer sci/human sci<br>Communications Technologies<br>Engr Tech                                                                                                                                                                               |                                                                                              | 51<br>39<br>36<br>31<br>15<br>10<br>8<br>5<br>5                                                                                                                                                                                                                                                                                                                                                                                                                                                                                                                                                                                                                                                                                                                                                                                                                                                                                                                                                                                                                                                                                                                                                                                                                                                                                                                                                                                                                                                                                                                                                                                                                                                                                                         | 0.5%<br>0.4%<br>0.3%<br>0.1%<br>0.1%<br>0.1%<br>0.0%<br>0.0%                                                                                                                                 |
| Part-Time<br>Race/Ethr<br>American I<br>Asian<br>Black<br>Hawaiian<br>Hispanic                                                                                                                                       | <b>nicity</b><br>Indian              |                       | Total Percent7,62875.192,53524.99                                   | Total           %         116,072           %         15,085           %         131,157           Total         113           186         225           6         441                                                                                                                                                                                                                                 | 88.5%<br>11.5%<br>100.0%<br><b>Percent</b><br>1.1%<br>1.8%<br>2.2%<br>0.1%<br>4.3%                                                                                                                                                   | History<br>Mathematics & Stats<br>Multi/InterdiscStudy<br>Foreign Language<br>Phil/Rel<br>Natural resources & conservation<br>Family & consumer sci/human sci<br>Communications Technologies                                                                                                                                                                                            | Total                                                                                        | 51<br>39<br>36<br>31<br>15<br>10<br>8<br>5<br>5<br>10                                                                                                                                                                                                                                                                                                                                                                                                                                                                                                                                                                                                                                                                                                                                                                                                                                                                                                                                                                                                                                                                                                                                                                                                                                                                                                                                                                                                                                                                                                                                                                                                                                                                                                   | 0.5%<br>0.4%<br>0.3%<br>0.1%<br>0.1%<br>0.1%<br>0.0%<br>0.0%<br>0.0%                                                                                                                         |
| Part-Time<br>Race/Ethr<br>American I<br>Asian<br>Black<br>Hawaiian<br>Hispanic<br>Not Specif                                                                                                                         | <b>nicity</b><br>Indian              |                       | Total Percent7,62875.192,53524.99                                   | Total           %         116,072           %         15,085           %         131,157           Total         113           186         225           6         441           373                                                                                                                                                                                                                   | 88.5%<br>11.5%<br>100.0%<br><b>Percent</b><br>1.1%<br>1.8%<br>2.2%<br>0.1%<br>4.3%<br>3.7%                                                                                                                                           | History<br>Mathematics & Stats<br>Multi/InterdiscStudy<br>Foreign Language<br>Phil/Rel<br>Natural resources & conservation<br>Family & consumer sci/human sci<br>Communications Technologies<br>Engr Tech                                                                                                                                                                               | Total                                                                                        | 51<br>39<br>36<br>31<br>15<br>10<br>8<br>5<br>5                                                                                                                                                                                                                                                                                                                                                                                                                                                                                                                                                                                                                                                                                                                                                                                                                                                                                                                                                                                                                                                                                                                                                                                                                                                                                                                                                                                                                                                                                                                                                                                                                                                                                                         | 0.5%<br>0.4%<br>0.3%<br>0.1%<br>0.1%<br>0.1%<br>0.0%<br>0.0%                                                                                                                                 |
| Part-Time<br>Race/Ethr<br>American I<br>Asian<br>Black<br>Hawaiian<br>Hispanic                                                                                                                                       | <b>nicity</b><br>Indian              |                       | Total Percent7,62875.192,53524.99                                   | Total           %         116,072           %         15,085           %         131,157           Total         113           186         225           6         441                                                                                                                                                                                                                                 | 88.5%<br>11.5%<br>100.0%<br><b>Percent</b><br>1.1%<br>1.8%<br>2.2%<br>0.1%<br>4.3%                                                                                                                                                   | History<br>Mathematics & Stats<br>Multi/InterdiscStudy<br>Foreign Language<br>Phil/Rel<br>Natural resources & conservation<br>Family & consumer sci/human sci<br>Communications Technologies<br>Engr Tech                                                                                                                                                                               | Total                                                                                        | 51<br>39<br>36<br>31<br>15<br>10<br>8<br>5<br>5<br>10                                                                                                                                                                                                                                                                                                                                                                                                                                                                                                                                                                                                                                                                                                                                                                                                                                                                                                                                                                                                                                                                                                                                                                                                                                                                                                                                                                                                                                                                                                                                                                                                                                                                                                   | 0.5%<br>0.4%<br>0.3%<br>0.1%<br>0.1%<br>0.1%<br>0.0%<br>0.0%<br>0.0%                                                                                                                         |
| Part-Time<br>Race/Ethr<br>American I<br>Asian<br>Black<br>Hawaiian<br>Hispanic<br>Not Specif<br>Non-reside                                                                                                           | nicity<br>Indian<br>ied<br>ent Alien |                       | Total Percent7,62875.192,53524.99                                   | t Total<br>% 116,072<br>% 15,085<br>% 131,157<br>Total<br>113<br>186<br>225<br>6<br>441<br>373<br>559<br>7,812<br>448                                                                                                                                                                                                                                                                                  | 88.5%<br>11.5%<br>100.0%<br><b>Percent</b><br>1.1%<br>1.8%<br>2.2%<br>0.1%<br>4.3%<br>3.7%<br>5.5%<br>76.9%<br>4.4%                                                                                                                  | History<br>Mathematics & Stats<br>Multi/InterdiscStudy<br>Foreign Language<br>Phil/Rel<br>Natural resources & conservation<br>Family & consumer sci/human sci<br>Communications Technologies<br>Engr Tech                                                                                                                                                                               | Total                                                                                        | 51<br>39<br>36<br>31<br>15<br>10<br>8<br>5<br>5<br>10<br>10,163<br><b>Total</b>                                                                                                                                                                                                                                                                                                                                                                                                                                                                                                                                                                                                                                                                                                                                                                                                                                                                                                                                                                                                                                                                                                                                                                                                                                                                                                                                                                                                                                                                                                                                                                                                                                                                         | 0.5%<br>0.4%<br>0.3%<br>0.1%<br>0.1%<br>0.0%<br>0.0%<br>0.0%<br>0.1%<br>100.0%                                                                                                               |
| Part-Time<br>Race/Ethr<br>American I<br>Asian<br>Black<br>Hawaiian<br>Hispanic<br>Not Specif<br>Non-reside<br>White                                                                                                  | nicity<br>Indian<br>ied<br>ent Alien |                       | Total Percent7,62875.192,53524.99                                   | t Total<br>% 116,072<br>% 15,085<br>% 131,157<br>Total<br>113<br>186<br>225<br>6<br>441<br>373<br>559<br>7,812<br>448                                                                                                                                                                                                                                                                                  | 88.5%<br>11.5%<br>100.0%<br><b>Percent</b><br>1.1%<br>1.8%<br>2.2%<br>0.1%<br>4.3%<br>3.7%<br>5.5%<br>76.9%                                                                                                                          | History<br>Mathematics & Stats<br>Multi/InterdiscStudy<br>Foreign Language<br>Phil/Rel<br>Natural resources & conservation<br>Family & consumer sci/human sci<br>Communications Technologies<br>Engr Tech<br>Others<br>Residency*<br>North Dakota                                                                                                                                       | Total                                                                                        | 51<br>39<br>36<br>31<br>15<br>10<br>8<br>5<br>5<br>5<br>10<br>10,163<br><b>Total</b><br>3,736                                                                                                                                                                                                                                                                                                                                                                                                                                                                                                                                                                                                                                                                                                                                                                                                                                                                                                                                                                                                                                                                                                                                                                                                                                                                                                                                                                                                                                                                                                                                                                                                                                                           | 0.5%<br>0.4%<br>0.3%<br>0.1%<br>0.1%<br>0.0%<br>0.0%<br>0.0%<br>0.1%<br>100.0%<br>Percent<br>36.8%                                                                                           |
| Part-Time<br><b>Race/Ethr</b><br>American I<br>Asian<br>Black<br>Hawaiian<br>Hispanic<br>Not Specif<br>Non-reside<br>White<br>2 or more I                                                                            | nicity<br>Indian<br>ied<br>ent Alien |                       | Total Percen<br>7,628 75.19<br>2,535 24.99<br>10,163 100.09         | Total           %         116,072           %         15,085           %         131,157           Total         113           186         225           6         441           373         559           7,812         448           10,163         Total                                                                                                                                            | 88.5%<br>11.5%<br>100.0%<br><b>Percent</b><br>1.1%<br>1.8%<br>2.2%<br>0.1%<br>4.3%<br>3.7%<br>5.5%<br>76.9%<br>4.4%<br>100.0%<br><b>Percent</b>                                                                                      | History<br>Mathematics & Stats<br>Multi/InterdiscStudy<br>Foreign Language<br>Phil/Rel<br>Natural resources & conservation<br>Family & consumer sci/human sci<br>Communications Technologies<br>Engr Tech<br>Others<br>Residency*<br>North Dakota<br>North Dakota Military                                                                                                              | Total                                                                                        | 51<br>39<br>36<br>31<br>15<br>10<br>8<br>5<br>5<br>10<br>10,163<br><b>Total</b><br>3,736<br>659                                                                                                                                                                                                                                                                                                                                                                                                                                                                                                                                                                                                                                                                                                                                                                                                                                                                                                                                                                                                                                                                                                                                                                                                                                                                                                                                                                                                                                                                                                                                                                                                                                                         | 0.5%<br>0.4%<br>0.3%<br>0.1%<br>0.1%<br>0.0%<br>0.0%<br>0.0%<br>0.1%<br>100.0%<br>Percent<br>36.8%<br>6.5%                                                                                   |
| Part-Time<br><b>Race/Ethr</b><br>American I<br>Asian<br>Black<br>Hawaiian<br>Hispanic<br>Not Specif<br>Non-reside<br>White<br>2 or more I<br>Age<br>Under 18                                                         | nicity<br>Indian<br>ied<br>ent Alien |                       | Total Percen<br>7,628 75.19<br>2,535 24.99<br>10,163 100.09         | Total           %         116,072           %         15,085           %         131,157           Total         113           186         225           6         441           373         559           7,812         448           10,163         Total           1         10,163                                                                                                                 | 88.5%<br>11.5%<br>100.0%<br><b>Percent</b><br>1.1%<br>1.8%<br>2.2%<br>0.1%<br>4.3%<br>3.7%<br>5.5%<br>76.9%<br>4.4%<br>100.0%<br><b>Percent</b><br>0.7%                                                                              | History<br>Mathematics & Stats<br>Multi/InterdiscStudy<br>Foreign Language<br>Phil/Rel<br>Natural resources & conservation<br>Family & consumer sci/human sci<br>Communications Technologies<br>Engr Tech<br>Others<br><b>Residency*</b><br>North Dakota<br>North Dakota Military<br>Minnesota                                                                                          | Total                                                                                        | 51<br>39<br>36<br>31<br>15<br>10<br>8<br>5<br>5<br>5<br>10<br>10,163<br><b>Total</b><br>3,736                                                                                                                                                                                                                                                                                                                                                                                                                                                                                                                                                                                                                                                                                                                                                                                                                                                                                                                                                                                                                                                                                                                                                                                                                                                                                                                                                                                                                                                                                                                                                                                                                                                           | 0.5%<br>0.4%<br>0.3%<br>0.1%<br>0.1%<br>0.0%<br>0.0%<br>0.0%<br>0.1%<br>100.0%<br>Percent<br>36.8%                                                                                           |
| Part-Time<br><b>Race/Ethr</b><br>American I<br>Asian<br>Black<br>Hawaiian<br>Hispanic<br>Not Specif<br>Non-reside<br>White<br>2 or more I<br>Age<br>Under 18<br>18-19                                                | nicity<br>Indian<br>ied<br>ent Alien |                       | Total Percen<br>7,628 75.19<br>2,535 24.99<br>10,163 100.09         | Total           %         116,072           %         15,085           %         131,157           Total         113           186         225           6         441           373         559           7,812         448           10,163         Total           70         2,993                                                                                                                 | 88.5%<br>11.5%<br>100.0%<br><b>Percent</b><br>1.1%<br>1.8%<br>2.2%<br>0.1%<br>4.3%<br>3.7%<br>5.5%<br>76.9%<br>4.4%<br>100.0%<br><b>Percent</b><br>0.7%<br>29.4%                                                                     | History<br>Mathematics & Stats<br>Multi/InterdiscStudy<br>Foreign Language<br>Phil/Rel<br>Natural resources & conservation<br>Family & consumer sci/human sci<br>Communications Technologies<br>Engr Tech<br>Others                                                                                                                                                                     | Total                                                                                        | 51<br>39<br>36<br>31<br>15<br>10<br>8<br>5<br>5<br>10<br>10,163<br><b>Total</b><br>3,736<br>659<br>3,084<br>797<br>585                                                                                                                                                                                                                                                                                                                                                                                                                                                                                                                                                                                                                                                                                                                                                                                                                                                                                                                                                                                                                                                                                                                                                                                                                                                                                                                                                                                                                                                                                                                                                                                                                                  | 0.5%<br>0.4%<br>0.3%<br>0.1%<br>0.1%<br>0.1%<br>0.0%<br>0.0%<br>0.1%<br>100.0%<br><b>Percent</b><br>36.8%<br>6.5%<br>30.3%<br>7.8%<br>5.8%                                                   |
| Part-Time<br><b>Race/Ethr</b><br>American I<br>Asian<br>Black<br>Hawaiian<br>Hispanic<br>Not Specif<br>Non-reside<br>White<br>2 or more I<br><b>Age</b><br>Under 18<br>18-19<br>20-21                                | nicity<br>Indian<br>ied<br>ent Alien |                       | Total Percen<br>7,628 75.19<br>2,535 24.99<br>10,163 100.09         | Total           %         116,072           %         15,085           %         131,157           Total         113           186         225           6         441           373         559           7,812         448           10,163         70           2,993         3,392                                                                                                                 | 88.5%<br>11.5%<br>100.0%<br><b>Percent</b><br>1.1%<br>1.8%<br>2.2%<br>0.1%<br>4.3%<br>3.7%<br>5.5%<br>76.9%<br>4.4%<br>100.0%<br><b>Percent</b><br>0.7%<br>29.4%<br>33.4%                                                            | History<br>Mathematics & Stats<br>Multi/InterdiscStudy<br>Foreign Language<br>Phil/Rel<br>Natural resources & conservation<br>Family & consumer sci/human sci<br>Communications Technologies<br>Engr Tech<br>Others                                                                                                                                                                     | Total                                                                                        | 51<br>39<br>36<br>31<br>15<br>10<br>8<br>5<br>5<br>10<br>10,163<br><b>Total</b><br>3,736<br>659<br>3,084<br>797<br>585<br>756                                                                                                                                                                                                                                                                                                                                                                                                                                                                                                                                                                                                                                                                                                                                                                                                                                                                                                                                                                                                                                                                                                                                                                                                                                                                                                                                                                                                                                                                                                                                                                                                                           | 0.5%<br>0.4%<br>0.3%<br>0.1%<br>0.1%<br>0.1%<br>0.0%<br>0.0%<br>0.1%<br>100.0%<br><b>Percent</b><br>36.8%<br>6.5%<br>30.3%<br>7.8%<br>5.8%<br>7.4%                                           |
| Part-Time<br><b>Race/Ethr</b><br>American I<br>Asian<br>Black<br>Hawaiian<br>Hispanic<br>Not Specif<br>Non-reside<br>White<br>2 or more I<br>Age<br>Under 18<br>18-19<br>20-21<br>22-24                              | nicity<br>Indian<br>ied<br>ent Alien |                       | Total Percen<br>7,628 75.19<br>2,535 24.99<br>10,163 100.09         | Total           %         116,072           %         15,085           %         131,157           Total         113           186         225           6         441           373         559           7,812         448           10,163         10,163           Total         70           2,993         3,392           1,849         1,849                                                    | 88.5%<br>11.5%<br>100.0%<br><b>Percent</b><br>1.1%<br>1.8%<br>2.2%<br>0.1%<br>4.3%<br>3.7%<br>5.5%<br>76.9%<br>4.4%<br>100.0%<br><b>Percent</b><br>0.7%<br>29.4%<br>33.4%<br>18.2%                                                   | History<br>Mathematics & Stats<br>Multi/InterdiscStudy<br>Foreign Language<br>Phil/Rel<br>Natural resources & conservation<br>Family & consumer sci/human sci<br>Communications Technologies<br>Engr Tech<br>Others                                                                                                                                                                     | Total                                                                                        | 51<br>39<br>36<br>31<br>15<br>10<br>8<br>5<br>5<br>10<br>10,163<br><b>Total</b><br>3,736<br>659<br>3,084<br>797<br>585<br>756<br>527                                                                                                                                                                                                                                                                                                                                                                                                                                                                                                                                                                                                                                                                                                                                                                                                                                                                                                                                                                                                                                                                                                                                                                                                                                                                                                                                                                                                                                                                                                                                                                                                                    | 0.5%<br>0.4%<br>0.3%<br>0.1%<br>0.1%<br>0.0%<br>0.0%<br>0.0%<br>0.1%<br>100.0%<br><b>Percent</b><br>36.8%<br>6.5%<br>30.3%<br>7.8%<br>5.8%<br>7.4%<br>5.2%                                   |
| Part-Time<br>Race/Ethr<br>American I<br>Asian<br>Black<br>Hawaiian<br>Hispanic<br>Not Specif<br>Non-reside<br>White<br>2 or more f<br>Age<br>Under 18<br>18-19<br>20-21<br>22-24<br>25-29                            | nicity<br>Indian<br>ied<br>ent Alien |                       | Total Percen<br>7,628 75.19<br>2,535 24.99<br>10,163 100.09         | Total           %         116,072           %         15,085           %         131,157           Total         113           186         225           6         441           373         559           7,812         448           10,163         10,163           Total         70           2,993         3,392           1,849         737                                                      | 88.5%<br>11.5%<br>100.0%<br><b>Percent</b><br>1.1%<br>1.8%<br>2.2%<br>0.1%<br>4.3%<br>3.7%<br>5.5%<br>76.9%<br>4.4%<br>100.0%<br><b>Percent</b><br>0.7%<br>29.4%<br>33.4%<br>18.2%<br>7.3%                                           | History<br>Mathematics & Stats<br>Multi/InterdiscStudy<br>Foreign Language<br>Phil/Rel<br>Natural resources & conservation<br>Family & consumer sci/human sci<br>Communications Technologies<br>Engr Tech<br>Others                                                                                                                                                                     | Total                                                                                        | 51<br>39<br>36<br>31<br>15<br>10<br>8<br>5<br>5<br>10<br>10,163<br><b>Total</b><br>3,736<br>659<br>3,084<br>797<br>585<br>756<br>527<br>19                                                                                                                                                                                                                                                                                                                                                                                                                                                                                                                                                                                                                                                                                                                                                                                                                                                                                                                                                                                                                                                                                                                                                                                                                                                                                                                                                                                                                                                                                                                                                                                                              | 0.5%<br>0.4%<br>0.3%<br>0.1%<br>0.1%<br>0.1%<br>0.0%<br>0.0%<br>0.1%<br>100.0%<br><b>Percent</b><br>36.8%<br>6.5%<br>30.3%<br>7.8%<br>5.8%<br>7.4%                                           |
| Part-Time<br>Race/Ethr<br>American I<br>Asian<br>Black<br>Hawaiian<br>Hispanic<br>Not Specif<br>Non-reside<br>White<br>2 or more I<br>Age<br>Under 18<br>18-19<br>20-21<br>22-24<br>25-29<br>30-34                   | nicity<br>Indian<br>ied<br>ent Alien |                       | Total Percen<br>7,628 75.19<br>2,535 24.99<br>10,163 100.09         | Total           %         116,072           %         15,085           %         131,157           Total         113           113         186           225         6           441         373           559         7,812           448         10,163           I         103           10,163         70           2,993         3,392           1,849         737           476         70       | 88.5%<br>11.5%<br>100.0%<br><b>Percent</b><br>1.1%<br>1.8%<br>2.2%<br>0.1%<br>4.3%<br>3.7%<br>5.5%<br>76.9%<br>4.4%<br>100.0%<br><b>Percent</b><br>0.7%<br>29.4%<br>33.4%<br>18.2%<br>7.3%<br>4.7%                                   | History<br>Mathematics & Stats<br>Multi/InterdiscStudy<br>Foreign Language<br>Phil/Rel<br>Natural resources & conservation<br>Family & consumer sci/human sci<br>Communications Technologies<br>Engr Tech<br>Others<br><b>Residency*</b><br>North Dakota<br>North Dakota Military<br>Minnesota<br>Non-Resident<br>WUE / WICHE<br>MHEC States<br>Contiguous St/Prv<br>ND Grad / Alum Dep | Total                                                                                        | 51<br>39<br>36<br>31<br>15<br>10<br>8<br>5<br>5<br>10<br>10,163<br><b>Total</b><br>3,736<br>659<br>3,084<br>797<br>585<br>756<br>527                                                                                                                                                                                                                                                                                                                                                                                                                                                                                                                                                                                                                                                                                                                                                                                                                                                                                                                                                                                                                                                                                                                                                                                                                                                                                                                                                                                                                                                                                                                                                                                                                    | 0.5%<br>0.4%<br>0.3%<br>0.1%<br>0.1%<br>0.0%<br>0.0%<br>0.0%<br>0.1%<br>100.0%<br><b>Percent</b><br>36.8%<br>6.5%<br>30.3%<br>7.8%<br>5.8%<br>7.4%<br>5.2%<br>0.2%                           |
| Part-Time<br>Race/Ethr<br>American I<br>Asian<br>Black<br>Hawaiian<br>Hispanic<br>Not Specif<br>Non-reside<br>White<br>2 or more I<br>Age<br>Under 18<br>18-19<br>20-21<br>22-24<br>25-29<br>30-34<br>35-39          | nicity<br>Indian<br>ied<br>ent Alien |                       | Total Percen<br>7,628 75.19<br>2,535 24.99<br>10,163 100.09         | Total           %         116,072           %         15,085           %         131,157           Total         113           186         225           6         441           373         559           7,812         448           10,163         Total           70         2,993           3,392         1,849           737         476           308         301                               | 88.5%<br>11.5%<br>100.0%<br><b>Percent</b><br>1.1%<br>1.8%<br>2.2%<br>0.1%<br>4.3%<br>3.7%<br>5.5%<br>76.9%<br>4.4%<br>100.0%<br><b>Percent</b><br>0.7%<br>29.4%<br>33.4%<br>18.2%<br>7.3%<br>4.7%<br>3.0%                           | History<br>Mathematics & Stats<br>Multi/InterdiscStudy<br>Foreign Language<br>Phil/Rel<br>Natural resources & conservation<br>Family & consumer sci/human sci<br>Communications Technologies<br>Engr Tech<br>Others                                                                                                                                                                     | Total                                                                                        | 51<br>39<br>36<br>31<br>15<br>10<br>8<br>5<br>5<br>10<br>10,163<br><b>Total</b><br>3,736<br>659<br>3,084<br>797<br>585<br>756<br>527<br>19<br>10,163                                                                                                                                                                                                                                                                                                                                                                                                                                                                                                                                                                                                                                                                                                                                                                                                                                                                                                                                                                                                                                                                                                                                                                                                                                                                                                                                                                                                                                                                                                                                                                                                    | 0.5%<br>0.4%<br>0.3%<br>0.1%<br>0.1%<br>0.0%<br>0.0%<br>0.0%<br>0.1%<br>100.0%<br><b>Percent</b><br>36.8%<br>6.5%<br>30.3%<br>7.8%<br>5.8%<br>7.8%<br>5.8%<br>7.4%<br>5.2%<br>0.2%<br>100.0% |
| Part-Time<br>Race/Ethr<br>American I<br>Asian<br>Black<br>Hawaiian<br>Hispanic<br>Not Specif<br>Non-reside<br>White<br>2 or more I<br>Age<br>Under 18<br>18-19<br>20-21<br>22-24<br>25-29<br>30-34<br>35-39<br>40-49 | nicity<br>Indian<br>ied<br>ent Alien |                       | Total Percen<br>7,628 75.19<br>2,535 24.99<br>10,163 100.09         | Total           %         116,072           %         15,085           %         131,157           Total         113           186         225           6         441           373         559           7,812         448           10,163         10,163           Total         70           2,993         3,392           1,849         737           476         308           247              | 88.5%<br>11.5%<br>100.0%<br><b>Percent</b><br>1.1%<br>1.8%<br>2.2%<br>0.1%<br>4.3%<br>3.7%<br>5.5%<br>76.9%<br>4.4%<br>100.0%<br><b>Percent</b><br>0.7%<br>29.4%<br>33.4%<br>18.2%<br>7.3%<br>4.7%<br>3.0%<br>2.4%                   | History<br>Mathematics & Stats<br>Multi/InterdiscStudy<br>Foreign Language<br>Phil/Rel<br>Natural resources & conservation<br>Family & consumer sci/human sci<br>Communications Technologies<br>Engr Tech<br>Others<br><b>Residency*</b><br>North Dakota<br>North Dakota Military<br>Minnesota<br>Non-Resident<br>WUE / WICHE<br>MHEC States<br>Contiguous St/Prv<br>ND Grad / Alum Dep | <b>Total</b><br>ystem<br>Hawaii, Idal                                                        | 51<br>39<br>36<br>31<br>15<br>10<br>8<br>5<br>5<br>10<br>10,163<br><b>Total</b><br>3,736<br>659<br>3,084<br>797<br>585<br>756<br>527<br>19<br>10,163                                                                                                                                                                                                                                                                                                                                                                                                                                                                                                                                                                                                                                                                                                                                                                                                                                                                                                                                                                                                                                                                                                                                                                                                                                                                                                                                                                                                                                                                                                                                                                                                    | 0.5%<br>0.4%<br>0.3%<br>0.1%<br>0.1%<br>0.0%<br>0.0%<br>0.0%<br>0.1%<br>100.0%<br><b>Percent</b><br>36.8%<br>6.5%<br>30.3%<br>7.8%<br>5.8%<br>7.8%<br>5.8%<br>7.4%<br>5.2%<br>0.2%<br>100.0% |
| Part-Time<br>Race/Ethr<br>American I<br>Asian<br>Black<br>Hawaiian<br>Hispanic<br>Not Specif<br>Non-reside<br>White<br>2 or more I<br>Age<br>Under 18<br>18-19<br>20-21<br>22-24<br>25-29<br>30-34<br>35-39          | nicity<br>Indian<br>ied<br>ent Alien |                       | Total Percen<br>7,628 75.19<br>2,535 24.99<br>10,163 100.09         | Total           %         116,072           %         15,085           %         131,157           Total         113           186         225           6         441           373         559           7,812         448           10,163         10,163           I         10,163           18,849         737           476         308           247         91                                | 88.5%<br>11.5%<br>100.0%<br><b>Percent</b><br>1.1%<br>1.8%<br>2.2%<br>0.1%<br>4.3%<br>3.7%<br>5.5%<br>76.9%<br>4.4%<br>100.0%<br><b>Percent</b><br>0.7%<br>29.4%<br>33.4%<br>18.2%<br>7.3%<br>4.7%<br>3.0%                           | History<br>Mathematics & Stats<br>Multi/InterdiscStudy<br>Foreign Language<br>Phil/Rel<br>Natural resources & conservation<br>Family & consumer sci/human sci<br>Communications Technologies<br>Engr Tech<br>Others                                                                                                                                                                     | <b>Total</b><br>ystem<br>Hawaii, Idał<br>Iskatchewan                                         | 51<br>39<br>36<br>31<br>15<br>10<br>8<br>5<br>5<br>10<br>10,163<br><b>Total</b><br>3,736<br>659<br>3,084<br>797<br>585<br>756<br>527<br>19<br>10,163                                                                                                                                                                                                                                                                                                                                                                                                                                                                                                                                                                                                                                                                                                                                                                                                                                                                                                                                                                                                                                                                                                                                                                                                                                                                                                                                                                                                                                                                                                                                                                                                    | 0.5%<br>0.4%<br>0.3%<br>0.1%<br>0.1%<br>0.1%<br>0.0%<br>0.0%<br>0.1%<br>100.0%<br><b>Percent</b><br>36.8%<br>6.5%<br>30.3%<br>7.8%<br>5.8%<br>7.4%<br>5.2%<br>0.2%<br>100.0%                 |
| Part-Time<br>Race/Ethr<br>American I<br>Asian<br>Black<br>Hawaiian<br>Hispanic<br>Not Specif<br>Non-reside<br>White<br>2 or more I<br>Age<br>Under 18<br>18-19<br>20-21<br>22-24<br>25-29<br>30-34<br>35-39<br>40-49 | nicity<br>Indian<br>ied<br>ent Alien |                       | Total Percen<br>7,628 75.19<br>2,535 24.99<br>10,163 100.09<br>Tota | Total           %         116,072           %         15,085           %         131,157           Total         113           186         225           6         441           373         559           7,812         448           10,163         10,163           Total         70           2,993         3,392           1,849         737           476         308           247         91   | 88.5%<br>11.5%<br>100.0%<br><b>Percent</b><br>1.1%<br>1.8%<br>2.2%<br>0.1%<br>4.3%<br>3.7%<br>5.5%<br>76.9%<br>4.4%<br>100.0%<br><b>Percent</b><br>0.7%<br>29.4%<br>33.4%<br>18.2%<br>7.3%<br>4.7%<br>3.0%<br>2.4%<br>0.9%           | History<br>Mathematics & Stats<br>Multi/InterdiscStudy<br>Foreign Language<br>Phil/Rel<br>Natural resources & conservation<br>Family & consumer sci/human sci<br>Communications Technologies<br>Engr Tech<br>Others                                                                                                                                                                     | <b>Total</b><br>ystem<br>Hawaii, Idał<br>iskatchewan<br>souri, Nebra                         | 51<br>39<br>36<br>31<br>15<br>10<br>8<br>5<br>5<br>10<br>10,163<br><b>Total</b><br>3,736<br>659<br>3,084<br>797<br>585<br>756<br>527<br>19<br>10,163<br>no, Montana,<br>, Manitoba                                                                                                                                                                                                                                                                                                                                                                                                                                                                                                                                                                                                                                                                                                                                                                                                                                                                                                                                                                                                                                                                                                                                                                                                                                                                                                                                                                                                                                                                                                                                                                      | 0.5%<br>0.4%<br>0.3%<br>0.1%<br>0.1%<br>0.1%<br>0.0%<br>0.0%<br>0.1%<br>100.0%<br><b>Percent</b><br>36.8%<br>6.5%<br>30.3%<br>7.8%<br>5.8%<br>7.4%<br>5.2%<br>0.2%<br>100.0%                 |
| Part-Time<br>Race/Ethr<br>American I<br>Asian<br>Black<br>Hawaiian<br>Hispanic<br>Not Specif<br>Non-reside<br>White<br>2 or more I<br>Age<br>Under 18<br>18-19<br>20-21<br>22-24<br>25-29<br>30-34<br>35-39<br>40-49 | nicity<br>Indian<br>ied<br>ent Alien |                       | Total Percen<br>7,628 75.19<br>2,535 24.99<br>10,163 100.09<br>Tota | Total           %         116,072           %         15,085           %         131,157           Total         113           186         225           6         441           373         559           7,812         448           10,163         10,163           I         10,163           1,849         737           476         308           247         91           10,163         10,163 | 88.5%<br>11.5%<br>100.0%<br><b>Percent</b><br>1.1%<br>1.8%<br>2.2%<br>0.1%<br>4.3%<br>3.7%<br>5.5%<br>76.9%<br>4.4%<br>100.0%<br><b>Percent</b><br>0.7%<br>29.4%<br>33.4%<br>18.2%<br>7.3%<br>4.7%<br>3.0%<br>2.4%<br>0.9%<br>100.0% | History<br>Mathematics & Stats<br>Multi/InterdiscStudy<br>Foreign Language<br>Phil/Rel<br>Natural resources & conservation<br>Family & consumer sci/human sci<br>Communications Technologies<br>Engr Tech<br>Others                                                                                                                                                                     | Total<br>ystem<br>Hawaii, Idał<br>skatchewan<br>souri, Nebra<br>e: Official I<br>ce of Unive | 51<br>39<br>36<br>31<br>15<br>10<br>8<br>5<br>5<br>10<br>10,163<br><b>Total</b><br>3,736<br>659<br>3,084<br>797<br>585<br>756<br>527<br>19<br>10,163<br>a,084<br>rogr<br>4<br>9<br>10,163<br>a,084<br>rogr<br>4<br>9<br>10,163<br>a,084<br>rogr<br>4<br>9<br>10,163<br>a,084<br>rogr<br>4<br>9<br>10,163<br>a,084<br>rogr<br>4<br>9<br>10,163<br>a,084<br>rogr<br>4<br>9<br>10,163<br>a,084<br>rogr<br>4<br>9<br>10,163<br>a,084<br>rogr<br>4<br>9<br>10,163<br>a,084<br>rogr<br>4<br>9<br>10,163<br>a,084<br>rogr<br>4<br>9<br>10,163<br>a,084<br>rogr<br>4<br>9<br>10,163<br>a,084<br>rogr<br>4<br>9<br>10,163<br>a,094<br>rogr<br>4<br>9<br>10,163<br>a,094<br>rogr<br>4<br>9<br>10,163<br>a,094<br>rogr<br>4<br>10,163<br>a,094<br>rogr<br>4<br>10,163<br>a,036<br>rogr<br>4<br>10,163<br>a,036<br>rogr<br>4<br>10,163<br>a,036<br>rogr<br>4<br>rogr<br>5<br>20<br>rogr<br>4<br>rogr<br>4<br>rogr<br>8<br>5<br>rogr<br>10,163<br>a,036<br>rogr<br>7<br>5<br>8<br>5<br>rogr<br>7<br>5<br>8<br>5<br>rogr<br>7<br>5<br>8<br>5<br>rogr<br>7<br>5<br>8<br>5<br>rogr<br>7<br>5<br>8<br>5<br>rogr<br>7<br>5<br>8<br>5<br>rogr<br>7<br>5<br>8<br>5<br>rogr<br>7<br>5<br>8<br>5<br>rogr<br>7<br>5<br>8<br>5<br>rogr<br>7<br>5<br>8<br>5<br>rogr<br>7<br>5<br>8<br>5<br>rogr<br>7<br>5<br>8<br>5<br>rogr<br>7<br>5<br>8<br>5<br>rogr<br>7<br>5<br>8<br>5<br>rogr<br>7<br>5<br>8<br>5<br>rogr<br>7<br>5<br>8<br>5<br>rogr<br>7<br>5<br>8<br>5<br>rogr<br>7<br>5<br>8<br>5<br>rogr<br>7<br>5<br>8<br>5<br>rogr<br>7<br>5<br>8<br>5<br>rogr<br>7<br>5<br>8<br>5<br>rogr<br>7<br>5<br>8<br>5<br>7<br>7<br>5<br>8<br>5<br>7<br>7<br>7<br>9<br>7<br>8<br>5<br>7<br>7<br>7<br>8<br>5<br>7<br>7<br>5<br>8<br>5<br>7<br>7<br>7<br>8<br>5<br>7<br>7<br>8<br>5<br>8<br>5 | 0.5%<br>0.4%<br>0.3%<br>0.1%<br>0.1%<br>0.1%<br>0.0%<br>0.0%<br>0.1%<br>100.0%<br><b>Percent</b><br>36.8%<br>6.5%<br>30.3%<br>7.8%<br>5.8%<br>7.4%<br>5.2%<br>0.2%<br>100.0%<br>Nevada,      |