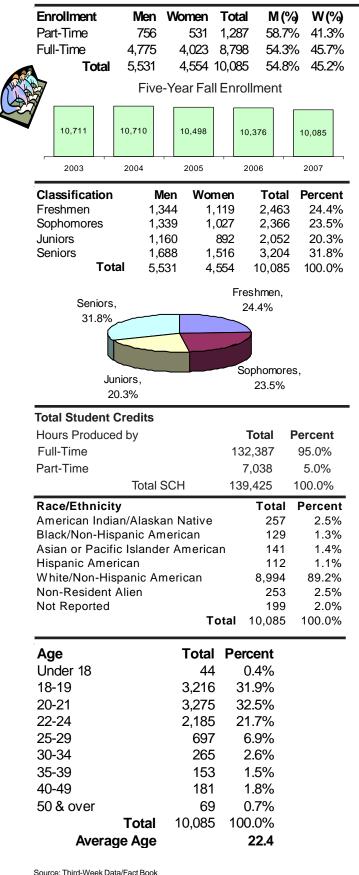

|                                                                                                                                                                                                                      |                                      |                       |                                                                     |                                                                                                                                                                                                                                                                                                                                                                                                        | -                                                                                                                                                                                                                                    | luate Students - Fall 2019                                                                                                                                                                                                                                                                                                                                                              |                                                                                              |                                                                                                                                                                                                                                                                                                                                                                                                                                                                                                                                                                                                                                                                                                                                                                                                                                                                                                                                                                                                                                                                                                                                                                                                                                                                                                                                                                                                                                                                                                                                                                                                                                                                                                                                                         |                                                                                                                                                                                              |
|----------------------------------------------------------------------------------------------------------------------------------------------------------------------------------------------------------------------|--------------------------------------|-----------------------|---------------------------------------------------------------------|--------------------------------------------------------------------------------------------------------------------------------------------------------------------------------------------------------------------------------------------------------------------------------------------------------------------------------------------------------------------------------------------------------|--------------------------------------------------------------------------------------------------------------------------------------------------------------------------------------------------------------------------------------|-----------------------------------------------------------------------------------------------------------------------------------------------------------------------------------------------------------------------------------------------------------------------------------------------------------------------------------------------------------------------------------------|----------------------------------------------------------------------------------------------|---------------------------------------------------------------------------------------------------------------------------------------------------------------------------------------------------------------------------------------------------------------------------------------------------------------------------------------------------------------------------------------------------------------------------------------------------------------------------------------------------------------------------------------------------------------------------------------------------------------------------------------------------------------------------------------------------------------------------------------------------------------------------------------------------------------------------------------------------------------------------------------------------------------------------------------------------------------------------------------------------------------------------------------------------------------------------------------------------------------------------------------------------------------------------------------------------------------------------------------------------------------------------------------------------------------------------------------------------------------------------------------------------------------------------------------------------------------------------------------------------------------------------------------------------------------------------------------------------------------------------------------------------------------------------------------------------------------------------------------------------------|----------------------------------------------------------------------------------------------------------------------------------------------------------------------------------------------|
| Enrollmer<br>Part-Time                                                                                                                                                                                               |                                      | <b>Men V</b><br>1,643 | VomenUnknow<br>892                                                  | /n Total<br>2,535                                                                                                                                                                                                                                                                                                                                                                                      | Percent<br>24.9%                                                                                                                                                                                                                     | Average Enrolled Credits<br>Average Cumulative Grade Point                                                                                                                                                                                                                                                                                                                              |                                                                                              |                                                                                                                                                                                                                                                                                                                                                                                                                                                                                                                                                                                                                                                                                                                                                                                                                                                                                                                                                                                                                                                                                                                                                                                                                                                                                                                                                                                                                                                                                                                                                                                                                                                                                                                                                         | 12.90<br>3.21                                                                                                                                                                                |
| Full-Time                                                                                                                                                                                                            |                                      | 4,124                 | 3,504                                                               | 7,628                                                                                                                                                                                                                                                                                                                                                                                                  | 75.1%                                                                                                                                                                                                                                | Enrollment by College                                                                                                                                                                                                                                                                                                                                                                   |                                                                                              |                                                                                                                                                                                                                                                                                                                                                                                                                                                                                                                                                                                                                                                                                                                                                                                                                                                                                                                                                                                                                                                                                                                                                                                                                                                                                                                                                                                                                                                                                                                                                                                                                                                                                                                                                         | Percent                                                                                                                                                                                      |
|                                                                                                                                                                                                                      | Total                                | 5,767                 | 4,396                                                               | 10,163                                                                                                                                                                                                                                                                                                                                                                                                 | 100.0%                                                                                                                                                                                                                               | Aerospace Sciences, JDO                                                                                                                                                                                                                                                                                                                                                                 |                                                                                              | 1,737                                                                                                                                                                                                                                                                                                                                                                                                                                                                                                                                                                                                                                                                                                                                                                                                                                                                                                                                                                                                                                                                                                                                                                                                                                                                                                                                                                                                                                                                                                                                                                                                                                                                                                                                                   | 17.1%<br>23.0%                                                                                                                                                                               |
|                                                                                                                                                                                                                      |                                      | Five                  | -Year Fall Enro                                                     | llment                                                                                                                                                                                                                                                                                                                                                                                                 |                                                                                                                                                                                                                                      | Arts & Sciences<br>Business & Public Administration                                                                                                                                                                                                                                                                                                                                     |                                                                                              | 2,338<br>1,498                                                                                                                                                                                                                                                                                                                                                                                                                                                                                                                                                                                                                                                                                                                                                                                                                                                                                                                                                                                                                                                                                                                                                                                                                                                                                                                                                                                                                                                                                                                                                                                                                                                                                                                                          | 23.0%<br>14.7%                                                                                                                                                                               |
|                                                                                                                                                                                                                      | 11,57                                |                       |                                                                     | JiiiiCiit                                                                                                                                                                                                                                                                                                                                                                                              |                                                                                                                                                                                                                                      | Education & Human Development                                                                                                                                                                                                                                                                                                                                                           |                                                                                              | 541                                                                                                                                                                                                                                                                                                                                                                                                                                                                                                                                                                                                                                                                                                                                                                                                                                                                                                                                                                                                                                                                                                                                                                                                                                                                                                                                                                                                                                                                                                                                                                                                                                                                                                                                                     | 5.3%                                                                                                                                                                                         |
| SHE                                                                                                                                                                                                                  | 11,5                                 | 11,2                  | 255 11,000                                                          |                                                                                                                                                                                                                                                                                                                                                                                                        |                                                                                                                                                                                                                                      | Engineering & Mines                                                                                                                                                                                                                                                                                                                                                                     |                                                                                              | 1,889                                                                                                                                                                                                                                                                                                                                                                                                                                                                                                                                                                                                                                                                                                                                                                                                                                                                                                                                                                                                                                                                                                                                                                                                                                                                                                                                                                                                                                                                                                                                                                                                                                                                                                                                                   | 18.6%                                                                                                                                                                                        |
|                                                                                                                                                                                                                      | 2                                    |                       | 11,000                                                              | 10,519                                                                                                                                                                                                                                                                                                                                                                                                 |                                                                                                                                                                                                                                      | Medicine & Health Sciences<br>Nursing & Professional Disciplines                                                                                                                                                                                                                                                                                                                        |                                                                                              | 590<br>935                                                                                                                                                                                                                                                                                                                                                                                                                                                                                                                                                                                                                                                                                                                                                                                                                                                                                                                                                                                                                                                                                                                                                                                                                                                                                                                                                                                                                                                                                                                                                                                                                                                                                                                                              | 5.8%<br>9.2%                                                                                                                                                                                 |
| VIII .                                                                                                                                                                                                               |                                      |                       |                                                                     | 10,519                                                                                                                                                                                                                                                                                                                                                                                                 | 10,163                                                                                                                                                                                                                               | Undeclared                                                                                                                                                                                                                                                                                                                                                                              |                                                                                              | 5                                                                                                                                                                                                                                                                                                                                                                                                                                                                                                                                                                                                                                                                                                                                                                                                                                                                                                                                                                                                                                                                                                                                                                                                                                                                                                                                                                                                                                                                                                                                                                                                                                                                                                                                                       | 0.0%                                                                                                                                                                                         |
|                                                                                                                                                                                                                      | · · ·                                |                       |                                                                     |                                                                                                                                                                                                                                                                                                                                                                                                        |                                                                                                                                                                                                                                      | Non Degree                                                                                                                                                                                                                                                                                                                                                                              |                                                                                              | 629                                                                                                                                                                                                                                                                                                                                                                                                                                                                                                                                                                                                                                                                                                                                                                                                                                                                                                                                                                                                                                                                                                                                                                                                                                                                                                                                                                                                                                                                                                                                                                                                                                                                                                                                                     | 6.2%                                                                                                                                                                                         |
|                                                                                                                                                                                                                      |                                      |                       |                                                                     |                                                                                                                                                                                                                                                                                                                                                                                                        |                                                                                                                                                                                                                                      | Honor                                                                                                                                                                                                                                                                                                                                                                                   | Total                                                                                        | 1<br>10,163                                                                                                                                                                                                                                                                                                                                                                                                                                                                                                                                                                                                                                                                                                                                                                                                                                                                                                                                                                                                                                                                                                                                                                                                                                                                                                                                                                                                                                                                                                                                                                                                                                                                                                                                             | 0.0%<br>100.0%                                                                                                                                                                               |
|                                                                                                                                                                                                                      |                                      | - 20                  |                                                                     | 2010                                                                                                                                                                                                                                                                                                                                                                                                   | 2010                                                                                                                                                                                                                                 | Enrolled Program Areas                                                                                                                                                                                                                                                                                                                                                                  |                                                                                              | Total                                                                                                                                                                                                                                                                                                                                                                                                                                                                                                                                                                                                                                                                                                                                                                                                                                                                                                                                                                                                                                                                                                                                                                                                                                                                                                                                                                                                                                                                                                                                                                                                                                                                                                                                                   |                                                                                                                                                                                              |
|                                                                                                                                                                                                                      | 201                                  |                       |                                                                     | 2018                                                                                                                                                                                                                                                                                                                                                                                                   | 2019                                                                                                                                                                                                                                 | Aviation                                                                                                                                                                                                                                                                                                                                                                                |                                                                                              | 1,821                                                                                                                                                                                                                                                                                                                                                                                                                                                                                                                                                                                                                                                                                                                                                                                                                                                                                                                                                                                                                                                                                                                                                                                                                                                                                                                                                                                                                                                                                                                                                                                                                                                                                                                                                   | 17.9%                                                                                                                                                                                        |
| Classifica                                                                                                                                                                                                           |                                      |                       | NomenUnknov                                                         |                                                                                                                                                                                                                                                                                                                                                                                                        |                                                                                                                                                                                                                                      | Engineering                                                                                                                                                                                                                                                                                                                                                                             |                                                                                              | 1,685                                                                                                                                                                                                                                                                                                                                                                                                                                                                                                                                                                                                                                                                                                                                                                                                                                                                                                                                                                                                                                                                                                                                                                                                                                                                                                                                                                                                                                                                                                                                                                                                                                                                                                                                                   | 16.6%                                                                                                                                                                                        |
| Freshmen                                                                                                                                                                                                             |                                      | 1,274                 | 917                                                                 | 2,191                                                                                                                                                                                                                                                                                                                                                                                                  | 21.6%                                                                                                                                                                                                                                |                                                                                                                                                                                                                                                                                                                                                                                         |                                                                                              | 1,442                                                                                                                                                                                                                                                                                                                                                                                                                                                                                                                                                                                                                                                                                                                                                                                                                                                                                                                                                                                                                                                                                                                                                                                                                                                                                                                                                                                                                                                                                                                                                                                                                                                                                                                                                   | 14.2%                                                                                                                                                                                        |
| Sophomor                                                                                                                                                                                                             | res                                  | 1,182                 | 970                                                                 | 2,152                                                                                                                                                                                                                                                                                                                                                                                                  |                                                                                                                                                                                                                                      |                                                                                                                                                                                                                                                                                                                                                                                         |                                                                                              | 1,192                                                                                                                                                                                                                                                                                                                                                                                                                                                                                                                                                                                                                                                                                                                                                                                                                                                                                                                                                                                                                                                                                                                                                                                                                                                                                                                                                                                                                                                                                                                                                                                                                                                                                                                                                   | 11.7%                                                                                                                                                                                        |
| Juniors                                                                                                                                                                                                              |                                      | 1,156                 | 896                                                                 | 2,052                                                                                                                                                                                                                                                                                                                                                                                                  |                                                                                                                                                                                                                                      |                                                                                                                                                                                                                                                                                                                                                                                         |                                                                                              | 475<br>455                                                                                                                                                                                                                                                                                                                                                                                                                                                                                                                                                                                                                                                                                                                                                                                                                                                                                                                                                                                                                                                                                                                                                                                                                                                                                                                                                                                                                                                                                                                                                                                                                                                                                                                                              | 4.7%<br>4.5%                                                                                                                                                                                 |
| Seniors                                                                                                                                                                                                              |                                      | 2,155                 | 1,613                                                               | 3,768                                                                                                                                                                                                                                                                                                                                                                                                  | 37.1%                                                                                                                                                                                                                                | Devebology                                                                                                                                                                                                                                                                                                                                                                              |                                                                                              | 435<br>426                                                                                                                                                                                                                                                                                                                                                                                                                                                                                                                                                                                                                                                                                                                                                                                                                                                                                                                                                                                                                                                                                                                                                                                                                                                                                                                                                                                                                                                                                                                                                                                                                                                                                                                                              | 4.3%                                                                                                                                                                                         |
|                                                                                                                                                                                                                      | Total                                | 5,767                 | 4,396                                                               | 10,163                                                                                                                                                                                                                                                                                                                                                                                                 | 100.0%                                                                                                                                                                                                                               | Education                                                                                                                                                                                                                                                                                                                                                                               |                                                                                              | 383                                                                                                                                                                                                                                                                                                                                                                                                                                                                                                                                                                                                                                                                                                                                                                                                                                                                                                                                                                                                                                                                                                                                                                                                                                                                                                                                                                                                                                                                                                                                                                                                                                                                                                                                                     | 4.2 <i>%</i><br>3.8%                                                                                                                                                                         |
|                                                                                                                                                                                                                      |                                      |                       |                                                                     |                                                                                                                                                                                                                                                                                                                                                                                                        |                                                                                                                                                                                                                                      | Law Enforcement                                                                                                                                                                                                                                                                                                                                                                         |                                                                                              | 313                                                                                                                                                                                                                                                                                                                                                                                                                                                                                                                                                                                                                                                                                                                                                                                                                                                                                                                                                                                                                                                                                                                                                                                                                                                                                                                                                                                                                                                                                                                                                                                                                                                                                                                                                     | 3.1%                                                                                                                                                                                         |
|                                                                                                                                                                                                                      |                                      |                       | Fr                                                                  | eshmen                                                                                                                                                                                                                                                                                                                                                                                                 |                                                                                                                                                                                                                                      | ComplnfoSci                                                                                                                                                                                                                                                                                                                                                                             |                                                                                              | 250                                                                                                                                                                                                                                                                                                                                                                                                                                                                                                                                                                                                                                                                                                                                                                                                                                                                                                                                                                                                                                                                                                                                                                                                                                                                                                                                                                                                                                                                                                                                                                                                                                                                                                                                                     | 2.5%                                                                                                                                                                                         |
|                                                                                                                                                                                                                      | Senior                               |                       |                                                                     | 21.6%                                                                                                                                                                                                                                                                                                                                                                                                  |                                                                                                                                                                                                                                      | Humanities                                                                                                                                                                                                                                                                                                                                                                              |                                                                                              | 249                                                                                                                                                                                                                                                                                                                                                                                                                                                                                                                                                                                                                                                                                                                                                                                                                                                                                                                                                                                                                                                                                                                                                                                                                                                                                                                                                                                                                                                                                                                                                                                                                                                                                                                                                     | 2.5%                                                                                                                                                                                         |
|                                                                                                                                                                                                                      | 37.1%                                | -                     |                                                                     |                                                                                                                                                                                                                                                                                                                                                                                                        |                                                                                                                                                                                                                                      | Public Admin & Social Serv Prof                                                                                                                                                                                                                                                                                                                                                         |                                                                                              | 236                                                                                                                                                                                                                                                                                                                                                                                                                                                                                                                                                                                                                                                                                                                                                                                                                                                                                                                                                                                                                                                                                                                                                                                                                                                                                                                                                                                                                                                                                                                                                                                                                                                                                                                                                     | 2.3%                                                                                                                                                                                         |
|                                                                                                                                                                                                                      |                                      |                       | Г                                                                   |                                                                                                                                                                                                                                                                                                                                                                                                        |                                                                                                                                                                                                                                      | Social Sciences                                                                                                                                                                                                                                                                                                                                                                         |                                                                                              | 198                                                                                                                                                                                                                                                                                                                                                                                                                                                                                                                                                                                                                                                                                                                                                                                                                                                                                                                                                                                                                                                                                                                                                                                                                                                                                                                                                                                                                                                                                                                                                                                                                                                                                                                                                     | 1.9%                                                                                                                                                                                         |
|                                                                                                                                                                                                                      | niors                                |                       | Sop                                                                 | homore                                                                                                                                                                                                                                                                                                                                                                                                 |                                                                                                                                                                                                                                      | Communication/Journalism                                                                                                                                                                                                                                                                                                                                                                |                                                                                              | 191                                                                                                                                                                                                                                                                                                                                                                                                                                                                                                                                                                                                                                                                                                                                                                                                                                                                                                                                                                                                                                                                                                                                                                                                                                                                                                                                                                                                                                                                                                                                                                                                                                                                                                                                                     | 1.9%                                                                                                                                                                                         |
| 2                                                                                                                                                                                                                    | 0.2%                                 |                       | 2                                                                   | 1.2%                                                                                                                                                                                                                                                                                                                                                                                                   |                                                                                                                                                                                                                                      | NonDegr                                                                                                                                                                                                                                                                                                                                                                                 |                                                                                              | 170                                                                                                                                                                                                                                                                                                                                                                                                                                                                                                                                                                                                                                                                                                                                                                                                                                                                                                                                                                                                                                                                                                                                                                                                                                                                                                                                                                                                                                                                                                                                                                                                                                                                                                                                                     | 1.7%                                                                                                                                                                                         |
|                                                                                                                                                                                                                      |                                      |                       |                                                                     |                                                                                                                                                                                                                                                                                                                                                                                                        |                                                                                                                                                                                                                                      | Physical Sciences                                                                                                                                                                                                                                                                                                                                                                       |                                                                                              | 160                                                                                                                                                                                                                                                                                                                                                                                                                                                                                                                                                                                                                                                                                                                                                                                                                                                                                                                                                                                                                                                                                                                                                                                                                                                                                                                                                                                                                                                                                                                                                                                                                                                                                                                                                     | 1.6%                                                                                                                                                                                         |
|                                                                                                                                                                                                                      |                                      |                       |                                                                     |                                                                                                                                                                                                                                                                                                                                                                                                        |                                                                                                                                                                                                                                      | Visual & Performing Arts                                                                                                                                                                                                                                                                                                                                                                |                                                                                              | 130                                                                                                                                                                                                                                                                                                                                                                                                                                                                                                                                                                                                                                                                                                                                                                                                                                                                                                                                                                                                                                                                                                                                                                                                                                                                                                                                                                                                                                                                                                                                                                                                                                                                                                                                                     | 1.3%                                                                                                                                                                                         |
| Enrollment                                                                                                                                                                                                           |                                      | Credit                | Enrollment Type                                                     | o Cradi                                                                                                                                                                                                                                                                                                                                                                                                | it Hour                                                                                                                                                                                                                              | Parks,Rec,Leisure,&fitness study                                                                                                                                                                                                                                                                                                                                                        |                                                                                              | 111                                                                                                                                                                                                                                                                                                                                                                                                                                                                                                                                                                                                                                                                                                                                                                                                                                                                                                                                                                                                                                                                                                                                                                                                                                                                                                                                                                                                                                                                                                                                                                                                                                                                                                                                                     | 1.1%                                                                                                                                                                                         |
| Hour Produ                                                                                                                                                                                                           |                                      |                       |                                                                     |                                                                                                                                                                                                                                                                                                                                                                                                        | it noui                                                                                                                                                                                                                              | English                                                                                                                                                                                                                                                                                                                                                                                 |                                                                                              | 66                                                                                                                                                                                                                                                                                                                                                                                                                                                                                                                                                                                                                                                                                                                                                                                                                                                                                                                                                                                                                                                                                                                                                                                                                                                                                                                                                                                                                                                                                                                                                                                                                                                                                                                                                      | 0.6%                                                                                                                                                                                         |
|                                                                                                                                                                                                                      | uction                               | •                     |                                                                     |                                                                                                                                                                                                                                                                                                                                                                                                        | Porcont                                                                                                                                                                                                                              |                                                                                                                                                                                                                                                                                                                                                                                         |                                                                                              | 66                                                                                                                                                                                                                                                                                                                                                                                                                                                                                                                                                                                                                                                                                                                                                                                                                                                                                                                                                                                                                                                                                                                                                                                                                                                                                                                                                                                                                                                                                                                                                                                                                                                                                                                                                      |                                                                                                                                                                                              |
| Full-Time                                                                                                                                                                                                            | uction                               | •                     | Total Percen                                                        | nt Total                                                                                                                                                                                                                                                                                                                                                                                               | Percent                                                                                                                                                                                                                              | History                                                                                                                                                                                                                                                                                                                                                                                 |                                                                                              | 51                                                                                                                                                                                                                                                                                                                                                                                                                                                                                                                                                                                                                                                                                                                                                                                                                                                                                                                                                                                                                                                                                                                                                                                                                                                                                                                                                                                                                                                                                                                                                                                                                                                                                                                                                      | 0.5%                                                                                                                                                                                         |
| Full-Time<br>Part-Time                                                                                                                                                                                               | uction                               | •                     | <b>Total Percen</b><br>7,628 75.19                                  | nt <b>Total</b><br>% 116,072                                                                                                                                                                                                                                                                                                                                                                           | 88.5%                                                                                                                                                                                                                                | History<br>Mathematics & Stats                                                                                                                                                                                                                                                                                                                                                          |                                                                                              | 51<br>39                                                                                                                                                                                                                                                                                                                                                                                                                                                                                                                                                                                                                                                                                                                                                                                                                                                                                                                                                                                                                                                                                                                                                                                                                                                                                                                                                                                                                                                                                                                                                                                                                                                                                                                                                | 0.5%<br>0.4%                                                                                                                                                                                 |
| Full-Time<br>Part-Time                                                                                                                                                                                               | uction                               |                       | Total Percent7,62875.192,53524.99                                   | <b>it Total</b><br>% 116,072<br>% 15,085                                                                                                                                                                                                                                                                                                                                                               | 88.5%<br>11.5%                                                                                                                                                                                                                       | History<br>Mathematics & Stats<br>Multi/InterdiscStudy                                                                                                                                                                                                                                                                                                                                  |                                                                                              | 51<br>39<br>36                                                                                                                                                                                                                                                                                                                                                                                                                                                                                                                                                                                                                                                                                                                                                                                                                                                                                                                                                                                                                                                                                                                                                                                                                                                                                                                                                                                                                                                                                                                                                                                                                                                                                                                                          | 0.5%<br>0.4%<br>0.4%                                                                                                                                                                         |
|                                                                                                                                                                                                                      | uction                               | Total                 | Total Percent7,62875.192,53524.99                                   | <b>it Total</b><br>% 116,072<br>% 15,085                                                                                                                                                                                                                                                                                                                                                               | 88.5%<br>11.5%                                                                                                                                                                                                                       | History<br>Mathematics & Stats<br>Multi/InterdiscStudy<br>Foreign Language                                                                                                                                                                                                                                                                                                              |                                                                                              | 51<br>39<br>36<br>31                                                                                                                                                                                                                                                                                                                                                                                                                                                                                                                                                                                                                                                                                                                                                                                                                                                                                                                                                                                                                                                                                                                                                                                                                                                                                                                                                                                                                                                                                                                                                                                                                                                                                                                                    | 0.5%<br>0.4%<br>0.4%<br>0.3%                                                                                                                                                                 |
| Part-Time                                                                                                                                                                                                            |                                      |                       | Total Percent7,62875.192,53524.99                                   | nt Total<br>% 116,072<br>% 15,085<br>% 131,157                                                                                                                                                                                                                                                                                                                                                         | 88.5%<br>11.5%<br>100.0%                                                                                                                                                                                                             | History<br>Mathematics & Stats<br>Multi/InterdiscStudy<br>Foreign Language<br>Phil/Rel                                                                                                                                                                                                                                                                                                  |                                                                                              | 51<br>39<br>36<br>31<br>15                                                                                                                                                                                                                                                                                                                                                                                                                                                                                                                                                                                                                                                                                                                                                                                                                                                                                                                                                                                                                                                                                                                                                                                                                                                                                                                                                                                                                                                                                                                                                                                                                                                                                                                              | 0.5%<br>0.4%<br>0.4%<br>0.3%<br>0.1%                                                                                                                                                         |
|                                                                                                                                                                                                                      | nicity                               |                       | Total Percent7,62875.192,53524.99                                   | nt Total<br>% 116,072<br>% 15,085<br>% 131,157                                                                                                                                                                                                                                                                                                                                                         | 88.5%<br>11.5%<br>100.0%<br>Percent<br>1.1%                                                                                                                                                                                          | History<br>Mathematics & Stats<br>Multi/InterdiscStudy<br>Foreign Language<br>Phil/Rel<br>Natural resources & conservation                                                                                                                                                                                                                                                              |                                                                                              | 51<br>39<br>36<br>31<br>15<br>10                                                                                                                                                                                                                                                                                                                                                                                                                                                                                                                                                                                                                                                                                                                                                                                                                                                                                                                                                                                                                                                                                                                                                                                                                                                                                                                                                                                                                                                                                                                                                                                                                                                                                                                        | 0.5%<br>0.4%<br>0.3%<br>0.1%<br>0.1%                                                                                                                                                         |
| Part-Time<br>Race/Ethr<br>American I<br>Asian                                                                                                                                                                        | nicity                               |                       | Total Percent7,62875.192,53524.99                                   | Total           %         116,072           %         15,085           %         131,157           Total         113           113         186                                                                                                                                                                                                                                                         | 88.5%<br>11.5%<br>100.0%<br>Percent<br>1.1%<br>1.8%                                                                                                                                                                                  | History<br>Mathematics & Stats<br>Multi/InterdiscStudy<br>Foreign Language<br>Phil/Rel<br>Natural resources & conservation<br>Family & consumer sci/human sci                                                                                                                                                                                                                           |                                                                                              | 51<br>39<br>36<br>31<br>15<br>10<br>8                                                                                                                                                                                                                                                                                                                                                                                                                                                                                                                                                                                                                                                                                                                                                                                                                                                                                                                                                                                                                                                                                                                                                                                                                                                                                                                                                                                                                                                                                                                                                                                                                                                                                                                   | 0.5%<br>0.4%<br>0.3%<br>0.1%<br>0.1%<br>0.1%                                                                                                                                                 |
| Part-Time<br>Race/Ethr<br>American I<br>Asian<br>Black                                                                                                                                                               | nicity                               |                       | Total Percent7,62875.192,53524.99                                   | Total           %         116,072           %         15,085           %         131,157           Total         113           186         225                                                                                                                                                                                                                                                         | 88.5%<br>11.5%<br>100.0%<br>Percent<br>1.1%<br>1.8%<br>2.2%                                                                                                                                                                          | History<br>Mathematics & Stats<br>Multi/InterdiscStudy<br>Foreign Language<br>Phil/Rel<br>Natural resources & conservation<br>Family & consumer sci/human sci<br>Communications Technologies                                                                                                                                                                                            |                                                                                              | 51<br>39<br>36<br>31<br>15<br>10<br>8<br>5                                                                                                                                                                                                                                                                                                                                                                                                                                                                                                                                                                                                                                                                                                                                                                                                                                                                                                                                                                                                                                                                                                                                                                                                                                                                                                                                                                                                                                                                                                                                                                                                                                                                                                              | 0.5%<br>0.4%<br>0.3%<br>0.1%<br>0.1%<br>0.1%<br>0.0%                                                                                                                                         |
| Part-Time<br>Race/Ethr<br>American I<br>Asian<br>Black<br>Hawaiian                                                                                                                                                   | nicity                               |                       | Total Percent7,62875.192,53524.99                                   | Total           %         116,072           %         15,085           %         131,157           Total         113           186         225           6         6                                                                                                                                                                                                                                   | 88.5%<br>11.5%<br>100.0%<br>Percent<br>1.1%<br>1.8%<br>2.2%<br>0.1%                                                                                                                                                                  | History<br>Mathematics & Stats<br>Multi/InterdiscStudy<br>Foreign Language<br>Phil/Rel<br>Natural resources & conservation<br>Family & consumer sci/human sci<br>Communications Technologies<br>Engr Tech                                                                                                                                                                               |                                                                                              | 51<br>39<br>36<br>31<br>15<br>10<br>8<br>5<br>5                                                                                                                                                                                                                                                                                                                                                                                                                                                                                                                                                                                                                                                                                                                                                                                                                                                                                                                                                                                                                                                                                                                                                                                                                                                                                                                                                                                                                                                                                                                                                                                                                                                                                                         | 0.5%<br>0.4%<br>0.3%<br>0.1%<br>0.1%<br>0.1%<br>0.0%<br>0.0%                                                                                                                                 |
| Part-Time<br>Race/Ethr<br>American I<br>Asian<br>Black<br>Hawaiian<br>Hispanic                                                                                                                                       | <b>nicity</b><br>Indian              |                       | Total Percent7,62875.192,53524.99                                   | Total           %         116,072           %         15,085           %         131,157           Total         113           186         225           6         441                                                                                                                                                                                                                                 | 88.5%<br>11.5%<br>100.0%<br><b>Percent</b><br>1.1%<br>1.8%<br>2.2%<br>0.1%<br>4.3%                                                                                                                                                   | History<br>Mathematics & Stats<br>Multi/InterdiscStudy<br>Foreign Language<br>Phil/Rel<br>Natural resources & conservation<br>Family & consumer sci/human sci<br>Communications Technologies                                                                                                                                                                                            | Total                                                                                        | 51<br>39<br>36<br>31<br>15<br>10<br>8<br>5<br>5<br>10                                                                                                                                                                                                                                                                                                                                                                                                                                                                                                                                                                                                                                                                                                                                                                                                                                                                                                                                                                                                                                                                                                                                                                                                                                                                                                                                                                                                                                                                                                                                                                                                                                                                                                   | 0.5%<br>0.4%<br>0.3%<br>0.1%<br>0.1%<br>0.1%<br>0.0%<br>0.0%<br>0.0%                                                                                                                         |
| Part-Time<br>Race/Ethr<br>American I<br>Asian<br>Black<br>Hawaiian<br>Hispanic<br>Not Specif                                                                                                                         | <b>nicity</b><br>Indian              |                       | Total Percent7,62875.192,53524.99                                   | Total           %         116,072           %         15,085           %         131,157           Total         113           186         225           6         441           373                                                                                                                                                                                                                   | 88.5%<br>11.5%<br>100.0%<br><b>Percent</b><br>1.1%<br>1.8%<br>2.2%<br>0.1%<br>4.3%<br>3.7%                                                                                                                                           | History<br>Mathematics & Stats<br>Multi/InterdiscStudy<br>Foreign Language<br>Phil/Rel<br>Natural resources & conservation<br>Family & consumer sci/human sci<br>Communications Technologies<br>Engr Tech                                                                                                                                                                               | Total                                                                                        | 51<br>39<br>36<br>31<br>15<br>10<br>8<br>5<br>5                                                                                                                                                                                                                                                                                                                                                                                                                                                                                                                                                                                                                                                                                                                                                                                                                                                                                                                                                                                                                                                                                                                                                                                                                                                                                                                                                                                                                                                                                                                                                                                                                                                                                                         | 0.5%<br>0.4%<br>0.3%<br>0.1%<br>0.1%<br>0.1%<br>0.0%<br>0.0%                                                                                                                                 |
| Part-Time<br>Race/Ethr<br>American I<br>Asian<br>Black<br>Hawaiian<br>Hispanic                                                                                                                                       | <b>nicity</b><br>Indian              |                       | Total Percent7,62875.192,53524.99                                   | Total           %         116,072           %         15,085           %         131,157           Total         113           186         225           6         441                                                                                                                                                                                                                                 | 88.5%<br>11.5%<br>100.0%<br><b>Percent</b><br>1.1%<br>1.8%<br>2.2%<br>0.1%<br>4.3%                                                                                                                                                   | History<br>Mathematics & Stats<br>Multi/InterdiscStudy<br>Foreign Language<br>Phil/Rel<br>Natural resources & conservation<br>Family & consumer sci/human sci<br>Communications Technologies<br>Engr Tech                                                                                                                                                                               | Total                                                                                        | 51<br>39<br>36<br>31<br>15<br>10<br>8<br>5<br>5<br>10                                                                                                                                                                                                                                                                                                                                                                                                                                                                                                                                                                                                                                                                                                                                                                                                                                                                                                                                                                                                                                                                                                                                                                                                                                                                                                                                                                                                                                                                                                                                                                                                                                                                                                   | 0.5%<br>0.4%<br>0.3%<br>0.1%<br>0.1%<br>0.1%<br>0.0%<br>0.0%<br>0.0%                                                                                                                         |
| Part-Time<br>Race/Ethr<br>American I<br>Asian<br>Black<br>Hawaiian<br>Hispanic<br>Not Specif<br>Non-reside                                                                                                           | nicity<br>Indian<br>ied<br>ent Alien |                       | Total Percent7,62875.192,53524.99                                   | t Total<br>% 116,072<br>% 15,085<br>% 131,157<br>Total<br>113<br>186<br>225<br>6<br>441<br>373<br>559<br>7,812<br>448                                                                                                                                                                                                                                                                                  | 88.5%<br>11.5%<br>100.0%<br><b>Percent</b><br>1.1%<br>1.8%<br>2.2%<br>0.1%<br>4.3%<br>3.7%<br>5.5%<br>76.9%<br>4.4%                                                                                                                  | History<br>Mathematics & Stats<br>Multi/InterdiscStudy<br>Foreign Language<br>Phil/Rel<br>Natural resources & conservation<br>Family & consumer sci/human sci<br>Communications Technologies<br>Engr Tech                                                                                                                                                                               | Total                                                                                        | 51<br>39<br>36<br>31<br>15<br>10<br>8<br>5<br>5<br>10<br>10,163<br><b>Total</b>                                                                                                                                                                                                                                                                                                                                                                                                                                                                                                                                                                                                                                                                                                                                                                                                                                                                                                                                                                                                                                                                                                                                                                                                                                                                                                                                                                                                                                                                                                                                                                                                                                                                         | 0.5%<br>0.4%<br>0.3%<br>0.1%<br>0.1%<br>0.0%<br>0.0%<br>0.0%<br>0.1%<br>100.0%                                                                                                               |
| Part-Time<br>Race/Ethr<br>American I<br>Asian<br>Black<br>Hawaiian<br>Hispanic<br>Not Specif<br>Non-reside<br>White                                                                                                  | nicity<br>Indian<br>ied<br>ent Alien |                       | Total Percent7,62875.192,53524.99                                   | t Total<br>% 116,072<br>% 15,085<br>% 131,157<br>Total<br>113<br>186<br>225<br>6<br>441<br>373<br>559<br>7,812<br>448                                                                                                                                                                                                                                                                                  | 88.5%<br>11.5%<br>100.0%<br><b>Percent</b><br>1.1%<br>1.8%<br>2.2%<br>0.1%<br>4.3%<br>3.7%<br>5.5%<br>76.9%                                                                                                                          | History<br>Mathematics & Stats<br>Multi/InterdiscStudy<br>Foreign Language<br>Phil/Rel<br>Natural resources & conservation<br>Family & consumer sci/human sci<br>Communications Technologies<br>Engr Tech<br>Others<br>Residency*<br>North Dakota                                                                                                                                       | Total                                                                                        | 51<br>39<br>36<br>31<br>15<br>10<br>8<br>5<br>5<br>5<br>10<br>10,163<br><b>Total</b><br>3,736                                                                                                                                                                                                                                                                                                                                                                                                                                                                                                                                                                                                                                                                                                                                                                                                                                                                                                                                                                                                                                                                                                                                                                                                                                                                                                                                                                                                                                                                                                                                                                                                                                                           | 0.5%<br>0.4%<br>0.3%<br>0.1%<br>0.1%<br>0.0%<br>0.0%<br>0.0%<br>0.1%<br>100.0%<br>Percent<br>36.8%                                                                                           |
| Part-Time<br><b>Race/Ethr</b><br>American I<br>Asian<br>Black<br>Hawaiian<br>Hispanic<br>Not Specif<br>Non-reside<br>White<br>2 or more I                                                                            | nicity<br>Indian<br>ied<br>ent Alien |                       | Total Percen<br>7,628 75.19<br>2,535 24.99<br>10,163 100.09         | Total           %         116,072           %         15,085           %         131,157           Total         113           186         225           6         441           373         559           7,812         448           10,163         Total                                                                                                                                            | 88.5%<br>11.5%<br>100.0%<br><b>Percent</b><br>1.1%<br>1.8%<br>2.2%<br>0.1%<br>4.3%<br>3.7%<br>5.5%<br>76.9%<br>4.4%<br>100.0%<br><b>Percent</b>                                                                                      | History<br>Mathematics & Stats<br>Multi/InterdiscStudy<br>Foreign Language<br>Phil/Rel<br>Natural resources & conservation<br>Family & consumer sci/human sci<br>Communications Technologies<br>Engr Tech<br>Others<br>Residency*<br>North Dakota<br>North Dakota Military                                                                                                              | Total                                                                                        | 51<br>39<br>36<br>31<br>15<br>10<br>8<br>5<br>5<br>10<br>10,163<br><b>Total</b><br>3,736<br>659                                                                                                                                                                                                                                                                                                                                                                                                                                                                                                                                                                                                                                                                                                                                                                                                                                                                                                                                                                                                                                                                                                                                                                                                                                                                                                                                                                                                                                                                                                                                                                                                                                                         | 0.5%<br>0.4%<br>0.3%<br>0.1%<br>0.1%<br>0.0%<br>0.0%<br>0.0%<br>0.1%<br>100.0%<br>Percent<br>36.8%<br>6.5%                                                                                   |
| Part-Time<br><b>Race/Ethr</b><br>American I<br>Asian<br>Black<br>Hawaiian<br>Hispanic<br>Not Specif<br>Non-reside<br>White<br>2 or more I<br>Age<br>Under 18                                                         | nicity<br>Indian<br>ied<br>ent Alien |                       | Total Percen<br>7,628 75.19<br>2,535 24.99<br>10,163 100.09         | Total           %         116,072           %         15,085           %         131,157           Total         113           186         225           6         441           373         559           7,812         448           10,163         Total           1         10,163                                                                                                                 | 88.5%<br>11.5%<br>100.0%<br><b>Percent</b><br>1.1%<br>1.8%<br>2.2%<br>0.1%<br>4.3%<br>3.7%<br>5.5%<br>76.9%<br>4.4%<br>100.0%<br><b>Percent</b><br>0.7%                                                                              | History<br>Mathematics & Stats<br>Multi/InterdiscStudy<br>Foreign Language<br>Phil/Rel<br>Natural resources & conservation<br>Family & consumer sci/human sci<br>Communications Technologies<br>Engr Tech<br>Others<br><b>Residency*</b><br>North Dakota<br>North Dakota Military<br>Minnesota                                                                                          | Total                                                                                        | 51<br>39<br>36<br>31<br>15<br>10<br>8<br>5<br>5<br>5<br>10<br>10,163<br><b>Total</b><br>3,736                                                                                                                                                                                                                                                                                                                                                                                                                                                                                                                                                                                                                                                                                                                                                                                                                                                                                                                                                                                                                                                                                                                                                                                                                                                                                                                                                                                                                                                                                                                                                                                                                                                           | 0.5%<br>0.4%<br>0.3%<br>0.1%<br>0.1%<br>0.0%<br>0.0%<br>0.0%<br>0.1%<br>100.0%<br>Percent<br>36.8%                                                                                           |
| Part-Time<br><b>Race/Ethr</b><br>American I<br>Asian<br>Black<br>Hawaiian<br>Hispanic<br>Not Specif<br>Non-reside<br>White<br>2 or more I<br>Age<br>Under 18<br>18-19                                                | nicity<br>Indian<br>ied<br>ent Alien |                       | Total Percen<br>7,628 75.19<br>2,535 24.99<br>10,163 100.09         | Total           %         116,072           %         15,085           %         131,157           Total         113           186         225           6         441           373         559           7,812         448           10,163         Total           70         2,993                                                                                                                 | 88.5%<br>11.5%<br>100.0%<br><b>Percent</b><br>1.1%<br>1.8%<br>2.2%<br>0.1%<br>4.3%<br>3.7%<br>5.5%<br>76.9%<br>4.4%<br>100.0%<br><b>Percent</b><br>0.7%<br>29.4%                                                                     | History<br>Mathematics & Stats<br>Multi/InterdiscStudy<br>Foreign Language<br>Phil/Rel<br>Natural resources & conservation<br>Family & consumer sci/human sci<br>Communications Technologies<br>Engr Tech<br>Others                                                                                                                                                                     | Total                                                                                        | 51<br>39<br>36<br>31<br>15<br>10<br>8<br>5<br>5<br>10<br>10,163<br><b>Total</b><br>3,736<br>659<br>3,084<br>797<br>585                                                                                                                                                                                                                                                                                                                                                                                                                                                                                                                                                                                                                                                                                                                                                                                                                                                                                                                                                                                                                                                                                                                                                                                                                                                                                                                                                                                                                                                                                                                                                                                                                                  | 0.5%<br>0.4%<br>0.3%<br>0.1%<br>0.1%<br>0.1%<br>0.0%<br>0.0%<br>0.1%<br>100.0%<br><b>Percent</b><br>36.8%<br>6.5%<br>30.3%<br>7.8%<br>5.8%                                                   |
| Part-Time<br><b>Race/Ethr</b><br>American I<br>Asian<br>Black<br>Hawaiian<br>Hispanic<br>Not Specif<br>Non-reside<br>White<br>2 or more I<br><b>Age</b><br>Under 18<br>18-19<br>20-21                                | nicity<br>Indian<br>ied<br>ent Alien |                       | Total Percen<br>7,628 75.19<br>2,535 24.99<br>10,163 100.09         | Total           %         116,072           %         15,085           %         131,157           Total         113           186         225           6         441           373         559           7,812         448           10,163         70           2,993         3,392                                                                                                                 | 88.5%<br>11.5%<br>100.0%<br><b>Percent</b><br>1.1%<br>1.8%<br>2.2%<br>0.1%<br>4.3%<br>3.7%<br>5.5%<br>76.9%<br>4.4%<br>100.0%<br><b>Percent</b><br>0.7%<br>29.4%<br>33.4%                                                            | History<br>Mathematics & Stats<br>Multi/InterdiscStudy<br>Foreign Language<br>Phil/Rel<br>Natural resources & conservation<br>Family & consumer sci/human sci<br>Communications Technologies<br>Engr Tech<br>Others                                                                                                                                                                     | Total                                                                                        | 51<br>39<br>36<br>31<br>15<br>10<br>8<br>5<br>5<br>10<br>10,163<br><b>Total</b><br>3,736<br>659<br>3,084<br>797<br>585<br>756                                                                                                                                                                                                                                                                                                                                                                                                                                                                                                                                                                                                                                                                                                                                                                                                                                                                                                                                                                                                                                                                                                                                                                                                                                                                                                                                                                                                                                                                                                                                                                                                                           | 0.5%<br>0.4%<br>0.3%<br>0.1%<br>0.1%<br>0.1%<br>0.0%<br>0.0%<br>0.1%<br>100.0%<br><b>Percent</b><br>36.8%<br>6.5%<br>30.3%<br>7.8%<br>5.8%<br>7.4%                                           |
| Part-Time<br><b>Race/Ethr</b><br>American I<br>Asian<br>Black<br>Hawaiian<br>Hispanic<br>Not Specif<br>Non-reside<br>White<br>2 or more I<br>Age<br>Under 18<br>18-19<br>20-21<br>22-24                              | nicity<br>Indian<br>ied<br>ent Alien |                       | Total Percen<br>7,628 75.19<br>2,535 24.99<br>10,163 100.09         | Total           %         116,072           %         15,085           %         131,157           Total         113           186         225           6         441           373         559           7,812         448           10,163         10,163           Total         70           2,993         3,392           1,849         1,849                                                    | 88.5%<br>11.5%<br>100.0%<br><b>Percent</b><br>1.1%<br>1.8%<br>2.2%<br>0.1%<br>4.3%<br>3.7%<br>5.5%<br>76.9%<br>4.4%<br>100.0%<br><b>Percent</b><br>0.7%<br>29.4%<br>33.4%<br>18.2%                                                   | History<br>Mathematics & Stats<br>Multi/InterdiscStudy<br>Foreign Language<br>Phil/Rel<br>Natural resources & conservation<br>Family & consumer sci/human sci<br>Communications Technologies<br>Engr Tech<br>Others                                                                                                                                                                     | Total                                                                                        | 51<br>39<br>36<br>31<br>15<br>10<br>8<br>5<br>5<br>10<br>10,163<br><b>Total</b><br>3,736<br>659<br>3,084<br>797<br>585<br>756<br>527                                                                                                                                                                                                                                                                                                                                                                                                                                                                                                                                                                                                                                                                                                                                                                                                                                                                                                                                                                                                                                                                                                                                                                                                                                                                                                                                                                                                                                                                                                                                                                                                                    | 0.5%<br>0.4%<br>0.3%<br>0.1%<br>0.1%<br>0.0%<br>0.0%<br>0.0%<br>0.1%<br>100.0%<br><b>Percent</b><br>36.8%<br>6.5%<br>30.3%<br>7.8%<br>5.8%<br>7.4%<br>5.2%                                   |
| Part-Time<br>Race/Ethr<br>American I<br>Asian<br>Black<br>Hawaiian<br>Hispanic<br>Not Specif<br>Non-reside<br>White<br>2 or more f<br>Age<br>Under 18<br>18-19<br>20-21<br>22-24<br>25-29                            | nicity<br>Indian<br>ied<br>ent Alien |                       | Total Percen<br>7,628 75.19<br>2,535 24.99<br>10,163 100.09         | Total           %         116,072           %         15,085           %         131,157           Total         113           186         225           6         441           373         559           7,812         448           10,163         10,163           Total         70           2,993         3,392           1,849         737                                                      | 88.5%<br>11.5%<br>100.0%<br><b>Percent</b><br>1.1%<br>1.8%<br>2.2%<br>0.1%<br>4.3%<br>3.7%<br>5.5%<br>76.9%<br>4.4%<br>100.0%<br><b>Percent</b><br>0.7%<br>29.4%<br>33.4%<br>18.2%<br>7.3%                                           | History<br>Mathematics & Stats<br>Multi/InterdiscStudy<br>Foreign Language<br>Phil/Rel<br>Natural resources & conservation<br>Family & consumer sci/human sci<br>Communications Technologies<br>Engr Tech<br>Others                                                                                                                                                                     | Total                                                                                        | 51<br>39<br>36<br>31<br>15<br>10<br>8<br>5<br>5<br>10<br>10,163<br><b>Total</b><br>3,736<br>659<br>3,084<br>797<br>585<br>756<br>527<br>19                                                                                                                                                                                                                                                                                                                                                                                                                                                                                                                                                                                                                                                                                                                                                                                                                                                                                                                                                                                                                                                                                                                                                                                                                                                                                                                                                                                                                                                                                                                                                                                                              | 0.5%<br>0.4%<br>0.3%<br>0.1%<br>0.1%<br>0.1%<br>0.0%<br>0.0%<br>0.1%<br>100.0%<br><b>Percent</b><br>36.8%<br>6.5%<br>30.3%<br>7.8%<br>5.8%<br>7.4%                                           |
| Part-Time<br>Race/Ethr<br>American I<br>Asian<br>Black<br>Hawaiian<br>Hispanic<br>Not Specif<br>Non-reside<br>White<br>2 or more I<br>Age<br>Under 18<br>18-19<br>20-21<br>22-24<br>25-29<br>30-34                   | nicity<br>Indian<br>ied<br>ent Alien |                       | Total Percen<br>7,628 75.19<br>2,535 24.99<br>10,163 100.09         | Total           %         116,072           %         15,085           %         131,157           Total         113           113         186           225         6           441         373           559         7,812           448         10,163           I         103           10,163         70           2,993         3,392           1,849         737           476         70       | 88.5%<br>11.5%<br>100.0%<br><b>Percent</b><br>1.1%<br>1.8%<br>2.2%<br>0.1%<br>4.3%<br>3.7%<br>5.5%<br>76.9%<br>4.4%<br>100.0%<br><b>Percent</b><br>0.7%<br>29.4%<br>33.4%<br>18.2%<br>7.3%<br>4.7%                                   | History<br>Mathematics & Stats<br>Multi/InterdiscStudy<br>Foreign Language<br>Phil/Rel<br>Natural resources & conservation<br>Family & consumer sci/human sci<br>Communications Technologies<br>Engr Tech<br>Others<br><b>Residency*</b><br>North Dakota<br>North Dakota Military<br>Minnesota<br>Non-Resident<br>WUE / WICHE<br>MHEC States<br>Contiguous St/Prv<br>ND Grad / Alum Dep | Total                                                                                        | 51<br>39<br>36<br>31<br>15<br>10<br>8<br>5<br>5<br>10<br>10,163<br><b>Total</b><br>3,736<br>659<br>3,084<br>797<br>585<br>756<br>527                                                                                                                                                                                                                                                                                                                                                                                                                                                                                                                                                                                                                                                                                                                                                                                                                                                                                                                                                                                                                                                                                                                                                                                                                                                                                                                                                                                                                                                                                                                                                                                                                    | 0.5%<br>0.4%<br>0.3%<br>0.1%<br>0.1%<br>0.0%<br>0.0%<br>0.0%<br>0.1%<br>100.0%<br><b>Percent</b><br>36.8%<br>6.5%<br>30.3%<br>7.8%<br>5.8%<br>7.4%<br>5.2%<br>0.2%                           |
| Part-Time<br>Race/Ethr<br>American I<br>Asian<br>Black<br>Hawaiian<br>Hispanic<br>Not Specif<br>Non-reside<br>White<br>2 or more I<br>Age<br>Under 18<br>18-19<br>20-21<br>22-24<br>25-29<br>30-34<br>35-39          | nicity<br>Indian<br>ied<br>ent Alien |                       | Total Percen<br>7,628 75.19<br>2,535 24.99<br>10,163 100.09         | Total           %         116,072           %         15,085           %         131,157           Total         113           186         225           6         441           373         559           7,812         448           10,163         Total           70         2,993           3,392         1,849           737         476           308         301                               | 88.5%<br>11.5%<br>100.0%<br><b>Percent</b><br>1.1%<br>1.8%<br>2.2%<br>0.1%<br>4.3%<br>3.7%<br>5.5%<br>76.9%<br>4.4%<br>100.0%<br><b>Percent</b><br>0.7%<br>29.4%<br>33.4%<br>18.2%<br>7.3%<br>4.7%<br>3.0%                           | History<br>Mathematics & Stats<br>Multi/InterdiscStudy<br>Foreign Language<br>Phil/Rel<br>Natural resources & conservation<br>Family & consumer sci/human sci<br>Communications Technologies<br>Engr Tech<br>Others                                                                                                                                                                     | Total                                                                                        | 51<br>39<br>36<br>31<br>15<br>10<br>8<br>5<br>5<br>10<br>10,163<br><b>Total</b><br>3,736<br>659<br>3,084<br>797<br>585<br>756<br>527<br>19<br>10,163                                                                                                                                                                                                                                                                                                                                                                                                                                                                                                                                                                                                                                                                                                                                                                                                                                                                                                                                                                                                                                                                                                                                                                                                                                                                                                                                                                                                                                                                                                                                                                                                    | 0.5%<br>0.4%<br>0.3%<br>0.1%<br>0.1%<br>0.0%<br>0.0%<br>0.0%<br>0.1%<br>100.0%<br><b>Percent</b><br>36.8%<br>6.5%<br>30.3%<br>7.8%<br>5.8%<br>7.8%<br>5.8%<br>7.4%<br>5.2%<br>0.2%<br>100.0% |
| Part-Time<br>Race/Ethr<br>American I<br>Asian<br>Black<br>Hawaiian<br>Hispanic<br>Not Specif<br>Non-reside<br>White<br>2 or more I<br>Age<br>Under 18<br>18-19<br>20-21<br>22-24<br>25-29<br>30-34<br>35-39<br>40-49 | nicity<br>Indian<br>ied<br>ent Alien |                       | Total Percen<br>7,628 75.19<br>2,535 24.99<br>10,163 100.09         | Total           %         116,072           %         15,085           %         131,157           Total         113           186         225           6         441           373         559           7,812         448           10,163         10,163           Total         70           2,993         3,392           1,849         737           476         308           247              | 88.5%<br>11.5%<br>100.0%<br><b>Percent</b><br>1.1%<br>1.8%<br>2.2%<br>0.1%<br>4.3%<br>3.7%<br>5.5%<br>76.9%<br>4.4%<br>100.0%<br><b>Percent</b><br>0.7%<br>29.4%<br>33.4%<br>18.2%<br>7.3%<br>4.7%<br>3.0%<br>2.4%                   | History<br>Mathematics & Stats<br>Multi/InterdiscStudy<br>Foreign Language<br>Phil/Rel<br>Natural resources & conservation<br>Family & consumer sci/human sci<br>Communications Technologies<br>Engr Tech<br>Others<br><b>Residency*</b><br>North Dakota<br>North Dakota Military<br>Minnesota<br>Non-Resident<br>WUE / WICHE<br>MHEC States<br>Contiguous St/Prv<br>ND Grad / Alum Dep | <b>Total</b><br>ystem<br>Hawaii, Idal                                                        | 51<br>39<br>36<br>31<br>15<br>10<br>8<br>5<br>5<br>10<br>10,163<br><b>Total</b><br>3,736<br>659<br>3,084<br>797<br>585<br>756<br>527<br>19<br>10,163                                                                                                                                                                                                                                                                                                                                                                                                                                                                                                                                                                                                                                                                                                                                                                                                                                                                                                                                                                                                                                                                                                                                                                                                                                                                                                                                                                                                                                                                                                                                                                                                    | 0.5%<br>0.4%<br>0.3%<br>0.1%<br>0.1%<br>0.0%<br>0.0%<br>0.0%<br>0.1%<br>100.0%<br><b>Percent</b><br>36.8%<br>6.5%<br>30.3%<br>7.8%<br>5.8%<br>7.8%<br>5.8%<br>7.4%<br>5.2%<br>0.2%<br>100.0% |
| Part-Time<br>Race/Ethr<br>American I<br>Asian<br>Black<br>Hawaiian<br>Hispanic<br>Not Specif<br>Non-reside<br>White<br>2 or more I<br>Age<br>Under 18<br>18-19<br>20-21<br>22-24<br>25-29<br>30-34<br>35-39          | nicity<br>Indian<br>ied<br>ent Alien |                       | Total Percen<br>7,628 75.19<br>2,535 24.99<br>10,163 100.09         | Total           %         116,072           %         15,085           %         131,157           Total         113           186         225           6         441           373         559           7,812         448           10,163         10,163           I         10,163           18,849         737           476         308           247         91                                | 88.5%<br>11.5%<br>100.0%<br><b>Percent</b><br>1.1%<br>1.8%<br>2.2%<br>0.1%<br>4.3%<br>3.7%<br>5.5%<br>76.9%<br>4.4%<br>100.0%<br><b>Percent</b><br>0.7%<br>29.4%<br>33.4%<br>18.2%<br>7.3%<br>4.7%<br>3.0%                           | History<br>Mathematics & Stats<br>Multi/InterdiscStudy<br>Foreign Language<br>Phil/Rel<br>Natural resources & conservation<br>Family & consumer sci/human sci<br>Communications Technologies<br>Engr Tech<br>Others                                                                                                                                                                     | <b>Total</b><br>ystem<br>Hawaii, Idał<br>Iskatchewan                                         | 51<br>39<br>36<br>31<br>15<br>10<br>8<br>5<br>5<br>10<br>10,163<br><b>Total</b><br>3,736<br>659<br>3,084<br>797<br>585<br>756<br>527<br>19<br>10,163                                                                                                                                                                                                                                                                                                                                                                                                                                                                                                                                                                                                                                                                                                                                                                                                                                                                                                                                                                                                                                                                                                                                                                                                                                                                                                                                                                                                                                                                                                                                                                                                    | 0.5%<br>0.4%<br>0.3%<br>0.1%<br>0.1%<br>0.1%<br>0.0%<br>0.0%<br>0.1%<br>100.0%<br><b>Percent</b><br>36.8%<br>6.5%<br>30.3%<br>7.8%<br>5.8%<br>7.4%<br>5.2%<br>0.2%<br>100.0%                 |
| Part-Time<br>Race/Ethr<br>American I<br>Asian<br>Black<br>Hawaiian<br>Hispanic<br>Not Specif<br>Non-reside<br>White<br>2 or more I<br>Age<br>Under 18<br>18-19<br>20-21<br>22-24<br>25-29<br>30-34<br>35-39<br>40-49 | nicity<br>Indian<br>ied<br>ent Alien |                       | Total Percen<br>7,628 75.19<br>2,535 24.99<br>10,163 100.09<br>Tota | Total           %         116,072           %         15,085           %         131,157           Total         113           186         225           6         441           373         559           7,812         448           10,163         10,163           Total         70           2,993         3,392           1,849         737           476         308           247         91   | 88.5%<br>11.5%<br>100.0%<br><b>Percent</b><br>1.1%<br>1.8%<br>2.2%<br>0.1%<br>4.3%<br>3.7%<br>5.5%<br>76.9%<br>4.4%<br>100.0%<br><b>Percent</b><br>0.7%<br>29.4%<br>33.4%<br>18.2%<br>7.3%<br>4.7%<br>3.0%<br>2.4%<br>0.9%           | History<br>Mathematics & Stats<br>Multi/InterdiscStudy<br>Foreign Language<br>Phil/Rel<br>Natural resources & conservation<br>Family & consumer sci/human sci<br>Communications Technologies<br>Engr Tech<br>Others                                                                                                                                                                     | <b>Total</b><br>ystem<br>Hawaii, Idał<br>iskatchewan<br>souri, Nebra                         | 51<br>39<br>36<br>31<br>15<br>10<br>8<br>5<br>5<br>10<br>10,163<br><b>Total</b><br>3,736<br>659<br>3,084<br>797<br>585<br>756<br>527<br>19<br>10,163<br>no, Montana,<br>, Manitoba                                                                                                                                                                                                                                                                                                                                                                                                                                                                                                                                                                                                                                                                                                                                                                                                                                                                                                                                                                                                                                                                                                                                                                                                                                                                                                                                                                                                                                                                                                                                                                      | 0.5%<br>0.4%<br>0.3%<br>0.1%<br>0.1%<br>0.1%<br>0.0%<br>0.0%<br>0.1%<br>100.0%<br><b>Percent</b><br>36.8%<br>6.5%<br>30.3%<br>7.8%<br>5.8%<br>7.4%<br>5.2%<br>0.2%<br>100.0%                 |
| Part-Time<br>Race/Ethr<br>American I<br>Asian<br>Black<br>Hawaiian<br>Hispanic<br>Not Specif<br>Non-reside<br>White<br>2 or more I<br>Age<br>Under 18<br>18-19<br>20-21<br>22-24<br>25-29<br>30-34<br>35-39<br>40-49 | nicity<br>Indian<br>ied<br>ent Alien |                       | Total Percen<br>7,628 75.19<br>2,535 24.99<br>10,163 100.09<br>Tota | Total           %         116,072           %         15,085           %         131,157           Total         113           186         225           6         441           373         559           7,812         448           10,163         10,163           I         10,163           1,849         737           476         308           247         91           10,163         10,163 | 88.5%<br>11.5%<br>100.0%<br><b>Percent</b><br>1.1%<br>1.8%<br>2.2%<br>0.1%<br>4.3%<br>3.7%<br>5.5%<br>76.9%<br>4.4%<br>100.0%<br><b>Percent</b><br>0.7%<br>29.4%<br>33.4%<br>18.2%<br>7.3%<br>4.7%<br>3.0%<br>2.4%<br>0.9%<br>100.0% | History<br>Mathematics & Stats<br>Multi/InterdiscStudy<br>Foreign Language<br>Phil/Rel<br>Natural resources & conservation<br>Family & consumer sci/human sci<br>Communications Technologies<br>Engr Tech<br>Others                                                                                                                                                                     | Total<br>ystem<br>Hawaii, Idał<br>skatchewan<br>souri, Nebra<br>e: Official I<br>ce of Unive | 51<br>39<br>36<br>31<br>15<br>10<br>8<br>5<br>5<br>10<br>10,163<br><b>Total</b><br>3,736<br>659<br>3,084<br>797<br>585<br>756<br>527<br>19<br>10,163<br>a,084<br>rogr<br>4<br>9<br>10,163<br>a,084<br>rogr<br>4<br>9<br>10,163<br>a,084<br>rogr<br>4<br>9<br>10,163<br>a,084<br>rogr<br>4<br>9<br>10,163<br>a,084<br>rogr<br>4<br>9<br>10,163<br>a,084<br>rogr<br>4<br>9<br>10,163<br>a,084<br>rogr<br>4<br>9<br>10,163<br>a,084<br>rogr<br>4<br>9<br>10,163<br>a,084<br>rogr<br>4<br>9<br>10,163<br>a,084<br>rogr<br>4<br>9<br>10,163<br>a,084<br>rogr<br>4<br>9<br>10,163<br>a,084<br>rogr<br>4<br>9<br>10,163<br>a,094<br>rogr<br>4<br>9<br>10,163<br>a,094<br>rogr<br>4<br>9<br>10,163<br>a,094<br>rogr<br>4<br>10,163<br>a,094<br>rogr<br>4<br>10,163<br>a,036<br>rogr<br>4<br>10,163<br>a,036<br>rogr<br>4<br>10,163<br>a,036<br>rogr<br>4<br>rogr<br>5<br>20<br>rogr<br>4<br>rogr<br>4<br>rogr<br>8<br>5<br>rogr<br>10,163<br>a,036<br>rogr<br>7<br>5<br>8<br>5<br>rogr<br>7<br>5<br>8<br>5<br>rogr<br>7<br>5<br>8<br>5<br>rogr<br>7<br>5<br>8<br>5<br>rogr<br>7<br>5<br>8<br>5<br>rogr<br>7<br>5<br>8<br>5<br>rogr<br>7<br>5<br>8<br>5<br>rogr<br>7<br>5<br>8<br>5<br>rogr<br>7<br>5<br>8<br>5<br>rogr<br>7<br>5<br>8<br>5<br>rogr<br>7<br>5<br>8<br>5<br>rogr<br>7<br>5<br>8<br>5<br>rogr<br>7<br>5<br>8<br>5<br>rogr<br>7<br>5<br>8<br>5<br>rogr<br>7<br>5<br>8<br>5<br>rogr<br>7<br>5<br>8<br>5<br>rogr<br>7<br>5<br>8<br>5<br>rogr<br>7<br>5<br>8<br>5<br>rogr<br>7<br>5<br>8<br>5<br>rogr<br>7<br>5<br>8<br>5<br>rogr<br>7<br>5<br>8<br>5<br>rogr<br>7<br>5<br>8<br>5<br>7<br>7<br>5<br>8<br>5<br>7<br>7<br>7<br>9<br>7<br>8<br>5<br>7<br>7<br>7<br>8<br>5<br>7<br>7<br>5<br>8<br>5<br>7<br>7<br>7<br>8<br>5<br>7<br>7<br>8<br>5<br>8<br>5 | 0.5%<br>0.4%<br>0.3%<br>0.1%<br>0.1%<br>0.1%<br>0.0%<br>0.0%<br>0.1%<br>100.0%<br><b>Percent</b><br>36.8%<br>6.5%<br>30.3%<br>7.8%<br>5.8%<br>7.4%<br>5.2%<br>0.2%<br>100.0%<br>Nevada,      |