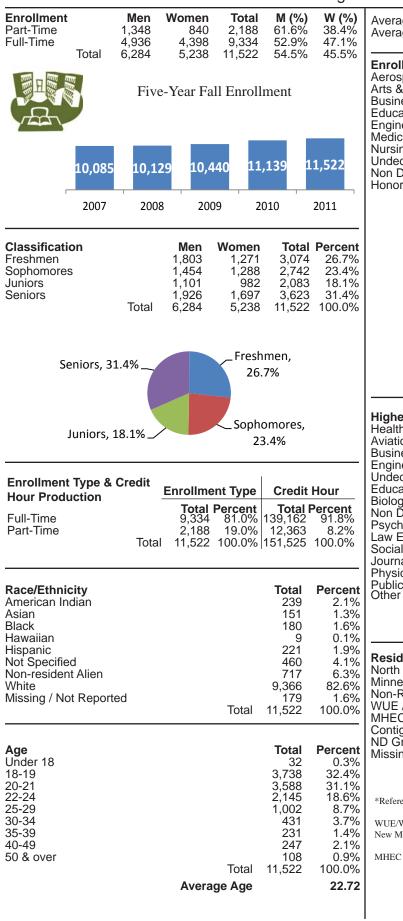

|                                                                                                                                                                                                                      |                                      |                       |                                                                     |                                                                                                                                                                                                                                                                                                                                                                                                        | -                                                                                                                                                                                                                                    | luate Students - Fall 2019                                                                                                                                                                                                                                                                                                                                                              |                                                                                              |                                                                                                                                                                                                                                                                                                                                                                                                                                                                                                                                                                                                                                                                                                                                                                                                                                                                                                                                                                                                                                                                                                                                                                                                                                                                                                                                                                                                                                                                                                                                                                                                                                                                                                                                                         |                                                                                                                                                                                              |
|----------------------------------------------------------------------------------------------------------------------------------------------------------------------------------------------------------------------|--------------------------------------|-----------------------|---------------------------------------------------------------------|--------------------------------------------------------------------------------------------------------------------------------------------------------------------------------------------------------------------------------------------------------------------------------------------------------------------------------------------------------------------------------------------------------|--------------------------------------------------------------------------------------------------------------------------------------------------------------------------------------------------------------------------------------|-----------------------------------------------------------------------------------------------------------------------------------------------------------------------------------------------------------------------------------------------------------------------------------------------------------------------------------------------------------------------------------------|----------------------------------------------------------------------------------------------|---------------------------------------------------------------------------------------------------------------------------------------------------------------------------------------------------------------------------------------------------------------------------------------------------------------------------------------------------------------------------------------------------------------------------------------------------------------------------------------------------------------------------------------------------------------------------------------------------------------------------------------------------------------------------------------------------------------------------------------------------------------------------------------------------------------------------------------------------------------------------------------------------------------------------------------------------------------------------------------------------------------------------------------------------------------------------------------------------------------------------------------------------------------------------------------------------------------------------------------------------------------------------------------------------------------------------------------------------------------------------------------------------------------------------------------------------------------------------------------------------------------------------------------------------------------------------------------------------------------------------------------------------------------------------------------------------------------------------------------------------------|----------------------------------------------------------------------------------------------------------------------------------------------------------------------------------------------|
| Enrollmer<br>Part-Time                                                                                                                                                                                               |                                      | <b>Men V</b><br>1,643 | VomenUnknow<br>892                                                  | /n Total<br>2,535                                                                                                                                                                                                                                                                                                                                                                                      | Percent<br>24.9%                                                                                                                                                                                                                     | Average Enrolled Credits<br>Average Cumulative Grade Point                                                                                                                                                                                                                                                                                                                              |                                                                                              |                                                                                                                                                                                                                                                                                                                                                                                                                                                                                                                                                                                                                                                                                                                                                                                                                                                                                                                                                                                                                                                                                                                                                                                                                                                                                                                                                                                                                                                                                                                                                                                                                                                                                                                                                         | 12.90<br>3.21                                                                                                                                                                                |
| Full-Time                                                                                                                                                                                                            |                                      | 4,124                 | 3,504                                                               | 7,628                                                                                                                                                                                                                                                                                                                                                                                                  | 75.1%                                                                                                                                                                                                                                | Enrollment by College                                                                                                                                                                                                                                                                                                                                                                   |                                                                                              |                                                                                                                                                                                                                                                                                                                                                                                                                                                                                                                                                                                                                                                                                                                                                                                                                                                                                                                                                                                                                                                                                                                                                                                                                                                                                                                                                                                                                                                                                                                                                                                                                                                                                                                                                         | Percent                                                                                                                                                                                      |
|                                                                                                                                                                                                                      | Total                                | 5,767                 | 4,396                                                               | 10,163                                                                                                                                                                                                                                                                                                                                                                                                 | 100.0%                                                                                                                                                                                                                               | Aerospace Sciences, JDO                                                                                                                                                                                                                                                                                                                                                                 |                                                                                              | 1,737                                                                                                                                                                                                                                                                                                                                                                                                                                                                                                                                                                                                                                                                                                                                                                                                                                                                                                                                                                                                                                                                                                                                                                                                                                                                                                                                                                                                                                                                                                                                                                                                                                                                                                                                                   | 17.1%<br>23.0%                                                                                                                                                                               |
|                                                                                                                                                                                                                      |                                      | Five                  | -Year Fall Enro                                                     | llment                                                                                                                                                                                                                                                                                                                                                                                                 |                                                                                                                                                                                                                                      | Arts & Sciences<br>Business & Public Administration                                                                                                                                                                                                                                                                                                                                     |                                                                                              | 2,338<br>1,498                                                                                                                                                                                                                                                                                                                                                                                                                                                                                                                                                                                                                                                                                                                                                                                                                                                                                                                                                                                                                                                                                                                                                                                                                                                                                                                                                                                                                                                                                                                                                                                                                                                                                                                                          | 23.0%<br>14.7%                                                                                                                                                                               |
|                                                                                                                                                                                                                      | 11,57                                |                       |                                                                     | JiiiiCiit                                                                                                                                                                                                                                                                                                                                                                                              |                                                                                                                                                                                                                                      | Education & Human Development                                                                                                                                                                                                                                                                                                                                                           |                                                                                              | 541                                                                                                                                                                                                                                                                                                                                                                                                                                                                                                                                                                                                                                                                                                                                                                                                                                                                                                                                                                                                                                                                                                                                                                                                                                                                                                                                                                                                                                                                                                                                                                                                                                                                                                                                                     | 5.3%                                                                                                                                                                                         |
| SHE                                                                                                                                                                                                                  | 11,5                                 | 11,2                  | 255 11,000                                                          |                                                                                                                                                                                                                                                                                                                                                                                                        |                                                                                                                                                                                                                                      | Engineering & Mines                                                                                                                                                                                                                                                                                                                                                                     |                                                                                              | 1,889                                                                                                                                                                                                                                                                                                                                                                                                                                                                                                                                                                                                                                                                                                                                                                                                                                                                                                                                                                                                                                                                                                                                                                                                                                                                                                                                                                                                                                                                                                                                                                                                                                                                                                                                                   | 18.6%                                                                                                                                                                                        |
|                                                                                                                                                                                                                      | 2                                    |                       | 11,000                                                              | 10,519                                                                                                                                                                                                                                                                                                                                                                                                 |                                                                                                                                                                                                                                      | Medicine & Health Sciences<br>Nursing & Professional Disciplines                                                                                                                                                                                                                                                                                                                        |                                                                                              | 590<br>935                                                                                                                                                                                                                                                                                                                                                                                                                                                                                                                                                                                                                                                                                                                                                                                                                                                                                                                                                                                                                                                                                                                                                                                                                                                                                                                                                                                                                                                                                                                                                                                                                                                                                                                                              | 5.8%<br>9.2%                                                                                                                                                                                 |
| VIII .                                                                                                                                                                                                               |                                      |                       |                                                                     | 10,519                                                                                                                                                                                                                                                                                                                                                                                                 | 10,163                                                                                                                                                                                                                               | Undeclared                                                                                                                                                                                                                                                                                                                                                                              |                                                                                              | 5                                                                                                                                                                                                                                                                                                                                                                                                                                                                                                                                                                                                                                                                                                                                                                                                                                                                                                                                                                                                                                                                                                                                                                                                                                                                                                                                                                                                                                                                                                                                                                                                                                                                                                                                                       | 0.0%                                                                                                                                                                                         |
|                                                                                                                                                                                                                      | · · ·                                |                       |                                                                     |                                                                                                                                                                                                                                                                                                                                                                                                        |                                                                                                                                                                                                                                      | Non Degree                                                                                                                                                                                                                                                                                                                                                                              |                                                                                              | 629                                                                                                                                                                                                                                                                                                                                                                                                                                                                                                                                                                                                                                                                                                                                                                                                                                                                                                                                                                                                                                                                                                                                                                                                                                                                                                                                                                                                                                                                                                                                                                                                                                                                                                                                                     | 6.2%                                                                                                                                                                                         |
|                                                                                                                                                                                                                      |                                      |                       |                                                                     |                                                                                                                                                                                                                                                                                                                                                                                                        |                                                                                                                                                                                                                                      | Honor                                                                                                                                                                                                                                                                                                                                                                                   | Total                                                                                        | 1<br>10,163                                                                                                                                                                                                                                                                                                                                                                                                                                                                                                                                                                                                                                                                                                                                                                                                                                                                                                                                                                                                                                                                                                                                                                                                                                                                                                                                                                                                                                                                                                                                                                                                                                                                                                                                             | 0.0%<br>100.0%                                                                                                                                                                               |
|                                                                                                                                                                                                                      |                                      | - 20                  |                                                                     | 2010                                                                                                                                                                                                                                                                                                                                                                                                   | 2010                                                                                                                                                                                                                                 | Enrolled Program Areas                                                                                                                                                                                                                                                                                                                                                                  |                                                                                              | Total                                                                                                                                                                                                                                                                                                                                                                                                                                                                                                                                                                                                                                                                                                                                                                                                                                                                                                                                                                                                                                                                                                                                                                                                                                                                                                                                                                                                                                                                                                                                                                                                                                                                                                                                                   |                                                                                                                                                                                              |
|                                                                                                                                                                                                                      | 201                                  |                       |                                                                     | 2018                                                                                                                                                                                                                                                                                                                                                                                                   | 2019                                                                                                                                                                                                                                 | Aviation                                                                                                                                                                                                                                                                                                                                                                                |                                                                                              | 1,821                                                                                                                                                                                                                                                                                                                                                                                                                                                                                                                                                                                                                                                                                                                                                                                                                                                                                                                                                                                                                                                                                                                                                                                                                                                                                                                                                                                                                                                                                                                                                                                                                                                                                                                                                   | 17.9%                                                                                                                                                                                        |
| Classifica                                                                                                                                                                                                           |                                      |                       | NomenUnknov                                                         |                                                                                                                                                                                                                                                                                                                                                                                                        |                                                                                                                                                                                                                                      | Engineering                                                                                                                                                                                                                                                                                                                                                                             |                                                                                              | 1,685                                                                                                                                                                                                                                                                                                                                                                                                                                                                                                                                                                                                                                                                                                                                                                                                                                                                                                                                                                                                                                                                                                                                                                                                                                                                                                                                                                                                                                                                                                                                                                                                                                                                                                                                                   | 16.6%                                                                                                                                                                                        |
| Freshmen                                                                                                                                                                                                             |                                      | 1,274                 | 917                                                                 | 2,191                                                                                                                                                                                                                                                                                                                                                                                                  | 21.6%                                                                                                                                                                                                                                |                                                                                                                                                                                                                                                                                                                                                                                         |                                                                                              | 1,442                                                                                                                                                                                                                                                                                                                                                                                                                                                                                                                                                                                                                                                                                                                                                                                                                                                                                                                                                                                                                                                                                                                                                                                                                                                                                                                                                                                                                                                                                                                                                                                                                                                                                                                                                   | 14.2%                                                                                                                                                                                        |
| Sophomor                                                                                                                                                                                                             | res                                  | 1,182                 | 970                                                                 | 2,152                                                                                                                                                                                                                                                                                                                                                                                                  |                                                                                                                                                                                                                                      |                                                                                                                                                                                                                                                                                                                                                                                         |                                                                                              | 1,192                                                                                                                                                                                                                                                                                                                                                                                                                                                                                                                                                                                                                                                                                                                                                                                                                                                                                                                                                                                                                                                                                                                                                                                                                                                                                                                                                                                                                                                                                                                                                                                                                                                                                                                                                   | 11.7%                                                                                                                                                                                        |
| Juniors                                                                                                                                                                                                              |                                      | 1,156                 | 896                                                                 | 2,052                                                                                                                                                                                                                                                                                                                                                                                                  |                                                                                                                                                                                                                                      |                                                                                                                                                                                                                                                                                                                                                                                         |                                                                                              | 475<br>455                                                                                                                                                                                                                                                                                                                                                                                                                                                                                                                                                                                                                                                                                                                                                                                                                                                                                                                                                                                                                                                                                                                                                                                                                                                                                                                                                                                                                                                                                                                                                                                                                                                                                                                                              | 4.7%<br>4.5%                                                                                                                                                                                 |
| Seniors                                                                                                                                                                                                              |                                      | 2,155                 | 1,613                                                               | 3,768                                                                                                                                                                                                                                                                                                                                                                                                  | 37.1%                                                                                                                                                                                                                                | Devebology                                                                                                                                                                                                                                                                                                                                                                              |                                                                                              | 435<br>426                                                                                                                                                                                                                                                                                                                                                                                                                                                                                                                                                                                                                                                                                                                                                                                                                                                                                                                                                                                                                                                                                                                                                                                                                                                                                                                                                                                                                                                                                                                                                                                                                                                                                                                                              | 4.3%                                                                                                                                                                                         |
|                                                                                                                                                                                                                      | Total                                | 5,767                 | 4,396                                                               | 10,163                                                                                                                                                                                                                                                                                                                                                                                                 | 100.0%                                                                                                                                                                                                                               | Education                                                                                                                                                                                                                                                                                                                                                                               |                                                                                              | 383                                                                                                                                                                                                                                                                                                                                                                                                                                                                                                                                                                                                                                                                                                                                                                                                                                                                                                                                                                                                                                                                                                                                                                                                                                                                                                                                                                                                                                                                                                                                                                                                                                                                                                                                                     | 4.2 <i>%</i><br>3.8%                                                                                                                                                                         |
|                                                                                                                                                                                                                      |                                      |                       |                                                                     |                                                                                                                                                                                                                                                                                                                                                                                                        |                                                                                                                                                                                                                                      | Law Enforcement                                                                                                                                                                                                                                                                                                                                                                         |                                                                                              | 313                                                                                                                                                                                                                                                                                                                                                                                                                                                                                                                                                                                                                                                                                                                                                                                                                                                                                                                                                                                                                                                                                                                                                                                                                                                                                                                                                                                                                                                                                                                                                                                                                                                                                                                                                     | 3.1%                                                                                                                                                                                         |
|                                                                                                                                                                                                                      |                                      |                       | Fr                                                                  | eshmen                                                                                                                                                                                                                                                                                                                                                                                                 |                                                                                                                                                                                                                                      | ComplnfoSci                                                                                                                                                                                                                                                                                                                                                                             |                                                                                              | 250                                                                                                                                                                                                                                                                                                                                                                                                                                                                                                                                                                                                                                                                                                                                                                                                                                                                                                                                                                                                                                                                                                                                                                                                                                                                                                                                                                                                                                                                                                                                                                                                                                                                                                                                                     | 2.5%                                                                                                                                                                                         |
|                                                                                                                                                                                                                      | Senior                               |                       |                                                                     | 21.6%                                                                                                                                                                                                                                                                                                                                                                                                  |                                                                                                                                                                                                                                      | Humanities                                                                                                                                                                                                                                                                                                                                                                              |                                                                                              | 249                                                                                                                                                                                                                                                                                                                                                                                                                                                                                                                                                                                                                                                                                                                                                                                                                                                                                                                                                                                                                                                                                                                                                                                                                                                                                                                                                                                                                                                                                                                                                                                                                                                                                                                                                     | 2.5%                                                                                                                                                                                         |
|                                                                                                                                                                                                                      | 37.1%                                | -                     |                                                                     |                                                                                                                                                                                                                                                                                                                                                                                                        |                                                                                                                                                                                                                                      | Public Admin & Social Serv Prof                                                                                                                                                                                                                                                                                                                                                         |                                                                                              | 236                                                                                                                                                                                                                                                                                                                                                                                                                                                                                                                                                                                                                                                                                                                                                                                                                                                                                                                                                                                                                                                                                                                                                                                                                                                                                                                                                                                                                                                                                                                                                                                                                                                                                                                                                     | 2.3%                                                                                                                                                                                         |
|                                                                                                                                                                                                                      |                                      |                       | Г                                                                   |                                                                                                                                                                                                                                                                                                                                                                                                        |                                                                                                                                                                                                                                      | Social Sciences                                                                                                                                                                                                                                                                                                                                                                         |                                                                                              | 198                                                                                                                                                                                                                                                                                                                                                                                                                                                                                                                                                                                                                                                                                                                                                                                                                                                                                                                                                                                                                                                                                                                                                                                                                                                                                                                                                                                                                                                                                                                                                                                                                                                                                                                                                     | 1.9%                                                                                                                                                                                         |
|                                                                                                                                                                                                                      | niors                                |                       | Sop                                                                 | homore                                                                                                                                                                                                                                                                                                                                                                                                 |                                                                                                                                                                                                                                      | Communication/Journalism                                                                                                                                                                                                                                                                                                                                                                |                                                                                              | 191                                                                                                                                                                                                                                                                                                                                                                                                                                                                                                                                                                                                                                                                                                                                                                                                                                                                                                                                                                                                                                                                                                                                                                                                                                                                                                                                                                                                                                                                                                                                                                                                                                                                                                                                                     | 1.9%                                                                                                                                                                                         |
| 2                                                                                                                                                                                                                    | 0.2%                                 |                       | 2                                                                   | 1.2%                                                                                                                                                                                                                                                                                                                                                                                                   |                                                                                                                                                                                                                                      | NonDegr                                                                                                                                                                                                                                                                                                                                                                                 |                                                                                              | 170                                                                                                                                                                                                                                                                                                                                                                                                                                                                                                                                                                                                                                                                                                                                                                                                                                                                                                                                                                                                                                                                                                                                                                                                                                                                                                                                                                                                                                                                                                                                                                                                                                                                                                                                                     | 1.7%                                                                                                                                                                                         |
|                                                                                                                                                                                                                      |                                      |                       |                                                                     |                                                                                                                                                                                                                                                                                                                                                                                                        |                                                                                                                                                                                                                                      | Physical Sciences                                                                                                                                                                                                                                                                                                                                                                       |                                                                                              | 160                                                                                                                                                                                                                                                                                                                                                                                                                                                                                                                                                                                                                                                                                                                                                                                                                                                                                                                                                                                                                                                                                                                                                                                                                                                                                                                                                                                                                                                                                                                                                                                                                                                                                                                                                     | 1.6%                                                                                                                                                                                         |
|                                                                                                                                                                                                                      |                                      |                       |                                                                     |                                                                                                                                                                                                                                                                                                                                                                                                        |                                                                                                                                                                                                                                      | Visual & Performing Arts                                                                                                                                                                                                                                                                                                                                                                |                                                                                              | 130                                                                                                                                                                                                                                                                                                                                                                                                                                                                                                                                                                                                                                                                                                                                                                                                                                                                                                                                                                                                                                                                                                                                                                                                                                                                                                                                                                                                                                                                                                                                                                                                                                                                                                                                                     | 1.3%                                                                                                                                                                                         |
| Enrollment                                                                                                                                                                                                           |                                      | Credit                | Enrollment Type                                                     | o Cradi                                                                                                                                                                                                                                                                                                                                                                                                | it Hour                                                                                                                                                                                                                              | Parks,Rec,Leisure,&fitness study                                                                                                                                                                                                                                                                                                                                                        |                                                                                              | 111                                                                                                                                                                                                                                                                                                                                                                                                                                                                                                                                                                                                                                                                                                                                                                                                                                                                                                                                                                                                                                                                                                                                                                                                                                                                                                                                                                                                                                                                                                                                                                                                                                                                                                                                                     | 1.1%                                                                                                                                                                                         |
| Hour Produ                                                                                                                                                                                                           |                                      |                       |                                                                     |                                                                                                                                                                                                                                                                                                                                                                                                        | it noui                                                                                                                                                                                                                              | English                                                                                                                                                                                                                                                                                                                                                                                 |                                                                                              | 66                                                                                                                                                                                                                                                                                                                                                                                                                                                                                                                                                                                                                                                                                                                                                                                                                                                                                                                                                                                                                                                                                                                                                                                                                                                                                                                                                                                                                                                                                                                                                                                                                                                                                                                                                      | 0.6%                                                                                                                                                                                         |
|                                                                                                                                                                                                                      | uction                               | •                     |                                                                     |                                                                                                                                                                                                                                                                                                                                                                                                        | Porcont                                                                                                                                                                                                                              |                                                                                                                                                                                                                                                                                                                                                                                         |                                                                                              | 66                                                                                                                                                                                                                                                                                                                                                                                                                                                                                                                                                                                                                                                                                                                                                                                                                                                                                                                                                                                                                                                                                                                                                                                                                                                                                                                                                                                                                                                                                                                                                                                                                                                                                                                                                      |                                                                                                                                                                                              |
| Full-Time                                                                                                                                                                                                            | uction                               | •                     | Total Percen                                                        | nt Total                                                                                                                                                                                                                                                                                                                                                                                               | Percent                                                                                                                                                                                                                              | History                                                                                                                                                                                                                                                                                                                                                                                 |                                                                                              | 51                                                                                                                                                                                                                                                                                                                                                                                                                                                                                                                                                                                                                                                                                                                                                                                                                                                                                                                                                                                                                                                                                                                                                                                                                                                                                                                                                                                                                                                                                                                                                                                                                                                                                                                                                      | 0.5%                                                                                                                                                                                         |
| Full-Time<br>Part-Time                                                                                                                                                                                               | uction                               | •                     | <b>Total Percen</b><br>7,628 75.19                                  | nt <b>Total</b><br>% 116,072                                                                                                                                                                                                                                                                                                                                                                           | 88.5%                                                                                                                                                                                                                                | History<br>Mathematics & Stats                                                                                                                                                                                                                                                                                                                                                          |                                                                                              | 51<br>39                                                                                                                                                                                                                                                                                                                                                                                                                                                                                                                                                                                                                                                                                                                                                                                                                                                                                                                                                                                                                                                                                                                                                                                                                                                                                                                                                                                                                                                                                                                                                                                                                                                                                                                                                | 0.5%<br>0.4%                                                                                                                                                                                 |
| Full-Time<br>Part-Time                                                                                                                                                                                               | uction                               |                       | Total Percent7,62875.192,53524.99                                   | <b>it Total</b><br>% 116,072<br>% 15,085                                                                                                                                                                                                                                                                                                                                                               | 88.5%<br>11.5%                                                                                                                                                                                                                       | History<br>Mathematics & Stats<br>Multi/InterdiscStudy                                                                                                                                                                                                                                                                                                                                  |                                                                                              | 51<br>39<br>36                                                                                                                                                                                                                                                                                                                                                                                                                                                                                                                                                                                                                                                                                                                                                                                                                                                                                                                                                                                                                                                                                                                                                                                                                                                                                                                                                                                                                                                                                                                                                                                                                                                                                                                                          | 0.5%<br>0.4%<br>0.4%                                                                                                                                                                         |
|                                                                                                                                                                                                                      | uction                               | Total                 | Total Percent7,62875.192,53524.99                                   | <b>it Total</b><br>% 116,072<br>% 15,085                                                                                                                                                                                                                                                                                                                                                               | 88.5%<br>11.5%                                                                                                                                                                                                                       | History<br>Mathematics & Stats<br>Multi/InterdiscStudy<br>Foreign Language                                                                                                                                                                                                                                                                                                              |                                                                                              | 51<br>39<br>36<br>31                                                                                                                                                                                                                                                                                                                                                                                                                                                                                                                                                                                                                                                                                                                                                                                                                                                                                                                                                                                                                                                                                                                                                                                                                                                                                                                                                                                                                                                                                                                                                                                                                                                                                                                                    | 0.5%<br>0.4%<br>0.4%<br>0.3%                                                                                                                                                                 |
| Part-Time                                                                                                                                                                                                            |                                      |                       | Total Percent7,62875.192,53524.99                                   | nt Total<br>% 116,072<br>% 15,085<br>% 131,157                                                                                                                                                                                                                                                                                                                                                         | 88.5%<br>11.5%<br>100.0%                                                                                                                                                                                                             | History<br>Mathematics & Stats<br>Multi/InterdiscStudy<br>Foreign Language<br>Phil/Rel                                                                                                                                                                                                                                                                                                  |                                                                                              | 51<br>39<br>36<br>31<br>15                                                                                                                                                                                                                                                                                                                                                                                                                                                                                                                                                                                                                                                                                                                                                                                                                                                                                                                                                                                                                                                                                                                                                                                                                                                                                                                                                                                                                                                                                                                                                                                                                                                                                                                              | 0.5%<br>0.4%<br>0.4%<br>0.3%<br>0.1%                                                                                                                                                         |
|                                                                                                                                                                                                                      | nicity                               |                       | Total Percent7,62875.192,53524.99                                   | nt Total<br>% 116,072<br>% 15,085<br>% 131,157                                                                                                                                                                                                                                                                                                                                                         | 88.5%<br>11.5%<br>100.0%<br>Percent<br>1.1%                                                                                                                                                                                          | History<br>Mathematics & Stats<br>Multi/InterdiscStudy<br>Foreign Language<br>Phil/Rel<br>Natural resources & conservation                                                                                                                                                                                                                                                              |                                                                                              | 51<br>39<br>36<br>31<br>15<br>10                                                                                                                                                                                                                                                                                                                                                                                                                                                                                                                                                                                                                                                                                                                                                                                                                                                                                                                                                                                                                                                                                                                                                                                                                                                                                                                                                                                                                                                                                                                                                                                                                                                                                                                        | 0.5%<br>0.4%<br>0.3%<br>0.1%<br>0.1%                                                                                                                                                         |
| Part-Time<br>Race/Ethr<br>American I<br>Asian                                                                                                                                                                        | nicity                               |                       | Total Percent7,62875.192,53524.99                                   | Total           %         116,072           %         15,085           %         131,157           Total         113           113         186                                                                                                                                                                                                                                                         | 88.5%<br>11.5%<br>100.0%<br>Percent<br>1.1%<br>1.8%                                                                                                                                                                                  | History<br>Mathematics & Stats<br>Multi/InterdiscStudy<br>Foreign Language<br>Phil/Rel<br>Natural resources & conservation<br>Family & consumer sci/human sci                                                                                                                                                                                                                           |                                                                                              | 51<br>39<br>36<br>31<br>15<br>10<br>8                                                                                                                                                                                                                                                                                                                                                                                                                                                                                                                                                                                                                                                                                                                                                                                                                                                                                                                                                                                                                                                                                                                                                                                                                                                                                                                                                                                                                                                                                                                                                                                                                                                                                                                   | 0.5%<br>0.4%<br>0.3%<br>0.1%<br>0.1%<br>0.1%                                                                                                                                                 |
| Part-Time<br>Race/Ethr<br>American I<br>Asian<br>Black                                                                                                                                                               | nicity                               |                       | Total Percent7,62875.192,53524.99                                   | Total           %         116,072           %         15,085           %         131,157           Total         113           186         225                                                                                                                                                                                                                                                         | 88.5%<br>11.5%<br>100.0%<br>Percent<br>1.1%<br>1.8%<br>2.2%                                                                                                                                                                          | History<br>Mathematics & Stats<br>Multi/InterdiscStudy<br>Foreign Language<br>Phil/Rel<br>Natural resources & conservation<br>Family & consumer sci/human sci<br>Communications Technologies                                                                                                                                                                                            |                                                                                              | 51<br>39<br>36<br>31<br>15<br>10<br>8<br>5                                                                                                                                                                                                                                                                                                                                                                                                                                                                                                                                                                                                                                                                                                                                                                                                                                                                                                                                                                                                                                                                                                                                                                                                                                                                                                                                                                                                                                                                                                                                                                                                                                                                                                              | 0.5%<br>0.4%<br>0.3%<br>0.1%<br>0.1%<br>0.1%<br>0.0%                                                                                                                                         |
| Part-Time<br>Race/Ethr<br>American I<br>Asian<br>Black<br>Hawaiian                                                                                                                                                   | nicity                               |                       | Total Percent7,62875.192,53524.99                                   | Total           %         116,072           %         15,085           %         131,157           Total         113           186         225           6         6                                                                                                                                                                                                                                   | 88.5%<br>11.5%<br>100.0%<br>Percent<br>1.1%<br>1.8%<br>2.2%<br>0.1%                                                                                                                                                                  | History<br>Mathematics & Stats<br>Multi/InterdiscStudy<br>Foreign Language<br>Phil/Rel<br>Natural resources & conservation<br>Family & consumer sci/human sci<br>Communications Technologies<br>Engr Tech                                                                                                                                                                               |                                                                                              | 51<br>39<br>36<br>31<br>15<br>10<br>8<br>5<br>5                                                                                                                                                                                                                                                                                                                                                                                                                                                                                                                                                                                                                                                                                                                                                                                                                                                                                                                                                                                                                                                                                                                                                                                                                                                                                                                                                                                                                                                                                                                                                                                                                                                                                                         | 0.5%<br>0.4%<br>0.3%<br>0.1%<br>0.1%<br>0.1%<br>0.0%<br>0.0%                                                                                                                                 |
| Part-Time<br>Race/Ethr<br>American I<br>Asian<br>Black<br>Hawaiian<br>Hispanic                                                                                                                                       | <b>nicity</b><br>Indian              |                       | Total Percent7,62875.192,53524.99                                   | Total           %         116,072           %         15,085           %         131,157           Total         113           186         225           6         441                                                                                                                                                                                                                                 | 88.5%<br>11.5%<br>100.0%<br><b>Percent</b><br>1.1%<br>1.8%<br>2.2%<br>0.1%<br>4.3%                                                                                                                                                   | History<br>Mathematics & Stats<br>Multi/InterdiscStudy<br>Foreign Language<br>Phil/Rel<br>Natural resources & conservation<br>Family & consumer sci/human sci<br>Communications Technologies                                                                                                                                                                                            | Total                                                                                        | 51<br>39<br>36<br>31<br>15<br>10<br>8<br>5<br>5<br>10                                                                                                                                                                                                                                                                                                                                                                                                                                                                                                                                                                                                                                                                                                                                                                                                                                                                                                                                                                                                                                                                                                                                                                                                                                                                                                                                                                                                                                                                                                                                                                                                                                                                                                   | 0.5%<br>0.4%<br>0.3%<br>0.1%<br>0.1%<br>0.1%<br>0.0%<br>0.0%<br>0.0%                                                                                                                         |
| Part-Time<br>Race/Ethr<br>American I<br>Asian<br>Black<br>Hawaiian<br>Hispanic<br>Not Specif                                                                                                                         | <b>nicity</b><br>Indian              |                       | Total Percent7,62875.192,53524.99                                   | Total           %         116,072           %         15,085           %         131,157           Total         113           186         225           6         441           373                                                                                                                                                                                                                   | 88.5%<br>11.5%<br>100.0%<br><b>Percent</b><br>1.1%<br>1.8%<br>2.2%<br>0.1%<br>4.3%<br>3.7%                                                                                                                                           | History<br>Mathematics & Stats<br>Multi/InterdiscStudy<br>Foreign Language<br>Phil/Rel<br>Natural resources & conservation<br>Family & consumer sci/human sci<br>Communications Technologies<br>Engr Tech                                                                                                                                                                               | Total                                                                                        | 51<br>39<br>36<br>31<br>15<br>10<br>8<br>5<br>5                                                                                                                                                                                                                                                                                                                                                                                                                                                                                                                                                                                                                                                                                                                                                                                                                                                                                                                                                                                                                                                                                                                                                                                                                                                                                                                                                                                                                                                                                                                                                                                                                                                                                                         | 0.5%<br>0.4%<br>0.3%<br>0.1%<br>0.1%<br>0.1%<br>0.0%<br>0.0%                                                                                                                                 |
| Part-Time<br>Race/Ethr<br>American I<br>Asian<br>Black<br>Hawaiian<br>Hispanic                                                                                                                                       | <b>nicity</b><br>Indian              |                       | Total Percent7,62875.192,53524.99                                   | Total           %         116,072           %         15,085           %         131,157           Total         113           186         225           6         441                                                                                                                                                                                                                                 | 88.5%<br>11.5%<br>100.0%<br><b>Percent</b><br>1.1%<br>1.8%<br>2.2%<br>0.1%<br>4.3%                                                                                                                                                   | History<br>Mathematics & Stats<br>Multi/InterdiscStudy<br>Foreign Language<br>Phil/Rel<br>Natural resources & conservation<br>Family & consumer sci/human sci<br>Communications Technologies<br>Engr Tech                                                                                                                                                                               | Total                                                                                        | 51<br>39<br>36<br>31<br>15<br>10<br>8<br>5<br>5<br>10                                                                                                                                                                                                                                                                                                                                                                                                                                                                                                                                                                                                                                                                                                                                                                                                                                                                                                                                                                                                                                                                                                                                                                                                                                                                                                                                                                                                                                                                                                                                                                                                                                                                                                   | 0.5%<br>0.4%<br>0.3%<br>0.1%<br>0.1%<br>0.1%<br>0.0%<br>0.0%<br>0.0%                                                                                                                         |
| Part-Time<br>Race/Ethr<br>American I<br>Asian<br>Black<br>Hawaiian<br>Hispanic<br>Not Specif<br>Non-reside                                                                                                           | nicity<br>Indian<br>ied<br>ent Alien |                       | Total Percent7,62875.192,53524.99                                   | t Total<br>% 116,072<br>% 15,085<br>% 131,157<br>Total<br>113<br>186<br>225<br>6<br>441<br>373<br>559<br>7,812<br>448                                                                                                                                                                                                                                                                                  | 88.5%<br>11.5%<br>100.0%<br><b>Percent</b><br>1.1%<br>1.8%<br>2.2%<br>0.1%<br>4.3%<br>3.7%<br>5.5%<br>76.9%<br>4.4%                                                                                                                  | History<br>Mathematics & Stats<br>Multi/InterdiscStudy<br>Foreign Language<br>Phil/Rel<br>Natural resources & conservation<br>Family & consumer sci/human sci<br>Communications Technologies<br>Engr Tech                                                                                                                                                                               | Total                                                                                        | 51<br>39<br>36<br>31<br>15<br>10<br>8<br>5<br>5<br>10<br>10,163<br><b>Total</b>                                                                                                                                                                                                                                                                                                                                                                                                                                                                                                                                                                                                                                                                                                                                                                                                                                                                                                                                                                                                                                                                                                                                                                                                                                                                                                                                                                                                                                                                                                                                                                                                                                                                         | 0.5%<br>0.4%<br>0.3%<br>0.1%<br>0.1%<br>0.0%<br>0.0%<br>0.0%<br>0.1%<br>100.0%                                                                                                               |
| Part-Time<br>Race/Ethr<br>American I<br>Asian<br>Black<br>Hawaiian<br>Hispanic<br>Not Specif<br>Non-reside<br>White                                                                                                  | nicity<br>Indian<br>ied<br>ent Alien |                       | Total Percent7,62875.192,53524.99                                   | t Total<br>% 116,072<br>% 15,085<br>% 131,157<br>Total<br>113<br>186<br>225<br>6<br>441<br>373<br>559<br>7,812<br>448                                                                                                                                                                                                                                                                                  | 88.5%<br>11.5%<br>100.0%<br><b>Percent</b><br>1.1%<br>1.8%<br>2.2%<br>0.1%<br>4.3%<br>3.7%<br>5.5%<br>76.9%                                                                                                                          | History<br>Mathematics & Stats<br>Multi/InterdiscStudy<br>Foreign Language<br>Phil/Rel<br>Natural resources & conservation<br>Family & consumer sci/human sci<br>Communications Technologies<br>Engr Tech<br>Others<br>Residency*<br>North Dakota                                                                                                                                       | Total                                                                                        | 51<br>39<br>36<br>31<br>15<br>10<br>8<br>5<br>5<br>5<br>10<br>10,163<br><b>Total</b><br>3,736                                                                                                                                                                                                                                                                                                                                                                                                                                                                                                                                                                                                                                                                                                                                                                                                                                                                                                                                                                                                                                                                                                                                                                                                                                                                                                                                                                                                                                                                                                                                                                                                                                                           | 0.5%<br>0.4%<br>0.3%<br>0.1%<br>0.1%<br>0.0%<br>0.0%<br>0.0%<br>0.1%<br>100.0%<br>Percent<br>36.8%                                                                                           |
| Part-Time<br><b>Race/Ethr</b><br>American I<br>Asian<br>Black<br>Hawaiian<br>Hispanic<br>Not Specif<br>Non-reside<br>White<br>2 or more I                                                                            | nicity<br>Indian<br>ied<br>ent Alien |                       | Total Percen<br>7,628 75.19<br>2,535 24.99<br>10,163 100.09         | Total           %         116,072           %         15,085           %         131,157           Total         113           186         225           6         441           373         559           7,812         448           10,163         Total                                                                                                                                            | 88.5%<br>11.5%<br>100.0%<br><b>Percent</b><br>1.1%<br>1.8%<br>2.2%<br>0.1%<br>4.3%<br>3.7%<br>5.5%<br>76.9%<br>4.4%<br>100.0%<br><b>Percent</b>                                                                                      | History<br>Mathematics & Stats<br>Multi/InterdiscStudy<br>Foreign Language<br>Phil/Rel<br>Natural resources & conservation<br>Family & consumer sci/human sci<br>Communications Technologies<br>Engr Tech<br>Others<br>Residency*<br>North Dakota<br>North Dakota Military                                                                                                              | Total                                                                                        | 51<br>39<br>36<br>31<br>15<br>10<br>8<br>5<br>5<br>10<br>10,163<br><b>Total</b><br>3,736<br>659                                                                                                                                                                                                                                                                                                                                                                                                                                                                                                                                                                                                                                                                                                                                                                                                                                                                                                                                                                                                                                                                                                                                                                                                                                                                                                                                                                                                                                                                                                                                                                                                                                                         | 0.5%<br>0.4%<br>0.3%<br>0.1%<br>0.1%<br>0.0%<br>0.0%<br>0.0%<br>0.1%<br>100.0%<br>Percent<br>36.8%<br>6.5%                                                                                   |
| Part-Time<br><b>Race/Ethr</b><br>American I<br>Asian<br>Black<br>Hawaiian<br>Hispanic<br>Not Specif<br>Non-reside<br>White<br>2 or more I<br>Age<br>Under 18                                                         | nicity<br>Indian<br>ied<br>ent Alien |                       | Total Percen<br>7,628 75.19<br>2,535 24.99<br>10,163 100.09         | Total           %         116,072           %         15,085           %         131,157           Total         113           186         225           6         441           373         559           7,812         448           10,163         Total           1         10,163                                                                                                                 | 88.5%<br>11.5%<br>100.0%<br><b>Percent</b><br>1.1%<br>1.8%<br>2.2%<br>0.1%<br>4.3%<br>3.7%<br>5.5%<br>76.9%<br>4.4%<br>100.0%<br><b>Percent</b><br>0.7%                                                                              | History<br>Mathematics & Stats<br>Multi/InterdiscStudy<br>Foreign Language<br>Phil/Rel<br>Natural resources & conservation<br>Family & consumer sci/human sci<br>Communications Technologies<br>Engr Tech<br>Others<br><b>Residency*</b><br>North Dakota<br>North Dakota Military<br>Minnesota                                                                                          | Total                                                                                        | 51<br>39<br>36<br>31<br>15<br>10<br>8<br>5<br>5<br>5<br>10<br>10,163<br><b>Total</b><br>3,736                                                                                                                                                                                                                                                                                                                                                                                                                                                                                                                                                                                                                                                                                                                                                                                                                                                                                                                                                                                                                                                                                                                                                                                                                                                                                                                                                                                                                                                                                                                                                                                                                                                           | 0.5%<br>0.4%<br>0.3%<br>0.1%<br>0.1%<br>0.0%<br>0.0%<br>0.0%<br>0.1%<br>100.0%<br>Percent<br>36.8%                                                                                           |
| Part-Time<br><b>Race/Ethr</b><br>American I<br>Asian<br>Black<br>Hawaiian<br>Hispanic<br>Not Specif<br>Non-reside<br>White<br>2 or more I<br>Age<br>Under 18<br>18-19                                                | nicity<br>Indian<br>ied<br>ent Alien |                       | Total Percen<br>7,628 75.19<br>2,535 24.99<br>10,163 100.09         | Total           %         116,072           %         15,085           %         131,157           Total         113           186         225           6         441           373         559           7,812         448           10,163         Total           70         2,993                                                                                                                 | 88.5%<br>11.5%<br>100.0%<br><b>Percent</b><br>1.1%<br>1.8%<br>2.2%<br>0.1%<br>4.3%<br>3.7%<br>5.5%<br>76.9%<br>4.4%<br>100.0%<br><b>Percent</b><br>0.7%<br>29.4%                                                                     | History<br>Mathematics & Stats<br>Multi/InterdiscStudy<br>Foreign Language<br>Phil/Rel<br>Natural resources & conservation<br>Family & consumer sci/human sci<br>Communications Technologies<br>Engr Tech<br>Others                                                                                                                                                                     | Total                                                                                        | 51<br>39<br>36<br>31<br>15<br>10<br>8<br>5<br>5<br>10<br>10,163<br><b>Total</b><br>3,736<br>659<br>3,084<br>797<br>585                                                                                                                                                                                                                                                                                                                                                                                                                                                                                                                                                                                                                                                                                                                                                                                                                                                                                                                                                                                                                                                                                                                                                                                                                                                                                                                                                                                                                                                                                                                                                                                                                                  | 0.5%<br>0.4%<br>0.3%<br>0.1%<br>0.1%<br>0.1%<br>0.0%<br>0.0%<br>0.1%<br>100.0%<br><b>Percent</b><br>36.8%<br>6.5%<br>30.3%<br>7.8%<br>5.8%                                                   |
| Part-Time<br><b>Race/Ethr</b><br>American I<br>Asian<br>Black<br>Hawaiian<br>Hispanic<br>Not Specif<br>Non-reside<br>White<br>2 or more I<br><b>Age</b><br>Under 18<br>18-19<br>20-21                                | nicity<br>Indian<br>ied<br>ent Alien |                       | Total Percen<br>7,628 75.19<br>2,535 24.99<br>10,163 100.09         | Total           %         116,072           %         15,085           %         131,157           Total         113           186         225           6         441           373         559           7,812         448           10,163         70           2,993         3,392                                                                                                                 | 88.5%<br>11.5%<br>100.0%<br><b>Percent</b><br>1.1%<br>1.8%<br>2.2%<br>0.1%<br>4.3%<br>3.7%<br>5.5%<br>76.9%<br>4.4%<br>100.0%<br><b>Percent</b><br>0.7%<br>29.4%<br>33.4%                                                            | History<br>Mathematics & Stats<br>Multi/InterdiscStudy<br>Foreign Language<br>Phil/Rel<br>Natural resources & conservation<br>Family & consumer sci/human sci<br>Communications Technologies<br>Engr Tech<br>Others                                                                                                                                                                     | Total                                                                                        | 51<br>39<br>36<br>31<br>15<br>10<br>8<br>5<br>5<br>10<br>10,163<br><b>Total</b><br>3,736<br>659<br>3,084<br>797<br>585<br>756                                                                                                                                                                                                                                                                                                                                                                                                                                                                                                                                                                                                                                                                                                                                                                                                                                                                                                                                                                                                                                                                                                                                                                                                                                                                                                                                                                                                                                                                                                                                                                                                                           | 0.5%<br>0.4%<br>0.3%<br>0.1%<br>0.1%<br>0.1%<br>0.0%<br>0.0%<br>0.1%<br>100.0%<br><b>Percent</b><br>36.8%<br>6.5%<br>30.3%<br>7.8%<br>5.8%<br>7.4%                                           |
| Part-Time<br><b>Race/Ethr</b><br>American I<br>Asian<br>Black<br>Hawaiian<br>Hispanic<br>Not Specif<br>Non-reside<br>White<br>2 or more I<br>Age<br>Under 18<br>18-19<br>20-21<br>22-24                              | nicity<br>Indian<br>ied<br>ent Alien |                       | Total Percen<br>7,628 75.19<br>2,535 24.99<br>10,163 100.09         | Total           %         116,072           %         15,085           %         131,157           Total         113           186         225           6         441           373         559           7,812         448           10,163         10,163           Total         70           2,993         3,392           1,849         1,849                                                    | 88.5%<br>11.5%<br>100.0%<br><b>Percent</b><br>1.1%<br>1.8%<br>2.2%<br>0.1%<br>4.3%<br>3.7%<br>5.5%<br>76.9%<br>4.4%<br>100.0%<br><b>Percent</b><br>0.7%<br>29.4%<br>33.4%<br>18.2%                                                   | History<br>Mathematics & Stats<br>Multi/InterdiscStudy<br>Foreign Language<br>Phil/Rel<br>Natural resources & conservation<br>Family & consumer sci/human sci<br>Communications Technologies<br>Engr Tech<br>Others                                                                                                                                                                     | Total                                                                                        | 51<br>39<br>36<br>31<br>15<br>10<br>8<br>5<br>5<br>10<br>10,163<br><b>Total</b><br>3,736<br>659<br>3,084<br>797<br>585<br>756<br>527                                                                                                                                                                                                                                                                                                                                                                                                                                                                                                                                                                                                                                                                                                                                                                                                                                                                                                                                                                                                                                                                                                                                                                                                                                                                                                                                                                                                                                                                                                                                                                                                                    | 0.5%<br>0.4%<br>0.3%<br>0.1%<br>0.1%<br>0.0%<br>0.0%<br>0.0%<br>0.1%<br>100.0%<br><b>Percent</b><br>36.8%<br>6.5%<br>30.3%<br>7.8%<br>5.8%<br>7.4%<br>5.2%                                   |
| Part-Time<br>Race/Ethr<br>American I<br>Asian<br>Black<br>Hawaiian<br>Hispanic<br>Not Specif<br>Non-reside<br>White<br>2 or more f<br>Age<br>Under 18<br>18-19<br>20-21<br>22-24<br>25-29                            | nicity<br>Indian<br>ied<br>ent Alien |                       | Total Percen<br>7,628 75.19<br>2,535 24.99<br>10,163 100.09         | Total           %         116,072           %         15,085           %         131,157           Total         113           186         225           6         441           373         559           7,812         448           10,163         10,163           Total         70           2,993         3,392           1,849         737                                                      | 88.5%<br>11.5%<br>100.0%<br><b>Percent</b><br>1.1%<br>1.8%<br>2.2%<br>0.1%<br>4.3%<br>3.7%<br>5.5%<br>76.9%<br>4.4%<br>100.0%<br><b>Percent</b><br>0.7%<br>29.4%<br>33.4%<br>18.2%<br>7.3%                                           | History<br>Mathematics & Stats<br>Multi/InterdiscStudy<br>Foreign Language<br>Phil/Rel<br>Natural resources & conservation<br>Family & consumer sci/human sci<br>Communications Technologies<br>Engr Tech<br>Others                                                                                                                                                                     | Total                                                                                        | 51<br>39<br>36<br>31<br>15<br>10<br>8<br>5<br>5<br>10<br>10,163<br><b>Total</b><br>3,736<br>659<br>3,084<br>797<br>585<br>756<br>527<br>19                                                                                                                                                                                                                                                                                                                                                                                                                                                                                                                                                                                                                                                                                                                                                                                                                                                                                                                                                                                                                                                                                                                                                                                                                                                                                                                                                                                                                                                                                                                                                                                                              | 0.5%<br>0.4%<br>0.3%<br>0.1%<br>0.1%<br>0.1%<br>0.0%<br>0.0%<br>0.1%<br>100.0%<br><b>Percent</b><br>36.8%<br>6.5%<br>30.3%<br>7.8%<br>5.8%<br>7.4%                                           |
| Part-Time<br>Race/Ethr<br>American I<br>Asian<br>Black<br>Hawaiian<br>Hispanic<br>Not Specif<br>Non-reside<br>White<br>2 or more I<br>Age<br>Under 18<br>18-19<br>20-21<br>22-24<br>25-29<br>30-34                   | nicity<br>Indian<br>ied<br>ent Alien |                       | Total Percen<br>7,628 75.19<br>2,535 24.99<br>10,163 100.09         | Total           %         116,072           %         15,085           %         131,157           Total         113           113         186           225         6           441         373           559         7,812           448         10,163           I         103           10,163         70           2,993         3,392           1,849         737           476         70       | 88.5%<br>11.5%<br>100.0%<br><b>Percent</b><br>1.1%<br>1.8%<br>2.2%<br>0.1%<br>4.3%<br>3.7%<br>5.5%<br>76.9%<br>4.4%<br>100.0%<br><b>Percent</b><br>0.7%<br>29.4%<br>33.4%<br>18.2%<br>7.3%<br>4.7%                                   | History<br>Mathematics & Stats<br>Multi/InterdiscStudy<br>Foreign Language<br>Phil/Rel<br>Natural resources & conservation<br>Family & consumer sci/human sci<br>Communications Technologies<br>Engr Tech<br>Others<br><b>Residency*</b><br>North Dakota<br>North Dakota Military<br>Minnesota<br>Non-Resident<br>WUE / WICHE<br>MHEC States<br>Contiguous St/Prv<br>ND Grad / Alum Dep | Total                                                                                        | 51<br>39<br>36<br>31<br>15<br>10<br>8<br>5<br>5<br>10<br>10,163<br><b>Total</b><br>3,736<br>659<br>3,084<br>797<br>585<br>756<br>527                                                                                                                                                                                                                                                                                                                                                                                                                                                                                                                                                                                                                                                                                                                                                                                                                                                                                                                                                                                                                                                                                                                                                                                                                                                                                                                                                                                                                                                                                                                                                                                                                    | 0.5%<br>0.4%<br>0.3%<br>0.1%<br>0.1%<br>0.0%<br>0.0%<br>0.0%<br>0.1%<br>100.0%<br><b>Percent</b><br>36.8%<br>6.5%<br>30.3%<br>7.8%<br>5.8%<br>7.4%<br>5.2%<br>0.2%                           |
| Part-Time<br>Race/Ethr<br>American I<br>Asian<br>Black<br>Hawaiian<br>Hispanic<br>Not Specif<br>Non-reside<br>White<br>2 or more I<br>Age<br>Under 18<br>18-19<br>20-21<br>22-24<br>25-29<br>30-34<br>35-39          | nicity<br>Indian<br>ied<br>ent Alien |                       | Total Percen<br>7,628 75.19<br>2,535 24.99<br>10,163 100.09         | Total           %         116,072           %         15,085           %         131,157           Total         113           186         225           6         441           373         559           7,812         448           10,163         Total           70         2,993           3,392         1,849           737         476           308         301                               | 88.5%<br>11.5%<br>100.0%<br><b>Percent</b><br>1.1%<br>1.8%<br>2.2%<br>0.1%<br>4.3%<br>3.7%<br>5.5%<br>76.9%<br>4.4%<br>100.0%<br><b>Percent</b><br>0.7%<br>29.4%<br>33.4%<br>18.2%<br>7.3%<br>4.7%<br>3.0%                           | History<br>Mathematics & Stats<br>Multi/InterdiscStudy<br>Foreign Language<br>Phil/Rel<br>Natural resources & conservation<br>Family & consumer sci/human sci<br>Communications Technologies<br>Engr Tech<br>Others                                                                                                                                                                     | Total                                                                                        | 51<br>39<br>36<br>31<br>15<br>10<br>8<br>5<br>5<br>10<br>10,163<br><b>Total</b><br>3,736<br>659<br>3,084<br>797<br>585<br>756<br>527<br>19<br>10,163                                                                                                                                                                                                                                                                                                                                                                                                                                                                                                                                                                                                                                                                                                                                                                                                                                                                                                                                                                                                                                                                                                                                                                                                                                                                                                                                                                                                                                                                                                                                                                                                    | 0.5%<br>0.4%<br>0.3%<br>0.1%<br>0.1%<br>0.0%<br>0.0%<br>0.0%<br>0.1%<br>100.0%<br><b>Percent</b><br>36.8%<br>6.5%<br>30.3%<br>7.8%<br>5.8%<br>7.8%<br>5.8%<br>7.4%<br>5.2%<br>0.2%<br>100.0% |
| Part-Time<br>Race/Ethr<br>American I<br>Asian<br>Black<br>Hawaiian<br>Hispanic<br>Not Specif<br>Non-reside<br>White<br>2 or more I<br>Age<br>Under 18<br>18-19<br>20-21<br>22-24<br>25-29<br>30-34<br>35-39<br>40-49 | nicity<br>Indian<br>ied<br>ent Alien |                       | Total Percen<br>7,628 75.19<br>2,535 24.99<br>10,163 100.09         | Total           %         116,072           %         15,085           %         131,157           Total         113           186         225           6         441           373         559           7,812         448           10,163         10,163           Total         70           2,993         3,392           1,849         737           476         308           247              | 88.5%<br>11.5%<br>100.0%<br><b>Percent</b><br>1.1%<br>1.8%<br>2.2%<br>0.1%<br>4.3%<br>3.7%<br>5.5%<br>76.9%<br>4.4%<br>100.0%<br><b>Percent</b><br>0.7%<br>29.4%<br>33.4%<br>18.2%<br>7.3%<br>4.7%<br>3.0%<br>2.4%                   | History<br>Mathematics & Stats<br>Multi/InterdiscStudy<br>Foreign Language<br>Phil/Rel<br>Natural resources & conservation<br>Family & consumer sci/human sci<br>Communications Technologies<br>Engr Tech<br>Others<br><b>Residency*</b><br>North Dakota<br>North Dakota Military<br>Minnesota<br>Non-Resident<br>WUE / WICHE<br>MHEC States<br>Contiguous St/Prv<br>ND Grad / Alum Dep | <b>Total</b><br>ystem<br>Hawaii, Idal                                                        | 51<br>39<br>36<br>31<br>15<br>10<br>8<br>5<br>5<br>10<br>10,163<br><b>Total</b><br>3,736<br>659<br>3,084<br>797<br>585<br>756<br>527<br>19<br>10,163                                                                                                                                                                                                                                                                                                                                                                                                                                                                                                                                                                                                                                                                                                                                                                                                                                                                                                                                                                                                                                                                                                                                                                                                                                                                                                                                                                                                                                                                                                                                                                                                    | 0.5%<br>0.4%<br>0.3%<br>0.1%<br>0.1%<br>0.0%<br>0.0%<br>0.0%<br>0.1%<br>100.0%<br><b>Percent</b><br>36.8%<br>6.5%<br>30.3%<br>7.8%<br>5.8%<br>7.8%<br>5.8%<br>7.4%<br>5.2%<br>0.2%<br>100.0% |
| Part-Time<br>Race/Ethr<br>American I<br>Asian<br>Black<br>Hawaiian<br>Hispanic<br>Not Specif<br>Non-reside<br>White<br>2 or more I<br>Age<br>Under 18<br>18-19<br>20-21<br>22-24<br>25-29<br>30-34<br>35-39          | nicity<br>Indian<br>ied<br>ent Alien |                       | Total Percen<br>7,628 75.19<br>2,535 24.99<br>10,163 100.09         | Total           %         116,072           %         15,085           %         131,157           Total         113           186         225           6         441           373         559           7,812         448           10,163         10,163           I         10,163           18,849         737           476         308           247         91                                | 88.5%<br>11.5%<br>100.0%<br><b>Percent</b><br>1.1%<br>1.8%<br>2.2%<br>0.1%<br>4.3%<br>3.7%<br>5.5%<br>76.9%<br>4.4%<br>100.0%<br><b>Percent</b><br>0.7%<br>29.4%<br>33.4%<br>18.2%<br>7.3%<br>4.7%<br>3.0%                           | History<br>Mathematics & Stats<br>Multi/InterdiscStudy<br>Foreign Language<br>Phil/Rel<br>Natural resources & conservation<br>Family & consumer sci/human sci<br>Communications Technologies<br>Engr Tech<br>Others                                                                                                                                                                     | <b>Total</b><br>ystem<br>Hawaii, Idał<br>Iskatchewan                                         | 51<br>39<br>36<br>31<br>15<br>10<br>8<br>5<br>5<br>10<br>10,163<br><b>Total</b><br>3,736<br>659<br>3,084<br>797<br>585<br>756<br>527<br>19<br>10,163                                                                                                                                                                                                                                                                                                                                                                                                                                                                                                                                                                                                                                                                                                                                                                                                                                                                                                                                                                                                                                                                                                                                                                                                                                                                                                                                                                                                                                                                                                                                                                                                    | 0.5%<br>0.4%<br>0.3%<br>0.1%<br>0.1%<br>0.1%<br>0.0%<br>0.0%<br>0.1%<br>100.0%<br><b>Percent</b><br>36.8%<br>6.5%<br>30.3%<br>7.8%<br>5.8%<br>7.4%<br>5.2%<br>0.2%<br>100.0%                 |
| Part-Time<br>Race/Ethr<br>American I<br>Asian<br>Black<br>Hawaiian<br>Hispanic<br>Not Specif<br>Non-reside<br>White<br>2 or more I<br>Age<br>Under 18<br>18-19<br>20-21<br>22-24<br>25-29<br>30-34<br>35-39<br>40-49 | nicity<br>Indian<br>ied<br>ent Alien |                       | Total Percen<br>7,628 75.19<br>2,535 24.99<br>10,163 100.09<br>Tota | Total           %         116,072           %         15,085           %         131,157           Total         113           186         225           6         441           373         559           7,812         448           10,163         10,163           Total         70           2,993         3,392           1,849         737           476         308           247         91   | 88.5%<br>11.5%<br>100.0%<br><b>Percent</b><br>1.1%<br>1.8%<br>2.2%<br>0.1%<br>4.3%<br>3.7%<br>5.5%<br>76.9%<br>4.4%<br>100.0%<br><b>Percent</b><br>0.7%<br>29.4%<br>33.4%<br>18.2%<br>7.3%<br>4.7%<br>3.0%<br>2.4%<br>0.9%           | History<br>Mathematics & Stats<br>Multi/InterdiscStudy<br>Foreign Language<br>Phil/Rel<br>Natural resources & conservation<br>Family & consumer sci/human sci<br>Communications Technologies<br>Engr Tech<br>Others                                                                                                                                                                     | <b>Total</b><br>ystem<br>Hawaii, Idał<br>iskatchewan<br>souri, Nebra                         | 51<br>39<br>36<br>31<br>15<br>10<br>8<br>5<br>5<br>10<br>10,163<br><b>Total</b><br>3,736<br>659<br>3,084<br>797<br>585<br>756<br>527<br>19<br>10,163<br>no, Montana,<br>, Manitoba                                                                                                                                                                                                                                                                                                                                                                                                                                                                                                                                                                                                                                                                                                                                                                                                                                                                                                                                                                                                                                                                                                                                                                                                                                                                                                                                                                                                                                                                                                                                                                      | 0.5%<br>0.4%<br>0.3%<br>0.1%<br>0.1%<br>0.1%<br>0.0%<br>0.0%<br>0.1%<br>100.0%<br><b>Percent</b><br>36.8%<br>6.5%<br>30.3%<br>7.8%<br>5.8%<br>7.4%<br>5.2%<br>0.2%<br>100.0%                 |
| Part-Time<br>Race/Ethr<br>American I<br>Asian<br>Black<br>Hawaiian<br>Hispanic<br>Not Specif<br>Non-reside<br>White<br>2 or more I<br>Age<br>Under 18<br>18-19<br>20-21<br>22-24<br>25-29<br>30-34<br>35-39<br>40-49 | nicity<br>Indian<br>ied<br>ent Alien |                       | Total Percen<br>7,628 75.19<br>2,535 24.99<br>10,163 100.09<br>Tota | Total           %         116,072           %         15,085           %         131,157           Total         113           186         225           6         441           373         559           7,812         448           10,163         10,163           I         10,163           1,849         737           476         308           247         91           10,163         10,163 | 88.5%<br>11.5%<br>100.0%<br><b>Percent</b><br>1.1%<br>1.8%<br>2.2%<br>0.1%<br>4.3%<br>3.7%<br>5.5%<br>76.9%<br>4.4%<br>100.0%<br><b>Percent</b><br>0.7%<br>29.4%<br>33.4%<br>18.2%<br>7.3%<br>4.7%<br>3.0%<br>2.4%<br>0.9%<br>100.0% | History<br>Mathematics & Stats<br>Multi/InterdiscStudy<br>Foreign Language<br>Phil/Rel<br>Natural resources & conservation<br>Family & consumer sci/human sci<br>Communications Technologies<br>Engr Tech<br>Others                                                                                                                                                                     | Total<br>ystem<br>Hawaii, Idał<br>skatchewan<br>souri, Nebra<br>e: Official I<br>ce of Unive | 51<br>39<br>36<br>31<br>15<br>10<br>8<br>5<br>5<br>10<br>10,163<br><b>Total</b><br>3,736<br>659<br>3,084<br>797<br>585<br>756<br>527<br>19<br>10,163<br>a,084<br>rogr<br>4<br>9<br>10,163<br>a,084<br>rogr<br>4<br>9<br>10,163<br>a,084<br>rogr<br>4<br>9<br>10,163<br>a,084<br>rogr<br>4<br>9<br>10,163<br>a,084<br>rogr<br>4<br>9<br>10,163<br>a,084<br>rogr<br>4<br>9<br>10,163<br>a,084<br>rogr<br>4<br>9<br>10,163<br>a,084<br>rogr<br>4<br>9<br>10,163<br>a,084<br>rogr<br>4<br>9<br>10,163<br>a,084<br>rogr<br>4<br>9<br>10,163<br>a,084<br>rogr<br>4<br>9<br>10,163<br>a,084<br>rogr<br>4<br>9<br>10,163<br>a,094<br>rogr<br>4<br>9<br>10,163<br>a,094<br>rogr<br>4<br>9<br>10,163<br>a,094<br>rogr<br>4<br>10,163<br>a,094<br>rogr<br>4<br>10,163<br>a,036<br>rogr<br>4<br>10,163<br>a,036<br>rogr<br>4<br>10,163<br>a,036<br>rogr<br>4<br>rogr<br>5<br>20<br>rogr<br>4<br>rogr<br>4<br>rogr<br>8<br>5<br>rogr<br>10,163<br>a,036<br>rogr<br>7<br>5<br>8<br>5<br>rogr<br>7<br>5<br>8<br>5<br>rogr<br>7<br>5<br>8<br>5<br>rogr<br>7<br>5<br>8<br>5<br>rogr<br>7<br>5<br>8<br>5<br>rogr<br>7<br>5<br>8<br>5<br>rogr<br>7<br>5<br>8<br>5<br>rogr<br>7<br>5<br>8<br>5<br>rogr<br>7<br>5<br>8<br>5<br>rogr<br>7<br>5<br>8<br>5<br>rogr<br>7<br>5<br>8<br>5<br>rogr<br>7<br>5<br>8<br>5<br>rogr<br>7<br>5<br>8<br>5<br>rogr<br>7<br>5<br>8<br>5<br>rogr<br>7<br>5<br>8<br>5<br>rogr<br>7<br>5<br>8<br>5<br>rogr<br>7<br>5<br>8<br>5<br>rogr<br>7<br>5<br>8<br>5<br>rogr<br>7<br>5<br>8<br>5<br>rogr<br>7<br>5<br>8<br>5<br>rogr<br>7<br>5<br>8<br>5<br>rogr<br>7<br>5<br>8<br>5<br>7<br>7<br>5<br>8<br>5<br>7<br>7<br>7<br>9<br>7<br>8<br>5<br>7<br>7<br>7<br>8<br>5<br>7<br>7<br>5<br>8<br>5<br>7<br>7<br>7<br>8<br>5<br>7<br>7<br>8<br>5<br>8<br>5 | 0.5%<br>0.4%<br>0.3%<br>0.1%<br>0.1%<br>0.1%<br>0.0%<br>0.0%<br>0.1%<br>100.0%<br><b>Percent</b><br>36.8%<br>6.5%<br>30.3%<br>7.8%<br>5.8%<br>7.4%<br>5.2%<br>0.2%<br>100.0%<br>Nevada,      |