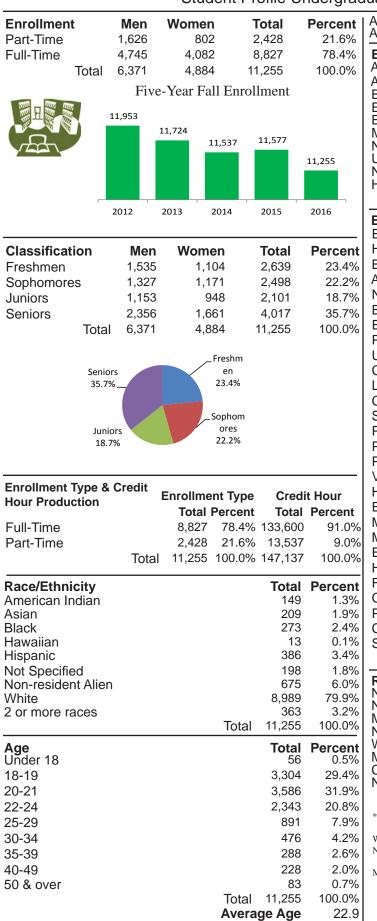

|                                                                                                                                                                                                                      |                                      |                       |                                                                     |                                                                                                                                                                                                                                                                                                                                                                                                        | -                                                                                                                                                                                                                                    | luate Students - Fall 2019                                                                                                                                                                                                                                                                                                                                                              |                                                                                              |                                                                                                                                                                                                                                                                                                                                                                                                                                                                                                                                                                                                                                                                                                                                                                                                                                                                                                                                                                                                                                                                                                                                                                                                                                                                                                                                                                                                                                                                                                                                                                                                                                                                                                                                                         |                                                                                                                                                                                              |
|----------------------------------------------------------------------------------------------------------------------------------------------------------------------------------------------------------------------|--------------------------------------|-----------------------|---------------------------------------------------------------------|--------------------------------------------------------------------------------------------------------------------------------------------------------------------------------------------------------------------------------------------------------------------------------------------------------------------------------------------------------------------------------------------------------|--------------------------------------------------------------------------------------------------------------------------------------------------------------------------------------------------------------------------------------|-----------------------------------------------------------------------------------------------------------------------------------------------------------------------------------------------------------------------------------------------------------------------------------------------------------------------------------------------------------------------------------------|----------------------------------------------------------------------------------------------|---------------------------------------------------------------------------------------------------------------------------------------------------------------------------------------------------------------------------------------------------------------------------------------------------------------------------------------------------------------------------------------------------------------------------------------------------------------------------------------------------------------------------------------------------------------------------------------------------------------------------------------------------------------------------------------------------------------------------------------------------------------------------------------------------------------------------------------------------------------------------------------------------------------------------------------------------------------------------------------------------------------------------------------------------------------------------------------------------------------------------------------------------------------------------------------------------------------------------------------------------------------------------------------------------------------------------------------------------------------------------------------------------------------------------------------------------------------------------------------------------------------------------------------------------------------------------------------------------------------------------------------------------------------------------------------------------------------------------------------------------------|----------------------------------------------------------------------------------------------------------------------------------------------------------------------------------------------|
| Enrollmer<br>Part-Time                                                                                                                                                                                               |                                      | <b>Men V</b><br>1,643 | VomenUnknow<br>892                                                  | /n Total<br>2,535                                                                                                                                                                                                                                                                                                                                                                                      | Percent<br>24.9%                                                                                                                                                                                                                     | Average Enrolled Credits<br>Average Cumulative Grade Point                                                                                                                                                                                                                                                                                                                              |                                                                                              |                                                                                                                                                                                                                                                                                                                                                                                                                                                                                                                                                                                                                                                                                                                                                                                                                                                                                                                                                                                                                                                                                                                                                                                                                                                                                                                                                                                                                                                                                                                                                                                                                                                                                                                                                         | 12.90<br>3.21                                                                                                                                                                                |
| Full-Time                                                                                                                                                                                                            |                                      | 4,124                 | 3,504                                                               | 7,628                                                                                                                                                                                                                                                                                                                                                                                                  | 75.1%                                                                                                                                                                                                                                | Enrollment by College                                                                                                                                                                                                                                                                                                                                                                   |                                                                                              |                                                                                                                                                                                                                                                                                                                                                                                                                                                                                                                                                                                                                                                                                                                                                                                                                                                                                                                                                                                                                                                                                                                                                                                                                                                                                                                                                                                                                                                                                                                                                                                                                                                                                                                                                         | Percent                                                                                                                                                                                      |
|                                                                                                                                                                                                                      | Total                                | 5,767                 | 4,396                                                               | 10,163                                                                                                                                                                                                                                                                                                                                                                                                 | 100.0%                                                                                                                                                                                                                               | Aerospace Sciences, JDO                                                                                                                                                                                                                                                                                                                                                                 |                                                                                              | 1,737                                                                                                                                                                                                                                                                                                                                                                                                                                                                                                                                                                                                                                                                                                                                                                                                                                                                                                                                                                                                                                                                                                                                                                                                                                                                                                                                                                                                                                                                                                                                                                                                                                                                                                                                                   | 17.1%<br>23.0%                                                                                                                                                                               |
|                                                                                                                                                                                                                      |                                      | Five                  | -Year Fall Enro                                                     | llment                                                                                                                                                                                                                                                                                                                                                                                                 |                                                                                                                                                                                                                                      | Arts & Sciences<br>Business & Public Administration                                                                                                                                                                                                                                                                                                                                     |                                                                                              | 2,338<br>1,498                                                                                                                                                                                                                                                                                                                                                                                                                                                                                                                                                                                                                                                                                                                                                                                                                                                                                                                                                                                                                                                                                                                                                                                                                                                                                                                                                                                                                                                                                                                                                                                                                                                                                                                                          | 23.0%<br>14.7%                                                                                                                                                                               |
|                                                                                                                                                                                                                      | 11,57                                |                       |                                                                     | JiiiiCiit                                                                                                                                                                                                                                                                                                                                                                                              |                                                                                                                                                                                                                                      | Education & Human Development                                                                                                                                                                                                                                                                                                                                                           |                                                                                              | 541                                                                                                                                                                                                                                                                                                                                                                                                                                                                                                                                                                                                                                                                                                                                                                                                                                                                                                                                                                                                                                                                                                                                                                                                                                                                                                                                                                                                                                                                                                                                                                                                                                                                                                                                                     | 5.3%                                                                                                                                                                                         |
| SHE                                                                                                                                                                                                                  | 11,5                                 | 11,2                  | 255 11,000                                                          |                                                                                                                                                                                                                                                                                                                                                                                                        |                                                                                                                                                                                                                                      | Engineering & Mines                                                                                                                                                                                                                                                                                                                                                                     |                                                                                              | 1,889                                                                                                                                                                                                                                                                                                                                                                                                                                                                                                                                                                                                                                                                                                                                                                                                                                                                                                                                                                                                                                                                                                                                                                                                                                                                                                                                                                                                                                                                                                                                                                                                                                                                                                                                                   | 18.6%                                                                                                                                                                                        |
|                                                                                                                                                                                                                      | 2                                    |                       | 11,000                                                              | 10,519                                                                                                                                                                                                                                                                                                                                                                                                 |                                                                                                                                                                                                                                      | Medicine & Health Sciences<br>Nursing & Professional Disciplines                                                                                                                                                                                                                                                                                                                        |                                                                                              | 590<br>935                                                                                                                                                                                                                                                                                                                                                                                                                                                                                                                                                                                                                                                                                                                                                                                                                                                                                                                                                                                                                                                                                                                                                                                                                                                                                                                                                                                                                                                                                                                                                                                                                                                                                                                                              | 5.8%<br>9.2%                                                                                                                                                                                 |
| VIII .                                                                                                                                                                                                               |                                      |                       |                                                                     | 10,519                                                                                                                                                                                                                                                                                                                                                                                                 | 10,163                                                                                                                                                                                                                               | Undeclared                                                                                                                                                                                                                                                                                                                                                                              |                                                                                              | 5                                                                                                                                                                                                                                                                                                                                                                                                                                                                                                                                                                                                                                                                                                                                                                                                                                                                                                                                                                                                                                                                                                                                                                                                                                                                                                                                                                                                                                                                                                                                                                                                                                                                                                                                                       | 0.0%                                                                                                                                                                                         |
|                                                                                                                                                                                                                      | · · ·                                |                       |                                                                     |                                                                                                                                                                                                                                                                                                                                                                                                        |                                                                                                                                                                                                                                      | Non Degree                                                                                                                                                                                                                                                                                                                                                                              |                                                                                              | 629                                                                                                                                                                                                                                                                                                                                                                                                                                                                                                                                                                                                                                                                                                                                                                                                                                                                                                                                                                                                                                                                                                                                                                                                                                                                                                                                                                                                                                                                                                                                                                                                                                                                                                                                                     | 6.2%                                                                                                                                                                                         |
|                                                                                                                                                                                                                      |                                      |                       |                                                                     |                                                                                                                                                                                                                                                                                                                                                                                                        |                                                                                                                                                                                                                                      | Honor                                                                                                                                                                                                                                                                                                                                                                                   | Total                                                                                        | 1<br>10,163                                                                                                                                                                                                                                                                                                                                                                                                                                                                                                                                                                                                                                                                                                                                                                                                                                                                                                                                                                                                                                                                                                                                                                                                                                                                                                                                                                                                                                                                                                                                                                                                                                                                                                                                             | 0.0%<br>100.0%                                                                                                                                                                               |
|                                                                                                                                                                                                                      |                                      | - 20                  |                                                                     | 2010                                                                                                                                                                                                                                                                                                                                                                                                   | 2010                                                                                                                                                                                                                                 | Enrolled Program Areas                                                                                                                                                                                                                                                                                                                                                                  |                                                                                              | Total                                                                                                                                                                                                                                                                                                                                                                                                                                                                                                                                                                                                                                                                                                                                                                                                                                                                                                                                                                                                                                                                                                                                                                                                                                                                                                                                                                                                                                                                                                                                                                                                                                                                                                                                                   |                                                                                                                                                                                              |
|                                                                                                                                                                                                                      | 201                                  |                       |                                                                     | 2018                                                                                                                                                                                                                                                                                                                                                                                                   | 2019                                                                                                                                                                                                                                 | Aviation                                                                                                                                                                                                                                                                                                                                                                                |                                                                                              | 1,821                                                                                                                                                                                                                                                                                                                                                                                                                                                                                                                                                                                                                                                                                                                                                                                                                                                                                                                                                                                                                                                                                                                                                                                                                                                                                                                                                                                                                                                                                                                                                                                                                                                                                                                                                   | 17.9%                                                                                                                                                                                        |
| Classifica                                                                                                                                                                                                           |                                      |                       | NomenUnknov                                                         |                                                                                                                                                                                                                                                                                                                                                                                                        |                                                                                                                                                                                                                                      | Engineering                                                                                                                                                                                                                                                                                                                                                                             |                                                                                              | 1,685                                                                                                                                                                                                                                                                                                                                                                                                                                                                                                                                                                                                                                                                                                                                                                                                                                                                                                                                                                                                                                                                                                                                                                                                                                                                                                                                                                                                                                                                                                                                                                                                                                                                                                                                                   | 16.6%                                                                                                                                                                                        |
| Freshmen                                                                                                                                                                                                             |                                      | 1,274                 | 917                                                                 | 2,191                                                                                                                                                                                                                                                                                                                                                                                                  | 21.6%                                                                                                                                                                                                                                |                                                                                                                                                                                                                                                                                                                                                                                         |                                                                                              | 1,442                                                                                                                                                                                                                                                                                                                                                                                                                                                                                                                                                                                                                                                                                                                                                                                                                                                                                                                                                                                                                                                                                                                                                                                                                                                                                                                                                                                                                                                                                                                                                                                                                                                                                                                                                   | 14.2%                                                                                                                                                                                        |
| Sophomor                                                                                                                                                                                                             | res                                  | 1,182                 | 970                                                                 | 2,152                                                                                                                                                                                                                                                                                                                                                                                                  |                                                                                                                                                                                                                                      |                                                                                                                                                                                                                                                                                                                                                                                         |                                                                                              | 1,192                                                                                                                                                                                                                                                                                                                                                                                                                                                                                                                                                                                                                                                                                                                                                                                                                                                                                                                                                                                                                                                                                                                                                                                                                                                                                                                                                                                                                                                                                                                                                                                                                                                                                                                                                   | 11.7%                                                                                                                                                                                        |
| Juniors                                                                                                                                                                                                              |                                      | 1,156                 | 896                                                                 | 2,052                                                                                                                                                                                                                                                                                                                                                                                                  |                                                                                                                                                                                                                                      |                                                                                                                                                                                                                                                                                                                                                                                         |                                                                                              | 475<br>455                                                                                                                                                                                                                                                                                                                                                                                                                                                                                                                                                                                                                                                                                                                                                                                                                                                                                                                                                                                                                                                                                                                                                                                                                                                                                                                                                                                                                                                                                                                                                                                                                                                                                                                                              | 4.7%<br>4.5%                                                                                                                                                                                 |
| Seniors                                                                                                                                                                                                              |                                      | 2,155                 | 1,613                                                               | 3,768                                                                                                                                                                                                                                                                                                                                                                                                  | 37.1%                                                                                                                                                                                                                                | Devebology                                                                                                                                                                                                                                                                                                                                                                              |                                                                                              | 435<br>426                                                                                                                                                                                                                                                                                                                                                                                                                                                                                                                                                                                                                                                                                                                                                                                                                                                                                                                                                                                                                                                                                                                                                                                                                                                                                                                                                                                                                                                                                                                                                                                                                                                                                                                                              | 4.3%                                                                                                                                                                                         |
|                                                                                                                                                                                                                      | Total                                | 5,767                 | 4,396                                                               | 10,163                                                                                                                                                                                                                                                                                                                                                                                                 | 100.0%                                                                                                                                                                                                                               | Education                                                                                                                                                                                                                                                                                                                                                                               |                                                                                              | 383                                                                                                                                                                                                                                                                                                                                                                                                                                                                                                                                                                                                                                                                                                                                                                                                                                                                                                                                                                                                                                                                                                                                                                                                                                                                                                                                                                                                                                                                                                                                                                                                                                                                                                                                                     | 4.2 <i>%</i><br>3.8%                                                                                                                                                                         |
|                                                                                                                                                                                                                      |                                      |                       |                                                                     |                                                                                                                                                                                                                                                                                                                                                                                                        |                                                                                                                                                                                                                                      | Law Enforcement                                                                                                                                                                                                                                                                                                                                                                         |                                                                                              | 313                                                                                                                                                                                                                                                                                                                                                                                                                                                                                                                                                                                                                                                                                                                                                                                                                                                                                                                                                                                                                                                                                                                                                                                                                                                                                                                                                                                                                                                                                                                                                                                                                                                                                                                                                     | 3.1%                                                                                                                                                                                         |
|                                                                                                                                                                                                                      |                                      |                       | Fr                                                                  | eshmen                                                                                                                                                                                                                                                                                                                                                                                                 |                                                                                                                                                                                                                                      | ComplnfoSci                                                                                                                                                                                                                                                                                                                                                                             |                                                                                              | 250                                                                                                                                                                                                                                                                                                                                                                                                                                                                                                                                                                                                                                                                                                                                                                                                                                                                                                                                                                                                                                                                                                                                                                                                                                                                                                                                                                                                                                                                                                                                                                                                                                                                                                                                                     | 2.5%                                                                                                                                                                                         |
|                                                                                                                                                                                                                      | Senior                               |                       |                                                                     | 21.6%                                                                                                                                                                                                                                                                                                                                                                                                  |                                                                                                                                                                                                                                      | Humanities                                                                                                                                                                                                                                                                                                                                                                              |                                                                                              | 249                                                                                                                                                                                                                                                                                                                                                                                                                                                                                                                                                                                                                                                                                                                                                                                                                                                                                                                                                                                                                                                                                                                                                                                                                                                                                                                                                                                                                                                                                                                                                                                                                                                                                                                                                     | 2.5%                                                                                                                                                                                         |
|                                                                                                                                                                                                                      | 37.1%                                | -                     |                                                                     |                                                                                                                                                                                                                                                                                                                                                                                                        |                                                                                                                                                                                                                                      | Public Admin & Social Serv Prof                                                                                                                                                                                                                                                                                                                                                         |                                                                                              | 236                                                                                                                                                                                                                                                                                                                                                                                                                                                                                                                                                                                                                                                                                                                                                                                                                                                                                                                                                                                                                                                                                                                                                                                                                                                                                                                                                                                                                                                                                                                                                                                                                                                                                                                                                     | 2.3%                                                                                                                                                                                         |
|                                                                                                                                                                                                                      |                                      |                       | Г                                                                   |                                                                                                                                                                                                                                                                                                                                                                                                        |                                                                                                                                                                                                                                      | Social Sciences                                                                                                                                                                                                                                                                                                                                                                         |                                                                                              | 198                                                                                                                                                                                                                                                                                                                                                                                                                                                                                                                                                                                                                                                                                                                                                                                                                                                                                                                                                                                                                                                                                                                                                                                                                                                                                                                                                                                                                                                                                                                                                                                                                                                                                                                                                     | 1.9%                                                                                                                                                                                         |
|                                                                                                                                                                                                                      | niors                                |                       | Sop                                                                 | homore                                                                                                                                                                                                                                                                                                                                                                                                 |                                                                                                                                                                                                                                      | Communication/Journalism                                                                                                                                                                                                                                                                                                                                                                |                                                                                              | 191                                                                                                                                                                                                                                                                                                                                                                                                                                                                                                                                                                                                                                                                                                                                                                                                                                                                                                                                                                                                                                                                                                                                                                                                                                                                                                                                                                                                                                                                                                                                                                                                                                                                                                                                                     | 1.9%                                                                                                                                                                                         |
| 2                                                                                                                                                                                                                    | 0.2%                                 |                       | 2                                                                   | 1.2%                                                                                                                                                                                                                                                                                                                                                                                                   |                                                                                                                                                                                                                                      | NonDegr                                                                                                                                                                                                                                                                                                                                                                                 |                                                                                              | 170                                                                                                                                                                                                                                                                                                                                                                                                                                                                                                                                                                                                                                                                                                                                                                                                                                                                                                                                                                                                                                                                                                                                                                                                                                                                                                                                                                                                                                                                                                                                                                                                                                                                                                                                                     | 1.7%                                                                                                                                                                                         |
|                                                                                                                                                                                                                      |                                      |                       |                                                                     |                                                                                                                                                                                                                                                                                                                                                                                                        |                                                                                                                                                                                                                                      | Physical Sciences                                                                                                                                                                                                                                                                                                                                                                       |                                                                                              | 160                                                                                                                                                                                                                                                                                                                                                                                                                                                                                                                                                                                                                                                                                                                                                                                                                                                                                                                                                                                                                                                                                                                                                                                                                                                                                                                                                                                                                                                                                                                                                                                                                                                                                                                                                     | 1.6%                                                                                                                                                                                         |
|                                                                                                                                                                                                                      |                                      |                       |                                                                     |                                                                                                                                                                                                                                                                                                                                                                                                        |                                                                                                                                                                                                                                      | Visual & Performing Arts                                                                                                                                                                                                                                                                                                                                                                |                                                                                              | 130                                                                                                                                                                                                                                                                                                                                                                                                                                                                                                                                                                                                                                                                                                                                                                                                                                                                                                                                                                                                                                                                                                                                                                                                                                                                                                                                                                                                                                                                                                                                                                                                                                                                                                                                                     | 1.3%                                                                                                                                                                                         |
| Enrollment                                                                                                                                                                                                           |                                      | Credit                | Enrollment Type                                                     | o Cradi                                                                                                                                                                                                                                                                                                                                                                                                | it Hour                                                                                                                                                                                                                              | Parks,Rec,Leisure,&fitness study                                                                                                                                                                                                                                                                                                                                                        |                                                                                              | 111                                                                                                                                                                                                                                                                                                                                                                                                                                                                                                                                                                                                                                                                                                                                                                                                                                                                                                                                                                                                                                                                                                                                                                                                                                                                                                                                                                                                                                                                                                                                                                                                                                                                                                                                                     | 1.1%                                                                                                                                                                                         |
| Hour Produ                                                                                                                                                                                                           |                                      |                       |                                                                     |                                                                                                                                                                                                                                                                                                                                                                                                        | it noui                                                                                                                                                                                                                              | English                                                                                                                                                                                                                                                                                                                                                                                 |                                                                                              | 66                                                                                                                                                                                                                                                                                                                                                                                                                                                                                                                                                                                                                                                                                                                                                                                                                                                                                                                                                                                                                                                                                                                                                                                                                                                                                                                                                                                                                                                                                                                                                                                                                                                                                                                                                      | 0.6%                                                                                                                                                                                         |
|                                                                                                                                                                                                                      | uction                               | •                     |                                                                     |                                                                                                                                                                                                                                                                                                                                                                                                        | Porcont                                                                                                                                                                                                                              |                                                                                                                                                                                                                                                                                                                                                                                         |                                                                                              | 66                                                                                                                                                                                                                                                                                                                                                                                                                                                                                                                                                                                                                                                                                                                                                                                                                                                                                                                                                                                                                                                                                                                                                                                                                                                                                                                                                                                                                                                                                                                                                                                                                                                                                                                                                      |                                                                                                                                                                                              |
| Full-Time                                                                                                                                                                                                            | uction                               | •                     | Total Percen                                                        | nt Total                                                                                                                                                                                                                                                                                                                                                                                               | Percent                                                                                                                                                                                                                              | History                                                                                                                                                                                                                                                                                                                                                                                 |                                                                                              | 51                                                                                                                                                                                                                                                                                                                                                                                                                                                                                                                                                                                                                                                                                                                                                                                                                                                                                                                                                                                                                                                                                                                                                                                                                                                                                                                                                                                                                                                                                                                                                                                                                                                                                                                                                      | 0.5%                                                                                                                                                                                         |
| Full-Time<br>Part-Time                                                                                                                                                                                               | uction                               | •                     | <b>Total Percen</b><br>7,628 75.19                                  | nt <b>Total</b><br>% 116,072                                                                                                                                                                                                                                                                                                                                                                           | 88.5%                                                                                                                                                                                                                                | History<br>Mathematics & Stats                                                                                                                                                                                                                                                                                                                                                          |                                                                                              | 51<br>39                                                                                                                                                                                                                                                                                                                                                                                                                                                                                                                                                                                                                                                                                                                                                                                                                                                                                                                                                                                                                                                                                                                                                                                                                                                                                                                                                                                                                                                                                                                                                                                                                                                                                                                                                | 0.5%<br>0.4%                                                                                                                                                                                 |
| Full-Time<br>Part-Time                                                                                                                                                                                               | uction                               |                       | Total Percent7,62875.192,53524.99                                   | <b>it Total</b><br>% 116,072<br>% 15,085                                                                                                                                                                                                                                                                                                                                                               | 88.5%<br>11.5%                                                                                                                                                                                                                       | History<br>Mathematics & Stats<br>Multi/InterdiscStudy                                                                                                                                                                                                                                                                                                                                  |                                                                                              | 51<br>39<br>36                                                                                                                                                                                                                                                                                                                                                                                                                                                                                                                                                                                                                                                                                                                                                                                                                                                                                                                                                                                                                                                                                                                                                                                                                                                                                                                                                                                                                                                                                                                                                                                                                                                                                                                                          | 0.5%<br>0.4%<br>0.4%                                                                                                                                                                         |
|                                                                                                                                                                                                                      | uction                               | Total                 | Total Percent7,62875.192,53524.99                                   | <b>it Total</b><br>% 116,072<br>% 15,085                                                                                                                                                                                                                                                                                                                                                               | 88.5%<br>11.5%                                                                                                                                                                                                                       | History<br>Mathematics & Stats<br>Multi/InterdiscStudy<br>Foreign Language                                                                                                                                                                                                                                                                                                              |                                                                                              | 51<br>39<br>36<br>31                                                                                                                                                                                                                                                                                                                                                                                                                                                                                                                                                                                                                                                                                                                                                                                                                                                                                                                                                                                                                                                                                                                                                                                                                                                                                                                                                                                                                                                                                                                                                                                                                                                                                                                                    | 0.5%<br>0.4%<br>0.4%<br>0.3%                                                                                                                                                                 |
| Part-Time                                                                                                                                                                                                            |                                      |                       | Total Percent7,62875.192,53524.99                                   | nt Total<br>% 116,072<br>% 15,085<br>% 131,157                                                                                                                                                                                                                                                                                                                                                         | 88.5%<br>11.5%<br>100.0%                                                                                                                                                                                                             | History<br>Mathematics & Stats<br>Multi/InterdiscStudy<br>Foreign Language<br>Phil/Rel                                                                                                                                                                                                                                                                                                  |                                                                                              | 51<br>39<br>36<br>31<br>15                                                                                                                                                                                                                                                                                                                                                                                                                                                                                                                                                                                                                                                                                                                                                                                                                                                                                                                                                                                                                                                                                                                                                                                                                                                                                                                                                                                                                                                                                                                                                                                                                                                                                                                              | 0.5%<br>0.4%<br>0.4%<br>0.3%<br>0.1%                                                                                                                                                         |
|                                                                                                                                                                                                                      | nicity                               |                       | Total Percent7,62875.192,53524.99                                   | nt Total<br>% 116,072<br>% 15,085<br>% 131,157                                                                                                                                                                                                                                                                                                                                                         | 88.5%<br>11.5%<br>100.0%<br>Percent<br>1.1%                                                                                                                                                                                          | History<br>Mathematics & Stats<br>Multi/InterdiscStudy<br>Foreign Language<br>Phil/Rel<br>Natural resources & conservation                                                                                                                                                                                                                                                              |                                                                                              | 51<br>39<br>36<br>31<br>15<br>10                                                                                                                                                                                                                                                                                                                                                                                                                                                                                                                                                                                                                                                                                                                                                                                                                                                                                                                                                                                                                                                                                                                                                                                                                                                                                                                                                                                                                                                                                                                                                                                                                                                                                                                        | 0.5%<br>0.4%<br>0.3%<br>0.1%<br>0.1%                                                                                                                                                         |
| Part-Time<br>Race/Ethr<br>American I<br>Asian                                                                                                                                                                        | nicity                               |                       | Total Percent7,62875.192,53524.99                                   | Total           %         116,072           %         15,085           %         131,157           Total         113           113         186                                                                                                                                                                                                                                                         | 88.5%<br>11.5%<br>100.0%<br>Percent<br>1.1%<br>1.8%                                                                                                                                                                                  | History<br>Mathematics & Stats<br>Multi/InterdiscStudy<br>Foreign Language<br>Phil/Rel<br>Natural resources & conservation<br>Family & consumer sci/human sci                                                                                                                                                                                                                           |                                                                                              | 51<br>39<br>36<br>31<br>15<br>10<br>8                                                                                                                                                                                                                                                                                                                                                                                                                                                                                                                                                                                                                                                                                                                                                                                                                                                                                                                                                                                                                                                                                                                                                                                                                                                                                                                                                                                                                                                                                                                                                                                                                                                                                                                   | 0.5%<br>0.4%<br>0.3%<br>0.1%<br>0.1%<br>0.1%                                                                                                                                                 |
| Part-Time<br>Race/Ethr<br>American I<br>Asian<br>Black                                                                                                                                                               | nicity                               |                       | Total Percent7,62875.192,53524.99                                   | Total           %         116,072           %         15,085           %         131,157           Total         113           186         225                                                                                                                                                                                                                                                         | 88.5%<br>11.5%<br>100.0%<br>Percent<br>1.1%<br>1.8%<br>2.2%                                                                                                                                                                          | History<br>Mathematics & Stats<br>Multi/InterdiscStudy<br>Foreign Language<br>Phil/Rel<br>Natural resources & conservation<br>Family & consumer sci/human sci<br>Communications Technologies                                                                                                                                                                                            |                                                                                              | 51<br>39<br>36<br>31<br>15<br>10<br>8<br>5                                                                                                                                                                                                                                                                                                                                                                                                                                                                                                                                                                                                                                                                                                                                                                                                                                                                                                                                                                                                                                                                                                                                                                                                                                                                                                                                                                                                                                                                                                                                                                                                                                                                                                              | 0.5%<br>0.4%<br>0.3%<br>0.1%<br>0.1%<br>0.1%<br>0.0%                                                                                                                                         |
| Part-Time<br>Race/Ethr<br>American I<br>Asian<br>Black<br>Hawaiian                                                                                                                                                   | nicity                               |                       | Total Percent7,62875.192,53524.99                                   | Total           %         116,072           %         15,085           %         131,157           Total         113           186         225           6         6                                                                                                                                                                                                                                   | 88.5%<br>11.5%<br>100.0%<br>Percent<br>1.1%<br>1.8%<br>2.2%<br>0.1%                                                                                                                                                                  | History<br>Mathematics & Stats<br>Multi/InterdiscStudy<br>Foreign Language<br>Phil/Rel<br>Natural resources & conservation<br>Family & consumer sci/human sci<br>Communications Technologies<br>Engr Tech                                                                                                                                                                               |                                                                                              | 51<br>39<br>36<br>31<br>15<br>10<br>8<br>5<br>5                                                                                                                                                                                                                                                                                                                                                                                                                                                                                                                                                                                                                                                                                                                                                                                                                                                                                                                                                                                                                                                                                                                                                                                                                                                                                                                                                                                                                                                                                                                                                                                                                                                                                                         | 0.5%<br>0.4%<br>0.3%<br>0.1%<br>0.1%<br>0.1%<br>0.0%<br>0.0%                                                                                                                                 |
| Part-Time<br>Race/Ethr<br>American I<br>Asian<br>Black<br>Hawaiian<br>Hispanic                                                                                                                                       | <b>nicity</b><br>Indian              |                       | Total Percent7,62875.192,53524.99                                   | Total           %         116,072           %         15,085           %         131,157           Total         113           186         225           6         441                                                                                                                                                                                                                                 | 88.5%<br>11.5%<br>100.0%<br><b>Percent</b><br>1.1%<br>1.8%<br>2.2%<br>0.1%<br>4.3%                                                                                                                                                   | History<br>Mathematics & Stats<br>Multi/InterdiscStudy<br>Foreign Language<br>Phil/Rel<br>Natural resources & conservation<br>Family & consumer sci/human sci<br>Communications Technologies                                                                                                                                                                                            | Total                                                                                        | 51<br>39<br>36<br>31<br>15<br>10<br>8<br>5<br>5<br>10                                                                                                                                                                                                                                                                                                                                                                                                                                                                                                                                                                                                                                                                                                                                                                                                                                                                                                                                                                                                                                                                                                                                                                                                                                                                                                                                                                                                                                                                                                                                                                                                                                                                                                   | 0.5%<br>0.4%<br>0.3%<br>0.1%<br>0.1%<br>0.1%<br>0.0%<br>0.0%<br>0.0%                                                                                                                         |
| Part-Time<br>Race/Ethr<br>American I<br>Asian<br>Black<br>Hawaiian<br>Hispanic<br>Not Specif                                                                                                                         | <b>nicity</b><br>Indian              |                       | Total Percent7,62875.192,53524.99                                   | Total           %         116,072           %         15,085           %         131,157           Total         113           186         225           6         441           373                                                                                                                                                                                                                   | 88.5%<br>11.5%<br>100.0%<br><b>Percent</b><br>1.1%<br>1.8%<br>2.2%<br>0.1%<br>4.3%<br>3.7%                                                                                                                                           | History<br>Mathematics & Stats<br>Multi/InterdiscStudy<br>Foreign Language<br>Phil/Rel<br>Natural resources & conservation<br>Family & consumer sci/human sci<br>Communications Technologies<br>Engr Tech                                                                                                                                                                               | Total                                                                                        | 51<br>39<br>36<br>31<br>15<br>10<br>8<br>5<br>5                                                                                                                                                                                                                                                                                                                                                                                                                                                                                                                                                                                                                                                                                                                                                                                                                                                                                                                                                                                                                                                                                                                                                                                                                                                                                                                                                                                                                                                                                                                                                                                                                                                                                                         | 0.5%<br>0.4%<br>0.3%<br>0.1%<br>0.1%<br>0.1%<br>0.0%<br>0.0%                                                                                                                                 |
| Part-Time<br>Race/Ethr<br>American I<br>Asian<br>Black<br>Hawaiian<br>Hispanic                                                                                                                                       | <b>nicity</b><br>Indian              |                       | Total Percent7,62875.192,53524.99                                   | Total           %         116,072           %         15,085           %         131,157           Total         113           186         225           6         441                                                                                                                                                                                                                                 | 88.5%<br>11.5%<br>100.0%<br><b>Percent</b><br>1.1%<br>1.8%<br>2.2%<br>0.1%<br>4.3%                                                                                                                                                   | History<br>Mathematics & Stats<br>Multi/InterdiscStudy<br>Foreign Language<br>Phil/Rel<br>Natural resources & conservation<br>Family & consumer sci/human sci<br>Communications Technologies<br>Engr Tech                                                                                                                                                                               | Total                                                                                        | 51<br>39<br>36<br>31<br>15<br>10<br>8<br>5<br>5<br>10                                                                                                                                                                                                                                                                                                                                                                                                                                                                                                                                                                                                                                                                                                                                                                                                                                                                                                                                                                                                                                                                                                                                                                                                                                                                                                                                                                                                                                                                                                                                                                                                                                                                                                   | 0.5%<br>0.4%<br>0.3%<br>0.1%<br>0.1%<br>0.1%<br>0.0%<br>0.0%<br>0.0%                                                                                                                         |
| Part-Time<br>Race/Ethr<br>American I<br>Asian<br>Black<br>Hawaiian<br>Hispanic<br>Not Specif<br>Non-reside                                                                                                           | nicity<br>Indian<br>ied<br>ent Alien |                       | Total Percent7,62875.192,53524.99                                   | t Total<br>% 116,072<br>% 15,085<br>% 131,157<br>Total<br>113<br>186<br>225<br>6<br>441<br>373<br>559<br>7,812<br>448                                                                                                                                                                                                                                                                                  | 88.5%<br>11.5%<br>100.0%<br><b>Percent</b><br>1.1%<br>1.8%<br>2.2%<br>0.1%<br>4.3%<br>3.7%<br>5.5%<br>76.9%<br>4.4%                                                                                                                  | History<br>Mathematics & Stats<br>Multi/InterdiscStudy<br>Foreign Language<br>Phil/Rel<br>Natural resources & conservation<br>Family & consumer sci/human sci<br>Communications Technologies<br>Engr Tech                                                                                                                                                                               | Total                                                                                        | 51<br>39<br>36<br>31<br>15<br>10<br>8<br>5<br>5<br>10<br>10,163<br><b>Total</b>                                                                                                                                                                                                                                                                                                                                                                                                                                                                                                                                                                                                                                                                                                                                                                                                                                                                                                                                                                                                                                                                                                                                                                                                                                                                                                                                                                                                                                                                                                                                                                                                                                                                         | 0.5%<br>0.4%<br>0.3%<br>0.1%<br>0.1%<br>0.0%<br>0.0%<br>0.0%<br>0.1%<br>100.0%                                                                                                               |
| Part-Time<br>Race/Ethr<br>American I<br>Asian<br>Black<br>Hawaiian<br>Hispanic<br>Not Specif<br>Non-reside<br>White                                                                                                  | nicity<br>Indian<br>ied<br>ent Alien |                       | Total Percent7,62875.192,53524.99                                   | t Total<br>% 116,072<br>% 15,085<br>% 131,157<br>Total<br>113<br>186<br>225<br>6<br>441<br>373<br>559<br>7,812<br>448                                                                                                                                                                                                                                                                                  | 88.5%<br>11.5%<br>100.0%<br><b>Percent</b><br>1.1%<br>1.8%<br>2.2%<br>0.1%<br>4.3%<br>3.7%<br>5.5%<br>76.9%                                                                                                                          | History<br>Mathematics & Stats<br>Multi/InterdiscStudy<br>Foreign Language<br>Phil/Rel<br>Natural resources & conservation<br>Family & consumer sci/human sci<br>Communications Technologies<br>Engr Tech<br>Others<br>Residency*<br>North Dakota                                                                                                                                       | Total                                                                                        | 51<br>39<br>36<br>31<br>15<br>10<br>8<br>5<br>5<br>5<br>10<br>10,163<br><b>Total</b><br>3,736                                                                                                                                                                                                                                                                                                                                                                                                                                                                                                                                                                                                                                                                                                                                                                                                                                                                                                                                                                                                                                                                                                                                                                                                                                                                                                                                                                                                                                                                                                                                                                                                                                                           | 0.5%<br>0.4%<br>0.3%<br>0.1%<br>0.1%<br>0.0%<br>0.0%<br>0.0%<br>0.1%<br>100.0%<br>Percent<br>36.8%                                                                                           |
| Part-Time<br><b>Race/Ethr</b><br>American I<br>Asian<br>Black<br>Hawaiian<br>Hispanic<br>Not Specif<br>Non-reside<br>White<br>2 or more I                                                                            | nicity<br>Indian<br>ied<br>ent Alien |                       | Total Percen<br>7,628 75.19<br>2,535 24.99<br>10,163 100.09         | Total           %         116,072           %         15,085           %         131,157           Total         113           186         225           6         441           373         559           7,812         448           10,163         Total                                                                                                                                            | 88.5%<br>11.5%<br>100.0%<br><b>Percent</b><br>1.1%<br>1.8%<br>2.2%<br>0.1%<br>4.3%<br>3.7%<br>5.5%<br>76.9%<br>4.4%<br>100.0%<br><b>Percent</b>                                                                                      | History<br>Mathematics & Stats<br>Multi/InterdiscStudy<br>Foreign Language<br>Phil/Rel<br>Natural resources & conservation<br>Family & consumer sci/human sci<br>Communications Technologies<br>Engr Tech<br>Others<br>Residency*<br>North Dakota<br>North Dakota Military                                                                                                              | Total                                                                                        | 51<br>39<br>36<br>31<br>15<br>10<br>8<br>5<br>5<br>10<br>10,163<br><b>Total</b><br>3,736<br>659                                                                                                                                                                                                                                                                                                                                                                                                                                                                                                                                                                                                                                                                                                                                                                                                                                                                                                                                                                                                                                                                                                                                                                                                                                                                                                                                                                                                                                                                                                                                                                                                                                                         | 0.5%<br>0.4%<br>0.3%<br>0.1%<br>0.1%<br>0.0%<br>0.0%<br>0.0%<br>0.1%<br>100.0%<br>Percent<br>36.8%<br>6.5%                                                                                   |
| Part-Time<br><b>Race/Ethr</b><br>American I<br>Asian<br>Black<br>Hawaiian<br>Hispanic<br>Not Specif<br>Non-reside<br>White<br>2 or more I<br>Age<br>Under 18                                                         | nicity<br>Indian<br>ied<br>ent Alien |                       | Total Percen<br>7,628 75.19<br>2,535 24.99<br>10,163 100.09         | Total           %         116,072           %         15,085           %         131,157           Total         113           186         225           6         441           373         559           7,812         448           10,163         Total           1         10,163                                                                                                                 | 88.5%<br>11.5%<br>100.0%<br><b>Percent</b><br>1.1%<br>1.8%<br>2.2%<br>0.1%<br>4.3%<br>3.7%<br>5.5%<br>76.9%<br>4.4%<br>100.0%<br><b>Percent</b><br>0.7%                                                                              | History<br>Mathematics & Stats<br>Multi/InterdiscStudy<br>Foreign Language<br>Phil/Rel<br>Natural resources & conservation<br>Family & consumer sci/human sci<br>Communications Technologies<br>Engr Tech<br>Others<br><b>Residency*</b><br>North Dakota<br>North Dakota Military<br>Minnesota                                                                                          | Total                                                                                        | 51<br>39<br>36<br>31<br>15<br>10<br>8<br>5<br>5<br>5<br>10<br>10,163<br><b>Total</b><br>3,736                                                                                                                                                                                                                                                                                                                                                                                                                                                                                                                                                                                                                                                                                                                                                                                                                                                                                                                                                                                                                                                                                                                                                                                                                                                                                                                                                                                                                                                                                                                                                                                                                                                           | 0.5%<br>0.4%<br>0.3%<br>0.1%<br>0.1%<br>0.0%<br>0.0%<br>0.0%<br>0.1%<br>100.0%<br>Percent<br>36.8%                                                                                           |
| Part-Time<br><b>Race/Ethr</b><br>American I<br>Asian<br>Black<br>Hawaiian<br>Hispanic<br>Not Specif<br>Non-reside<br>White<br>2 or more I<br>Age<br>Under 18<br>18-19                                                | nicity<br>Indian<br>ied<br>ent Alien |                       | Total Percen<br>7,628 75.19<br>2,535 24.99<br>10,163 100.09         | Total           %         116,072           %         15,085           %         131,157           Total         113           186         225           6         441           373         559           7,812         448           10,163         Total           70         2,993                                                                                                                 | 88.5%<br>11.5%<br>100.0%<br><b>Percent</b><br>1.1%<br>1.8%<br>2.2%<br>0.1%<br>4.3%<br>3.7%<br>5.5%<br>76.9%<br>4.4%<br>100.0%<br><b>Percent</b><br>0.7%<br>29.4%                                                                     | History<br>Mathematics & Stats<br>Multi/InterdiscStudy<br>Foreign Language<br>Phil/Rel<br>Natural resources & conservation<br>Family & consumer sci/human sci<br>Communications Technologies<br>Engr Tech<br>Others                                                                                                                                                                     | Total                                                                                        | 51<br>39<br>36<br>31<br>15<br>10<br>8<br>5<br>5<br>10<br>10,163<br><b>Total</b><br>3,736<br>659<br>3,084<br>797<br>585                                                                                                                                                                                                                                                                                                                                                                                                                                                                                                                                                                                                                                                                                                                                                                                                                                                                                                                                                                                                                                                                                                                                                                                                                                                                                                                                                                                                                                                                                                                                                                                                                                  | 0.5%<br>0.4%<br>0.3%<br>0.1%<br>0.1%<br>0.1%<br>0.0%<br>0.0%<br>0.1%<br>100.0%<br><b>Percent</b><br>36.8%<br>6.5%<br>30.3%<br>7.8%<br>5.8%                                                   |
| Part-Time<br><b>Race/Ethr</b><br>American I<br>Asian<br>Black<br>Hawaiian<br>Hispanic<br>Not Specif<br>Non-reside<br>White<br>2 or more I<br><b>Age</b><br>Under 18<br>18-19<br>20-21                                | nicity<br>Indian<br>ied<br>ent Alien |                       | Total Percen<br>7,628 75.19<br>2,535 24.99<br>10,163 100.09         | Total           %         116,072           %         15,085           %         131,157           Total         113           186         225           6         441           373         559           7,812         448           10,163         70           2,993         3,392                                                                                                                 | 88.5%<br>11.5%<br>100.0%<br><b>Percent</b><br>1.1%<br>1.8%<br>2.2%<br>0.1%<br>4.3%<br>3.7%<br>5.5%<br>76.9%<br>4.4%<br>100.0%<br><b>Percent</b><br>0.7%<br>29.4%<br>33.4%                                                            | History<br>Mathematics & Stats<br>Multi/InterdiscStudy<br>Foreign Language<br>Phil/Rel<br>Natural resources & conservation<br>Family & consumer sci/human sci<br>Communications Technologies<br>Engr Tech<br>Others                                                                                                                                                                     | Total                                                                                        | 51<br>39<br>36<br>31<br>15<br>10<br>8<br>5<br>5<br>10<br>10,163<br><b>Total</b><br>3,736<br>659<br>3,084<br>797<br>585<br>756                                                                                                                                                                                                                                                                                                                                                                                                                                                                                                                                                                                                                                                                                                                                                                                                                                                                                                                                                                                                                                                                                                                                                                                                                                                                                                                                                                                                                                                                                                                                                                                                                           | 0.5%<br>0.4%<br>0.3%<br>0.1%<br>0.1%<br>0.1%<br>0.0%<br>0.0%<br>0.1%<br>100.0%<br><b>Percent</b><br>36.8%<br>6.5%<br>30.3%<br>7.8%<br>5.8%<br>7.4%                                           |
| Part-Time<br><b>Race/Ethr</b><br>American I<br>Asian<br>Black<br>Hawaiian<br>Hispanic<br>Not Specif<br>Non-reside<br>White<br>2 or more I<br>Age<br>Under 18<br>18-19<br>20-21<br>22-24                              | nicity<br>Indian<br>ied<br>ent Alien |                       | Total Percen<br>7,628 75.19<br>2,535 24.99<br>10,163 100.09         | Total           %         116,072           %         15,085           %         131,157           Total         113           186         225           6         441           373         559           7,812         448           10,163         10,163           Total         70           2,993         3,392           1,849         1,849                                                    | 88.5%<br>11.5%<br>100.0%<br><b>Percent</b><br>1.1%<br>1.8%<br>2.2%<br>0.1%<br>4.3%<br>3.7%<br>5.5%<br>76.9%<br>4.4%<br>100.0%<br><b>Percent</b><br>0.7%<br>29.4%<br>33.4%<br>18.2%                                                   | History<br>Mathematics & Stats<br>Multi/InterdiscStudy<br>Foreign Language<br>Phil/Rel<br>Natural resources & conservation<br>Family & consumer sci/human sci<br>Communications Technologies<br>Engr Tech<br>Others                                                                                                                                                                     | Total                                                                                        | 51<br>39<br>36<br>31<br>15<br>10<br>8<br>5<br>5<br>10<br>10,163<br><b>Total</b><br>3,736<br>659<br>3,084<br>797<br>585<br>756<br>527                                                                                                                                                                                                                                                                                                                                                                                                                                                                                                                                                                                                                                                                                                                                                                                                                                                                                                                                                                                                                                                                                                                                                                                                                                                                                                                                                                                                                                                                                                                                                                                                                    | 0.5%<br>0.4%<br>0.3%<br>0.1%<br>0.1%<br>0.0%<br>0.0%<br>0.0%<br>0.1%<br>100.0%<br><b>Percent</b><br>36.8%<br>6.5%<br>30.3%<br>7.8%<br>5.8%<br>7.4%<br>5.2%                                   |
| Part-Time<br>Race/Ethr<br>American I<br>Asian<br>Black<br>Hawaiian<br>Hispanic<br>Not Specif<br>Non-reside<br>White<br>2 or more f<br>Age<br>Under 18<br>18-19<br>20-21<br>22-24<br>25-29                            | nicity<br>Indian<br>ied<br>ent Alien |                       | Total Percen<br>7,628 75.19<br>2,535 24.99<br>10,163 100.09         | Total           %         116,072           %         15,085           %         131,157           Total         113           186         225           6         441           373         559           7,812         448           10,163         10,163           Total         70           2,993         3,392           1,849         737                                                      | 88.5%<br>11.5%<br>100.0%<br><b>Percent</b><br>1.1%<br>1.8%<br>2.2%<br>0.1%<br>4.3%<br>3.7%<br>5.5%<br>76.9%<br>4.4%<br>100.0%<br><b>Percent</b><br>0.7%<br>29.4%<br>33.4%<br>18.2%<br>7.3%                                           | History<br>Mathematics & Stats<br>Multi/InterdiscStudy<br>Foreign Language<br>Phil/Rel<br>Natural resources & conservation<br>Family & consumer sci/human sci<br>Communications Technologies<br>Engr Tech<br>Others                                                                                                                                                                     | Total                                                                                        | 51<br>39<br>36<br>31<br>15<br>10<br>8<br>5<br>5<br>10<br>10,163<br><b>Total</b><br>3,736<br>659<br>3,084<br>797<br>585<br>756<br>527<br>19                                                                                                                                                                                                                                                                                                                                                                                                                                                                                                                                                                                                                                                                                                                                                                                                                                                                                                                                                                                                                                                                                                                                                                                                                                                                                                                                                                                                                                                                                                                                                                                                              | 0.5%<br>0.4%<br>0.3%<br>0.1%<br>0.1%<br>0.1%<br>0.0%<br>0.0%<br>0.1%<br>100.0%<br><b>Percent</b><br>36.8%<br>6.5%<br>30.3%<br>7.8%<br>5.8%<br>7.4%                                           |
| Part-Time<br>Race/Ethr<br>American I<br>Asian<br>Black<br>Hawaiian<br>Hispanic<br>Not Specif<br>Non-reside<br>White<br>2 or more I<br>Age<br>Under 18<br>18-19<br>20-21<br>22-24<br>25-29<br>30-34                   | nicity<br>Indian<br>ied<br>ent Alien |                       | Total Percen<br>7,628 75.19<br>2,535 24.99<br>10,163 100.09         | Total           %         116,072           %         15,085           %         131,157           Total         113           113         186           225         6           441         373           559         7,812           448         10,163           I         103           10,163         70           2,993         3,392           1,849         737           476         70       | 88.5%<br>11.5%<br>100.0%<br><b>Percent</b><br>1.1%<br>1.8%<br>2.2%<br>0.1%<br>4.3%<br>3.7%<br>5.5%<br>76.9%<br>4.4%<br>100.0%<br><b>Percent</b><br>0.7%<br>29.4%<br>33.4%<br>18.2%<br>7.3%<br>4.7%                                   | History<br>Mathematics & Stats<br>Multi/InterdiscStudy<br>Foreign Language<br>Phil/Rel<br>Natural resources & conservation<br>Family & consumer sci/human sci<br>Communications Technologies<br>Engr Tech<br>Others<br><b>Residency*</b><br>North Dakota<br>North Dakota Military<br>Minnesota<br>Non-Resident<br>WUE / WICHE<br>MHEC States<br>Contiguous St/Prv<br>ND Grad / Alum Dep | Total                                                                                        | 51<br>39<br>36<br>31<br>15<br>10<br>8<br>5<br>5<br>10<br>10,163<br><b>Total</b><br>3,736<br>659<br>3,084<br>797<br>585<br>756<br>527                                                                                                                                                                                                                                                                                                                                                                                                                                                                                                                                                                                                                                                                                                                                                                                                                                                                                                                                                                                                                                                                                                                                                                                                                                                                                                                                                                                                                                                                                                                                                                                                                    | 0.5%<br>0.4%<br>0.3%<br>0.1%<br>0.1%<br>0.0%<br>0.0%<br>0.0%<br>0.1%<br>100.0%<br><b>Percent</b><br>36.8%<br>6.5%<br>30.3%<br>7.8%<br>5.8%<br>7.4%<br>5.2%<br>0.2%                           |
| Part-Time<br>Race/Ethr<br>American I<br>Asian<br>Black<br>Hawaiian<br>Hispanic<br>Not Specif<br>Non-reside<br>White<br>2 or more I<br>Age<br>Under 18<br>18-19<br>20-21<br>22-24<br>25-29<br>30-34<br>35-39          | nicity<br>Indian<br>ied<br>ent Alien |                       | Total Percen<br>7,628 75.19<br>2,535 24.99<br>10,163 100.09         | Total           %         116,072           %         15,085           %         131,157           Total         113           186         225           6         441           373         559           7,812         448           10,163         Total           70         2,993           3,392         1,849           737         476           308         301                               | 88.5%<br>11.5%<br>100.0%<br><b>Percent</b><br>1.1%<br>1.8%<br>2.2%<br>0.1%<br>4.3%<br>3.7%<br>5.5%<br>76.9%<br>4.4%<br>100.0%<br><b>Percent</b><br>0.7%<br>29.4%<br>33.4%<br>18.2%<br>7.3%<br>4.7%<br>3.0%                           | History<br>Mathematics & Stats<br>Multi/InterdiscStudy<br>Foreign Language<br>Phil/Rel<br>Natural resources & conservation<br>Family & consumer sci/human sci<br>Communications Technologies<br>Engr Tech<br>Others                                                                                                                                                                     | Total                                                                                        | 51<br>39<br>36<br>31<br>15<br>10<br>8<br>5<br>5<br>10<br>10,163<br><b>Total</b><br>3,736<br>659<br>3,084<br>797<br>585<br>756<br>527<br>19<br>10,163                                                                                                                                                                                                                                                                                                                                                                                                                                                                                                                                                                                                                                                                                                                                                                                                                                                                                                                                                                                                                                                                                                                                                                                                                                                                                                                                                                                                                                                                                                                                                                                                    | 0.5%<br>0.4%<br>0.3%<br>0.1%<br>0.1%<br>0.0%<br>0.0%<br>0.0%<br>0.1%<br>100.0%<br><b>Percent</b><br>36.8%<br>6.5%<br>30.3%<br>7.8%<br>5.8%<br>7.8%<br>5.8%<br>7.4%<br>5.2%<br>0.2%<br>100.0% |
| Part-Time<br>Race/Ethr<br>American I<br>Asian<br>Black<br>Hawaiian<br>Hispanic<br>Not Specif<br>Non-reside<br>White<br>2 or more I<br>Age<br>Under 18<br>18-19<br>20-21<br>22-24<br>25-29<br>30-34<br>35-39<br>40-49 | nicity<br>Indian<br>ied<br>ent Alien |                       | Total Percen<br>7,628 75.19<br>2,535 24.99<br>10,163 100.09         | Total           %         116,072           %         15,085           %         131,157           Total         113           186         225           6         441           373         559           7,812         448           10,163         10,163           Total         70           2,993         3,392           1,849         737           476         308           247              | 88.5%<br>11.5%<br>100.0%<br><b>Percent</b><br>1.1%<br>1.8%<br>2.2%<br>0.1%<br>4.3%<br>3.7%<br>5.5%<br>76.9%<br>4.4%<br>100.0%<br><b>Percent</b><br>0.7%<br>29.4%<br>33.4%<br>18.2%<br>7.3%<br>4.7%<br>3.0%<br>2.4%                   | History<br>Mathematics & Stats<br>Multi/InterdiscStudy<br>Foreign Language<br>Phil/Rel<br>Natural resources & conservation<br>Family & consumer sci/human sci<br>Communications Technologies<br>Engr Tech<br>Others<br><b>Residency*</b><br>North Dakota<br>North Dakota Military<br>Minnesota<br>Non-Resident<br>WUE / WICHE<br>MHEC States<br>Contiguous St/Prv<br>ND Grad / Alum Dep | <b>Total</b><br>ystem<br>Hawaii, Idal                                                        | 51<br>39<br>36<br>31<br>15<br>10<br>8<br>5<br>5<br>10<br>10,163<br><b>Total</b><br>3,736<br>659<br>3,084<br>797<br>585<br>756<br>527<br>19<br>10,163                                                                                                                                                                                                                                                                                                                                                                                                                                                                                                                                                                                                                                                                                                                                                                                                                                                                                                                                                                                                                                                                                                                                                                                                                                                                                                                                                                                                                                                                                                                                                                                                    | 0.5%<br>0.4%<br>0.3%<br>0.1%<br>0.1%<br>0.0%<br>0.0%<br>0.0%<br>0.1%<br>100.0%<br><b>Percent</b><br>36.8%<br>6.5%<br>30.3%<br>7.8%<br>5.8%<br>7.8%<br>5.8%<br>7.4%<br>5.2%<br>0.2%<br>100.0% |
| Part-Time<br>Race/Ethr<br>American I<br>Asian<br>Black<br>Hawaiian<br>Hispanic<br>Not Specif<br>Non-reside<br>White<br>2 or more I<br>Age<br>Under 18<br>18-19<br>20-21<br>22-24<br>25-29<br>30-34<br>35-39          | nicity<br>Indian<br>ied<br>ent Alien |                       | Total Percen<br>7,628 75.19<br>2,535 24.99<br>10,163 100.09         | Total           %         116,072           %         15,085           %         131,157           Total         113           186         225           6         441           373         559           7,812         448           10,163         10,163           I         10,163           18,849         737           476         308           247         91                                | 88.5%<br>11.5%<br>100.0%<br><b>Percent</b><br>1.1%<br>1.8%<br>2.2%<br>0.1%<br>4.3%<br>3.7%<br>5.5%<br>76.9%<br>4.4%<br>100.0%<br><b>Percent</b><br>0.7%<br>29.4%<br>33.4%<br>18.2%<br>7.3%<br>4.7%<br>3.0%                           | History<br>Mathematics & Stats<br>Multi/InterdiscStudy<br>Foreign Language<br>Phil/Rel<br>Natural resources & conservation<br>Family & consumer sci/human sci<br>Communications Technologies<br>Engr Tech<br>Others                                                                                                                                                                     | <b>Total</b><br>ystem<br>Hawaii, Idał<br>Iskatchewan                                         | 51<br>39<br>36<br>31<br>15<br>10<br>8<br>5<br>5<br>10<br>10,163<br><b>Total</b><br>3,736<br>659<br>3,084<br>797<br>585<br>756<br>527<br>19<br>10,163                                                                                                                                                                                                                                                                                                                                                                                                                                                                                                                                                                                                                                                                                                                                                                                                                                                                                                                                                                                                                                                                                                                                                                                                                                                                                                                                                                                                                                                                                                                                                                                                    | 0.5%<br>0.4%<br>0.3%<br>0.1%<br>0.1%<br>0.1%<br>0.0%<br>0.0%<br>0.1%<br>100.0%<br><b>Percent</b><br>36.8%<br>6.5%<br>30.3%<br>7.8%<br>5.8%<br>7.4%<br>5.2%<br>0.2%<br>100.0%                 |
| Part-Time<br>Race/Ethr<br>American I<br>Asian<br>Black<br>Hawaiian<br>Hispanic<br>Not Specif<br>Non-reside<br>White<br>2 or more I<br>Age<br>Under 18<br>18-19<br>20-21<br>22-24<br>25-29<br>30-34<br>35-39<br>40-49 | nicity<br>Indian<br>ied<br>ent Alien |                       | Total Percen<br>7,628 75.19<br>2,535 24.99<br>10,163 100.09<br>Tota | Total           %         116,072           %         15,085           %         131,157           Total         113           186         225           6         441           373         559           7,812         448           10,163         10,163           Total         70           2,993         3,392           1,849         737           476         308           247         91   | 88.5%<br>11.5%<br>100.0%<br><b>Percent</b><br>1.1%<br>1.8%<br>2.2%<br>0.1%<br>4.3%<br>3.7%<br>5.5%<br>76.9%<br>4.4%<br>100.0%<br><b>Percent</b><br>0.7%<br>29.4%<br>33.4%<br>18.2%<br>7.3%<br>4.7%<br>3.0%<br>2.4%<br>0.9%           | History<br>Mathematics & Stats<br>Multi/InterdiscStudy<br>Foreign Language<br>Phil/Rel<br>Natural resources & conservation<br>Family & consumer sci/human sci<br>Communications Technologies<br>Engr Tech<br>Others                                                                                                                                                                     | <b>Total</b><br>ystem<br>Hawaii, Idał<br>iskatchewan<br>souri, Nebra                         | 51<br>39<br>36<br>31<br>15<br>10<br>8<br>5<br>5<br>10<br>10,163<br><b>Total</b><br>3,736<br>659<br>3,084<br>797<br>585<br>756<br>527<br>19<br>10,163<br>no, Montana,<br>, Manitoba                                                                                                                                                                                                                                                                                                                                                                                                                                                                                                                                                                                                                                                                                                                                                                                                                                                                                                                                                                                                                                                                                                                                                                                                                                                                                                                                                                                                                                                                                                                                                                      | 0.5%<br>0.4%<br>0.3%<br>0.1%<br>0.1%<br>0.1%<br>0.0%<br>0.0%<br>0.1%<br>100.0%<br><b>Percent</b><br>36.8%<br>6.5%<br>30.3%<br>7.8%<br>5.8%<br>7.4%<br>5.2%<br>0.2%<br>100.0%                 |
| Part-Time<br>Race/Ethr<br>American I<br>Asian<br>Black<br>Hawaiian<br>Hispanic<br>Not Specif<br>Non-reside<br>White<br>2 or more I<br>Age<br>Under 18<br>18-19<br>20-21<br>22-24<br>25-29<br>30-34<br>35-39<br>40-49 | nicity<br>Indian<br>ied<br>ent Alien |                       | Total Percen<br>7,628 75.19<br>2,535 24.99<br>10,163 100.09<br>Tota | Total           %         116,072           %         15,085           %         131,157           Total         113           186         225           6         441           373         559           7,812         448           10,163         10,163           I         10,163           1,849         737           476         308           247         91           10,163         10,163 | 88.5%<br>11.5%<br>100.0%<br><b>Percent</b><br>1.1%<br>1.8%<br>2.2%<br>0.1%<br>4.3%<br>3.7%<br>5.5%<br>76.9%<br>4.4%<br>100.0%<br><b>Percent</b><br>0.7%<br>29.4%<br>33.4%<br>18.2%<br>7.3%<br>4.7%<br>3.0%<br>2.4%<br>0.9%<br>100.0% | History<br>Mathematics & Stats<br>Multi/InterdiscStudy<br>Foreign Language<br>Phil/Rel<br>Natural resources & conservation<br>Family & consumer sci/human sci<br>Communications Technologies<br>Engr Tech<br>Others                                                                                                                                                                     | Total<br>ystem<br>Hawaii, Idał<br>skatchewan<br>souri, Nebra<br>e: Official I<br>ce of Unive | 51<br>39<br>36<br>31<br>15<br>10<br>8<br>5<br>5<br>10<br>10,163<br><b>Total</b><br>3,736<br>659<br>3,084<br>797<br>585<br>756<br>527<br>19<br>10,163<br>a,084<br>rogr<br>4<br>9<br>10,163<br>a,084<br>rogr<br>4<br>9<br>10,163<br>a,084<br>rogr<br>4<br>9<br>10,163<br>a,084<br>rogr<br>4<br>9<br>10,163<br>a,084<br>rogr<br>4<br>9<br>10,163<br>a,084<br>rogr<br>4<br>9<br>10,163<br>a,084<br>rogr<br>4<br>9<br>10,163<br>a,084<br>rogr<br>4<br>9<br>10,163<br>a,084<br>rogr<br>4<br>9<br>10,163<br>a,084<br>rogr<br>4<br>9<br>10,163<br>a,084<br>rogr<br>4<br>9<br>10,163<br>a,084<br>rogr<br>4<br>9<br>10,163<br>a,094<br>rogr<br>4<br>9<br>10,163<br>a,094<br>rogr<br>4<br>9<br>10,163<br>a,094<br>rogr<br>4<br>10,163<br>a,094<br>rogr<br>4<br>10,163<br>a,036<br>rogr<br>4<br>10,163<br>a,036<br>rogr<br>4<br>10,163<br>a,036<br>rogr<br>4<br>rogr<br>5<br>20<br>rogr<br>4<br>rogr<br>4<br>rogr<br>8<br>5<br>rogr<br>10,163<br>a,036<br>rogr<br>7<br>5<br>8<br>5<br>rogr<br>7<br>5<br>8<br>5<br>rogr<br>7<br>5<br>8<br>5<br>rogr<br>7<br>5<br>8<br>5<br>rogr<br>7<br>5<br>8<br>5<br>rogr<br>7<br>5<br>8<br>5<br>rogr<br>7<br>5<br>8<br>5<br>rogr<br>7<br>5<br>8<br>5<br>rogr<br>7<br>5<br>8<br>5<br>rogr<br>7<br>5<br>8<br>5<br>rogr<br>7<br>5<br>8<br>5<br>rogr<br>7<br>5<br>8<br>5<br>rogr<br>7<br>5<br>8<br>5<br>rogr<br>7<br>5<br>8<br>5<br>rogr<br>7<br>5<br>8<br>5<br>rogr<br>7<br>5<br>8<br>5<br>rogr<br>7<br>5<br>8<br>5<br>rogr<br>7<br>5<br>8<br>5<br>rogr<br>7<br>5<br>8<br>5<br>rogr<br>7<br>5<br>8<br>5<br>rogr<br>7<br>5<br>8<br>5<br>rogr<br>7<br>5<br>8<br>5<br>7<br>7<br>5<br>8<br>5<br>7<br>7<br>7<br>9<br>7<br>8<br>5<br>7<br>7<br>7<br>8<br>5<br>7<br>7<br>5<br>8<br>5<br>7<br>7<br>7<br>8<br>5<br>7<br>7<br>8<br>5<br>8<br>5 | 0.5%<br>0.4%<br>0.3%<br>0.1%<br>0.1%<br>0.1%<br>0.0%<br>0.0%<br>0.1%<br>100.0%<br><b>Percent</b><br>36.8%<br>6.5%<br>30.3%<br>7.8%<br>5.8%<br>7.4%<br>5.2%<br>0.2%<br>100.0%<br>Nevada,      |