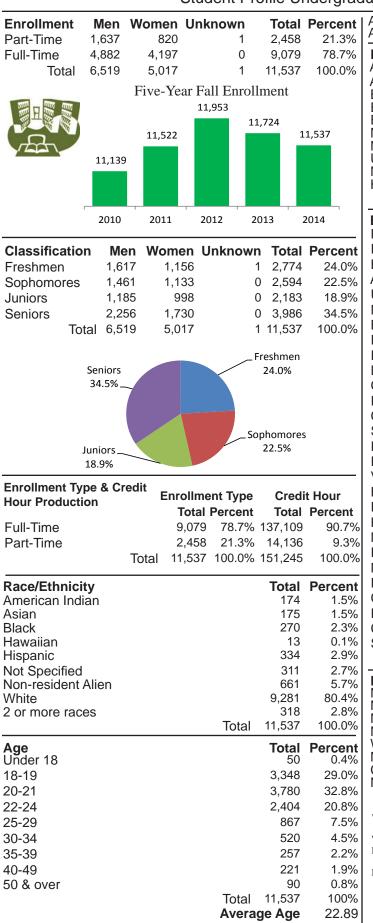

|                                                                                                                                                                                                                      |                                      |                       |                                                                     |                                                                                                                                                                                                                                                                                                                                                                                                        | -                                                                                                                                                                                                                                    | luate Students - Fall 2019                                                                                                                                                                                                                                                                                                                                                              |                                                                                              |                                                                                                                                                                                                                                                                                                                                                                                                                                                                                                                                                                                                                                                                                                                                                                                                                                                                                                                                                                                                                                                                                                                                                                                                                                                                                                                                                                                                                                                                                                                                                                                                                                                                                                                                                         |                                                                                                                                                                                              |
|----------------------------------------------------------------------------------------------------------------------------------------------------------------------------------------------------------------------|--------------------------------------|-----------------------|---------------------------------------------------------------------|--------------------------------------------------------------------------------------------------------------------------------------------------------------------------------------------------------------------------------------------------------------------------------------------------------------------------------------------------------------------------------------------------------|--------------------------------------------------------------------------------------------------------------------------------------------------------------------------------------------------------------------------------------|-----------------------------------------------------------------------------------------------------------------------------------------------------------------------------------------------------------------------------------------------------------------------------------------------------------------------------------------------------------------------------------------|----------------------------------------------------------------------------------------------|---------------------------------------------------------------------------------------------------------------------------------------------------------------------------------------------------------------------------------------------------------------------------------------------------------------------------------------------------------------------------------------------------------------------------------------------------------------------------------------------------------------------------------------------------------------------------------------------------------------------------------------------------------------------------------------------------------------------------------------------------------------------------------------------------------------------------------------------------------------------------------------------------------------------------------------------------------------------------------------------------------------------------------------------------------------------------------------------------------------------------------------------------------------------------------------------------------------------------------------------------------------------------------------------------------------------------------------------------------------------------------------------------------------------------------------------------------------------------------------------------------------------------------------------------------------------------------------------------------------------------------------------------------------------------------------------------------------------------------------------------------|----------------------------------------------------------------------------------------------------------------------------------------------------------------------------------------------|
| Enrollmer<br>Part-Time                                                                                                                                                                                               |                                      | <b>Men V</b><br>1,643 | VomenUnknow<br>892                                                  | /n Total<br>2,535                                                                                                                                                                                                                                                                                                                                                                                      | Percent<br>24.9%                                                                                                                                                                                                                     | Average Enrolled Credits<br>Average Cumulative Grade Point                                                                                                                                                                                                                                                                                                                              |                                                                                              |                                                                                                                                                                                                                                                                                                                                                                                                                                                                                                                                                                                                                                                                                                                                                                                                                                                                                                                                                                                                                                                                                                                                                                                                                                                                                                                                                                                                                                                                                                                                                                                                                                                                                                                                                         | 12.90<br>3.21                                                                                                                                                                                |
| Full-Time                                                                                                                                                                                                            |                                      | 4,124                 | 3,504                                                               | 7,628                                                                                                                                                                                                                                                                                                                                                                                                  | 75.1%                                                                                                                                                                                                                                | Enrollment by College                                                                                                                                                                                                                                                                                                                                                                   |                                                                                              |                                                                                                                                                                                                                                                                                                                                                                                                                                                                                                                                                                                                                                                                                                                                                                                                                                                                                                                                                                                                                                                                                                                                                                                                                                                                                                                                                                                                                                                                                                                                                                                                                                                                                                                                                         | Percent                                                                                                                                                                                      |
|                                                                                                                                                                                                                      | Total                                | 5,767                 | 4,396                                                               | 10,163                                                                                                                                                                                                                                                                                                                                                                                                 | 100.0%                                                                                                                                                                                                                               | Aerospace Sciences, JDO                                                                                                                                                                                                                                                                                                                                                                 |                                                                                              | 1,737                                                                                                                                                                                                                                                                                                                                                                                                                                                                                                                                                                                                                                                                                                                                                                                                                                                                                                                                                                                                                                                                                                                                                                                                                                                                                                                                                                                                                                                                                                                                                                                                                                                                                                                                                   | 17.1%<br>23.0%                                                                                                                                                                               |
|                                                                                                                                                                                                                      |                                      | Five                  | -Year Fall Enro                                                     | llment                                                                                                                                                                                                                                                                                                                                                                                                 |                                                                                                                                                                                                                                      | Arts & Sciences<br>Business & Public Administration                                                                                                                                                                                                                                                                                                                                     |                                                                                              | 2,338<br>1,498                                                                                                                                                                                                                                                                                                                                                                                                                                                                                                                                                                                                                                                                                                                                                                                                                                                                                                                                                                                                                                                                                                                                                                                                                                                                                                                                                                                                                                                                                                                                                                                                                                                                                                                                          | 23.0%<br>14.7%                                                                                                                                                                               |
|                                                                                                                                                                                                                      | 11,57                                |                       |                                                                     | JiiiiCiit                                                                                                                                                                                                                                                                                                                                                                                              |                                                                                                                                                                                                                                      | Education & Human Development                                                                                                                                                                                                                                                                                                                                                           |                                                                                              | 541                                                                                                                                                                                                                                                                                                                                                                                                                                                                                                                                                                                                                                                                                                                                                                                                                                                                                                                                                                                                                                                                                                                                                                                                                                                                                                                                                                                                                                                                                                                                                                                                                                                                                                                                                     | 5.3%                                                                                                                                                                                         |
| SHE                                                                                                                                                                                                                  | 11,5                                 | 11,2                  | 255 11,000                                                          |                                                                                                                                                                                                                                                                                                                                                                                                        |                                                                                                                                                                                                                                      | Engineering & Mines                                                                                                                                                                                                                                                                                                                                                                     |                                                                                              | 1,889                                                                                                                                                                                                                                                                                                                                                                                                                                                                                                                                                                                                                                                                                                                                                                                                                                                                                                                                                                                                                                                                                                                                                                                                                                                                                                                                                                                                                                                                                                                                                                                                                                                                                                                                                   | 18.6%                                                                                                                                                                                        |
|                                                                                                                                                                                                                      | 2                                    |                       | 11,000                                                              | 10,519                                                                                                                                                                                                                                                                                                                                                                                                 |                                                                                                                                                                                                                                      | Medicine & Health Sciences<br>Nursing & Professional Disciplines                                                                                                                                                                                                                                                                                                                        |                                                                                              | 590<br>935                                                                                                                                                                                                                                                                                                                                                                                                                                                                                                                                                                                                                                                                                                                                                                                                                                                                                                                                                                                                                                                                                                                                                                                                                                                                                                                                                                                                                                                                                                                                                                                                                                                                                                                                              | 5.8%<br>9.2%                                                                                                                                                                                 |
| VIII .                                                                                                                                                                                                               |                                      |                       |                                                                     | 10,519                                                                                                                                                                                                                                                                                                                                                                                                 | 10,163                                                                                                                                                                                                                               | Undeclared                                                                                                                                                                                                                                                                                                                                                                              |                                                                                              | 5                                                                                                                                                                                                                                                                                                                                                                                                                                                                                                                                                                                                                                                                                                                                                                                                                                                                                                                                                                                                                                                                                                                                                                                                                                                                                                                                                                                                                                                                                                                                                                                                                                                                                                                                                       | 0.0%                                                                                                                                                                                         |
|                                                                                                                                                                                                                      | · · ·                                |                       |                                                                     |                                                                                                                                                                                                                                                                                                                                                                                                        |                                                                                                                                                                                                                                      | Non Degree                                                                                                                                                                                                                                                                                                                                                                              |                                                                                              | 629                                                                                                                                                                                                                                                                                                                                                                                                                                                                                                                                                                                                                                                                                                                                                                                                                                                                                                                                                                                                                                                                                                                                                                                                                                                                                                                                                                                                                                                                                                                                                                                                                                                                                                                                                     | 6.2%                                                                                                                                                                                         |
|                                                                                                                                                                                                                      |                                      |                       |                                                                     |                                                                                                                                                                                                                                                                                                                                                                                                        |                                                                                                                                                                                                                                      | Honor                                                                                                                                                                                                                                                                                                                                                                                   | Total                                                                                        | 1<br>10,163                                                                                                                                                                                                                                                                                                                                                                                                                                                                                                                                                                                                                                                                                                                                                                                                                                                                                                                                                                                                                                                                                                                                                                                                                                                                                                                                                                                                                                                                                                                                                                                                                                                                                                                                             | 0.0%<br>100.0%                                                                                                                                                                               |
|                                                                                                                                                                                                                      |                                      | - 20                  |                                                                     | 2010                                                                                                                                                                                                                                                                                                                                                                                                   | 2010                                                                                                                                                                                                                                 | Enrolled Program Areas                                                                                                                                                                                                                                                                                                                                                                  |                                                                                              | Total                                                                                                                                                                                                                                                                                                                                                                                                                                                                                                                                                                                                                                                                                                                                                                                                                                                                                                                                                                                                                                                                                                                                                                                                                                                                                                                                                                                                                                                                                                                                                                                                                                                                                                                                                   |                                                                                                                                                                                              |
|                                                                                                                                                                                                                      | 201                                  |                       |                                                                     | 2018                                                                                                                                                                                                                                                                                                                                                                                                   | 2019                                                                                                                                                                                                                                 | Aviation                                                                                                                                                                                                                                                                                                                                                                                |                                                                                              | 1,821                                                                                                                                                                                                                                                                                                                                                                                                                                                                                                                                                                                                                                                                                                                                                                                                                                                                                                                                                                                                                                                                                                                                                                                                                                                                                                                                                                                                                                                                                                                                                                                                                                                                                                                                                   | 17.9%                                                                                                                                                                                        |
| Classifica                                                                                                                                                                                                           |                                      |                       | NomenUnknov                                                         |                                                                                                                                                                                                                                                                                                                                                                                                        |                                                                                                                                                                                                                                      | Engineering                                                                                                                                                                                                                                                                                                                                                                             |                                                                                              | 1,685                                                                                                                                                                                                                                                                                                                                                                                                                                                                                                                                                                                                                                                                                                                                                                                                                                                                                                                                                                                                                                                                                                                                                                                                                                                                                                                                                                                                                                                                                                                                                                                                                                                                                                                                                   | 16.6%                                                                                                                                                                                        |
| Freshmen                                                                                                                                                                                                             |                                      | 1,274                 | 917                                                                 | 2,191                                                                                                                                                                                                                                                                                                                                                                                                  | 21.6%                                                                                                                                                                                                                                |                                                                                                                                                                                                                                                                                                                                                                                         |                                                                                              | 1,442                                                                                                                                                                                                                                                                                                                                                                                                                                                                                                                                                                                                                                                                                                                                                                                                                                                                                                                                                                                                                                                                                                                                                                                                                                                                                                                                                                                                                                                                                                                                                                                                                                                                                                                                                   | 14.2%                                                                                                                                                                                        |
| Sophomor                                                                                                                                                                                                             | res                                  | 1,182                 | 970                                                                 | 2,152                                                                                                                                                                                                                                                                                                                                                                                                  |                                                                                                                                                                                                                                      |                                                                                                                                                                                                                                                                                                                                                                                         |                                                                                              | 1,192                                                                                                                                                                                                                                                                                                                                                                                                                                                                                                                                                                                                                                                                                                                                                                                                                                                                                                                                                                                                                                                                                                                                                                                                                                                                                                                                                                                                                                                                                                                                                                                                                                                                                                                                                   | 11.7%                                                                                                                                                                                        |
| Juniors                                                                                                                                                                                                              |                                      | 1,156                 | 896                                                                 | 2,052                                                                                                                                                                                                                                                                                                                                                                                                  |                                                                                                                                                                                                                                      |                                                                                                                                                                                                                                                                                                                                                                                         |                                                                                              | 475<br>455                                                                                                                                                                                                                                                                                                                                                                                                                                                                                                                                                                                                                                                                                                                                                                                                                                                                                                                                                                                                                                                                                                                                                                                                                                                                                                                                                                                                                                                                                                                                                                                                                                                                                                                                              | 4.7%<br>4.5%                                                                                                                                                                                 |
| Seniors                                                                                                                                                                                                              |                                      | 2,155                 | 1,613                                                               | 3,768                                                                                                                                                                                                                                                                                                                                                                                                  | 37.1%                                                                                                                                                                                                                                | Devebology                                                                                                                                                                                                                                                                                                                                                                              |                                                                                              | 435<br>426                                                                                                                                                                                                                                                                                                                                                                                                                                                                                                                                                                                                                                                                                                                                                                                                                                                                                                                                                                                                                                                                                                                                                                                                                                                                                                                                                                                                                                                                                                                                                                                                                                                                                                                                              | 4.3%                                                                                                                                                                                         |
|                                                                                                                                                                                                                      | Total                                | 5,767                 | 4,396                                                               | 10,163                                                                                                                                                                                                                                                                                                                                                                                                 | 100.0%                                                                                                                                                                                                                               | Education                                                                                                                                                                                                                                                                                                                                                                               |                                                                                              | 383                                                                                                                                                                                                                                                                                                                                                                                                                                                                                                                                                                                                                                                                                                                                                                                                                                                                                                                                                                                                                                                                                                                                                                                                                                                                                                                                                                                                                                                                                                                                                                                                                                                                                                                                                     | 4.2 <i>%</i><br>3.8%                                                                                                                                                                         |
|                                                                                                                                                                                                                      |                                      |                       |                                                                     |                                                                                                                                                                                                                                                                                                                                                                                                        |                                                                                                                                                                                                                                      | Law Enforcement                                                                                                                                                                                                                                                                                                                                                                         |                                                                                              | 313                                                                                                                                                                                                                                                                                                                                                                                                                                                                                                                                                                                                                                                                                                                                                                                                                                                                                                                                                                                                                                                                                                                                                                                                                                                                                                                                                                                                                                                                                                                                                                                                                                                                                                                                                     | 3.1%                                                                                                                                                                                         |
|                                                                                                                                                                                                                      |                                      |                       | Fr                                                                  | eshmen                                                                                                                                                                                                                                                                                                                                                                                                 |                                                                                                                                                                                                                                      | ComplnfoSci                                                                                                                                                                                                                                                                                                                                                                             |                                                                                              | 250                                                                                                                                                                                                                                                                                                                                                                                                                                                                                                                                                                                                                                                                                                                                                                                                                                                                                                                                                                                                                                                                                                                                                                                                                                                                                                                                                                                                                                                                                                                                                                                                                                                                                                                                                     | 2.5%                                                                                                                                                                                         |
|                                                                                                                                                                                                                      | Senior                               |                       |                                                                     | 21.6%                                                                                                                                                                                                                                                                                                                                                                                                  |                                                                                                                                                                                                                                      | Humanities                                                                                                                                                                                                                                                                                                                                                                              |                                                                                              | 249                                                                                                                                                                                                                                                                                                                                                                                                                                                                                                                                                                                                                                                                                                                                                                                                                                                                                                                                                                                                                                                                                                                                                                                                                                                                                                                                                                                                                                                                                                                                                                                                                                                                                                                                                     | 2.5%                                                                                                                                                                                         |
|                                                                                                                                                                                                                      | 37.1%                                | -                     |                                                                     |                                                                                                                                                                                                                                                                                                                                                                                                        |                                                                                                                                                                                                                                      | Public Admin & Social Serv Prof                                                                                                                                                                                                                                                                                                                                                         |                                                                                              | 236                                                                                                                                                                                                                                                                                                                                                                                                                                                                                                                                                                                                                                                                                                                                                                                                                                                                                                                                                                                                                                                                                                                                                                                                                                                                                                                                                                                                                                                                                                                                                                                                                                                                                                                                                     | 2.3%                                                                                                                                                                                         |
|                                                                                                                                                                                                                      |                                      |                       | Г                                                                   |                                                                                                                                                                                                                                                                                                                                                                                                        |                                                                                                                                                                                                                                      | Social Sciences                                                                                                                                                                                                                                                                                                                                                                         |                                                                                              | 198                                                                                                                                                                                                                                                                                                                                                                                                                                                                                                                                                                                                                                                                                                                                                                                                                                                                                                                                                                                                                                                                                                                                                                                                                                                                                                                                                                                                                                                                                                                                                                                                                                                                                                                                                     | 1.9%                                                                                                                                                                                         |
|                                                                                                                                                                                                                      | niors                                |                       | Sop                                                                 | homore                                                                                                                                                                                                                                                                                                                                                                                                 |                                                                                                                                                                                                                                      | Communication/Journalism                                                                                                                                                                                                                                                                                                                                                                |                                                                                              | 191                                                                                                                                                                                                                                                                                                                                                                                                                                                                                                                                                                                                                                                                                                                                                                                                                                                                                                                                                                                                                                                                                                                                                                                                                                                                                                                                                                                                                                                                                                                                                                                                                                                                                                                                                     | 1.9%                                                                                                                                                                                         |
| 2                                                                                                                                                                                                                    | 0.2%                                 |                       | 2                                                                   | 1.2%                                                                                                                                                                                                                                                                                                                                                                                                   |                                                                                                                                                                                                                                      | NonDegr                                                                                                                                                                                                                                                                                                                                                                                 |                                                                                              | 170                                                                                                                                                                                                                                                                                                                                                                                                                                                                                                                                                                                                                                                                                                                                                                                                                                                                                                                                                                                                                                                                                                                                                                                                                                                                                                                                                                                                                                                                                                                                                                                                                                                                                                                                                     | 1.7%                                                                                                                                                                                         |
|                                                                                                                                                                                                                      |                                      |                       |                                                                     |                                                                                                                                                                                                                                                                                                                                                                                                        |                                                                                                                                                                                                                                      | Physical Sciences                                                                                                                                                                                                                                                                                                                                                                       |                                                                                              | 160                                                                                                                                                                                                                                                                                                                                                                                                                                                                                                                                                                                                                                                                                                                                                                                                                                                                                                                                                                                                                                                                                                                                                                                                                                                                                                                                                                                                                                                                                                                                                                                                                                                                                                                                                     | 1.6%                                                                                                                                                                                         |
|                                                                                                                                                                                                                      |                                      |                       |                                                                     |                                                                                                                                                                                                                                                                                                                                                                                                        |                                                                                                                                                                                                                                      | Visual & Performing Arts                                                                                                                                                                                                                                                                                                                                                                |                                                                                              | 130                                                                                                                                                                                                                                                                                                                                                                                                                                                                                                                                                                                                                                                                                                                                                                                                                                                                                                                                                                                                                                                                                                                                                                                                                                                                                                                                                                                                                                                                                                                                                                                                                                                                                                                                                     | 1.3%                                                                                                                                                                                         |
| Enrollment                                                                                                                                                                                                           |                                      | Credit                | Enrollment Type                                                     | o Cradi                                                                                                                                                                                                                                                                                                                                                                                                | it Hour                                                                                                                                                                                                                              | Parks,Rec,Leisure,&fitness study                                                                                                                                                                                                                                                                                                                                                        |                                                                                              | 111                                                                                                                                                                                                                                                                                                                                                                                                                                                                                                                                                                                                                                                                                                                                                                                                                                                                                                                                                                                                                                                                                                                                                                                                                                                                                                                                                                                                                                                                                                                                                                                                                                                                                                                                                     | 1.1%                                                                                                                                                                                         |
| Hour Produ                                                                                                                                                                                                           |                                      |                       |                                                                     |                                                                                                                                                                                                                                                                                                                                                                                                        | it noui                                                                                                                                                                                                                              | English                                                                                                                                                                                                                                                                                                                                                                                 |                                                                                              | 66                                                                                                                                                                                                                                                                                                                                                                                                                                                                                                                                                                                                                                                                                                                                                                                                                                                                                                                                                                                                                                                                                                                                                                                                                                                                                                                                                                                                                                                                                                                                                                                                                                                                                                                                                      | 0.6%                                                                                                                                                                                         |
|                                                                                                                                                                                                                      | uction                               | •                     |                                                                     |                                                                                                                                                                                                                                                                                                                                                                                                        | Porcont                                                                                                                                                                                                                              |                                                                                                                                                                                                                                                                                                                                                                                         |                                                                                              | 66                                                                                                                                                                                                                                                                                                                                                                                                                                                                                                                                                                                                                                                                                                                                                                                                                                                                                                                                                                                                                                                                                                                                                                                                                                                                                                                                                                                                                                                                                                                                                                                                                                                                                                                                                      |                                                                                                                                                                                              |
| Full-Time                                                                                                                                                                                                            | uction                               | •                     | Total Percen                                                        | nt Total                                                                                                                                                                                                                                                                                                                                                                                               | Percent                                                                                                                                                                                                                              | History                                                                                                                                                                                                                                                                                                                                                                                 |                                                                                              | 51                                                                                                                                                                                                                                                                                                                                                                                                                                                                                                                                                                                                                                                                                                                                                                                                                                                                                                                                                                                                                                                                                                                                                                                                                                                                                                                                                                                                                                                                                                                                                                                                                                                                                                                                                      | 0.5%                                                                                                                                                                                         |
| Full-Time<br>Part-Time                                                                                                                                                                                               | uction                               | •                     | <b>Total Percen</b><br>7,628 75.19                                  | nt <b>Total</b><br>% 116,072                                                                                                                                                                                                                                                                                                                                                                           | 88.5%                                                                                                                                                                                                                                | History<br>Mathematics & Stats                                                                                                                                                                                                                                                                                                                                                          |                                                                                              | 51<br>39                                                                                                                                                                                                                                                                                                                                                                                                                                                                                                                                                                                                                                                                                                                                                                                                                                                                                                                                                                                                                                                                                                                                                                                                                                                                                                                                                                                                                                                                                                                                                                                                                                                                                                                                                | 0.5%<br>0.4%                                                                                                                                                                                 |
| Full-Time<br>Part-Time                                                                                                                                                                                               | uction                               |                       | Total Percent7,62875.192,53524.99                                   | <b>it Total</b><br>% 116,072<br>% 15,085                                                                                                                                                                                                                                                                                                                                                               | 88.5%<br>11.5%                                                                                                                                                                                                                       | History<br>Mathematics & Stats<br>Multi/InterdiscStudy                                                                                                                                                                                                                                                                                                                                  |                                                                                              | 51<br>39<br>36                                                                                                                                                                                                                                                                                                                                                                                                                                                                                                                                                                                                                                                                                                                                                                                                                                                                                                                                                                                                                                                                                                                                                                                                                                                                                                                                                                                                                                                                                                                                                                                                                                                                                                                                          | 0.5%<br>0.4%<br>0.4%                                                                                                                                                                         |
|                                                                                                                                                                                                                      | uction                               | Total                 | Total Percent7,62875.192,53524.99                                   | <b>it Total</b><br>% 116,072<br>% 15,085                                                                                                                                                                                                                                                                                                                                                               | 88.5%<br>11.5%                                                                                                                                                                                                                       | History<br>Mathematics & Stats<br>Multi/InterdiscStudy<br>Foreign Language                                                                                                                                                                                                                                                                                                              |                                                                                              | 51<br>39<br>36<br>31                                                                                                                                                                                                                                                                                                                                                                                                                                                                                                                                                                                                                                                                                                                                                                                                                                                                                                                                                                                                                                                                                                                                                                                                                                                                                                                                                                                                                                                                                                                                                                                                                                                                                                                                    | 0.5%<br>0.4%<br>0.4%<br>0.3%                                                                                                                                                                 |
| Part-Time                                                                                                                                                                                                            |                                      |                       | Total Percent7,62875.192,53524.99                                   | nt Total<br>% 116,072<br>% 15,085<br>% 131,157                                                                                                                                                                                                                                                                                                                                                         | 88.5%<br>11.5%<br>100.0%                                                                                                                                                                                                             | History<br>Mathematics & Stats<br>Multi/InterdiscStudy<br>Foreign Language<br>Phil/Rel                                                                                                                                                                                                                                                                                                  |                                                                                              | 51<br>39<br>36<br>31<br>15                                                                                                                                                                                                                                                                                                                                                                                                                                                                                                                                                                                                                                                                                                                                                                                                                                                                                                                                                                                                                                                                                                                                                                                                                                                                                                                                                                                                                                                                                                                                                                                                                                                                                                                              | 0.5%<br>0.4%<br>0.4%<br>0.3%<br>0.1%                                                                                                                                                         |
|                                                                                                                                                                                                                      | nicity                               |                       | Total Percent7,62875.192,53524.99                                   | nt Total<br>% 116,072<br>% 15,085<br>% 131,157                                                                                                                                                                                                                                                                                                                                                         | 88.5%<br>11.5%<br>100.0%<br>Percent<br>1.1%                                                                                                                                                                                          | History<br>Mathematics & Stats<br>Multi/InterdiscStudy<br>Foreign Language<br>Phil/Rel<br>Natural resources & conservation                                                                                                                                                                                                                                                              |                                                                                              | 51<br>39<br>36<br>31<br>15<br>10                                                                                                                                                                                                                                                                                                                                                                                                                                                                                                                                                                                                                                                                                                                                                                                                                                                                                                                                                                                                                                                                                                                                                                                                                                                                                                                                                                                                                                                                                                                                                                                                                                                                                                                        | 0.5%<br>0.4%<br>0.3%<br>0.1%<br>0.1%                                                                                                                                                         |
| Part-Time<br>Race/Ethr<br>American I<br>Asian                                                                                                                                                                        | nicity                               |                       | Total Percent7,62875.192,53524.99                                   | Total           %         116,072           %         15,085           %         131,157           Total         113           113         186                                                                                                                                                                                                                                                         | 88.5%<br>11.5%<br>100.0%<br>Percent<br>1.1%<br>1.8%                                                                                                                                                                                  | History<br>Mathematics & Stats<br>Multi/InterdiscStudy<br>Foreign Language<br>Phil/Rel<br>Natural resources & conservation<br>Family & consumer sci/human sci                                                                                                                                                                                                                           |                                                                                              | 51<br>39<br>36<br>31<br>15<br>10<br>8                                                                                                                                                                                                                                                                                                                                                                                                                                                                                                                                                                                                                                                                                                                                                                                                                                                                                                                                                                                                                                                                                                                                                                                                                                                                                                                                                                                                                                                                                                                                                                                                                                                                                                                   | 0.5%<br>0.4%<br>0.3%<br>0.1%<br>0.1%<br>0.1%                                                                                                                                                 |
| Part-Time<br>Race/Ethr<br>American I<br>Asian<br>Black                                                                                                                                                               | nicity                               |                       | Total Percent7,62875.192,53524.99                                   | Total           %         116,072           %         15,085           %         131,157           Total         113           186         225                                                                                                                                                                                                                                                         | 88.5%<br>11.5%<br>100.0%<br>Percent<br>1.1%<br>1.8%<br>2.2%                                                                                                                                                                          | History<br>Mathematics & Stats<br>Multi/InterdiscStudy<br>Foreign Language<br>Phil/Rel<br>Natural resources & conservation<br>Family & consumer sci/human sci<br>Communications Technologies                                                                                                                                                                                            |                                                                                              | 51<br>39<br>36<br>31<br>15<br>10<br>8<br>5                                                                                                                                                                                                                                                                                                                                                                                                                                                                                                                                                                                                                                                                                                                                                                                                                                                                                                                                                                                                                                                                                                                                                                                                                                                                                                                                                                                                                                                                                                                                                                                                                                                                                                              | 0.5%<br>0.4%<br>0.3%<br>0.1%<br>0.1%<br>0.1%<br>0.0%                                                                                                                                         |
| Part-Time<br>Race/Ethr<br>American I<br>Asian<br>Black<br>Hawaiian                                                                                                                                                   | nicity                               |                       | Total Percent7,62875.192,53524.99                                   | Total           %         116,072           %         15,085           %         131,157           Total         113           186         225           6         6                                                                                                                                                                                                                                   | 88.5%<br>11.5%<br>100.0%<br>Percent<br>1.1%<br>1.8%<br>2.2%<br>0.1%                                                                                                                                                                  | History<br>Mathematics & Stats<br>Multi/InterdiscStudy<br>Foreign Language<br>Phil/Rel<br>Natural resources & conservation<br>Family & consumer sci/human sci<br>Communications Technologies<br>Engr Tech                                                                                                                                                                               |                                                                                              | 51<br>39<br>36<br>31<br>15<br>10<br>8<br>5<br>5                                                                                                                                                                                                                                                                                                                                                                                                                                                                                                                                                                                                                                                                                                                                                                                                                                                                                                                                                                                                                                                                                                                                                                                                                                                                                                                                                                                                                                                                                                                                                                                                                                                                                                         | 0.5%<br>0.4%<br>0.3%<br>0.1%<br>0.1%<br>0.1%<br>0.0%<br>0.0%                                                                                                                                 |
| Part-Time<br>Race/Ethr<br>American I<br>Asian<br>Black<br>Hawaiian<br>Hispanic                                                                                                                                       | <b>nicity</b><br>Indian              |                       | Total Percent7,62875.192,53524.99                                   | Total           %         116,072           %         15,085           %         131,157           Total         113           186         225           6         441                                                                                                                                                                                                                                 | 88.5%<br>11.5%<br>100.0%<br><b>Percent</b><br>1.1%<br>1.8%<br>2.2%<br>0.1%<br>4.3%                                                                                                                                                   | History<br>Mathematics & Stats<br>Multi/InterdiscStudy<br>Foreign Language<br>Phil/Rel<br>Natural resources & conservation<br>Family & consumer sci/human sci<br>Communications Technologies                                                                                                                                                                                            | Total                                                                                        | 51<br>39<br>36<br>31<br>15<br>10<br>8<br>5<br>5<br>10                                                                                                                                                                                                                                                                                                                                                                                                                                                                                                                                                                                                                                                                                                                                                                                                                                                                                                                                                                                                                                                                                                                                                                                                                                                                                                                                                                                                                                                                                                                                                                                                                                                                                                   | 0.5%<br>0.4%<br>0.3%<br>0.1%<br>0.1%<br>0.1%<br>0.0%<br>0.0%<br>0.0%                                                                                                                         |
| Part-Time<br>Race/Ethr<br>American I<br>Asian<br>Black<br>Hawaiian<br>Hispanic<br>Not Specif                                                                                                                         | <b>nicity</b><br>Indian              |                       | Total Percent7,62875.192,53524.99                                   | Total           %         116,072           %         15,085           %         131,157           Total         113           186         225           6         441           373                                                                                                                                                                                                                   | 88.5%<br>11.5%<br>100.0%<br><b>Percent</b><br>1.1%<br>1.8%<br>2.2%<br>0.1%<br>4.3%<br>3.7%                                                                                                                                           | History<br>Mathematics & Stats<br>Multi/InterdiscStudy<br>Foreign Language<br>Phil/Rel<br>Natural resources & conservation<br>Family & consumer sci/human sci<br>Communications Technologies<br>Engr Tech                                                                                                                                                                               | Total                                                                                        | 51<br>39<br>36<br>31<br>15<br>10<br>8<br>5<br>5                                                                                                                                                                                                                                                                                                                                                                                                                                                                                                                                                                                                                                                                                                                                                                                                                                                                                                                                                                                                                                                                                                                                                                                                                                                                                                                                                                                                                                                                                                                                                                                                                                                                                                         | 0.5%<br>0.4%<br>0.3%<br>0.1%<br>0.1%<br>0.1%<br>0.0%<br>0.0%                                                                                                                                 |
| Part-Time<br>Race/Ethr<br>American I<br>Asian<br>Black<br>Hawaiian<br>Hispanic                                                                                                                                       | <b>nicity</b><br>Indian              |                       | Total Percent7,62875.192,53524.99                                   | Total           %         116,072           %         15,085           %         131,157           Total         113           186         225           6         441                                                                                                                                                                                                                                 | 88.5%<br>11.5%<br>100.0%<br><b>Percent</b><br>1.1%<br>1.8%<br>2.2%<br>0.1%<br>4.3%                                                                                                                                                   | History<br>Mathematics & Stats<br>Multi/InterdiscStudy<br>Foreign Language<br>Phil/Rel<br>Natural resources & conservation<br>Family & consumer sci/human sci<br>Communications Technologies<br>Engr Tech                                                                                                                                                                               | Total                                                                                        | 51<br>39<br>36<br>31<br>15<br>10<br>8<br>5<br>5<br>10                                                                                                                                                                                                                                                                                                                                                                                                                                                                                                                                                                                                                                                                                                                                                                                                                                                                                                                                                                                                                                                                                                                                                                                                                                                                                                                                                                                                                                                                                                                                                                                                                                                                                                   | 0.5%<br>0.4%<br>0.3%<br>0.1%<br>0.1%<br>0.1%<br>0.0%<br>0.0%<br>0.0%                                                                                                                         |
| Part-Time<br>Race/Ethr<br>American I<br>Asian<br>Black<br>Hawaiian<br>Hispanic<br>Not Specif<br>Non-reside                                                                                                           | nicity<br>Indian<br>ied<br>ent Alien |                       | Total Percent7,62875.192,53524.99                                   | t Total<br>% 116,072<br>% 15,085<br>% 131,157<br>Total<br>113<br>186<br>225<br>6<br>441<br>373<br>559<br>7,812<br>448                                                                                                                                                                                                                                                                                  | 88.5%<br>11.5%<br>100.0%<br><b>Percent</b><br>1.1%<br>1.8%<br>2.2%<br>0.1%<br>4.3%<br>3.7%<br>5.5%<br>76.9%<br>4.4%                                                                                                                  | History<br>Mathematics & Stats<br>Multi/InterdiscStudy<br>Foreign Language<br>Phil/Rel<br>Natural resources & conservation<br>Family & consumer sci/human sci<br>Communications Technologies<br>Engr Tech                                                                                                                                                                               | Total                                                                                        | 51<br>39<br>36<br>31<br>15<br>10<br>8<br>5<br>5<br>10<br>10,163<br><b>Total</b>                                                                                                                                                                                                                                                                                                                                                                                                                                                                                                                                                                                                                                                                                                                                                                                                                                                                                                                                                                                                                                                                                                                                                                                                                                                                                                                                                                                                                                                                                                                                                                                                                                                                         | 0.5%<br>0.4%<br>0.3%<br>0.1%<br>0.1%<br>0.0%<br>0.0%<br>0.0%<br>0.1%<br>100.0%                                                                                                               |
| Part-Time<br>Race/Ethr<br>American I<br>Asian<br>Black<br>Hawaiian<br>Hispanic<br>Not Specif<br>Non-reside<br>White                                                                                                  | nicity<br>Indian<br>ied<br>ent Alien |                       | Total Percent7,62875.192,53524.99                                   | t Total<br>% 116,072<br>% 15,085<br>% 131,157<br>Total<br>113<br>186<br>225<br>6<br>441<br>373<br>559<br>7,812<br>448                                                                                                                                                                                                                                                                                  | 88.5%<br>11.5%<br>100.0%<br><b>Percent</b><br>1.1%<br>1.8%<br>2.2%<br>0.1%<br>4.3%<br>3.7%<br>5.5%<br>76.9%                                                                                                                          | History<br>Mathematics & Stats<br>Multi/InterdiscStudy<br>Foreign Language<br>Phil/Rel<br>Natural resources & conservation<br>Family & consumer sci/human sci<br>Communications Technologies<br>Engr Tech<br>Others<br>Residency*<br>North Dakota                                                                                                                                       | Total                                                                                        | 51<br>39<br>36<br>31<br>15<br>10<br>8<br>5<br>5<br>5<br>10<br>10,163<br><b>Total</b><br>3,736                                                                                                                                                                                                                                                                                                                                                                                                                                                                                                                                                                                                                                                                                                                                                                                                                                                                                                                                                                                                                                                                                                                                                                                                                                                                                                                                                                                                                                                                                                                                                                                                                                                           | 0.5%<br>0.4%<br>0.3%<br>0.1%<br>0.1%<br>0.0%<br>0.0%<br>0.0%<br>0.1%<br>100.0%<br>Percent<br>36.8%                                                                                           |
| Part-Time<br><b>Race/Ethr</b><br>American I<br>Asian<br>Black<br>Hawaiian<br>Hispanic<br>Not Specif<br>Non-reside<br>White<br>2 or more I                                                                            | nicity<br>Indian<br>ied<br>ent Alien |                       | Total Percen<br>7,628 75.19<br>2,535 24.99<br>10,163 100.09         | Total           %         116,072           %         15,085           %         131,157           Total         113           186         225           6         441           373         559           7,812         448           10,163         Total                                                                                                                                            | 88.5%<br>11.5%<br>100.0%<br><b>Percent</b><br>1.1%<br>1.8%<br>2.2%<br>0.1%<br>4.3%<br>3.7%<br>5.5%<br>76.9%<br>4.4%<br>100.0%<br><b>Percent</b>                                                                                      | History<br>Mathematics & Stats<br>Multi/InterdiscStudy<br>Foreign Language<br>Phil/Rel<br>Natural resources & conservation<br>Family & consumer sci/human sci<br>Communications Technologies<br>Engr Tech<br>Others<br>Residency*<br>North Dakota<br>North Dakota Military                                                                                                              | Total                                                                                        | 51<br>39<br>36<br>31<br>15<br>10<br>8<br>5<br>5<br>10<br>10,163<br><b>Total</b><br>3,736<br>659                                                                                                                                                                                                                                                                                                                                                                                                                                                                                                                                                                                                                                                                                                                                                                                                                                                                                                                                                                                                                                                                                                                                                                                                                                                                                                                                                                                                                                                                                                                                                                                                                                                         | 0.5%<br>0.4%<br>0.3%<br>0.1%<br>0.1%<br>0.0%<br>0.0%<br>0.0%<br>0.1%<br>100.0%<br>Percent<br>36.8%<br>6.5%                                                                                   |
| Part-Time<br><b>Race/Ethr</b><br>American I<br>Asian<br>Black<br>Hawaiian<br>Hispanic<br>Not Specif<br>Non-reside<br>White<br>2 or more I<br>Age<br>Under 18                                                         | nicity<br>Indian<br>ied<br>ent Alien |                       | Total Percen<br>7,628 75.19<br>2,535 24.99<br>10,163 100.09         | Total           %         116,072           %         15,085           %         131,157           Total         113           186         225           6         441           373         559           7,812         448           10,163         Total           1         10,163                                                                                                                 | 88.5%<br>11.5%<br>100.0%<br><b>Percent</b><br>1.1%<br>1.8%<br>2.2%<br>0.1%<br>4.3%<br>3.7%<br>5.5%<br>76.9%<br>4.4%<br>100.0%<br><b>Percent</b><br>0.7%                                                                              | History<br>Mathematics & Stats<br>Multi/InterdiscStudy<br>Foreign Language<br>Phil/Rel<br>Natural resources & conservation<br>Family & consumer sci/human sci<br>Communications Technologies<br>Engr Tech<br>Others<br><b>Residency*</b><br>North Dakota<br>North Dakota Military<br>Minnesota                                                                                          | Total                                                                                        | 51<br>39<br>36<br>31<br>15<br>10<br>8<br>5<br>5<br>5<br>10<br>10,163<br><b>Total</b><br>3,736                                                                                                                                                                                                                                                                                                                                                                                                                                                                                                                                                                                                                                                                                                                                                                                                                                                                                                                                                                                                                                                                                                                                                                                                                                                                                                                                                                                                                                                                                                                                                                                                                                                           | 0.5%<br>0.4%<br>0.3%<br>0.1%<br>0.1%<br>0.0%<br>0.0%<br>0.0%<br>0.1%<br>100.0%<br>Percent<br>36.8%                                                                                           |
| Part-Time<br><b>Race/Ethr</b><br>American I<br>Asian<br>Black<br>Hawaiian<br>Hispanic<br>Not Specif<br>Non-reside<br>White<br>2 or more I<br>Age<br>Under 18<br>18-19                                                | nicity<br>Indian<br>ied<br>ent Alien |                       | Total Percen<br>7,628 75.19<br>2,535 24.99<br>10,163 100.09         | Total           %         116,072           %         15,085           %         131,157           Total         113           186         225           6         441           373         559           7,812         448           10,163         Total           70         2,993                                                                                                                 | 88.5%<br>11.5%<br>100.0%<br><b>Percent</b><br>1.1%<br>1.8%<br>2.2%<br>0.1%<br>4.3%<br>3.7%<br>5.5%<br>76.9%<br>4.4%<br>100.0%<br><b>Percent</b><br>0.7%<br>29.4%                                                                     | History<br>Mathematics & Stats<br>Multi/InterdiscStudy<br>Foreign Language<br>Phil/Rel<br>Natural resources & conservation<br>Family & consumer sci/human sci<br>Communications Technologies<br>Engr Tech<br>Others                                                                                                                                                                     | Total                                                                                        | 51<br>39<br>36<br>31<br>15<br>10<br>8<br>5<br>5<br>10<br>10,163<br><b>Total</b><br>3,736<br>659<br>3,084<br>797<br>585                                                                                                                                                                                                                                                                                                                                                                                                                                                                                                                                                                                                                                                                                                                                                                                                                                                                                                                                                                                                                                                                                                                                                                                                                                                                                                                                                                                                                                                                                                                                                                                                                                  | 0.5%<br>0.4%<br>0.3%<br>0.1%<br>0.1%<br>0.1%<br>0.0%<br>0.0%<br>0.1%<br>100.0%<br><b>Percent</b><br>36.8%<br>6.5%<br>30.3%<br>7.8%<br>5.8%                                                   |
| Part-Time<br><b>Race/Ethr</b><br>American I<br>Asian<br>Black<br>Hawaiian<br>Hispanic<br>Not Specif<br>Non-reside<br>White<br>2 or more I<br><b>Age</b><br>Under 18<br>18-19<br>20-21                                | nicity<br>Indian<br>ied<br>ent Alien |                       | Total Percen<br>7,628 75.19<br>2,535 24.99<br>10,163 100.09         | Total           %         116,072           %         15,085           %         131,157           Total         113           186         225           6         441           373         559           7,812         448           10,163         70           2,993         3,392                                                                                                                 | 88.5%<br>11.5%<br>100.0%<br><b>Percent</b><br>1.1%<br>1.8%<br>2.2%<br>0.1%<br>4.3%<br>3.7%<br>5.5%<br>76.9%<br>4.4%<br>100.0%<br><b>Percent</b><br>0.7%<br>29.4%<br>33.4%                                                            | History<br>Mathematics & Stats<br>Multi/InterdiscStudy<br>Foreign Language<br>Phil/Rel<br>Natural resources & conservation<br>Family & consumer sci/human sci<br>Communications Technologies<br>Engr Tech<br>Others                                                                                                                                                                     | Total                                                                                        | 51<br>39<br>36<br>31<br>15<br>10<br>8<br>5<br>5<br>10<br>10,163<br><b>Total</b><br>3,736<br>659<br>3,084<br>797<br>585<br>756                                                                                                                                                                                                                                                                                                                                                                                                                                                                                                                                                                                                                                                                                                                                                                                                                                                                                                                                                                                                                                                                                                                                                                                                                                                                                                                                                                                                                                                                                                                                                                                                                           | 0.5%<br>0.4%<br>0.3%<br>0.1%<br>0.1%<br>0.1%<br>0.0%<br>0.0%<br>0.1%<br>100.0%<br><b>Percent</b><br>36.8%<br>6.5%<br>30.3%<br>7.8%<br>5.8%<br>7.4%                                           |
| Part-Time<br><b>Race/Ethr</b><br>American I<br>Asian<br>Black<br>Hawaiian<br>Hispanic<br>Not Specif<br>Non-reside<br>White<br>2 or more I<br>Age<br>Under 18<br>18-19<br>20-21<br>22-24                              | nicity<br>Indian<br>ied<br>ent Alien |                       | Total Percen<br>7,628 75.19<br>2,535 24.99<br>10,163 100.09         | Total           %         116,072           %         15,085           %         131,157           Total         113           186         225           6         441           373         559           7,812         448           10,163         10,163           Total         70           2,993         3,392           1,849         1,849                                                    | 88.5%<br>11.5%<br>100.0%<br><b>Percent</b><br>1.1%<br>1.8%<br>2.2%<br>0.1%<br>4.3%<br>3.7%<br>5.5%<br>76.9%<br>4.4%<br>100.0%<br><b>Percent</b><br>0.7%<br>29.4%<br>33.4%<br>18.2%                                                   | History<br>Mathematics & Stats<br>Multi/InterdiscStudy<br>Foreign Language<br>Phil/Rel<br>Natural resources & conservation<br>Family & consumer sci/human sci<br>Communications Technologies<br>Engr Tech<br>Others                                                                                                                                                                     | Total                                                                                        | 51<br>39<br>36<br>31<br>15<br>10<br>8<br>5<br>5<br>10<br>10,163<br><b>Total</b><br>3,736<br>659<br>3,084<br>797<br>585<br>756<br>527                                                                                                                                                                                                                                                                                                                                                                                                                                                                                                                                                                                                                                                                                                                                                                                                                                                                                                                                                                                                                                                                                                                                                                                                                                                                                                                                                                                                                                                                                                                                                                                                                    | 0.5%<br>0.4%<br>0.3%<br>0.1%<br>0.1%<br>0.0%<br>0.0%<br>0.0%<br>0.1%<br>100.0%<br><b>Percent</b><br>36.8%<br>6.5%<br>30.3%<br>7.8%<br>5.8%<br>7.4%<br>5.2%                                   |
| Part-Time<br>Race/Ethr<br>American I<br>Asian<br>Black<br>Hawaiian<br>Hispanic<br>Not Specif<br>Non-reside<br>White<br>2 or more f<br>Age<br>Under 18<br>18-19<br>20-21<br>22-24<br>25-29                            | nicity<br>Indian<br>ied<br>ent Alien |                       | Total Percen<br>7,628 75.19<br>2,535 24.99<br>10,163 100.09         | Total           %         116,072           %         15,085           %         131,157           Total         113           186         225           6         441           373         559           7,812         448           10,163         10,163           Total         70           2,993         3,392           1,849         737                                                      | 88.5%<br>11.5%<br>100.0%<br><b>Percent</b><br>1.1%<br>1.8%<br>2.2%<br>0.1%<br>4.3%<br>3.7%<br>5.5%<br>76.9%<br>4.4%<br>100.0%<br><b>Percent</b><br>0.7%<br>29.4%<br>33.4%<br>18.2%<br>7.3%                                           | History<br>Mathematics & Stats<br>Multi/InterdiscStudy<br>Foreign Language<br>Phil/Rel<br>Natural resources & conservation<br>Family & consumer sci/human sci<br>Communications Technologies<br>Engr Tech<br>Others                                                                                                                                                                     | Total                                                                                        | 51<br>39<br>36<br>31<br>15<br>10<br>8<br>5<br>5<br>10<br>10,163<br><b>Total</b><br>3,736<br>659<br>3,084<br>797<br>585<br>756<br>527<br>19                                                                                                                                                                                                                                                                                                                                                                                                                                                                                                                                                                                                                                                                                                                                                                                                                                                                                                                                                                                                                                                                                                                                                                                                                                                                                                                                                                                                                                                                                                                                                                                                              | 0.5%<br>0.4%<br>0.3%<br>0.1%<br>0.1%<br>0.1%<br>0.0%<br>0.0%<br>0.1%<br>100.0%<br><b>Percent</b><br>36.8%<br>6.5%<br>30.3%<br>7.8%<br>5.8%<br>7.4%                                           |
| Part-Time<br>Race/Ethr<br>American I<br>Asian<br>Black<br>Hawaiian<br>Hispanic<br>Not Specif<br>Non-reside<br>White<br>2 or more I<br>Age<br>Under 18<br>18-19<br>20-21<br>22-24<br>25-29<br>30-34                   | nicity<br>Indian<br>ied<br>ent Alien |                       | Total Percen<br>7,628 75.19<br>2,535 24.99<br>10,163 100.09         | Total           %         116,072           %         15,085           %         131,157           Total         113           113         186           225         6           441         373           559         7,812           448         10,163           I         103           10,163         70           2,993         3,392           1,849         737           476         70       | 88.5%<br>11.5%<br>100.0%<br><b>Percent</b><br>1.1%<br>1.8%<br>2.2%<br>0.1%<br>4.3%<br>3.7%<br>5.5%<br>76.9%<br>4.4%<br>100.0%<br><b>Percent</b><br>0.7%<br>29.4%<br>33.4%<br>18.2%<br>7.3%<br>4.7%                                   | History<br>Mathematics & Stats<br>Multi/InterdiscStudy<br>Foreign Language<br>Phil/Rel<br>Natural resources & conservation<br>Family & consumer sci/human sci<br>Communications Technologies<br>Engr Tech<br>Others<br><b>Residency*</b><br>North Dakota<br>North Dakota Military<br>Minnesota<br>Non-Resident<br>WUE / WICHE<br>MHEC States<br>Contiguous St/Prv<br>ND Grad / Alum Dep | Total                                                                                        | 51<br>39<br>36<br>31<br>15<br>10<br>8<br>5<br>5<br>10<br>10,163<br><b>Total</b><br>3,736<br>659<br>3,084<br>797<br>585<br>756<br>527                                                                                                                                                                                                                                                                                                                                                                                                                                                                                                                                                                                                                                                                                                                                                                                                                                                                                                                                                                                                                                                                                                                                                                                                                                                                                                                                                                                                                                                                                                                                                                                                                    | 0.5%<br>0.4%<br>0.3%<br>0.1%<br>0.1%<br>0.0%<br>0.0%<br>0.0%<br>0.1%<br>100.0%<br><b>Percent</b><br>36.8%<br>6.5%<br>30.3%<br>7.8%<br>5.8%<br>7.4%<br>5.2%<br>0.2%                           |
| Part-Time<br>Race/Ethr<br>American I<br>Asian<br>Black<br>Hawaiian<br>Hispanic<br>Not Specif<br>Non-reside<br>White<br>2 or more I<br>Age<br>Under 18<br>18-19<br>20-21<br>22-24<br>25-29<br>30-34<br>35-39          | nicity<br>Indian<br>ied<br>ent Alien |                       | Total Percen<br>7,628 75.19<br>2,535 24.99<br>10,163 100.09         | Total           %         116,072           %         15,085           %         131,157           Total         113           186         225           6         441           373         559           7,812         448           10,163         Total           70         2,993           3,392         1,849           737         476           308         301                               | 88.5%<br>11.5%<br>100.0%<br><b>Percent</b><br>1.1%<br>1.8%<br>2.2%<br>0.1%<br>4.3%<br>3.7%<br>5.5%<br>76.9%<br>4.4%<br>100.0%<br><b>Percent</b><br>0.7%<br>29.4%<br>33.4%<br>18.2%<br>7.3%<br>4.7%<br>3.0%                           | History<br>Mathematics & Stats<br>Multi/InterdiscStudy<br>Foreign Language<br>Phil/Rel<br>Natural resources & conservation<br>Family & consumer sci/human sci<br>Communications Technologies<br>Engr Tech<br>Others                                                                                                                                                                     | Total                                                                                        | 51<br>39<br>36<br>31<br>15<br>10<br>8<br>5<br>5<br>10<br>10,163<br><b>Total</b><br>3,736<br>659<br>3,084<br>797<br>585<br>756<br>527<br>19<br>10,163                                                                                                                                                                                                                                                                                                                                                                                                                                                                                                                                                                                                                                                                                                                                                                                                                                                                                                                                                                                                                                                                                                                                                                                                                                                                                                                                                                                                                                                                                                                                                                                                    | 0.5%<br>0.4%<br>0.3%<br>0.1%<br>0.1%<br>0.0%<br>0.0%<br>0.0%<br>0.1%<br>100.0%<br><b>Percent</b><br>36.8%<br>6.5%<br>30.3%<br>7.8%<br>5.8%<br>7.8%<br>5.8%<br>7.4%<br>5.2%<br>0.2%<br>100.0% |
| Part-Time<br>Race/Ethr<br>American I<br>Asian<br>Black<br>Hawaiian<br>Hispanic<br>Not Specif<br>Non-reside<br>White<br>2 or more I<br>Age<br>Under 18<br>18-19<br>20-21<br>22-24<br>25-29<br>30-34<br>35-39<br>40-49 | nicity<br>Indian<br>ied<br>ent Alien |                       | Total Percen<br>7,628 75.19<br>2,535 24.99<br>10,163 100.09         | Total           %         116,072           %         15,085           %         131,157           Total         113           186         225           6         441           373         559           7,812         448           10,163         10,163           Total         70           2,993         3,392           1,849         737           476         308           247              | 88.5%<br>11.5%<br>100.0%<br><b>Percent</b><br>1.1%<br>1.8%<br>2.2%<br>0.1%<br>4.3%<br>3.7%<br>5.5%<br>76.9%<br>4.4%<br>100.0%<br><b>Percent</b><br>0.7%<br>29.4%<br>33.4%<br>18.2%<br>7.3%<br>4.7%<br>3.0%<br>2.4%                   | History<br>Mathematics & Stats<br>Multi/InterdiscStudy<br>Foreign Language<br>Phil/Rel<br>Natural resources & conservation<br>Family & consumer sci/human sci<br>Communications Technologies<br>Engr Tech<br>Others<br><b>Residency*</b><br>North Dakota<br>North Dakota Military<br>Minnesota<br>Non-Resident<br>WUE / WICHE<br>MHEC States<br>Contiguous St/Prv<br>ND Grad / Alum Dep | <b>Total</b><br>ystem<br>Hawaii, Idal                                                        | 51<br>39<br>36<br>31<br>15<br>10<br>8<br>5<br>5<br>10<br>10,163<br><b>Total</b><br>3,736<br>659<br>3,084<br>797<br>585<br>756<br>527<br>19<br>10,163                                                                                                                                                                                                                                                                                                                                                                                                                                                                                                                                                                                                                                                                                                                                                                                                                                                                                                                                                                                                                                                                                                                                                                                                                                                                                                                                                                                                                                                                                                                                                                                                    | 0.5%<br>0.4%<br>0.3%<br>0.1%<br>0.1%<br>0.0%<br>0.0%<br>0.0%<br>0.1%<br>100.0%<br><b>Percent</b><br>36.8%<br>6.5%<br>30.3%<br>7.8%<br>5.8%<br>7.8%<br>5.8%<br>7.4%<br>5.2%<br>0.2%<br>100.0% |
| Part-Time<br>Race/Ethr<br>American I<br>Asian<br>Black<br>Hawaiian<br>Hispanic<br>Not Specif<br>Non-reside<br>White<br>2 or more I<br>Age<br>Under 18<br>18-19<br>20-21<br>22-24<br>25-29<br>30-34<br>35-39          | nicity<br>Indian<br>ied<br>ent Alien |                       | Total Percen<br>7,628 75.19<br>2,535 24.99<br>10,163 100.09         | Total           %         116,072           %         15,085           %         131,157           Total         113           186         225           6         441           373         559           7,812         448           10,163         10,163           I         10,163           18,849         737           476         308           247         91                                | 88.5%<br>11.5%<br>100.0%<br><b>Percent</b><br>1.1%<br>1.8%<br>2.2%<br>0.1%<br>4.3%<br>3.7%<br>5.5%<br>76.9%<br>4.4%<br>100.0%<br><b>Percent</b><br>0.7%<br>29.4%<br>33.4%<br>18.2%<br>7.3%<br>4.7%<br>3.0%                           | History<br>Mathematics & Stats<br>Multi/InterdiscStudy<br>Foreign Language<br>Phil/Rel<br>Natural resources & conservation<br>Family & consumer sci/human sci<br>Communications Technologies<br>Engr Tech<br>Others                                                                                                                                                                     | <b>Total</b><br>ystem<br>Hawaii, Idał<br>Iskatchewan                                         | 51<br>39<br>36<br>31<br>15<br>10<br>8<br>5<br>5<br>10<br>10,163<br><b>Total</b><br>3,736<br>659<br>3,084<br>797<br>585<br>756<br>527<br>19<br>10,163                                                                                                                                                                                                                                                                                                                                                                                                                                                                                                                                                                                                                                                                                                                                                                                                                                                                                                                                                                                                                                                                                                                                                                                                                                                                                                                                                                                                                                                                                                                                                                                                    | 0.5%<br>0.4%<br>0.3%<br>0.1%<br>0.1%<br>0.1%<br>0.0%<br>0.0%<br>0.1%<br>100.0%<br><b>Percent</b><br>36.8%<br>6.5%<br>30.3%<br>7.8%<br>5.8%<br>7.4%<br>5.2%<br>0.2%<br>100.0%                 |
| Part-Time<br>Race/Ethr<br>American I<br>Asian<br>Black<br>Hawaiian<br>Hispanic<br>Not Specif<br>Non-reside<br>White<br>2 or more I<br>Age<br>Under 18<br>18-19<br>20-21<br>22-24<br>25-29<br>30-34<br>35-39<br>40-49 | nicity<br>Indian<br>ied<br>ent Alien |                       | Total Percen<br>7,628 75.19<br>2,535 24.99<br>10,163 100.09<br>Tota | Total           %         116,072           %         15,085           %         131,157           Total         113           186         225           6         441           373         559           7,812         448           10,163         10,163           Total         70           2,993         3,392           1,849         737           476         308           247         91   | 88.5%<br>11.5%<br>100.0%<br><b>Percent</b><br>1.1%<br>1.8%<br>2.2%<br>0.1%<br>4.3%<br>3.7%<br>5.5%<br>76.9%<br>4.4%<br>100.0%<br><b>Percent</b><br>0.7%<br>29.4%<br>33.4%<br>18.2%<br>7.3%<br>4.7%<br>3.0%<br>2.4%<br>0.9%           | History<br>Mathematics & Stats<br>Multi/InterdiscStudy<br>Foreign Language<br>Phil/Rel<br>Natural resources & conservation<br>Family & consumer sci/human sci<br>Communications Technologies<br>Engr Tech<br>Others                                                                                                                                                                     | <b>Total</b><br>ystem<br>Hawaii, Idał<br>iskatchewan<br>souri, Nebra                         | 51<br>39<br>36<br>31<br>15<br>10<br>8<br>5<br>5<br>10<br>10,163<br><b>Total</b><br>3,736<br>659<br>3,084<br>797<br>585<br>756<br>527<br>19<br>10,163<br>no, Montana,<br>, Manitoba                                                                                                                                                                                                                                                                                                                                                                                                                                                                                                                                                                                                                                                                                                                                                                                                                                                                                                                                                                                                                                                                                                                                                                                                                                                                                                                                                                                                                                                                                                                                                                      | 0.5%<br>0.4%<br>0.3%<br>0.1%<br>0.1%<br>0.1%<br>0.0%<br>0.0%<br>0.1%<br>100.0%<br><b>Percent</b><br>36.8%<br>6.5%<br>30.3%<br>7.8%<br>5.8%<br>7.4%<br>5.2%<br>0.2%<br>100.0%                 |
| Part-Time<br>Race/Ethr<br>American I<br>Asian<br>Black<br>Hawaiian<br>Hispanic<br>Not Specif<br>Non-reside<br>White<br>2 or more I<br>Age<br>Under 18<br>18-19<br>20-21<br>22-24<br>25-29<br>30-34<br>35-39<br>40-49 | nicity<br>Indian<br>ied<br>ent Alien |                       | Total Percen<br>7,628 75.19<br>2,535 24.99<br>10,163 100.09<br>Tota | Total           %         116,072           %         15,085           %         131,157           Total         113           186         225           6         441           373         559           7,812         448           10,163         10,163           I         10,163           1,849         737           476         308           247         91           10,163         10,163 | 88.5%<br>11.5%<br>100.0%<br><b>Percent</b><br>1.1%<br>1.8%<br>2.2%<br>0.1%<br>4.3%<br>3.7%<br>5.5%<br>76.9%<br>4.4%<br>100.0%<br><b>Percent</b><br>0.7%<br>29.4%<br>33.4%<br>18.2%<br>7.3%<br>4.7%<br>3.0%<br>2.4%<br>0.9%<br>100.0% | History<br>Mathematics & Stats<br>Multi/InterdiscStudy<br>Foreign Language<br>Phil/Rel<br>Natural resources & conservation<br>Family & consumer sci/human sci<br>Communications Technologies<br>Engr Tech<br>Others                                                                                                                                                                     | Total<br>ystem<br>Hawaii, Idał<br>skatchewan<br>souri, Nebra<br>e: Official I<br>ce of Unive | 51<br>39<br>36<br>31<br>15<br>10<br>8<br>5<br>5<br>10<br>10,163<br><b>Total</b><br>3,736<br>659<br>3,084<br>797<br>585<br>756<br>527<br>19<br>10,163<br>a,084<br>rogr<br>4<br>9<br>10,163<br>a,084<br>rogr<br>4<br>9<br>10,163<br>a,084<br>rogr<br>4<br>9<br>10,163<br>a,084<br>rogr<br>4<br>9<br>10,163<br>a,084<br>rogr<br>4<br>9<br>10,163<br>a,084<br>rogr<br>4<br>9<br>10,163<br>a,084<br>rogr<br>4<br>9<br>10,163<br>a,084<br>rogr<br>4<br>9<br>10,163<br>a,084<br>rogr<br>4<br>9<br>10,163<br>a,084<br>rogr<br>4<br>9<br>10,163<br>a,084<br>rogr<br>4<br>9<br>10,163<br>a,084<br>rogr<br>4<br>9<br>10,163<br>a,094<br>rogr<br>4<br>9<br>10,163<br>a,094<br>rogr<br>4<br>9<br>10,163<br>a,094<br>rogr<br>4<br>10,163<br>a,094<br>rogr<br>4<br>10,163<br>a,036<br>rogr<br>4<br>10,163<br>a,036<br>rogr<br>4<br>10,163<br>a,036<br>rogr<br>4<br>rogr<br>5<br>20<br>rogr<br>4<br>rogr<br>4<br>rogr<br>8<br>5<br>rogr<br>10,163<br>a,036<br>rogr<br>7<br>5<br>8<br>5<br>rogr<br>7<br>5<br>8<br>5<br>rogr<br>7<br>5<br>8<br>5<br>rogr<br>7<br>5<br>8<br>5<br>rogr<br>7<br>5<br>8<br>5<br>rogr<br>7<br>5<br>8<br>5<br>rogr<br>7<br>5<br>8<br>5<br>rogr<br>7<br>5<br>8<br>5<br>rogr<br>7<br>5<br>8<br>5<br>rogr<br>7<br>5<br>8<br>5<br>rogr<br>7<br>5<br>8<br>5<br>rogr<br>7<br>5<br>8<br>5<br>rogr<br>7<br>5<br>8<br>5<br>rogr<br>7<br>5<br>8<br>5<br>rogr<br>7<br>5<br>8<br>5<br>rogr<br>7<br>5<br>8<br>5<br>rogr<br>7<br>5<br>8<br>5<br>rogr<br>7<br>5<br>8<br>5<br>rogr<br>7<br>5<br>8<br>5<br>rogr<br>7<br>5<br>8<br>5<br>rogr<br>7<br>5<br>8<br>5<br>rogr<br>7<br>5<br>8<br>5<br>7<br>7<br>5<br>8<br>5<br>7<br>7<br>7<br>9<br>7<br>8<br>5<br>7<br>7<br>7<br>8<br>5<br>7<br>7<br>5<br>8<br>5<br>7<br>7<br>7<br>8<br>5<br>7<br>7<br>8<br>5<br>8<br>5 | 0.5%<br>0.4%<br>0.3%<br>0.1%<br>0.1%<br>0.1%<br>0.0%<br>0.0%<br>0.1%<br>100.0%<br><b>Percent</b><br>36.8%<br>6.5%<br>30.3%<br>7.8%<br>5.8%<br>7.4%<br>5.2%<br>0.2%<br>100.0%<br>Nevada,      |