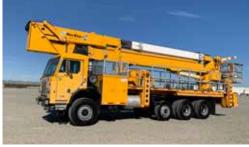

#### **Cranes**

Tadano ATF70G-4 75 Ton | Houston, TX, USA

Terex-Demag AC40-1 40 Ton 6x6x6 Ocana, ESP