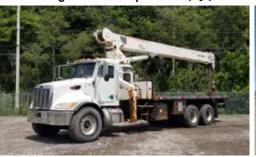

#### **Cranes**

Tadano ATF70G-4 75 Ton | Houston, TX, USA

Terex-Demag AC40-1 40 Ton 6x6x6 Ocana, ESP