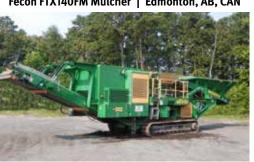

2016 Caterpillar AP1000F | Orlando, FL, USA

2017 Voegele Super 1700-3i Great Lakes Regional Event

2016 Caterpillar 563C Southeast Regional Event

2015 Hitachi ZX210F-3 | Edmonton, AB, CAN

Fecon FTX140FM Mulcher | Edmonton, AB, CAN