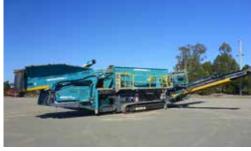

2018 Terex Finlay 694+5 x 20 Ft 3 Deck Moerdijk, NLD

2017 Keestrack R3 | France Regional Event

2015 Sandvik QA451 | Moerdijk, NLD

2012 RD Olson 5220 Rip Rap | Edmonton, AB, CAN