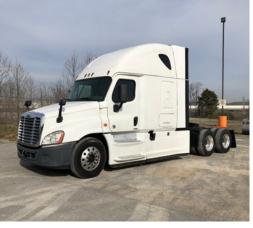

## See full listings online

International 7500 w/Mauldin 3500 Gallon

Sterling LT8500 w/Etnyre Centennial 3500 Gallon

1 of 11 – 2016 Freightliner CA125SLP Cascadia

Peterbilt 377

2013 Ford F450 4x4

International 4300