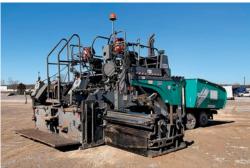

### Construction

Crawler Tractors • 12- Wheel Loaders • Crawler Loaders • Skid Steer Loaders • Multi Terrain Loaders • Motor Graders • Motor Scrapers • Hydraulic Excavators • Mini Excavators • Rock Trucks • Trenchers • Loader Backhoes • Cranes • Vibratory Smooth Drum Rollers • 10- Tandem Rollers • Rollers • Walk Behind Compactors • Asphalt Pavers • Asphalt Distributor Trucks • Concrete Pavers • Environmental Equipment • Aggregate Equipment.