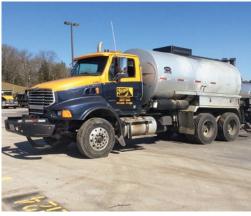

## See full listings online

International 7500 w/Mauldin 3500 Gallon

Sterling LT8500 w/Etnyre Centennial 3500 Gallon

1 of 11 – 2016 Freightliner CA125SLP Cascadia

Peterbilt 377

2013 Ford F450 4x4

International 4300