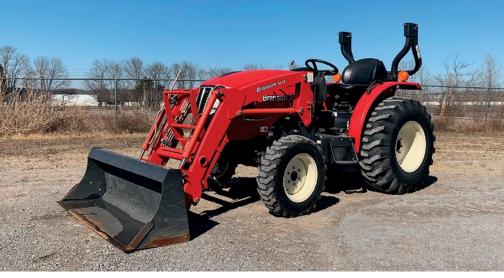

## See full listings online

2017 Branson 3015R 4WD

2016 LS XR3037 4WD w/LS3100

1 of 2 – Jacobsen LF550