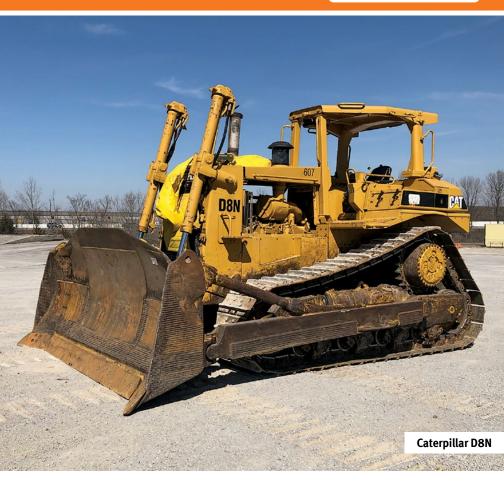

nreserved public auction** 

# Nashville, TN March 30, 2021 · Tuesday | Timed Auction Lot Only Event rbauction.com/Nashville



# »IN THIS SALE:



» WHEEL LOADERS



» BOOM LIFTS



» EXCAVATORS



» TRUCK TRACTORS



» TANDEM ROLLERS



» PICKUP TRUCKS

# Nashville, TN

# March 30, 2021 · Tuesday 9:00 am Timed auction bidding begins March 24



Phone: **615.453.4549** Fax: **615.453.4550** 



748 Leeville Road, Lebanon, TN, 37090

# rbauction.com/Nashville

# Add this sale to my calendar

## **Please note:**

- Equipment pick up is by appointment only.
- Face masks must be worn inside all Ritchie Bros. auction sites, offices, and buildings. If you do not have a face mask, one will be provided to you by Ritchie Bros. prior to entering one of our facilities.

## See full listings online



## **Auction Highlights**

# Equipment from the professionally maintained fleet:

Penske Walmart



**Equipment from:** Sunstate Equipment





## **IMPORTANT MESSAGE:**

Due to COVID-19, all of our auctions are now online bidding only. For the most up-to-date information visit rbauction.com/covid-19

# See full listings online



Caterpillar D9R



Caterpillar D6H

## See full listings online



2014 Case 721F



Caterpillar 938G Series II



2012 Caterpillar 924K



2012 Doosan DL200

# Sign up for FREE digital brochures



Get alerts for the newest brochures delivered right to your inbox **rbauction.com/brochures** 



#### More convenience. More time to bid. More profit for you.

Our automated Timed Auctions offer another easy, convenient way to buy and sell online, and each year we