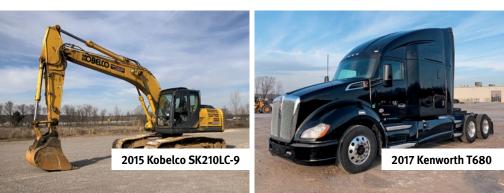

rb

2 – 2013 John Deere 544K

**Unreserved public auction** 

# Nashville, TN March 30, 2021 · Tuesday | Timed Auction Lot Only Event rbauction.com/Nashville



# »IN THIS SALE:



» WHEEL LOADERS



» BOOM LIFTS



» EXCAVATORS



» TRUCK TRACTORS



» TANDEM ROLLERS



» PICKUP TRUCKS

# Nashville, TN

# March 30, 2021 · Tuesday 9:00 am Timed auction bidding begins March 24



Phone: **615.453.4549** Fax: **615.453.4550** 



748 Leeville Road, Lebanon, TN, 37090

# rbauction.com/Nashville

# Add this sale to my calendar

## **Please note:**

- Equipment pick up is by appointment only.
- Face masks must be worn inside all Ritchie Bros. auction sites, offices, and buildings. If you do not have a face mask, one will be provided to you by Ritchie Bros. prior to entering one of our facilities.

## See full listings online



## **Auction Highlights**

# Equipment from the professionally maintained fleet:

Penske Walmart



**Equipment from:** Suns