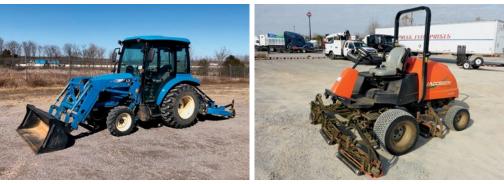

## See full listings online

2017 Branson 3015R 4WD

2016 LS XR3037 4WD w/LS3100

1 of 2 – Jacobsen LF550