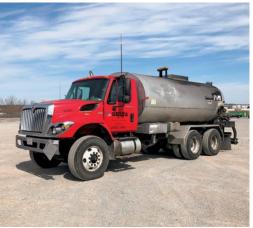

## See full listings online

International 7500 w/Mauldin 3500 Gallon

Sterling LT8500 w/Etnyre Centennial 3500 Gallon

1 of 11 – 2016 Freightliner CA125SLP Cascadia

Peterbilt 377

2013 Ford F450 4x4

International 4300