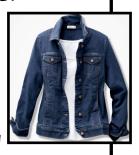

## **Denim Jacket**

#### From drab to FAB!

Bring in your denim jacket and Heidi will teach you how to embroider and glitz it into a Designer piece of art!

Wednesday, October 10, 10<sup>AM</sup>

Instructor: Heidi McLane

Cost: \$5