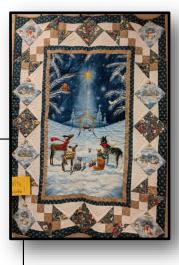

#### **Woodland Dreams**

Spend a day with Kay and create this heart warming wall hanging or lap quilt.

Wednesday, <u>Top Piecing</u> October 17, 10<sup>AM</sup>

Wednesday, Quilting October 31, 10<sup>AM</sup>

Instructor: Kay Zeisloft

Cost: \$30

Pattern Included & Supplies needed

Kits Available

Project finishes at 40" by 56".