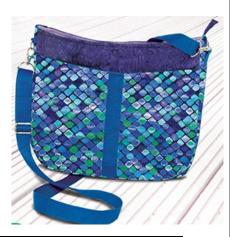

# Paris Purse

Easy recessed zipper top

Front pocket with snap, two back pockets

Six pockets inside

Adjustable cross body strap

Tuesday, October 23, 10<sup>AM</sup> Tuesday, October 30, 10<sup>AM</sup>

Instructor: Barb Walton

Cost: \$20 includes both classes

Pattern & Supplies needed