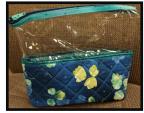

# Paris Purse

Easy recessed zipper top

Front pocket with snap, two back pockets

Six pockets inside

Adjustable cross body strap

Tuesday, October 23, 10<sup>AM</sup> Tuesday, October 30, 10<sup>AM</sup>

Instructor: Barb Walton

Cost: \$20 includes both classes

Pattern & Supplies needed