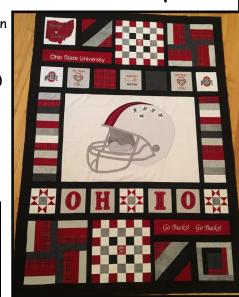

# OSU QUILT

#### Come join Jenny for another OSU quilt!

Jenny has her quilt done in OSU fabrics but you can use any team's fabrics/colors (Michigan not allowed, LOL) This team spirit quilt features appliqué & patchwork.
Create a great quilt for showing off your team symbol, logos & colors!

Monday, October 22, 10<sup>AM</sup> Monday, October 29, 10<sup>AM</sup> Monday, November 5, 10<sup>AM</sup>

Instructor: Jenny Gipson Cost: \$60

Pattern & Supplies Needed