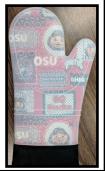

# Silicone Oven Mitt

#### Silicone Oven Mitt!

You can create your own designer oven mitts with this silicone overlay. Pick out a high contrast, bright fabric on a light background that can show through the silicone to make your Hot Stuff Oven Mitt the envy of your next get together!

Friday, October 5, 10<sup>AM</sup>

Saturday,

October 20, 10<sup>AM</sup> Instructor: Heidi McLane

Cost: \$5

Pattern & Supplies needed