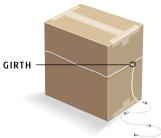

**Tool:** To help you determine if Oversize, Large Package or Maximum Size rules apply to your package, a 165-inch chain is available upon request by calling 1-800-PICK-UPS®.

Step 1: Measure Length

Step 3: Add length and girth together.

**Length** is the longest side of a package or object.

**Girth** is the distance all the way around the package or object at its widest point perpendicular to the length.

Step 2: Measure Girth

Step 4: Weigh the package to obtain its actual weight.