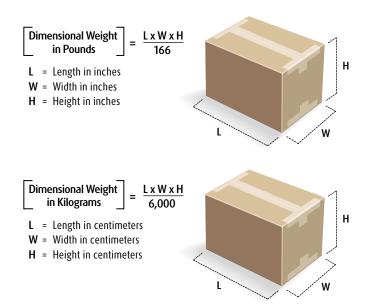

### **Dimensional Weight**

Dimensional weight, if greater than actual weight, is used to calculate the rate for UPS Worldwide Express Plus<sup>SM</sup>, UPS Worldwide Express<sup>SM</sup> and UPS Worldwide Expedited<sup>SM</sup>. Use the following steps for weight and size calculations.

### 2. Determine dimensional weight.

Multiply the package length by the width by the height. For each measurement, round off any fraction to the nearest whole number (for example, 1.00 to 1.49 will be considered 1, and 1.50 to 1.99 will be considered 2). The result is the cubic size.

For a multiple-package shipment, add the result for all of the packages together. The total is the cubic size of the shipment. (If you are using a UPS Shipping Record book, each international package is considered a separate shipment for billing purposes.)

Divide the cubic size by 166 if measured in inches, or by 6,000 if measured in centimeters, to

determine the dimensional weight. To convert metric measurements into pounds, multiply the result by 2.20465. Increase any fraction to the next pound.