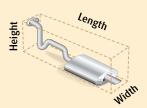

### 2. Determine dimensional weight.

Multiply the package length by the width by the height. For each measurement, round off any fraction to the nearest whole inch (for example, 1.00" to 1.49" will be considered 1 inch, and 1.50" to 1.99" will be considered 2 inches). The result is the cubic size. Divide the cubic size by 194 to determine dimensional weight in pounds. Increase any fraction to the next pound.

#### Multiple Packages

If you have more than one package to be shipped, consider each package a separate shipment for weight calculation purposes.

Dimensional Weight =  $\frac{LxWxH}{194}$ 

L = Length in inches

W = Width in inches

**H** = Height in inches