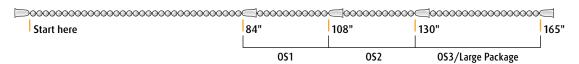

### Oversize 1, 2 and 3

Determine if Oversize 1, Oversize 2 or Oversize 3 rules apply to your UPS Ground and UPS Standard To Canada shipments.

#### Oversize 1

A package is considered "Oversize 1" (OS1) when its actual weight is less than 30 pounds and its combined length and girth exceeds 84 inches, and is equal to or less than 108 inches.

For each OS1 package, the billable weight is 30 pounds.

#### Oversize 2

A package is considered "Oversize 2" (OS2) when its actual weight is less than 70 pounds and its combined length and girth exceeds 108 inches, and is equal to or less than 130 inches.

For each OS2 package, the billable weight is 70 pounds.

#### Oversize 3

A UPS Ground package is considered "Oversize 3" (OS3) when its

combined length and girth exceeds 130 inches, and combined length and girth is equal to or less than 165 inches, and actual weight is less than 90 pounds.

For each UPS Ground OS3 package, the billable weight is 90 pounds. A Large Package Surcharge will be applied.

A UPS Standard To Canada package is considered OS3 when its combined length and girth exceeds 130 inches, and combined length and girth is equal to or less than 165 inches, and actual weight is less than 150 pounds.

For each UPS Standard To Canada OS3 package, the billable weight is 150 pounds.