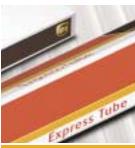

### 2. Determine dimensional weight.

Multiply the package length by the width by the height. For each measurement, round off any fraction to the nearest whole inch (for example, 1.00" to 1.49" will be considered 1 inch, and 1.50" to 1.99" will be considered 2 inches). The result is the cubic size. Divide the cubic size by 194 to determine dimensional weight in pounds. Increase any fraction to the next pound.

#### Multiple Packages

If you have more than one package to be shipped, consider each package a separate shipment for weight calculation purposes.

Dimensional Weight =  $\frac{LxWxH}{194}$ 

L = Length in inches

W = Width in inches

**H** = Height in inches