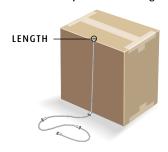

**Tool:** To help you determine if Oversize, Large Package or Maximum Size rules apply to your package, a 165-inch chain is available upon request by calling 1-800-PICK-UPS®.

Step 1: Measure Length

Step 3: Add length and girth together.

**Length** is the longest side of a package or object.

**Girth** is the distance all the way around the package or object at its widest point perpendicular to the length.

Step 2: Measure Girth

Step 4: Weigh the package to obtain its actual weight.