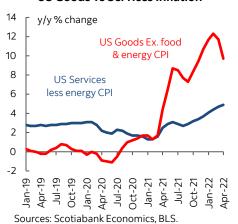

#### Chart 6

## **US Goods vs Services Inflation**

Among the drivers were the following:

- food prices were up by another 0.9% m/m including 1% for 'at home' and 0.6% for 'away from home' food prices which covers things like take-out, dining in, cafs etc.
- energy prices retreated, but not uniformly so. Overall energy prices fell 2.7% m/m SA with energy commodities down 5.4% m/m and energy services up 1.3%. Within energy services, the driver was a 3.1% m/m rise in utility piped gas that directionally followed the more volatile one-third rise in Henry hub spots. Within energy commodities the decline was driven by gasoline (-6.1% m/m SA all grades) but higher prices for other fuels offset some of this.
- Gasoline prices were down 6.1% m/m and this should reverse higher in the next report for May.
- new vehicle prices were up by 1.1% m/m and used vehicle prices slipped by 0.4% for the third consecutive decline.
- clothing was optional last month with prices down 0.8% m/m.