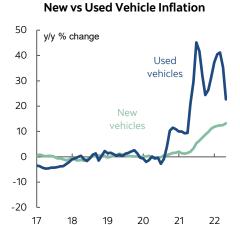

Among the drivers were the following:

- food prices were up by another 0.9% m/m including 1% for 'at home' and 0.6% for 'away from home' food prices which covers things like take-out, dining in, cafs etc.
- energy prices retreated, but not uniformly so. Overall energy prices fell 2.7% m/m SA with energy commodities down 5.4% m/m and energy services up 1.3%. Within energy services, the driver was a 3.1% m/m rise in utility piped gas that directionally followed the more volatile one-third rise in Henry hub spots. Within energy commodities the decline was driven by gasoline (-6.1% m/m SA all grades) but higher prices for other fuels offset some of this.
- Gasoline prices were down 6.1% m/m and this should reverse higher in the next report for May.
- new vehicle prices were up by 1.1% m/m and used vehicle prices slipped by 0.4% for the third consecutive decline.
- clothing was optional last month with prices down 0.8% m/m.