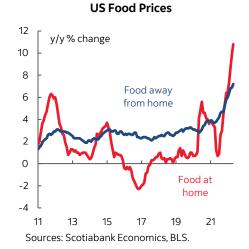

Among the drivers were the following:

- food prices were up by another 0.9% m/m including 1% for 'at home' and 0.6% for 'away from home' food prices which covers things like take-out, dining in, cafs etc.
- energy prices retreated, but not uniformly so. Overall energy prices fell 2.7% m/m SA with energy commodities down 5.4% m/m and energy services up 1.3%. Within energy services, the driver was a 3.1% m/m rise in utility piped gas that directionally followed the more volatile one-third rise in Henry hub spots. Within energy commodities the decline was driven by gasoline (-6.1% m/m SA all grades) but higher prices for other fuels offset some of this.
- Gasoline prices were down 6.1% m/m and this should reverse higher in the next report for May.
- new vehicle prices were up by 1.1% m/m and used vehicle prices slipped by 0.4% for the third consecutive decline.
- clothing was optional last month with prices down 0.8% m/m.