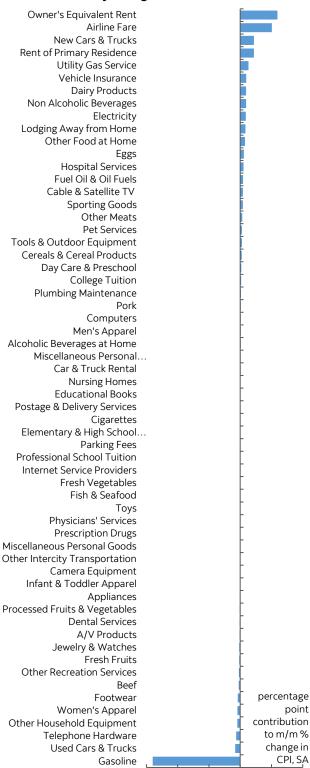

Breadth was high. See chart 2 for the breakdown of prices in y/y terms and chart 3 for the equivalent in terms of weighted contributions to the overall rise. Chart 4 breaks down the basket in m/m SA terms and chart 5 does the same thing in terms of weighted contributions.

#### Chart 5

## **April Weighted Contributions to** Monthly Change in US Headline CPI

-0.30 -0.20 -0.10 0.00 0.10 0.20 Sources: Scotiabank Economics, US BLS.