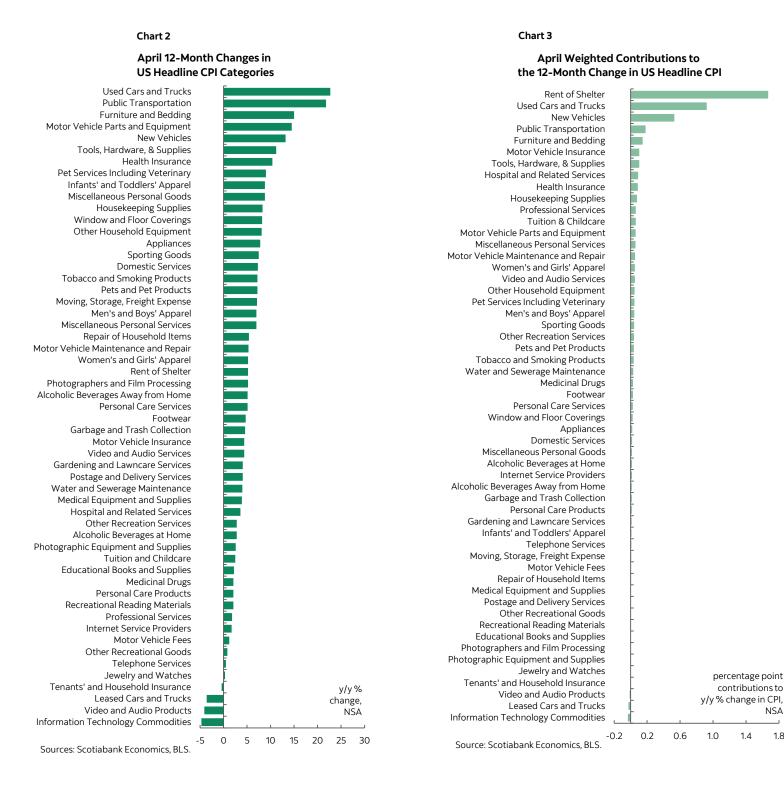

Breadth was high. See chart 2 for the breakdown of prices in y/y terms and chart 3 for the equivalent in terms of weighted contributions to the overall rise. Chart 4 breaks down the basket in m/m SA terms and chart 5 does the same thing in terms of weighted contributions.