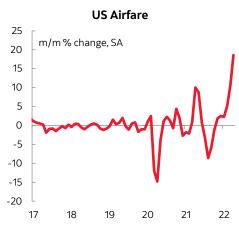

NSA

1.8

1.4

core services continue to be hot, with prices up by another 0.7% m/m. High contact services continue to see significant price gains as firms serving those sectors cash in on pricing power given improved mobility and lowered guards. Within them, airfare prices took flight again and were up another 18.6% m/m. Vehicle rental prices climbed another 0.8 higher. Lodging was up another 1.7%.