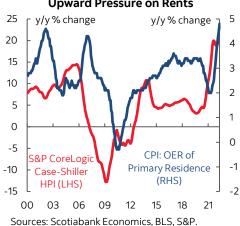

m. Vehicle rental prices climbed another 0.8 higher. Lodging was up another 1.7%.

Please see the accompanying charts and also the detailed table at the back of this publication that provides a more thorough decomposition of the inflation basket and deviations from recent norms measured using Z-scores.



#### Chart 4

### **April Changes in US Headline CPI Categories**



0

-8 -4

Sources: Scotiabank Economics, US BLS.

8

12

4

16 20

#### Chart 5

## **April Weighted Contributions to** Monthly Change in US Headline CPI



-0.30 -0.20 -0.10 0.00 0.10 0.20 Sources: Scotiabank Economics, US BLS.

#### Chart 6

## **US Goods vs Services Inflation**



## Chart 7



#### Chart 8



Sources: Scotiabank Economics, BLS.

#### Chart 9

Homebuying Price Surges Causing
Upward Pressure on Rents



#### Chart 10



Sources: Scotiabank Economics, BLS.

Chart 11



Sources: Scotiabank Economics, BLS.

## Chart 12

**US Financial Services** 



Sources: Scotiabank Economics, BLS.

Chart 13



Sources: Scotiabank Economics, BLS.

### Chart 14



Sources: Scotiabank Economics, BLS.

# **Scotiabank**...

May 11, 2022

| Apr 2022                                    |                 |