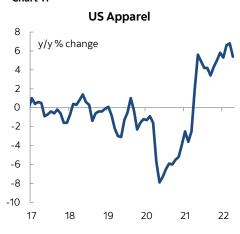

Among the drivers were the following:

- food prices were up by another 0.9% m/m including 1% for 'at home' and 0.6% for 'away from home' food prices which covers things like take-out, dining in, cafs etc.
- energy prices retreated, but not uniformly so. Overall energy prices fell 2.7% m/m SA with energy commodities down 5.4% m/m and energy services up 1.3%. Within energy services, the driver was a 3.1% m/m rise in utility piped gas that directionally followed the more volatile one-third rise in Henry hub spots. Within energy commodities the decline was driven by gasoline (-6.1% m/m SA all grades) but higher prices for other fuels offset some of this.
- Gasoline prices were down 6.1% m/m and this should reverse higher in the next report for May.
- new vehicle prices were up by 1.1% m/m and used vehicle prices slipped by 0.4% for the third consecutive decline.
- clothing was optional last month with prices down 0.8% m/m.