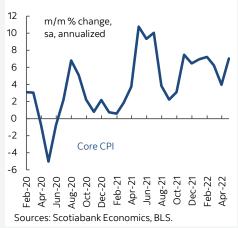

#### Chart 1

## **US Core CPI Inflation Still Running Hot**

Core inflation is showing no signs of slowing. In fact, very much to the contrary as the seasonally adjusted and annualized m/m rate climbed to 7.05% which is the hottest reading since January (chart 1).