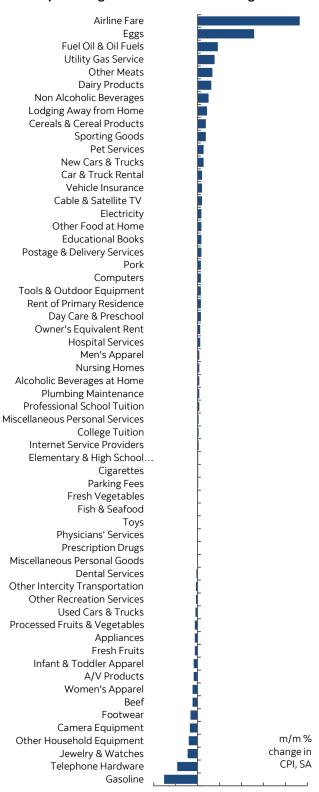

Breadth was high. See chart 2 for the breakdown of prices in y/y terms and chart 3 for the equivalent in terms of weighted contributions to the overall rise. Chart 4 breaks down the basket in m/m SA terms and chart 5 does the same thing in terms of weighted contributions.

#### Chart 4

### **April Changes in US Headline CPI Categories**

0

-8 -4

Sources: Scotiabank Economics, US BLS.

8

12

4

16 20