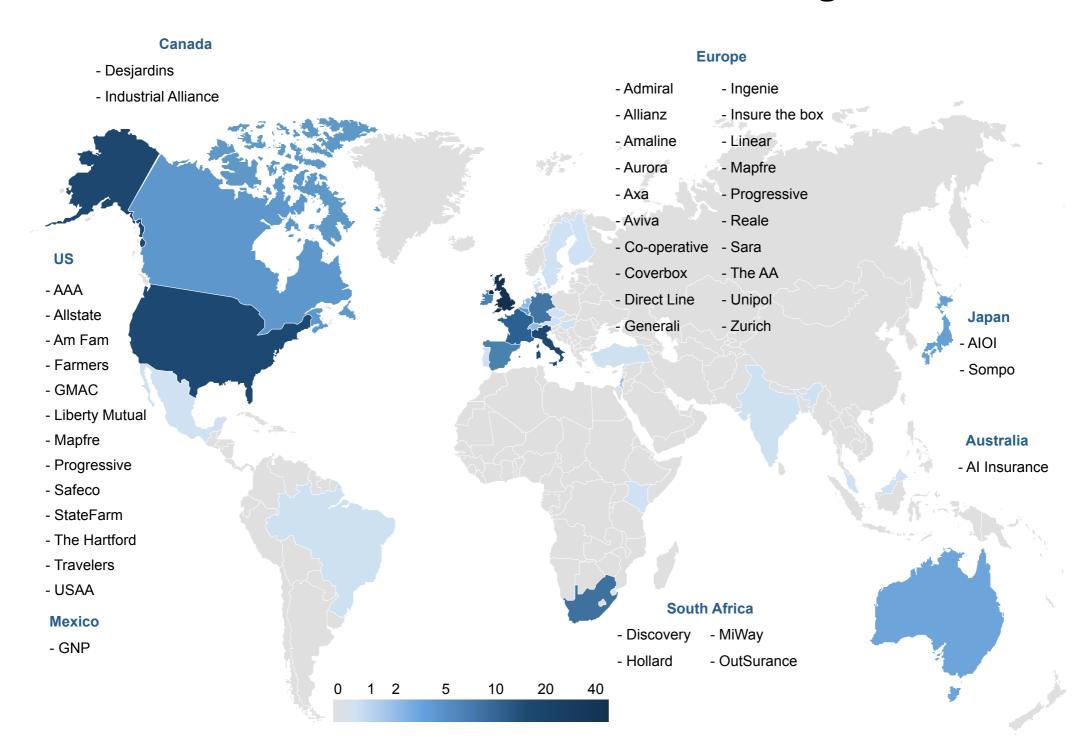

# A worldwide comparison of the key geographical markets

### 20 countries analysed in depth

- Critical rating data includes
  - Gross written premiums,
  - Number of **policies**,
  - Cost of claims,
  - Loss and expense ratios
- Influential **economic parameters** analysed
- Environment factors presented such as:
  - Vehicle density,
  - **Theft** rate or
  - Cultural factors