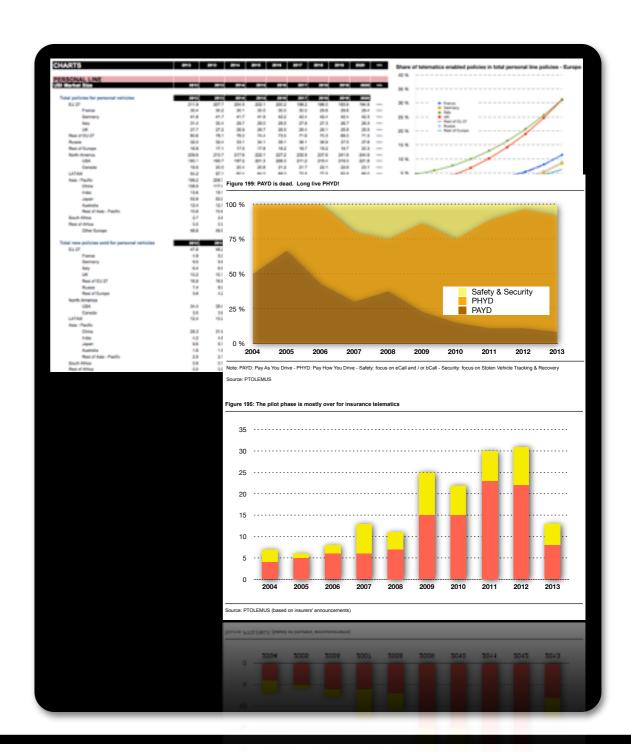

### Over 330 charts, diagrams, illustrations and tables

### The number of trials and services has doubled since last year

### The trial phase is now over

- 53 trials worldwide (83% in PAYD)
- 112 programmes launched (95 in the consumer line)
- Success stories in multiple countries, notably Italy (Unipol), Spain (Mapfre), Canada (Industrial Alliance, Desjardins), the UK (Insurethebox, Co-operative), Austria (Uniqa) and the US (Progressive & State Farm)
- Overall, we estimate **UBI policies** at
   5 million (worldwide)