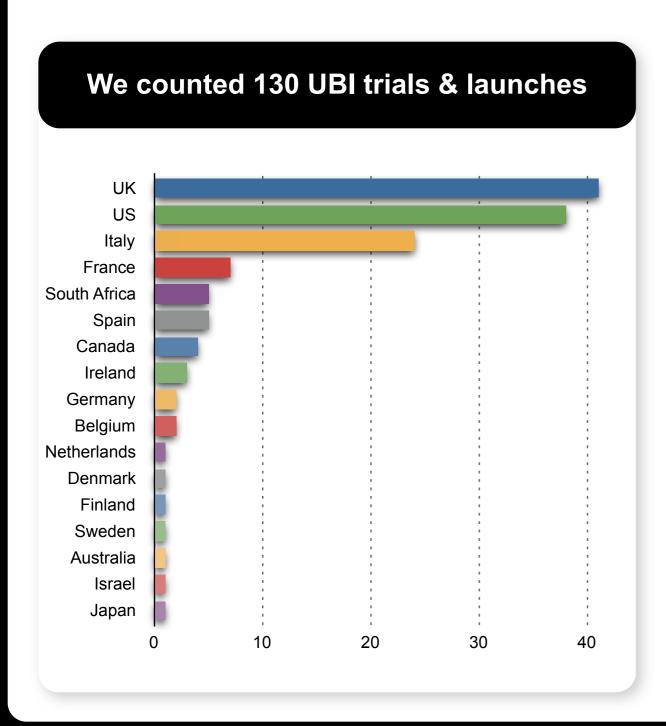

## The market for telematics insurance is now global

Source: PTOLEMUS

### The number of trials and services has doubled since last year

### The trial phase is now over

- 53 trials worldwide (83% in PAYD)
- 112 programmes launched (95 in the consumer line)
- Success stories in multiple countries, notably Italy (Unipol), Spain (Mapfre), Canada (Industrial Alliance, Desjardins), the UK (Insurethebox, Co-operative), Austria (Uniqa) and the US (Progressive & State Farm)
- Overall, we estimate **UBI policies** at
   5 million (worldwide)