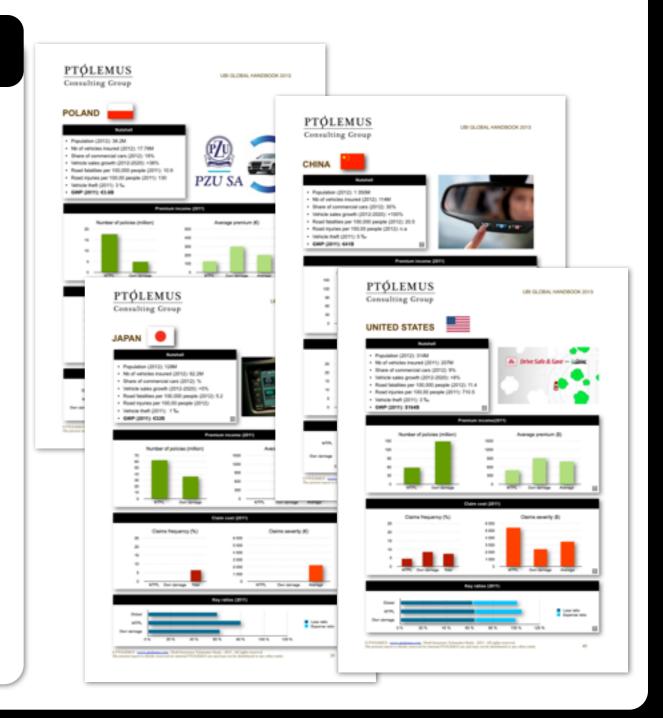

# A worldwide comparison of the key geographical markets

### 20 countries analysed in depth

- Critical rating data includes
  - Gross written premiums,
  - Number of **policies**,
  - Cost of claims,
  - Loss and expense ratios
- Influential **economic parameters** analysed
- Environment factors presented such as:
  - Vehicle density,
  - **Theft** rate or
  - Cultural factors