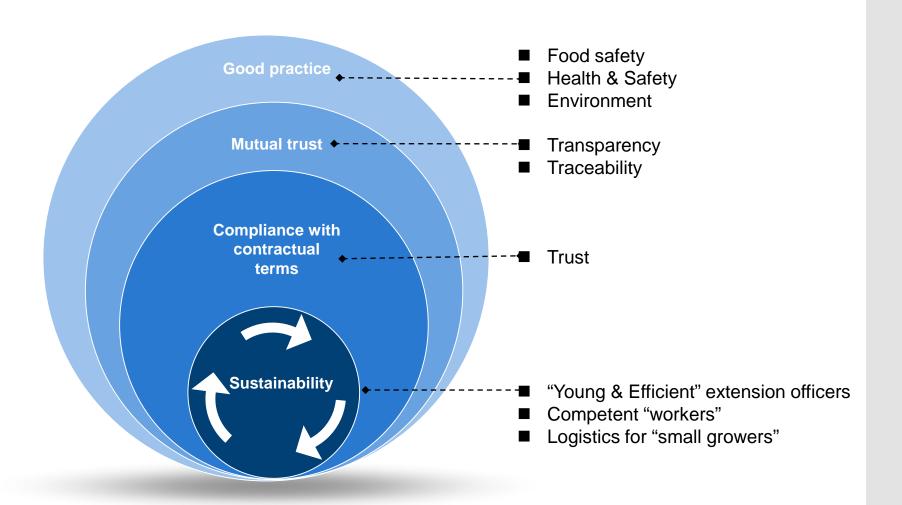

# Blue Moon's Sustainability Strategy

December 2017

4 QUALITY EDUCATION

### **Risk Assessment**

Based on compliance criteria for "Good Practice"

- GLOBALG.A.P.
- FAIRTRADE
- BRC

### **Provision of resources\***

To mitigate compliance and ethical trade risks introduction of improved technologies and management practices

\* Unlocking agriculture's potential through leadership and partnership (Feed the Future Approach)