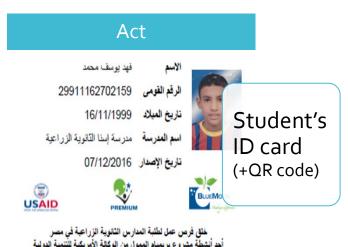

# USAID-funded Premium Project for Egyptian Small Growers August 2011 – February 2018

Improve income of small growers (members of SPOs) and students/graduates of ATS

By the end of the project in February 2018, we expect to leave a positive impact on:

- Fifteen (15) Small Producer Organizations in Matrouh Beheira Luxor Aswan
- Ten (10) Agriculture Technical Schools in Beheira Qena Luxor Aswan

Blue Moon is scheduled to participate in Feed the Future Egypt, Food Security and Agri-Business (FAS) Project (2015-2020)