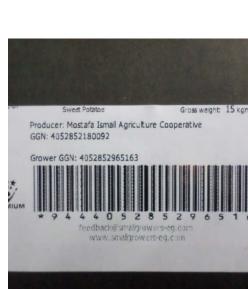

Number of growers (2011-2017)

|             | SPO                                        | GROW  | /ERS WITHI | N SPO  | GROWERS REGISTERED WITH GLOBALG.A.P. |       |        |  |
|-------------|--------------------------------------------|-------|------------|--------|--------------------------------------|-------|--------|--|
| Governorate |                                            | Total | Male       | Female | Total                                | Male  | Female |  |
|             | Israa Agricultural Cooperative             | 582   | 545        | 37     | 232                                  | 214   | 18     |  |
| BEHEIRA     | Mostafa Ismael Agricultural Cooperative    | 836   | 730        | 106    | 244                                  | 209   | 35     |  |
|             | Shohada Agricultural Cooperative           | 592   | 348        | 244    | 394                                  | 246   | 148    |  |
|             | Soliman Agricultural Cooperative           | 718   | 649        | 69     | 257                                  | 243   | 14     |  |
|             | Yasha Agricultural Cooperative             | 1155  | 1047       | 108    | 349                                  | 316   | 33     |  |
| LUXOR       | Al Adayma Agricultural Association         | 132   | 131        | 1      | 59                                   | 59    | 0      |  |
|             | Asfoun Agricultural Association            | 75    | 74         | 1      | 48                                   | 47    | 1      |  |
|             | Al Ghareira Agricultural Cooperative       | 577   | 485        | 92     | 40                                   | 34    | 6      |  |
|             | Al Mataana Agricultural Cooperative        | 88    | 88         | 0      | 55                                   | 50    | 5      |  |
|             | El Namasa Agricultural Association         | 103   | 98         | 5      | 56                                   | 56    | 0      |  |
|             | Al Negou Agricultural Coopreative          | 79    | 79         | 0      | 56                                   | 56    | 0      |  |
| ASWAN       | Kalabsha Agricultural Cooperative          | 149   | 126        | 23     | 6                                    | 6     | 0      |  |
|             | Bashayer El Kheir Agricultural Cooperative | 100   | 95         | 5      | 27                                   | 24    | 3      |  |
|             | TOTAL                                      | 5,186 | 4,495      | 691    | 1,823                                | 1,560 | 263    |  |