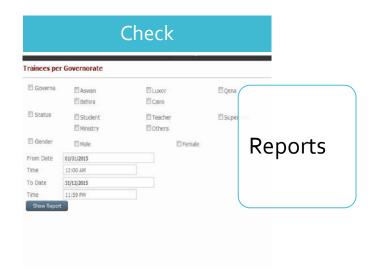

build walls, and others build windmills'



# Sustainability tool for students/graduates

- One class at each school was transformed into a CDC. The ATS/CDC management team are expected to sustain the positive impact of the the USAID-funded Premium Project after its lifetime.
- 9 centers
  - Beheira (2)
  - Qena (3)
  - Luxor (1)
  - Aswan (3)

#### **Before**



#### After



- Activities of the CDC:
  - Follow the good management practice manual
  - Update the ATS database for participants
  - Implementation of capacity building programs for teachers/students/graduates
  - Update and implementation of:
    - Internship program
    - entrepreneurship program
    - Employment program (136 graduates were employed in 2016 through the CDC)







### ATS database

### Use of technology











December 2017 <u>www.smallgrowers-eg.com</u>









### ATS database

Use of Technology

Student's ID card (+QR code)

Mohamed Hassan received training from CropLife (Responsible use of pesticides (RU) and Spray Service Provider Program (SSP)







#### Updated Resume of student/graduate



محمد حسن احمد فرغلى Name الرقم القومى ID number 13/02/1999 تاريخ الميلاد Date of birth المحافظة Luxor Governorate Esna ATS المدرسة School

**Training Program** 

التدريب مكان التدريب فندق جولي فيل، برنامج مقدمى خدمة CropLife 24/12/2015 21/12/2015

Internship Program **EmployeeID** 

Entrepreneurship Program

ربادة الأعمال التكاليف الإيرادات الأرباح

عبد الكريم سالم عباس 1500.00 9000.00 عبد الكريم سالم عباس موتور رش مبيدات 22/06/2015



The database is designed to include updated information on