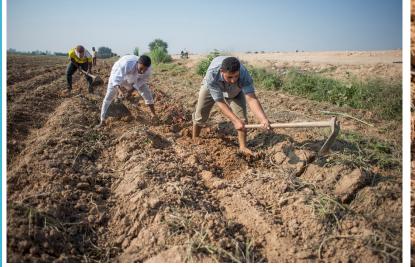

# USAID-funded Premium Project for Egyptian Small Growers August 2011 – February 2018

Improve income of small growers (members of SPOs) and students/graduates of ATS

By the end of the project in February 2018, we expect to leave a positive impact on:

- Fifteen (15) Small Producer Organizations in Matrouh Beheira Luxor Aswan
- Ten (10) Agriculture Technical Schools in Beheira Qena Luxor Aswan

Blue Moon is scheduled to participate in Feed the Future Egypt, Food Security and Agri-Business (FAS) Project (2015-2020)