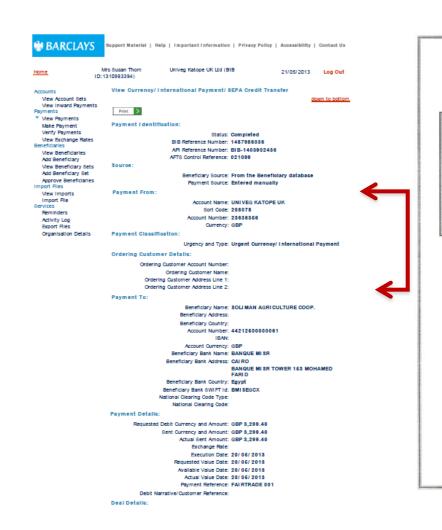

### **Risk Assessment**

Based on compliance criteria for "Good Practice"

- GLOBALG.A.P.
- FAIRTRADE
- BRC