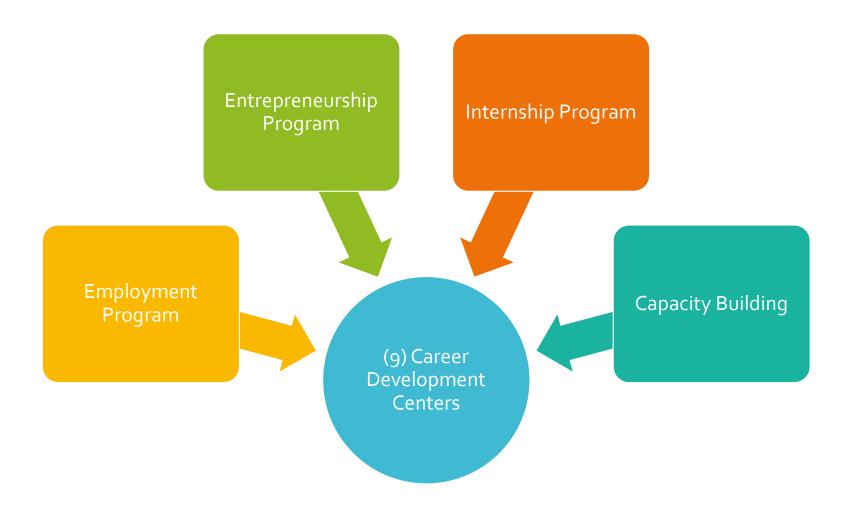

tudents are the potential
"Future Farmer of Egypt"







### Goals

- Improve management practice at (10) agriculture technical schools (ATS) in an effort to improve the income of ATS students/graduates:
  - Improve management practice of school administration team and the performance of technical and <u>basic education</u> teachers
  - Link Agriculture Technical Schools with the agriculture sector and provide internship opportunities outside schools
  - Establish Career Development Centers in an effort to sustain the USAID-Funded Premium Project efforts in developing:
    - Business and personal skills of students/graduates
    - An internship program for students
    - An entrepreneurship program for students/graduates
    - An employment program for graduates







## Implementation









# Capacity Building



- <u>Goal:</u> Improve management practice of school administration team and the performance of technical and <u>basic education</u> teachers and link Agriculture Technical Schools with the agriculture sector and provide internship opportunities outside schools
- Capacity building program included active learning and lesson plan, strategic planning, personal skills, technical training (RU/SSP), GPS, feasibility studies for small projects, modern agriculture techniques, international standards, EU marketing standards, ethical behavior and positive attitude







### TOT



# Capacity building (cont'd)

• 65 ATS supervisors and teachers

Responsible use of Pesticides (RU), and Spray Service Providers (SSP)

• 500 students



- MOU signed between Blue Moon and