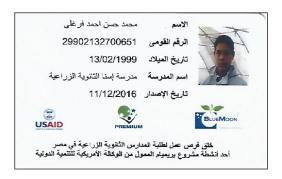

# USAID-funded Premium Project for Egyptian Small Growers August 2011 – February 2018

Improve income of small growers (members of SPOs) and students/graduates of ATS

By the end of the project in February 2018, we expect to leave a positive impact on:

- Fifteen (15) Small Producer Organizations in Matrouh Beheira Luxor Aswan
- Ten (10) Agriculture Technical Schools in Beheira Qena Luxor Aswan

Blue Moon is scheduled to participate in Feed the Future Egypt, Food Security and Agri-Business (FAS) Project (2015-2020)