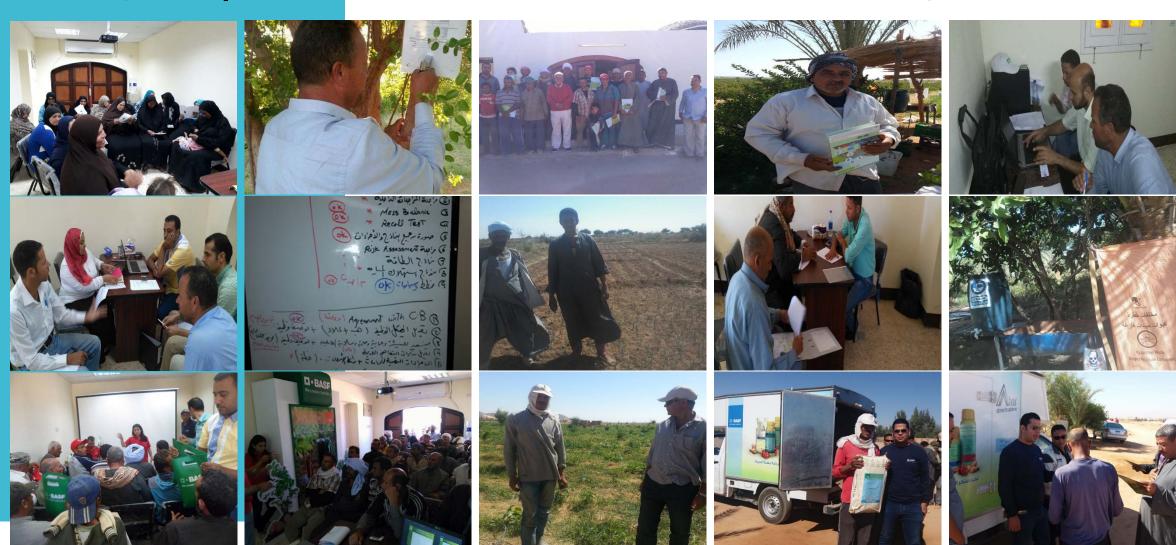

# USAID-funded Premium Project for Egyptian Small Growers August 2011 – February 2018

Improve income of small growers (members of SPOs) and students/graduates of ATS

By the end of the project in February 2018, we expect to leave a positive impact on:

- Fifteen (15) Small Producer Organizations in Matrouh Beheira Luxor Aswan
- Ten (10) Agriculture Technical Schools in Beheira Qena Luxor Aswan

Blue Moon is scheduled to participate in Feed the Future Egypt, Food Security and Agri-Business (FAS) Project (2015-2020)

# Workplan for USAID-funded Premium Project