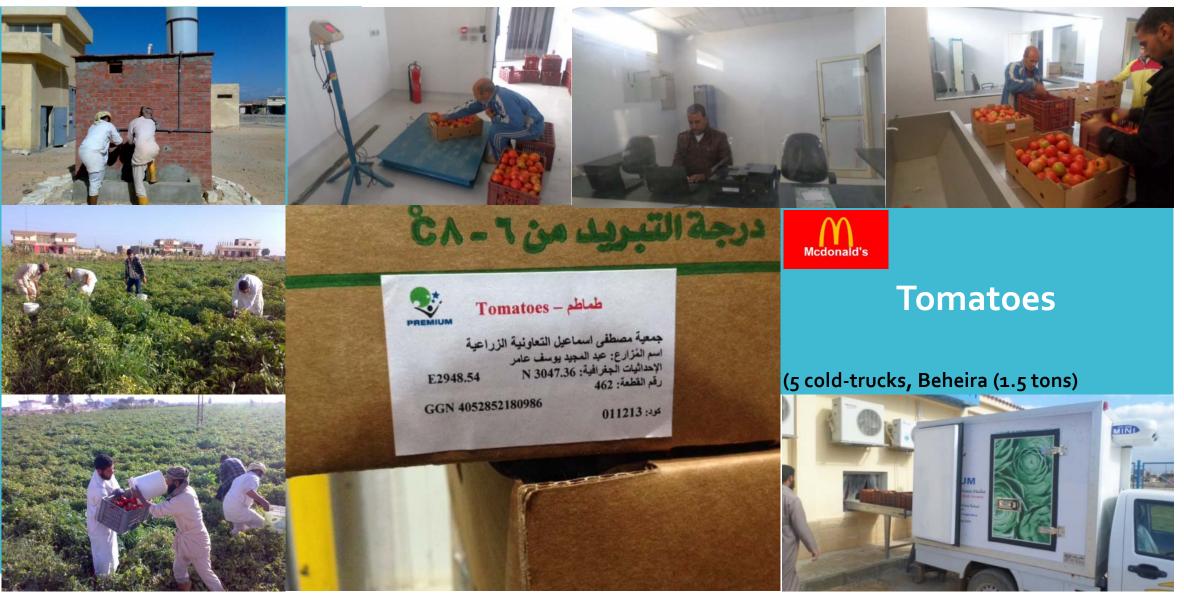

ia, in a

May until the end of June.

consultancy agency Blue

04 24 MAY 2013 — FRESHPRODUCE

Manaj Saleh of Egyptian

season which runs through

The oranges are grown on the western edge of the Nile,







Direct
payment to
Soliman
Agriculture
Cooperative
(30 days)



السادة /عملاننا الكرام

اسم المستفيد / جمعية سيدنا سليمان الزراعية . بنك المستفيد / بنك مصر النوبارية 442 رقم المستفيد / بنك مصر النوبارية 442 رقم الحساب (44212500000061). بالجنية الاسترليني سويفت كود/BMISEGCX-XXX المعنوان / مدينة النوبارية الجديدة - ميدان البنوك - البحيرة - مصر تليفون / 0452632114 فاكس/0452632114

برجاء اضافة اي تحويلات خارجية واردة من سيادتكم لحسابنا على البيانات الأتية :

Soliman Agriculture Cooperative opened a GBP account at Banque Misr to receive the value of the shipment and FAIRTRADE premium



















**Sun-dried tomatoes** 



Esna, Luxor















## Artichokes











## Sweet Potatoes



















**Table Grapes** 



Esna, Luxor









### Aswan; Ready for GLOBALG.A.P. Certification Audit before 31/12/2017









# Economic impact on Small Holders

# More than 50 direct supply contracts (including McDonald's Egypt and EU Fairtrade markets)

Total Volume 4,987 ton & 6.1 million Artichoke heads

10 Value Chains (fresh & processed)

Sales Value: \$1,838,695

Average price \$223/ton (w/o project intervention) Average price \$322/ton (with project intervention)

Added Value \$112/ton



Household income increase ~35% on average



# Agriculture Technical Schools (ATS)

August 2014- September 2016







Geographic distribution of Agriculture Technical Schoo