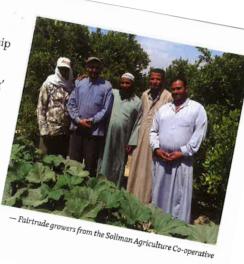

Number of growers (2011-2017)

|             | SPO                                        | GROW  | /ERS WITHI | N SPO  | GROWERS REGISTERED WITH GLOBALG.A.P. |       |        |  |
|-------------|--------------------------------------------|-------|------------|--------|--------------------------------------|-------|--------|--|
| Governorate |                                            | Total | Male       | Female | Total                                | Male  | Female |  |
|             | Israa Agricultural Cooperative             | 582   | 545        | 37     | 232                                  | 214   | 18     |  |
| BEHEIRA     | Mostafa Ismael Agricultural Cooperative    | 836   | 730        | 106    | 244                                  | 209   | 35     |  |
|             | Shohada Agricultural Cooperative           | 592   | 348        | 244    | 394                                  | 246   | 148    |  |
|             | Soliman Agricultural Cooperative           | 718   | 649        | 69     | 257                                  | 243   | 14     |  |
|             | Yasha Agricultural Cooperative             | 1155  | 1047       | 108    | 349                                  | 316   | 33     |  |
| LUXOR       | Al Adayma Agricultural Association         | 132   | 131        | 1      | 59                                   | 59    | 0      |  |
|             | Asfoun Agricultural Association            | 75    | 74         | 1      | 48                                   | 47    | 1      |  |
|             | Al Ghareira Agricultural Cooperative       | 577   | 485        | 92     | 40                                   | 34    | 6      |  |
|             | Al Mataana Agricultural Cooperative        | 88    | 88         | 0      | 55                                   | 50    | 5      |  |
|             | El Namasa Agricultural Association         | 103   | 98         | 5      | 56                                   | 56    | 0      |  |
|             | Al Negou Agricultural Coopreative          | 79    | 79         | 0      | 56                                   | 56    | 0      |  |
| ASWAN       | Kalabsha Agricultural Cooperative          | 149   | 126        | 23     | 6                                    | 6     | 0      |  |
|             | Bashayer El Kheir Agricultural Cooperative | 100   | 95         | 5      | 27                                   | 24    | 3      |  |
|             | TOTAL                                      | 5,186 | 4,495      | 691    | 1,823                                | 1,560 | 263    |  |