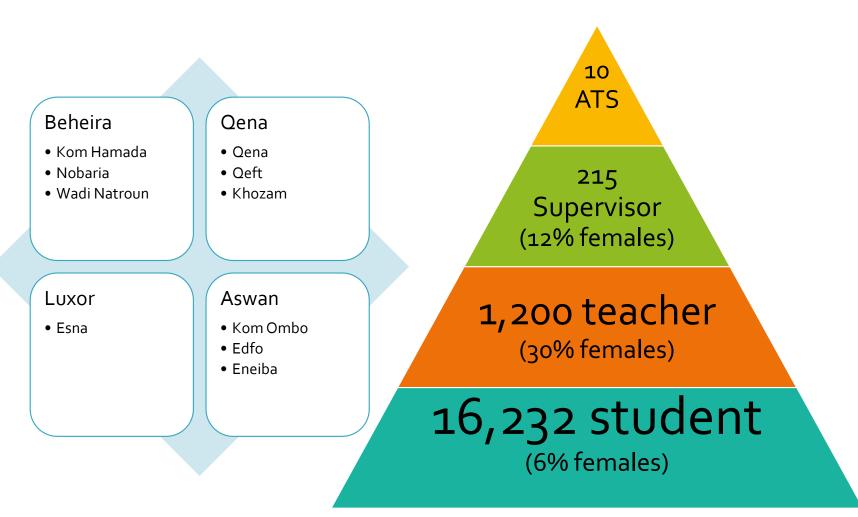

- Fifteen (15) Small Producer Organizations in Matrouh Beheira Luxor Aswan
- Ten (10) Agriculture Technical Schools in Beheira Qena Luxor Aswan

Blue Moon is scheduled to participate in Feed the Future Egypt, Food Security and Agri-Business (FAS) Project (2015-2020)