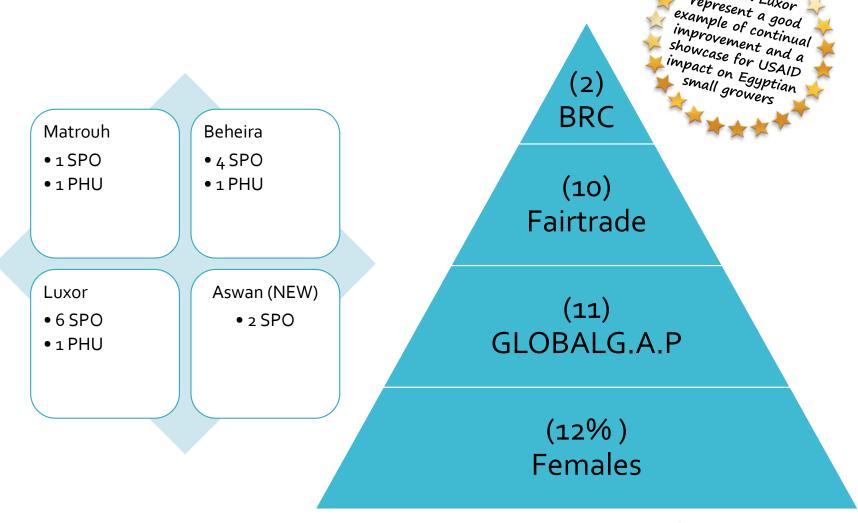

- Fifteen (15) Small Producer Organizations in Matrouh Beheira Luxor Aswan
- Ten (10) Agriculture Technical Schools in Beheira Qena Luxor Aswan

Blue Moon is scheduled to participate in Feed the Future Egypt, Food Security and Agri-Business (FAS) Project (2015-2020)

# Geographic distribution of Small Producer Organisations

Cooperative Enterprises
Build a Better World

• A small producer organization (SPO) can be either an Agriculture Cooperative operating under the Ministry of Agriculture, or an Agriculture Association operating under the Ministry of Social Solidarity. An MOU is signed between Blue Moon (USAID implementing partner) and each SPO

Number of growers (2011-2017)

|             | SPO                                        | GROW  | /ERS WITHI | N SPO  | GROWERS REGISTERED WITH GLOBALG.A.P. |       |        |  |
|-------------|--------------------------------------------|-------|------------|--------|--------------------------------------|-------|--------|--|
| Governorate |                                            | Total | Male       | Female | Total                                | Male  | Female |  |
|             | Israa Agricultural Cooperative             | 582   | 545        | 37     | 232                                  | 214   | 18     |  |
| BEHEIRA     | Mostafa Ismael Agricultural Cooperative    | 836   | 730        | 106    | 244                                  | 209   | 35     |  |
|             | Shohada Agricultural Cooperative           | 592   | 348        | 244    | 394                                  | 246   | 148    |  |
|             | Soliman Agricultural Cooperative           | 718   | 649        | 69     | 257                                  | 243   | 14     |  |
|             | Yasha Agricultural Cooperative             | 1155  | 1047       | 108    | 349                                  | 316   | 33     |  |
| LUXOR       | Al Adayma Agricultural Association         | 132   | 131        | 1      | 59                                   | 59    | 0      |  |
|             | Asfoun Agricultural Association            | 75    | 74         | 1      | 48                                   | 47    | 1      |  |
|             | Al Ghareira Agricultural Cooperative       | 577   | 485        | 92     | 40                                   | 34    | 6      |  |
|             | Al Mataana Agricultural Cooperative        | 88    | 88         | 0      | 55                                   | 50    | 5      |  |
|             | El Namasa Agricultural Association         | 103   | 98         | 5      | 56                                   | 56    | 0      |  |
|             | Al Negou Agricultural Coopreative          | 79    | 79         | 0      | 56                                   | 56    | 0      |  |
| ASWAN       | Kalabsha Agricultural Cooperative          | 149   | 126        | 23     | 6                                    | 6     | 0      |  |
|             | Bashayer El Kheir Agricultural Cooperative | 100   | 95         | 5      | 27                                   | 24    | 3      |  |
|             | TOTAL                                      | 5,186 | 4,495      | 691    | 1,823                                | 1,560 | 263    |  |

### **Risk Assessment**

Based on compliance criteria for "Good Practice"

- GLOBALG.A.P.
- FAIRTRADE
- BRC