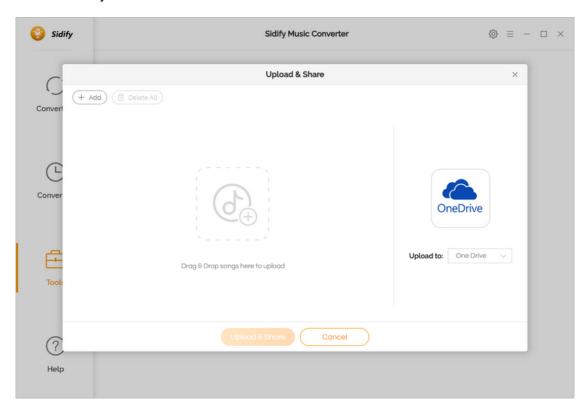

## **Upload & Share**

This tool allows you to upload converted and existing music files to One Drive. Then, you can share them with your friends.