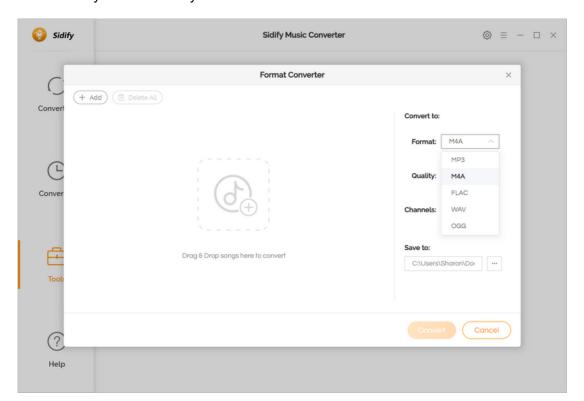

#### **Format Converter**

This tool allows you to convert your local music files to MP3/M4A/FLAC/WAV/OGG format.