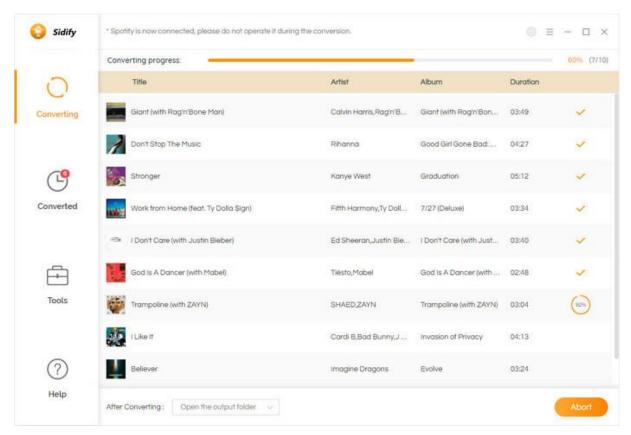

## **Convert Spotify Music**

When all customization is done, click the "Convert" button to start conversion.

If you haven't purchased the program and use this product for the first time, when you click the Convert button, you will see a prompt message as follows:

## **Converted Spotify Music**

After conversion, you can find the converted audio files in the Converted section.