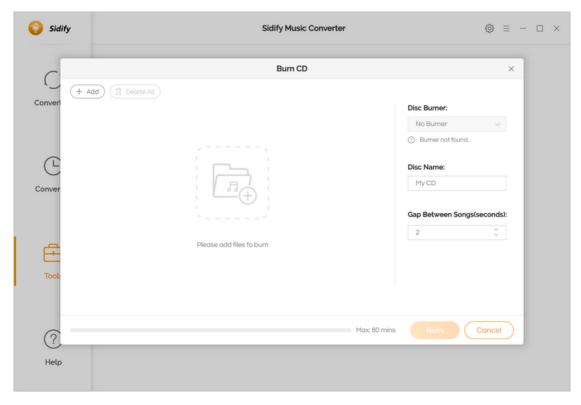

## **Burn Spotify Music to CD**

This tool allows you to burn converted and existing music files to a CD with a maximum of 80 minutes.