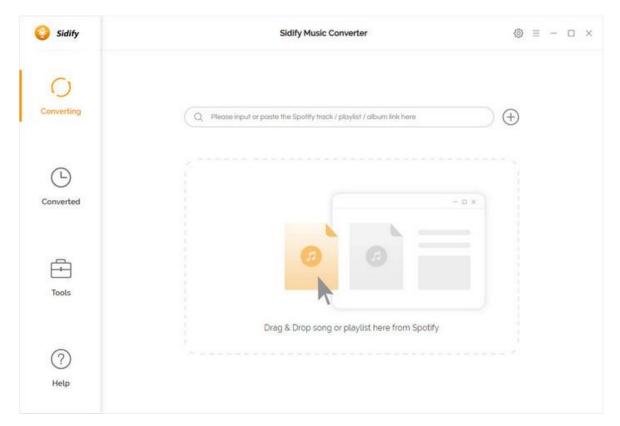

#### **Main Interface**

After you launch Sidify Music Converter Windows version, you will see the main interface below: