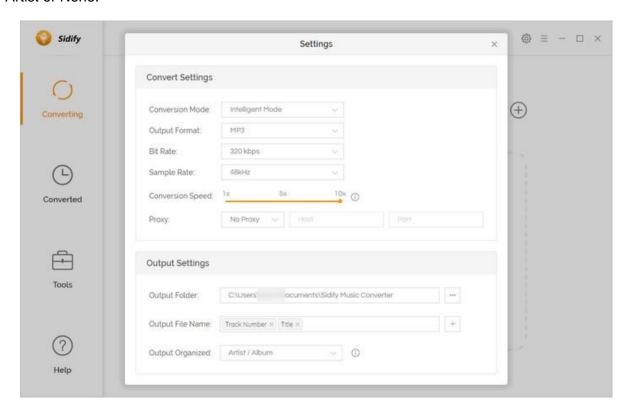

## **Adjust Output Settings**

Click the button, a window will pop-up, allowing you to set **output format** (MP3, AAC, FLAC, WAV, AIFF, ALAC), **conversion mode** and **output quality** (320kbps, 256kbps, 192kbps, 128kbps). On the lower section of setting window, you can change the **output path** if needed, as well as specify output folders organized by Artist, Album, Artist/ Album, Album/ Artist or None.