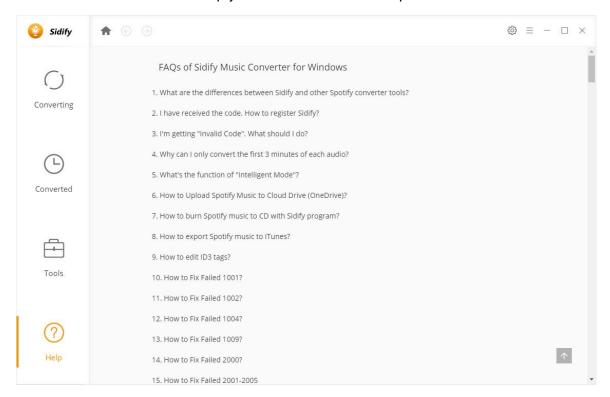

#### Help

Sidify's 'Help' section includes almost all common questions and you can find answers for common issues. This could help you to save time to fix the problem.