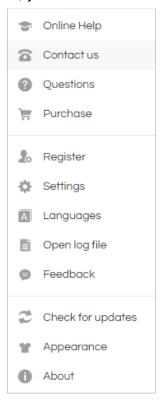

#### Menu

When clicking the menu button ≡

, you will see the menu list like this: