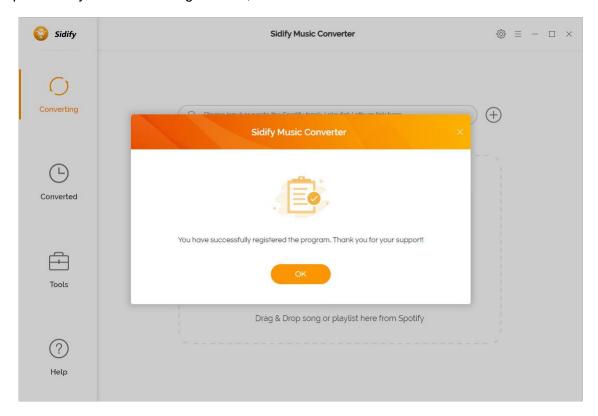

## **Register Windows Version of Sidify Music Converter**

Step 1: Run Sidify Music Converter and click the " p " icon to open the registration dialog and fill in with your registration info.

Step 2: After you finish the registration, the limitation of the trial version will be removed.