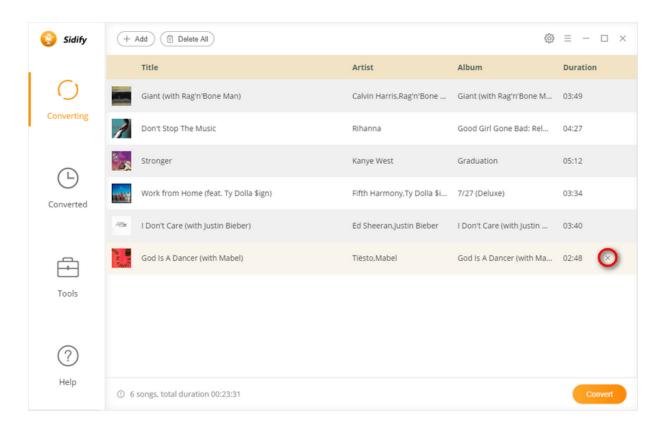

Step 2: After the tracks being added, you can uncheck the songs that you needn't convert before clicking **OK**.

## **Delete Spotify Music**

After clicking OK, all tracks that you need to convert will be listed below. If you still want to delete some files now, just move your mouse on the file and there is a small  $\times$  to delete the file. If you think you don't want all of them, there is a Delete All button.