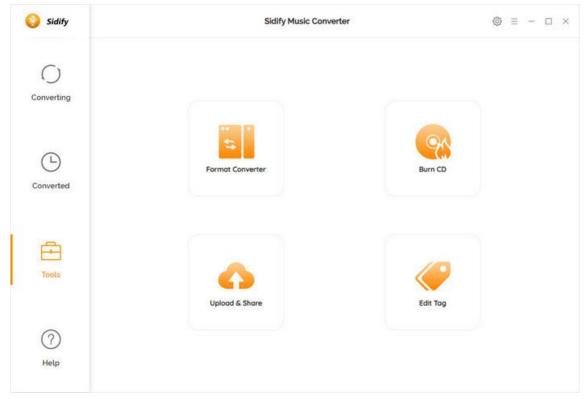

#### **Tools**

Sidify's 'Tools' section has 4 value-added features for better user experience. The features are 'Format Converter', 'Burn CD', 'Upload & Share' and 'Edit Tag'.