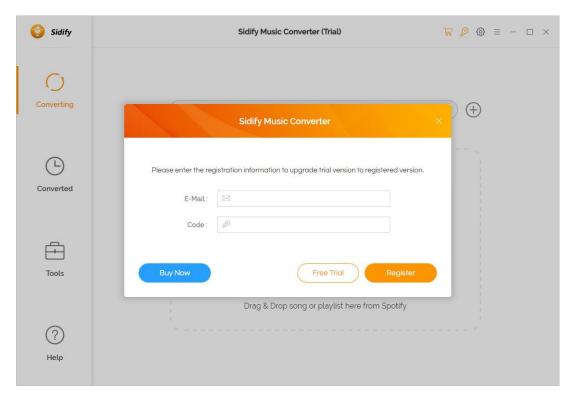

## **Register Windows Version of Sidify Music Converter**

Step 1: Run Sidify Music Converter and click the " p " icon to open the registration dialog and fill in with your registration info.

Step 2: After you finish the registration, the limitation of the trial version will be removed.