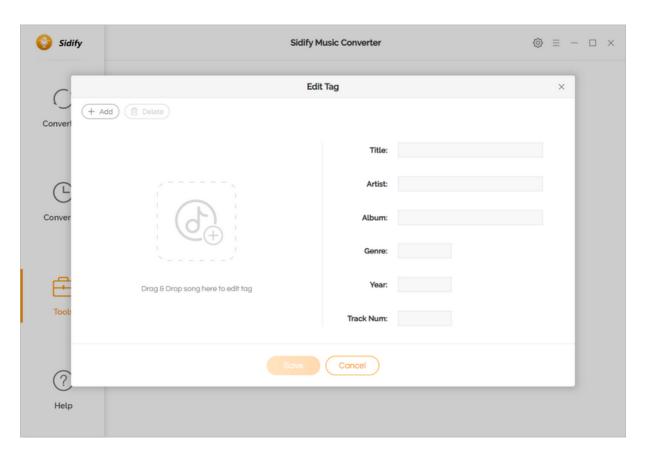

## **Edit Tag**

This tool allows you to edit ID3 tag of a song. You can change the information of 'Title', 'Artist', 'Album', 'Genre', 'Year' and 'Track Number'.