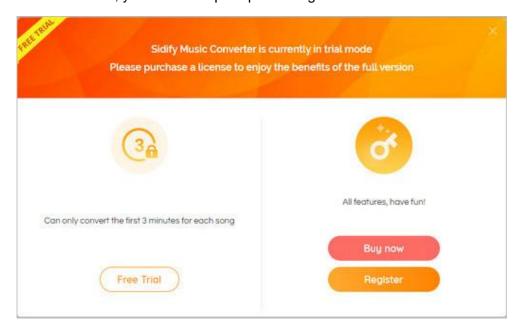

Sidify Music Converter Windows version is a shareware, and the trial version limits users to convert the first 3 minutes for each audio for sample testing. After purchasing the program, you will be offered a license with your registration e-mail and key code which will unlock the trial version limitation.

- 2. What benefits do I have after registration?
- You can convert Spotify songs without time limitation.
- You can enjoy lifetime FREE upgrades to the latest versions of the same product.
- You can enjoy FREE technical supports.

## **Convert Spotify Music**

When all customization is done, click the "Convert" button to start conversion.

If you haven't purchased the program and use this product for the first time, when you click the Convert button, you will see a prompt message as follows:

Go get the license or simply skip it.