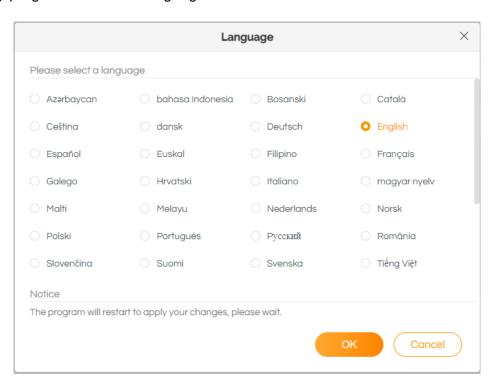

#### Language Bar

Now, Sidify Music Converter for Spotify (Windows version) supports over 46 languages. By clicking the language button in the Menu, you're able to switch the current language of the Sidify program to another language.