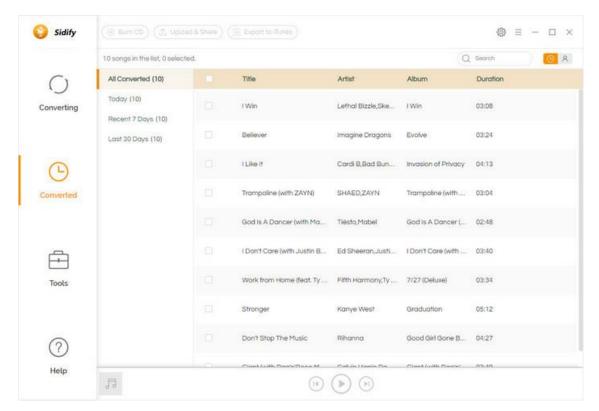

## **Converted Spotify Music**

After conversion, you can find the converted audio files in the Converted section.