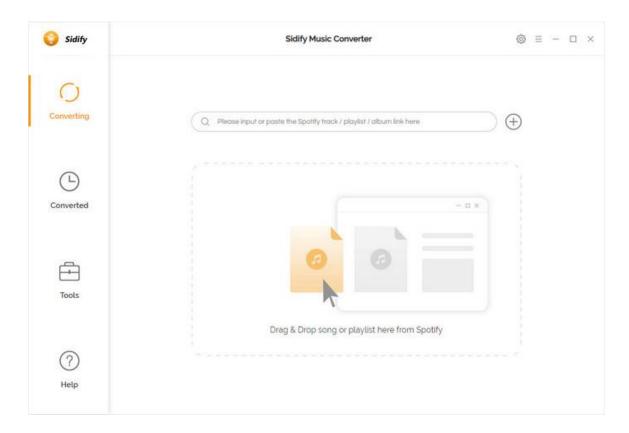

#### **Main Interface**

After you launch Sidify Music Converter Windows version, you will see the main interface below:

#### **Import Spotify Music**

Step 1: You can directly drag & drop a song or playlist from Spotify to Sidify main interface. Or right-click on any playlist/ track, tap "Share" in drop-down list, press "Copy Playlist/Song Link", paste the link to this window.