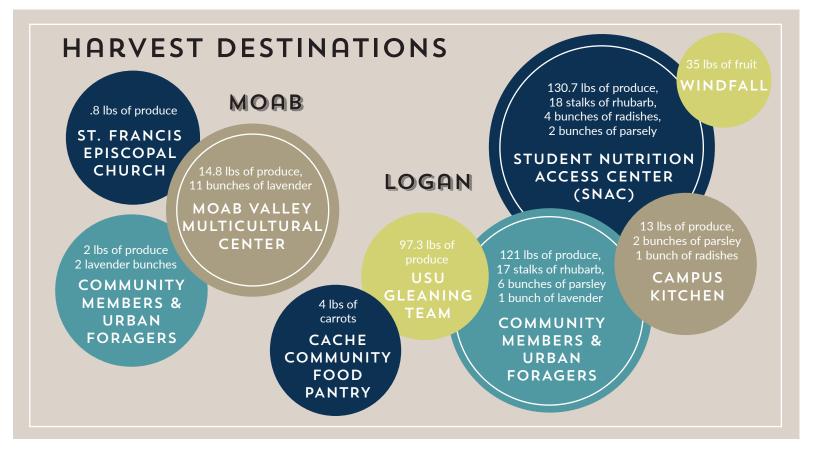

|

\$1,989.85 VALUE





## PLANT DONATIONS

#### PLANTS RECIEVED

#### PLANTS DONATED

- 13 Rubber Rabbitbrush to Stuart Nature Park

- 5 perenial plants & 4 vegetable plants to volunteers

#### - 6 trees

- 88 perrenial flowers & grasses
- 68 annual vegetables & flowers
- Bulk seeds & mushroom spawn



#### 22 PLANTS DONATED AT A VALUE OF \$111





| ΑΟΤΙΝΙΤΥ              | NUMBER OF<br>VOLUNTEERS | TOTAL<br>HOURS<br>SERVED |
|-----------------------|-------------------------|--------------------------|
| Logan                 |                         |                          |
| - Guest Lecturers     | 7                       | 19                       |
| - Garden Care         | 51                      | 126 —                    |
| - UCC AmeriCorps      | 1                       | 900