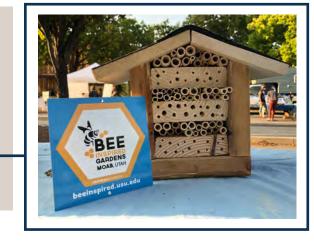

#### **BEE INSPIRED GARDENS**

- Revised foundational document
- Built and distributed 1 native bee house made of construction waste material.
- Coordinated 7 meetings of the Bee Inspired Gardens Initiative
- Approved 6 residential applications for BIG designation
- Approved 5 public applications for BIG designation
- Began application for Bee City USA designation