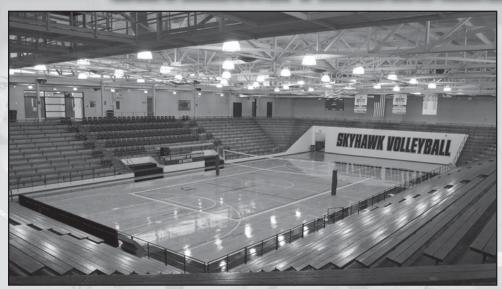

## SKYHRWK FIELDHOUSE

Since 1969, the University of Tennessee at Martin volleyball team has called the Skyhawk Fieldhouse its home. With a capacity of 3,000, Skyhawk Fieldhouse is also home to the volleyball team's locker room, coaches' suite, athletic training facilities and sports information offices.

The Fieldhouse underwent a facelift in the summer of 2011, as a large "Skyhawk Volleyball" screenprint was placed on the west wall. A total of 115 temporary plastic seats were also installed in the south bleachers, behind the bench areas. To provide an

intimidating environment, large life-sized prints of each current Skyhawk player surround the walls, a tradition which began during the 2009 season.

Before construction of the neighboring Kathleen and Tom Elam Center in 1976, Skyhawk Fieldhouse was also home to the UT Martin men's and women's basketball teams. Now Skyhawk Fieldhouse is also home to many of the university's largest and most well known events that surround homecoming and Greek Week. The UT Martin volleyball team hosted the First State Skyhawk Invitational for two straight seasons (2011-12), which consisted of four teams playing in a two-day tournament.

### **TOP 10 FIELDHOUSE CROWDS**

| Date           | Opponent            | Attendance | Result |
|----------------|---------------------|------------|--------|
| Nov. 22, 2002  | Murray State*       | 1,172      | W, 3-2 |
| Oct. 15, 1999  | Eastern Illinois    | 1,088      | L, 3-0 |
| Nov. 23, 2002  | Southeast Missouri* | 738        | W, 3-0 |
| Sept. 28, 2001 | Eastern Illinois    | 726        | L, 3-2 |
| Sept. 2, 2011  | Stephen F. Austin   | 698        | L, 3-1 |
| Oct. 23, 2009  | Jacksonville State  | 628        | L, 3-1 |
| Nov. 12, 2002  | Tennessee State     | 627        | W, 3-0 |
| Oct. 6, 2001   | Tennessee Tech      | 614        | W, 3-0 |
| Sept. 29, 2001 | Southeast Missouri  | 564        | W, 3-0 |
| Nov. 9, 2001   | Austin Peay         | 528        | W, 3-0 |