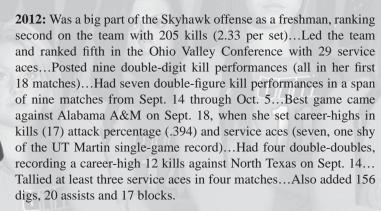

## **RETURNING PLAYERS**

| No. | Name             | Position | Key Stats (2012)                                                        |
|-----|------------------|----------|-------------------------------------------------------------------------|
| 3   | Emily Keaton     | OH       | 112 SP, 262 K, 2.34 K/S, 895 ATT, .146 ATT%, 240 DIG, 2.14 D/S, 39 BLK  |
| 6   | Shelby Hoskins   | MB       | 106 SP, 195 K, 1.84 K/S, 493 ATT, .211 ATT%, 73 DIG, 78 BLK, 0.74 BLK/S |
| 1   | Lynsey Hazelwood | OH       | 88 SP, 205 K, 2.33, K/S, 698 ATT, .107 ATT%, 156 DIG, 1.77 D/S, 17 BLK  |
| 14  | Amanda Crask     | S        | 105 SP, 158 K, 1.50 K/S, 461 ATT, .215 ATT%, 884 AST, 8.42 A/S, 218 DIG |
| 11  | Allie Whimpey    | OH       | 70 SP, 92 K, 1.31 K/S, 290 ATT, .103 ATT%, 33 DIG, 22 BLK, 0.31 BLK/S   |
| 21  | Kelly Hogan      | OH       | 14 SP, 37 K, 2.64 K/S, 125 ATT, .120 ATT%, 28 DIG, 2.00 D/S, 10 BLK     |
| 4   | Chelsea Bowles   | L/DS     | 115 SP, 4 K, 14 ATT, .214 ATT%, 38 AST, 9 SA, 242 DIG, 2.10 D/S         |
|     |                  |          |                                                                         |