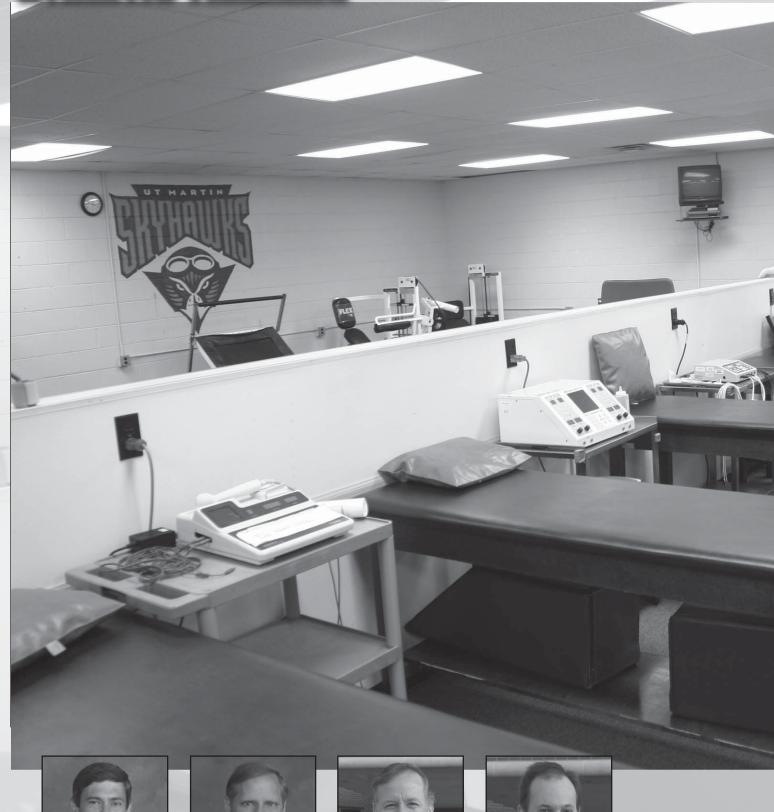

## SUPPORT STAFF

Tamika Donaldson begins her third season at her alma mater as an athletic trainer. A 2009 UT Martin graduate, she works primarily with the volleyball and men's basketball teams while also assisting in all sports.

Donaldson joined the Skyhawks after spending two seasons as a graduate assistant athletic trainer at Cumberland University in Lebanon, Tenn. At Cumberland, she served as the primary trainer for the women's soccer, women's basketball and cycling teams, while also helping out with the football squad.

A Humboldt, Tenn. native, Donaldson worked with the Skyhawk football, soccer, volleyball, men's basketball and women's basketball teams as an undergraduate at UT Martin. She graduated with a bachelor's degree in health and human performance with a concentration on athletic training.

Donaldson is currently a member of the National Athletic Trainers Association (NATA) and the Tennessee Athletic Trainers Society (TATS).

Donaldson earned her Master's in education while working at Cumberland.