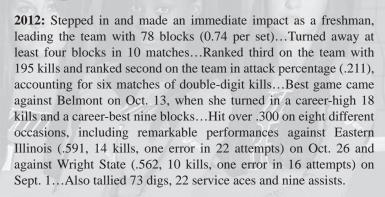

## **RETURNING PLAYERS**

| No. | Name             | Position | Key Stats (2012)                                                        |
|-----|------------------|----------|-------------------------------------------------------------------------|
| 3   | Emily Keaton     | OH       | 112 SP, 262 K, 2.34 K/S, 895 ATT, .146 ATT%, 240 DIG, 2.14 D/S, 39 BLK  |
| 6   | Shelby Hoskins   | MB       | 106 SP, 195 K, 1.84 K/S, 493 ATT, .211 ATT%, 73 DIG, 78 BLK, 0.74 BLK/S |
| 1   | Lynsey Hazelwood | OH       | 88 SP, 205 K, 2.33, K/S, 698 ATT, .107 ATT%, 156 DIG, 1.77 D/S, 17 BLK  |
| 14  | Amanda Crask     | S        | 105 SP, 158 K, 1.50 K/S, 461 ATT, .215 ATT%, 884 AST, 8.42 A/S, 218 DIG |
| 11  | Allie Whimpey    | OH       | 70 SP, 92 K, 1.31 K/S, 290 ATT, .103 ATT%, 33 DIG, 22 BLK, 0.31 BLK/S   |
| 21  | Kelly Hogan      | OH       | 14 SP, 37 K, 2.64 K/S, 125 ATT, .120 ATT%, 28 DIG, 2.00 D/S, 10 BLK     |
| 4   | Chelsea Bowles   | L/DS     | 115 SP, 4 K, 14 ATT, .214 ATT%, 38 AST, 9 SA, 242 DIG, 2.10 D/S         |
|     |                  |          |                                                                         |