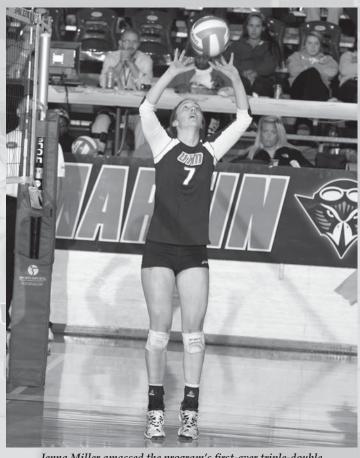

Primarily working with the setters at UT Martin, Noe has coached the only two Skyhawks to compile a triple-double in a match, as Jenna Miller (10 kills, 42 assists, 18 digs against Jacksonville State on Oct. 10, 2011) and Amanda Crask (15 kills, 40 assists, 17 digs against SIU Edwardsville on Nov. 14, 2012) both recorded the feat.