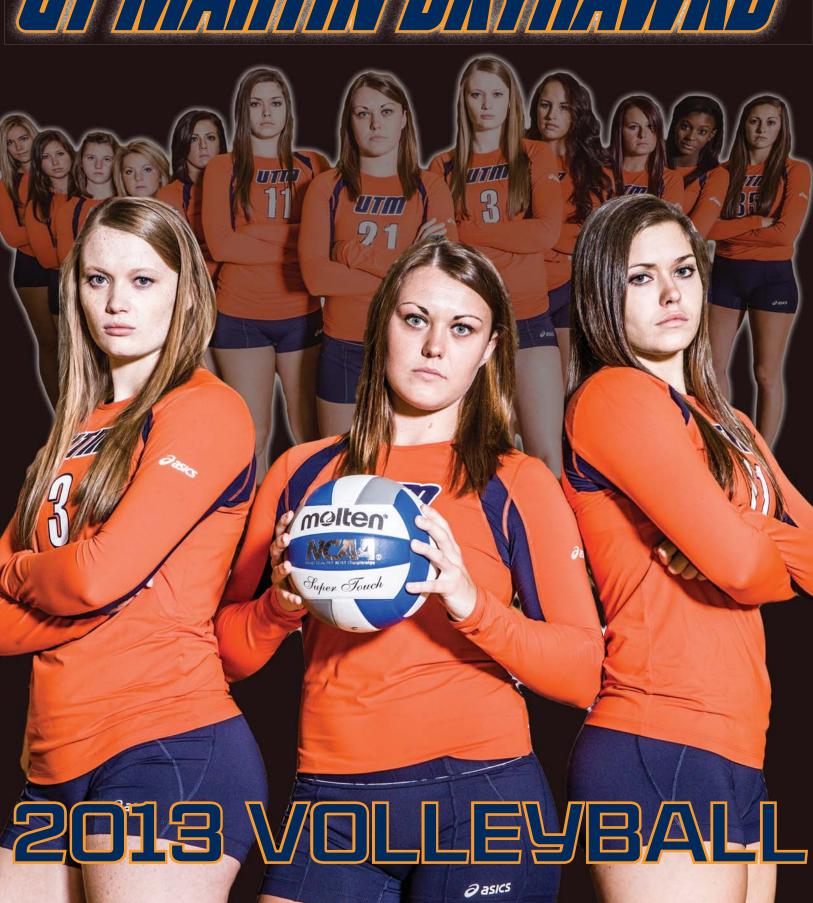

## 2013 UT MARTIN SKYHAWK VOLLEYBALL

#1 Lynsey Hazelwood OH • 5-10 • Sophomore Louisville, Ky. (Holy Cross HS)

#2 Colleen Larson L/DS • 5-5 • Freshman Naperville, III. [Naperville North HS]

#3 Emily Keaton
OH • 6-1 • Junior
St. Charles, Mo.
(Incarnate Word Academy)

#4 Chelsea Bowles L/DS • 5-4 • Sophomore Louisville, Ky. (Assumption HS)

#5 Alisha Erves MB • 5-11 • Freshman Tyrone, Ga. (Sandy Creek HS)

#6 Shelby Hoskins MB • 6-0 • Sophomore New Albany, Ind. (New Albany HS)

#9 Julia Devinney MB • 6-2 • Freshman Plano, Texas [Plano West Senior HS]

#II Allie Whimpey OH • 6-0 • Junior Cary, III. (Cary-Grove HS)

#14 Amanda Crask S • 5-7 • Sophomore Louisville, Ky. (Mercy Academy)

#18 Michelle McLaughlin OH • 5-10 • Freshman Bartlett, III. (St. Francis HS)

#21 Kelly Hogan OH • 5-9 • R-Senior St. Charles, III. (Rosary HS)

#35 Madison Wessling OH • 5-10 • Freshman Louisville, Ky. [Sacred Heart Academy]