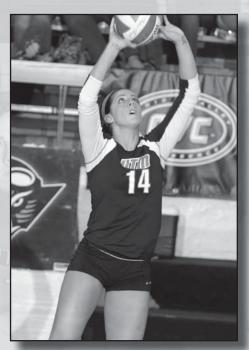

## **RETURNING PLAYERS**

| No. | Name             | Position | Key Stats (2012)                                                        |
|-----|------------------|----------|-------------------------------------------------------------------------|
| 3   | Emily Keaton     | OH       | 112 SP, 262 K, 2.34 K/S, 895 ATT, .146 ATT%, 240 DIG, 2.14 D/S, 39 BLK  |
| 6   | Shelby Hoskins   | MB       | 106 SP, 195 K, 1.84 K/S, 493 ATT, .211 ATT%, 73 DIG, 78 BLK, 0.74 BLK/S |
| 1   | Lynsey Hazelwood | OH       | 88 SP, 205 K, 2.33, K/S, 698 ATT, .107 ATT%, 156 DIG, 1.77 D/S, 17 BLK  |
| 14  | Amanda Crask     | S        | 105 SP, 158 K, 1.50 K/S, 461 ATT, .215 ATT%, 884 AST, 8.42 A/S, 218 DIG |
| 11  | Allie Whimpey    | OH       | 70 SP, 92 K, 1.31 K/S, 290 ATT, .103 ATT%, 33 DIG, 22 BLK, 0.31 BLK/S   |
| 21  | Kelly Hogan      | OH       | 14 SP, 37 K, 2.64 K/S, 125 ATT, .120 ATT%, 28 DIG, 2.00 D/S, 10 BLK     |
| 4   | Chelsea Bowles   | L/DS     | 115 SP, 4 K, 14 ATT, .214 ATT%, 38 AST, 9 SA, 242 DIG, 2.10 D/S         |
|     |                  |          |                                                                         |