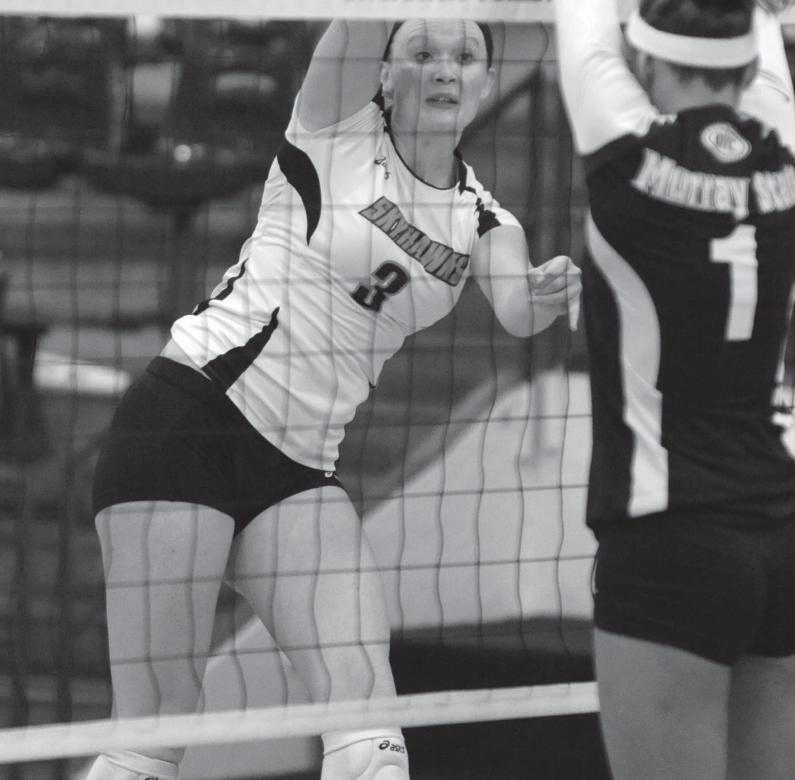

# KELLY Hog

21 • R-SENIOR • OUTSIDE HITTER • 5-9 St. Charles, Ill. • Rosary HS

> 2012: Got off to a spectacular start before suffering a season-ending knee injury after four matches, leading to an NCAA medical redshirt...Racked up 37 kills, 28 digs, three service aces, one assist and 10 blocks...Reached double-digit kills in two matches, including a double-double (13 kills, 11 digs) against Troy on Aug. 31.

> 2011: Was a solid performer for the Skyhawks, seeing time in 128 sets spread over 33 matches (32 starts)...Was the only Skyhawk to post both 300-plus kills (303) and digs (313, second-most on the team)...Her 1,076 attempts ranked as the third $highest\ single-season\ total\ in\ UT\ Martin\ history... Chalked\ up\ double-digit\ kill\ totals$ in 18 matches, a dozen of which came in OVC play...Tallied 11 double-doubles... Had a season-best 16 kills at Murray State (Oct. 28) and against Austin Peay (Nov. 5)...Scooped up a season-high 19 digs in the OVC Tournament quarterfinals against Jacksonville State on Nov. 16...Hit .125 to go along with 65 blocks (eight solo), 20 assists, 14 service aces...Named Tournament Most Valuable Player of the Mississippi State Maroon Classic... Was named to the OVC Commissioner's Honor Roll.