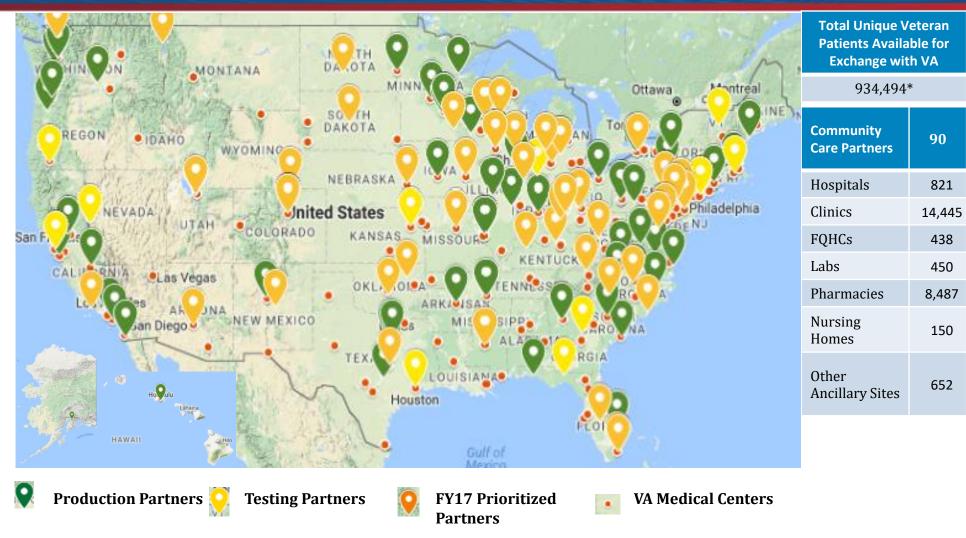

- > VA has 90 community care partners in production
- VA Partners are listed at:

http://www.va.gov/VLER/vler-health-your-area.asp

VHIE Direct Messaging – allows VA users to send and receive specific information to non-VA partners (point to point) via secure email under a trusted network

#### VLER Health Exchange Community Care Partners Nationwide

\*The Veteran patients available for exchange with VA is based on unique patients matched with Community Care Providers and is reported monthly. Note: 1) Uni-directional Exchange Partners: MedVirginia, CentraCare, Centura and Wellstar query VA