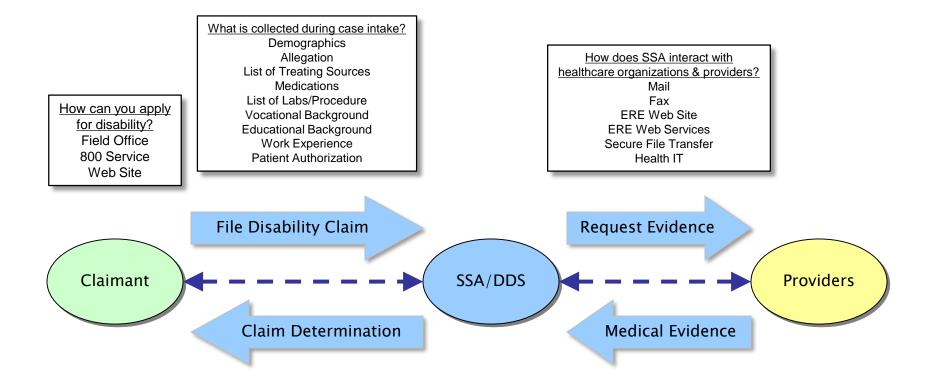

## **Disability Background**

- Annual Disability Statistics
  - 3.5 million initial disability applications per year
  - 1 million additional medical disability decisions
  - Over 15 million requests for medical information each year
  - 500,000 sources: doctors, hospitals
  - \$500 million in payment for medical information
- SSA is not a HIPAA covered entity
- Require a patient's authorization to obtain medical records