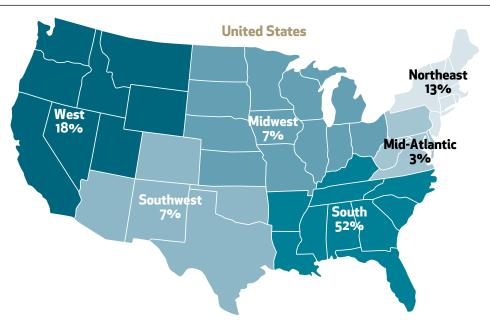

## **North American**

| Geographic Region                          | Percent | Average    | Median     | Low       | High       |
|--------------------------------------------|---------|------------|------------|-----------|------------|
| Mid-Atlantic (PA, MD, VA, WV, DE, DC)      | 3       | \$130,000  | \$140,000  | \$105,000 | \$145,000  |
| Midwest (WI, MO, KS, IA, MN, NE,           |         |            |            |           |            |
| MI, OH, IN, ND, SD, IL)                    | 7       | \$ 120,556 | \$120,000  | \$ 95,000 | \$150,000  |
| Northeast (ME, VT, NY, NH, CT, MA, NJ,     | RI) 13  | \$109,000  | \$106,000  | \$ 90,000 | \$ 135,000 |
| South (NC, SC, KY, TN, GA, FL, AL, AR, LA, | MS) 52  | \$108,066  | \$ 108,750 | \$ 40,000 | \$ 152,000 |
| Southwest (CO, AZ, TX, OK, NM)             | 7       | \$ 114,000 | \$ 110,000 | \$ 48,000 | \$ 155,000 |
| West (CA, HI, WA, OR, AK, MT,              |         |            |            |           |            |
| ID, UT, NV, WY)                            | 18      | \$ 115,262 | \$ 115,000 | \$ 80,000 | \$145,000  |
| Nashville Metro                            | 24      | \$ 100,129 | \$102,000  | \$ 40,000 | \$140,000  |