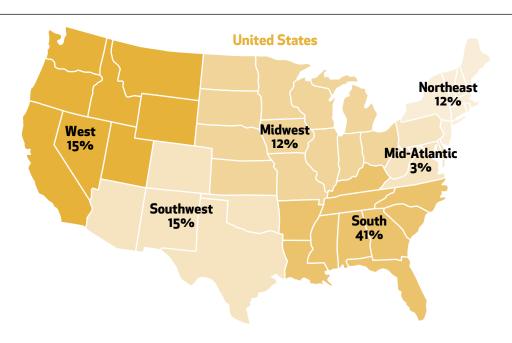

The graduating class has moved to opportunities across the globe. This year, 41% remained in the South, with 57% moving elsewhere across the United States. Two percent of the graduates accepted positions in Asia and Latin America.

#### **Geographic Data**