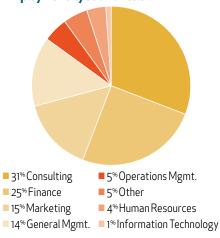

#### Class of 2019 Employment by Job Function

and an average signing/starting bonus of \$25,642. And for the eighth year in a row, 100% of the employment-seeking first-year MBAs received and accepted an offer for a 10-12 week summer internship.

The 2019 MBA graduates are employed across a wide range of industries. Those industries with the largest acceptance rates being: consulting (27%), healthcare (19%), technology (18%), and financial services (15%). The top job functions for the class are consulting (31%), finance (25%), marketing (15%), and general management (14%).