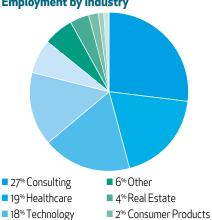

#### Class of 2019 Employment by Industry

■ 7<sup>®</sup> Manufacturing

■ 15% Financial Services ■ 1% Media/Entertainment/Lodging

■ 1% Retail

and an average signing/starting bonus of \$25,642. And for the eighth year in a row, 100% of the employment-seeking first-year MBAs received and accepted an offer for a 10-12 week summer internship.

The 2019 MBA graduates are employed across a wide range of industries. Those industries with the largest acceptance rates being: consulting (27%), healthcare (19%), technology (18%), and financial services (15%). The top job functions for the class are consulting (31%), finance (25%), marketing (15%), and general management (14%).