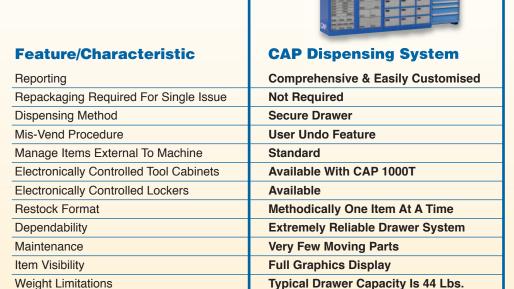

# Easy-to-use, cutting-edge inventory management solutions are tailored specifically to your shop's needs

 Designed to dispense a wide variety of items, the CAP dispensing systems are expandable. A base cabinet may control up to 16 frames. ompetitive

### Significantly improves inventory turns

- · Manage all your regrinds.
- Kitting functions dispense multiple tools in the proper quantities with one command without the need for pre-building kits.

- Control usage by establishing user rations and restrictions.
- Highly reliable, rugged designs with few moving parts.

## Establish total user accountability

Lockers come in a variety of sizes to accommodate many different items

Software solution for the management and control of your tool crib

Fast transactions greatly reduce non-productive time normally spent searching for tools and shop supplies

#### Our most powerful Windowsbased software has never been so user friendly.

- Manage items located inside or outside of the CAP dispensing units.
- Multiple CAP dispensing units and tool cribs are accessible from your desktop. Access any single point, or roll up the data to obtain the big picture of your inventory; it's as simple as a few clicks of the mouse.
- Unique features such as the CapWare dashboard were designed with simplicity in mind. The dashboard provides you with a quick, graphic overview of your overall inventory status.