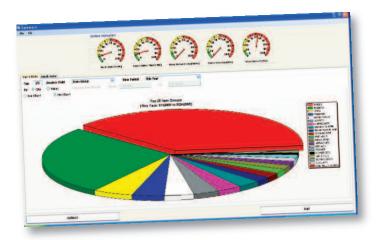

#### Our most powerful Windowsbased software has never been so user friendly.

- Manage items located inside or outside of the CAP dispensing units.
- Multiple CAP dispensing units and tool cribs are accessible from your desktop. Access any single point, or roll up the data to obtain the big picture of your inventory; it's as simple as a few clicks of the mouse.
- Unique features such as the CapWare dashboard were designed with simplicity in mind. The dashboard provides you with a quick, graphic overview of your overall inventory status.

- Knowledge is power! Over 35 highly configurable reports plus standard reports are available in real time to authorised persons on your network. Analyse stock, usage, refill requirements, etc.
- View only what matters to you! All reports can be set up to be automatically sent by e-mail in highly usable formats (e.g. Excel).