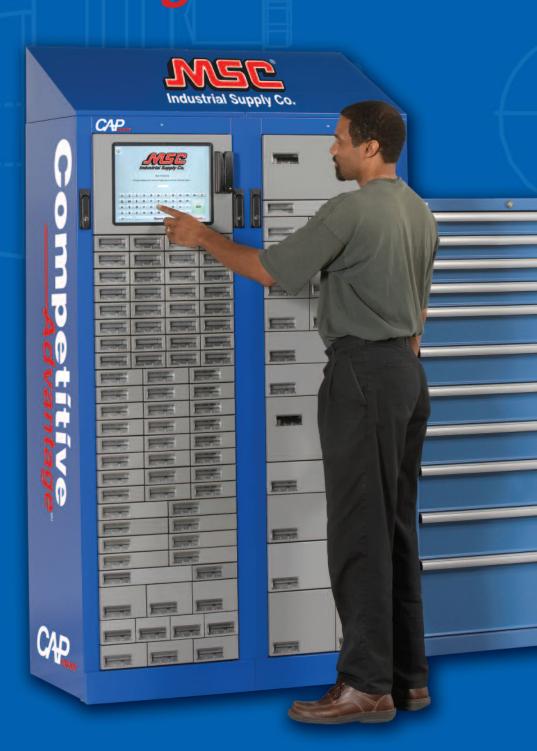

# Easy-to-use, cutting-edge inventory management solutions are tailored specifically to your shop's needs

 Designed to dispense a wide variety of items, the CAP dispensing systems are expandable. A base cabinet may control up to 16 frames. ompetitive

- Automated replenishment greatly reduces time spent requisitioning tools.
- Eliminating stock outages means avoiding costly machine downtime.