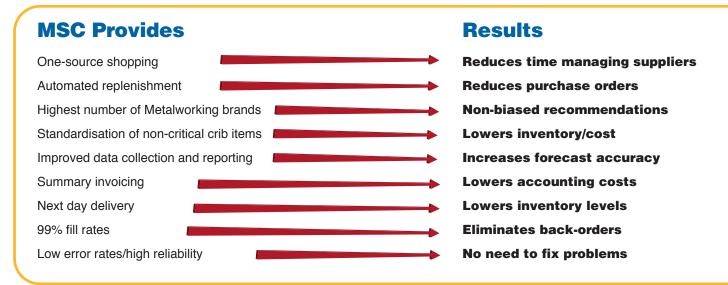

## MSC's Competitive Advantage Programme

addresses each of these activities

to reduce cost and give your business...

- Automated replenishment greatly reduces time spent requisitioning tools.
- Eliminating stock outages means avoiding costly machine downtime.

# Immediately reduce your tool usage by up to 30%

"Since we've introduced the vending machine from MSC, we have reduced our monthly spend considerably"

Mike Kirby, Allied Imternational UK Ltd.