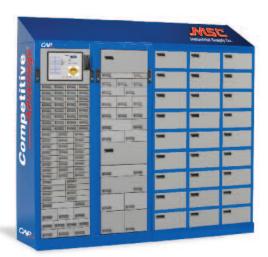

# Easy-to-use, cutting-edge inventory management solutions are tailored specifically to your shop's needs

 Designed to dispense a wide variety of items, the CAP dispensing systems are expandable. A base cabinet may control up to 16 frames. ompetitive

## Establish total user accountability

Lockers come in a variety of sizes to accommodate many different items

Software solution for the management and control of your tool crib

Fast transactions greatly reduce non-productive time normally spent searching for tools and shop supplies

# MSC's powerful CapWare can provide a complete solution for your inventory management requirements