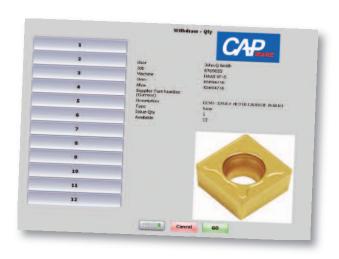

he management and control of your tool crib

Fast transactions greatly reduce non-productive time normally spent searching for tools and shop supplies

# MSC's powerful CapWare can provide a complete solution for your inventory management requirements

#### Our most powerful Windowsbased software has never been so user friendly.

- Manage items located inside or outside of the CAP dispensing units.
- Multiple CAP dispensing units and tool cribs are accessible from your desktop. Access any single point, or roll up the data to obtain the big picture of your inventory; it's as simple as a few clicks of the mouse.
- Unique features such as the CapWare dashboard were designed with simplicity in mind. The dashboard provides you with a quick, graphic overview of your overall inventory status.





- Knowledge is power! Over 35 highly configurable reports plus standard reports are available in real time to authorised persons on your network. Analyse stock, usage, refill requirements, etc.
- View only what matters to you! All reports can be set up to be automatically sent by e-mail in highly usable formats (e.g. Excel).



"The vending solutions from MSC has given me control on stock usage and each individual is accountable for what they take. It's also given me more time, to see to other matters, instead of having to place orders every time a tool needs replacing. The MSC vending machine also helps our budget control and cost of jobs. Each item is allocated to a certain job therefore you get a true reflection on what each job has cost."

Eddie Hardman, Pentland Precision

# Streaml