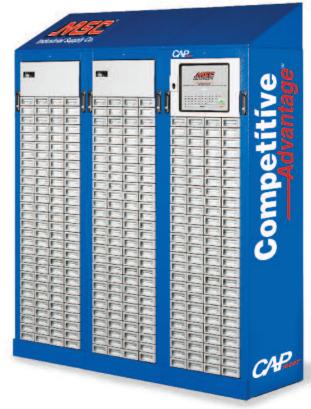

# Easy-to-use, cutting-edge inventory management solutions are tailored specifically to your shop's needs

 Designed to dispense a wide variety of items, the CAP dispensing systems are expandable. A base cabinet may control up to 16 frames. ompetitive

## Establish total user accountability

Lockers come in a variety of sizes to accommodate many different items

Software solution for the management and control of your tool crib

Fast transactions greatly reduce non-productive time normally spent searching for tools and shop supplies

# MSC's powerful CapWare can provide a complete solution for your inventory management requirements