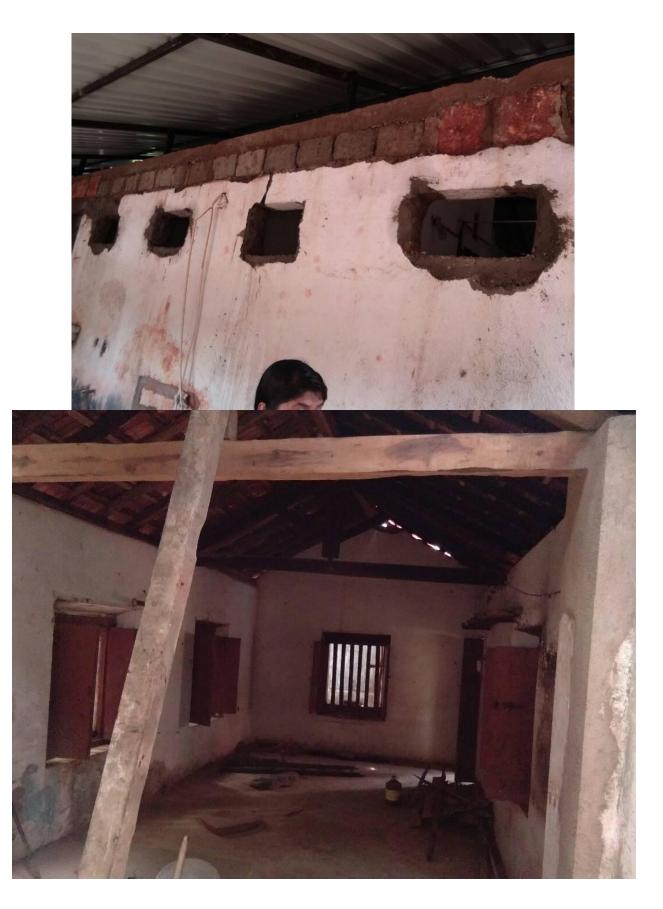

| 5   | 10 | 47    | 58    | 51    |
| 43    | Mugs                        | 1   | 10 | 13    | 17    | 15    |
| 44    | Steel ladder Height 8ft,    | 107 | 1  | 107   | 133   | 118   |
| 45    | Washing Machin              | 400 | 1  | 400   | 500   | 441   |
| 46    | Dryer                       | 400 | 1  | 400   | 500   | 441   |
| 47    | Iron & Iron Board           | 53  | 1  | 53    | 67    | 59    |
| 48    | Body weight machine         | 13  | 1  | 13    | 17    | 15    |
| TOTAL |                             |     |    | 39820 | 49775 | 43919 |

## **GIVE GIFT OF LIFE NOW**



## El SHADDAI CHARITABLE TRUST,

251, Socol Vaddo,

Assagao Mapusa Goa 403507

+91 832 6513287 | Facebook | Twitter | YouTube | Flickr | LinkedIn | Blog | Website

## Pictures of work in progress