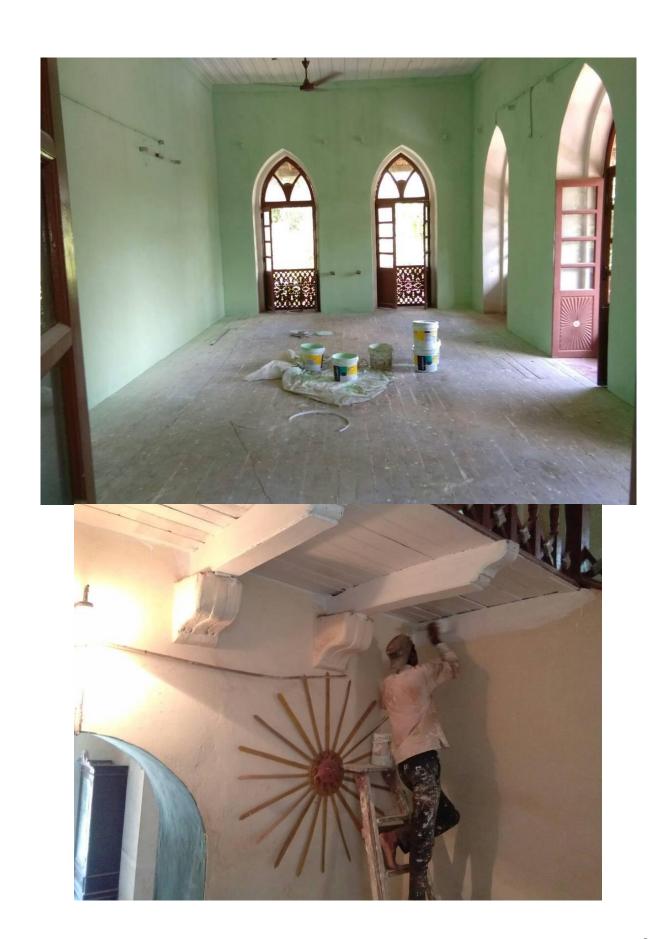

For many years El Shaddai has been providing residential care for several hundred children in North Goa. Now there is an urgent need to have a Residential Children's Home in South Goa for such children. *The exciting news is we found an old Portuguese house in Verna, South Goa suitable for these children*. It has not been occupied for many years. Thanks to receiving a Legacy from one of our supporters we have been able to purchase this beautiful property. Now the challenge is getting it ready for the children to move in. With a little financial help from some of our supporters, the house is already under repair and the roof tiling, Painting, Carpentry and Masonry work

has been completed. Electric and plumbing work is going on and hoping to open the home for children to move in by first week of month of July! We are yet to furnish the kitchen and furnish the house.

The reality for a Street Child who is often innocent, lonely and frightened, is living in poverty with sickness and exploitation, often being physically and sexually abused. The sooner we open this house the better, for up to 75 additional children will be in our residential care and a healthy environment where they can safely grow up, so saving them from further suffering.

## Pictures of work in progress