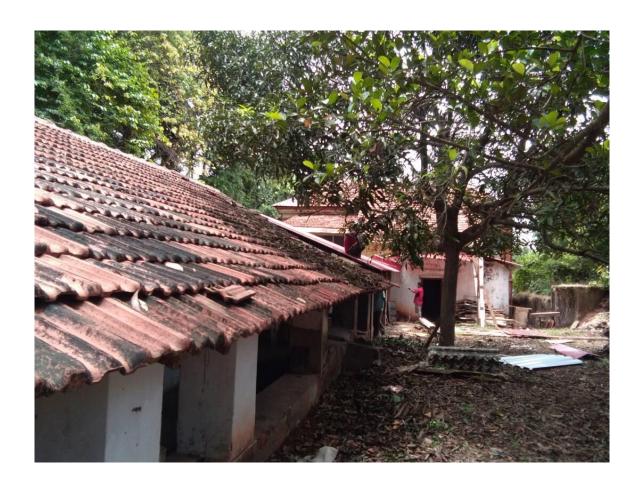

For many years El Shaddai has been providing residential care for several hundred children in North Goa. Now there is an urgent need to have a Residential Children's Home in South Goa for such children. *The exciting news is we found an old Portuguese house in Verna, South Goa suitable for these children*. It has not been occupied for many years. Thanks to receiving a Legacy from one of our supporters we have been able to purchase this beautiful property. Now the challenge is getting it ready for the children to move in. With a little financial help from some of our supporters, the house is already under repair and the roof tiling, Painting, Carpentry and Masonry work

has been completed. Electric and plumbing work is going on and hoping to open the home for children to move in by first week of month of July! We are yet to furnish the kitchen and furnish the house.

The reality for a Street Child who is often innocent, lonely and frightened, is living in poverty with sickness and exploitation, often being physically and sexually abused. The sooner we open this house the better, for up to 75 additional children will be in our residential care and a healthy environment where they can safely grow up, so saving them from further suffering.

## Pictures of work in progress