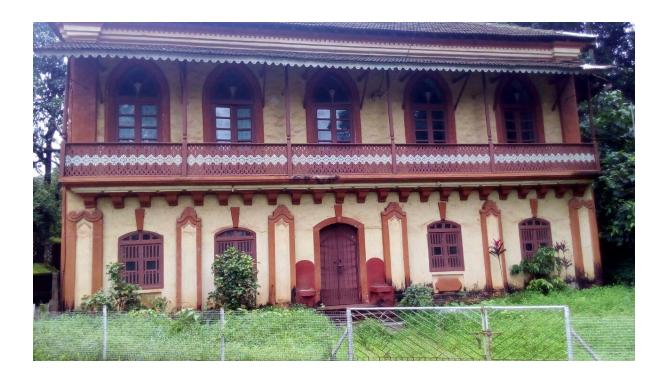

For many years El Shaddai has been providing residential care for several hundred children in North Goa. Now there is an urgent need to have a Residential Children's Home in South Goa for such children. *The exciting news is we found an old Portuguese house in Verna, South Goa suitable for these children*. It has not been occupied for many years. Thanks to receiving a Legacy from one of our supporters we have been able to purchase this beautiful property. Now the challenge is getting it ready for the children to move in. With a little financial help from some of our supporters, the house is already under repair and the roof tiling, Painting, Carpentry and Masonry work