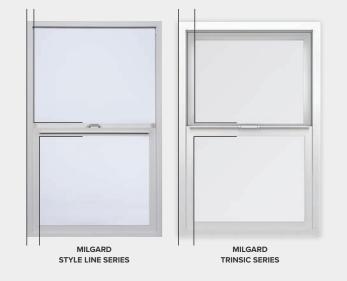

## What are Sightlines?

A sightline is the distance between the outside of the frame and the edge of the glass.

Look closely at the frame on these two single hung windows. On the Style Line® Series to the left, you'll notice that the top piece of glass is larger than the bottom piece of glass. For the Trinsic™ Series window on the right, you can see that the top and bottom pieces of glass are the same size.

No matter which design you prefer, Milgard has just the right window to complement any home.