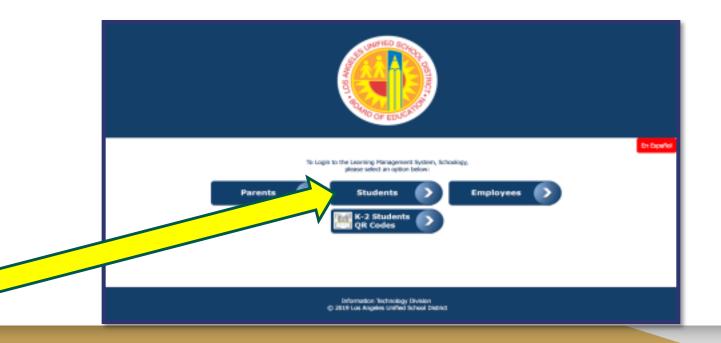

# AFTER YOUR CHILD HAS <u>ACTIVATED</u> HIS/HER SCHOOLOGY ACCOUNT, HE/SHE CAN LOG INTO SCHOOLOGY AND SIGN-IN AT:

Ims.lausd.net

1.

### Ims.lausd.net

## 2. Logging into Schoology as a Student Ims.lausd.net