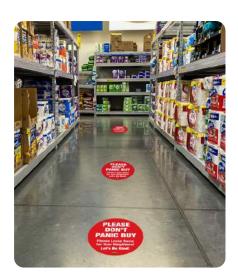

ng floor signs. Waiting in line can be a difficult time to maintain the recommended social distance of 6 feet apart. Using our social distancing markers, you can now maintain space between employees or customers with great ease without appearing rude. Simply peel and stick each floor sign 6 feet apart and you will have a great system of maintaining social distances to prevent the spread of viruses.

This floor sign will help keep shoppers or employees healthy, helping to limit the spread of COVID-19, also known as the Coronavirus.



# **Maintain Distance Safety Floor Sign**

Available Sign Sizes for SKU MDist:











## Please Wait Here Safety Floor Sign

Available Sign Sizes for SKU MDist:











#### Please Do Not Panic Buy Floor Sign

Available Sign Sizes for SKU MDist:









### **Virus Prevention Floor Marking Signs and Shapes**





### **Stop the Spread Floor Sign**

Available Sign Sizes for SKU MDist:









### **One Way Floor Sign**

Available Sign Sizes for SKU MDist:









### No Need to Hoard **Groceries Floor Sign**

Available Sign Sizes for SKU MDist:









#### **Employees Only Floor Sign**

Available Sign Sizes for SKU MDist:









### **Virus Prevention Floor Sign**

Available Sign Sizes for SKU MDist:









### **No Entry Beyond This Point Floor Sign**

Available Sign Sizes for SKU MDist:









### 4" Wide Please Keep **Social Distance Floor Tape**

Available Sizes:

100' Roll



# **Virus Prevention Floor Marking Signs and Shapes**

Available Colors:



# Dots Floor Marking

Available Sign Sizes:

0.75 Inch

1 Inch

2.7 Inch