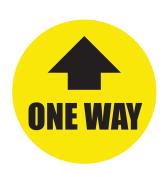

ng markers, you can now maintain space between employees or customers with great ease without appearing rude. Simply peel and stick each floor sign 6 feet apart and you will have a great system of maintaining social distances to prevent the spread of viruses.

This floor sign will help keep shoppers or employees healthy, helping to limit the spread of COVID-19, also known as the Coronavirus.



# **Maintain Distance Safety Floor Sign**

Available Sign Sizes for SKU MDist:











## Please Wait Here Safety Floor Sign

Available Sign Sizes for SKU MDist:











#### Please Do Not Panic Buy Floor Sign

Available Sign Sizes for SKU MDist:









### **Virus Prevention Floor Marking Signs and Shapes**





### **Stop the Spread Floor Sign**

Available Sign Sizes for SKU MDist:









### **One Way Floor Sign**

Available Sign Sizes for SKU MDist:









### No Need to Hoard **Groceries Floor Sign**

Available Sign Sizes for SKU MDist:









#### **Employees Only Floor Sign**

Available Sign Sizes for SKU MDist:









### **Virus Prevention Floor Sign**

Available Sign Sizes for SKU MDist:









### **No Entry Beyond This Point Floor Sign**

Available Sign Sizes for SKU MDist:









### 4" Wide Please Keep **Social Distance Floor Tape**

Available Sizes:

100' Roll



# **Virus Prevention Floor Marking Signs and Shapes**

Available Colors:



# Dots Floor Marking

Available Sign Sizes:

0.75 Inch

1 Inch

2.7 Inch

3.5 Inch

3.5 IIICII

3.75 Inch

5.7 Inch



# Footprint Floor Marking

Available Colors:









### Arrows Floor Marking

Available Colors