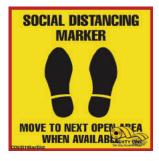

#### **Product Description**

Stop the spread of viruses in the workplace or business by properly separating workers or shoppers via our social distancing floor signs. Waiting in line can be a difficult time to maintain the recommended social distance of 6 feet apart. Using our social distancing markers, you can now maintain space between employees or customers with great ease without appearing rude. Simply peel and stick each floor sign 6 feet apart and you will have a great system of maintaining social distances to prevent the spread of viruses.

This floor sign will help keep shoppers or employees healthy, helping to limit the spread of COVID-19, also known as the Coronavirus.

# **Maintain Distance Safety Floor Sign**

Available Sign Sizes for SKU MDist: