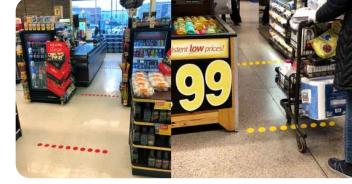

# Dots Floor Marking

Available Sign Sizes:

0.75 Inch

1 Inch

2.7 Inch

3.5 Inch

3.5 IIICII

3.75 Inch