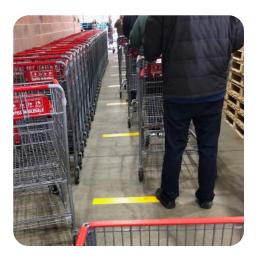

### 4" Wide Please Keep **Social Distance Floor Tape**

Available Sizes:

100' Roll