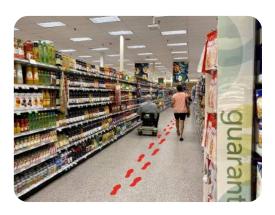

For example, many hospitals use our foot prints to maintain proper separation when using elevators or washing stations. Also many offices use our floor signs to remind employees how to properly wash their hands and cough into their elbows.

#### **Product Description**

Stop the spread of viruses in the workplace or business by properly separating workers or shoppers via our social distancing floor signs. Waiting in line can be a difficult time to maintain the recommended social distance of 6 feet apart. Using our social distancing markers, you can now maintain space between employees or customers with great ease without appearing rude. Simply peel and stick each floor sign 6 feet apart and you will have a great system of maintaining social distances to prevent the spread of viruses.

This floor sign will help keep shoppers or employees healthy, helping to limit the spread of COVID-19, also known as the Coronavirus.