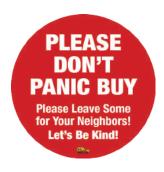

rkplace or business by properly separating workers or shoppers via our social distancing floor signs. Waiting in line can be a difficult time to maintain the recommended social distance of 6 feet apart. Using our social distancing markers, you can now maintain space between employees or customers with great ease without appearing rude. Simply peel and stick each floor sign 6 feet apart and you will have a great system of maintaining social distances to prevent the spread of viruses.

This floor sign will help keep shoppers or employees healthy, helping to limit the spread of COVID-19, also known as the Coronavirus.



# **Maintain Distance Safety Floor Sign**

Available Sign Sizes for SKU MDist:











## Please Wait Here Safety Floor Sign

Available Sign Sizes for SKU MDist:











#### Please Do Not Panic Buy Floor Sign

Available Sign Sizes for SKU MDist:









### **Virus Prevention Floor Marking Signs and Shapes**





### **Stop the Spread Floor Sign**

Available Sign Sizes for SKU MDist:









### **One Way Floor Sign**

Available Sign Sizes for SKU MDist:









### No Need to Hoard **Groceries Floor Sign**

Available Sign Sizes for SKU MDist:









#### **Employees Only Floor Sign**

Available Sign Sizes for SKU MDist:









### **Virus Prevention Floor Sign**

Available Sign Sizes for SKU MDist:









### **No Entry Beyond This Point Floor Sign**

Available Sign Sizes for SKU MDist:









### 4" Wide Please Keep **Social Distance Floor Tape**

Available Sizes:

100' Roll



# **Virus Prevention Floor Marking Signs and Shapes**

Availabl