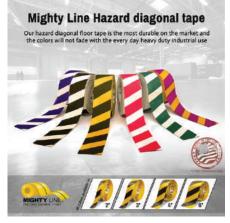

### Mighty Line Safety Floor Tape - Diagonal

The Patented Mighty Line diagonal floor tape is most durable diagonal tape on the market. The diagonal floor tape is great for marking off caution, hazards, and other extra dangerous areas in the facility or warehouse. Mighty Line diagonal floor marking tape is great to warn pedestrians that is safety precaution zone.

Available Sizes: 2", 3", 4", 6"

HS Tariff Code: 3919102055