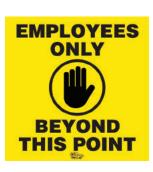

you will have a great system of maintaining social distances to prevent the spread of viruses.

This floor sign will help keep shoppers or employees healthy, helping to limit the spread of COVID-19, also known as the Coronavirus.



# **Maintain Distance Safety Floor Sign**

Available Sign Sizes for SKU MDist:











## Please Wait Here Safety Floor Sign

Available Sign Sizes for SKU MDist:











#### Please Do Not Panic Buy Floor Sign

Available Sign Sizes for SKU MDist:









### **Virus Prevention Floor Marking Signs and Shapes**





### **Stop the Spread Floor Sign**

Available Sign Sizes for SKU MDist:









### **One Way Floor Sign**

Available Sign Sizes for SKU MDist:









### No Need to Hoard **Groceries Floor Sign**

Available Sign Sizes for SKU MDist:









#### **Employees Only Floor Sign**

Available Sign Sizes for SKU MDist:









### **Virus Prevention Floor Sign**

Available Sign Sizes for SKU MDist:









### **No Entry Beyond This Point Floor Sign**

Available Sign Sizes for SKU MDist:









### 4" Wide Please Keep **Social Distance Floor Tape**

Available Sizes:

100' Roll



# **Virus Prevention Floor Marking Signs and Shapes**

Available Colors:



# Dots Floor Marking

Available Sign Sizes:

0.75 Inch

1 Inch

2.7 Inch

3.5 Inch

3.5 IIICII

3.75 Inch

5.7 Inch



# Footprint Floor Marking

Available Colors:









### Arrows Floor Marking

Available Colors:



Patented Mighty Line Floor Marking Yellow Floor Tape Arrows. Our Mighty Line Arrows are 10 inches long and 6 inches wide at the widest point. Mighty Line arrows