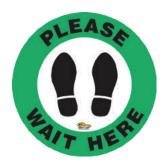

gns and Shapes**



#### **Product Description**

Stop the spread of viruses in the workplace or business by properly separating workers or shoppers via our social distancing floor signs. Waiting in line can be a difficult time to maintain the recommended social distance of 6 feet apart. Using our social distancing markers, you can now maintain space between employees or customers with great ease without appearing rude. Simply peel and stick each floor sign 6 feet apart and you will have a great system of maintaining social distances to prevent the spread of viruses.

This floor sign will help keep shoppers or employees healthy, helping to limit the spread of COVID-19, also known as the Coronavirus.



# **Maintain Distance Safety Floor Sign**

Available Sign Sizes for SKU MDist:











## Please Wait Here Safety Floor Sign

Available Sign Sizes for SKU MDist:











#### Please Do Not Panic Buy Floor Sign

Available Sign Sizes for SKU MDist:









### **Virus Prevention Floor Marking Signs and Shapes**





### **Stop the Spread Floor Sign**

Available Sign Sizes for SKU MDist:









### **One Way Floor Sign**

Available Sign Sizes for SKU MDist:









### No Need to Hoard **Groceries Floor Sign**

Available Sign Sizes for SKU MDist:









#### **Employees Only Floor Sign**

Available Sign Sizes for SKU MDist:









### **Virus Prevention Floor Sign**

Available Sign Sizes for SKU MDist:









### **No Entry Beyond This Point Floor Sign**

Available Sign Sizes for SKU MDist:









### 4" Wide Please Keep **Social Distance Floor Tape**

Availabl