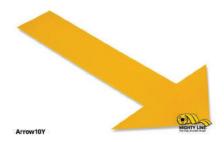

### Arrows Floor Marking

Available Colors:

Patented Mighty Line Floor Marking Yellow Floor Tape Arrows. Our Mighty Line Arrows are 10 inches long and 6 inches wide at the widest point. Mighty Line arrows are a great floor safety marking tool. Mighty Line 5s floor marking arrows point pedestrians towards safety in emergency situations.