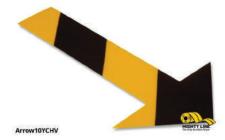

### Arrows Floor Marking

Available Colors:

Patented Mighty Line Floor Marking Yellow Floor Tape Arrows. Our Mighty Line Arrows are 10 inches long and 6 inches wide at the widest point. Mighty Line arrows are a great floor safety marking tool. Mighty Line 5s floor marking arrows point pedestrians towards safety in emergency situations.