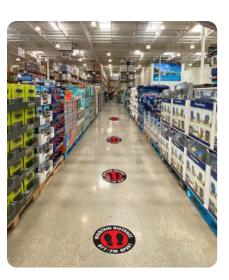

#### **Product Description**

Stop the spread of viruses in the workplace or business by properly separating workers or shoppers via our social distancing floor signs. Waiting in line can be a difficult time to maintain the recommended social distance of 6 feet apart. Using our social distancing markers, you can now maintain space between employees or customers with great ease without appearing rude. Simply peel and stick each floor sign 6 feet apart and you will have a great system of maintaining social distances to prevent the spread of viruses.

This floor sign will help keep shoppers or employees healthy, helping to limit the spread of COVID-19, also known as the Coronavirus.