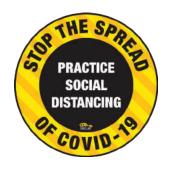

This floor sign will help keep shoppers or employees healthy, helping to limit the spread of COVID-19, also known as the Coronavirus.

### **Stop the Spread Floor Sign**

Available Sign Sizes for SKU MDist: