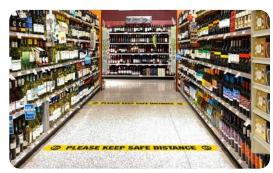

#### **Product Description**

Stop the spread of viruses in the workplace or business by properly separating workers or shoppers via our social distancing floor signs. Waiting in line can be a difficult time to maintain the recommended social distance of 6 feet apart. Using our social distancing markers, you can now maintain space between employees or customers with great ease without appearing rude. Simply peel and stick each floor sign 6 feet apart and you will have a great system of maintaining social distances to prevent the spread of viruses.

This floor sign will help keep shoppers or employees healthy, helping to limit the spread of COVID-19, also known as the Coronavirus.

# **Maintain Distance Safety Floor Sign**

Available Sign Sizes for SKU MDist: