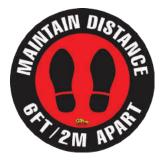

#### **Product Description**

Stop the spread of viruses in the workplace or business by properly separating workers or shoppers via our social distancing floor signs. Waiting in line can be a difficult time to maintain the recommended social distance of 6 feet apart. Using our social distancing markers, you can now maintain space between employees or customers with great ease without appearing rude. Simply peel and stick each floor sign 6 feet apart and you will have a great system of maintaining social distances to prevent the spread of viruses.

# **Maintain Distance Safety Floor Sign**

Available Sign Sizes for SKU MDist: