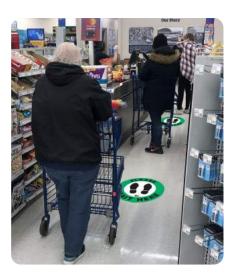

For example, many hospitals use our foot prints to maintain proper separation when using elevators or washing stations. Also many offices use our floor signs to remind employees how to properly wash their hands and cough into their elbows.

This floor sign will help keep shoppers or employees healthy, helping to limit the spread of COVID-19, also known as the Coronavirus.

# **Maintain Distance Safety Floor Sign**

Available Sign Sizes for SKU MDist: