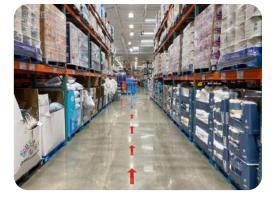

Sizes for SKU MDist:









### **No Entry Beyond This Point Floor Sign**

Available Sign Sizes for SKU MDist:









### 4" Wide Please Keep **Social Distance Floor Tape**

Available Sizes:

100' Roll



# **Virus Prevention Floor Marking Signs and Shapes**

Available Colors:



# Dots Floor Marking

Available Sign Sizes:

0.75 Inch

1 Inch

2.7 Inch

3.5 Inch

3.5 IIICII

3.75 Inch

5.7 Inch



# Footprint Floor Marking

Available Colors:









### Arrows Floor Marking

Available Colors:



Patented Mighty Line Floor Marking Yellow Floor Tape Arrows. Our Mighty Line Arrows are 10 inches long and 6 inches wide at the widest point. Mighty Line arrows are a great floor safety marking tool. Mighty Line 5s floor marking arrows point pedestrians towards safety in emergency situations.









# **Virus Prevention Safety Floor Tapes**



# Mighty Line Safety Floor Tape - Solid





### Mighty Line Safety Floor Tape - Diagonal

The Patented Mighty Line diagonal floor tape is most durable diagonal tape on the market. The diagonal floor tape is great for marking off caution, hazards, and other extra dangerous areas in the facility or warehouse. Mighty Line diagonal floor marking tape is great to warn pedestrians that is safety precaution zone.







Available Sizes: 2", 3", 4", 6"

HS Tariff Code: 3919102055

### How To Apply Mighty Line Floor Tape?

Make sure the floors are clean, dry, and the floors are above 50 degrees Fahrenheit. Use a degreaser or denatured alcohol to clean the floors.



#### **Benefits of Mighty Line Floor Tape:**

- · Mighty Line's peel-and-stick a