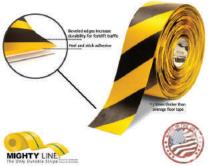

#### **Benefits of Mighty Line Floor Tape:**

- · Mighty Line's peel-and-stick adhesive leaves no residue when removed.
- Mighty Line floor tape is thick, tough, and the special Mighty Line formula helps resist abrasion.
- · Ability to change workflow area quickly and easily.
- · Mighty Line floor tape is 50 mil thick with beveled edges
- Mighty Line floor tape withstands industrial brush scrubbers, forklifts, and heavy industrial wheel traffic.
- · No downtime associated with paint
- Faster to install than paint
- Mighty Line lengths: 100 feet for all tapes except reflective floor tape
- Mighty Line floor tape is patented and Proudly Made in the USA