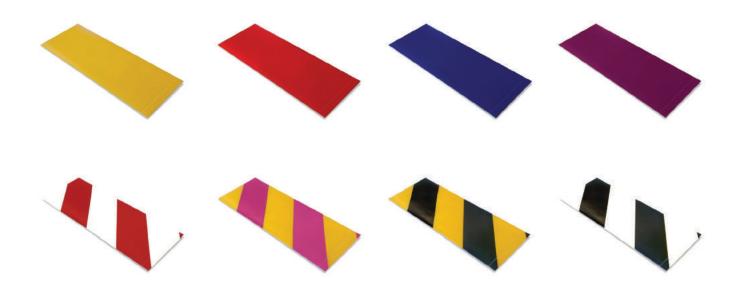

# Mighty Line Safety Floor Tape - Solid

### Mighty Line Safety Floor Tape - Diagonal

The Patented Mighty Line diagonal floor tape is most durable diagonal tape on the market. The diagonal floor tape is great for marking off caution, hazards, and other extra dangerous areas in the facility or warehouse. Mighty Line diagonal floor marking tape is great to warn pedestrians that is safety precaution zone.

### Mighty Line Safety Floor Tape - Segments

#### **Available Colors:**

Mighty Line® is a ShieldMark brand.

19147 Eastlook Rd. | PO Box 16618 | Rocky River, Ohio 44116 Fax (440) 220-4381 | Phone 855-391-4341 | Email - info@mightylinetape.com