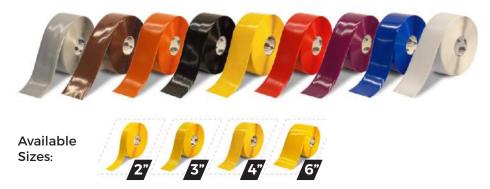

Available Sizes: 2", 3", 4", 6"

HS Tariff Code: 3919102055

#### Available Sizes:

2 Inch Wide - 10 Inch Long - Box of 100 3 Inch Wide - 10 Inch Long - Box of 100

4 Inch Wide - 10 Inch Long - Box of 100

6 Inch Wide - 10 Inch Long - Box of 100

#### Available Sizes:

2" Custom Cut - 100' Roll

3" Custom Cut - 100' Roll

4" Custom Cut - 100' Roll

6" Custom Cut - 100' Roll