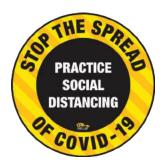

intain the recommended social distance of 6 feet apart. Using our social distancing markers, you can now maintain space between employees or customers with great ease without appearing rude. Simply peel and stick each floor sign 6 feet apart and you will have a great system of maintaining social distances to prevent the spread of viruses.

This floor sign will help keep shoppers or employees healthy, helping to limit the spread of COVID-19, also known as the Coronavirus.



# **Maintain Distance Safety Floor Sign**

Available Sign Sizes for SKU MDist:











## Please Wait Here Safety Floor Sign

Available Sign Sizes for SKU MDist:











#### Please Do Not Panic Buy Floor Sign

Available Sign Sizes for SKU MDist:









### **Virus Prevention Floor Marking Signs and Shapes**





### **Stop the Spread Floor Sign**

Available Sign Sizes for SKU MDist:









### **One Way Floor Sign**

Available Sign Sizes for SKU MDist:









### No Need to Hoard **Groceries Floor Sign**

Available Sign Sizes for SKU MDist:









#### **Employees Only Floor Sign**

Available Sign Sizes for SKU MDist:









### **Virus Prevention Floor Sign**

Available Sign Sizes for SKU MDist:









### **No Entry Beyond This Point Floor Sign**

Available Sign Sizes for SKU MDist:









### 4" Wide Please Keep **Social Distance Floor Tape**

Available Sizes:

100' Roll



# **Virus Prevention Floor Marking Signs and Shapes**

Available Colors:



# Dots Floor Marking

Available Sign Sizes:

0.75 Inch

1 Inch

2.7 Inch

3.5 Inch

3.5 IIICII

3.75 Inch

5.7 Inch



# Footprint Flo