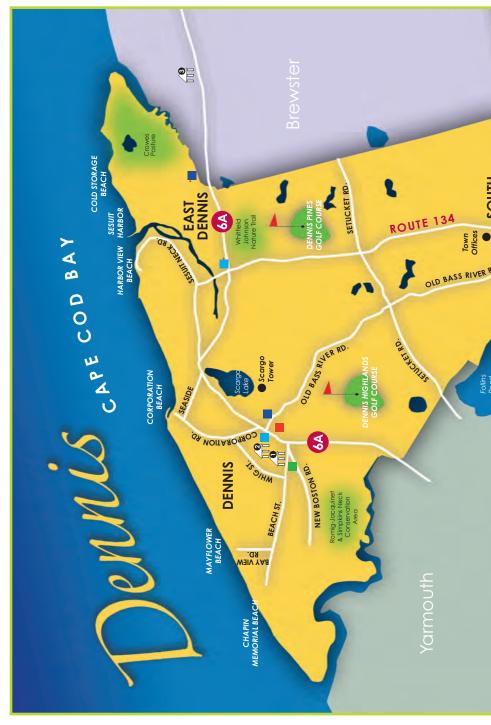

# WELCOME TO DENNIS!

Dennis is seven miles tall and, on average, three miles wide and sits right in the middle of the Cape. The town goes from Cape Cod Bay in the north to Nantucket Sound in the south. It extends from the east bank of Bass River to beyond Swan Pond River. You can't get to the lower Cape without spending a few minutes in Dennis on Route 6, the Mid-Cape Highway, or a bit longer on the King's Highway, Route 6A in the north or Route 28 in the south. North-south running Route 134 splits the town right down the middle.

But don't pass through Dennis. Stop, stay and play in one of the most iconic Cape towns. We have arguably the best beaches on the Cape such as in West Dennis. Where else can you drive almost right up to your beach umbrella on a hard surface road. In the north there is Mayflower beach, renowned for its kidfriendly shallows and pools and warm Cape Cod Bay waters.

We have two great harbors, Bass River in the south, a very popular waterway that we share with another Town, and Sesuit Harbor in the north, wholly owned and operated by Denniseans. We also have two golf courses operated by the Town, the Pines and Highlands with its newly renovated club house.