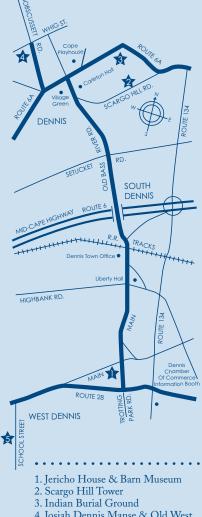

#### 6 APPLE PIE CONTEST

1801 Jericho Historical Center & Barn Museum, 12pm-3pm