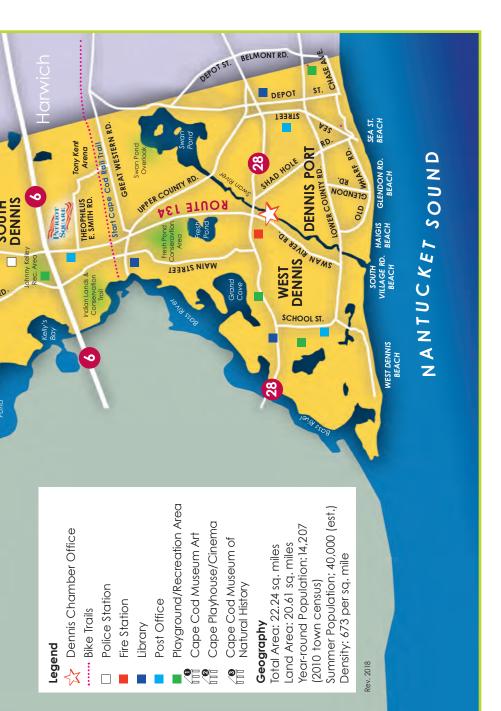

# TOWN INFO 🏦

The following Town Directory and other useful information is provided to help make your stay in Dennis a pleasant one. If there's anything that we forgot to mention, please don't hesitate to contact the Dennis Chamber of Commerce at 508.398.3568. Our office is located at 242 Swan River Road, West Dennis.

#### **Dennis Chamber of Commerce**

242 Swan River Road, West Dennis 508.398.3568

Mailing address: P.O. Box 1001, W. Dennis, MA 02670 Email: info@dennischamber.com Web: dennischamber.com

HOURS: Memorial Day–Columbus Day: 10am–4pm M–F | 10am–2pm Sat. Columbus Day–Memorial Day: 10am–4pm, M–F