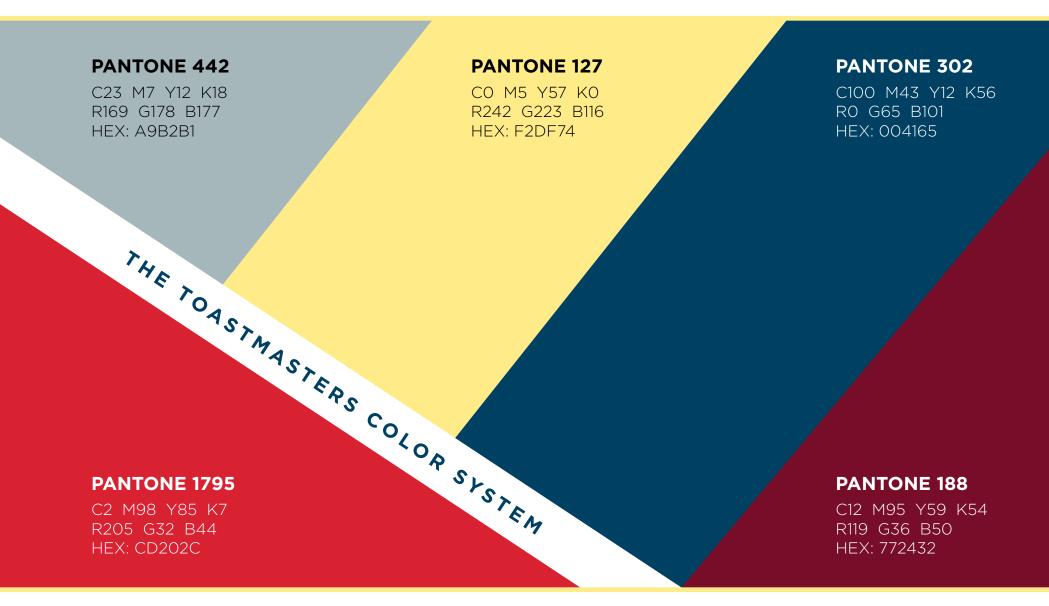

### **COLOR PALETTE**

The Toastmasters International logo is an integral piece of the brand's visual identity. Its correct and consistent application accelerates engagement, raises the organization's credibility and improves brand recall.