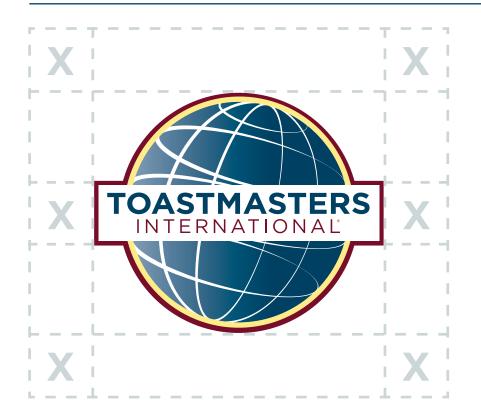

## LOGO: Clear Spacing and Sizing

All clear space and minimum size rules ensure that the logo is clearly visible for print and web scenarios.

#### LOGO CLEAR SPACE

#### LOGO MINIMUM SIZE

**FULL-COLOR VERSION** 