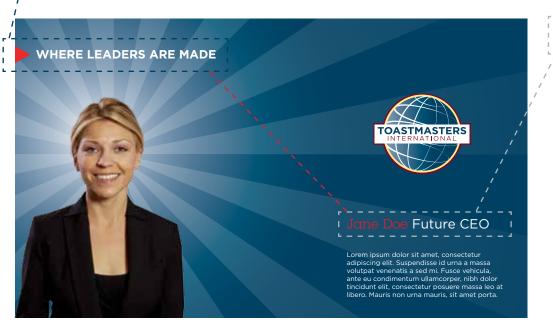

### **DESIGN ELEMENTS: TRIANGLE CALLOUTS**

Triangle callouts are used to highlight important headers and proprietary information such as taglines. When using the shape in layouts, restraint is key. All colors in the brand palette are available for use; however, the selected color should contrast with the accompanying background. Triangle callouts are available for download at www.toastmasters.org/graphicelements

**HEADER OR PROPRIETARY INFO** 

## Linked Info

To create a cohesive visual experience and link information within a given framework, extend the color of the triangle callouts and supporting text to other headers or paragraph titles.

This example shows the colors of the callout shape and tagline, "WHERE LEADERS ARE MADE," applied to "Jane Doe, Future CEO." The cohesive color choice provides a strong correlation between both messages on behalf of the Toastmasters International brand.