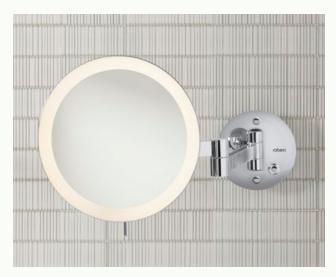

### PULL-OUT MAGNIFICATION MIRROR

When mounted inside the Vitality Lighted Medicine Cabinet, this magnification mirror extends outwards and can easily be adjusted for the perfect angle and positioning — then nests cleanly in the cabinet when not in use.

## **Product Selection**

3 CHOOSE YOUR ADD-ON ACCESSORIES

SOLD SEPARATELY

**Lighted Magnification Mirrors** 

**Unlit Magnification Mirrors** 

Freestanding
5M0008FLUT76
(Chrome)

Wall-Mount

5M0008WLUT76
(Chrome)

5M0008FUUN76 (Chrome) 5M0008FUUN70 (Satin Nickel) 5M0008FUUN83 (Matte Black) 5M0008FUUN85

(Light Brushed Bronze)

Freestanding

Wall-Mount
7M0008WUFN76S
(Chrome)

robern

IQ™ Digital Lock Box

**DLB-16** For 16" W Cabinets **DLB-20** For 20" W Cabinets **DLB-24** For 24" W Cabinets