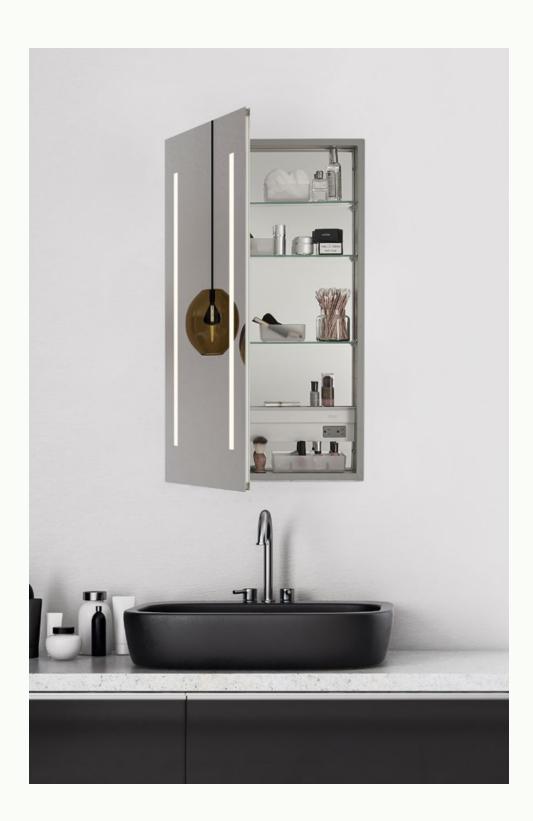

## **Vitality Lighted Medicine Cabinet**

With its timeless design, personalized storage options, and integrated task lighting, the Vitality Lighted Medicine Cabinet adds stylish functionality to any space.

## Storage

Configure the Vitality Lighted Medicine Cabinet to maximize the space available and create a well-crafted storage solution that complements your design. The spacious interior and inspired organizational features let you store your essentials out of sight — but always close at hand.