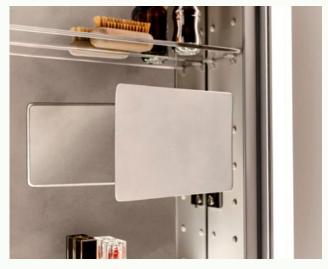

## ORGANIZATION TRAYS

The three-tier tray neatly holds small items like eyeglasses, cosmetics, and hair accessories, while the razor/phone holder keeps the items you use most within easy reach.