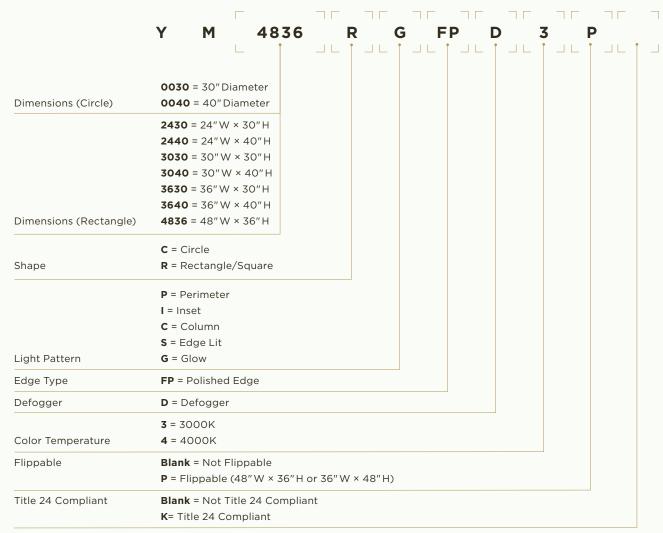

## **Model Number Key**

|                  | Y C 2440 D4 P1 L 3            |  |
|------------------|-------------------------------|--|
|                  |                               |  |
|                  |                               |  |
|                  | <b>2430</b> = 24" W × 30" H   |  |
| Dimensions       | <b>2440</b> = 24" W × 40" H   |  |
| Depth            | <b>D4</b> = 4"                |  |
| Mirror Style     | P1 = Polished Edge            |  |
|                  |                               |  |
|                  | L = Left                      |  |
| Hinge Side       | R = Right                     |  |
| Lighting Options | <b>3</b> = Soft White (3000K) |  |

## **Model Number Key**

<sup>\*</sup> For mirror options, see pages 20 and 21.

robern.com
contactus@robern.com
800-877-2376