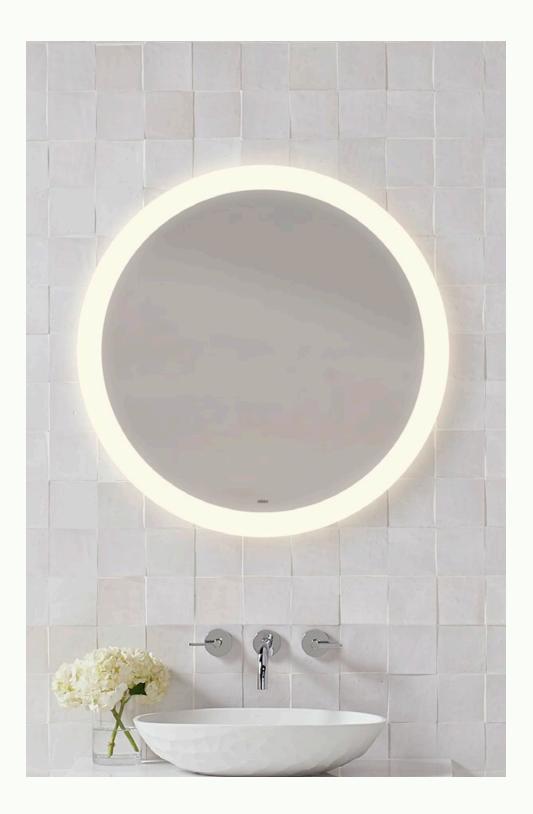

## **Vitality Lighted Mirrors**

See yourself in the best light. Vitality Lighted Mirrors enhance the everyday routine with high-quality task lighting in an array of light patterns to complement your design.

## **Quality of Light**

With a high lumen output, remarkably accurate color rendering, and ideal light placement in relation to the face and body, the Vitality Lighted Mirror delivers rich, saturated tones for the truest reflection.