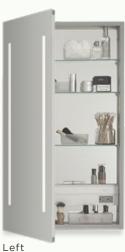

## **Vitality Lighted Medicine Cabinet**

With its timeless design, personalized storage options, and integrated task lighting, the Vitality Lighted Medicine Cabinet adds stylish functionality to any space.

## Storage

Configure the Vitality Lighted Medicine Cabinet to maximize the space available and create a well-crafted storage solution that complements your design. The spacious interior and inspired organizational features let you store your essentials out of sight — but always close at hand.

## CHOOSE YOUR HINGE LOCATION