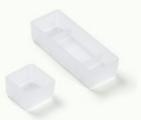

### **GLASS STORAGE BINS**

Keep loose items from spilling out of the cabinet with stylish glass bins that optimize storage space. Available in multiple sizes and configurations, these glass bins are designed to seamlessly fit and complement your Robern cabinet.

РОММ

Glass Bin Organizers

GLASSBIN3.25 (Small)
GLASSBIN5.25 (Medium)
GLASSBIN8.5 (Large)

**Accessory Trays** 

MA-TRAY2.5 (Razor/Phone Holder) MA-TRAY3 (3" Accessory Tray) MA-TRAY5 (5" Accessory Tray)