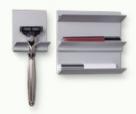

## ORGANIZATION TRAYS

The three-tier tray neatly holds small items like eyeglasses, cosmetics, and hair accessories, while the razor/phone holder keeps the items you use most within easy reach.

РОММ

Glass Bin Organizers

GLASSBIN3.25 (Small)
GLASSBIN5.25 (Medium)
GLASSBIN8.5 (Large)

**Accessory Trays** 

MA-TRAY2.5 (Razor/Phone Holder) MA-TRAY3 (3" Accessory Tray) MA-TRAY5 (5" Accessory Tray)