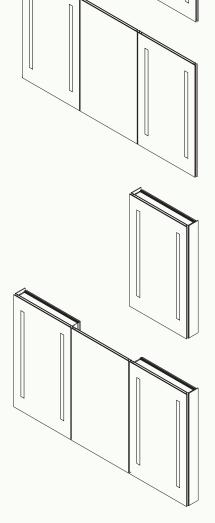

#### **Multiple Cabinets Recessed-Mount Installation**

- (1) YC2440D4P1L3: Vitality Lighted Medicine Cabinet, 24" W × 40" H × 4" D, Warm White (3000K). Dimmable. Electrical Outlet. Left Hinge
- (1) MODM2440FP: Modular Mirrors, 24"W × 40"H × 7/8", Polished Edge
- (1) YC2440D4P1R3: Vitality Lighted Medicine Cabinet, 24"W × 40"H × 4"D, Warm White (3000K), Dimmable, Electrical Outlet, Right Hinge
- (1) MGKIT: Cabinet Ganging Kit

#### **Multiple Cabinets Surface-Mount Installation**

- (1) **YC2440D4P1L3**: Vitality Lighted Medicine Cabinet, 24" W × 40" H × 4" D, Warm White (3000K), Dimmable, Electrical Outlet, Left Hinge
- (1) **MODM2440FP**: Modular Mirrors, 24" W × 40" H × 1/8", Polished Edge
- (1) YC2440D4P1R3: Vitality Lighted Medicine Cabinet, 24"W × 40"H × 4"D, Warm White (3000K), Dimmable, Electrical Outlet, Right Hinge
- (1) **MGKIT**: Cabinet Ganging Kit
- (1) MSMK40D4P: Surface-Mount Kit for 40" H × 4"D cabinet in Polished Edge