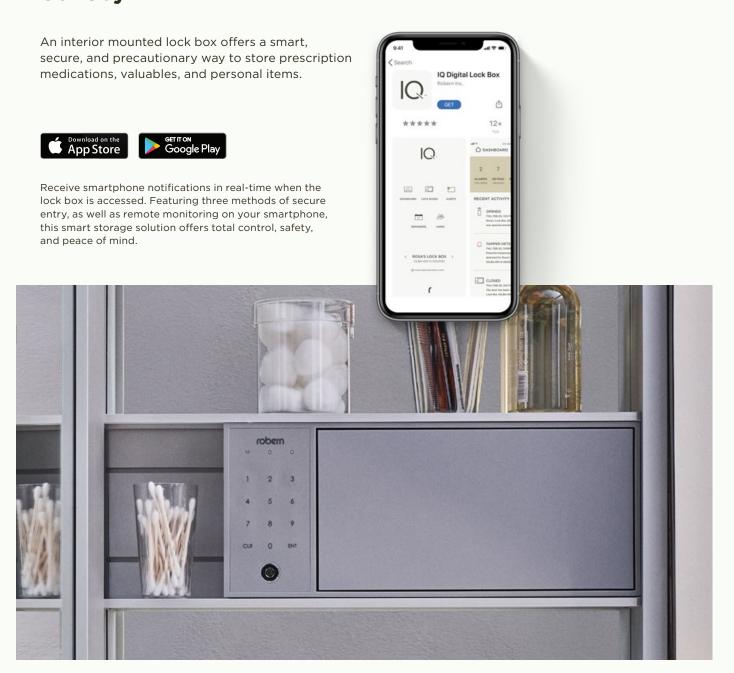

#### IQTM DIGITAL LOCK BOX

Designed to seamlessly fit your Vitality Lighted Medicine Cabinet, in a coloration that blends inconspicuously into the interior, the IQ Digital Lock Box features improved technology, remote access, and tamper notifications to keep your most important items secure.