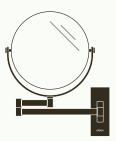

### PULL-OUT MAGNIFICATION MIRROR

When mounted inside the Vitality Lighted Medicine Cabinet, this magnification mirror extends outwards and can easily be adjusted for the perfect angle and positioning — then nests cleanly in the cabinet when not in use.