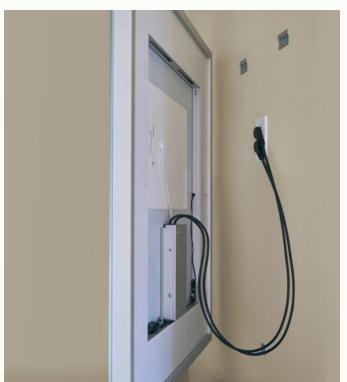

## EASE OF INSTALLATION

With simple plug-in installation and durable pinch cleat mounting, the Plug and  $Hang_{TM}$  system makes installation effortless for both new construction and renovations.