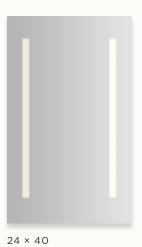

## CHOOSE YOUR LIGHT PATTERN, SIZE, SHAPE AND COLOR TEMPERATURE

output with a CRI value of 90+ and R9 of 50+.