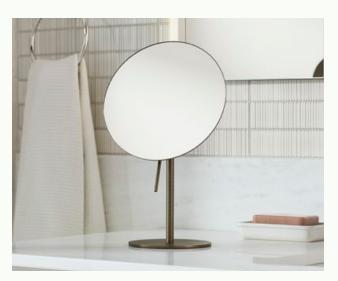

### PULL-OUT MAGNIFICATION MIRROR

When mounted inside the Vitality Lighted Medicine Cabinet, this magnification mirror extends outwards and can easily be adjusted for the perfect angle and positioning — then nests cleanly in the cabinet when not in use.

## **Product Selection**

3 CHOOSE YOUR ADD-ON ACCESSORIES

SOLD SEPARATELY

**Lighted Magnification Mirrors** 

**Unlit Magnification Mirrors** 

Freestanding
5M0008FLUT76
(Chrome)

Wall-Mount

5M0008WLUT76
(Chrome)