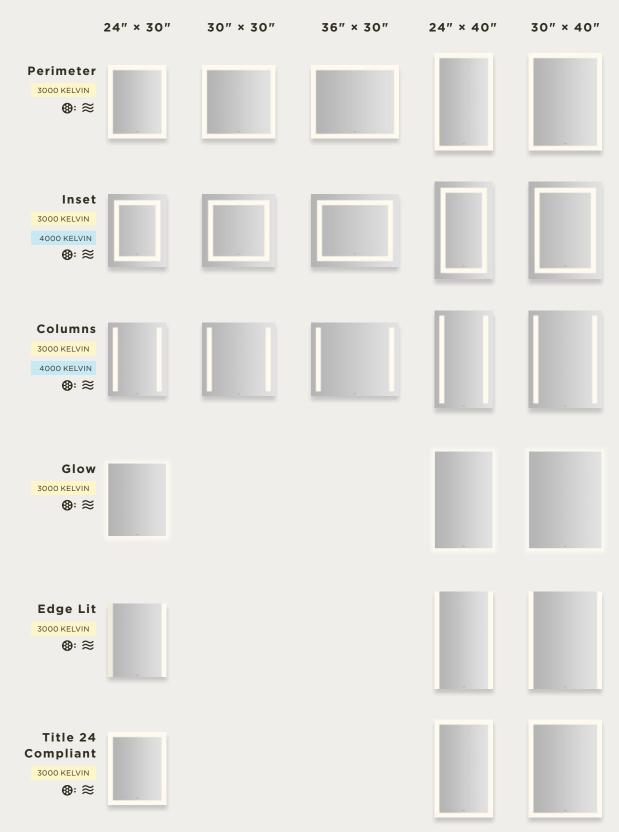

## **Product Selection**

## CHOOSE YOUR SIZE

## **Vitality Lighted Mirrors**

See yourself in the best light. Vitality Lighted Mirrors enhance the everyday routine with high-quality task lighting in an array of light patterns to complement your design.

## **Quality of Light**

With a high lumen output, remarkably accurate color rendering, and ideal light placement in relation to the face and body, the Vitality Lighted Mirror delivers rich, saturated tones for the truest reflection.

## CHOOSE YOUR LIGHT PATTERN, SIZE, SHAPE AND COLOR TEMPERATURE

output with a CRI value of 90+ and R9 of 50+.