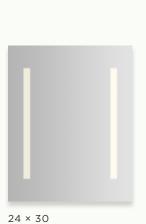

## CHOOSE YOUR LIGHT PATTERN, SIZE, SHAPE AND COLOR TEMPERATURE

output with a CRI value of 90+ and R9 of 50+.