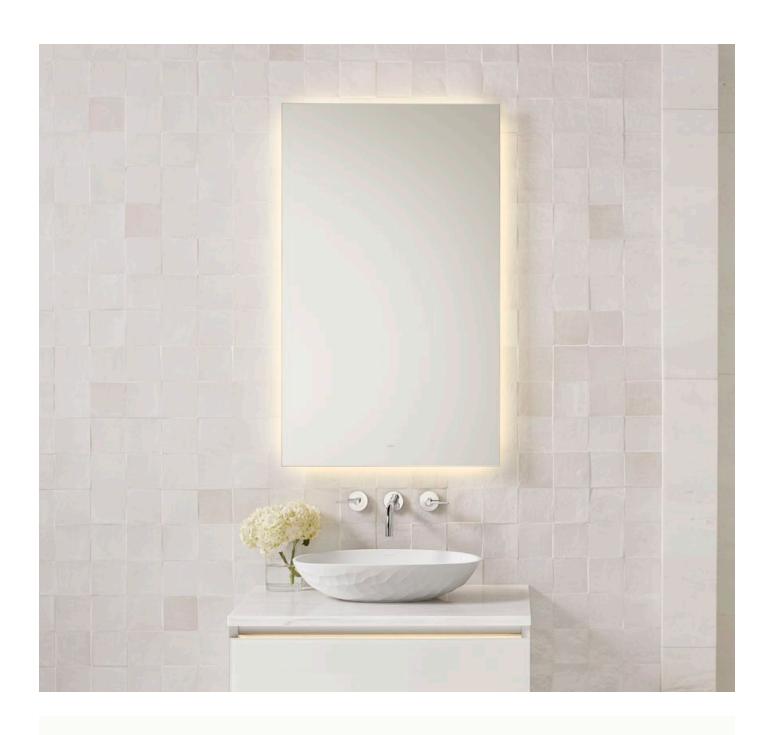

## **Vitality Lighted Mirrors**

See yourself in the best light. Vitality Lighted Mirrors enhance the everyday routine with high-quality task lighting in an array of light patterns to complement your design.

## **Quality of Light**

With a high lumen output, remarkably accurate color rendering, and ideal light placement in relation to the face and body, the Vitality Lighted Mirror delivers rich, saturated tones for the truest reflection.