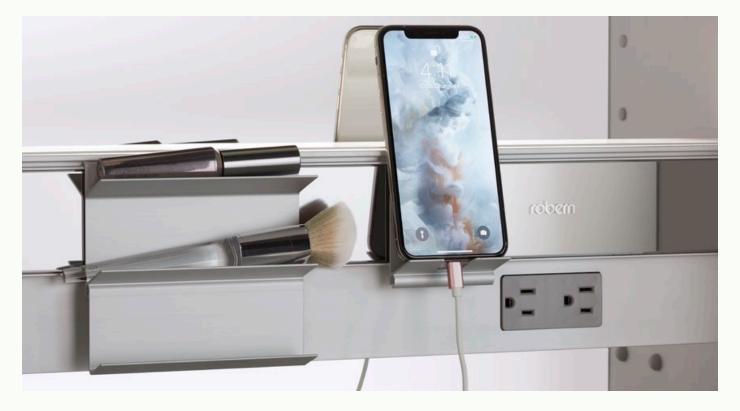

### **ELECTRICAL OUTLETS**

Conveniently recharge your devices and power frequently used styling tools such as electric razors, toothbrushes, and hair dryers using the two plugs mounted inside the cabinet.

## Storage

Configure the Vitality Lighted Medicine Cabinet to maximize the space available and create a well-crafted storage solution that complements your design. The spacious interior and inspired organizational features let you store your essentials out of sight — but always close at hand.

### **GLASS STORAGE BINS**

Keep loose items from spilling out of the cabinet with stylish glass bins that optimize storage space. Available in multiple sizes and configurations, these glass bins are designed to seamlessly fit and complement your Robern cabinet.

## ORGANIZATION TRAYS

The three-tier tray neatly holds small items like eyeglasses, cosmetics, and hair accessories, while the razor/phone holder keeps the items you use most within easy reach.