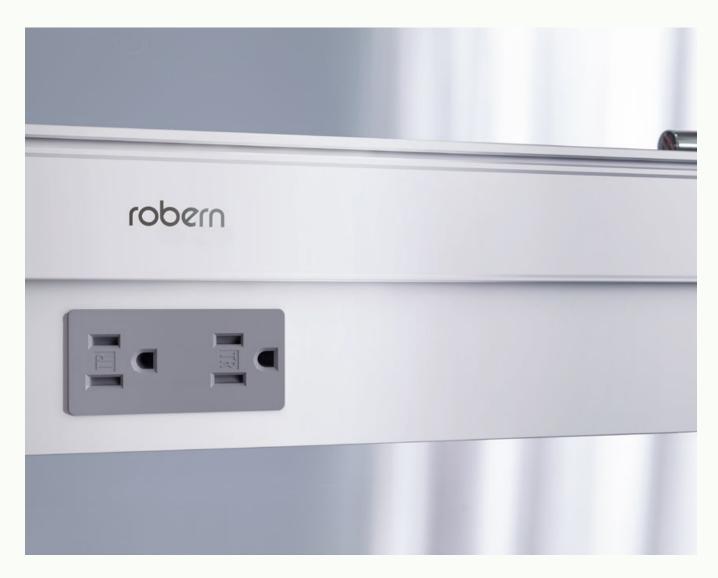

### **ELECTRICAL OUTLETS**

Conveniently recharge your devices and power frequently used styling tools such as electric razors, toothbrushes, and hair dryers using the two plugs mounted inside the cabinet.