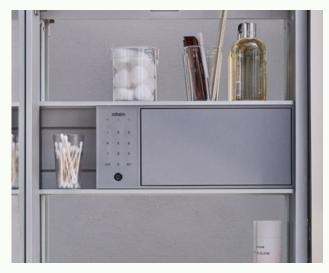

## Storage

Configure the Vitality Lighted Medicine Cabinet to maximize the space available and create a well-crafted storage solution that complements your design. The spacious interior and inspired organizational features let you store your essentials out of sight — but always close at hand.

### **GLASS STORAGE BINS**

Keep loose items from spilling out of the cabinet with stylish glass bins that optimize storage space. Available in multiple sizes and configurations, these glass bins are designed to seamlessly fit and complement your Robern cabinet.

## ORGANIZATION TRAYS

The three-tier tray neatly holds small items like eyeglasses, cosmetics, and hair accessories, while the razor/phone holder keeps the items you use most within easy reach.