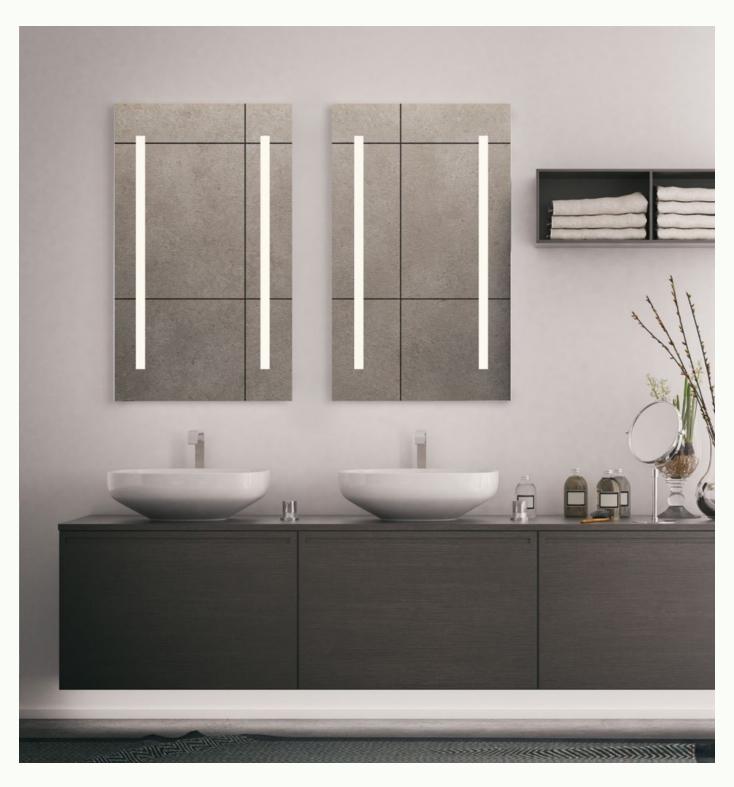

# VITALITY® LIGHTED MEDICINE CABINETS AND MIRRORS

Perfect light is now within reach. The Vitality Lighted Collection offers thoughtful innovation, ease of installation, and the highest quality of lighting in its class — all in a sleek, sophisticated design that will elevate any styling space.

## **Vitality Lighted Mirrors**

See yourself in the best light. Vitality Lighted Mirrors enhance the everyday routine with high-quality task lighting in an array of light patterns to complement your design.

## **Quality of Light**

With a high lumen output, remarkably accurate color rendering, and ideal light placement in relation to the face and body, the Vitality Lighted Mirror delivers rich, saturated tones for the truest reflection.