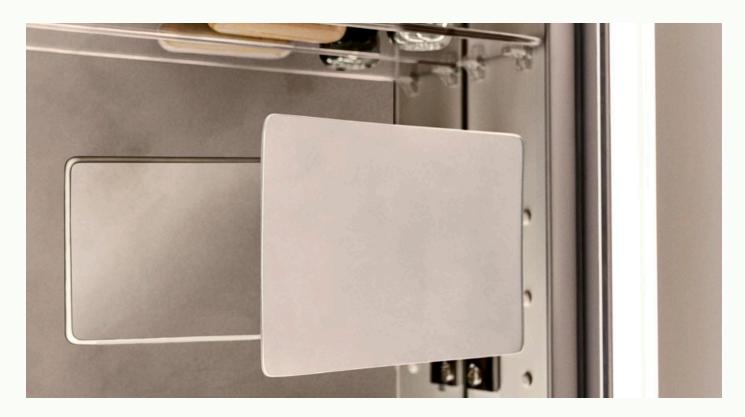

### PULL-OUT MAGNIFICATION MIRROR

When mounted inside the Vitality Lighted Medicine Cabinet, this magnification mirror extends outwards and can easily be adjusted for the perfect angle and positioning — then nests cleanly in the cabinet when not in use.