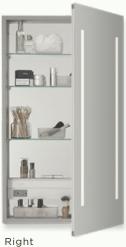

## **Vitality Lighted Medicine Cabinet**

With its timeless design, personalized storage options, and integrated task lighting, the Vitality Lighted Medicine Cabinet adds stylish functionality to any space.

## Storage

Configure the Vitality Lighted Medicine Cabinet to maximize the space available and create a well-crafted storage solution that complements your design. The spacious interior and inspired organizational features let you store your essentials out of sight — but always close at hand.

## **Ergonomics**

Intuitive functionality allows you to move efficiently through your space, taking the stress out of the daily routine. The Vitality Lighted Medicine Cabinet features enhanced ergonomics to ensure unparalleled convenience, accessibility, and ease of use.