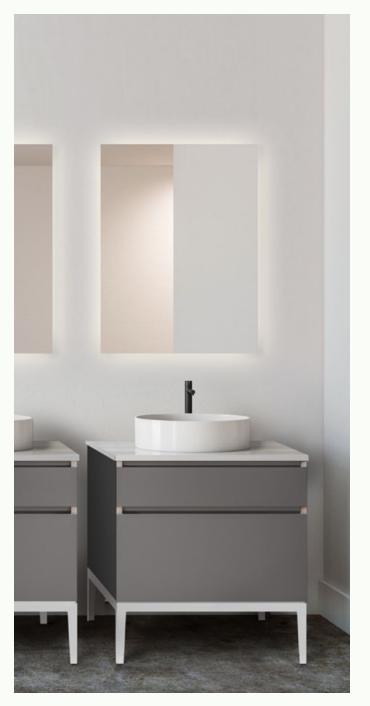

## **Vitality Lighted Mirrors**

See yourself in the best light. Vitality Lighted Mirrors enhance the everyday routine with high-quality task lighting in an array of light patterns to complement your design.

## CHOOSE YOUR LIGHT PATTERN, SIZE, SHAPE AND COLOR TEMPERATURE

output with a CRI value of 90+ and R9 of 50+.