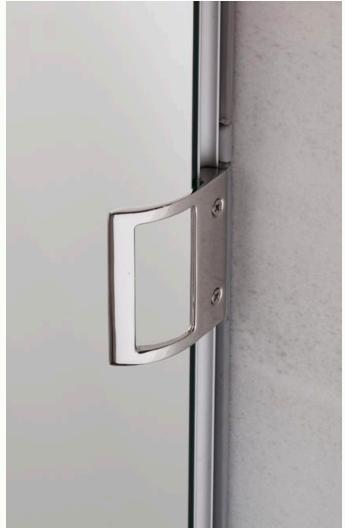

## HANDLE KIT

Constructed from solid stainless steel with a polished chrome finish, an optional handle provides an easy-to-reach alternative to the hidden pull on the door edge — ideal for multi-cabinet arrays or full-length cabinets.