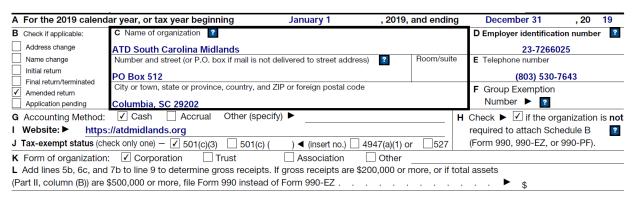

#### Completing the Form

Complete items A-L on the form.

# Part I- Revenue, Expenses, and Changes in Net Assets

For this section, utilize the information from the *Statement of Activity Detail* report in Quickbooks.

The following table outlines the line number on the form and the corresponding categories that are used to determine the accurate figure.