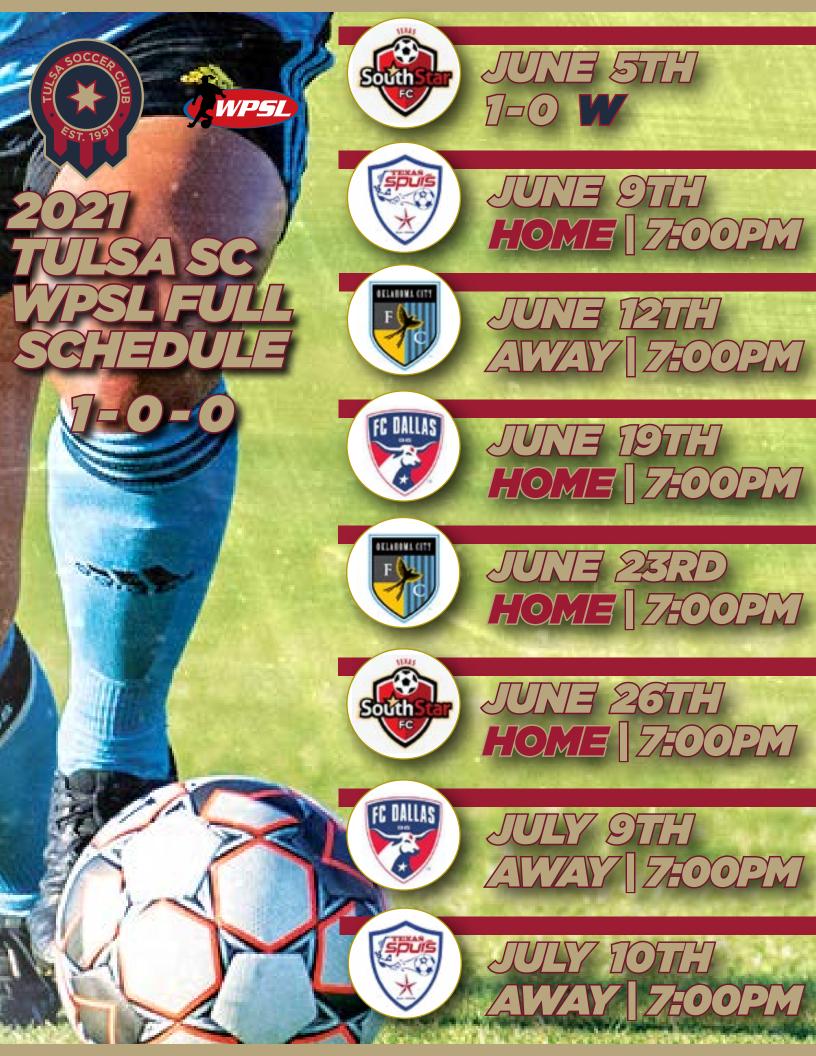

### 

Tulsa SC (formerly Fortuna Tulsa) is back for the 2021 Season & looks to defend its Red River Conference Championship.

Season Tickets are \$8 individually; 4 season tickets = \$32

- Individual Game Tickets can be purchased for \$10 each
- Individual Tickets are also sold at the gate for \$10 each
- Admission is FREE for all Tulsa SC Youth Players wearing a 2021 Tulsa SC Jersey.

Mia Darden #24
Forward
University of Tulsa

Siera Schwarz #28 Forward Oklahoma State University

The Tulsa SC WPSL won their first game back from a long awaited season as covid-19 cut the 2020 season short. The game was delayed 15 minutes due to lightning in the area. With the lightning out of the way, the match began, and South Star FC was the first to take a shot on goal within the first five minutes but would roll wide of the goal. Tulsa SC began to find their stride when Jordan Langebartels had a close chance in the ninth minute, two minutes later Charmé Morgan took a shot that just skimmed the top of the cross bar. The game would go on to be a tight and even match, with both teams having equal chances on goal, and it would end nil-nil at halftime.

# NEXT<sub>vs</sub> MATCH

JUNE 12TH | 7:00PM CT

MUSTANG HIGH SCHOOL Mustang, OK 73064