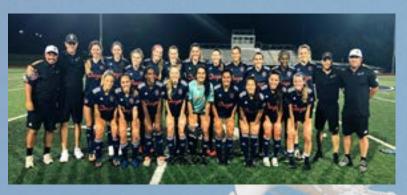

## TULSA SC WPSL GAME ROSTER 6/9/2021 vs

Goalkeeper
Western Kentucky University

Peyton Pearson #1 Goalkeeper Kansas State University

Presli Pearson #2 Midfielder Kansas State University

Ashton Gordon #4 Midfielder University of Pittsburgh

**Darienne Bullock #5 Defender**University of Tulsa

Ramsey Davis #6 Forward University of Mississippi

Kyler Goins #7 Forward Kansas State University

Mollie Breiner #9
Defender
Oklahoma State University

Amanda Carreno #10 Midfielder Louisiana State University

Kionna Simon #11 Defender Oklahoma State University

Jordan Langebartels #12 Forward Oral Roberts University

Raegan Whitlow #13 Forward University of Tulsa

Megan Nielsen #15 Forward University of Tulsa

**Grace Pettet #17 Defender**University of Missouri

Gracie Hair #18
Defender
University of Central Arkansas

**Bri Amos #19 Forward**University of Oklahoma

Charmé Morgan #21 Defender Oklahoma State University

Parker Goins #22 Forward University of Arkansas

Mia Darden #24
Forward
University of Tulsa

Siera Schwarz #28 Forward Oklahoma State University

The Tulsa SC WPSL won their first game back from a long awaited season as covid-19 cut the 2020 season short. The game was delayed 15 minutes due to lightning in the area. With the lightning out of the way, the match began, and South Star FC was the first to take a shot on goal within the first five minutes but would roll wide of the goal. Tulsa SC began to find their stride when Jordan Langebartels had a close chance in the ninth minute, two minutes later Charmé Morgan took a shot that just skimmed the top of the cross bar. The game would go on to be a tight and even match, with both teams having equal chances on goal, and it would end nil-nil at halftime.