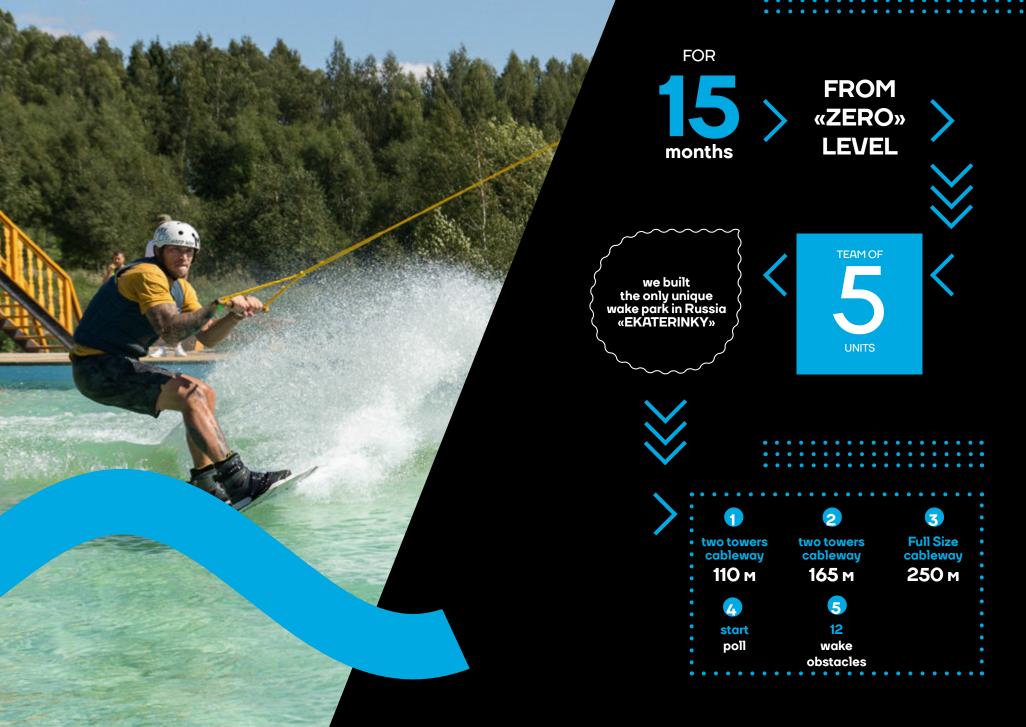

### PRIVATE PROVING GROUND

At the proving ground (Wake Park «Ekaterinki») we carried out tests of our installations, ensured close control and conducted thorough inspection after every 30 hours of testing. The total operating time was more than 500 hours for each of the 3 installations.

Extensive testing allowed us to find the optimal geometric shape of the wakeboard features as well as the materials for their manufacture.