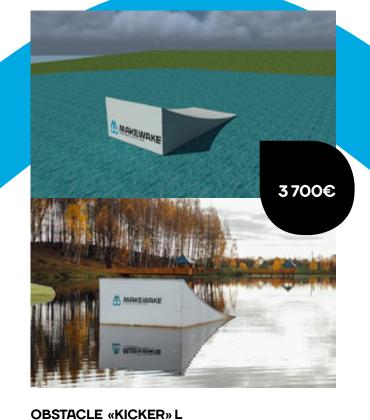

s and cable-tow installation, software configuration for cable-tow installation.

- Administrative building (6000x2400).
- Raft mounting.

- Set of rental equipment.

- Automation system of the Make Wake Park.



#### **PROFI PARK**

- Cable-tow installation with 3 cables (mast height - 9 m, length up to 150 m, (installation of masts coast-to-coast), control cabinet, console, rigging).

- Wakeboard features «Slider», «Kicker L» (2400x5000x1300) - 2 pieces, «Aframe».

- Installation of features and cable-tow installation, software configuration for cable-tow installation.

- Administrative building (two converted 40-foot marine containers with rooftop chillout zone, stairs).

- Raft mounting.

- Set of rental equipment.

- Automation system of the Make Wake Park.

- Sauna.



IIIII PRICES





M Marcemane 4 500€

**OBSTACLE** «SLIDER» L18м/H0,8м/W0,4м

L5м/H1,3м/W 2,4м





**OBSTACLE «RAIL\_2\_RAIL»** L22m/H1,5m/W2,7m



**OBSTACLE «FIERCE»** L24m/H5m/W2m

SECOND PLACE WINNER CERTIFICATEIN THE NOMINATION BEST COMPANY IN THE FIELD OF HEALTHY LIFESTYLE PROMOTION.







#### Wakeboard Park WakeCamp.by Belarus, city of Berezino



IIIII PARTNERS







IIIII CONTACTS

#### KOSHCHEEV ANDREY VLADIMIROVICH

Director-General for development

8 920 308 01 01 dir@makewake.su KOSCHEEVA EKATERINA VLADIMIROVNA PR director

> 8 920 308 0404 info@makewake.su

ERMAKOV DMITRY BORISOVICH Technical director

8 906 519 01 01 tech@makewake.su

**makewake67** 

**W** makewake park