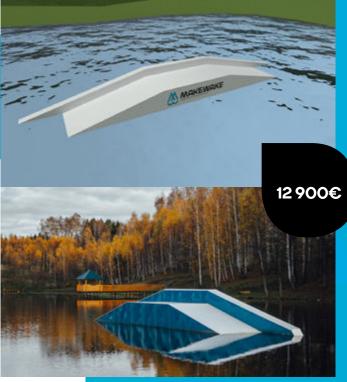

and cable-tow installation, software configuration for cable-tow installation.

- Administrative building (6000x2400).
- Raft mounting.

- Set of rental equipment.

- Automation system of the Make Wake Park.



#### **PROFI PARK**

- Cable-tow installation with 3 cables (mast height - 9 m, length up to 150 m, (installation of masts coast-to-coast), control cabinet, console, rigging).

- Wakeboard features «Slider», «Kicker L» (2400x5000x1300) - 2 pieces, «Aframe».

- Installation of features and cable-tow installation, software configuration for cable-tow installation.

- Administrative building (two converted 40-foot marine containers with rooftop chillout zone, stairs).

- Raft mounting.

- Set of rental equipment.

- Automation system of the Make Wake Park.

- Sauna.



IIIII PRICES





M Marcemane 4 500€

**OBSTACLE** «SLIDER» L18м/H0,8м/W0,4м

L5м/H1,3м/W 2,4м





**OBSTACLE «RAIL\_2\_RAIL»** L22m/H1,5m/W2,7m



**OBSTACLE «FIERCE»** L24m/H5m/W2m

SECOND PLACE WINNER CERTIFICATEIN THE NOMINATION BEST COMPANY IN THE FIELD OF HEALTHY LIFESTYLE PROMOTION.







#### Wakeboard Park WakeCamp.by Belarus, city of Berezino



IIIII PARTNERS







IIIII CONTACTS

#### KOSHCHEEV ANDREY VLADIMIROVICH

Director-General for development

8 920 308 01 01 dir@makewake.su KOSCHEEVA EKATERINA VLADIMIROVNA PR director

> 8 920 308 0404 info@makewake.su

ERMAKOV DMITRY BORISOVICH Technical director

8 906 519 01 01 tech@makewake.su

**makewake67** 

**W** makewake park