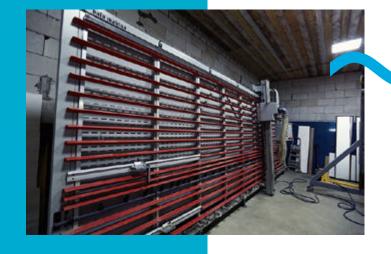

#### **VENEER-SLICER**

Large production shop allows to process large-scale orders and produce up to 3 pieces of equipment simultaneously.