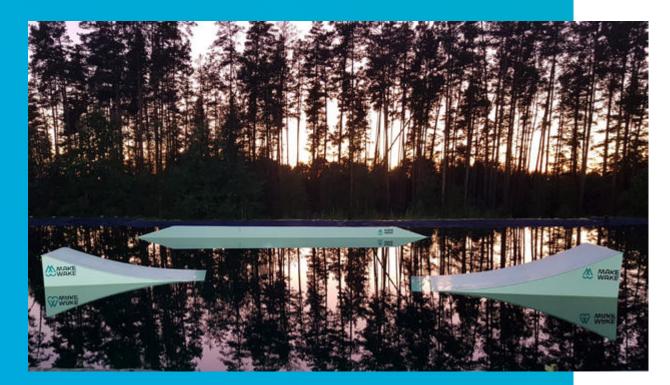

#### WE MAKE UNUSUAL WAKEBOARD FEATURES

«LUTE» — LWH - 24/5/2 m Plastic, HDP sheet 15 cm

Our team have developed a unique winch control technology that allows to track the rider's location and automatically pick him up at the point of fall.