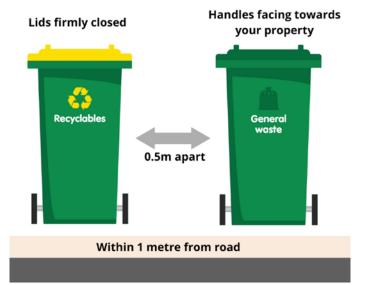

## **USING YOUR BINS**

**Tips:** Store bins in a shaded area. Clean regularly.

Freeze smelly food before placing

in your green bin.

# YOUR RECYCLING BIN (YELLOW-TOPPED)

Items should be loose (not in plastic bags), rinsed and free from any food remnants.

# YOUR WASTE COMPOSTING BIN (GREEN TOPPED)

 All food, organic waste, grass clippings, small prunings, nappies and general household waste

Note: The following items will contaminate your composting bin so please: