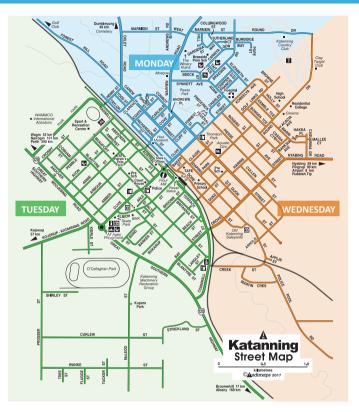

# Recycling and Waste Composting Bins Collection Map

Waste Composting Cin (green topped)