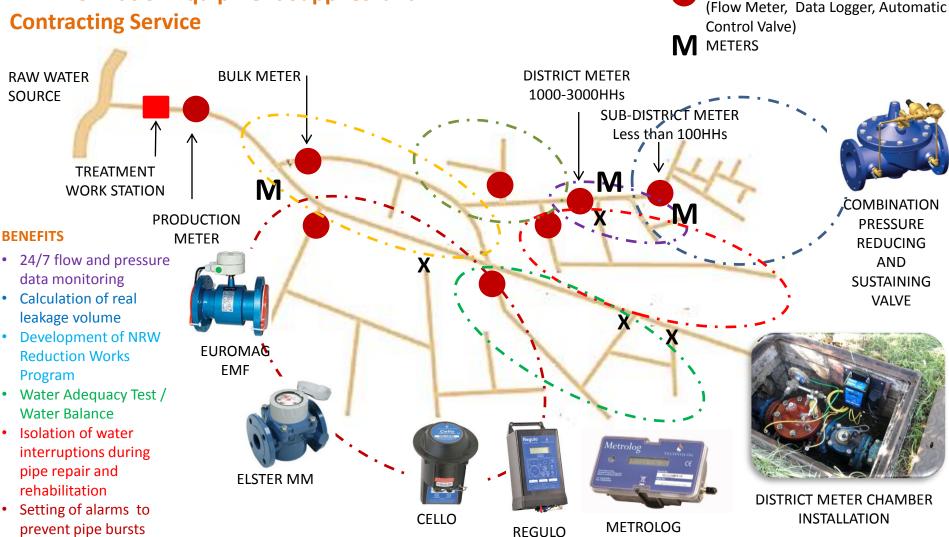

**DMA Formation Equipment Supplies and Contracting Service** 

PRODUCTION METER

**BULK METER** I

M

**RAW WATER** 

**TREATMENT** 

**WORK STATION** 

**SOURCE** 

**DMA Formation Equipment Supplies and** 

**EMF** 

**ELSTER MM** 

**ISOLATION VALVE** 

**DISTRICT METER CHAMBER** 

(Flow Meter, Data Logger, Automatic **Contracting Service** Control Valve) **METERS RAW WATER BULK METER** I **DISTRICT METER** SOURCE 1000-3000HHs SUB-DISTRICT METER Less than 100HHs **TREATMENT** M **WORK STATION** COMBINATION **PRODUCTION PRESSURE METER** REDUCING AND **SUSTAINING VALVE EUROMA** 

**CELLO** 

**REGULO** 

**METROLOG** 

ISOLATION VALVE

**DISTRICT METER CHAMBER DMA Formation Equipment Supplies and** (Flow Meter, Data Logger, Automatic **Contracting Service** Control Valve) **METERS RAW WATER BULK METER DISTRICT METER** SOURCE 1000-3000HHs SUB-DISTRICT METER Less than 100HHs **TREATMENT** M **WORK STATION** COMBINATION **PRODUCTION PRESSURE METER** REDUCING AND **SUSTAINING VALVE EUROMA EMF ELSTER MM DISTRICT METER CHAMBER CELLO INSTALLATION** 

**METROLOG** 

**REGULO** 

ISOLATION VALVE

DISTRICT METER CHAMBER

Easy Maintenance

**DMA Formation Equipment Supplies and Contracting Service** 

ISOLATION VALVE DISTRICT METER CHAMBER (Flow Meter, Data Logger, Automatic Control Valve) **METERS BULK METER DISTRICT METER** 

1000-3000HHs

SUB-DISTRICT METER Less than 100HHs

**SOURCE TREATMENT WORK STATION** PRODUCTION BENEFITS **METER** • 24/7 flow and pressure

# WaterCore

COMBINATION **PRESSURE** REDUCING AND **SUSTAINING** 

data monitoring Calculation of real

**RAW WATER** 

- leakage volume **Development of NRW**
- **Reduction Works Program**
- Water Adequacy Test / Water Balance
- Isolation of water interruptions during pipe repair and rehabilitation
- Setting of alarms to prevent pipe bursts
- Easy Maintenance