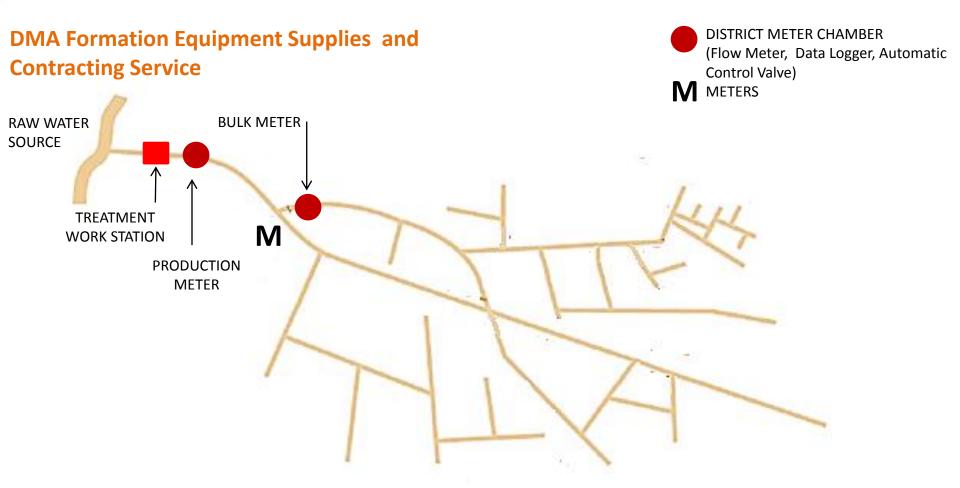

ISOLATION VALVE

Control Valve)

**DISTRICT METER CHAMBER** 

(Flow Meter, Data Logger, Automatic

**ISOLATION VALVE** 

**DISTRICT METER CHAMBER** 

(Flow Meter, Data Logger, Automatic

DISTRICT METER 1000-3000HHs

**DMA Formation Equipment Supplies and Contracting Service** 

PRODUCTION METER

**BULK METER** I

M

**RAW WATER** 

**TREATMENT** 

**WORK STATION** 

**SOURCE** 

**DMA Formation Equipment Supplies and** 

**EMF** 

**ELSTER MM** 

**ISOLATION VALVE** 

**DISTRICT METER CHAMBER** 

(Flow Meter, Data Logger, Automatic **Contracting Service** Control Valve) **METERS RAW WATER BULK METER** I **DISTRICT METER** SOURCE 1000-3000HHs SUB-DISTRICT METER Less than 100HHs **TREATMENT** M **WORK STATION** COMBINATION **PRODUCTION PRESSURE METER** REDUCING AND **SUSTAINING VALVE EUROMA** 