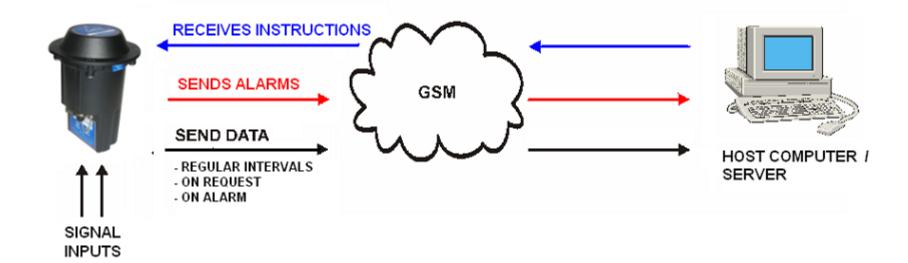

"WaterCore"

**Web Based Data Acquisition and Control** 

#### Control:

**Pressure Reducing Valves, via** 

- Time Based Control
- Flow Based Control
- Closed Loop

**Pumps** 

**Pressure Sustaining Valves** 

**WaterCore** 

**Web Based Data Acquisition and Control** 

- A cutting edge LOCAL managed webserver for acquiring site data and providing remote control of PRV's and Pumps.
- Flexible data analysis and asset management
- Easy to use and access data across thousands of sites.
- Can be accessed from any web browser, i.e. IE, Chrome, Firefox, etc.
- Designed to be useful to everyone from the site engineer to the data analyst.
- SCADA Integration