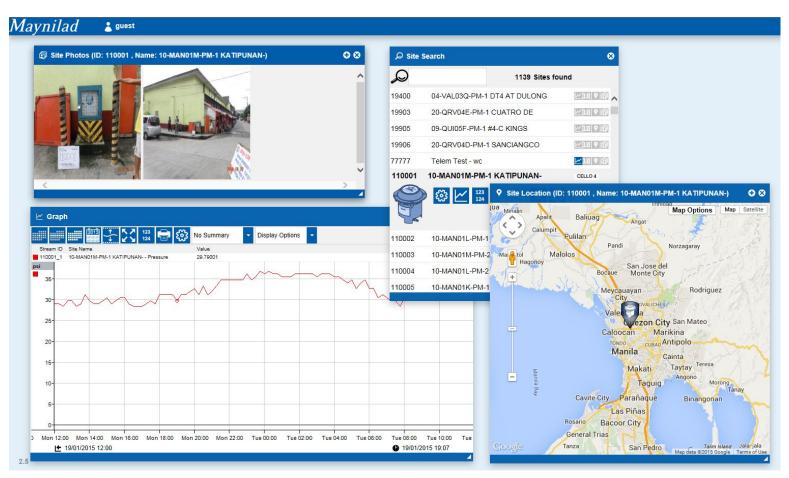

## User Defined Webpages

## **User Defined Webpages**

## **Desktop Environment**

## Opening a Graph

## **Basic Graph Functions**

## **Comparing Data**

## Viewing Location Details

## **Analysis Viewer**

## Site Mapping