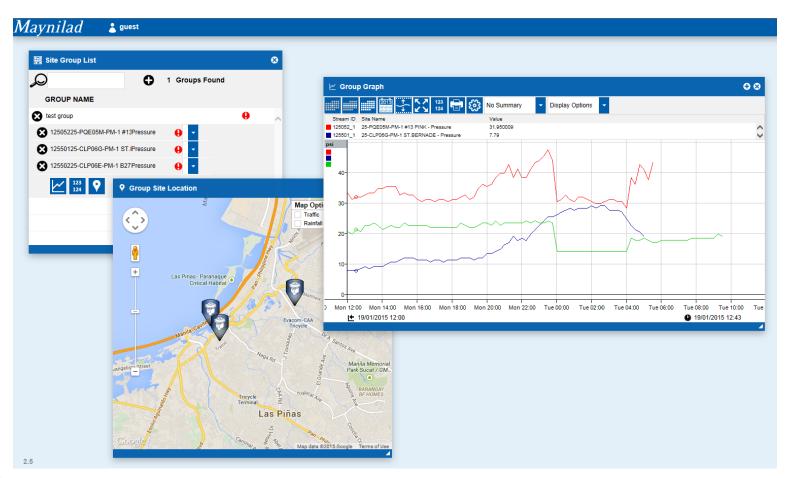

b browser, i.e. IE, Chrome, Firefox, etc.
- Designed to be useful to everyone from the site engineer to the data analyst.
- SCADA Integration







#### Eliminates:

- ☐ The need for foreign servers to host your personal data
- Lack of control over security and 'Insider threats'
- □ Problems with support outside local working hours
- Being bound by foreign laws and regulations
- Dangers of losing data through third party bankruptcy

































## User Defined Webpages







## **User Defined Webpages**







## User Defined Webpages







## **Desktop Environment**





## Opening a Graph





## **Basic Graph Functions**





## **Comparing Data**





## Viewing Location Details





## **Analysis Viewer**





## Site Mapping







## **Creating Site Groups**







## **Communication Report**

- View signal strength on map
- Identify location of mobile network antennas
- Triangulate location of logger via signal strength









**Thank You!**