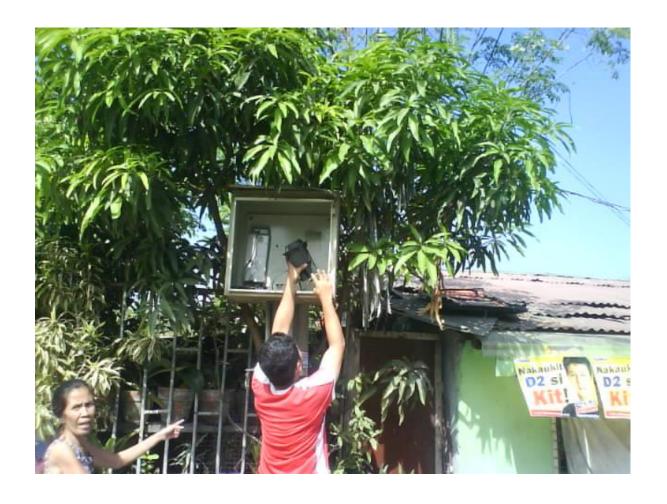

# WaterCore

COMBINATION **PRESSURE** REDUCING AND **SUSTAINING** 

data monitoring Calculation of real

**RAW WATER** 

- leakage volume **Development of NRW**
- **Reduction Works Program**
- Water Adequacy Test / Water Balance
- Isolation of water interruptions during pipe repair and rehabilitation
- Setting of alarms to prevent pipe bursts
- Easy Maintenance