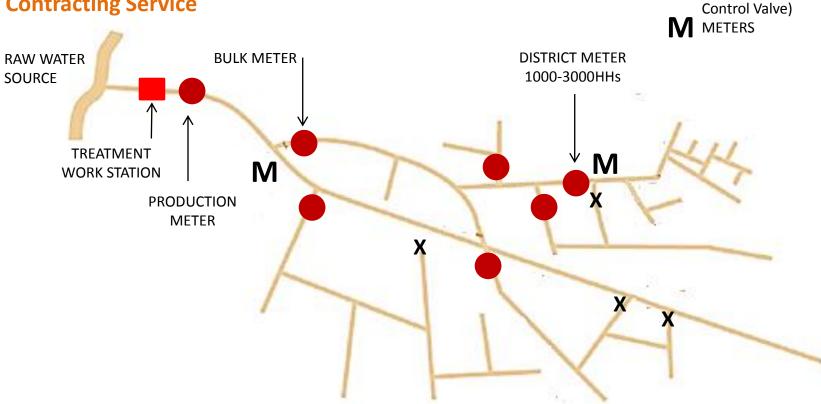

ISOLATION VALVE

Control Valve)

**DISTRICT METER CHAMBER** 

(Flow Meter, Data Logger, Automatic

**ISOLATION VALVE** 

**DISTRICT METER CHAMBER** 

(Flow Meter, Data Logger, Automatic

DISTRICT METER 1000-3000HHs

**DMA Formation Equipment Supplies and Contracting Service** 

PRODUCTION METER

**BULK METER** I

M

**RAW WATER** 

**TREATMENT** 

**WORK STATION** 

**SOURCE** 