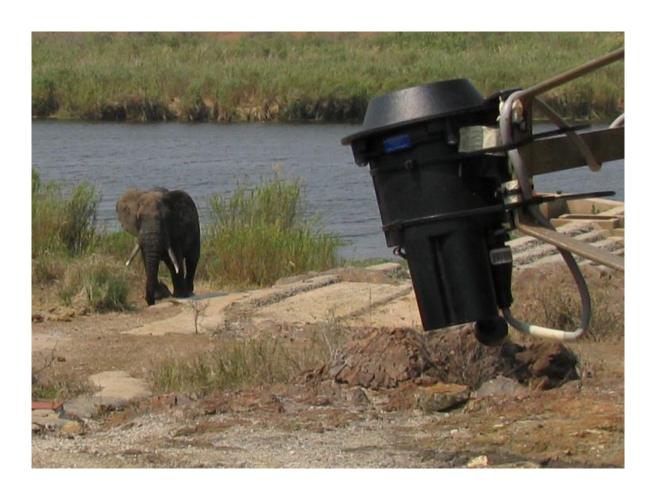

#### Monitor:

**Distribution Pressure** 

**Water Quality** 

Flow and AMR

**PRV** stability

River, reservoir and bore-hole water level

**Pumping station / pump duty monitoring** 

**Environmental studies / Rainfall** 

## **Communication Report**

- View signal strength on map
- Identify location of mobile network antennas
- Triangulate location of logger via signal strength

**Thank You!** 