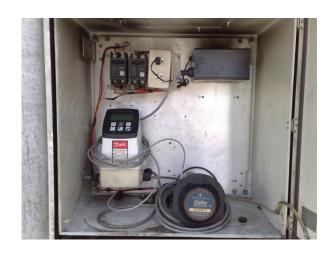

# WaterCore

COMBINATION **PRESSURE** REDUCING AND **SUSTAINING** 

data monitoring Calculation of real

**RAW WATER** 

- leakage volume **Development of NRW**
- **Reduction Works Program**
- Water Adequacy Test / Water Balance
- Isolation of water interruptions during pipe repair and rehabilitation
- Setting of alarms to prevent pipe bursts
- Easy Maintenance