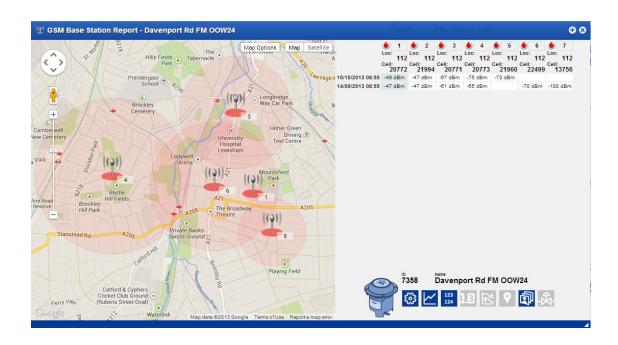

## **Communication Report**

- View signal strength on map
- Identify location of mobile network antennas
- Triangulate location of logger via signal strength

**Thank You!** 