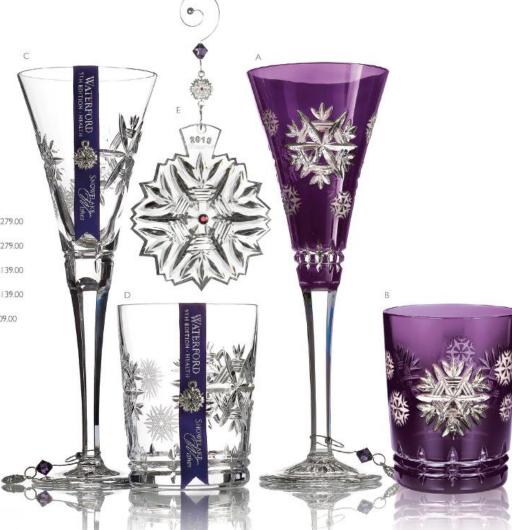

Pictured below from left: 2015 Snowflake Wishes "Health" Flute (clear) with charm, 2015 "Health" Tumbler with charm, 2015 "Health" Amethyst Flute, Ornament "Health", 2015 "Health" Amber Tumbler.

### TWO TURTLE DOVES

Snowflake Wishes

2012

2015 YEAR OF HEALTH

2011

At this time of year our thoughts intuitively turn toward continued health and well-being for all. As precious as a single snowflake, Wishes for Health is illuminated through the robust wedge cuts of Waterford's Glenmore pattern. Accentuated by amethyst colour, the short, beautiful life of the snowflake serves as a reminder of the precious gift of good health.

#### 5TH EDITION WISHES FOR HEALTH

| A | 7176 006 | 2015 Health Amethyst Flute<br>177ml (26.6 cm × 9cm)         | AU\$249.00 - NZ\$279.00 |
|---|----------|-------------------------------------------------------------|-------------------------|
| В | 7176 005 | 2015 Health Amethyst DOF Tumbler<br>350ml (11.4 cm × 8.5cm) | AU\$249.00 - NZ\$279.00 |
| С | 7176 003 | 2015 Health Flute<br>177ml (26.6 cm x 9cm)                  | AU\$129.00 - NZ\$139.00 |
| D | 7176 004 | 2015 Health DOF Tumbler<br>350ml (11.4 cm × 8.5cm)          | AU\$129.00 - NZ\$139.00 |
| Ε | 7176 001 | 2015 Health Ornament                                        | AU\$99.95 - NZ\$109.00  |
|   |          |                                                             |                         |