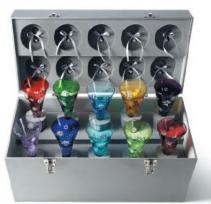

#### LIMITED EDITION EXCLUSIVE

7101 350 Snowflake Coloured Flute (Set of 10) AU\$2,999.00 - NZ\$3,395.00

Snowflake Wishes is ideal for Christmas gift-giving and the festive table, wonderful for weddings and perfect for New Year's celebrations. Collecting all ten editions of Snowflake Wishes creates a remarkable heirloom destined to be passed down for generations to come.

Prestige cased flutes with silver box and satin lining. Made From: Lead Crystal.

- A 2011 Wishes for Joy
- B 2012 Wishes for Courage
- C 2013 Wishes for Goodwill
- D 2014 Wishes for Peace
- E 2015 Wishes for Health
- F 2016 Wishes for Serenity
- G 2017 Wishes for Friendship
- H 2018 Wishes for Happiness
- 1 2019 Wishes for Prosperity
- J 2020 Wishes for Love