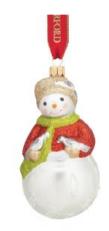

7172 001 Lismore Lauren Pearl Snowman 15cm x 9cm AU\$79.95 - NZ\$88.95

7172 003 Lismore Leo Pearl Snowman 12cm x 6cm AU\$79.95 – NZ\$88.95

7172 017 Red Snowflake Tree Topper 30cm x 10cm AU\$149.00 - NZ\$169.00