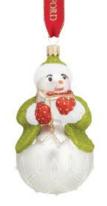

7172 001 Lismore Lauren Pearl Snowman 15cm x 9cm AU\$79.95 - NZ\$88.95

7172 003 Lismore Leo Pearl Snowman 12cm x 6cm AU\$79.95 – NZ\$88.95

7172 017 Red Snowflake Tree Topper 30cm x 10cm AU\$149.00 - NZ\$169.00