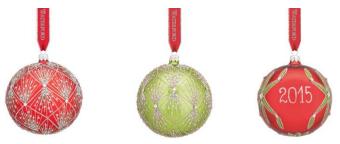

Holiday Heirlaams NOSTALGIA COLLECTION

Waterford Holiday Heirlooms Christmas 2015 provides high-end, blown glass ornaments made in Eastern Europe and are reflective of the traditions of the Waterford brand. The Nostalgia collection features ornaments inspired by Christmas traditions. Each ornament is beautifully presented in a red Waterford box.

WATERFORD

7172 011 Lismore 2015 Dated Red Ball 10cm AU\$79.95 - NZ\$88.95

7172 012 Baby's First Rocking Horse 10cm AU\$79.95 - NZ\$88.95

7172 008 Bright Green Tinsel Ball 10cm AU\$79.95 - NZ\$88.95

7172 013 Holly Glitter Ice Skates 8cm x 6cm AU\$79.95 - NZ\$88.95