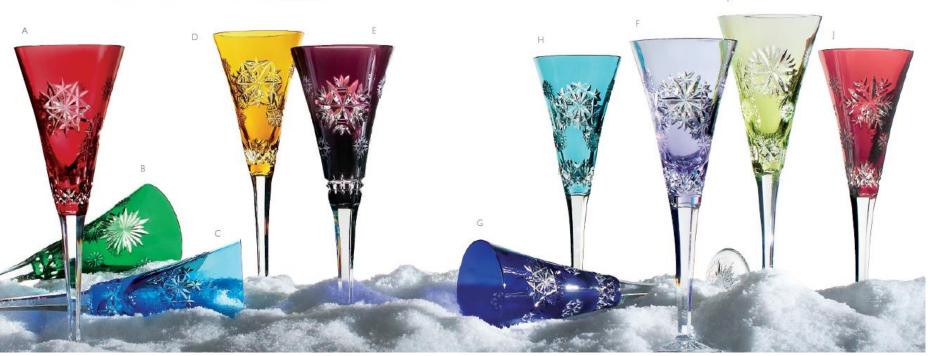

#### LIMITED EDITION EXCLUSIVE

7101 350 Snowflake Coloured Flute (Set of 10) AU\$2,999.00 - NZ\$3,395.00

Snowflake Wishes is ideal for Christmas gift-giving and the festive table, wonderful for weddings and perfect for New Year's celebrations. Collecting all ten editions of Snowflake Wishes creates a remarkable heirloom destined to be passed down for generations to come.

Prestige cased flutes with silver box and satin lining. Made From: Lead Crystal.

- A 2011 Wishes for Joy
- B 2012 Wishes for Courage
- C 2013 Wishes for Goodwill
- D 2014 Wishes for Peace
- E 2015 Wishes for Health
- F 2016 Wishes for Serenity
- G 2017 Wishes for Friendship
- H 2018 Wishes for Happiness
- 1 2019 Wishes for Prosperity
- J 2020 Wishes for Love