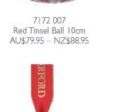

WATERFORD

7172 011 Lismore 2015 Dated Red Ball 10cm AU\$79.95 - NZ\$88.95

7172 012 Baby's First Rocking Horse 10cm AU\$79.95 - NZ\$88.95

7172 008 Bright Green Tinsel Ball 10cm AU\$79.95 - NZ\$88.95

7172 013 Holly Glitter Ice Skates 8cm x 6cm AU\$79.95 - NZ\$88.95