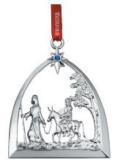

7173 005 2015 Nativity Passage to Bethlehem 8cm x 6cm AU\$49.95 – NZ\$55.95

7173 007 2015 Angel 8cm x 6cm AU\$49.95 - NZ\$55.95