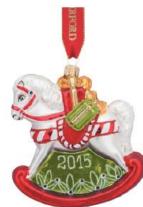

WATERFORD

7172 011 Lismore 2015 Dated Red Ball 10cm AU\$79.95 - NZ\$88.95

7172 012 Baby's First Rocking Horse 10cm AU\$79.95 - NZ\$88.95

7172 008 Bright Green Tinsel Ball 10cm AU\$79.95 - NZ\$88.95

7172 013 Holly Glitter Ice Skates 8cm x 6cm AU\$79.95 - NZ\$88.95