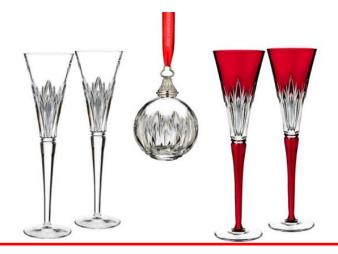

### **Times Square Collection**

Nearly one billion people unite around the world to watch mesmerised as the glittering Waterford Crystal Ball drops at the stroke of midnight in Times Square New York, signalling the beginning of a brand new year full of hope.

For more than a decade, dazzling Waterford crystal triangles have adorned the Times Square New Year's Eve Ball. Each year, Waterford designers introduce a new signature cut crystal pattern to become part of a series of crystal sentiments, each annual masterpiece is then incorporated into the Waterford Crystal Times Square New Year's Eve Ball.

Pictured below from left: Times Square 2016 Flute (clear), Times Square 2016 Ball Ornament and Times Square 2016 Ruby Flute Pair. Also available, Times Square 2016 Snowglobe. Times Square 2016 Masterpiece Ball 15cm and Times Square 2016 Replica Ball 10cm.

Times Square

7175 001 Times Square 2016 Ball Ornament 11cm AU\$129.00 - NZ\$139.00

7175 004 Times Square 2016 Snowglobe 10cm AU\$79.95 - NZ\$88.95

7175 002 Times Square 2016 Flute Pair 28cm x 8cm AU\$199.00 - NZ\$219.00

7175 003 Times Square 2016 Ruby Flute Pair 28cm x 8cm AU\$449.00 - NZ\$499.00

7175 005 Times Square 2016 Replica Ball Ornament 10cm AU\$49.95 – NZ\$55.95

7175 006 Times Square 2016 Masterpiece Ball Ornament 15cm AU\$89.95 – NZ\$99.95