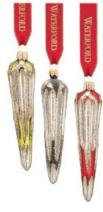

7172 009 Icicles Set of 3 10cm x 2cm AU\$149.00 - NZ\$169.00

7172 014 Three Gifts of Christmas 5cm x 4cm AU\$149.00 - NZ\$169.00

Holiday Heirlaams

\*\*\* WATERFORD

7172 019 Santa with List Cookie Jar 22cm x 27cm x 21cm AU\$199.00 – NZ\$219.00