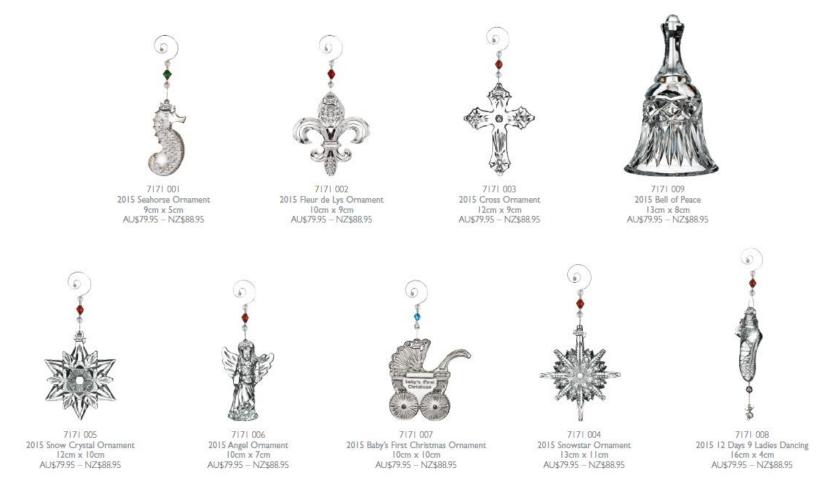

### Annual Ornaments Collection

The Waterford Annual Christmas ornament range includes Christmas tree decorations beautifully rendered in stunning crystal with iconic designs like angels, snowflakes and more.

Annual Ornaments COLLECTION

The Waterford Annual Christmas ornament range includes Christmas tree decorations beautifully rendered in stunning arystal with iconic designs like angels, snowflakes and more.