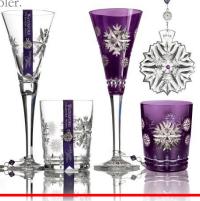

### Snowflake Collection

The striking Waterford Crystal Snowflake Wishes collection is a distinctive 10 year series of highly collectable cut crystal heirloom pieces. Snowflake Wishes includes sparkling annual ornaments, champagne flutes, barware and giftware with each year presenting a global wish. Beginning in 2011 and concluding in 2020, the aspirational theme for 2015 "Year of Health" is illuminated through the robust wedge cuts of Waterford's Glenmore pattern and accentuated by beautiful amethyst colour.

The **Snowflake Wishes** collection presents a precious seasonal theme with universal appeal. Packaged in distinctive silver gift boxes with satin lining, the annual theme colour is echoed in a satin ribbon and silver charm adorning flutes and barware - the annual charms are collectable and are designed to be added to the Waterford Charm Bracelet each year over the series.

Pictured below from left: 2015 Snowflake Wishes "Health" Flute (clear) with charm, 2015 "Health" Tumbler with charm, 2015 "Health" Amethyst Flute, Ornament "Health", 2015 "Health" Amber Tumbler.

### TWO TURTLE DOVES

Snowflake Wishes

2012

2015 YEAR OF HEALTH

2011

At this time of year our thoughts intuitively turn toward continued health and well-being for all. As precious as a single snowflake, Wishes for Health is illuminated through the robust wedge cuts of Waterford's Glenmore pattern. Accentuated by amethyst colour, the short, beautiful life of the snowflake serves as a reminder of the precious gift of good health.

#### 5TH EDITION WISHES FOR HEALTH

| A | 7176 006 | 2015 Health Amethyst Flute<br>177ml (26.6 cm × 9cm)         | AU\$249.00 - NZ\$279.00 |
|---|----------|-------------------------------------------------------------|-------------------------|
| В | 7176 005 | 2015 Health Amethyst DOF Tumbler<br>350ml (11.4 cm × 8.5cm) | AU\$249.00 - NZ\$279.00 |
| С | 7176 003 | 2015 Health Flute<br>177ml (26.6 cm x 9cm)                  | AU\$129.00 - NZ\$139.00 |
| D | 7176 004 | 2015 Health DOF Tumbler<br>350ml (11.4 cm × 8.5cm)          | AU\$129.00 - NZ\$139.00 |
| Ε | 7176 001 | 2015 Health Ornament                                        | AU\$99.95 - NZ\$109.00  |
|   |          |                                                             |                         |