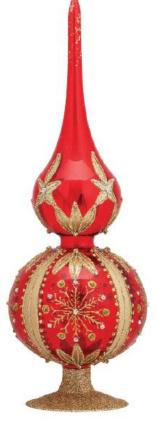

7172 009 Icicles Set of 3 10cm x 2cm AU\$149.00 - NZ\$169.00

7172 014 Three Gifts of Christmas 5cm x 4cm AU\$149.00 - NZ\$169.00

Holiday Heirlaams

\*\*\* WATERFORD

7172 019 Santa with List Cookie Jar 22cm x 27cm x 21cm AU\$199.00 – NZ\$219.00