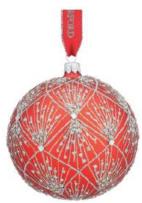

### TWO TURTLE DOVES

Snowflake Wishes

2012

2015 YEAR OF HEALTH

2011

At this time of year our thoughts intuitively turn toward continued health and well-being for all. As precious as a single snowflake, Wishes for Health is illuminated through the robust wedge cuts of Waterford's Glenmore pattern. Accentuated by amethyst colour, the short, beautiful life of the snowflake serves as a reminder of the precious gift of good health.

#### 5TH EDITION WISHES FOR HEALTH

| A | 7176 006 | 2015 Health Amethyst Flute<br>177ml (26.6 cm × 9cm)         | AU\$249.00 - NZ\$279.00 |
|---|----------|-------------------------------------------------------------|-------------------------|
| В | 7176 005 | 2015 Health Amethyst DOF Tumbler<br>350ml (11.4 cm × 8.5cm) | AU\$249.00 - NZ\$279.00 |
| С | 7176 003 | 2015 Health Flute<br>177ml (26.6 cm x 9cm)                  | AU\$129.00 - NZ\$139.00 |
| D | 7176 004 | 2015 Health DOF Tumbler<br>350ml (11.4 cm × 8.5cm)          | AU\$129.00 - NZ\$139.00 |
| Ε | 7176 001 | 2015 Health Ornament                                        | AU\$99.95 - NZ\$109.00  |
|   |          |                                                             |                         |