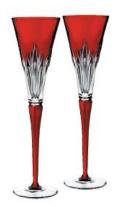

### Snowflake Collection

The striking Waterford Crystal Snowflake Wishes collection is a distinctive 10 year series of highly collectable cut crystal heirloom pieces. Snowflake Wishes includes sparkling annual ornaments, champagne flutes, barware and giftware with each year presenting a global wish. Beginning in 2011 and concluding in 2020, the aspirational theme for 2015 "Year of Health" is illuminated through the robust wedge cuts of Waterford's Glenmore pattern and accentuated by beautiful amethyst colour.

The **Snowflake Wishes** collection presents a precious seasonal theme with universal appeal. Packaged in distinctive silver gift boxes with satin lining, the annual theme colour is echoed in a satin ribbon and silver charm adorning flutes and barware - the annual charms are collectable and are designed to be added to the Waterford Charm Bracelet each year over the series.

Pictured below from left: 2015 Snowflake Wishes "Health" Flute (clear) with charm, 2015 "Health" Tumbler with charm, 2015 "Health" Amethyst Flute, Ornament "Health", 2015 "Health" Amber Tumbler.

### TWO TURTLE DOVES

Snowflake Wishes

2012

2015 YEAR OF HEALTH

2011

At this time of year our thoughts intuitively turn toward continued health and well-being for all. As precious as a single snowflake, Wishes for Health is illuminated through the robust wedge cuts of Waterford's Glenmore pattern. Accentuated by amethyst colour, the short, beautiful life of the snowflake serves as a reminder of the precious gift of good health.

#### 5TH EDITION WISHES FOR HEALTH

| A | 7176 006 | 2015 Health Amethyst Flute<br>177ml (26.6 cm × 9cm)         | AU\$249.00 - NZ\$279.00 |
|---|----------|-------------------------------------------------------------|-------------------------|
| В | 7176 005 | 2015 Health Amethyst DOF Tumbler<br>350ml (11.4 cm × 8.5cm) | AU\$249.00 - NZ\$279.00 |
| С | 7176 003 | 2015 Health Flute<br>177ml (26.6 cm x 9cm)                  | AU\$129.00 - NZ\$139.00 |
| D | 7176 004 | 2015 Health DOF Tumbler<br>350ml (11.4 cm × 8.5cm)          | AU\$129.00 - NZ\$139.00 |
| Ε | 7176 001 | 2015 Health Ornament                                        | AU\$99.95 - NZ\$109.00  |
|   |          |                                                             |                         |