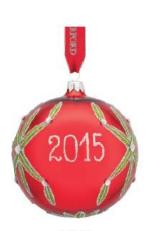

WATERFORD

7172 011 Lismore 2015 Dated Red Ball 10cm AU\$79.95 - NZ\$88.95

7172 012 Baby's First Rocking Horse 10cm AU\$79.95 - NZ\$88.95

7172 008 Bright Green Tinsel Ball 10cm AU\$79.95 - NZ\$88.95

7172 013 Holly Glitter Ice Skates 8cm x 6cm AU\$79.95 - NZ\$88.95