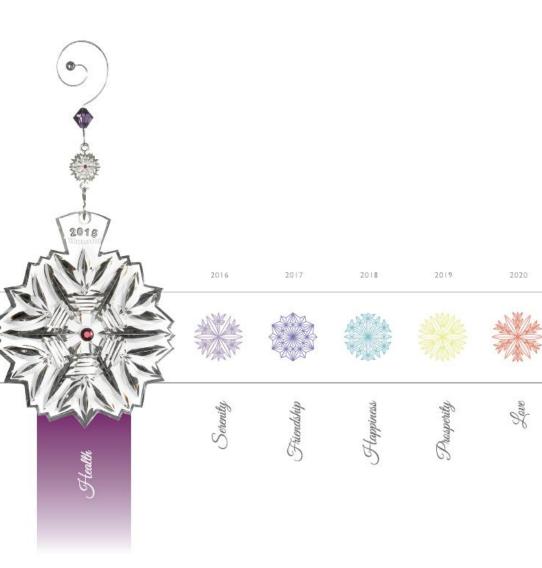

### Snowflake Collection

The striking Waterford Crystal Snowflake Wishes collection is a distinctive 10 year series of highly collectable cut crystal heirloom pieces. Snowflake Wishes includes sparkling annual ornaments, champagne flutes, barware and giftware with each year presenting a global wish. Beginning in 2011 and concluding in 2020, the aspirational theme for 2015 "Year of Health" is illuminated through the robust wedge cuts of Waterford's Glenmore pattern and accentuated by beautiful amethyst colour.

### TWO TURTLE DOVES

Snowflake Wishes

2012

2015 YEAR OF HEALTH

2011

At this time of year our thoughts intuitively turn toward continued health and well-being for all. As precious as a single snowflake, Wishes for Health is illuminated through the robust wedge cuts of Waterford's Glenmore pattern. Accentuated by amethyst colour, the short, beautiful life of the snowflake serves as a reminder of the precious gift of good health.

Prestige cased flutes with silver box and satin lining. Made From: Lead Crystal.

- A 2011 Wishes for Joy
- B 2012 Wishes for Courage
- C 2013 Wishes for Goodwill
- D 2014 Wishes for Peace
- E 2015 Wishes for Health
- F 2016 Wishes for Serenity
- G 2017 Wishes for Friendship
- H 2018 Wishes for Happiness
- 1 2019 Wishes for Prosperity
- J 2020 Wishes for Love