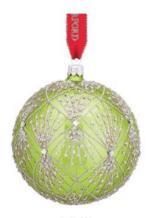

#### LIMITED EDITION EXCLUSIVE

7101 350 Snowflake Coloured Flute (Set of 10) AU\$2,999.00 - NZ\$3,395.00

Snowflake Wishes is ideal for Christmas gift-giving and the festive table, wonderful for weddings and perfect for New Year's celebrations. Collecting all ten editions of Snowflake Wishes creates a remarkable heirloom destined to be passed down for generations to come.

Prestige cased flutes with silver box and satin lining. Made From: Lead Crystal.

- A 2011 Wishes for Joy
- B 2012 Wishes for Courage
- C 2013 Wishes for Goodwill
- D 2014 Wishes for Peace
- E 2015 Wishes for Health
- F 2016 Wishes for Serenity
- G 2017 Wishes for Friendship
- H 2018 Wishes for Happiness
- 1 2019 Wishes for Prosperity
- J 2020 Wishes for Love