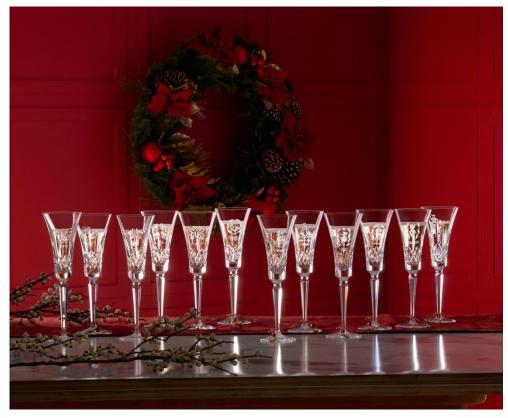

#### LIMITED EDITION EXCLUSIVE

7101 350 Snowflake Coloured Flute (Set of 10) AU\$2,999.00 - NZ\$3,395.00

Snowflake Wishes is ideal for Christmas gift-giving and the festive table, wonderful for weddings and perfect for New Year's celebrations. Collecting all ten editions of Snowflake Wishes creates a remarkable heirloom destined to be passed down for generations to come.

Prestige cased flutes with silver box and satin lining. Made From: Lead Crystal.

- A 2011 Wishes for Joy
- B 2012 Wishes for Courage
- C 2013 Wishes for Goodwill
- D 2014 Wishes for Peace
- E 2015 Wishes for Health
- F 2016 Wishes for Serenity
- G 2017 Wishes for Friendship
- H 2018 Wishes for Happiness
- 1 2019 Wishes for Prosperity
- J 2020 Wishes for Love