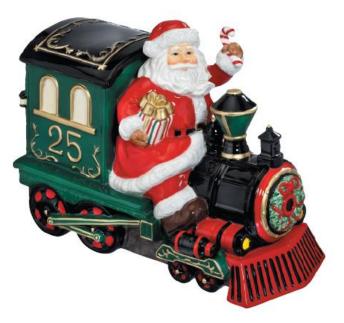

7172 018 Santa on Train Cookie Jar 30cm x 21cm x 15cm AU\$199.00 – NZ\$219.00

11ph COLLECTION Beautifully detailed silver-plated Christmas ornaments. Individually boxed.

7173 001 2015 Baby's First Christmas 12cm AU\$49.95 – NZ\$55.95