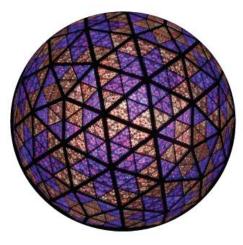

### **Times Square Collection**

Nearly one billion people unite around the world to watch mesmerised as the glittering Waterford Crystal Ball drops at the stroke of midnight in Times Square New York, signalling the beginning of a brand new year full of hope.

For more than a decade, dazzling Waterford crystal triangles have adorned the Times Square New Year's Eve Ball. Each year, Waterford designers introduce a new signature cut crystal pattern to become part of a series of crystal sentiments, each annual masterpiece is then incorporated into the Waterford Crystal Times Square New Year's Eve Ball.

#### THE GREATEST GIFTS COLLECTION

The Waterford Crystal Times Square New Year's Eve Ball Greatest Gifts Collection is a distinctive ten year issue of crystal ornaments, sternware and giftware sharing the common thread of international generosity. Beginning with "The Gift of Imagination", in 2014 and concluding in 2023 with "The Gift of Love," each annual edition of the Greatest Gifts series will depict a "Gift" – a theme of global aspiration whose value is universally treasured. Waterford designers will create a signature cut crystal design for each edition which will be incorporated into the Waterford Crystal Times Square New Year's Eve Ball.

2016 THE GIFT OF WONDER

The gift of wonder provides fertile soil to nourish the seeds of knowledge and achievement. Our fascination with the unknown and unexplored takes us to new vistas which ultimately awe and inspire.