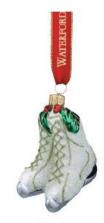

WATERFORD

7172 011 Lismore 2015 Dated Red Ball 10cm AU\$79.95 - NZ\$88.95

7172 012 Baby's First Rocking Horse 10cm AU\$79.95 - NZ\$88.95

7172 008 Bright Green Tinsel Ball 10cm AU\$79.95 - NZ\$88.95

7172 013 Holly Glitter Ice Skates 8cm x 6cm AU\$79.95 - NZ\$88.95