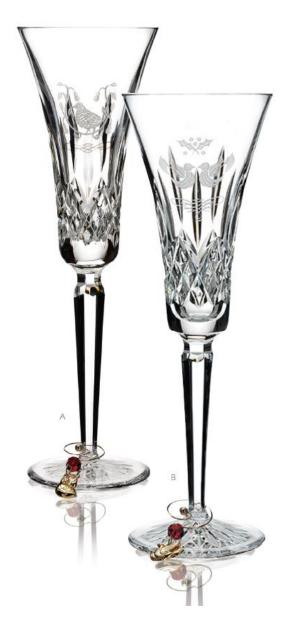

Pictured below from left: 2015 Snowflake Wishes "Health" Flute (clear) with charm, 2015 "Health" Tumbler with charm, 2015 "Health" Amethyst Flute, Ornament "Health", 2015 "Health" Amber Tumbler.

#### 5TH EDITION WISHES FOR HEALTH

| A | 7176 006 | 2015 Health Amethyst Flute<br>177ml (26.6 cm × 9cm)         | AU\$249.00 - NZ\$279.00 |
|---|----------|-------------------------------------------------------------|-------------------------|
| В | 7176 005 | 2015 Health Amethyst DOF Tumbler<br>350ml (11.4 cm × 8.5cm) | AU\$249.00 - NZ\$279.00 |
| С | 7176 003 | 2015 Health Flute<br>177ml (26.6 cm x 9cm)                  | AU\$129.00 - NZ\$139.00 |
| D | 7176 004 | 2015 Health DOF Tumbler<br>350ml (11.4 cm × 8.5cm)          | AU\$129.00 - NZ\$139.00 |
| Ε | 7176 001 | 2015 Health Ornament                                        | AU\$99.95 - NZ\$109.00  |
|   |          |                                                             |                         |