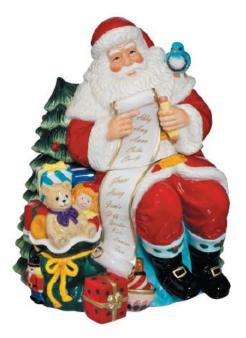

7172 009 Icicles Set of 3 10cm x 2cm AU\$149.00 - NZ\$169.00

7172 014 Three Gifts of Christmas 5cm x 4cm AU\$149.00 - NZ\$169.00

Holiday Heirlaams

\*\*\* WATERFORD

7172 019 Santa with List Cookie Jar 22cm x 27cm x 21cm AU\$199.00 – NZ\$219.00