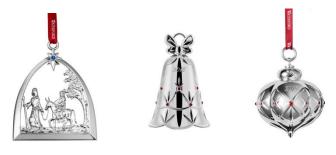

### Silver Collection

Beautifully detailed silver-plated Christmas ornaments that are individually boxed making them the perfect choice for a treasured Christmas gift.

\*ENDS\*

Australia: Waterford Christmas is available online www.waterfordcrystal.com.au or at David Jones, Myer, Peter's of Kensington, Habitat and Minimax. For enquiries please contact 1300 852 022

7172 018 Santa on Train Cookie Jar 30cm x 21cm x 15cm AU\$199.00 – NZ\$219.00

11ph COLLECTION Beautifully detailed silver-plated Christmas ornaments. Individually boxed.

7173 001 2015 Baby's First Christmas 12cm AU\$49.95 – NZ\$55.95

7173 002 2015 Lismore Bell 10cm AU\$49.95 – NZ\$55.95

7173 003 2015 Lismore Ball 10cm x 8cm AU\$49.95 – NZ\$55.95

7173 004 2015 Annual Snowflake 12cm x 10cm AU\$49.95 - NZ\$55.95

7173 006 2015 Five Golden Rings 8cm x 5cm AU\$49,95 – NZ\$55,95

7173 005 2015 Nativity Passage to Bethlehem 8cm x 6cm AU\$49.95 – NZ\$55.95

7173 007 2015 Angel 8cm x 6cm AU\$49.95 - NZ\$55.95