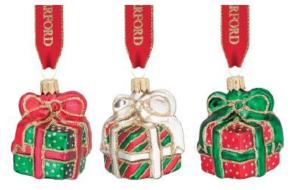

7172 009 Icicles Set of 3 10cm x 2cm AU\$149.00 - NZ\$169.00

7172 014 Three Gifts of Christmas 5cm x 4cm AU\$149.00 - NZ\$169.00

Holiday Heirlaams

\*\*\* WATERFORD

7172 019 Santa with List Cookie Jar 22cm x 27cm x 21cm AU\$199.00 – NZ\$219.00