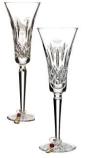

#### 12 DAYS OF CHRISTMAS LISMORE EDITION YEAR I

| Α | 7174 001 | Lismore Partridge Flute | AU\$129.00 - NZ\$139.00 |  |  |  |
|---|----------|-------------------------|-------------------------|--|--|--|
|   |          | 200ml (28cm × 8cm)      |                         |  |  |  |

B 7174 002 Lismore Two Turtle Doves Flute AU\$129.00 – NZ\$139.00 200ml (28cm x 8cm)

On the second day of Christmas my true love gave to me...