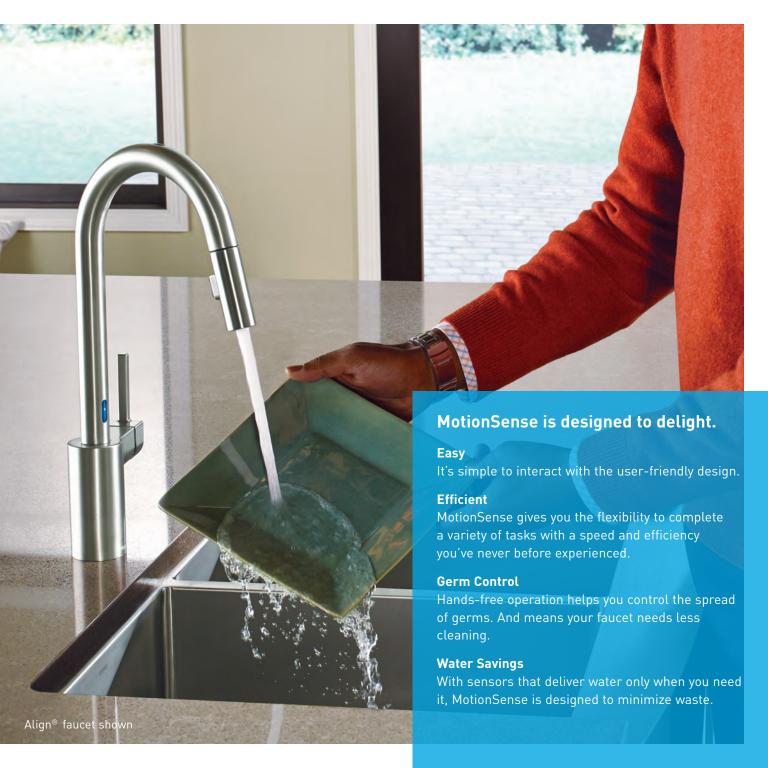

# In touch with your needs. Not with your hands.

Every aspect of MotionSense was designed to delight. With the ideal combination of intelligent, yet simple-to-use, technology, MotionSense makes using a kitchen faucet easier, more convenient and more rewarding than ever.