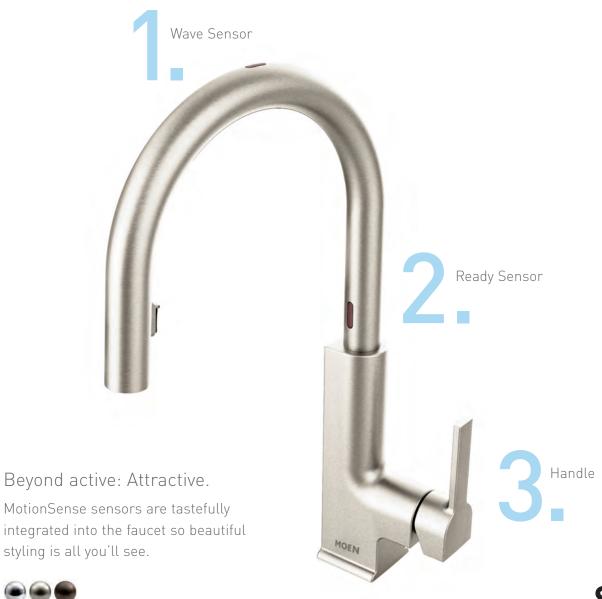

### Three ways MotionSense responds to you.

Want to rinse off a plate on the way to the dishwasher? Need to wash your hands when they are covered in cookie dough? Or are you just grabbing a quick glass of water? MotionSense features two unique sensors that intuitively understand what you're trying to do and act like another set of invisible hands—turning the water on and off just when you need it. Combined with the standard handle operation, accomplishing nearly any task with MotionSense is as easy as 1-2-3.

#### **MOTIONSENSE FINISH OPTIONS**

Chrome (C), Spot Resist™ Stainless (SRS), Oil Rubbed Bronze (ORB) Available on Arbor® and Brantford™ only. STo® faucet shown