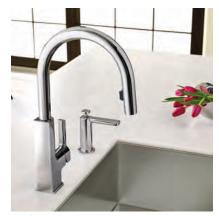

#### **MOTIONSENSE FINISH OPTIONS**

Chrome (C), Spot Resist™ Stainless (SRS), Oil Rubbed Bronze (ORB) Available on Arbor® and Brantford™ only. STo® faucet shown