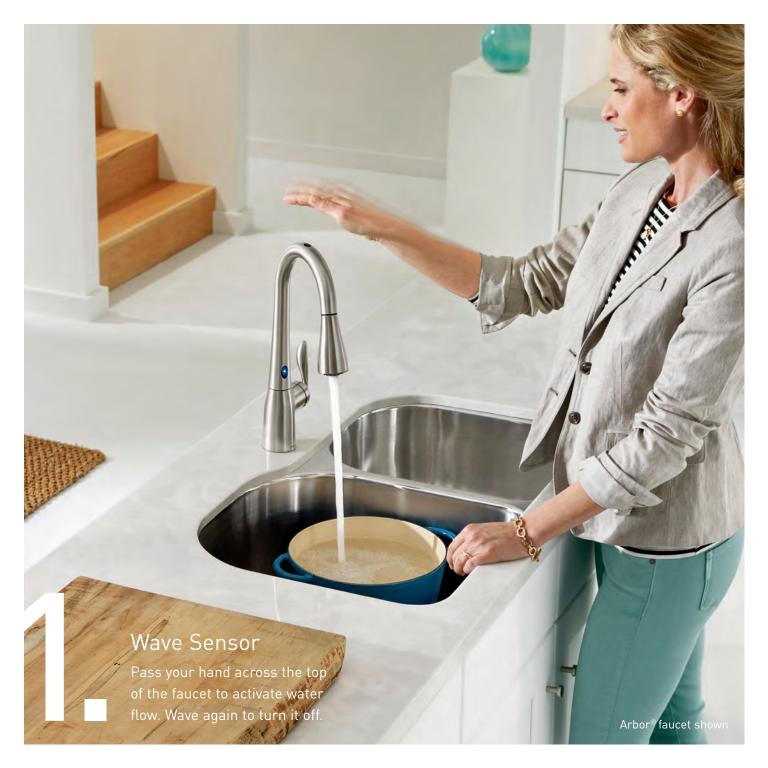

### Three ways MotionSense responds to you.

Want to rinse off a plate on the way to the dishwasher? Need to wash your hands when they are covered in cookie dough? Or are you just grabbing a quick glass of water? MotionSense features two unique sensors that intuitively understand what you're trying to do and act like another set of invisible hands—turning the water on and off just when you need it. Combined with the standard handle operation, accomplishing nearly any task with MotionSense is as easy as 1-2-3.

# In touch with your needs. Not with your hands.

Every aspect of MotionSense was designed to delight. With the ideal combination of intelligent, yet simple-to-use, technology, MotionSense makes using a kitchen faucet easier, more convenient and more rewarding than ever.