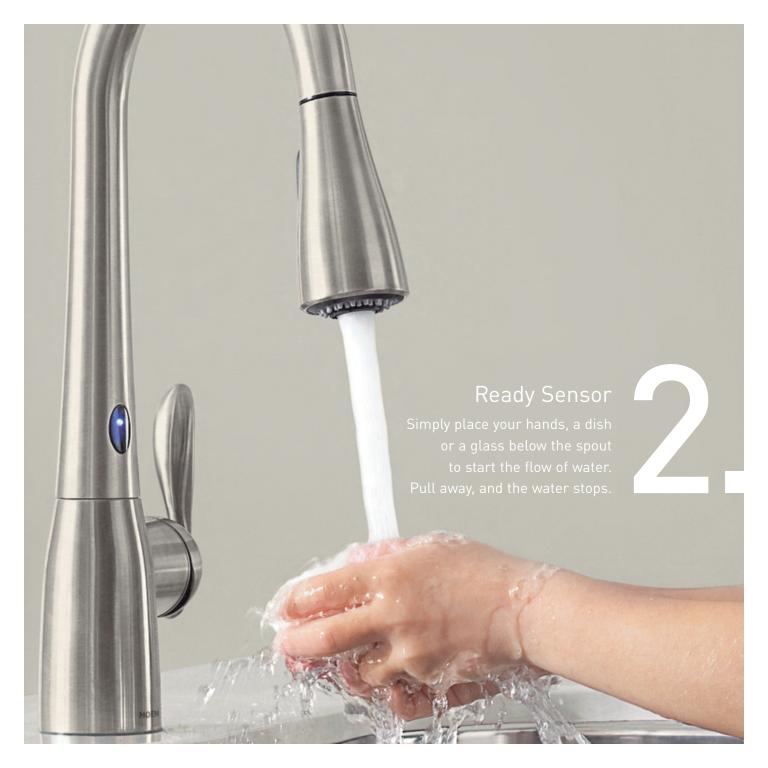

### Three ways MotionSense responds to you.

Want to rinse off a plate on the way to the dishwasher? Need to wash your hands when they are covered in cookie dough? Or are you just grabbing a quick glass of water? MotionSense features two unique sensors that intuitively understand what you're trying to do and act like another set of invisible hands—turning the water on and off just when you need it. Combined with the standard handle operation, accomplishing nearly any task with MotionSense is as easy as 1-2-3.

# In touch with your needs. Not with your hands.

Every aspect of MotionSense was designed to delight. With the ideal combination of intelligent, yet simple-to-use, technology, MotionSense makes using a kitchen faucet easier, more convenient and more rewarding than ever.