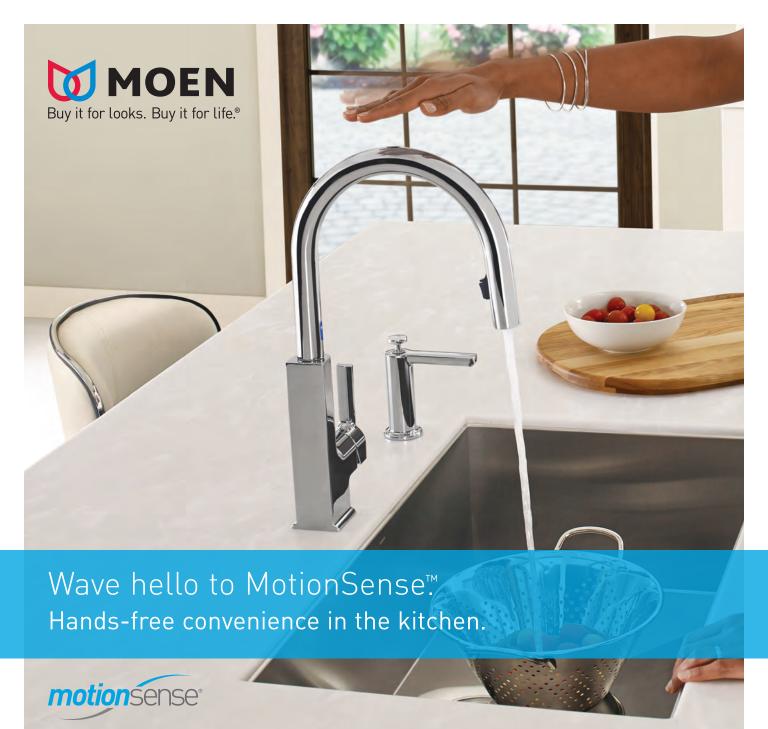

STō®

Align®

Brantford™

Arbor®

MotionSense<sup>™</sup> lets you set things in motion with just a wave of your hand. This innovative, hands-free system starts and stops water flow based only on your movements. Nothing is easier or more convenient.

## Hands-free operation no other faucet can touch.

### Three ways MotionSense responds to you.

Want to rinse off a plate on the way to the dishwasher? Need to wash your hands when they are covered in cookie dough? Or are you just grabbing a quick glass of water? MotionSense features two unique sensors that intuitively understand what you're trying to do and act like another set of invisible hands—turning the water on and off just when you need it. Combined with the standard handle operation, accomplishing nearly any task with MotionSense is as easy as 1-2-3.

# In touch with your needs. Not with your hands.

Every aspect of MotionSense was designed to delight. With the ideal combination of intelligent, yet simple-to-use, technology, MotionSense makes using a kitchen faucet easier, more convenient and more rewarding than ever.