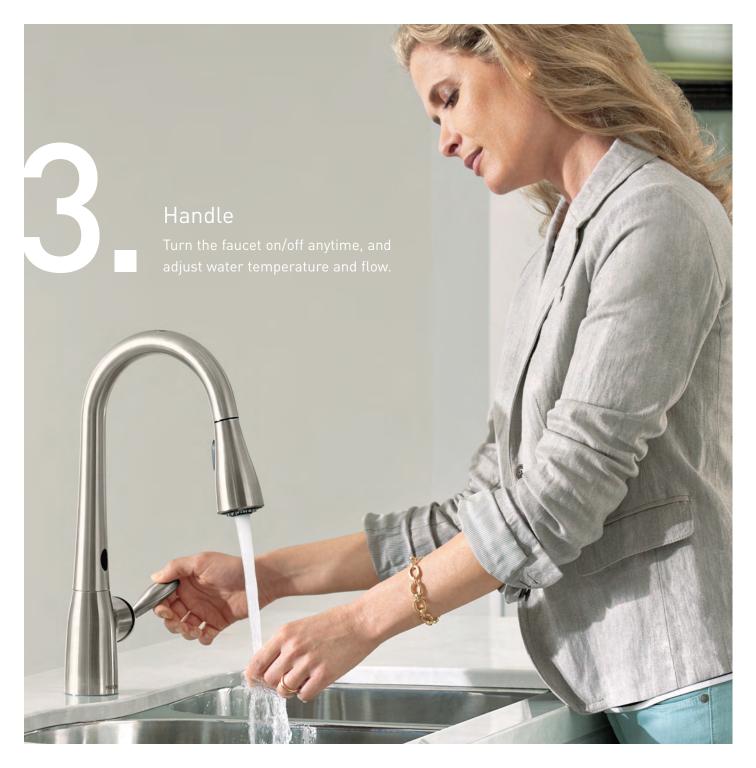

### Three ways MotionSense responds to you.

Want to rinse off a plate on the way to the dishwasher? Need to wash your hands when they are covered in cookie dough? Or are you just grabbing a quick glass of water? MotionSense features two unique sensors that intuitively understand what you're trying to do and act like another set of invisible hands—turning the water on and off just when you need it. Combined with the standard handle operation, accomplishing nearly any task with MotionSense is as easy as 1-2-3.