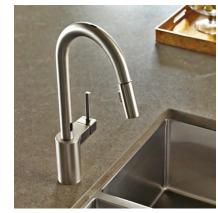

#### **MOTIONSENSE FINISH OPTIONS**

Chrome (C), Spot Resist™ Stainless (SRS), Oil Rubbed Bronze (ORB) Available on Arbor® and Brantford™ only. STo® faucet shown