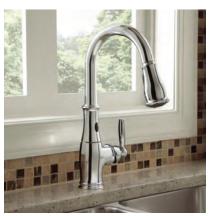

#### **MOTIONSENSE FINISH OPTIONS**

Chrome (C), Spot Resist™ Stainless (SRS), Oil Rubbed Bronze (ORB) Available on Arbor® and Brantford™ only. STo® faucet shown