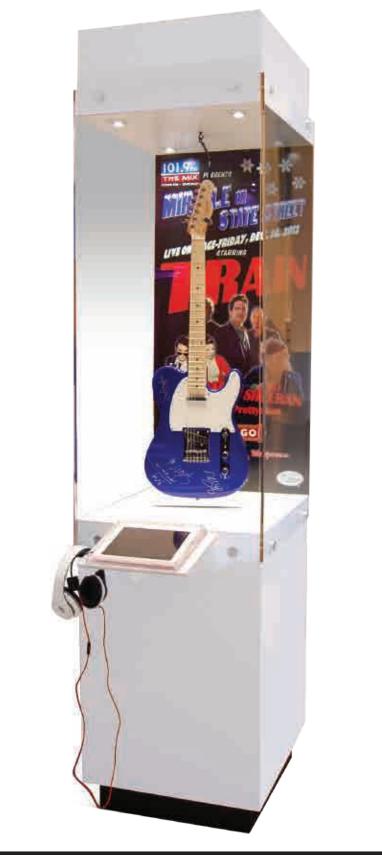

# THE VAULT by Emily Mackie Signage & Wayfinding

Custom cut acrylic frames & signage

www.geminibuildsit.com

Visual Merchandising Display

www.geminibuildsit.com

Configure acrylic to showcase your brand