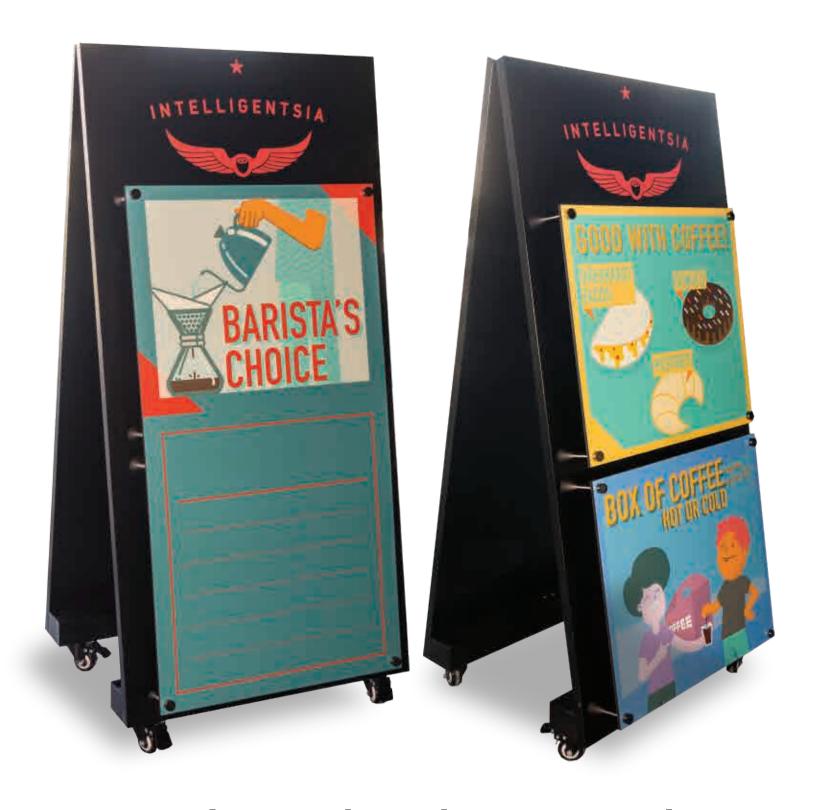

# THE VAULT by Emily Mackie Signage & Wayfinding

Custom cut acrylic frames & signage

www.geminibuildsit.com

Visual Merchandising Display

www.geminibuildsit.com

Configure acrylic to showcase your brand