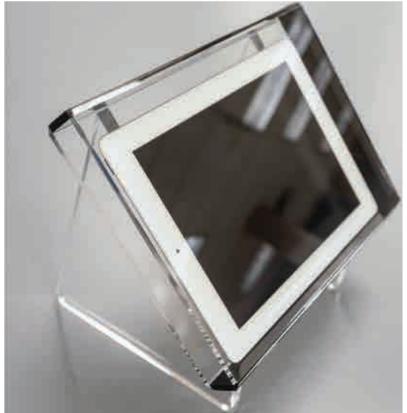

Acrylic Cases & Vitrines

A Harley-Davidson® motorcycle had drifted over 4,000 miles across the Pacific Ocean after being washed away during the devastating tsunami that struck Japan in 2011. At the request of its owner, Ikuo Yokoyama, the remains of this 2004 Harley-Davidson® Night Train™ is on display at the Harley-Davidson Museum® as a memorial to the tragedy that claimed more than 15,000 lives.