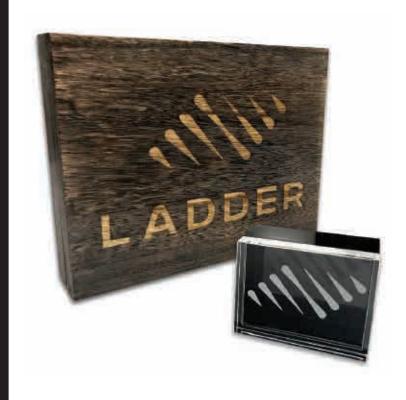

om

# THE VAULT by Emily Mackie Signage & Wayfinding

Custom cut acrylic frames & signage





www.geminibuildsit.com



Visual Merchandising Display







www.geminibuildsit.com









Configure acrylic to showcase your brand





# Custom art creation & collaboration





www.geminibuildsit.com









Dramatize
your space
with gallery walls











www.geminibuildsit.com

# Framing







Ask us how to accelerate your growth

Think Gemini, and rethink your business





www.geminibuildsit.com



**Custom Framing** 







www.geminibuildsit.com



Music & Sports Memorabilia







www.geminibuildsit.com









www.geminibuildsit.com

# Acrylic











www.geminibuildsit.com











www.geminibuildsit.com











www.geminibuildsit.com



**Custom Laser Engraving** 









www.geminibuildsit.com



**Custom Laser Cutting** 









www.geminibuildsit.com



Acrylic Cases & Vitrines





A Harley-Davidson® motorcycle had drifted over 4,000 miles across the Pacific Ocean after being washed away during the devastating tsunami that struck Japan in 2011. At the request of its owner, Ikuo Yokoyama, the remains of this 2004 Harley-Davidson® Night Train™ is on display at the Harley-Davidson Museum® as a memorial to the tragedy that claimed more than 15,000 lives.



www.geminibuildsit.com









With a huge base of
raw material
always on hand,
we can create
fast turnarounds
based on your needs



## Codes for Acrylic

FF - 1/8" Framing grade acrylic - Paper or Poly covering

FF098 - .098 Framing grade acrylic - Paper

BFM - .098 Blue film acrylic

BFM060 -