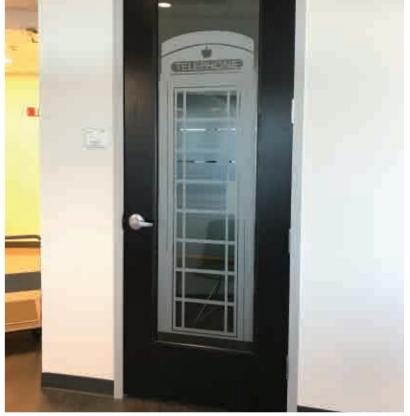

# THE VAULT by Emily Mackie Signage & Wayfinding

Custom cut acrylic frames & signage

www.geminibuildsit.com

Visual Merchandising Display

www.geminibuildsit.com

Configure acrylic to showcase your brand