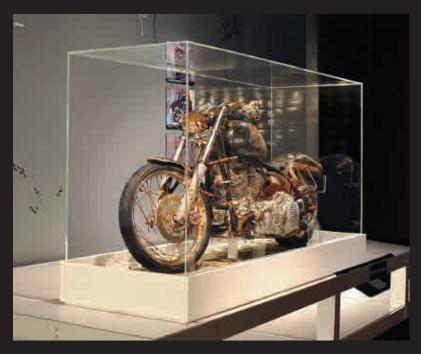

Acrylic Cases & Vitrines

A Harley-Davidson® motorcycle had drifted over 4,000 miles across the Pacific Ocean after being washed away during the devastating tsunami that struck Japan in 2011. At the request of its owner, Ikuo Yokoyama, the remains of this 2004 Harley-Davidson® Night Train™ is on display at the Harley-Davidson Museum® as a memorial to the tragedy that claimed more than 15,000 lives.