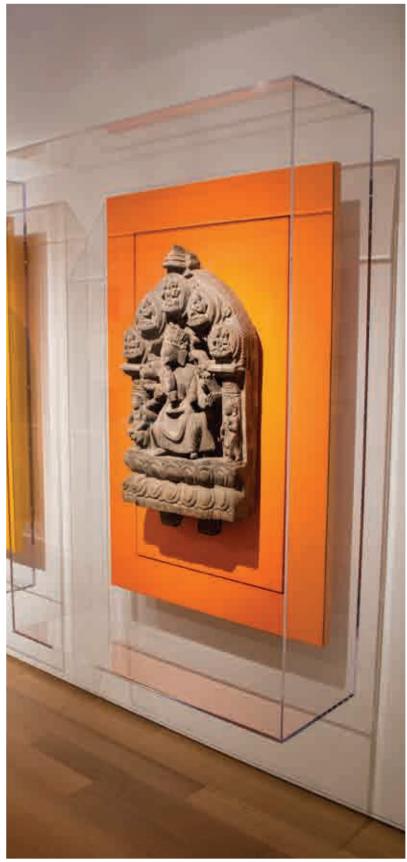

Acrylic Cases & Vitrines

A Harley-Davidson® motorcycle had drifted over 4,000 miles across the Pacific Ocean after being washed away during the devastating tsunami that struck Japan in 2011. At the request of its owner, Ikuo Yokoyama, the remains of this 2004 Harley-Davidson® Night Train™ is on display at the Harley-Davidson Museum® as a memorial to the tragedy that claimed more than 15,000 lives.