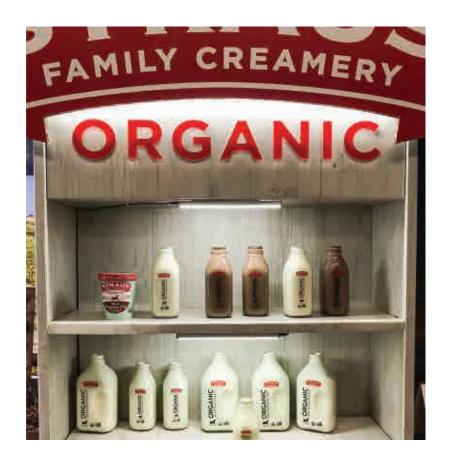

# THE VAULT by Emily Mackie Signage & Wayfinding

Custom cut acrylic frames & signage

www.geminibuildsit.com

Visual Merchandising Display

www.geminibuildsit.com

Configure acrylic to showcase your brand