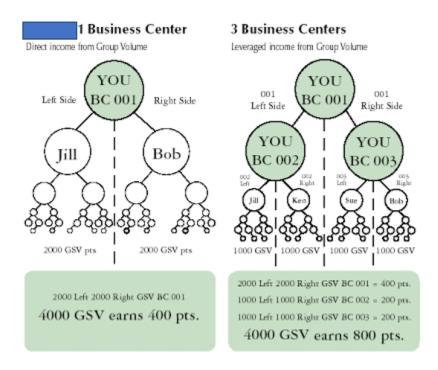

# Earn More with 3 Business Centers vs 1 Business Center

In this example, you get paid double for the same amount of effort and volume flowing through your business. With 1 BC you make a nice weekly check of \$400.00 for having 2000 PV on your left side and 2000 PV on your Right Side, however, if you had 3 BCs and divided the same volume of 4000 PV into 4 separate 1000 PV and placed them as shown in the picture above you would have made an \$800.00 paycheck. So give yourself a raise when you first start out by purchasing 3 Business Centers.