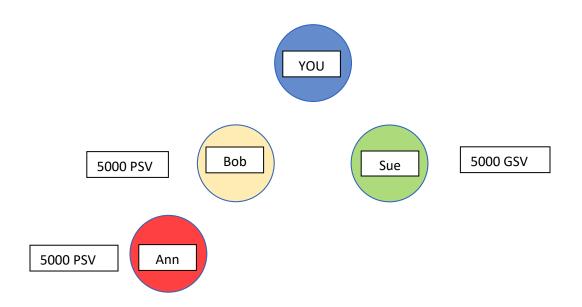

# **Sponsor Bonuses \$\$\$**

During any given weekly pay period all personally sponsor volume that you are directly responsible for that takes you above 5000 PV on any side of any of your business centers, The PV in excess of 5000 PV will be paid to you at 10% of this excess volume without having to balance on the other side. (Note: this only for PV that you personally sponsor during this same weekly pay period that you exceed 5000 PV on any side of any of your business centers)

Example: You personally sponsor 2 people within a same weekly pay period

In this example, you have personally sponsored Bob and Ann for a total of 10,000 PSV on your left side and Sue has sponsored 5,000 GSV on the right side of your business center. However, the maximum any business center can pay in a given week is on a balanced volume of 5000 PV left and 5000 PV right for a maximum pay check of \$1000/week. This sponsor bonus is designed to continue to reward you financially after you have personally sponsored PV greater than 5000 PV on any side of any of your business centers. In this example, you have earned an additional 10% of 5000 PV paycheck on your left side which is \$500 without having to balance with PV on the other side! (Note: Sponsor bonus sides do not need to have balanced volume on the other side to qualify you for a paycheck for this week; just have volume you personally sponsored + GSV above 5000 PV on any given side of any of your business centers). The 5000 PV volume to qualify you for this sponsor bonus can be volume on any side of any of your business centers can be a combination of personally sponsored volume and GSV group sales volume. When we add this sponsor bonus check to your Maxed out business center paycheck of \$1000, your total paycheck for the week is:

\$1000.00 + \$500.00 = \$1500.00 for this week.