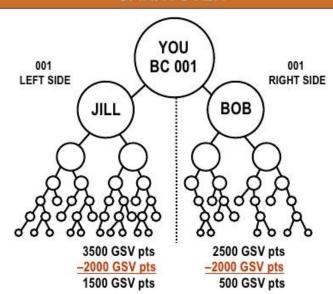

# COMMISSION PAYOUT SCHEDULE PAYOUT WILL BE BASED ON U.S. DOLLARS

| GROUP SALES<br>LEFT | VOLUME POINTS<br>RIGHT | COMMISSION POINTS |
|---------------------|------------------------|-------------------|
| 250                 | 250                    | 40                |
| 500                 | 500                    | 100               |
| 1,000               | 1,000                  | 200               |
| 2,000               | 2,000                  | 400               |
| 3,000               | 3,000                  | 600               |
| 4,000               | 4,000                  | 800               |
| 5,000               | 5,000                  | 1,000             |

<sup>\*</sup>Commissions are earned based on the sales of your organization. †Group Sales Volume up to 5,000 points may be carried over.

CARRYOVER = 1,500 LEFT, 500 RIGHT TOTAL COMMISSION POINTS = 400 PTS. **Re-entry Business Center** is earned when one of your existing Business Centers has achieved 5000 PV Left and 5000 PV Right in a given week. Each Business Center that you own comes with two potential re-entries. Furthermore, each re-entry, themselves, come with 2 more re-entries, thus giving you unlimited re-entries and income potential. These re-entries will create excitement and team synergy in your downline as it is possible that may see an Upline leader in their downline.