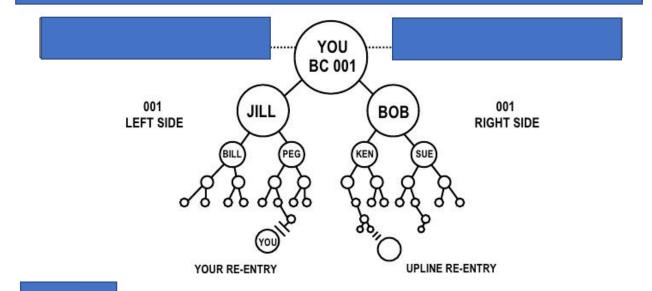

<sup>\*</sup>Commissions are earned based on the sales of your organization. †Group Sales Volume up to 5,000 points may be carried over.

CARRYOVER = 1,500 LEFT, 500 RIGHT TOTAL COMMISSION POINTS = 400 PTS. **Re-entry Business Center** is earned when one of your existing Business Centers has achieved 5000 PV Left and 5000 PV Right in a given week. Each Business Center that you own comes with two potential re-entries. Furthermore, each re-entry, themselves, come with 2 more re-entries, thus giving you unlimited re-entries and income potential. These re-entries will create excitement and team synergy in your downline as it is possible that may see an Upline leader in their downline.

# **Re-Entries = Synergy!**

# Your upline can become your downline!

A re-entry is earned when you max out 5000 PV Left and 5000 PV Right in a given week. Up to two re-entries per Business Center

Leadership Bonus-  $3\,\%$  of all commissionable in the entire company is paid out to qualified leaders under the leadership shares.