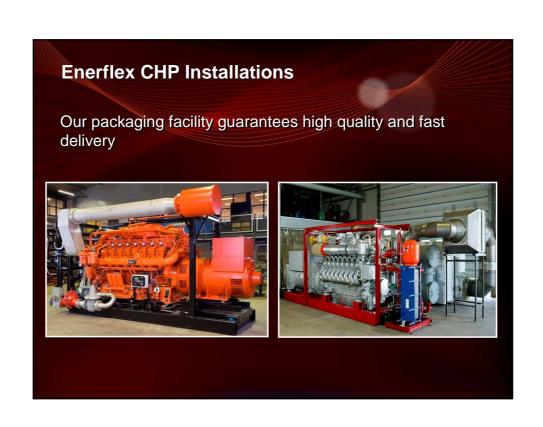

### **Enerflex CHP Installations**

- CHP installations with electrical output from 25 kWe to 8MW kWe per unit, new or previously owned
- In house engineering of all installation parts

### Professional project realization with:

- Short lead times by standardization and prefabrication
- Low costs by efficient production
- Strict project planning
- Usage of quality parts and materials