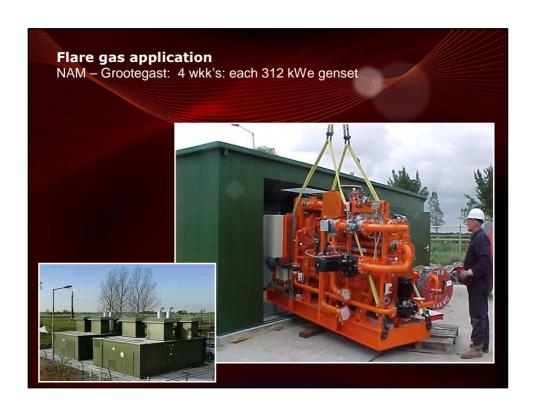

### **Combined Heat & Power (CHP)**

Enerflex has been active in co-generation installations in Europe since 1985

### **Applications:**

- Utility
- Biogas
- Oil and Gas Industry
- Horticulture, Flowers and Vegetable
- In approximately the past 25 years we have over 3,000 installations supplied and more than 1,000 systems in maintenance today
  - 20,000,000 operating hours

### **Enerflex CHP Installations**

- CHP installations with electrical output from 25 kWe to 8MW kWe per unit, new or previously owned
- In house engineering of all installation parts