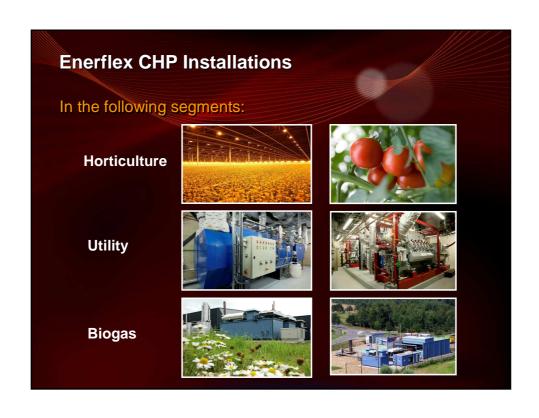

### **Applications:**

- Utility
- Biogas
- Oil and Gas Industry
- Horticulture, Flowers and Vegetable
- In approximately the past 25 years we have over 3,000 installations supplied and more than 1,000 systems in maintenance today
  - 20,000,000 operating hours

### **Enerflex CHP Installations**

- CHP installations with electrical output from 25 kWe to 8MW kWe per unit, new or previously owned
- In house engineering of all installation parts