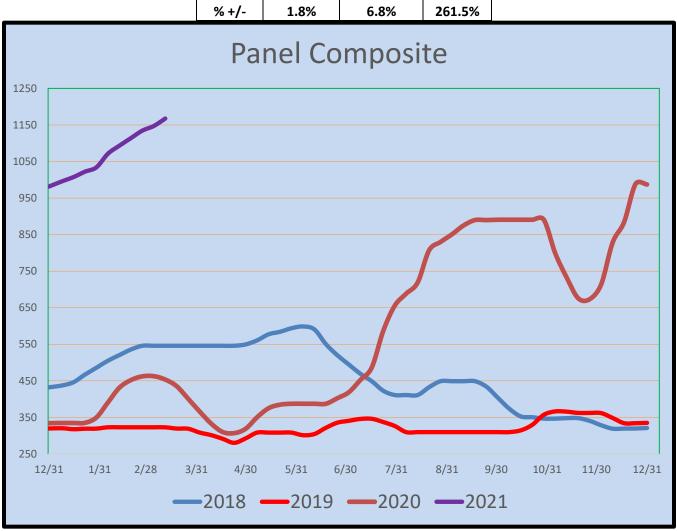

| 1.0%     | 8.6%     | 121.9% |  |  |  |  |  |





The Lumber Composite is a weighted average of HF, DF, SPF dimension and studs as well as Fir and DF wides

## Panels:

# Do not sell any OSB to anyone other than our regular customer base.

No relief expected and no relief to be seen. Sounding like a broken record again and again and again.

Still no open market wood available.

Plywood has joined OSB in availability and pricing as customers are taking what is available at their time of need.

| Panel Composit | e |
|----------------|---|
|----------------|---|

|          | 1 week   | 1 month  | 1 year |
|----------|----------|----------|--------|
| Today    | ago      | ago      | ago    |
|          |          |          |        |
| 1,167.51 | 1,147.11 | 1,093.27 | 322.92 |





The OSB Composite is a weighted average of both Colorado and Nebraska panels from 7/16 through 23/32 T&G.

The cost of a home, with pricing updated weekly, so you can get a sense of the total cost, not just studs or 7/16.









This design is a combination of the following: Plan Collection #109-1098, 131-1162; Houseplans #124-141; Homeplans #homepw00783

# 1,452 sq. ft. three bedroom, two-bath ranch w/attached 2-car garage

Includes: All framing materials from the basement to the roof, Pella windows, vinyl siding, aluminum soffits and trims, laminate roofing, entrance doors, insulation (installed), drywall, interior flush oak doors and trim, oak stair rail, closet shelving and hardware, treated deck, 2 egress windows with area walls and covers in the basement, fasteners. #44245 #E1447