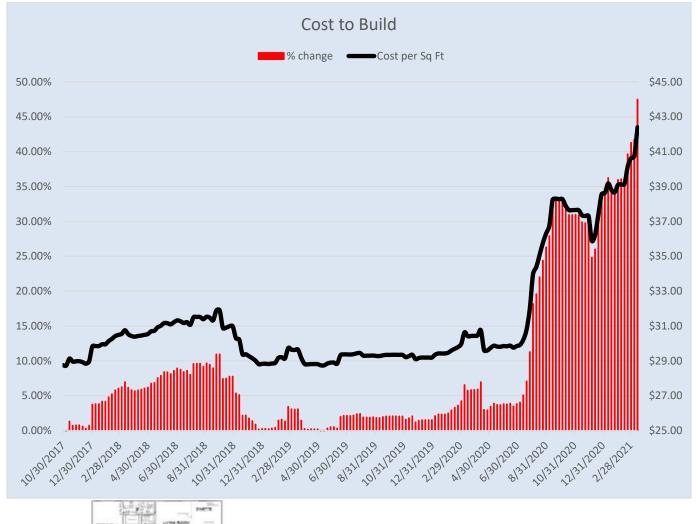

gular customer base.

No relief expected and no relief to be seen. Sounding like a broken record again and again and again.

Still no open market wood available.

Plywood has joined OSB in availability and pricing as customers are taking what is available at their time of need.

| Panel Composit | e |
|----------------|---|
|----------------|---|

|          | 1 week   | 1 month  | 1 year |
|----------|----------|----------|--------|
| Today    | ago      | ago      | ago    |
|          |          |          |        |
| 1,167.51 | 1,147.11 | 1,093.27 | 322.92 |





The OSB Composite is a weighted average of both Colorado and Nebraska panels from 7/16 through 23/32 T&G.

The cost of a home, with pricing updated weekly, so you can get a sense of the total cost, not just studs or 7/16.









This design is a combination of the following: Plan Collection #109-1098, 131-1162; Houseplans #124-141; Homeplans #homepw00783

# 1,452 sq. ft. three bedroom, two-bath ranch w/attached 2-car garage

Includes: All framing materials from the basement to the roof, Pella windows, vinyl siding, aluminum soffits and trims, laminate roofing, entrance doors, insulation (installed), drywall, interior flush oak doors and trim, oak stair rail, closet shelving and hardware, treated deck, 2 egress windows with area walls and covers in the basement, fasteners. #44245 #E144768