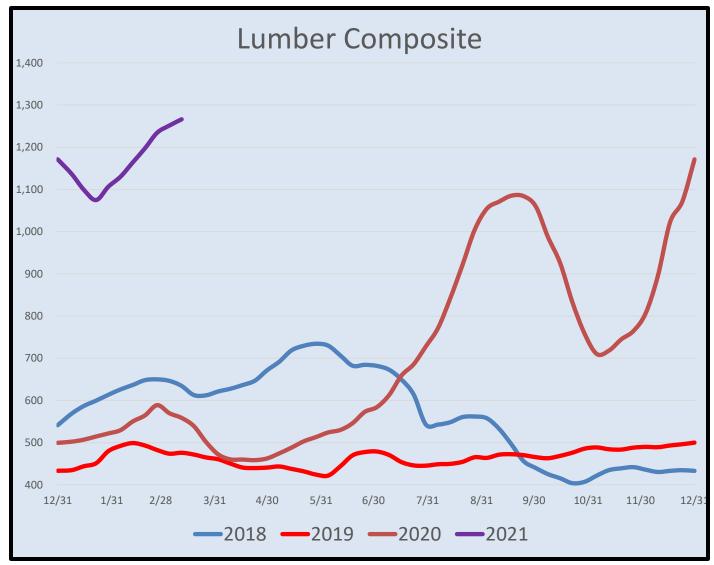

more product will become prompt ship for a very short period of time. We could also see some price relief with this as well, not necessarily a decease, rather a lack of increases.

Our composite pricing increased only 1.0% this week, which is only a \$13 increase. Seems almost like a victory.

### **Lumber Composite**

| Edinber Composite |          |          |        |  |  |  |  |  |
|-------------------|----------|----------|--------|--|--|--|--|--|
|                   | 1 week   | 1 month  | 1 year |  |  |  |  |  |
| Today             | ago      | ago      | ago    |  |  |  |  |  |
|                   |          |          |        |  |  |  |  |  |
| 1,264.10          | 1,251.45 | 1,163.97 | 569.68 |  |  |  |  |  |
| % +/-             | 1.0%     | 8.6%     | 121.9% |  |  |  |  |  |





The Lumber Composite is a weighted average of HF, DF, SPF dimension and studs as well as Fir and DF wides

## Panels:

# Do not sell any OSB to anyone other than our regular customer base.

No relief expected and no relief to be seen. Sounding like a broken record again and again and again.

Still no open market wood available.

Plywood has joined OSB in availability and pricing as customers are taking what is available at their time of need.

| Panel Composit | e |
|----------------|---|
|----------------|---|

|          | 1 week   | 1 month  | 1 year |
|----------|----------|----------|--------|
| Today    | ago      | ago      | ago    |
|          |          |          |        |
| 1,167.51 | 1,147.11 | 1,093.27 | 322.92 |





The OSB Composite is a weighted average of both Colorad