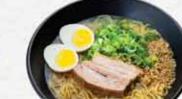

Organic Brown Rice

Kalbi soup broth, thin-sliced beef, egg, green

onions, vegetables, sesame, and sesame oil

10.95 960 Cal / 840 Cal with Udon

Spicy Chigae Ramen\*

ground chicken, tofu, green onions,

a poached egg dropped in the center

**10.95** *1040 Cal / 980 Cal with Udon* 

and sesame seeds. Finished with

Rich and spicy soup, topped with kimchi,

EA

Vegetable Sukiyaki

asparagus, green and white

Rice, button mushrooms, broccoli,

onions, red bell peppers, butter,