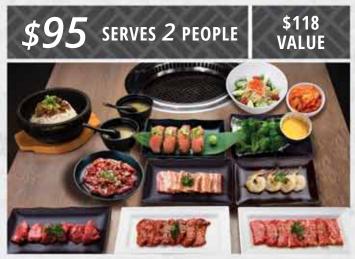

### CHEF'S FAVORITE 3590 Cal

STARTERS Miso Soup ×2 Beef Sukiyaki Bibimbap Gyu-Sushi 4 pcs Napa Kimchi Gyu-Kaku Salad

### **BBQ ITEMS**

Prime Kalbi Short Rib\* Sweet Soy Tare Harami Skirt Steak\* Miso Filet Mignon\* Salt & Pepper Umakara Ribeye\* Pork Belly\* Shio Shrimp Garlic Broccoli w/ Cheese