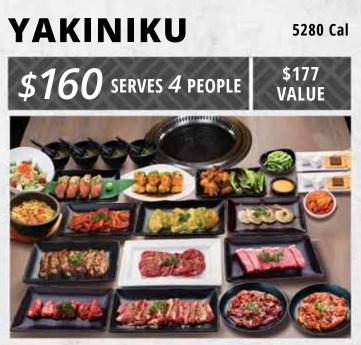

### 8920 Cal STARTERS

STARTERSDESSERTMiso Soup ×6S'mores 6 pcsGyu-Kaku Salad ×2Edamame ×3Beef Sukiyaki Bibimbap ×2Fried Pork Gyoza Dumplings ×2

### **BBQ ITEMS**

Prime Kalbi Short Rib\* Sweet Soy Tare ×2 Harami Skirt Steak\* Miso ×2 Filet Mignon\* Salt & Pepper ×2 Premium Sirloin\* Sweet Soy Tare ×2 Yaki-Shabu Beef\* Miso ×2 Pork Belly\* Shio ×2 Shrimp Garlic ×2 Assorted Vegetables ×2

Assorted Vegetables ×2 Before placing your order, please inform your server if a person in your party has a food allergy

\$273

VALUE

**BBQ COURSES** 

Before placing your order, please inform your server if a person in your party has a food allergy. \*These items are cooked to order and may be served raw or undercooked. Consuming raw or undercooked meats, poultry, seafood, shellfish, or eggs may increase your risk of foodborne illness. No item substitutions allowed for courses • 2000 calories a day is used for general nutrition advice, but calorie needs vary. Additional nutritional information available upon request • Actual presentation may differ from images on the menu.