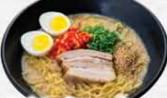

Flavored in butter and sesame

sesame seeds served over rice.

12.45 | 11.45 HH 630 Cal

15.45 | 14.45 HH 770 Cal

w/ Double Beyond Beef

Spicy Beef Ramen

oil, with green onions and

Goma Negi Shio Ramen A Oxtail based house broth, kakuni chashu, egg, green onions, sesame, and sesame oil 10.95 930 Cal / 810 Cal with Udon

White Rice 🚳 🕜

3.50 Regular 340 Cal

5.00 Large 510 Cal

Tonkotsu Ramen Rich pork bone broth, topped with kakuni chashu, boiled egg, chopped green onions and red bell peppers, and a dash of sesame seeds

**10.95** 810 Cal / 690 Cal with Udon