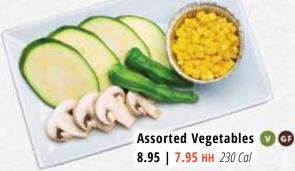

VECETABLES

Zucchini 🕔 🚳 Drizzled with Shio

4.95 | 3.95 HH 25 Cal

Shishito Peppers 💟 Drizzled with soy sauce and sprinkled with sesame 4.95 | 3.95 HH 190 Cal

**TO STEAM** All foiled vegetables for steaming contain butter sauce

Garlic Mushroom 🔘 🚳 5.50 | 4.50 HH 290 Cal

Spinach Garlic 💿 🚳 5.45 | 4.45 HH 240 Cal

Broccoli 🕐 🚳

Cheese Fondue! 200 Cal Mushroom Medley 🖤 🚳

Assorted seasonal mushrooms 6.45 | 5.95 HH 130 Cal