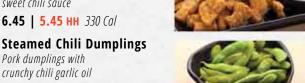

in crispy wontons. Served with

sweet chili sauce

Pork dumplings with

8.00 540 Cal

crunchy chili garlic oil

soy sesame oil and green onions

Fried Cheese Wontons 💿 Cream cheese and green onions

Fried Pork Gyoza Dumplings