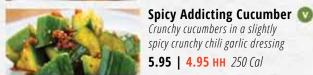

### Garlic Shio Cabbage 💟 🚳

Cabbage tossed in signature shio white soy sauce and garlic chips. Enjoy with BBQ meat as a rice substitute!

3.95 60 Cal Spicy Cabbage Salad 💿

Shredded cabbage tossed with crunchy chili garlic dressing. Topped with green onions and sesame