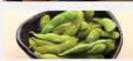

11.00 | 10.00 нн 360 Cal **Fried Bacon Chips** Crunchy, deep-fried pork belly slices. Served with salt and lemon 7.95 | 6.45 HH 610 Cal

Edamame 💟 🚳 Lightly salted boiled soybeans 5.00 | 4.00 HH 200 Cal