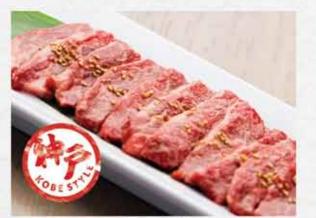

**16.45** *390 Cal* Marinade choices: Sweet Soy Tare / Salt & Pepper

**Kobe Style Kalbi Short Rib\* @** A must try for BBQ lovers! Intensely marbled beef short rib with a rich, mouthwatering texture. Served with premium dipping sauce

**26.45** *400 Cal* Marinade choices: Sweet Soy Tare / Salt & Pepper

1/2 LB OF SPECIAL SKIRT STEAK!

**28.00** 620 Cal Special Mild Miso Marinade

 Best-Seller @=Gluten-Free @=Vegetarian Friendly Before placing your order, please inform your server if a person in your party has a food allergy.
 \*These items may be served raw or undercooked, or contain raw or undercooked ingredients. Consuming raw or undercooked meats, poultry, seafood, shellfish, or eggs may increase your risk of foodborne illness.
 2000 calories a day is used for general nutrition advice, but calorie needs vary. Additional nutritional information available upon request.