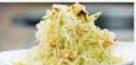

### Garlic Shio Cabbage 💟 🚳

Cabbage tossed in signature shio white soy sauce and garlic chips. Enjoy with BBQ meat as a rice substitute!

3.95 60 Cal Spicy Cabbage Salad 💿

Shredded cabbage tossed with crunchy chili garlic dressing. Topped with green onions and sesame