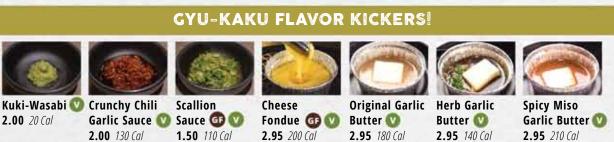

### SIGNATURE MARINADES

- Miso: Rich miso flavor and soy sauce
- Sweet Soy Tare: Soy sauce, pear juice, and ginger
- G Shio: Garlic, salt, soy sauce, and sesame oil
- **O** Garlic: Garlic paste with sesame oil, and shio white soy
- Teriyaki: Rich soy sauce flavor and sweet glaze
   Basil: Italian pesto (contains pine nuts), and sesame oil
   Spicy Jalapeño Miso: Super spicy with a jalapeño kick and a miso twist