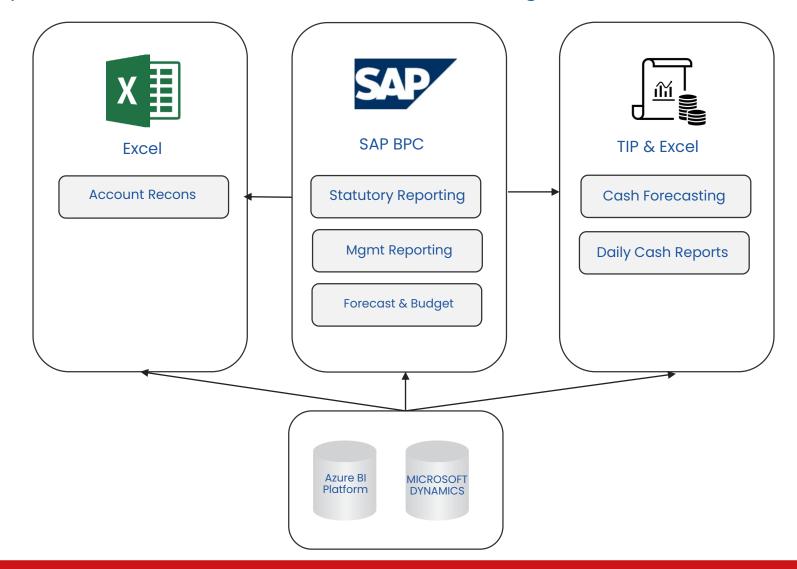

### **OneStream replacing consolidation system BPC**

#### **OneStream outperforms BPC on costs and functionalities**

| Background             | <ul> <li>Maintenance of current consolidation system SAP BPC ends in 2021. Not in SAP Strategy Roadmap (= risk!).</li> <li>Not sustainable. We started the replacement-process by a third-party solution (OneStream).</li> </ul>                                                                                                                         |  |
|------------------------|----------------------------------------------------------------------------------------------------------------------------------------------------------------------------------------------------------------------------------------------------------------------------------------------------------------------------------------------------------|--|
| Considerations         | <ul> <li>SAP is an on-premise solution. HANA-database required, would have increased costs and technical complexity.</li> <li>OneStream as integrated platform, offering same as BPC, plus additional functionalities. Cloud-based, MS Azure, fits well to Azelis' platform. Improved future maintenance and upgrades.</li> </ul>                        |  |
| Project /<br>Migration | <ul> <li>Positive responses from end-users during project-phase: User-friendly, fast, better structured and organized.</li> <li>Project progressing well, UAT just finalized.</li> <li>Due to the complex and extensive data requirements, data migration was a key-aspect of the project. Dependency on high-quality condensed project-team.</li> </ul> |  |

## Azelis landscape, using Onestream

One single source of truth

| (               | ONESTREA<br>GET BACK TO BU                  | AM                 |
|-----------------|---------------------------------------------|--------------------|
| Account Recons  | Statutory Reporting                         | Cash Forecasting   |
| Trans. matching | Mgmt Reporting                              | Daily Cash Reports |
| IFRS 16         | Forecast & Budget                           |                    |
|                 | Azelis BI<br>Platform MICROSOFT<br>DYNAMICS |                    |