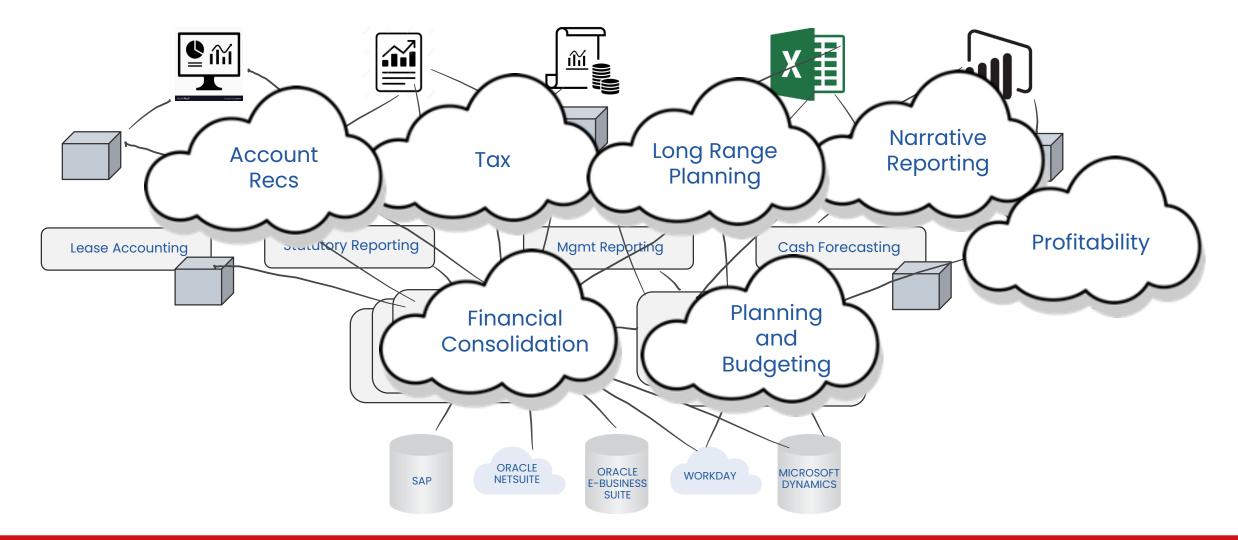

#### **CPM 1.0 - Fragmented**

Multiple Applications, Points of Maintenance and Data Integration

## Modernize with our SmartCPM<sup>™</sup> Platform

**One Unified Application** Delivering Multiple Solutions

C cpmview

## **Simplify Without Compromise**

One Product To Learn, Use and Maintain

🕞 cpmview

50+ Solutions - Download - Configure - Deploy

C cpmview