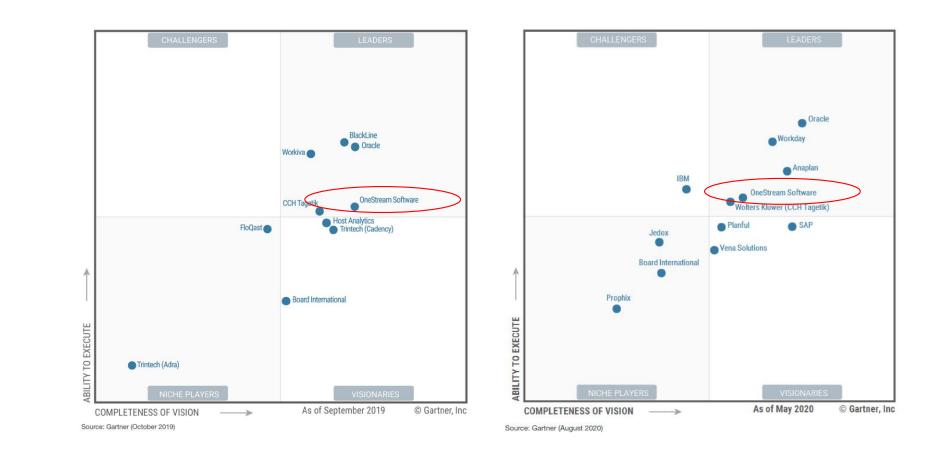

#### Leader In Two Gartner Magic Quadrants

**Cloud Financial Close Solutions** 

#### **Cloud FP&A Solutions**

#### **OneStream Ratings:**

- 5.0 out of 5.0 in Cloud Financial Close Solutions
- 4.9 out of 5.0 in Cloud Financial Planning and Analysis Solution

Source: Gartner Magic Quadrant for Cloud Financial Close Solutions, Robert Anderson, John Van Decker, Greg Leiter, 21 October 2019. Gartner Magic Quadrant for Cloud Financial Planning and Analysis Solutions, Robert Anderson, John Van Decker, Greg Leiter 06 October 2020