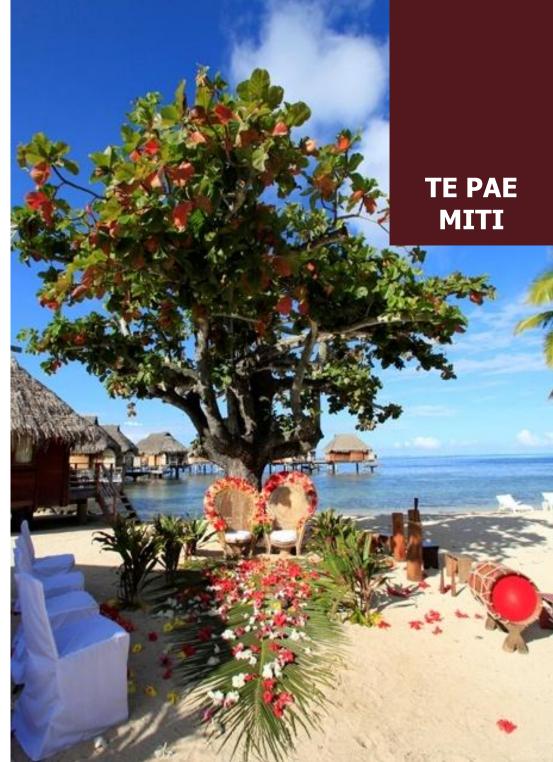

### Wedding on the beach – TE PAE MITI

#### Description

Welcome greeting, bottle of Champagne, bed of flowers decoration and fruit basket in your room.

Te Pae Miti ceremony will take place under the Tree of Love, the beach will be decorated with multicoloured flowers. You will be dressed in traditional attire of white wedding pareos and adorned in flower crowns and leis. You will arrive by canoe to the wedding ceremony location on the beach where the Polynesian priest will await you to bless your union.

Throughout the ceremony, Tahitian songs and dances are to be performed. You will be given a unique Tahitian name also mentioned on your wedding certificate. End with a delicious wedding cocktail.

<u>Duration</u>: 20 minutes <u>Location</u>: under the "Tree of love"

Rate: 732 Euros (87 350 XPF) per couple, all taxes included