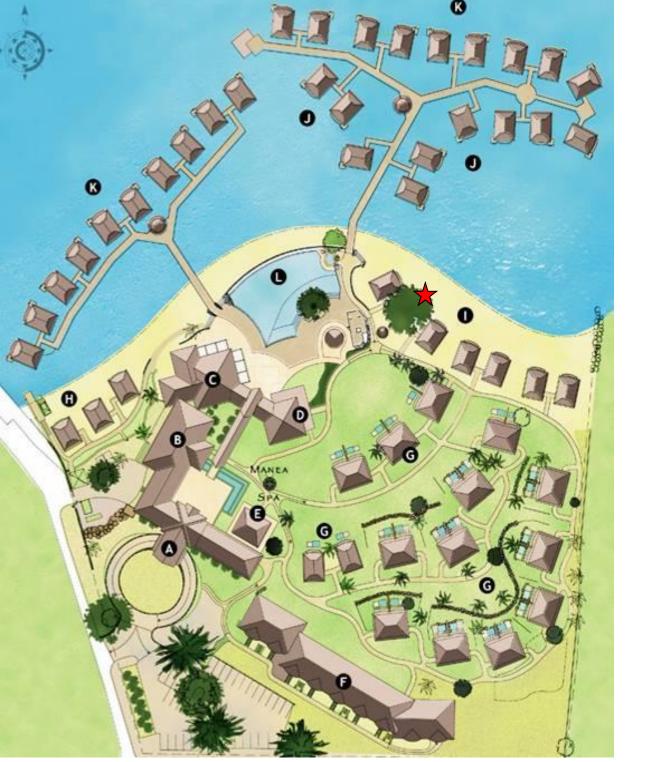

Wedding Location on the hotel map

- ★ Wedding Location
- A Reception
- B Conference rooms
- C Restaurant "Mahanaï"
- D Bar "Autera'a"
- E Manea Spa

F – Garden View Room & Garden View Duplex

- G Premium Garden Pool Bungalows
- H Beach Bungalows / Diving centre
- I Premium Beach Bungalows
- J Overwater Bungalows
- K Premium Overwater Bungalows
- L Swimming Pool