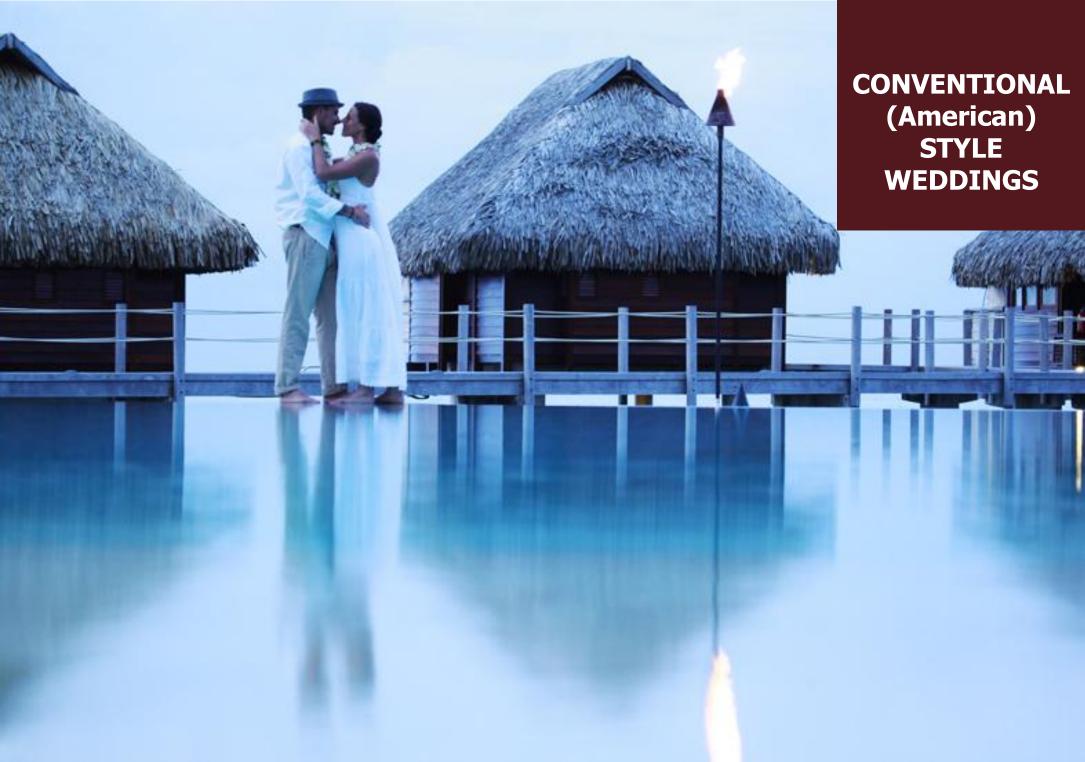

#### **TRADITIONAL WEDDING (American Style)**

## Wedding in Paradise - PARATAITO

#### Description

The ceremony will take place under the "Tree of Love".

Bride's bouquet and Groom's boutonnière will be delivered to your bungalow and you will get prepared for the ceremony. When you are ready you will arrive to the beach by walking on your flower petals walkway, accompanied by traditional wedding music.

Your union will be celebrated by the Master of ceremony and you will exchange your wedding vows and rings. At the end you will received your symbolic wedding certificate and a Tahitian Black Pearl.

Finally, celebrate your new union with Champagne and a wedding cake.

<u>Duration</u>: 10 to 15 minutes <u>Location</u>: under the "Tree of love"

Rate: 766 Euros (91 410 XPF) per couple, all taxes included