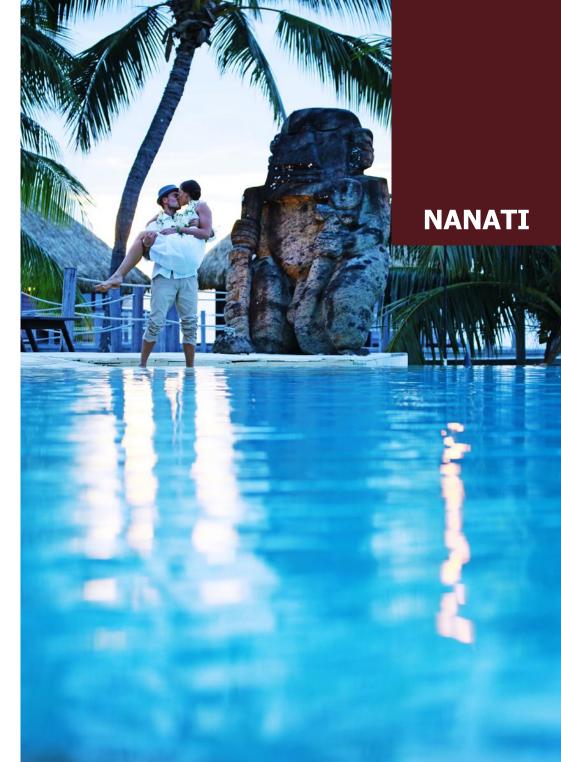

#### **Vow Renewal - NANATI**

#### Inclusions

- Walk down the aisle
- Short Personalized vows
- Vow renewal certificate
- Ceremony under the *Tree of Love*
- Master of ceremony
- Traditional wedding music (CD)
- Champagne toast
- Wedding cake
- Walkway sprinkled with flower petals
- Bride's bouquet & Groom's boutonniere
- 1 Tahitian black pearl
- 1 Canoe breakfast or breakfast in bed

#### Description

The ceremony will take place under the Tree of Love.

Bride's bouquet and Groom's boutonnière will be delivered to your room and you will get ready for the vow renewal ceremony. When you are ready you will walk to the beach by walking on your flower petals walkway accompanied by traditional wedding music.

The Master of ceremony will celebrate the vow renewal and you will exchange your personalised vows. At the end of the ceremony, you will receive your vow renewal certificate and a Tahitian Black Pearl.

Right after the ceremony, celebrate your vow renewal sharing a Champagne toast and a wedding cake.

The next morning, breakfast will be delivered to your room either by canoe if you are staying in a Overwater bungalow or in bed if you are on land.

<u>Duration</u>: 10 to 15 minutes <u>Location</u>: Under the "Tree of love"

Rate: 852 Euros (101 670 XPF) per couple, all taxes included