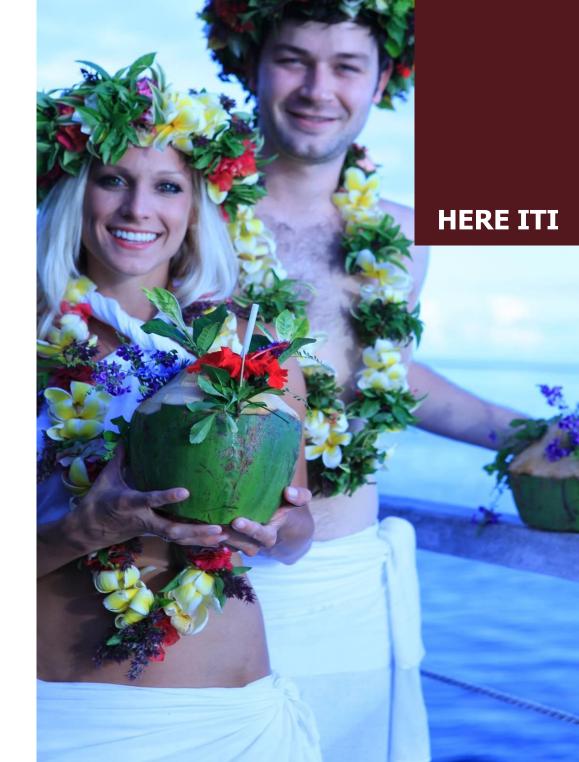

### Sweet Love Wedding – HERE ITI

#### Description

Here Iti wedding ceremony will take place under the Tree of Love.

A tropical floral decoration will be displayed on a Tahitian "*peue*" (local mat). Polynesian music (CD) will set the mood of the celebration. The Master of ceremony presents flower leis and blesses. End with a delicious wedding cocktail.