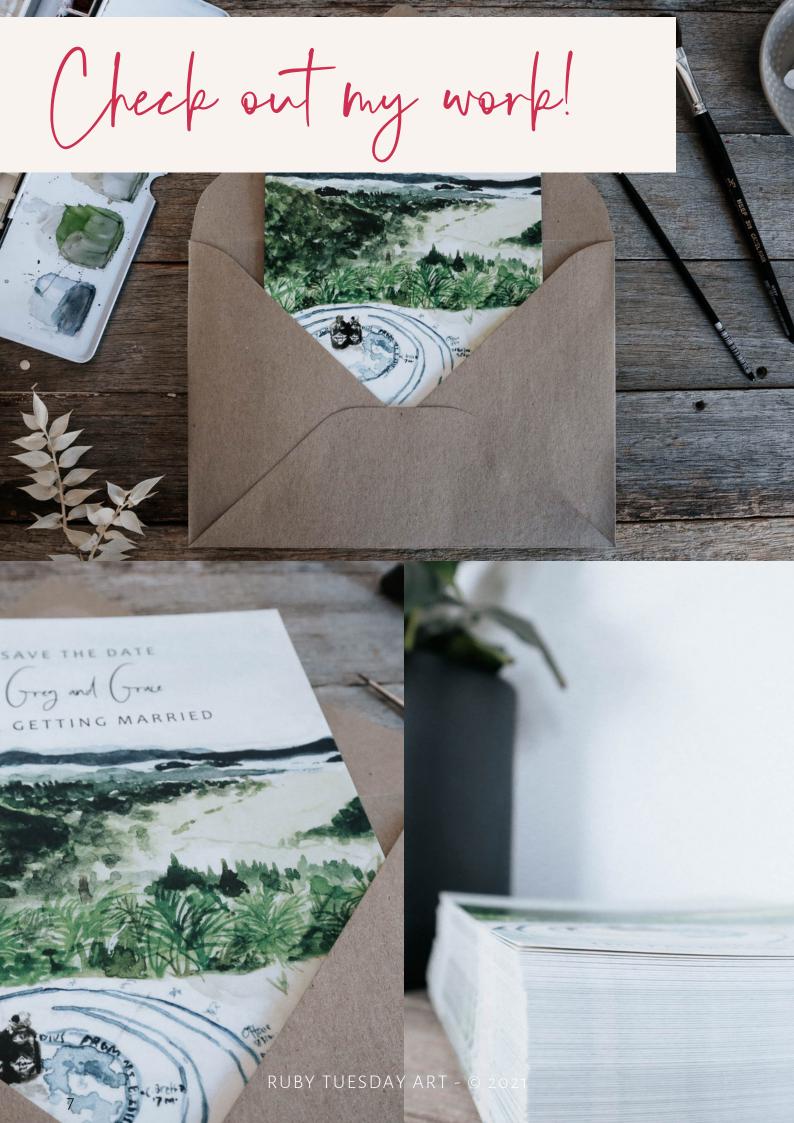

My wedding stationery and artwork is all carefully created just for you - everything is custom drawn and/or painted specifically for your wedding stationery. My job is to tell your story through watercolour artwork - your wedding stationery is about more than just paper, and amazing design - it's about storytelling and creating family heirlooms.

Before I draw anything, I make sure I get to know YOU as a couple, and allII the things you love! Your invitations will be like nobody else's! The options are truly endless, I specialise in wedding maps and venue illustrations, I can also paint you (yes, YOU), your pets, your fav Mountain to hike - you name it.

Your invitations will remain with guests as treasured keepsakes, to hold onto and remember your special day for years and years to come.

Design Process