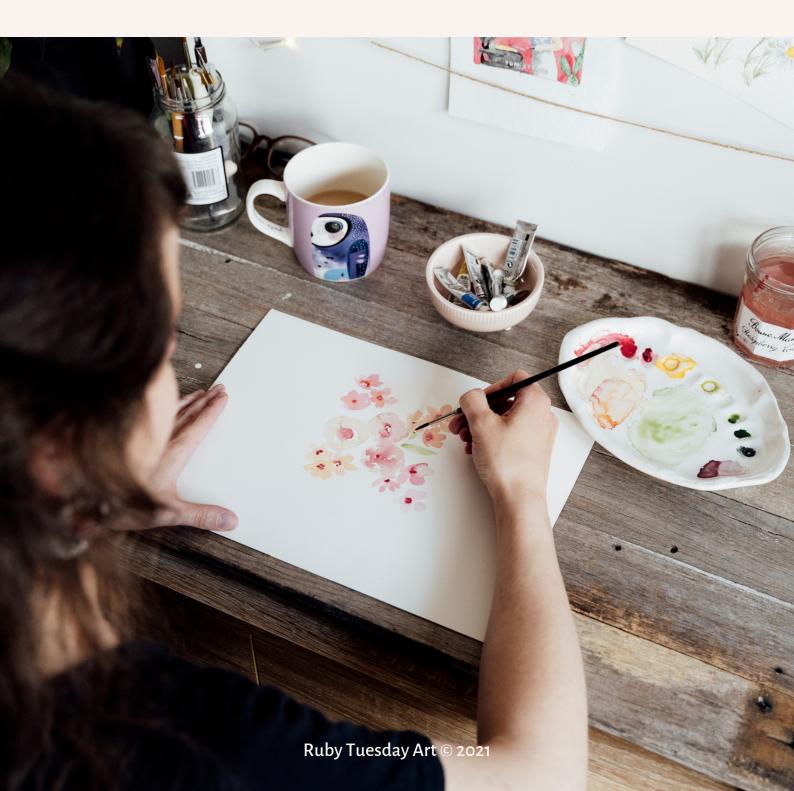

My wedding stationery and artwork is all carefully created just for you - everything is custom drawn and/or painted specifically for your wedding stationery. My job is to tell your story through watercolour artwork - your wedding stationery is about more than just paper, and amazing design - it's about storytelling and creating family heirlooms.

Before I draw anything, I make sure I get to know YOU as a couple, and allII the things you love! Your invitations will be like nobody else's! The options are truly endless, I specialise in wedding maps and venue illustrations, I can also paint you (yes, YOU), your pets, your fav Mountain to hike - you name it.