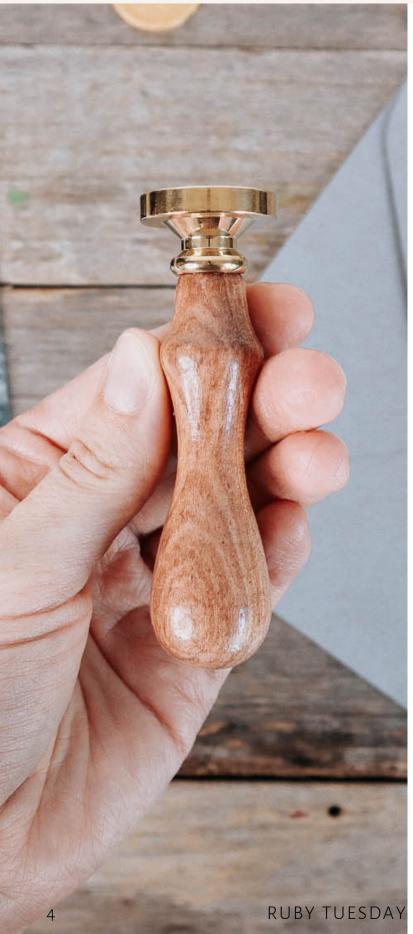

## **CUSTOM WAX SEAL**

I can design a *fully custom* wax seal to match your stationery, with an illustration or even your initials. A wax seal can be added to the outside of an envelope (see p.8 for examples!) or on your invitations themselves - the options are limitless!