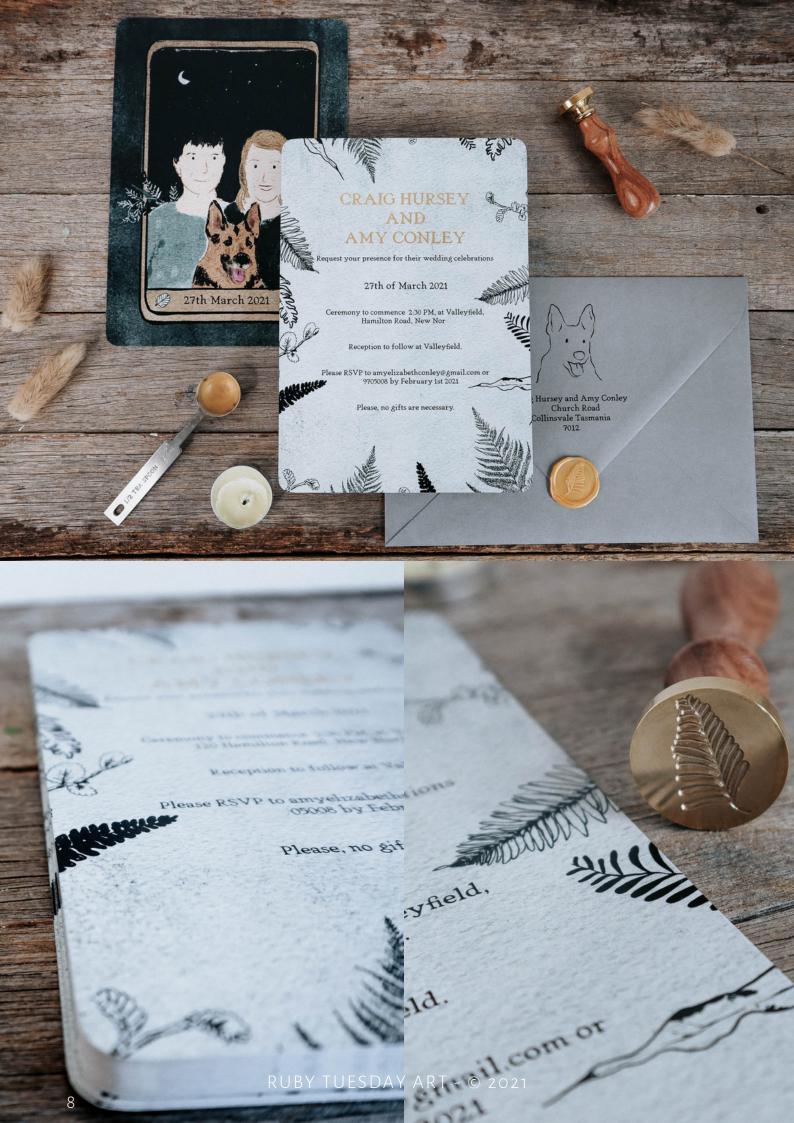

#### FOIL PRINTING (\$\$\$)

BEST FOR CREATING SHINE AND LUXURIOUS FINISH, CAN BE ADDED WITH FLAT PRINT OR LETTERPRESS 100 SETS OF FOIL PRINTED SUITES CAN RANGE FROM \$1400-2500+ (SEE EXAMPLE ON PAGE 8!)

### **CUSTOM ENVELOPE LINER**

With this addition, your guests will never throw out their envelope! An illustrated liner turns your envelope into a literal piece of art, which guests can treasure forever - liners can feature illustrations, pet portraits, patterns, anything at all!

### **GUEST ENVELOPE ADDRESSING**

All design packages include *return envelope addressing* (which can include illustration, see page 8 for example!). Guest envelope addressing as an optional extra refers to addressing the front of the envelope with the guest's address (and can *also* include an illustration!).

## **CUSTOM WAX SEAL**

I can design a *fully custom* wax seal to match your stationery, with an illustration or even your initials. A wax seal can be added to the outside of an envelope (see p.8 for examples!) or on your invitations themselves - the options are limitless!