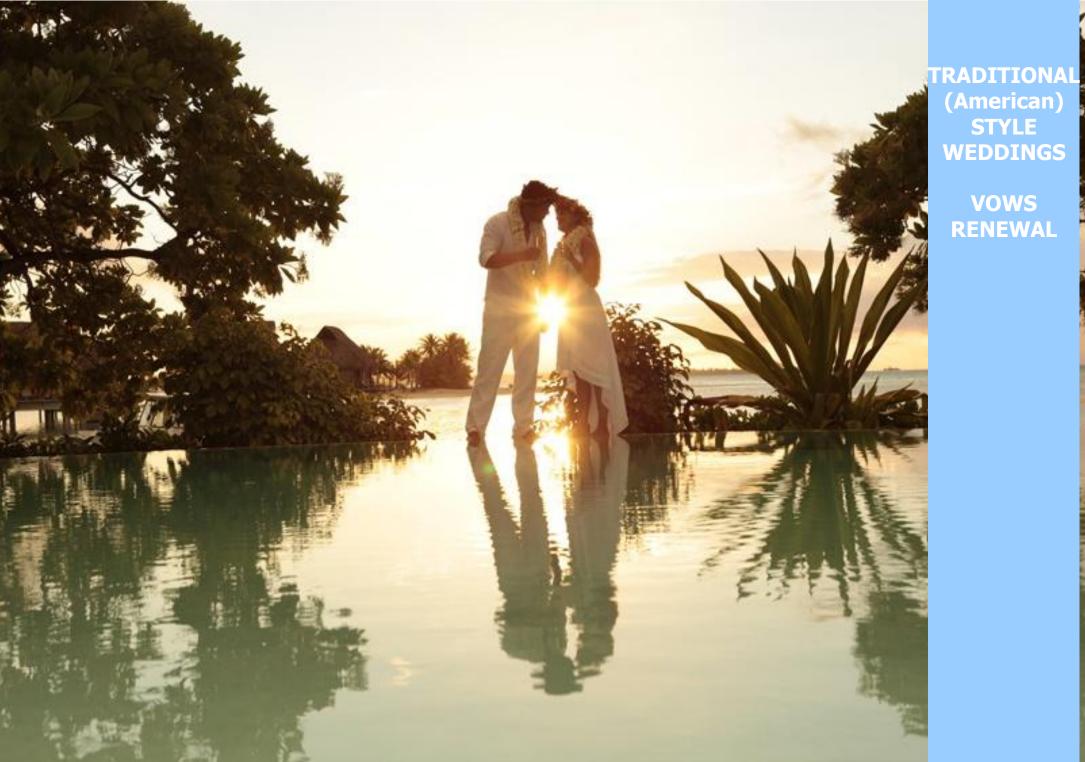

#### **VOW RENEWAL**

#### **Vow Renewal - NANATI**

#### Inclusions

- Walk down the aisle
- Short Personalized vows
- Vow renewal certificate
- Ceremony on the beach
- Master of ceremony
- Traditional wedding music (CD)
- 1 Tahitian black pearl
- 1 bed of flowers on your bungalow
- 1 bottle of champagne

#### Description

The ceremony will take place on the beach.

When you are ready you will walk to the beach by walking on your flower petals walkway accompanied by traditional wedding music.

The Master of ceremony will celebrate the vow renewal and you will exchange your personalised vows. At the end of the ceremony, you will receive your vow renewal certificate and a Tahitian Black Pearl.

Right after the ceremony, celebrate your vow renewal sharing a Champagne toast on your bungalow.

Duration: 10 to 15 minutes Location: on the beach

Rate: 251 Euros per couple, all taxes included