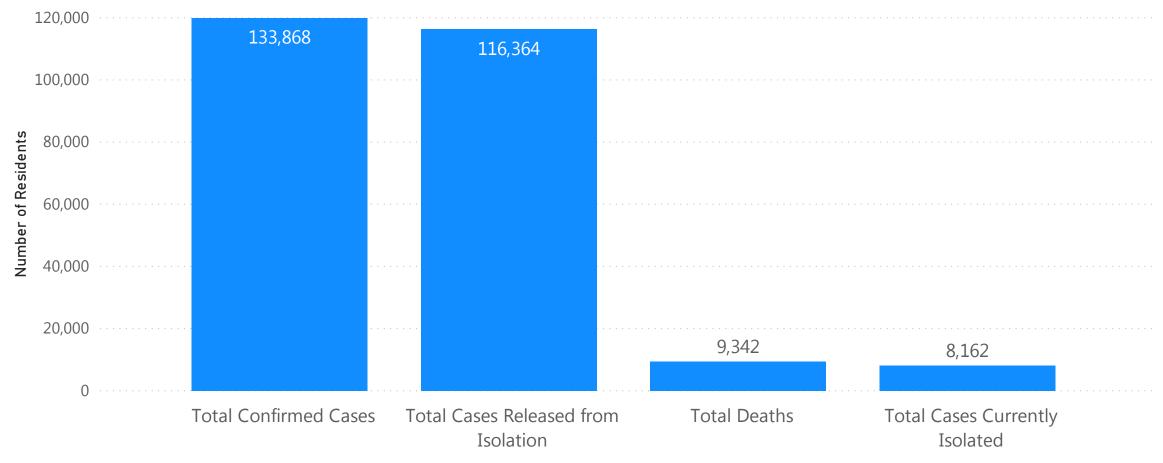

ined due to COVID-19

Data are accurate as of 10/6/2020 at 5p.m.

| Massachusetts Residents Subject to COVID-19<br>Quarantine by Current Status as of October 7, 2020 | Number of Residents |
|---------------------------------------------------------------------------------------------------|---------------------|
| Total of Individuals who have Completed Monitoring (no longer in Quarantine)                      | 88,825              |
| Total of Individuals Currently Undergoing Monitoring/Under Quarantine                             | 3,837               |
| <b>Total of Individuals Subject to Quarantine</b>                                                 | 92,662              |

Learn more about <u>quarantine or self monitoring</u>.



## Massachusetts Residents Isolated due to COVID-19





NOTE: Individuals who had a confirmed case of COVID-19 and are no longer in isolation are considered for purposes of this report to be recovered. As part of this definition, DPH is counting people as released from isolation after 21 days of illness or 21 days past the date of their test in all settings including nursing homes and state facilities.



## Massachusetts Department of Public Health COVID-19 Dashboard – Wednesday, October 7, 2020 MA Contact Tracing: Case and Contact Outreach Outcomes







Note: The COVID-19 Community Tracing Collaborative (CTC) began operation on April 10, 2020. Data in this dashboard reflect the combined contact tracing conducted by Local Health Departments, Massachusetts Department of Public Health (MDPH) and the CTC since that date. Prior to April 10, 20