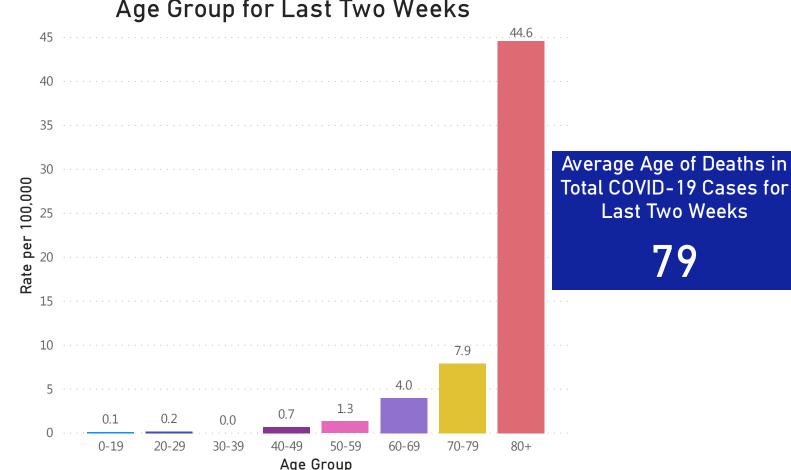

#### **Table of Contents**

| Count and Rate of Confirmed COVID-19 Cases and Tests Performed in MA by City/Town                                         | Page 3   |
|---------------------------------------------------------------------------------------------------------------------------|----------|
| Count and Rate of Confirmed COVID-19 Cases and Tests Performed in MA by County                                            |          |
| Map of Average Daily Incidence Rate (per 100,000, PCR only) for COVID-19 in MA by City/Town Over Last Two Weeks           |          |
| Map of Average Daily Testing Rate (per 100,000, PCR only) for COVID-19 in MA by City/Town Over Last Two Weeks             | Page 25  |
| Map of Percent Positivity (PCR only) among Tests Performed for COVID-19 in MA by City/Town Over Last Two Weeks            | Page 26  |
| Map of Rate (per 100,000) of New Confirmed COVID-19 Cases in Past 7 Days by Emergency Medical Services (EMS) Region       | Page 27  |
| Massachusetts Residents Quarantined due to COVID-19                                                                       | Page 28  |
| Massachusetts Residents Isolated due to COVID-19                                                                          | .Page 29 |
| MA Contact Tracing: Total Cases and Contacts and Percentage Outreach Completed                                            | Page 30  |
| MA Contact Tracing: Case and Contact Outreach Outcomes                                                                    | Page 31  |
| Cases and Case Rate by Age Group for Last Two Weeks                                                                       | Page 32  |
| Cases and Case Rate by Sex for Last Two Weeks                                                                             |          |
| Hospitalizations & Hospitalization Rate by Age Group for Last Two Weeks                                                   | Page 34  |
| Deaths and Death Rate by Age Group for Last Two Weeks                                                                     |          |
| Deaths and Death Rate by County for Last Two Weeks                                                                        | Page 36  |
| Daily and Cumulative COVID-19 Cases Associated with Higher Education Testing                                              | Page 37  |
| Daily and Cumulative Total COVID-19 Molecular Tests Associated with Higher Education Testing                              | Page 38  |
| Percent Positive of Molecular Tests in MA Associated with Higher Education Testing and Percent of Confirmed Cases by Date |          |
| Associated with Higher Education Testing                                                                                  | Page 39  |
| COVID Cases and Facility-Reported Deaths in Long Term Care Facilities                                                     | Page 40  |
| Long-Term Care Staff Surveillance Testing                                                                                 | Page 48  |
| CMS Infection Control Surveys Conducted at Nursing Homes                                                                  | Page 70  |
| COVID Cases in Assisted Living Residences                                                                                 | Page 81  |
| PPE Distribution by Recipient Type and Geography                                                                          | Page 86  |