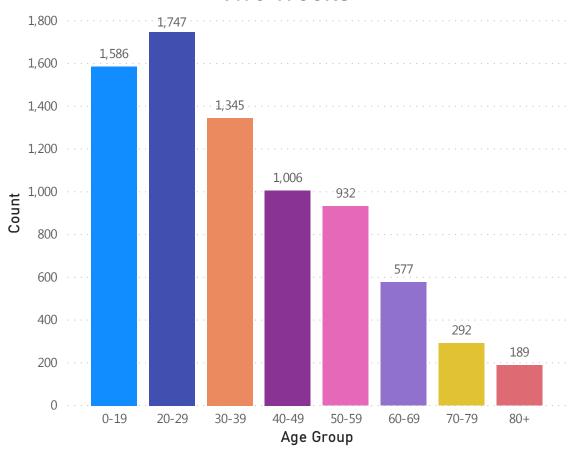

ontact Outreach Completed:
79.6% of 6,710
Sept. 20- Oct. 3, 2020

#### **Case Outreach Outcomes**



#### **Contact Outreach Outcomes**



**Total Workforce** (Oct. 6, 2020) **1,908** 

Combined case investigation, contact tracing, and monitoring workforce

Note: The COVID-19 Community Tracing Collaborative (CTC) began operation on April 10, 2020. Data in this dashboard reflect the combined contact tracing conducted by Local Health Departments, Massachusetts Department of Public Health (MDPH) and the CTC since that date. Prior to April 10, 2020, all COVID-19 contact tracing in Massachusetts was conducted by Local Health Departments.



## Cases and Case Rate by Age Group for Last Two Weeks

This data covers 9/20/2020 to 10/3/2020

#### Total COVID-19 Cases by Age Group for Last Two Weeks



## Rate (per 100,000) of Total COVID-19 Cases by Age Group for Last Two Weeks



Average age of Total COVID-19 Cases for Last Two Weeks

36

Data Sources: COVID-19 Data provided by the Bureau of Infectious Disease and Laboratory Sciences, Population Estimates 2011-2018: Small Area Population Estimates 2011-2020, version 2018; Tables and Figures created by the Office of Population Health. Note: all data are current as of 8:00am on the date at the top of the page. Includes both probable and confirmed cases.



## Cases and Case Rate by Sex for Last Two Weeks

This data covers 9/20/2020 to 10/3/2020



Data Sources: COVID-19 Data provided by the Bureau of Infectious Disease and Laboratory Sciences, Population Estimates 2011-2018: Small Area Population Estimates 2011-2020, version 2018; Tabl