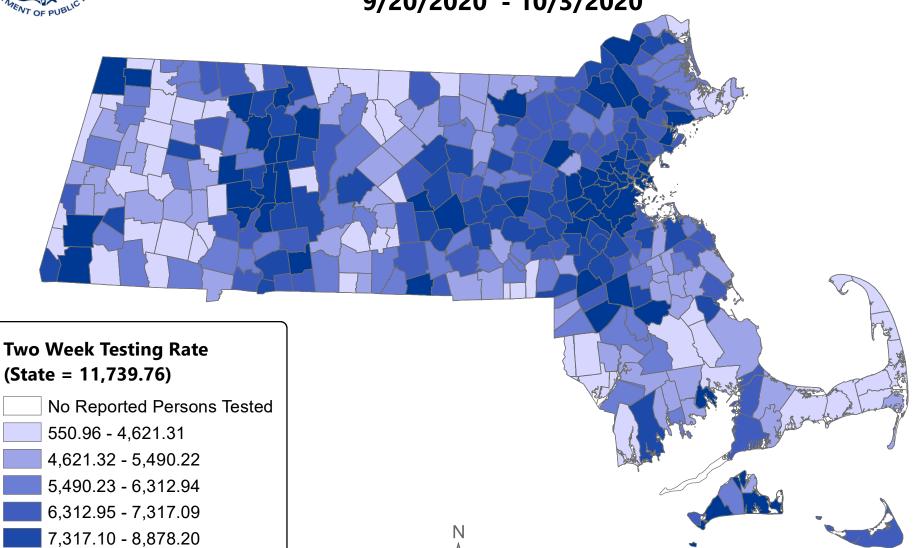

#### **Table of Contents**

| Count and Rate of Confirmed COVID-19 Cases and Tests Performed in MA by City/Town                                         | Page 3   |
|---------------------------------------------------------------------------------------------------------------------------|----------|
| Count and Rate of Confirmed COVID-19 Cases and Tests Performed in MA by County                                            |          |
| Map of Average Daily Incidence Rate (per 100,000, PCR only) for COVID-19 in MA by City/Town Over Last Two Weeks           |          |
| Map of Average Daily Testing Rate (per 100,000, PCR only) for COVID-19 in MA by City/Town Over Last Two Weeks             | Page 25  |
| Map of Percent Positivity (PCR only) among Tests Performed for COVID-19 in MA by City/Town Over Last Two Weeks            | Page 26  |
| Map of Rate (per 100,000) of New Confirmed COVID-19 Cases in Past 7 Days by Emergency Medical Services (EMS) Region       | Page 27  |
| Massachusetts Residents Quarantined due to COVID-19                                                                       | Page 28  |
| Massachusetts Residents Isolated due to COVID-19                                                                          | .Page 29 |
| MA Contact Tracing: Total Cases and Contacts and Percentage Outreach Completed                                            | Page 30  |
| MA Contact Tracing: Case and Contact Outreach Outcomes                                                                    | Page 31  |
| Cases and Case Rate by Age Group for Last Two Weeks                                                                       | Page 32  |
| Cases and Case Rate by Sex for Last Two Weeks                                                                             |          |
| Hospitalizations & Hospitalization Rate by Age Group for Last Two Weeks                                                   | Page 34  |
| Deaths and Death Rate by Age Group for Last Two Weeks                                                                     |          |
| Deaths and Death Rate by County for Last Two Weeks                                                                        | Page 36  |
| Daily and Cumulative COVID-19 Cases Associated with Higher Education Testing                                              | Page 37  |
| Daily and Cumulative Total COVID-19 Molecular Tests Associated with Higher Education Testing                              | Page 38  |
| Percent Positive of Molecular Tests in MA Associated with Higher Education Testing and Percent of Confirmed Cases by Date |          |
| Associated with Higher Education Testing                                                                                  | Page 39  |
| COVID Cases and Facility-Reported Deaths in Long Term Care Facilities                                                     | Page 40  |
| Long-Term Care Staff Surveillance Testing                                                                                 | Page 48  |
| CMS Infection Control Surveys Conducted at Nursing Homes                                                                  | Page 70  |
| COVID Cases in Assisted Living Residences                                                                                 | Page 81  |
| PPE Distribution by Recipient Type and Geography                                                                          | Page 86  |