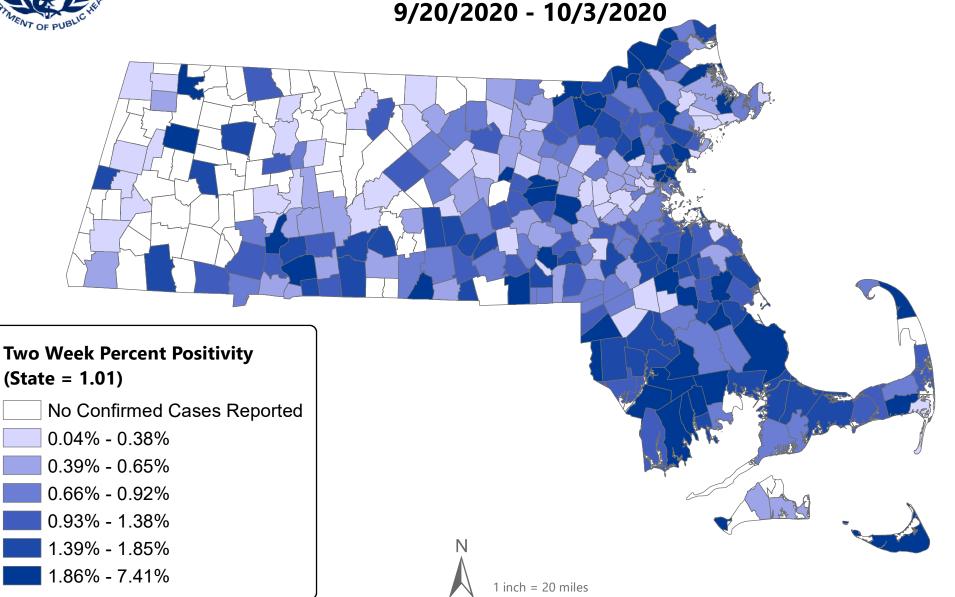

#### **Table of Contents**

| Count and Rate of Confirmed COVID-19 Cases and Tests Performed in MA by City/Town                                         | Page 3   |
|---------------------------------------------------------------------------------------------------------------------------|----------|
| Count and Rate of Confirmed COVID-19 Cases and Tests Performed in MA by County                                            |          |
| Map of Average Daily Incidence Rate (per 100,000, PCR only) for COVID-19 in MA by City/Town Over Last Two Weeks           |          |
| Map of Average Daily Testing Rate (per 100,000, PCR only) for COVID-19 in MA by City/Town Over Last Two Weeks             | Page 25  |
| Map of Percent Positivity (PCR only) among Tests Performed for COVID-19 in MA by City/Town Over Last Two Weeks            | Page 26  |
| Map of Rate (per 100,000) of New Confirmed COVID-19 Cases in Past 7 Days by Emergency Medical Services (EMS) Region       | Page 27  |
| Massachusetts Residents Quarantined due to COVID-19                                                                       | Page 28  |
| Massachusetts Residents Isolated due to COVID-19                                                                          | .Page 29 |
| MA Contact Tracing: Total Cases and Contacts and Percentage Outreach Completed                                            | Page 30  |
| MA Contact Tracing: Case and Contact Outreach Outcomes                                                                    | Page 31  |
| Cases and Case Rate by Age Group for Last Two Weeks                                                                       | Page 32  |
| Cases and Case Rate by Sex for Last Two Weeks                                                                             |          |
| Hospitalizations & Hospitalization Rate by Age Group for Last Two Weeks                                                   | Page 34  |
| Deaths and Death Rate by Age Group for Last Two Weeks                                                                     |          |
| Deaths and Death Rate by County for Last Two Weeks                                                                        | Page 36  |
| Daily and Cumulative COVID-19 Cases Associated with Higher Education Testing                                              | Page 37  |
| Daily and Cumulative Total COVID-19 Molecular Tests Associated with Higher Education Testing                              | Page 38  |
| Percent Positive of Molecular Tests in MA Associated with Higher Education Testing and Percent of Confirmed Cases by Date |          |
| Associated with Higher Education Testing                                                                                  | Page 39  |
| COVID Cases and Facility-Reported Deaths in Long Term Care Facilities                                                     | Page 40  |
| Long-Term Care Staff Surveillance Testing                                                                                 | Page 48  |
| CMS Infection Control Surveys Conducted at Nursing Homes                                                                  | Page 70  |
| COVID Cases in Assisted Living Residences                                                                                 | Page 81  |
| PPE Distribution by Recipient Type and Geography                                                                          | Page 86  |