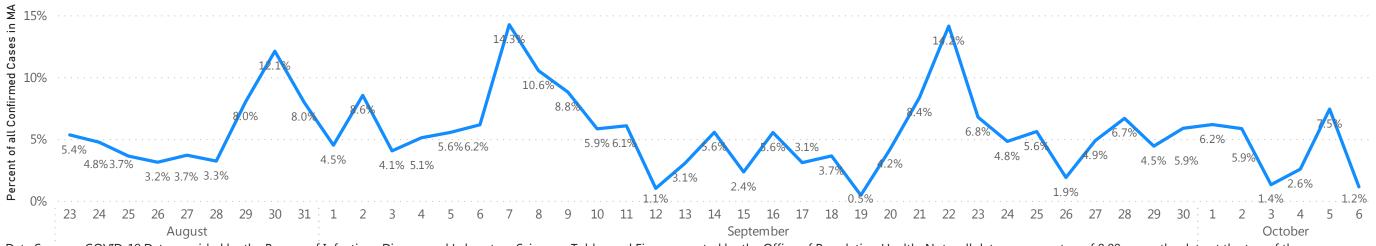

#### **Table of Contents**

| Count and Rate of Confirmed COVID-19 Cases and Tests Performed in MA by City/Town                                         | Page 3   |
|---------------------------------------------------------------------------------------------------------------------------|----------|
| Count and Rate of Confirmed COVID-19 Cases and Tests Performed in MA by County                                            |          |
| Map of Average Daily Incidence Rate (per 100,000, PCR only) for COVID-19 in MA by City/Town Over Last Two Weeks           |          |
| Map of Average Daily Testing Rate (per 100,000, PCR only) for COVID-19 in MA by City/Town Over Last Two Weeks             | Page 25  |
| Map of Percent Positivity (PCR only) among Tests Performed for COVID-19 in MA by City/Town Over Last Two Weeks            | Page 26  |
| Map of Rate (per 100,000) of New Confirmed COVID-19 Cases in Past 7 Days by Emergency Medical Services (EMS) Region       | Page 27  |
| Massachusetts Residents Quarantined due to COVID-19                                                                       | Page 28  |
| Massachusetts Residents Isolated due to COVID-19                                                                          | .Page 29 |
| MA Contact Tracing: Total Cases and Contacts and Percentage Outreach Completed                                            | Page 30  |
| MA Contact Tracing: Case and Contact Outreach Outcomes                                                                    | Page 31  |
| Cases and Case Rate by Age Group for Last Two Weeks                                                                       | Page 32  |
| Cases and Case Rate by Sex for Last Two Weeks                                                                             |          |
| Hospitalizations & Hospitalization Rate by Age Group for Last Two Weeks                                                   | Page 34  |
| Deaths and Death Rate by Age Group for Last Two Weeks                                                                     |          |
| Deaths and Death Rate by County for Last Two Weeks                                                                        | Page 36  |
| Daily and Cumulative COVID-19 Cases Associated with Higher Education Testing                                              | Page 37  |
| Daily and Cumulative Total COVID-19 Molecular Tests Associated with Higher Education Testing                              | Page 38  |
| Percent Positive of Molecular Tests in MA Associated with Higher Education Testing and Percent of Confirmed Cases by Date |          |
| Associated with Higher Education Testing                                                                                  | Page 39  |
| COVID Cases and Facility-Reported Deaths in Long Term Care Facilities                                                     | Page 40  |
| Long-Term Care Staff Surveillance Testing                                                                                 | Page 48  |
| CMS Infection Control Surveys Conducted at Nursing Homes                                                                  | Page 70  |
| COVID Cases in Assisted Living Residences                                                                                 | Page 81  |
| PPE Distribution by Recipient Type and Geography                                                                          | Page 86  |