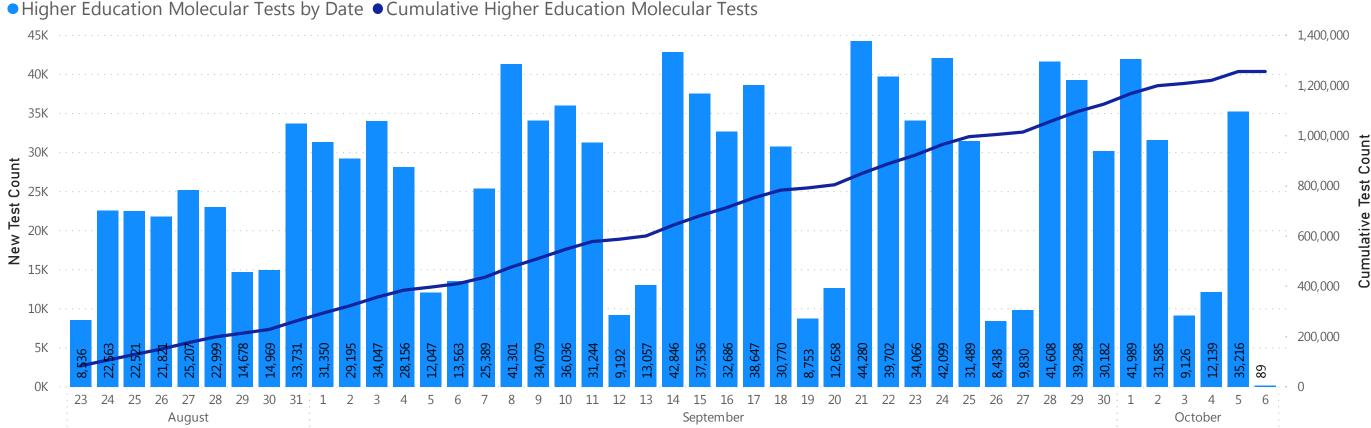

#### **Table of Contents**

| Count and Rate of Confirmed COVID-19 Cases and Tests Performed in MA by City/Town                                         | Page 3   |
|---------------------------------------------------------------------------------------------------------------------------|----------|
| Count and Rate of Confirmed COVID-19 Cases and Tests Performed in MA by County                                            |          |
| Map of Average Daily Incidence Rate (per 100,000, PCR only) for COVID-19 in MA by City/Town Over Last Two Weeks           |          |
| Map of Average Daily Testing Rate (per 100,000, PCR only) for COVID-19 in MA by City/Town Over Last Two Weeks             | Page 25  |
| Map of Percent Positivity (PCR only) among Tests Performed for COVID-19 in MA by City/Town Over Last Two Weeks            | Page 26  |
| Map of Rate (per 100,000) of New Confirmed COVID-19 Cases in Past 7 Days by Emergency Medical Services (EMS) Region       | Page 27  |
| Massachusetts Residents Quarantined due to COVID-19                                                                       | Page 28  |
| Massachusetts Residents Isolated due to COVID-19                                                                          | .Page 29 |
| MA Contact Tracing: Total Cases and Contacts and Percentage Outreach Completed                                            | Page 30  |
| MA Contact Tracing: Case and Contact Outreach Outcomes                                                                    | Page 31  |
| Cases and Case Rate by Age Group for Last Two Weeks                                                                       | Page 32  |
| Cases and Case Rate by Sex for Last Two Weeks                                                                             |          |
| Hospitalizations & Hospitalization Rate by Age Group for Last Two Weeks                                                   | Page 34  |
| Deaths and Death Rate by Age Group for Last Two Weeks                                                                     |          |
| Deaths and Death Rate by County for Last Two Weeks                                                                        | Page 36  |
| Daily and Cumulative COVID-19 Cases Associated with Higher Education Testing                                              | Page 37  |
| Daily and Cumulative Total COVID-19 Molecular Tests Associated with Higher Education Testing                              | Page 38  |
| Percent Positive of Molecular Tests in MA Associated with Higher Education Testing and Percent of Confirmed Cases by Date |          |
| Associated with Higher Education Testing                                                                                  | Page 39  |
| COVID Cases and Facility-Reported Deaths in Long Term Care Facilities                                                     | Page 40  |
| Long-Term Care Staff Surveillance Testing                                                                                 | Page 48  |
| CMS Infection Control Surveys Conducted at Nursing Homes                                                                  | Page 70  |
| COVID Cases in Assisted Living Residences                                                                                 | Page 81  |
| PPE Distribution by Recipient Type and Geography                                                                          | Page 86  |