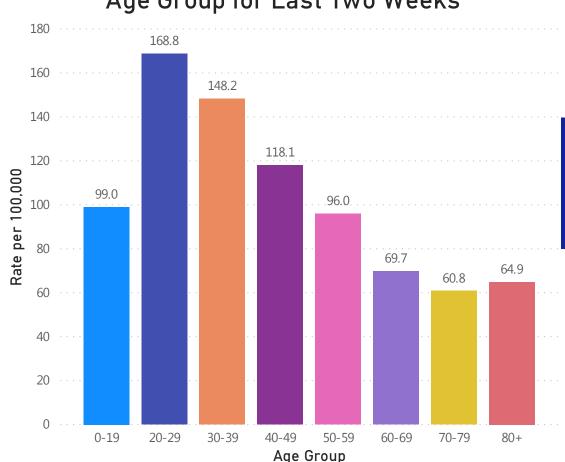

reach Outcomes**



#### **Contact Outreach Outcomes**



**Total Workforce** (Oct. 6, 2020) **1,908** 

Combined case investigation, contact tracing, and monitoring workforce

Note: The COVID-19 Community Tracing Collaborative (CTC) began operation on April 10, 2020. Data in this dashboard reflect the combined contact tracing conducted by Local Health Departments, Massachusetts Department of Public Health (MDPH) and the CTC since that date. Prior to April 10, 2020, all COVID-19 contact tracing in Massachusetts was conducted by Local Health Departments.



## Cases and Case Rate by Age Group for Last Two Weeks

This data covers 9/20/2020 to 10/3/2020

#### Total COVID-19 Cases by Age Group for Last Two Weeks



## Rate (per 100,000) of Total COVID-19 Cases by Age Group for Last Two Weeks



Average age of Total COVID-19 Cases for Last Two Weeks

36

Data Sources: COVID-19 Data provided by the Bureau of Infectious Disease and Laboratory Sciences, Population Estimates 2011-2018: Small Area Population Estimates 2011-2020, version 2018; Tables and Figures created by the Office of Population Health. Note: all data are current as of 8:00am on the date at the top of the page. Includes both probable and confirmed cases.



## Cases and Case Rate by Sex for Last Two Weeks

This data covers 9/20/2020 to 10/3/2020



Data Sources: COVID-19 Data provided by the Bureau of Infectious Disease and Laboratory Sciences, Population Estimates 2011-2018: Small Area Population Estimates 2011-2020, version 2018; Tables and Figures created by the Office of Population Health. Note: all data are cur