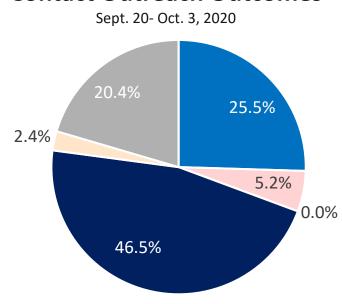

COVID-19 Community Tracing Collaborative (CTC) began operation on April 10, 2020. Data in this dashboard reflect the combined contact tracing conducted by Local Health Departments, Massachusetts Department of Public Health (MDPH) and the CTC since that date. Prior to April 10, 2020, all COVID-19 contact tracing in Massachusetts was conducted by Local Health Departments.



## Massachusetts Department of Public Health COVID-19 Dashboard – Wednesday, October 7, 2020 MA Contact Tracing: Case and Contact Outreach Outcomes for Last Two Weeks

Case Outreach Completed: **89.7%** of **5,701** 

(84% Case Outreach Completed Within 1 Day)
Sept. 20- Oct. 3, 2020

Contact Outreach Completed:
79.6% of 6,710
Sept. 20- Oct. 3, 2020

#### **Case Outreach Outcomes**



#### **Contact Outreach Outcomes**



**Total Workforce** (Oct. 6, 2020) **1,908** 

Combined case investigation, contact tracing, and monitoring workforce

Note: The COVID-19 Community Tracing Collaborative (CTC) began operation on April 10, 2020. Data in this dashboard reflect the combined contact tracing conducted by Local Health Departments, Massachusetts Department of Public Health (MDPH) and the CTC since that date. Prior to April 10, 2020, all COVID-19 contact tracing in Massachusetts was conducted by Local Health Departments.



## Cases and Case Rate by Age Group for Last Two Weeks

This data covers 9/20/2020 to 10/3/2020

#### Total COVID-19 Cases by Age Group for Last Two Weeks



## Rate (per 100,000) of Total COVID-19 Cases by Age Group for Last Two Weeks



Average age of Total COVID-19 Cases for Last Two Weeks