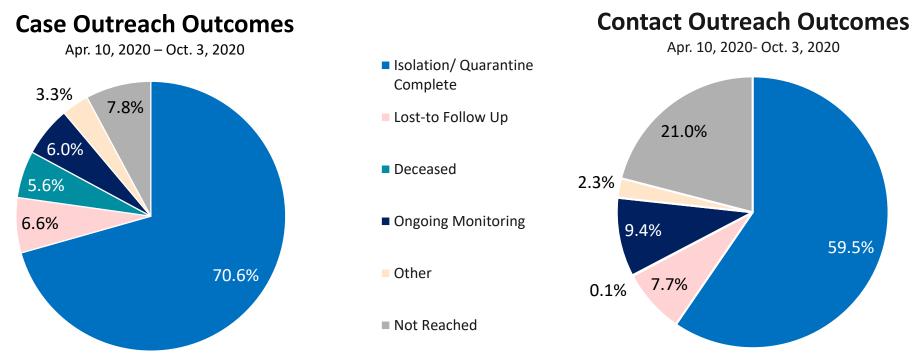

e                             | 3,837               |
| <b>Total of Individuals Subject to Quarantine</b>                                                 | 92,662              |

Learn more about <u>quarantine or self monitoring</u>.



## Massachusetts Residents Isolated due to COVID-19





NOTE: Individuals who had a confirmed case of COVID-19 and are no longer in isolation are considered for purposes of this report to be recovered. As part of this definition, DPH is counting people as released from isolation after 21 days of illness or 21 days past the date of their test in all settings including nursing homes and state facilities.



## Massachusetts Department of Public Health COVID-19 Dashboard – Wednesday, October 7, 2020 MA Contact Tracing: Case and Contact Outreach Outcomes







Note: The COVID-19 Community Tracing Collaborative (CTC) began operation on April 10, 2020. Data in this dashboard reflect the combined contact tracing conducted by Local Health Departments, Massachusetts Department of Public Health (MDPH) and the CTC since that date. Prior to April 10, 2020, all COVID-19 contact tracing in Massachusetts was conducted by Local Health Departments.



## Massachusetts Department of Public Health COVID-19 Dashboard – Wednesday, October 7, 2020 MA Contact Tracing: Case and Contact Outreach Outcomes for Last Two Weeks

Case Outreach Completed: **89.7%** of **5,701** 

(84% Case Outreach Completed Within 1 Day)
Sept. 20- Oct. 3, 2020

Contact Outreach Completed:
79.6% of 6,710
Sept. 20- Oct. 3, 2020

#### **Case Outreach Outcomes**



#### **Contact Outreach O