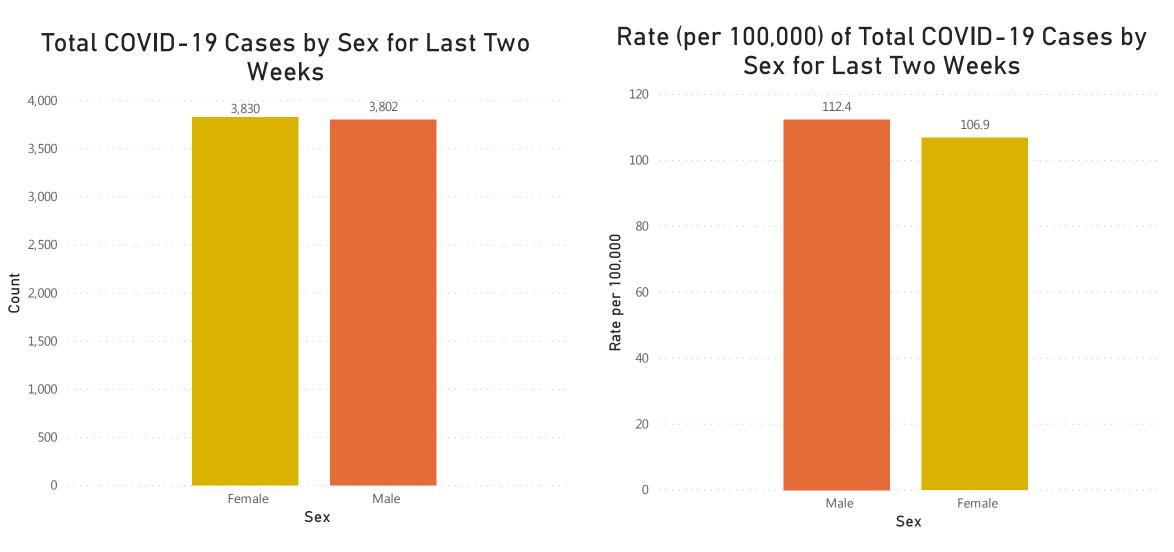

cted by Local Health Departments.



## Cases and Case Rate by Age Group for Last Two Weeks

This data covers 9/20/2020 to 10/3/2020

#### Total COVID-19 Cases by Age Group for Last Two Weeks



## Rate (per 100,000) of Total COVID-19 Cases by Age Group for Last Two Weeks



Average age of Total COVID-19 Cases for Last Two Weeks

36

Data Sources: COVID-19 Data provided by the Bureau of Infectious Disease and Laboratory Sciences, Population Estimates 2011-2018: Small Area Population Estimates 2011-2020, version 2018; Tables and Figures created by the Office of Population Health. Note: all data are current as of 8:00am on the date at the top of the page. Includes both probable and confirmed cases.



## Cases and Case Rate by Sex for Last Two Weeks

This data covers 9/20/2020 to 10/3/2020



Data Sources: COVID-19 Data provided by the Bureau of Infectious Disease and Laboratory Sciences, Population Estimates 2011-2018: Small Area Population Estimates 2011-2020, version 2018; Tables and Figures created by the Office of Population Health. Note: all data are current as of 8:00am on the date at the top of the page. Includes both probable and confirmed cases.



## Hospitalizations & Hospitalization Rate by Age Group

for Last Two Weeks

This data covers 9/20/2020 to 10/3/2020

Total COVID-19 Cases Occurring in the Last Two Weeks who were Reported as Hospitalized\* by Age Group





Data Sources: COVID-19 Data provided by the Bureau of Infectious Disease and Laboratory Sciences; Population Estimates 2011-2018: Small Area Population Estimates 2011-2020, version 2018; Tables and Fi