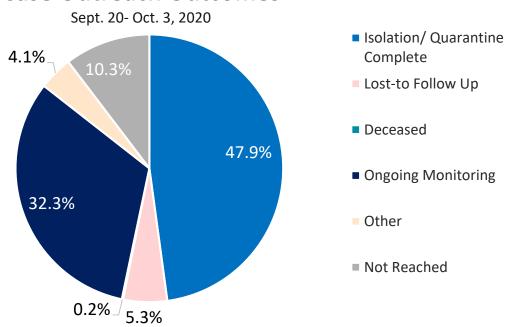

act Outreach Outcomes







Note: The COVID-19 Community Tracing Collaborative (CTC) began operation on April 10, 2020. Data in this dashboard reflect the combined contact tracing conducted by Local Health Departments, Massachusetts Department of Public Health (MDPH) and the CTC since that date. Prior to April 10, 2020, all COVID-19 contact tracing in Massachusetts was conducted by Local Health Departments.



## Massachusetts Department of Public Health COVID-19 Dashboard – Wednesday, October 7, 2020 MA Contact Tracing: Case and Contact Outreach Outcomes for Last Two Weeks

Case Outreach Completed: **89.7%** of **5,701** 

(84% Case Outreach Completed Within 1 Day)
Sept. 20- Oct. 3, 2020

Contact Outreach Completed:
79.6% of 6,710
Sept. 20- Oct. 3, 2020

#### **Case Outreach Outcomes**



#### **Contact Outreach Outcomes**



**Total Workforce** (Oct. 6, 2020) **1,908** 

Combined case investigation, contact tracing, and monitoring workforce

Note: The COVID-19 Community Tracing Collaborative (CTC) began operation on April 10, 2020. Data in this dashboard reflect the combined contact tracing conducted by Local Health Departments, Massachusetts Department of Public Health (MDPH) and the CTC since that date. Prior to April 10, 2020, all COVID-19 contact tracing in Massachusetts was conducted by Local Health Departments.



## Cases and Case Rate by Age Group for Last Two Weeks

This data covers 9/20/2020 to 10/3/2020

#### Total COVID-19 Cases by Age Group for Last Two Weeks



## Rate (per 100,000) of Total COVID-19 Cases by Age Group for Last Two Weeks



Average age of T