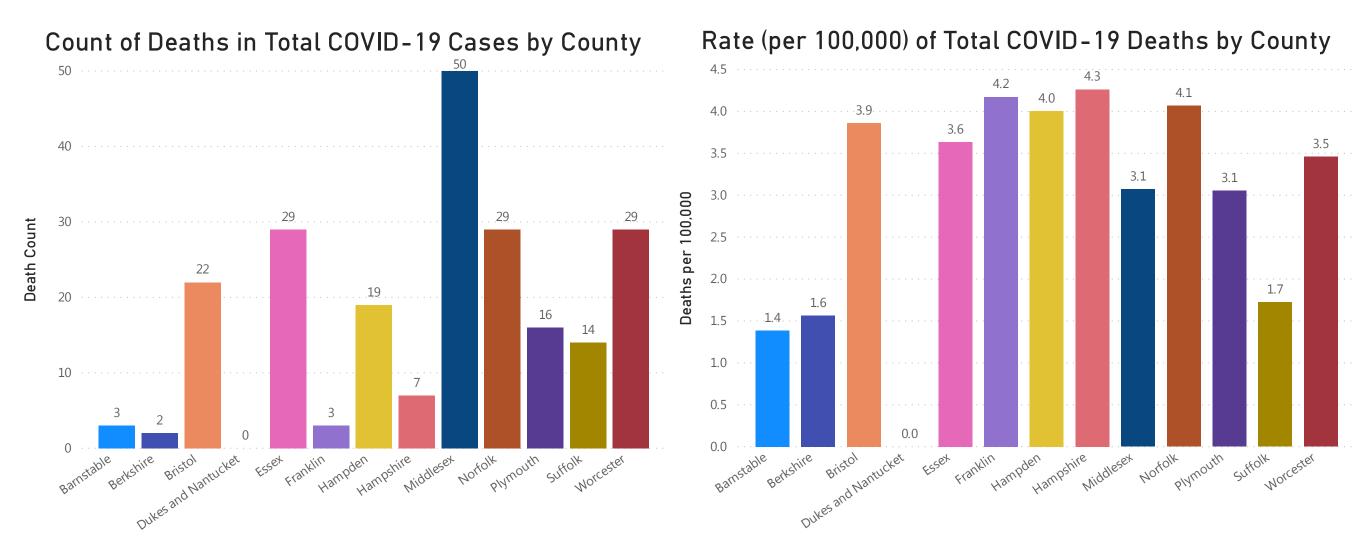

#### **Table of Contents**

| Count and Rate of Confirmed COVID-19 Cases and Tests Performed in MA by City/Town                                         | Page 3   |
|---------------------------------------------------------------------------------------------------------------------------|----------|
| Count and Rate of Confirmed COVID-19 Cases and Tests Performed in MA by County                                            |          |
| Map of Average Daily Incidence Rate (per 100,000, PCR only) for COVID-19 in MA by City/Town Over Last Two Weeks           |          |
| Map of Average Daily Testing Rate (per 100,000, PCR only) for COVID-19 in MA by City/Town Over Last Two Weeks             | Page 25  |
| Map of Percent Positivity (PCR only) among Tests Performed for COVID-19 in MA by City/Town Over Last Two Weeks            | Page 26  |
| Map of Rate (per 100,000) of New Confirmed COVID-19 Cases in Past 7 Days by Emergency Medical Services (EMS) Region       | Page 27  |
| Massachusetts Residents Quarantined due to COVID-19                                                                       | Page 28  |
| Massachusetts Residents Isolated due to COVID-19                                                                          | .Page 29 |
| MA Contact Tracing: Total Cases and Contacts and Percentage Outreach Completed                                            | Page 30  |
| MA Contact Tracing: Case and Contact Outreach Outcomes                                                                    | Page 31  |
| Cases and Case Rate by Age Group for Last Two Weeks                                                                       | Page 32  |
| Cases and Case Rate by Sex for Last Two Weeks                                                                             |          |
| Hospitalizations & Hospitalization Rate by Age Group for Last Two Weeks                                                   | Page 34  |
| Deaths and Death Rate by Age Group for Last Two Weeks                                                                     |          |
| Deaths and Death Rate by County for Last Two Weeks                                                                        | Page 36  |
| Daily and Cumulative COVID-19 Cases Associated with Higher Education Testing                                              | Page 37  |
| Daily and Cumulative Total COVID-19 Molecular Tests Associated with Higher Education Testing                              | Page 38  |
| Percent Positive of Molecular Tests in MA Associated with Higher Education Testing and Percent of Confirmed Cases by Date |          |
| Associated with Higher Education Testing                                                                                  | Page 39  |
| COVID Cases and Facility-Reported Deaths in Long Term Care Facilities                                                     | Page 40  |
| Long-Term Care Staff Surveillance Testing                                                                                 | Page 48  |
| CMS Infection Control Surveys Conducted at Nursing Homes                                                                  | Page 70  |
| COVID Cases in Assisted Living Residences                                                                                 | Page 81  |
| PPE Distribution by Recipient Type and Geography                                                                          | Page 86  |