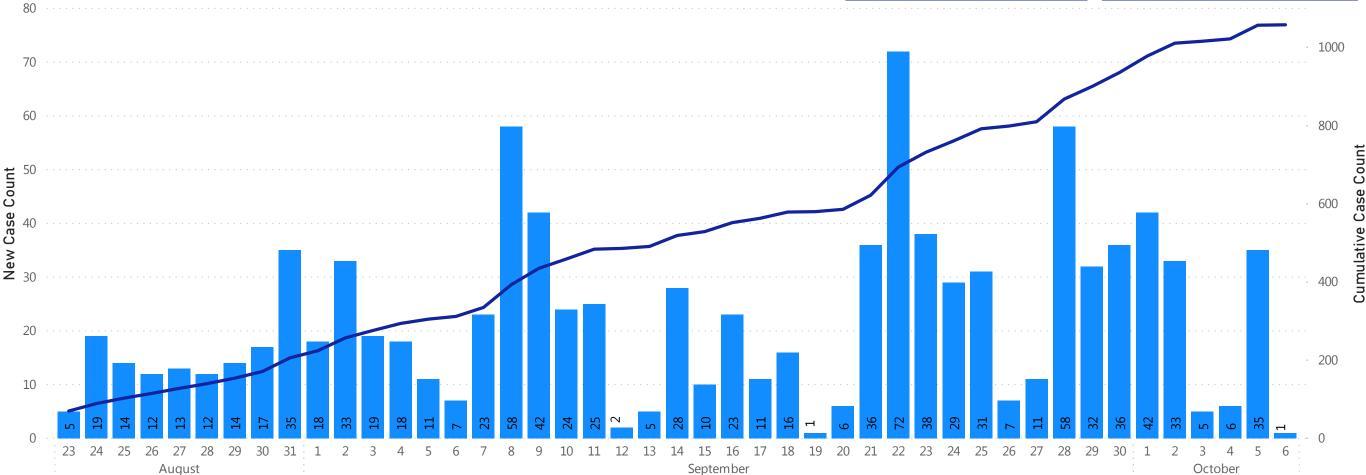

#### **Table of Contents**

| Count and Rate of Confirmed COVID-19 Cases and Tests Performed in MA by City/Town                                         | Page 3   |
|---------------------------------------------------------------------------------------------------------------------------|----------|
| Count and Rate of Confirmed COVID-19 Cases and Tests Performed in MA by County                                            |          |
| Map of Average Daily Incidence Rate (per 100,000, PCR only) for COVID-19 in MA by City/Town Over Last Two Weeks           |          |
| Map of Average Daily Testing Rate (per 100,000, PCR only) for COVID-19 in MA by City/Town Over Last Two Weeks             | Page 25  |
| Map of Percent Positivity (PCR only) among Tests Performed for COVID-19 in MA by City/Town Over Last Two Weeks            | Page 26  |
| Map of Rate (per 100,000) of New Confirmed COVID-19 Cases in Past 7 Days by Emergency Medical Services (EMS) Region       | Page 27  |
| Massachusetts Residents Quarantined due to COVID-19                                                                       | Page 28  |
| Massachusetts Residents Isolated due to COVID-19                                                                          | .Page 29 |
| MA Contact Tracing: Total Cases and Contacts and Percentage Outreach Completed                                            | Page 30  |
| MA Contact Tracing: Case and Contact Outreach Outcomes                                                                    | Page 31  |
| Cases and Case Rate by Age Group for Last Two Weeks                                                                       | Page 32  |
| Cases and Case Rate by Sex for Last Two Weeks                                                                             |          |
| Hospitalizations & Hospitalization Rate by Age Group for Last Two Weeks                                                   | Page 34  |
| Deaths and Death Rate by Age Group for Last Two Weeks                                                                     |          |
| Deaths and Death Rate by County for Last Two Weeks                                                                        | Page 36  |
| Daily and Cumulative COVID-19 Cases Associated with Higher Education Testing                                              | Page 37  |
| Daily and Cumulative Total COVID-19 Molecular Tests Associated with Higher Education Testing                              | Page 38  |
| Percent Positive of Molecular Tests in MA Associated with Higher Education Testing and Percent of Confirmed Cases by Date |          |
| Associated with Higher Education Testing                                                                                  | Page 39  |
| COVID Cases and Facility-Reported Deaths in Long Term Care Facilities                                                     | Page 40  |
| Long-Term Care Staff Surveillance Testing                                                                                 | Page 48  |
| CMS Infection Control Surveys Conducted at Nursing Homes                                                                  | Page 70  |
| COVID Cases in Assisted Living Residences                                                                                 | Page 81  |
| PPE Distribution by Recipient Type and Geography                                                                          | Page 86  |