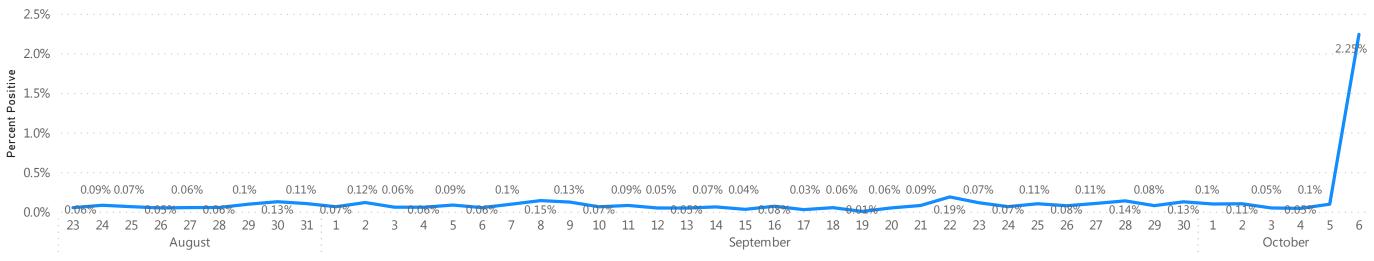

#### **Table of Contents**

| Count and Rate of Confirmed COVID-19 Cases and Tests Performed in MA by City/Town                                         | Page 3   |
|---------------------------------------------------------------------------------------------------------------------------|----------|
| Count and Rate of Confirmed COVID-19 Cases and Tests Performed in MA by County                                            |          |
| Map of Average Daily Incidence Rate (per 100,000, PCR only) for COVID-19 in MA by City/Town Over Last Two Weeks           |          |
| Map of Average Daily Testing Rate (per 100,000, PCR only) for COVID-19 in MA by City/Town Over Last Two Weeks             | Page 25  |
| Map of Percent Positivity (PCR only) among Tests Performed for COVID-19 in MA by City/Town Over Last Two Weeks            | Page 26  |
| Map of Rate (per 100,000) of New Confirmed COVID-19 Cases in Past 7 Days by Emergency Medical Services (EMS) Region       | Page 27  |
| Massachusetts Residents Quarantined due to COVID-19                                                                       | Page 28  |
| Massachusetts Residents Isolated due to COVID-19                                                                          | .Page 29 |
| MA Contact Tracing: Total Cases and Contacts and Percentage Outreach Completed                                            | Page 30  |
| MA Contact Tracing: Case and Contact Outreach Outcomes                                                                    | Page 31  |
| Cases and Case Rate by Age Group for Last Two Weeks                                                                       | Page 32  |
| Cases and Case Rate by Sex for Last Two Weeks                                                                             |          |
| Hospitalizations & Hospitalization Rate by Age Group for Last Two Weeks                                                   | Page 34  |
| Deaths and Death Rate by Age Group for Last Two Weeks                                                                     |          |
| Deaths and Death Rate by County for Last Two Weeks                                                                        | Page 36  |
| Daily and Cumulative COVID-19 Cases Associated with Higher Education Testing                                              | Page 37  |
| Daily and Cumulative Total COVID-19 Molecular Tests Associated with Higher Education Testing                              | Page 38  |
| Percent Positive of Molecular Tests in MA Associated with Higher Education Testing and Percent of Confirmed Cases by Date |          |
| Associated with Higher Education Testing                                                                                  | Page 39  |
| COVID Cases and Facility-Reported Deaths in Long Term Care Facilities                                                     | Page 40  |
| Long-Term Care Staff Surveillance Testing                                                                                 | Page 48  |
| CMS Infection Control Surveys Conducted at Nursing Homes                                                                  | Page 70  |
| COVID Cases in Assisted Living Residences                                                                                 | Page 81  |
| PPE Distribution by Recipient Type and Geography                                                                          | Page 86  |