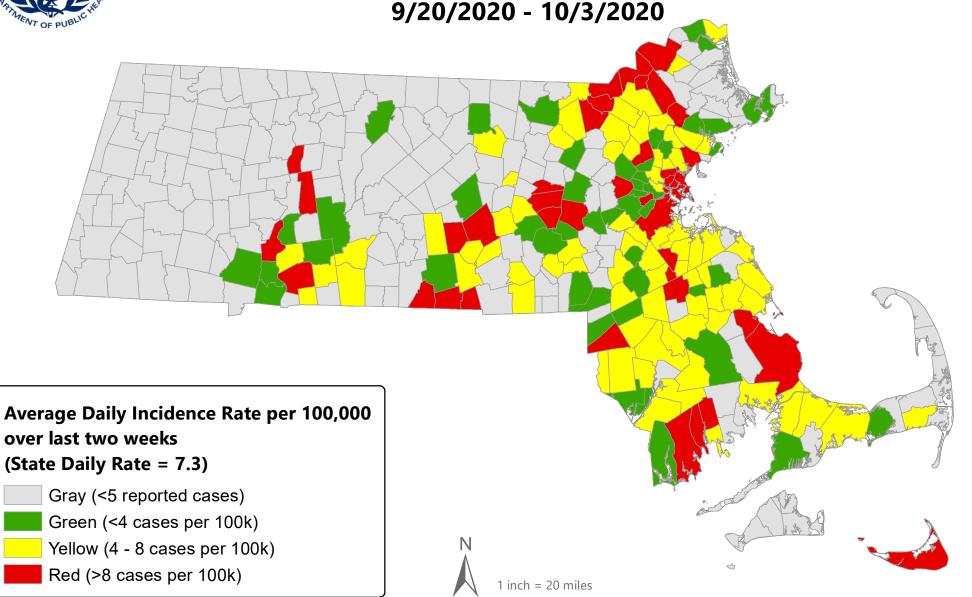

#### **Table of Contents**

| Count and Rate of Confirmed COVID-19 Cases and Tests Performed in MA by City/Town                                         | Page 3   |
|---------------------------------------------------------------------------------------------------------------------------|----------|
| Count and Rate of Confirmed COVID-19 Cases and Tests Performed in MA by County                                            |          |
| Map of Average Daily Incidence Rate (per 100,000, PCR only) for COVID-19 in MA by City/Town Over Last Two Weeks           |          |
| Map of Average Daily Testing Rate (per 100,000, PCR only) for COVID-19 in MA by City/Town Over Last Two Weeks             | Page 25  |
| Map of Percent Positivity (PCR only) among Tests Performed for COVID-19 in MA by City/Town Over Last Two Weeks            | Page 26  |
| Map of Rate (per 100,000) of New Confirmed COVID-19 Cases in Past 7 Days by Emergency Medical Services (EMS) Region       | Page 27  |
| Massachusetts Residents Quarantined due to COVID-19                                                                       | Page 28  |
| Massachusetts Residents Isolated due to COVID-19                                                                          | .Page 29 |
| MA Contact Tracing: Total Cases and Contacts and Percentage Outreach Completed                                            | Page 30  |
| MA Contact Tracing: Case and Contact Outreach Outcomes                                                                    | Page 31  |
| Cases and Case Rate by Age Group for Last Two Weeks                                                                       | Page 32  |
| Cases and Case Rate by Sex for Last Two Weeks                                                                             |          |
| Hospitalizations & Hospitalization Rate by Age Group for Last Two Weeks                                                   | Page 34  |
| Deaths and Death Rate by Age Group for Last Two Weeks                                                                     |          |
| Deaths and Death Rate by County for Last Two Weeks                                                                        | Page 36  |
| Daily and Cumulative COVID-19 Cases Associated with Higher Education Testing                                              | Page 37  |
| Daily and Cumulative Total COVID-19 Molecular Tests Associated with Higher Education Testing                              | Page 38  |
| Percent Positive of Molecular Tests in MA Associated with Higher Education Testing and Percent of Confirmed Cases by Date |          |
| Associated with Higher Education Testing                                                                                  | Page 39  |
| COVID Cases and Facility-Reported Deaths in Long Term Care Facilities                                                     | Page 40  |
| Long-Term Care Staff Surveillance Testing                                                                                 | Page 48  |
| CMS Infection Control Surveys Conducted at Nursing Homes                                                                  | Page 70  |
| COVID Cases in Assisted Living Residences                                                                                 | Page 81  |
| PPE Distribution by Recipient Type and Geography                                                                          | Page 86  |