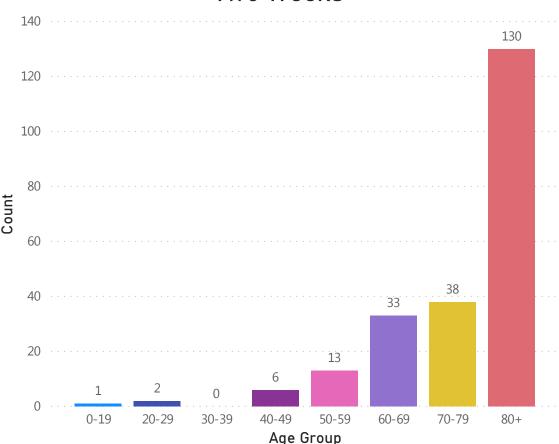

#### **Table of Contents**

| Count and Rate of Confirmed COVID-19 Cases and Tests Performed in MA by City/Town                                         | Page 3   |
|---------------------------------------------------------------------------------------------------------------------------|----------|
| Count and Rate of Confirmed COVID-19 Cases and Tests Performed in MA by County                                            |          |
| Map of Average Daily Incidence Rate (per 100,000, PCR only) for COVID-19 in MA by City/Town Over Last Two Weeks           |          |
| Map of Average Daily Testing Rate (per 100,000, PCR only) for COVID-19 in MA by City/Town Over Last Two Weeks             | Page 25  |
| Map of Percent Positivity (PCR only) among Tests Performed for COVID-19 in MA by City/Town Over Last Two Weeks            | Page 26  |
| Map of Rate (per 100,000) of New Confirmed COVID-19 Cases in Past 7 Days by Emergency Medical Services (EMS) Region       | Page 27  |
| Massachusetts Residents Quarantined due to COVID-19                                                                       | Page 28  |
| Massachusetts Residents Isolated due to COVID-19                                                                          | .Page 29 |
| MA Contact Tracing: Total Cases and Contacts and Percentage Outreach Completed                                            | Page 30  |
| MA Contact Tracing: Case and Contact Outreach Outcomes                                                                    | Page 31  |
| Cases and Case Rate by Age Group for Last Two Weeks                                                                       | Page 32  |
| Cases and Case Rate by Sex for Last Two Weeks                                                                             |          |
| Hospitalizations & Hospitalization Rate by Age Group for Last Two Weeks                                                   | Page 34  |
| Deaths and Death Rate by Age Group for Last Two Weeks                                                                     |          |
| Deaths and Death Rate by County for Last Two Weeks                                                                        | Page 36  |
| Daily and Cumulative COVID-19 Cases Associated with Higher Education Testing                                              | Page 37  |
| Daily and Cumulative Total COVID-19 Molecular Tests Associated with Higher Education Testing                              | Page 38  |
| Percent Positive of Molecular Tests in MA Associated with Higher Education Testing and Percent of Confirmed Cases by Date |          |
| Associated with Higher Education Testing                                                                                  | Page 39  |
| COVID Cases and Facility-Reported Deaths in Long Term Care Facilities                                                     | Page 40  |
| Long-Term Care Staff Surveillance Testing                                                                                 | Page 48  |
| CMS Infection Control Surveys Conducted at Nursing Homes                                                                  | Page 70  |
| COVID Cases in Assisted Living Residences                                                                                 | Page 81  |
| PPE Distribution by Recipient Type and Geography                                                                          | Page 86  |