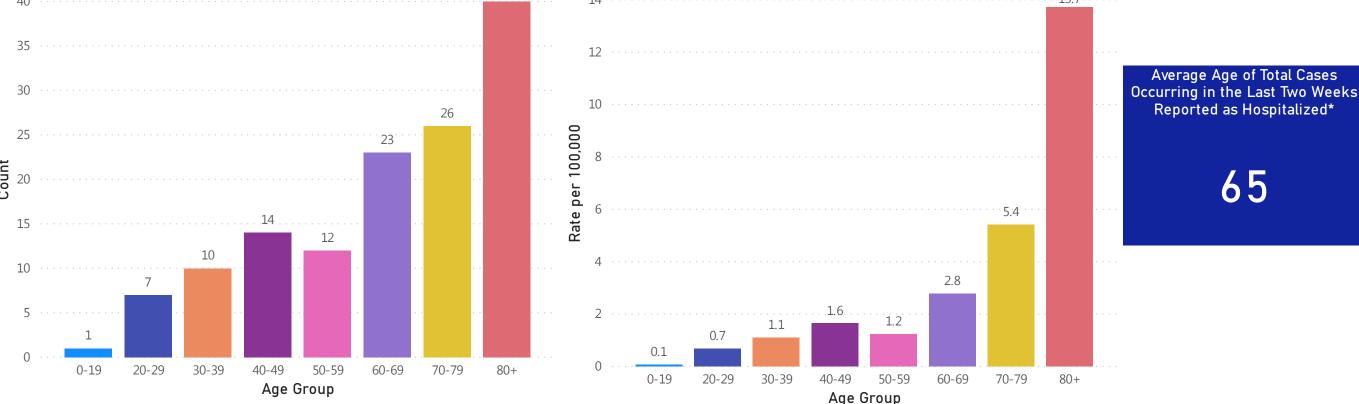

#### **Table of Contents**

| Count and Rate of Confirmed COVID-19 Cases and Tests Performed in MA by City/Town                                         | Page 3   |
|---------------------------------------------------------------------------------------------------------------------------|----------|
| Count and Rate of Confirmed COVID-19 Cases and Tests Performed in MA by County                                            |          |
| Map of Average Daily Incidence Rate (per 100,000, PCR only) for COVID-19 in MA by City/Town Over Last Two Weeks           |          |
| Map of Average Daily Testing Rate (per 100,000, PCR only) for COVID-19 in MA by City/Town Over Last Two Weeks             | Page 25  |
| Map of Percent Positivity (PCR only) among Tests Performed for COVID-19 in MA by City/Town Over Last Two Weeks            | Page 26  |
| Map of Rate (per 100,000) of New Confirmed COVID-19 Cases in Past 7 Days by Emergency Medical Services (EMS) Region       | Page 27  |
| Massachusetts Residents Quarantined due to COVID-19                                                                       | Page 28  |
| Massachusetts Residents Isolated due to COVID-19                                                                          | .Page 29 |
| MA Contact Tracing: Total Cases and Contacts and Percentage Outreach Completed                                            | Page 30  |
| MA Contact Tracing: Case and Contact Outreach Outcomes                                                                    | Page 31  |
| Cases and Case Rate by Age Group for Last Two Weeks                                                                       | Page 32  |
| Cases and Case Rate by Sex for Last Two Weeks                                                                             |          |
| Hospitalizations & Hospitalization Rate by Age Group for Last Two Weeks                                                   | Page 34  |
| Deaths and Death Rate by Age Group for Last Two Weeks                                                                     |          |
| Deaths and Death Rate by County for Last Two Weeks                                                                        | Page 36  |
| Daily and Cumulative COVID-19 Cases Associated with Higher Education Testing                                              | Page 37  |
| Daily and Cumulative Total COVID-19 Molecular Tests Associated with Higher Education Testing                              | Page 38  |
| Percent Positive of Molecular Tests in MA Associated with Higher Education Testing and Percent of Confirmed Cases by Date |          |
| Associated with Higher Education Testing                                                                                  | Page 39  |
| COVID Cases and Facility-Reported Deaths in Long Term Care Facilities                                                     | Page 40  |
| Long-Term Care Staff Surveillance Testing                                                                                 | Page 48  |
| CMS Infection Control Surveys Conducted at Nursing Homes                                                                  | Page 70  |
| COVID Cases in Assisted Living Residences                                                                                 | Page 81  |
| PPE Distribution by Recipient Type and Geography                                                                          | Page 86  |